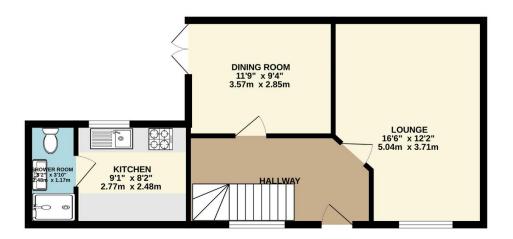

## Offers Over £220,000

Welcome to this one of a kind three-bedroom detached house nestled within a sought-after residential area of Laira offering a perfect blend of modern living and unique charm.

Formerly the caretakers house to the local school the property welcomes you with an inviting entrance hall, leading to a spacious living room perfect for relaxation. A separate dining room, ideal for entertaining, opens directly onto a charming courtyard walled garden, creating a seamless indoor-outdoor experience. The modern kitchen is equipped with an electric hob and oven with space for white goods ensuring convenience for the everyday. A contemporary downstairs shower room complete with a double shower cubicle, wash hand basin with vanity storage, heated towel rail and WC adds practicality and ease. There is also a large useful storage cupboard under the stairs.

To view this property call Lang Town & Country Estate Agents on 01752 256000.

TOTAL FLOOR AREA: 894 sq.ft. (83.0 sq.m.) approx.

Whilst every attempt has been made to ensure the accuracy of the floorplan contained here, measurements of doors, windows, rooms and any other items are approximate and no responsibility is taken for any error, omission or mis-statement. This plan is for illustrative purposes only and should be used as such by any prospective purchaser. The services, systems and appliances shown have not been tested and no guarantee as to their operability or efficiency can be given.