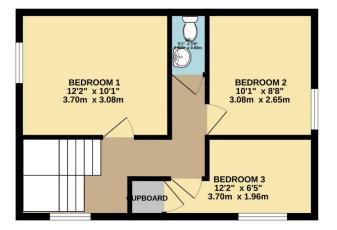

Upstairs, the property boasts three well-proportioned bedrooms, providing ample space for family living, guests and home working. A separate WC adds to the functionality of the upper floor. Externally, the delightful courtyard garden offers a low maintenance space for summer BBQing. This unique home tucked away on a quiet street is a rare find in the area, combining distinctive features with comfortable modern living spaces.

To view this property call Lang Town & Country Estate Agents on 01752 256000.

TOTAL FLOOR AREA: 894 sq.ft. (83.0 sq.m.) approx.

Whilst every attempt has been made to ensure the accuracy of the floorplan contained here, measurements of doors, windows, rooms and any other items are approximate and no responsibility is taken for any error, omission or mis-statement. This plan is for illustrative purposes only and should be used as such by any prospective purchaser. The services, systems and appliances shown have not been tested and no guarantee as to their operability or efficiency can be given.