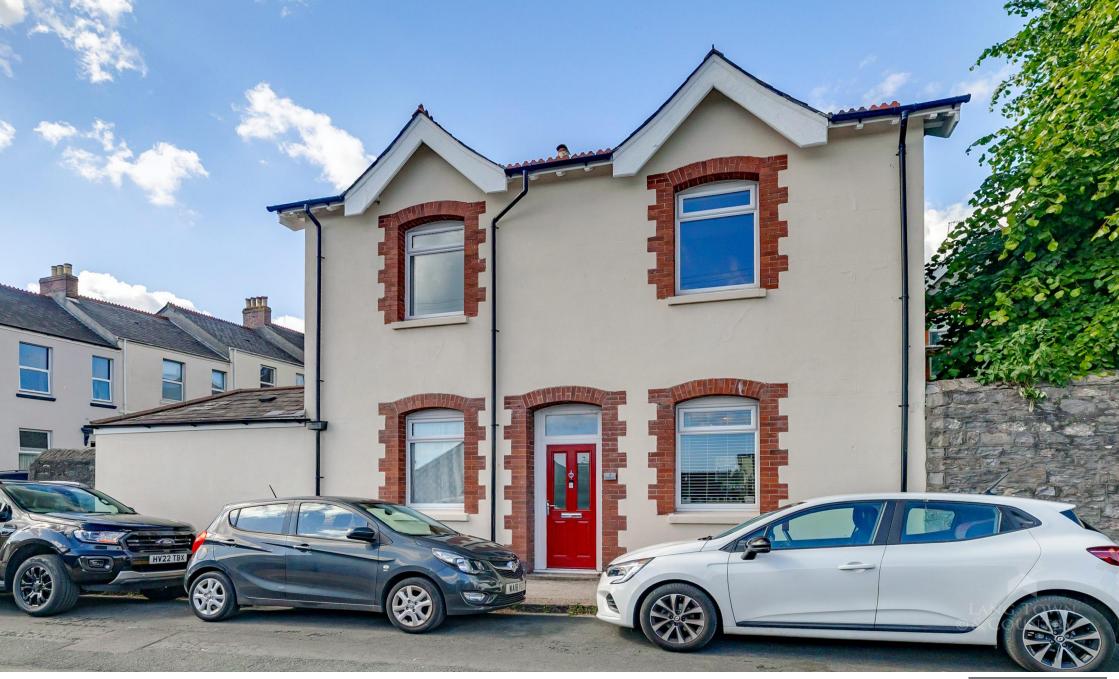

## Offers Over £220,000

Welcome to this one of a kind three-bedroom detached house nestled within a sought-after residential area of Laira offering a perfect blend of modern living and unique charm.

Formerly the caretakers house to the local school the property welcomes you with an inviting entrance hall, leading to a spacious living room perfect for relaxation. A separate dining room, ideal for entertaining, opens directly onto a charming courtyard walled garden, creating a seamless indoor-outdoor experience. The modern kitchen is equipped with an electric hob and oven with space for white goods ensuring convenience for the everyday. A contemporary downstairs shower room complete with a double shower cubicle, wash hand basin with vanity storage, heated towel rail and WC adds practicality and ease. There is also a large useful storage cupboard under the stairs.