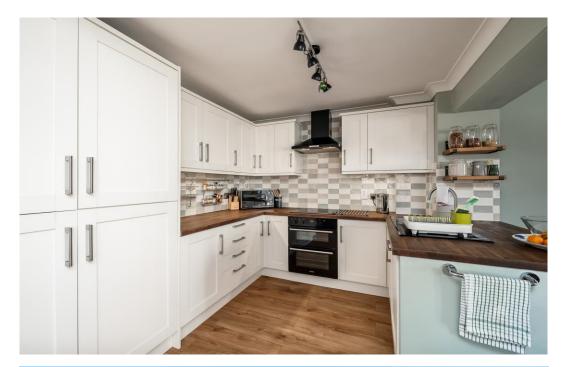

A central staircase leads up to the first floor where there is a spacious, light and airy living room which in turn has a lovely flow into the modern kitchen which is complete with a modern range of wall and base units, built in dishwasher, fridge, freezer, electric hob and oven and grill. The property was extended 10 years ago to create a lovely dining room which has patio doors providing direct access to the rear garden. Also on the first floor is bedroom 4.