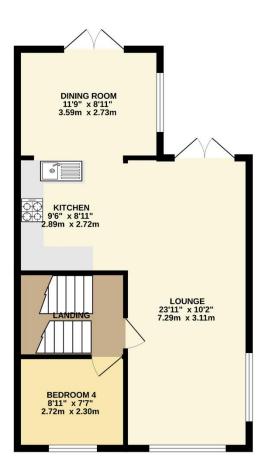

A central staircase leads up to the first floor where there is a spacious, light and airy living room which in turn has a lovely flow into the modern kitchen which is complete with a modern range of wall and base units, built in dishwasher, fridge, freezer, electric hob and oven and grill. The property was extended 10 years ago to create a lovely dining room which has patio doors providing direct access to the rear garden. Also on the first floor is bedroom 4.

To view this property call Lang Town & Country Estate Agents on 01752 256000.

Whilst every attempt has been made to ensure the accuracy of the floorplan contained here, measurements of doors, windows, rooms and any other items are approximate and no responsibility is taken for any error, omission or mis-statement. This plan is for illustrative purposes only and should be used as such by any prospective purchaser. The services, systems and appliances shown have not been tested and no guarantee as to their operability or efficiency can be given. Made with Metropix ©2024