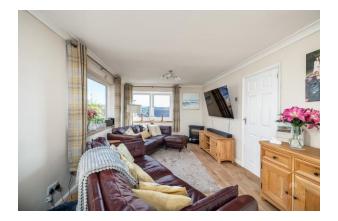

A central staircase leads up to the first floor where there is a spacious, light and airy living room which in turn has a lovely flow into the modern kitchen which is complete with a modern range of wall and base units, built in dishwasher, fridge, freezer, electric hob and oven and grill. The property was extended 10 years ago to create a lovely dining room which has patio doors providing direct access to the rear garden. Also on the first floor is bedroom 4.