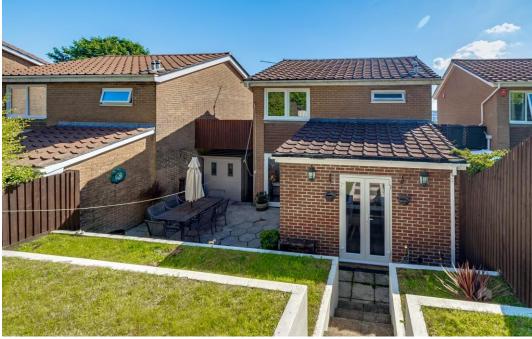

Externally the lovely landscaped rear garden which is accessed via the dining room or lounge is laid to lawn, whilst its tiered design takes you to the top-level decked area.

To the front there is a block paved driveway providing ample off-road parking as well as a single garage with power.