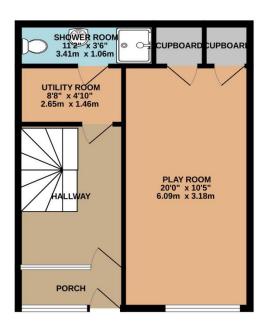

The property has undergone several upgrades under its current ownership and benefits from a brand-new roof less than 6 months old as well as a new garage roof in the last year.

The accommodation is arranged over three floors and comprises on the ground floor of a porch, entrance hall, downstairs family room/bedroom, utility room and shower room making this floor versatile to suit any family's needs. The family room which is currently being used a games room has 2 large built-in cupboards,

To view this property call Lang Town & Country Estate Agents on 01752 256000.

Whilst every attempt has been made to ensure the accuracy of the floorplan contained here, measurements of doors, windows, rooms and any other items are approximate and no responsibility is taken for any error, omission or mis-statement. This plan is for illustrative purposes only and should be used as such by any prospective purchaser. The services, systems and appliances shown have not been tested and no guarantee as to their operability or efficiency can be given. Made with Metropix ©2024