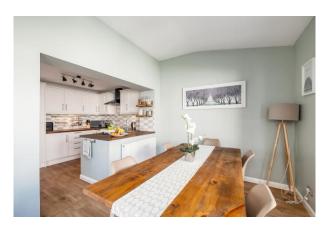

A central staircase leads up to the first floor where there is a spacious, light and airy living room which in turn has a lovely flow into the modern kitchen which is complete with a modern range of wall and base units, built in dishwasher, fridge, freezer, electric hob and oven and grill. The property was extended 10 years ago to create a lovely dining room which has patio doors providing direct access to the rear garden. Also on the first floor is bedroom 4.