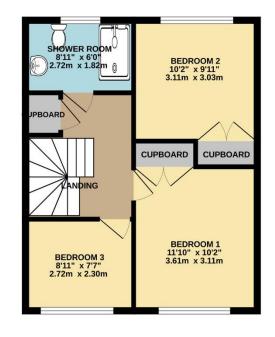

The top floor of this wonderful family home hosts the master bedroom boasting elevated views of the nearby valley and a built-in wardrobe. Bedroom 2 also with a built-in wardrobe, bedroom 3 and a modern shower room complete this floor.

To view this property call Lang Town & Country Estate Agents on 01752 256000.

Whilst every attempt has been made to ensure the accuracy of the floorplan contained here, measurements of doors, windows, rooms and any other items are approximate and no responsibility is taken for any error, omission or mis-statement. This plan is for illustrative purposes only and should be used as such by any prospective purchaser. The services, systems and appliances shown have not been tested and no guarantee as to their operability or efficiency can be given. Made with Metropix ©2024