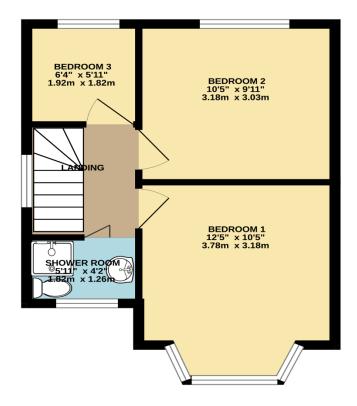

Inside, the house features three bedrooms two of which are double in size, providing ample space for a family. The cosy lounge offers a perfect spot for unwinding after a long day, while the separate dining room provides an ideal setting for family meals and entertaining and the kitchen is ideally located at the back of the property providing access to the rear garden.

To view this property call Lang Town & Country Estate Agents on 01752 456000.

TOTAL FLOOR AREA: 655 sq.ft. (60.9 sq.m.) approx.

Measurements are approximate. Not to scale. Illustrative purposes only

Made with Metropix ©2024