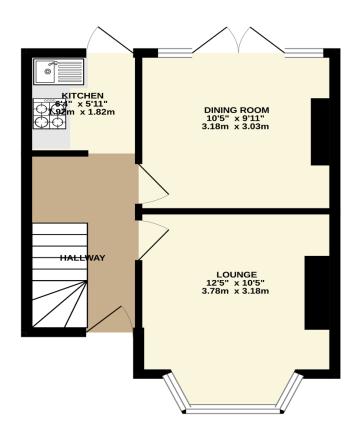

Inside, the house features three bedrooms two of which are double in size, providing ample space for a family. The cosy lounge offers a perfect spot for unwinding after a long day, while the separate dining room provides an ideal setting for family meals and entertaining and the kitchen is ideally located at the back of the property providing access to the rear garden.

To view this property call Lang Town & Country Estate Agents on 01752 456000.

TOTAL FLOOR AREA: 655 sq.ft. (60.9 sq.m.) approx.

Measurements are approximate. Not to scale. Illustrative purposes only

Made with Metropix ©2024