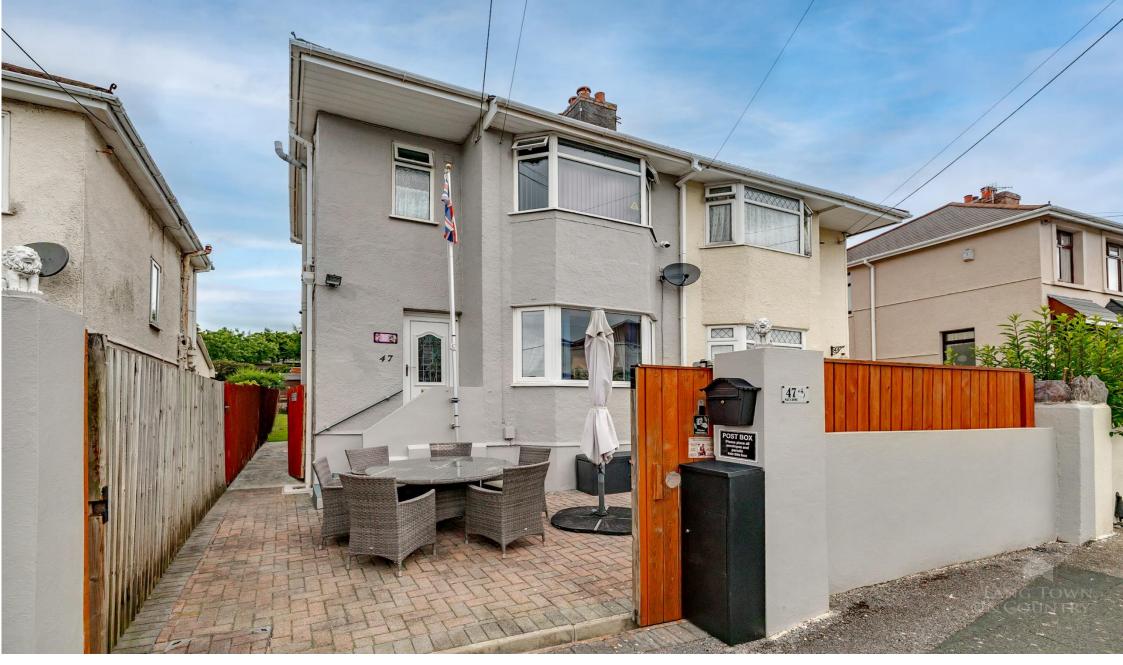

Nestled in a friendly and convenient neighbourhood, this charming semidetached house. The front of the house is distinguished by beautiful bay-fronted windows, providing a classic and elegant touch while allowing an abundance of natural light to flood the interior.

The property boasts a large, level garden, an ideal space for outdoor activities, gardening, or simply relaxing in a serene environment. They driveway offers ample parking, ensuring convenience for residents and guests alike.