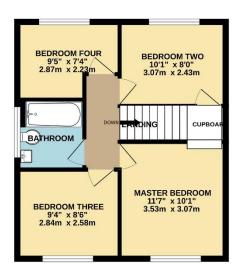

The principal accommodation comprises a fitted kitchen, a generous size lounge/diner, conservatory and a downstairs WC. The garage has been converted to a family room/bedroom 5 with a mezzanine floor for storage. On the first floor there are four good size bedrooms and a three-piece bathroom suite.

To view this property call Lang Town & Country Estate Agents on 01752 456000.

GROUND FLOOR 1ST FLOOR

Measurements are approximate. Not to scale. Illustrative purposes only Made with Metropix ©2024

and displayed, we have not tested any apparatus, equipment, fixtures, fittings or