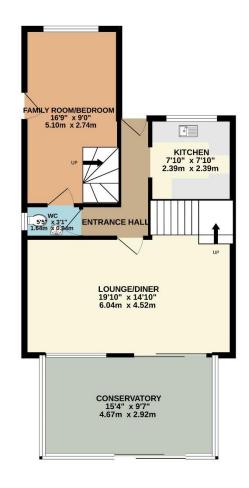

The principal accommodation comprises a fitted kitchen, a generous size lounge/diner, conservatory and a downstairs WC. The garage has been converted to a family room/bedroom 5 with a mezzanine floor for storage. On the first floor there are four good size bedrooms and a three-piece bathroom suite.

To the front of the property there is ample parking for numerous vehicles whilst to the rear there is a low maintenance south facing garden with an artificial lawn and summer house.

Located on the outskirts of Plymstock this family home is ideally positioned giving good access to popular local schooling and amenities. Transport links provide access to Plymstock, the Broadway Shopping Centre, the vibrant Plymouth City Centre and the South Hams countryside and coastlines. Recreational facilities are close to hand including Horsham Playing Fields, Staddon Heights Golf Course, the Mount Batten Water Sports Centre and stunning walks can be enjoyed along the Southwest coastal path incorporating Jennycliff, Bovisand and Wembury Beaches.

To view this property call Lang Town & Country Estate Agents on 01752 456000.

GROUND FLOOR 1ST FLOOR

Measurements are approximate. Not to scale. Illustrative purposes only Made with Metropix ©2024

and displayed, we have not tested any apparatus, equipment, fixtures, fittings or