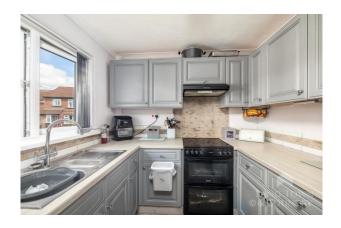

The principal accommodation comprises a fitted kitchen, a generous size lounge/diner, conservatory and a downstairs WC. The garage has been converted to a family room/bedroom 5 with a mezzanine floor for storage. On the first floor there are four good size bedrooms and a three-piece bathroom suite.