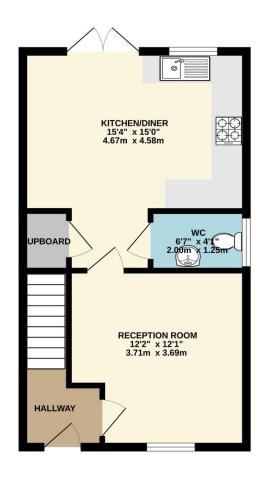

Located in the popular modern development of Sherford sits this lovely two-bedroom end of terrace house. The property has over 9 years of an NHBC warranty remaining and additional product warranty on the appliances. This lovely starter home has lounge, modern kitchen/diner with a range of appliances and a downstairs WC.

TOTAL FLOOR AREA: 832 sq.ft. (77.3 sq.m.) approx.

Measurements are approximate. Not to scale. Illustrative purposes only
Made with Metropix ©2024

Lang Town & Country 6 The Broadway Plymstock Plymouth PL9 7AU