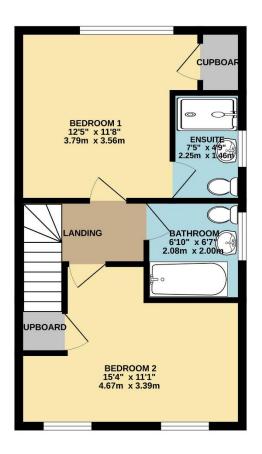

On the first floor there are two double bedrooms and a three-piece family bathroom suite. The master bedroom has the added advantage of an ensuite shower room.

To the front of the property there is double driveway providing parking, whilst to the rear there is an enclosed garden laid to lawn.

TOTAL FLOOR AREA: 832 sq.ft. (77.3 sq.m.) approx.

Measurements are approximate. Not to scale. Illustrative purposes only
Made with Metropix ©2024

Lang Town & Country 6 The Broadway Plymstock Plymouth PL9 7AU