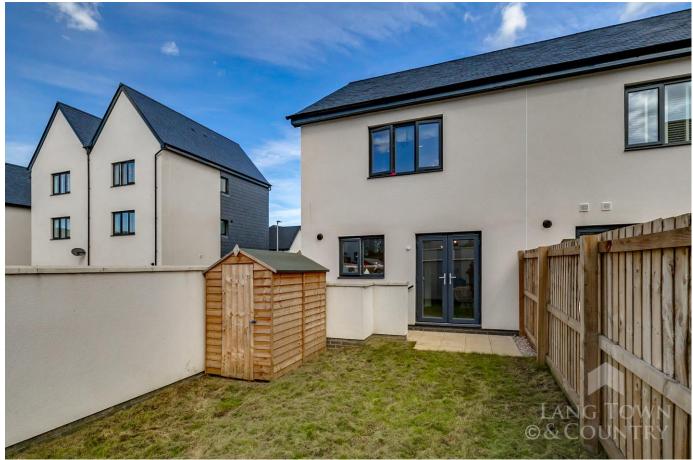

On the first floor there are two double bedrooms and a three-piece family bathroom suite. The master bedroom has the added advantage of an ensuite shower room.

To the front of the property there is double driveway providing parking, whilst to the rear there is an enclosed garden laid to lawn.