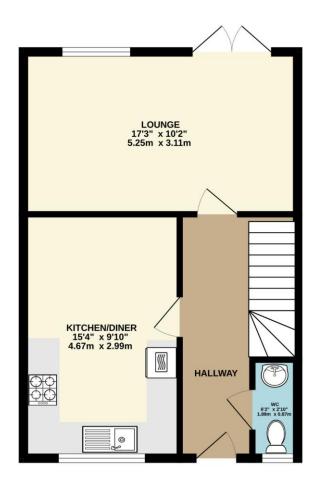

To view this property call Lang Town & Country Estate Agents on 01752 456000.

TOTAL FLOOR AREA: 879 sq.ft. (81.6 sq.m.) approx. Measurements are approximate. Not to scale. Illustrative purposes only Made with Metropix ©2024