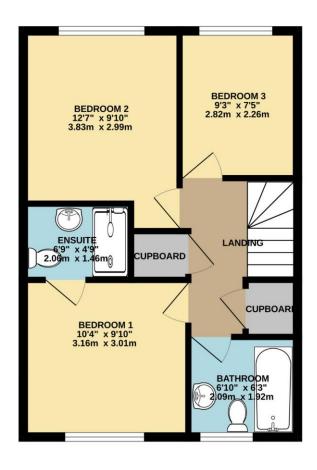

To view this property call Lang Town & Country Estate Agents on 01752 456000.

TOTAL FLOOR AREA: 879 sq.ft. (81.6 sq.m.) approx. Measurements are approximate. Not to scale. Illustrative purposes only Made with Metropix ©2024