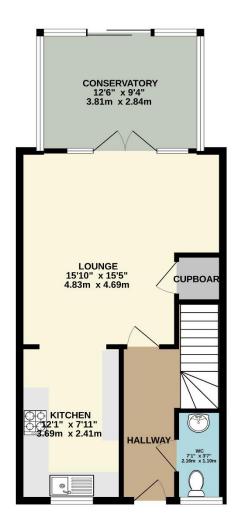

The property comprises on the ground floor of an open plan living room that opens onto the kitchen. The kitchen has a range of integrated appliances including hob, oven, dishwasher and fridge freezer. Patio doors provide access to the conservatory that overlooks the rear garden. Also, on the ground floor there is a cloakroom with WC & wash hand basin.

To view this property call Lang Town & Country Estate Agents on 01752 256000.

TOTAL FLOOR AREA: 987 sq.ft. (91.7 sq.m.) approx.

Measurements are approximate. Not to scale. Illustrative purposes only

Made with Metropix ©2024