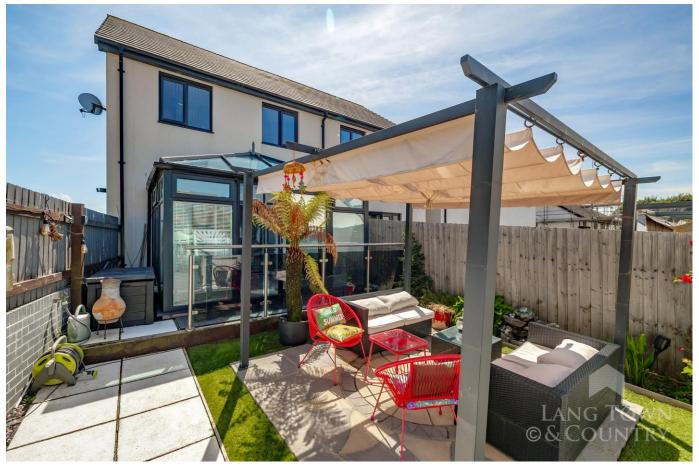

To the front of the property, you have a small garden with railings and gate that lead to front entrance. To the rear there is a low maintenance garden that offers a safe and secure space for children and the perfect place for family & friends. A gate leads to the rear where you will find a garage and driveway.