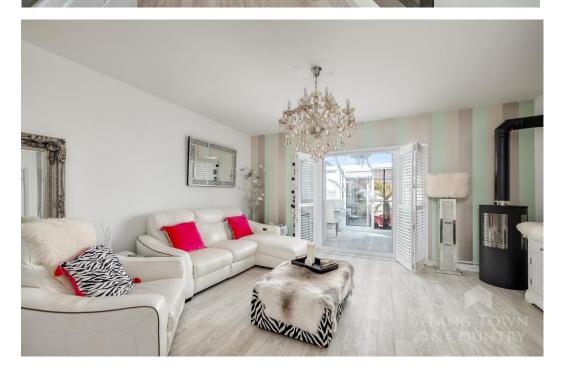

The property comprises on the ground floor of an open plan living room that opens onto the kitchen. The kitchen has a range of integrated appliances including hob, oven, dishwasher and fridge freezer. Patio doors provide access to the conservatory that overlooks the rear garden. Also, on the ground floor there is a cloakroom with WC & wash hand basin.