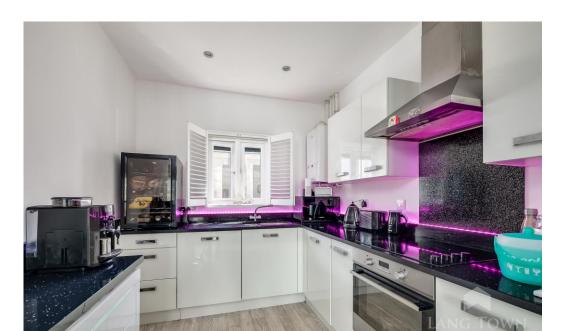

The property comprises on the ground floor of an open plan living room that opens onto the kitchen. The kitchen has a range of integrated appliances including hob, oven, dishwasher and fridge freezer. Patio doors provide access to the conservatory that overlooks the rear garden. Also, on the ground floor there is a cloakroom with WC & wash hand basin.