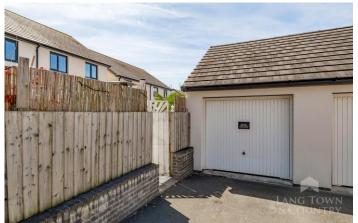

To the front of the property, you have a small garden with railings and gate that lead to front entrance. To the rear there is a low maintenance garden that offers a safe and secure space for children and the perfect place for family & friends. A gate leads to the rear where you will find a garage and driveway.