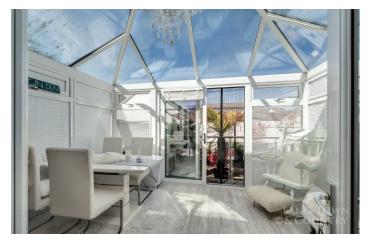

The property comprises on the ground floor of an open plan living room that opens onto the kitchen. The kitchen has a range of integrated appliances including hob, oven, dishwasher and fridge freezer. Patio doors provide access to the conservatory that overlooks the rear garden. Also, on the ground floor there is a cloakroom with WC & wash hand basin.