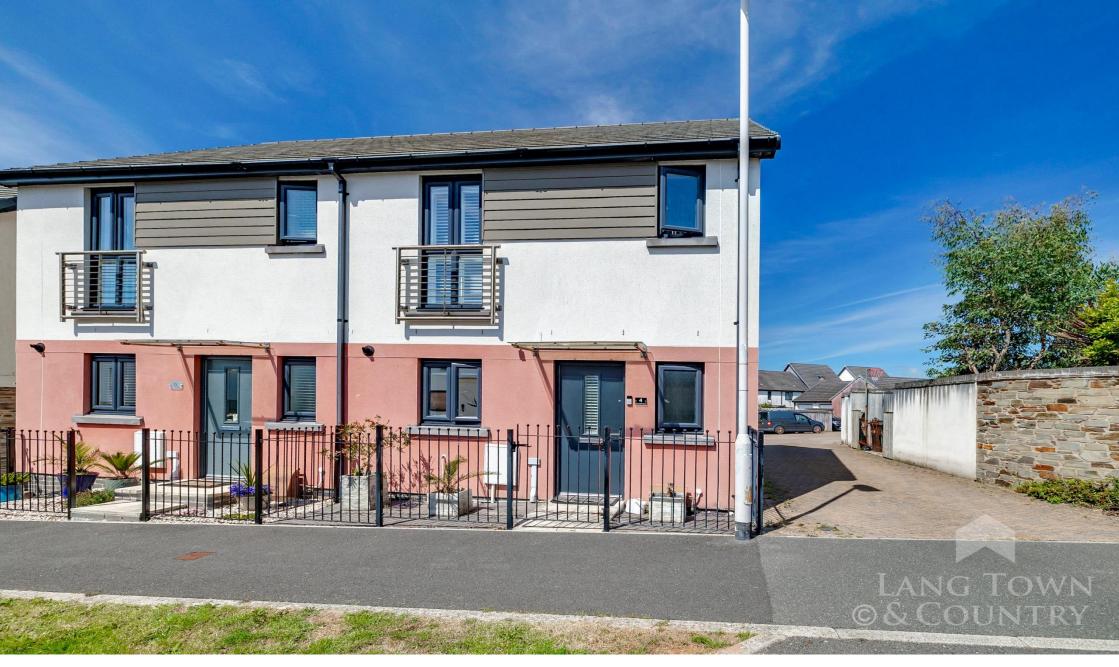

4 Halecombe Road, Saltram Meadow, Plymouth, Devon, PL9 7FQ

## Price £275,000

Located in the popular modern development of Saltram Meadow is this well presented three-bedroom end of terrace house. The property is situated on the outskirts of the development and offers easy access to the picturesque walks along the Plym Estuary and the grounds of Saltram House.

To the front of the property, you have a small garden with railings and gate that lead to front entrance. To the rear there is a low maintenance garden that offers a safe and secure space for children and the perfect place for family & friends. A gate leads to the rear where you will find a garage and driveway.