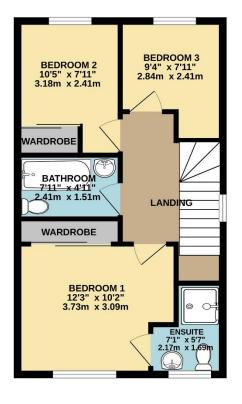

On the first floor there are three bedrooms with the master benefiting from fitted wardrobes and an en-suite shower room. The second bedroom has wardrobes. There is also bathroom with a modern 3-piece suite.

To view this property call Lang Town & Country Estate Agents on 01752 256000.

TOTAL FLOOR AREA: 987 sq.ft. (91.7 sq.m.) approx.

Measurements are approximate. Not to scale. Illustrative purposes only

Made with Metropix ©2024