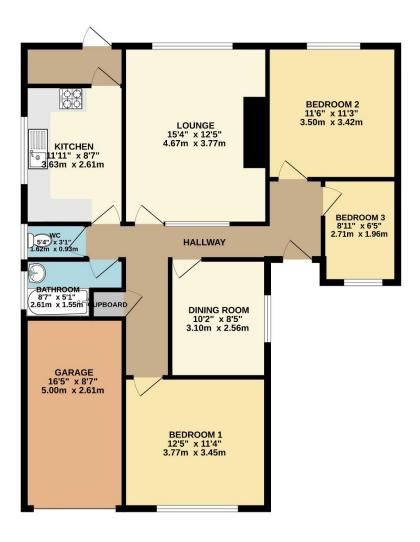

The property offers flexible accommodation throughout with three bedrooms a lounge with feature fireplace, a separate dining room, a kitchen with a range of fitted wall and base units, utility, bathroom and separate WC. This property would also suit someone who requires four bedrooms.

To view this property call Lang Town & Country Estate Agents on 01752 456000.

TOTAL FLOOR AREA: 1055 sq.ft. (98.0 sq.m.) approx.

Measurements are approximate. Not to scale. Illustrative purposes only

Made with Metropix ©2024