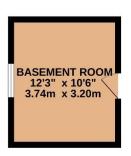

A useful basement with restricted head height provides additional storage space, offering potential for various uses.

Externally, the property boasts a low-maintenance front garden and a driveway that leads to a garage, providing ample parking and storage. To the rear, you'll find an enclosed low-maintenance garden with a greenhouse, perfect for those with a green thumb or seeking a peaceful outdoor retreat.

To view this property call Lang Town & Country Estate Agents on 01752 456000

TOTAL FLOOR AREA : 914 sg.ft. (84.9 sg.m.) approx.

Measurements are approximate. Not to scale. Illustrative purposes only Made with Metropix ©2024