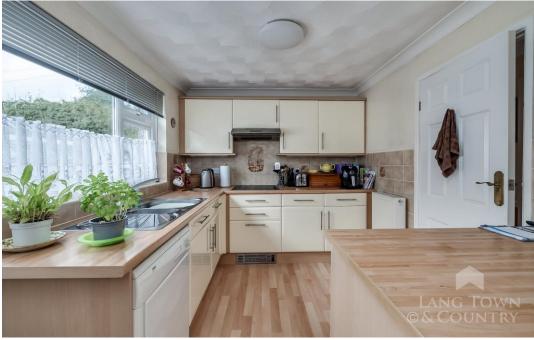

The accommodation comprises of an extended spacious lounge diner and with doors that open onto a charming balcony with a south facing aspect overlooking the rear garden, a kitchen/breakfast room,—ideal for enjoying outdoor views. There are two well-proportioned bedrooms and a family bathroom.