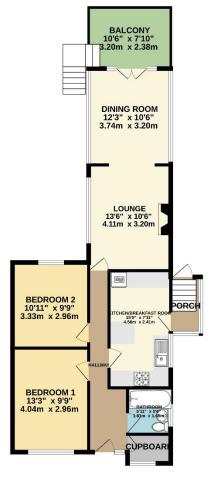

The accommodation comprises of an extended spacious lounge diner and with doors that open onto a charming balcony with a south facing aspect overlooking the rear garden, a kitchen/breakfast room,—ideal for enjoying outdoor views. There are two well-proportioned bedrooms and a family bathroom.

A useful basement with restricted head height provides additional storage space, offering potential for various uses.

Externally, the property boasts a low-maintenance front garden and a driveway that leads to a garage, providing ample parking and storage. To the rear, you'll find an enclosed low-maintenance garden with a greenhouse, perfect for those with a green thumb or seeking a peaceful outdoor retreat.

To view this property call Lang Town & Country Estate Agents on 01752 456000

TOTAL FLOOR AREA : 914 sg.ft. (84.9 sg.m.) approx.

Measurements are approximate. Not to scale. Illustrative purposes only Made with Metropix ©2024