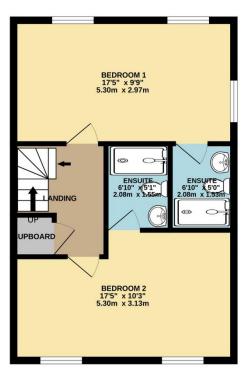

## Price £365,000

Situated in the popular development of Sherford is this stunning threestory modern townhouse which offers a perfect blend of style and functionality and features four spacious bedrooms. The property is perfectly positioned for any prospective purchaser to take advantage of the facilities that are a stone throw away including, play park, sports facilities and the green spaces that remain.

This stunning three-story modern townhouse four spacious bedrooms, including two with ensuite shower rooms for added convenience. The contemporary family bathroom caters to the needs of the household and a cloakroom, while the bright and airy lounge seamlessly connects to a newly landscaped south facing garden, creating an inviting outdoor retreat. The sleek, modern kitchen is designed for both everyday living and entertaining, and the property includes parking as well as a garage for extra storage. With its thoughtful layout and stylish finishes, this home is ideal for contemporary family life.

To view this property call Lang Town & Country Estate Agents on 01752 456000.

TOTAL FLOOR AREA: 1401 sq.ft. (130.2 sq.m.) approx.

Measurements are approximate. Not to scale. Illustrative purposes only
Made with Metropix ©2024