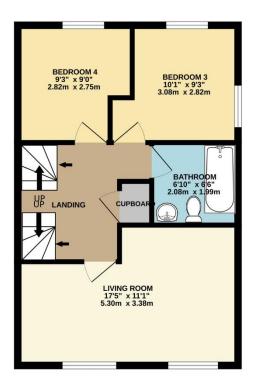

## Price £365,000

Situated in the popular development of Sherford is this stunning threestory modern townhouse which offers a perfect blend of style and functionality and features four spacious bedrooms. The property is perfectly positioned for any prospective purchaser to take advantage of the facilities that are a stone throw away including, play park, sports facilities and the green spaces that remain.

This stunning three-story modern townhouse four spacious bedrooms, including two with ensuite shower rooms for added convenience. The contemporary family bathroom caters to the needs of the household and a cloakroom, while the bright and airy lounge seamlessly connects to a newly landscaped south facing garden, creating an inviting outdoor retreat. The sleek, modern kitchen is designed for both everyday living and entertaining, and the property includes parking as well as a garage for extra storage. With its thoughtful layout and stylish finishes, this home is ideal for contemporary family life.

To view this property call Lang Town & Country Estate Agents on 01752 456000.

TOTAL FLOOR AREA: 1401 sq.ft. (130.2 sq.m.) approx.

Measurements are approximate. Not to scale. Illustrative purposes only
Made with Metropix ©2024