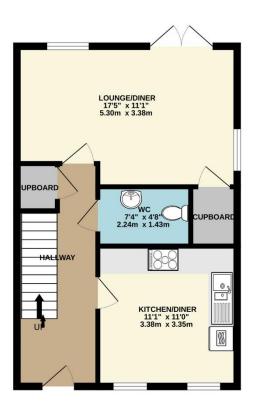

## Price £365,000

Situated in the popular development of Sherford is this stunning threestory modern townhouse which offers a perfect blend of style and functionality and features four spacious bedrooms. The property is perfectly positioned for any prospective purchaser to take advantage of the facilities that are a stone throw away including, play park, sports facilities and the green spaces that remain.

This stunning three-story modern townhouse four spacious bedrooms, including two with ensuite shower rooms for added convenience. The contemporary family bathroom caters to the needs of the household and a cloakroom, while the bright and airy lounge seamlessly connects to a newly landscaped south facing garden, creating an inviting outdoor retreat. The sleek, modern kitchen is designed for both everyday living and entertaining, and the property includes parking as well as a garage for extra storage. With its thoughtful layout and stylish finishes, this home is ideal for contemporary family life.

To view this property call Lang Town & Country Estate Agents on 01752 456000.

TOTAL FLOOR AREA: 1401 sq.ft. (130.2 sq.m.) approx.

Measurements are approximate. Not to scale. Illustrative purposes only
Made with Metropix ©2024