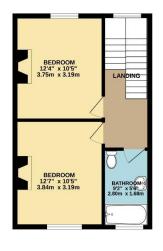

On the ground floor, you'll find a welcoming entrance hallway, a bay-fronted lounge, and a third double bedroom. A graceful staircase leads to the first floor, where there are two spacious double bedrooms and a family bathroom comprising of bath with shower over, wash hand basin, heated towel rail and WC.