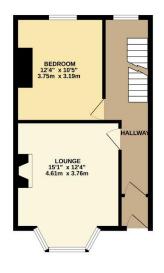

On the ground floor, you'll find a welcoming entrance hallway, a bay-fronted lounge, and a third double bedroom. A graceful staircase leads to the first floor, where there are two spacious double bedrooms and a family bathroom comprising of bath with shower over, wash hand basin, heated towel rail and WC.