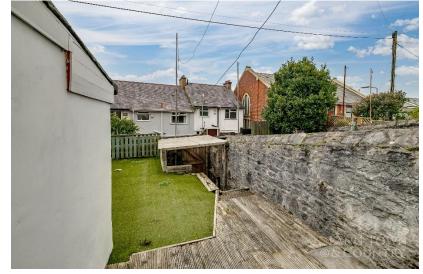

Outside, the property features a small front garden, and from the rear you have direct access to a low-maintenance rear garden with artificial grass, positioned to enjoy a sunny southeasterly aspect. There is also gated access to the rear service lane, offering potential for additional parking.