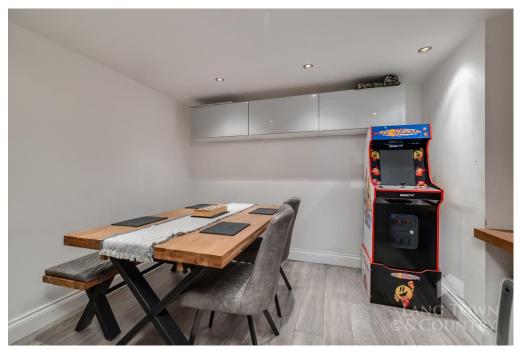

The lower ground floor offers additional living space, with a stylish kitchen/breakfast room, a cosy snug/dining space, and an extension area which creates further potential for a separate utility room. The stunning glass balustrade adds a modern touch to the staircase.