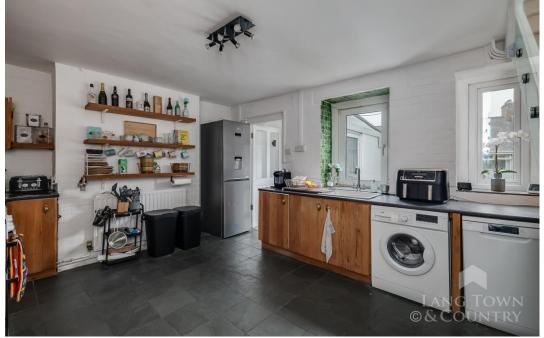

The lower ground floor offers additional living space, with a stylish kitchen/breakfast room, a cosy snug/dining space, and an extension area which creates further potential for a separate utility room. The stunning glass balustrade adds a modern touch to the staircase.