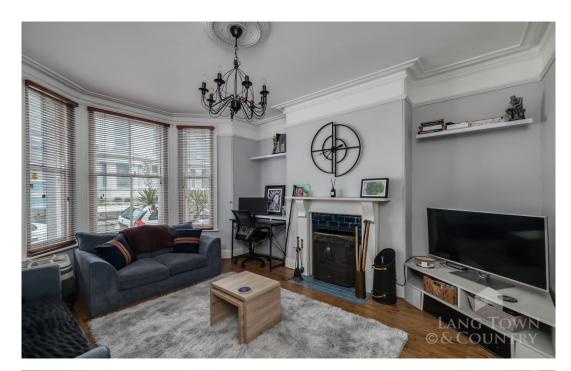

On the ground floor, you'll find a welcoming entrance hallway, a bay-fronted lounge, and a third double bedroom. A graceful staircase leads to the first floor, where there are two spacious double bedrooms and a family bathroom comprising of bath with shower over, wash hand basin, heated towel rail and WC.