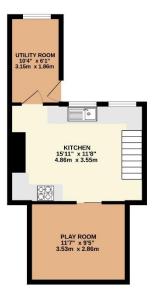

The lower ground floor offers additional living space, with a stylish kitchen/breakfast room, a cosy snug/dining space, and an extension area which creates further potential for a separate utility room. The stunning glass balustrade adds a modern touch to the staircase.

To view this property call Lang Town & Country Estate Agents on 01752 256000

Whilst every attempt has been made to ensure the accuracy of the floorplan contained here, measurements of doors, ventows, rooms and any other terms are approximate and no responsibility to taken for any error, prospective purchaser. The services, systems and applicances shown have not been tested and no guarantee as to mise operatibility or efficiency can be given.