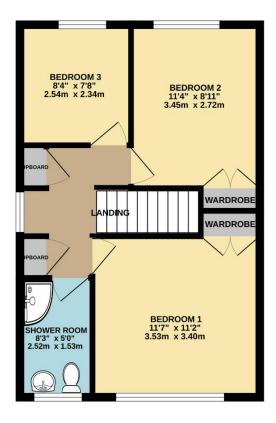

Upstairs, you will find three well-appointed bedrooms, with bedroom one and two fitted with wardrobes for ample storage. Bedrooms two and three offer breath-taking views of the city. The upstairs is serviced by a modern shower room with walk in shower cubicle, wash hand basin and W.C.

TOTAL FLOOR AREA: 1032 sq.ft. (95.8 sq.m.) approx.

Measurements are approximate. Not to scale. Illustrative purposes only
Made with Metropix ©2024

Lang Town & Country

**6 The Broadway** 

Plymstock

Plymouth