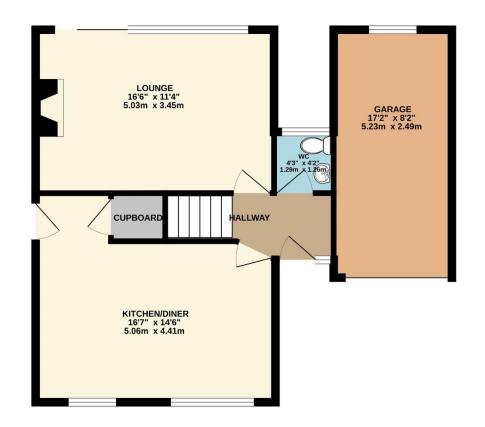

## Guide Price £350,000

Nestled in the sought-after waterside village of Hooe, this delightful 3-bedroom detached house is being offered with vacant possession and no onward chain. Perfectly designed for modern living, this home boasts a welcoming entrance hallway that leads into a spacious lounge featuring a striking fireplace and expansive floor-to-ceiling windows that showcase stunning far-reaching views. The ground floor also includes a generous kitchen diner, equipped with a range of wall and base units, ideal for family gatherings and entertaining. Convenience is key with a downstairs W.C. enhancing the practicality of this lovely home.

TOTAL FLOOR AREA: 1032 sq.ft. (95.8 sq.m.) approx.

Measurements are approximate. Not to scale. Illustrative purposes only
Made with Metropix ©2024

Lang Town & Country

**6 The Broadway** 

Plymstock

Plymouth