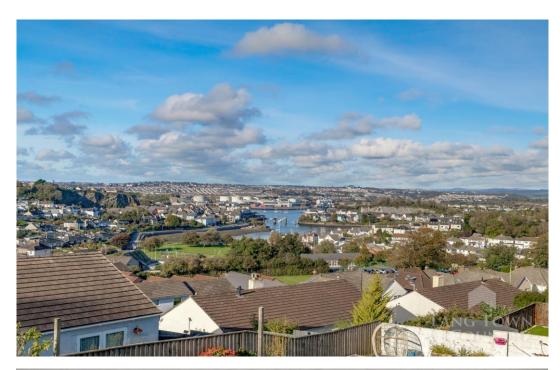

Upstairs, you will find three well-appointed bedrooms, with bedroom one and two fitted with wardrobes for ample storage. Bedrooms two and three offer breath-taking views of the city. The upstairs is serviced by a modern shower room with walk in shower cubicle, wash hand basin and W.C.

The rear garden is a true highlight, with a raised deck perfect for enjoying picturesque sunsets and expansive views. The westerly-facing lawn is bordered by flower beds. Additionally, a workshop with light and power, along with a potting shed also equipped with power, provides fantastic versatility for gardening or other hobbies.