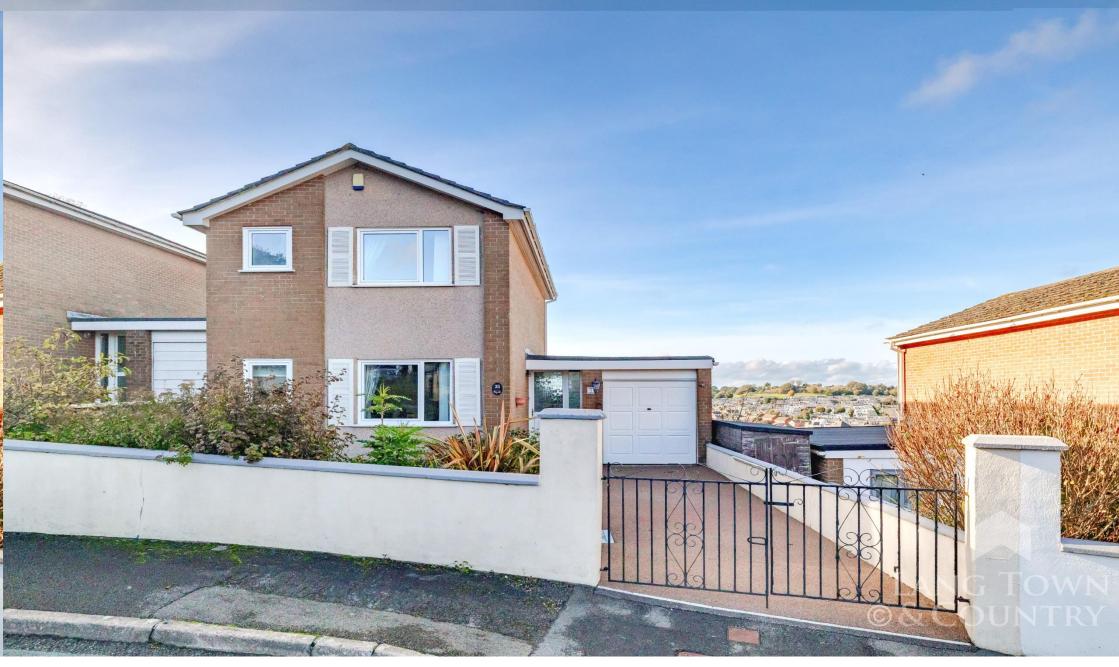

33 Sharrose Road, Hooe, Plymouth, Devon, PL9 9QF

## Guide Price £350,000

Nestled in the sought-after waterside village of Hooe, this delightful 3-bedroom detached house is being offered with vacant possession and no onward chain. Perfectly designed for modern living, this home boasts a welcoming entrance hallway that leads into a spacious lounge featuring a striking fireplace and expansive floor-to-ceiling windows that showcase stunning far-reaching views. The ground floor also includes a generous kitchen diner, equipped with a range of wall and base units, ideal for family gatherings and entertaining. Convenience is key with a downstairs W.C. enhancing the practicality of this lovely home.

Externally, the property features a low-maintenance driveway providing off-road parking and access to a single garage. The front garden has a variety of mature shrubs and bushes, creating an inviting entrance.