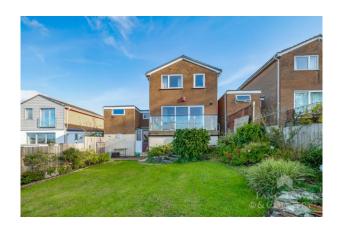

Externally, the property features a low-maintenance driveway providing off-road parking and access to a single garage. The front garden has a variety of mature shrubs and bushes, creating an inviting entrance.

The rear garden is a true highlight, with a raised deck perfect for enjoying picturesque sunsets and expansive views. The westerly-facing lawn is bordered by flower beds. Additionally, a workshop with light and power, along with a potting shed also equipped with power, provides fantastic versatility for gardening or other hobbies.