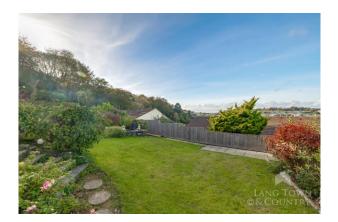

The rear garden is a true highlight, with a raised deck perfect for enjoying picturesque sunsets and expansive views. The westerly-facing lawn is bordered by flower beds. Additionally, a workshop with light and power, along with a potting shed also equipped with power, provides fantastic versatility for gardening or other hobbies.