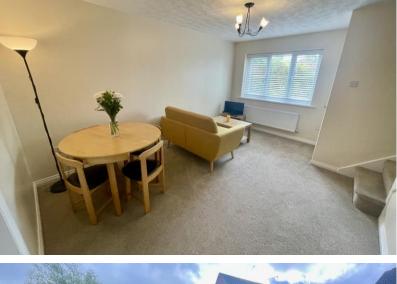

# **The Property**

The house has recently been refurbished by the current owner and offers a generous and light living room to the front of the property, Good size modern kitchen/diner to the rear of the house which has patio doors leading to the rear garden. The fitted kitchen has a range of base and eye level units as well as a built-in oven and fitted hob. On the first floor the landing accesses the main double bedroom, good size second bedroom and a modern Shower room .