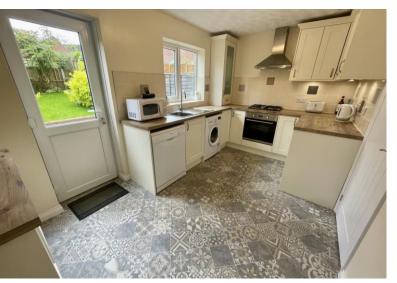

# **The Property**

The house has recently been refurbished by the current owner and offers a generous and light living room to the front of the property, Good size modern kitchen/diner to the rear of the house which has patio doors leading to the rear garden. The fitted kitchen has a range of base and eye level units as well as a built-in oven and fitted hob. On the first floor the landing accesses the main double bedroom, good size second bedroom and a modern Shower room .