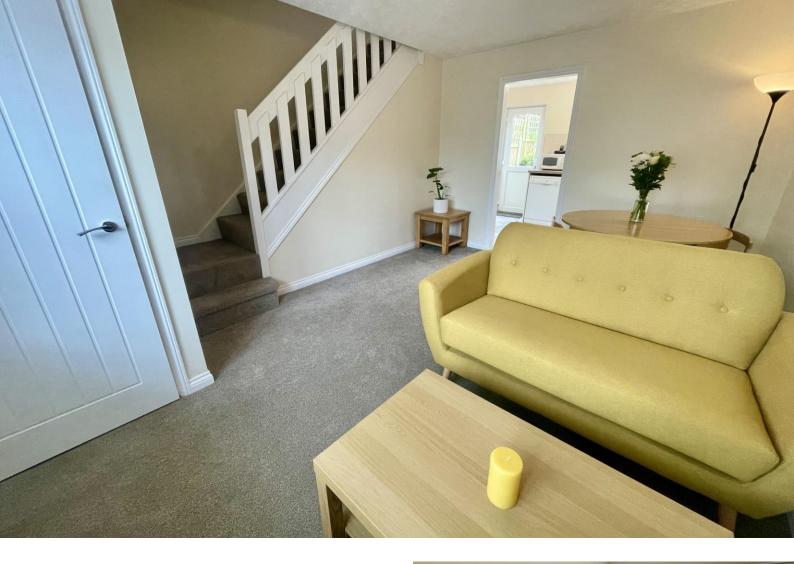

# **The Property**

The house has recently been refurbished by the current owner and offers a generous and light living room to the front of the property, Good size modern kitchen/diner to the rear of the house which has patio doors leading to the rear garden. The fitted kitchen has a range of base and eye level units as well as a built-in oven and fitted hob. On the first floor the landing accesses the main double bedroom, good size second bedroom and a modern Shower room .