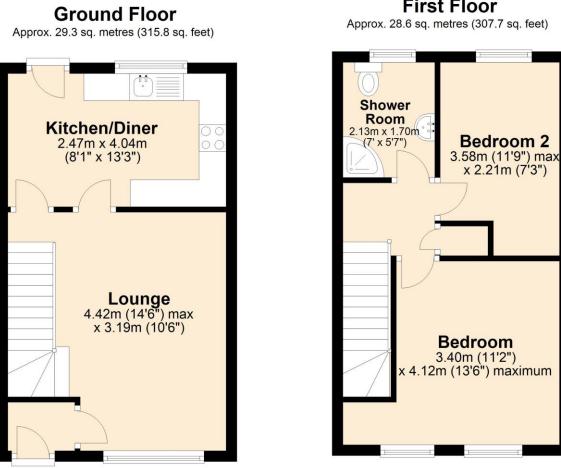

# **The Property**

The house has recently been refurbished by the current owner and offers a generous and light living room to the front of the property, Good size modern kitchen/diner to the rear of the house which has patio doors leading to the rear garden. The fitted kitchen has a range of base and eye level units as well as a built-in oven and fitted hob. On the first floor the landing accesses the main double bedroom, good size second bedroom and a modern Shower room .

### Tenure: Freehold

Council Tax Band: B

Ref: 2/19494/LK

**First Floor** 

x 2.21m (7'3")

# Total area: approx. 57.9 sq. metres (623.5 sq. feet)

#### For illustrative purposes only. NOT TO SCALE.

This plan is the copyright of TW Gaze and may not be altered, photographed, copied or reproduced without written consent.