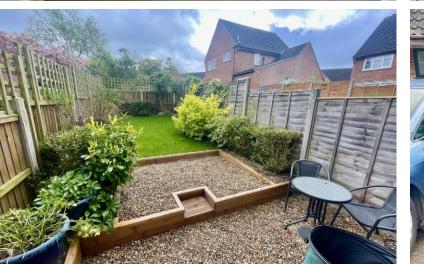

## Outside

The front is been laid with shingle to provide further off road parking directly in front of the property, Within a short walk there is a single garage, which has an up and over door and pitched roof allowing for additional storage space. Parking is available in front of the garage. The rear garden has been landscaped, with a shingled patio area with raised lawn bordered by shrubs and flowers.