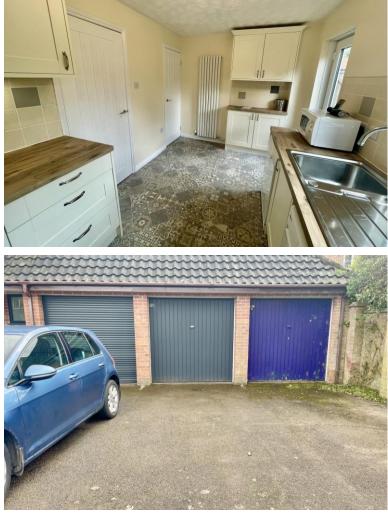

# **The Property**

The house has recently been refurbished by the current owner and offers a generous and light living room to the front of the property, Good size modern kitchen/diner to the rear of the house which has patio doors leading to the rear garden. The fitted kitchen has a range of base and eye level units as well as a built-in oven and fitted hob. On the first floor the landing accesses the main double bedroom, good size second bedroom and a modern Shower room .

## Outside

The front is been laid with shingle to provide further off road parking directly in front of the property, Within a short walk there is a single garage, which has an up and over door and pitched roof allowing for additional storage space. Parking is available in front of the garage. The rear garden has been landscaped, with a shingled patio area with raised lawn bordered by shrubs and flowers.