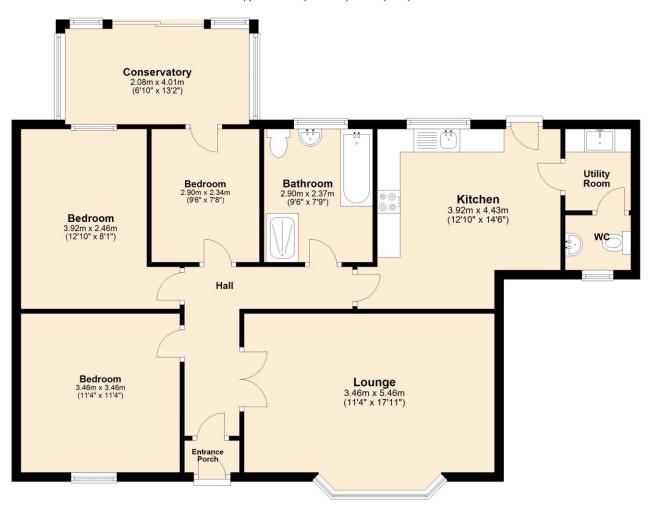

#### **Ground Floor**

Approx. 92.3 sq. metres (993.2 sq. feet)

Total area: approx. 92.3 sq. metres (993.2 sq. feet)

#### For illustrative purposes only. NOT TO SCALE.

This plan is the copyright of TW Gaze and may not be altered, photographed, copied or reproduced without written consent.