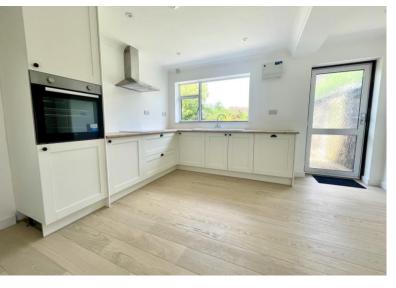

# **The Property**

The Bungalow is set on a generous corner plot with a walled garden. It has recently been refurbished boasting a light and airy feel throughout. The Kitchen has been reconfigured and fitted making room for a utility area and separate w.c. There is a modern luxury bathroom with separate double shower cubicle. The bungalow has been freshly decorated and had new carpets fitted. The bungalow is principally detached with only the utility and cloakroom wall linking it to the neighbouring house.