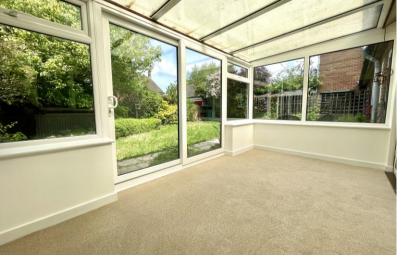

# **The Property**

The Bungalow is set on a generous corner plot with a walled garden. It has recently been refurbished boasting a light and airy feel throughout. The Kitchen has been reconfigured and fitted making room for a utility area and separate w.c. There is a modern luxury bathroom with separate double shower cubicle. The bungalow has been freshly decorated and had new carpets fitted. The bungalow is principally detached with only the utility and cloakroom wall linking it to the neighbouring house.

### **Outside**

The forecourt has been laid with shingle to provide further off-road parking directly in front of the property, Within a short walk there is a single garage, which has an up and over door and pitched roof allowing for additional storage space. Parking is available in front of the garage. The rear garden has been landscaped, with a shingled patio area and raised lawn bordered by shrubs and flowers.