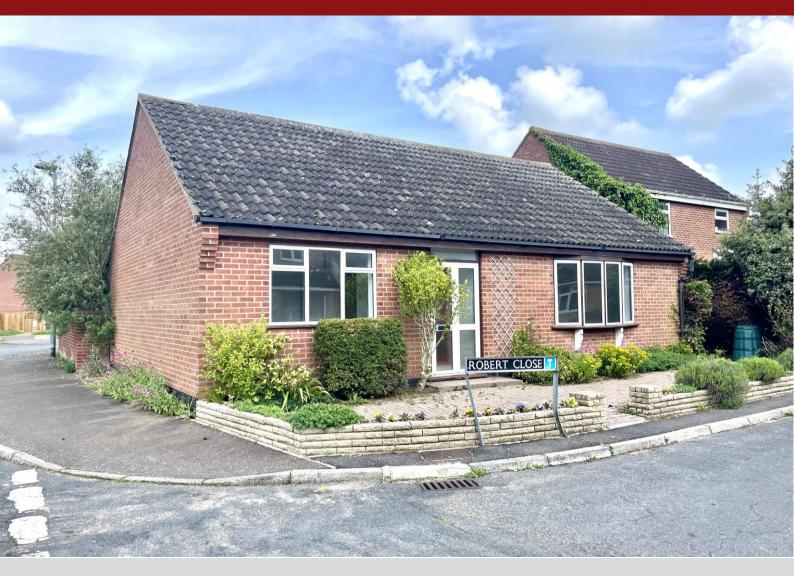

# twgaze

I Robert Close Wymondham NR18 0TF Price: £325,000

- No onward chain!
- Recently renovated with refurbished kitchen and bathroom
- Conveniently located for the town and amenities
- Garage and driveway parking
- Generous sized corner plot with a walled garden approx. 48'
- · Freshly decorated and new carpets
- Separate utility area
- Double glazing

# **The Property**

The Bungalow is set on a generous corner plot with a walled garden. It has recently been refurbished boasting a light and airy feel throughout. The Kitchen has been reconfigured and fitted making room for a utility area and separate w.c. There is a modern luxury bathroom with separate double shower cubicle. The bungalow has been freshly decorated and had new carpets fitted. The bungalow is principally detached with only the utility and cloakroom wall linking it to the neighbouring house.

### **Outside**

The forecourt has been laid with shingle to provide further off-road parking directly in front of the property, Within a short walk there is a single garage, which has an up and over door and pitched roof allowing for additional storage space. Parking is available in front of the garage. The rear garden has been landscaped, with a shingled patio area and raised lawn bordered by shrubs and flowers.