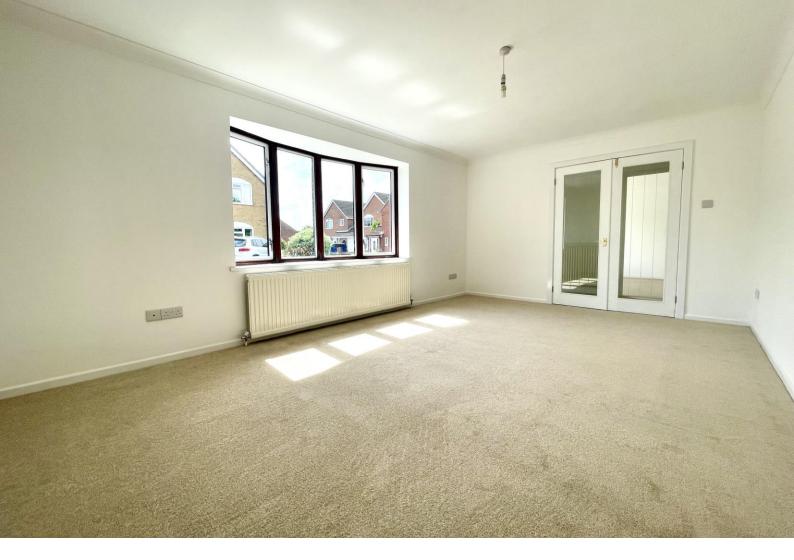

# **The Property**

The Bungalow is set on a generous corner plot with a walled garden. It has recently been refurbished boasting a light and airy feel throughout. The Kitchen has been reconfigured and fitted making room for a utility area and separate w.c. There is a modern luxury bathroom with separate double shower cubicle. The bungalow has been freshly decorated and had new carpets fitted. The bungalow is principally detached with only the utility and cloakroom wall linking it to the neighbouring house.