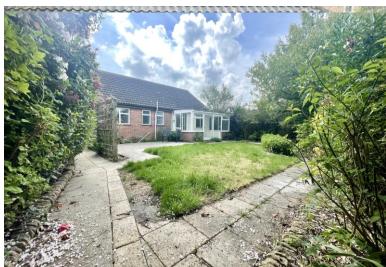

# **The Property**

The Bungalow is set on a generous corner plot with a walled garden. It has recently been refurbished boasting a light and airy feel throughout. The Kitchen has been reconfigured and fitted making room for a utility area and separate w.c. There is a modern luxury bathroom with separate double shower cubicle. The bungalow has been freshly decorated and had new carpets fitted. The bungalow is principally detached with only the utility and cloakroom wall linking it to the neighbouring house.

### **Outside**

The forecourt has been laid with shingle to provide further off-road parking directly in front of the property, Within a short walk there is a single garage, which has an up and over door and pitched roof allowing for additional storage space. Parking is available in front of the garage. The rear garden has been landscaped, with a shingled patio area and raised lawn bordered by shrubs and flowers.