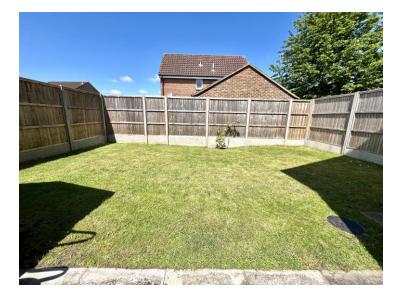

#### **Outside**

At the rear of the property there is a fully enclosed private garden with gate leading to the front, patio area and a hard standing for a shed . There is also a large lawned area.

Agent notes- All photographs have been taken with a wide angled lens.