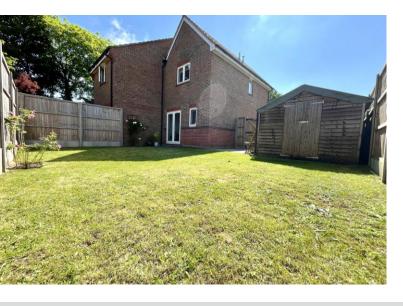

#### **Outside**

At the rear of the property there is a fully enclosed private garden with gate leading to the front, patio area and a hard standing for a shed . There is also a large lawned area.

Agent notes- All photographs have been taken with a wide angled lens.