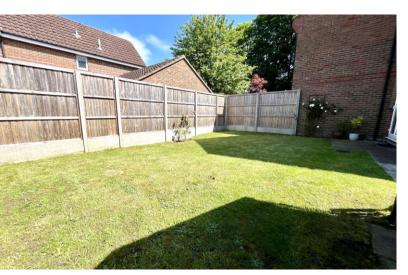

#### **Outside**

At the rear of the property there is a fully enclosed private garden with gate leading to the front, patio area and a hard standing for a shed . There is also a large lawned area.

Agent notes- All photographs have been taken with a wide angled lens.