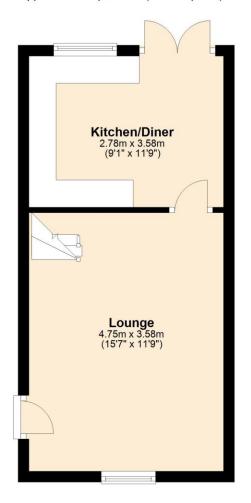

#### **Viewing**

Strictly by appointment with TW Gaze.

**Tenure: Freehold** 

Council Tax Band:

Ref: 2/19524/lk

Ground Floor

Approx. 27.3 sq. metres (293.9 sq. feet)

First Floor

Approx. 25.7 sq. metres (276.8 sq. feet)

Total area: approx. 53.0 sq. metres (570.7 sq. feet)

#### For illustrative purposes only. NOT TO SCALE.

This plan is the copyright of TW Gaze and may not be altered, photographed, copied or reproduced without written consent.

Important Notice
TW Gaze for themselves and for their Client give notice that:-