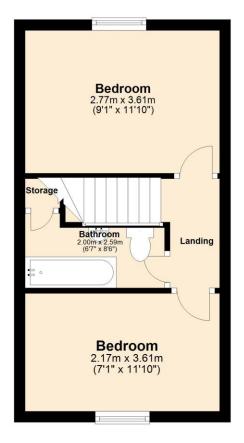

#### **Viewing**

Strictly by appointment with TW Gaze.

**Tenure: Freehold** 

Council Tax Band:

Ref: 2/19524/lk

Ground Floor

Approx. 27.3 sq. metres (293.9 sq. feet)

First Floor

Approx. 25.7 sq. metres (276.8 sq. feet)

Total area: approx. 53.0 sq. metres (570.7 sq. feet)

#### For illustrative purposes only. NOT TO SCALE.

This plan is the copyright of TW Gaze and may not be altered, photographed, copied or reproduced without written consent.

Important Notice
TW Gaze for themselves and for their Client give notice that:-