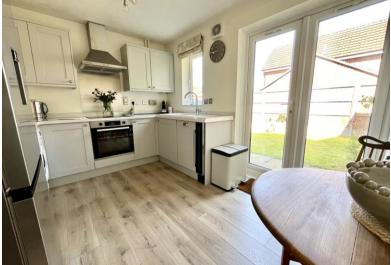

### The Property

This two-bedroom property has views over open green space and allocated parking for two vehicles. The property is in immaculate condition with a large lounge, re-fitted kitchen with appliances and wine fridge, two double bedrooms and a bathroom. The property has the added benefit of being recently freshly decorated. It has gas central heating and double glazing.