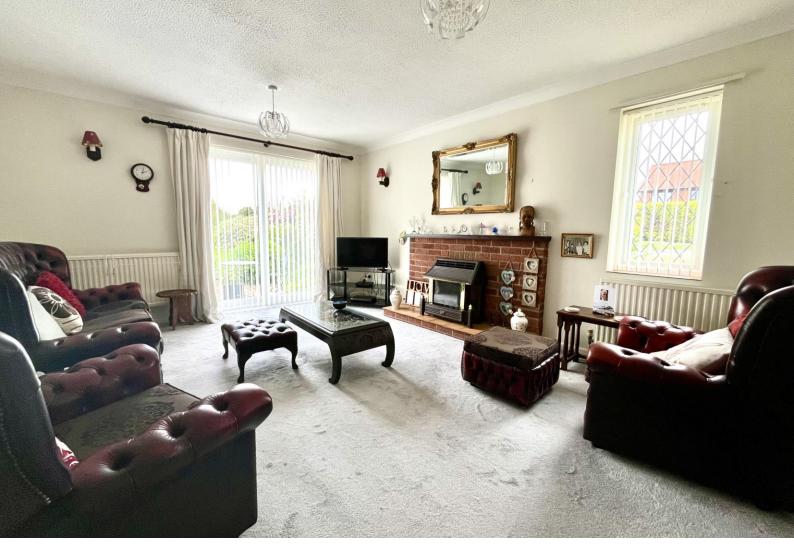

# The Property

This two-bedroom detached bungalow offers perfect location for the new owner to enjoy Attleborough Town centre with all amenities within close-proximity. The bungalow offers a spacious and well laid out accommodation with two double bedrooms, a modern shower room and separate w.c. and dining room (formally bedroom 3). The lounge offers a light and airy feel with patio doors leading to the garden. The kitchen has been modernised with white high gloss units and built in appliances.