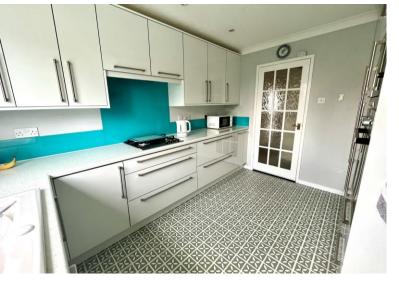

# The Property

This two-bedroom detached bungalow offers perfect location for the new owner to enjoy Attleborough Town centre with all amenities within close-proximity. The bungalow offers a spacious and well laid out accommodation with two double bedrooms, a modern shower room and separate w.c. and dining room (formally bedroom 3). The lounge offers a light and airy feel with patio doors leading to the garden. The kitchen has been modernised with white high gloss units and built in appliances.