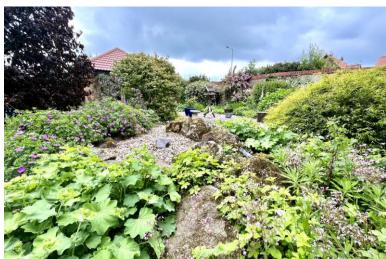

## Outside

At the rear of the property there is a fully enclosed part curved walled garden. The garden is set out with low maintenance in mind with an array of flowering shrub boarder and several patio seating areas to take in the sun.