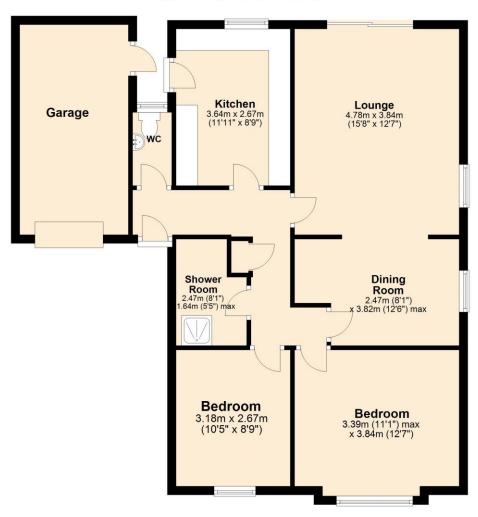

#### Ground Floor

Approx. 86.0 sq. metres (926.2 sq. feet)

Total area: approx. 86.0 sq. metres (926.2 sq. feet)

# For illustrative purposes only. NOT TO SCALE.

This plan is the copyright of TW Gaze and may not be altered, photographed, copied or reproduced without written consent.

Important Notice
TW Gaze for themselves and for their Client give notice that:-