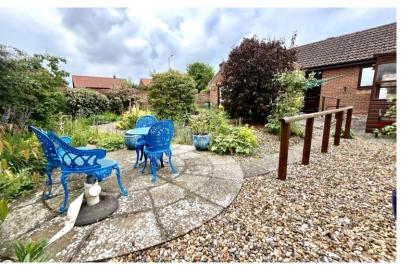

## Outside

At the rear of the property there is a fully enclosed part curved walled garden. The garden is set out with low maintenance in mind with an array of flowering shrub boarder and several patio seating areas to take in the sun.