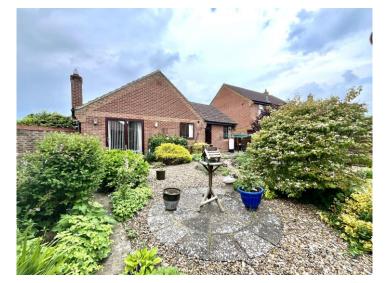

## Outside

At the rear of the property there is a fully enclosed part curved walled garden. The garden is set out with low maintenance in mind with an array of flowering shrub boarder and several patio seating areas to take in the sun.