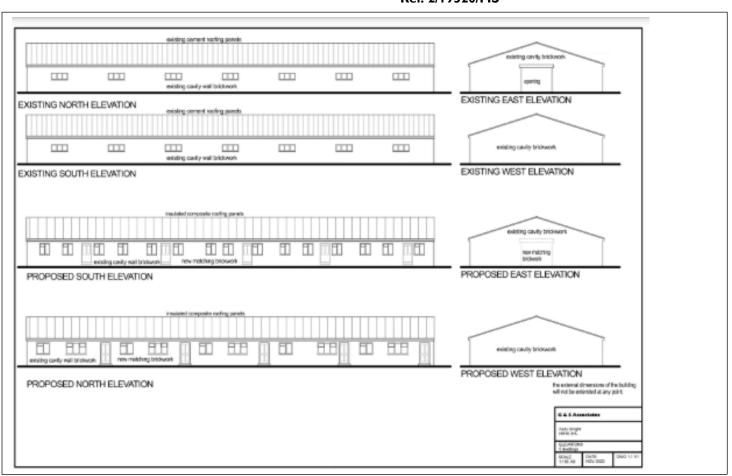

# **Planning**

The site has approval for a change of use of the existing agricultural buildings to five dwellinghouse.

This was obtained from Breckland Council under consent 3PN/2023/0009/UC dated 13.07.2023