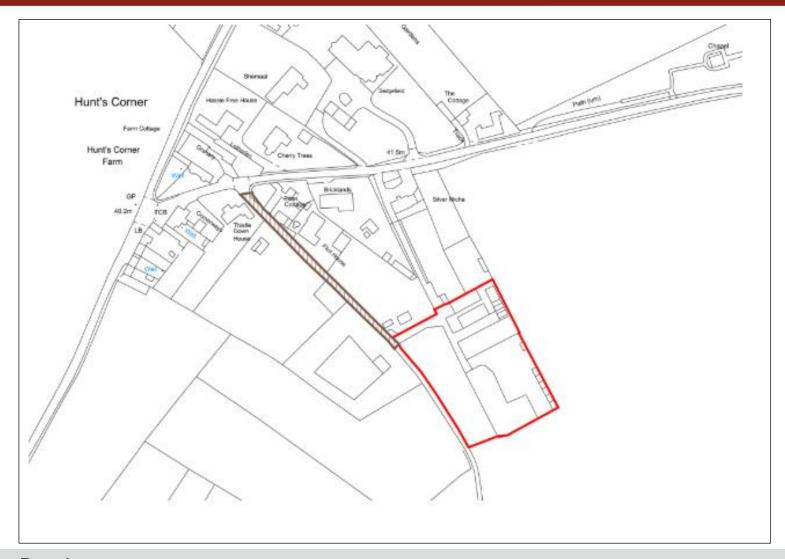

#### The Site

The site is 0.5553ha (1. 37ac) and is set well back from the road accessed off a small country lane.

The site forms part of a former farmyard with a range of buildings.

The site is being sold as seen.

# **Planning**

The site has approval for a change of use of the existing agricultural buildings to five dwellinghouse.

This was obtained from Breckland Council under consent 3PN/2023/0009/UC dated 13.07.2023

# Access

The site will have a right of access along the drive for the five dwellings as passed. The improvements to the drive will be the responsibility of the developer of the site