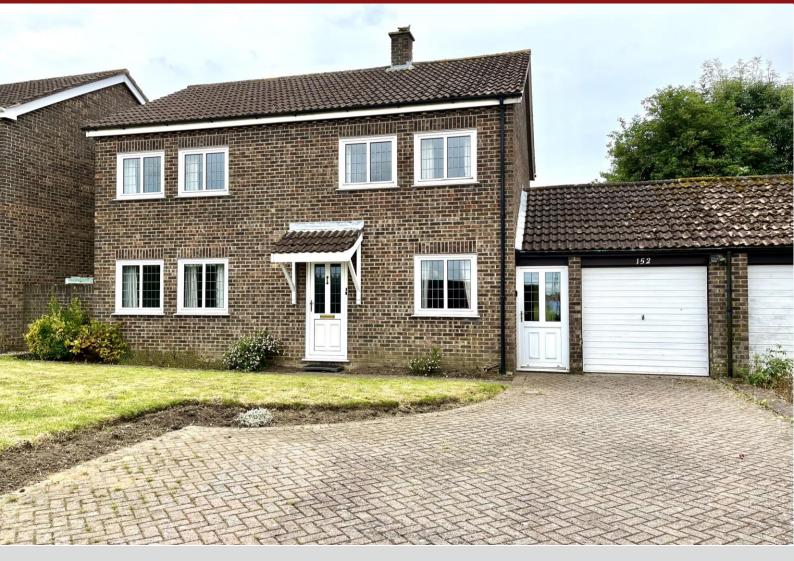

# twgaze

152 Tuttles Lane West, Wymondham, NR 18 0JJ

Guide Price: £425,000- £450,000

- · Offered with no chain
- Non estate position
- · Field views to front
- Brick weave driveway and garage
- Four bedrooms
- En suite shower room off main bedroom
- · Family bathroom and separate ground floor w.c
- Good size private enclosed garden
- Some updating required

### The Property

This prominent four-bedroom detached house can be found in a non-estate location with field views to the front. This large family home could benefit from some updating and with a good size lounge, separate dining room, kitchen these could possibly be knocked through to make a more modern light and airy kitchen/diner. To the first floor there are two double bedrooms with field views and built in wardrobes. The main bedroom is to the rear of the property and has an en-suite shower room. There is a further bedroom and a family bathroom.