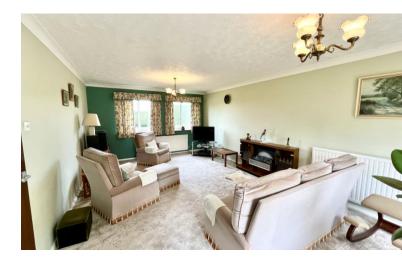

### The Property

This prominent four-bedroom detached house can be found in a non-estate location with field views to the front. This large family home could benefit from some updating and with a good size lounge, separate dining room, kitchen these could possibly be knocked through to make a more modern light and airy kitchen/diner. To the first floor there are two double bedrooms with field views and built in wardrobes. The main bedroom is to the rear of the property and has an en-suite shower room. There is a further bedroom and a family bathroom.