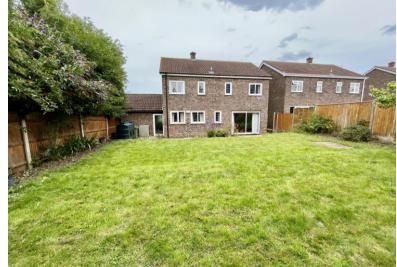

### Outside

The property is approached via a brick weave driveway offering turning and parking for several cars and access to the brick-built garage. To the rear of the property there is a private enclosed garden with patio area and lawn.