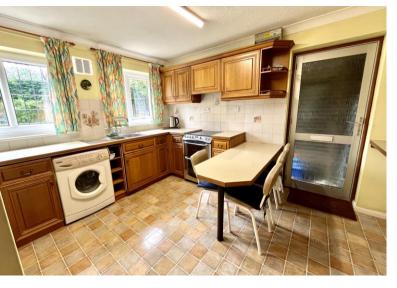

### The Property

This prominent four-bedroom detached house can be found in a non-estate location with field views to the front. This large family home could benefit from some updating and with a good size lounge, separate dining room, kitchen these could possibly be knocked through to make a more modern light and airy kitchen/diner. To the first floor there are two double bedrooms with field views and built in wardrobes. The main bedroom is to the rear of the property and has an en-suite shower room. There is a further bedroom and a family bathroom.