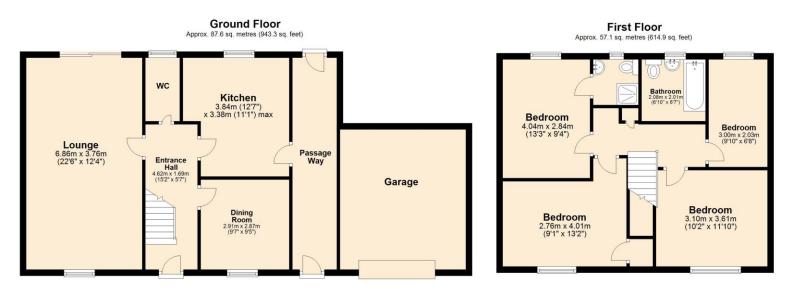

### The Property

This prominent four-bedroom detached house can be found in a non-estate location with field views to the front. This large family home could benefit from some updating and with a good size lounge, separate dining room, kitchen these could possibly be knocked through to make a more modern light and airy kitchen/diner. To the first floor there are two double bedrooms with field views and built in wardrobes. The main bedroom is to the rear of the property and has an en-suite shower room. There is a further bedroom and a family bathroom.

### Outside

The property is approached via a brick weave driveway offering turning and parking for several cars and access to the brick-built garage. To the rear of the property there is a private enclosed garden with patio area and lawn.

## AWAITING EPC

Total area: approx. 144.8 sq. metres (1558.2 sq. feet)