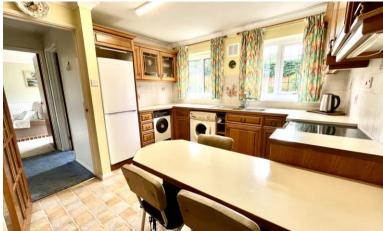

### The Property

This prominent four-bedroom detached house can be found in a non-estate location with field views to the front. This large family home could benefit from some updating and with a good size lounge, separate dining room, kitchen these could possibly be knocked through to make a more modern light and airy kitchen/diner. To the first floor there are two double bedrooms with field views and built in wardrobes. The main bedroom is to the rear of the property and has an en-suite shower room. There is a further bedroom and a family bathroom.