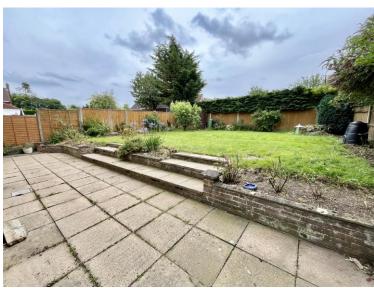

### Outside

The property is approached via a brick weave driveway offering turning and parking for several cars and access to the brick-built garage. To the rear of the property there is a private enclosed garden with patio area and lawn.