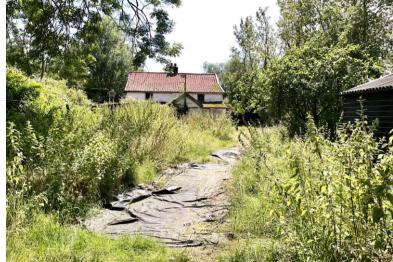

#### Outside

The cottage is set within grounds of 1.128ha (2.79ac) which includes the immediate garden and the field to the rear which is laid to grass and runs up to the River Tas at the rear.