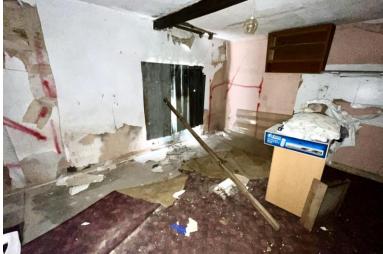

### The property

Cargate Cottage is a property in need of a full scheme of renovation or potentially it could be demolished and the site redeveloped. The house provides approximately  $120m^2(1285ft^2)$  of living space and there is are a number of outbuildings close to the house which are of secondary construction but do provide useful storage space. The cottage is of mixed construction with a painted brick outer front elevation neath a tiled roof. The potential is there to create a lovely family home in a very desirable location.