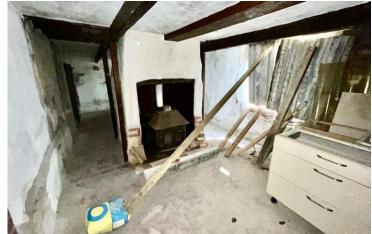

### The property

Cargate Cottage is a property in need of a full scheme of renovation or potentially it could be demolished and the site redeveloped. The house provides approximately  $120m^2(1285ft^2)$  of living space and there is are a number of outbuildings close to the house which are of secondary construction but do provide useful storage space. The cottage is of mixed construction with a painted brick outer front elevation neath a tiled roof. The potential is there to create a lovely family home in a very desirable location.