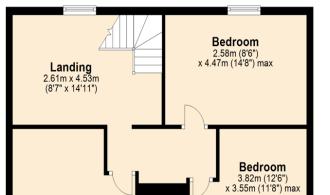

**Ground Floor** 

**Bedroom** 3.90m (12'10") x 5.28m (17'4") max **First Floor** 

Approx. 59.1 sq. metres (636.3 sq. feet)

Total area: approx. 156.9 sq. metres (1689.0 sq. feet)

#### For illustrative purposes only. NOT TO SCALE.

This plan is the copyright of TW Gaze and may not be altered, photographed, copied or reproduced without written consent.

t: 01953 423 188