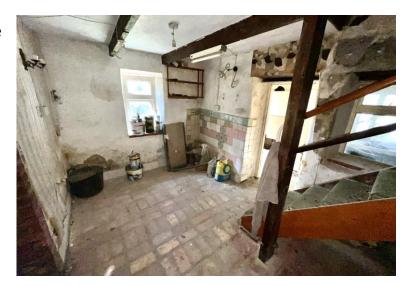

### The property

Cargate Cottage is a property in need of a full scheme of renovation or potentially it could be demolished and the site redeveloped. The house provides approximately  $120m^2(1285ft^2)$  of living space and there is are a number of outbuildings close to the house which are of secondary construction but do provide useful storage space. The cottage is of mixed construction with a painted brick outer front elevation neath a tiled roof. The potential is there to create a lovely family home in a very desirable location.