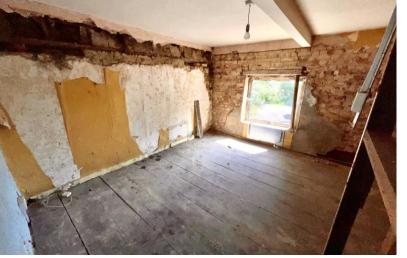

### The property

Cargate Cottage is a property in need of a full scheme of renovation or potentially it could be demolished and the site redeveloped. The house provides approximately  $120m^2(1285ft^2)$  of living space and there is are a number of outbuildings close to the house which are of secondary construction but do provide useful storage space. The cottage is of mixed construction with a painted brick outer front elevation neath a tiled roof. The potential is there to create a lovely family home in a very desirable location.