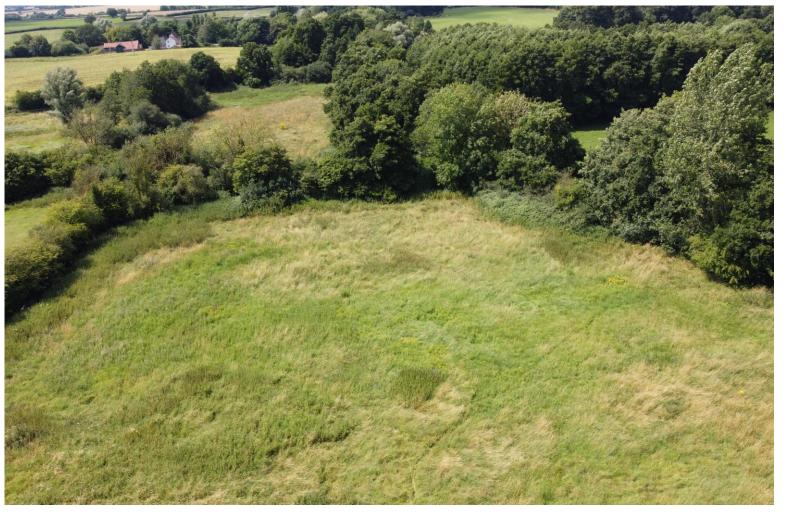

#### Outside

The cottage is set within grounds of 1.128ha (2.79ac) which includes the immediate garden and the field to the rear which is laid to grass and runs up to the River Tas at the rear.