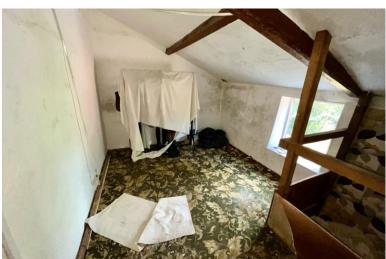

### The property

Cargate Cottage is a property in need of a full scheme of renovation or potentially it could be demolished and the site redeveloped. The house provides approximately  $120m^2(1285ft^2)$  of living space and there is are a number of outbuildings close to the house which are of secondary construction but do provide useful storage space. The cottage is of mixed construction with a painted brick outer front elevation neath a tiled roof. The potential is there to create a lovely family home in a very desirable location.