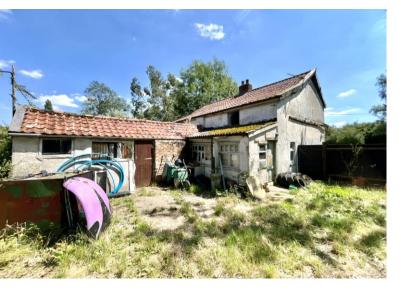

### The property

Cargate Cottage is a property in need of a full scheme of renovation or potentially it could be demolished and the site redeveloped. The house provides approximately  $120m^2(1285ft^2)$  of living space and there is are a number of outbuildings close to the house which are of secondary construction but do provide useful storage space. The cottage is of mixed construction with a painted brick outer front elevation neath a tiled roof. The potential is there to create a lovely family home in a very desirable location.

#### Outside

The cottage is set within grounds of 1.128ha (2.79ac) which includes the immediate garden and the field to the rear which is laid to grass and runs up to the River Tas at the rear.