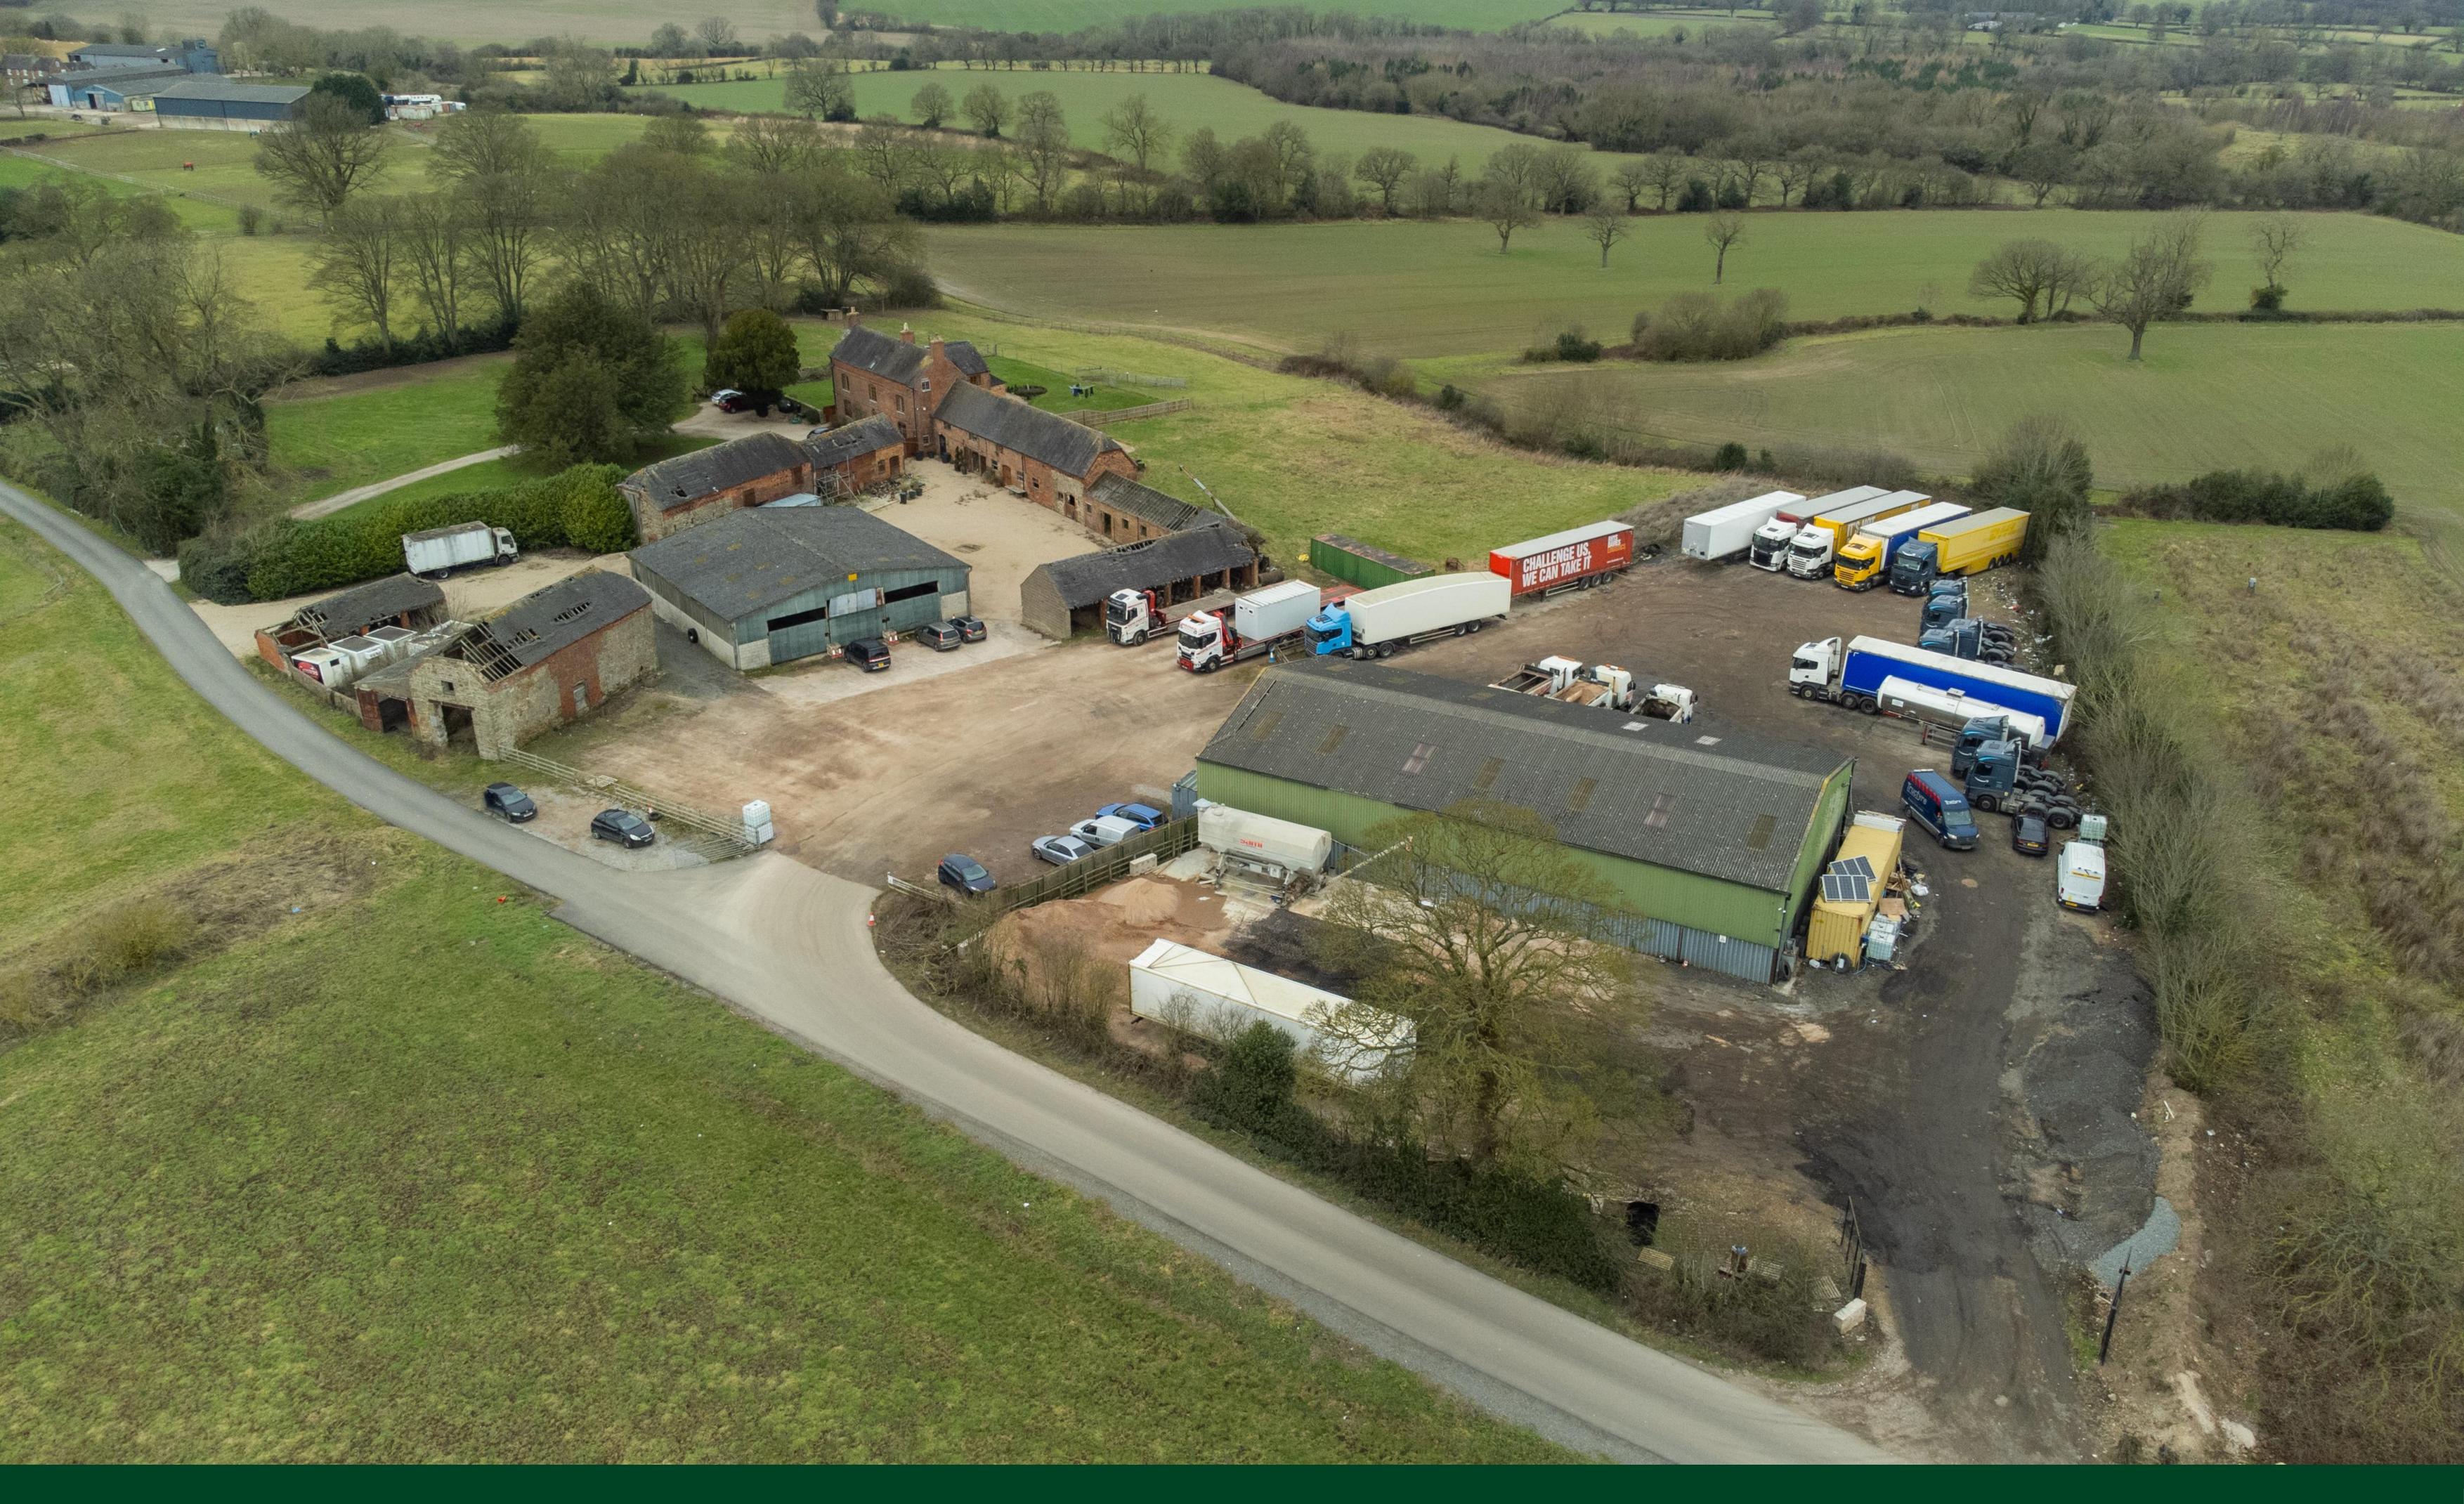

## General Description

Smiths Property Experts offer to the market a strategically valuable agricultural farmyard with considerable commercial and residential potential subject to the new owner obtaining the necessary planning consents. Eastern Old Parks Farm is offered to the market in three lots, and offers are invited for individual lots or on an 'as whole' basis.

## 4 Acre Farmyard with Barns

Guide price £1,000,000

An interesting agricultural farmyard with ownership of the access drive and vision splays onto the main Nottingham Road. The driveway has been recently relaid and is in excellent condition. There are a large collection of mixed barns on the site, some historic and some more modern that total circa 18,000 square feet. The site has tenants in situ with an ongoing rental income, and there is temporary planning permission in place for some commercial use. The site measures circa four acres including the drive.

In our opinion there is considerable commercial and residential development potential should the eventual purchaser wish to pursue these avenues. There is historic evidence of residential, commercial, and agricultural use on the site dating back over 100 years.