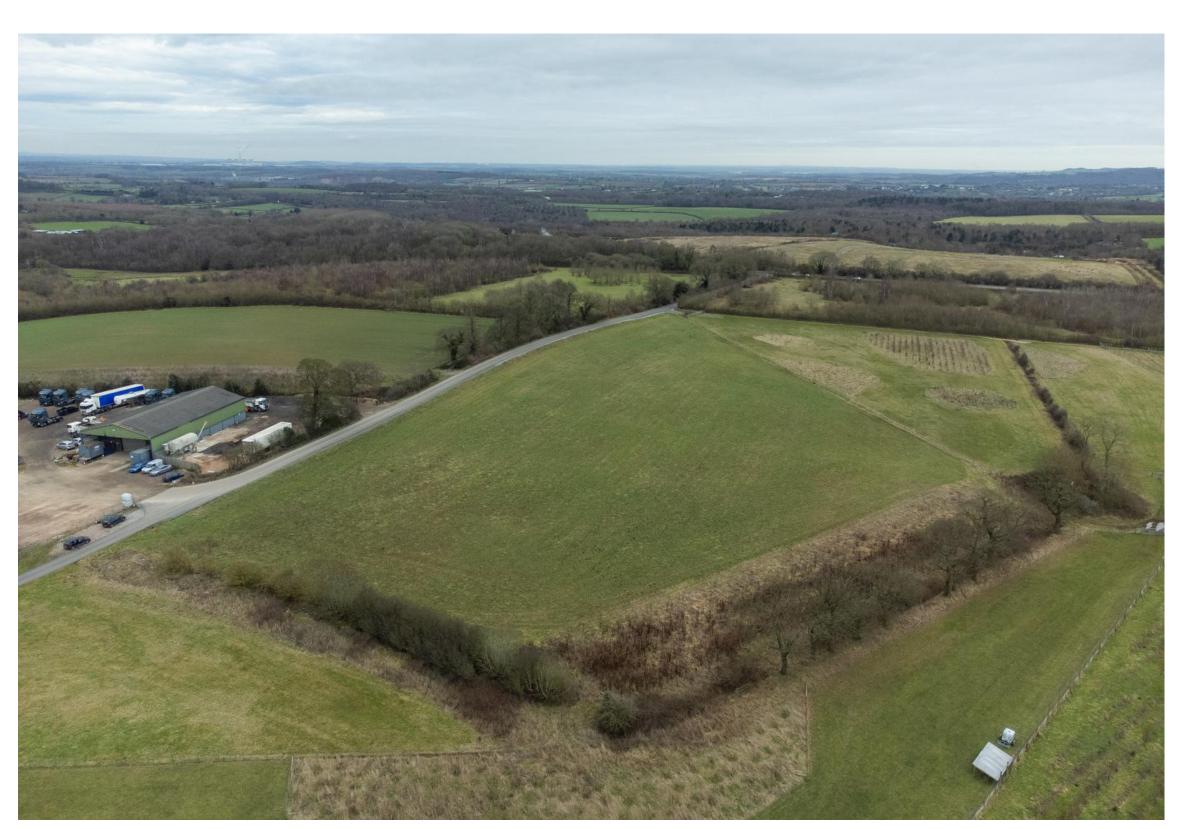

## 4 Acre Farmyard with Barns

Guide price £1,000,000

An interesting agricultural farmyard with ownership of the access drive and vision splays onto the main Nottingham Road. The driveway has been recently relaid and is in excellent condition. There are a large collection of mixed barns on the site, some historic and some more modern that total circa 18,000 square feet. The site has tenants in situ with an ongoing rental income, and there is temporary planning permission in place for some commercial use. The site measures circa four acres including the drive.

# 6 Acre Paddock

Guide price £100,000

A paddock of circa 6 acres or thereabouts of greenfield land. The parcel has direct access from the main driveway and has several potential uses subject to the approval of planning consent. The site also has strategic value as part of the green belt on the edge of Ashby-dela-Zouch.