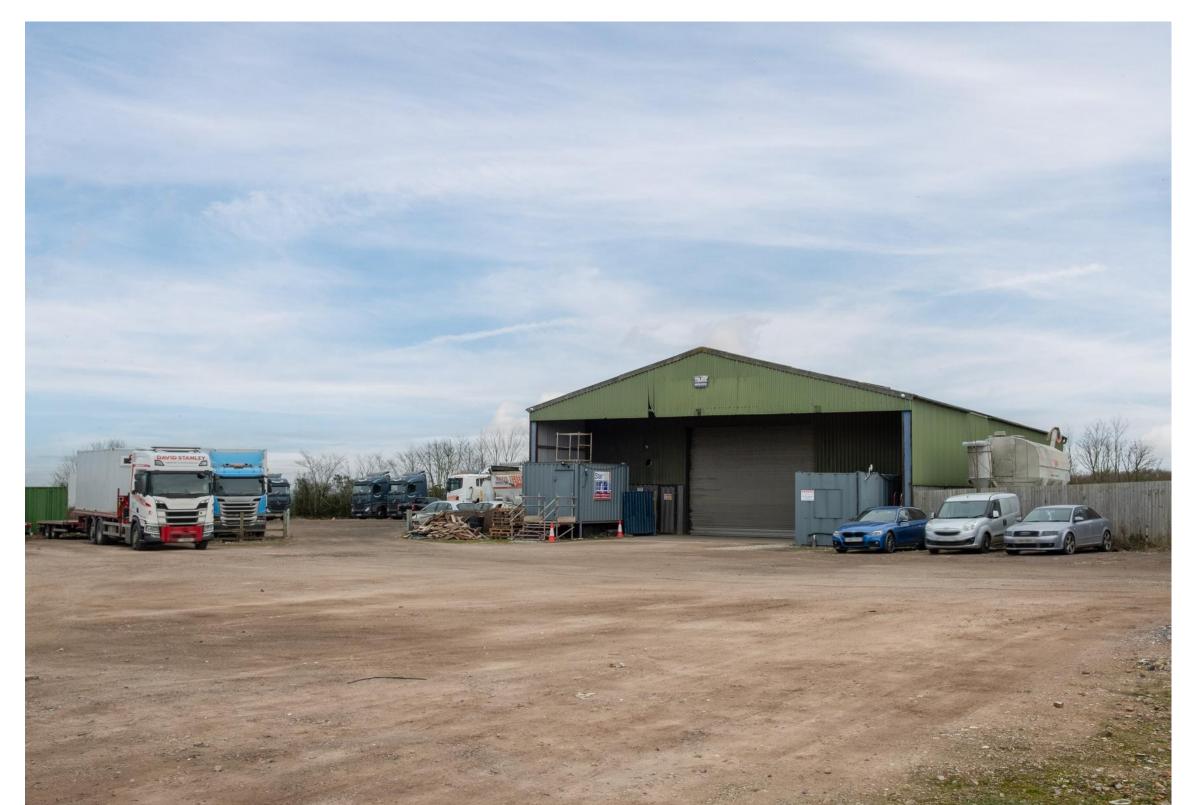

# Lot 1

## 4 Acre Farmyard with Barns

Guide price £1,000,000

An interesting agricultural farmyard with ownership of the access drive and vision splays onto the main Nottingham Road. The driveway has been recently relaid and is in excellent condition. There are a large collection of mixed barns on the site, some historic and some more modern that total circa 18,000 square feet. The site has tenants in situ with an ongoing rental income, and there is temporary planning permission in place for some commercial use. The site measures circa four acres including the drive.

In our opinion there is considerable commercial and residential development potential should the eventual purchaser wish to pursue these avenues. There is historic evidence of residential, commercial, and agricultural use on the site dating back over 100 years.