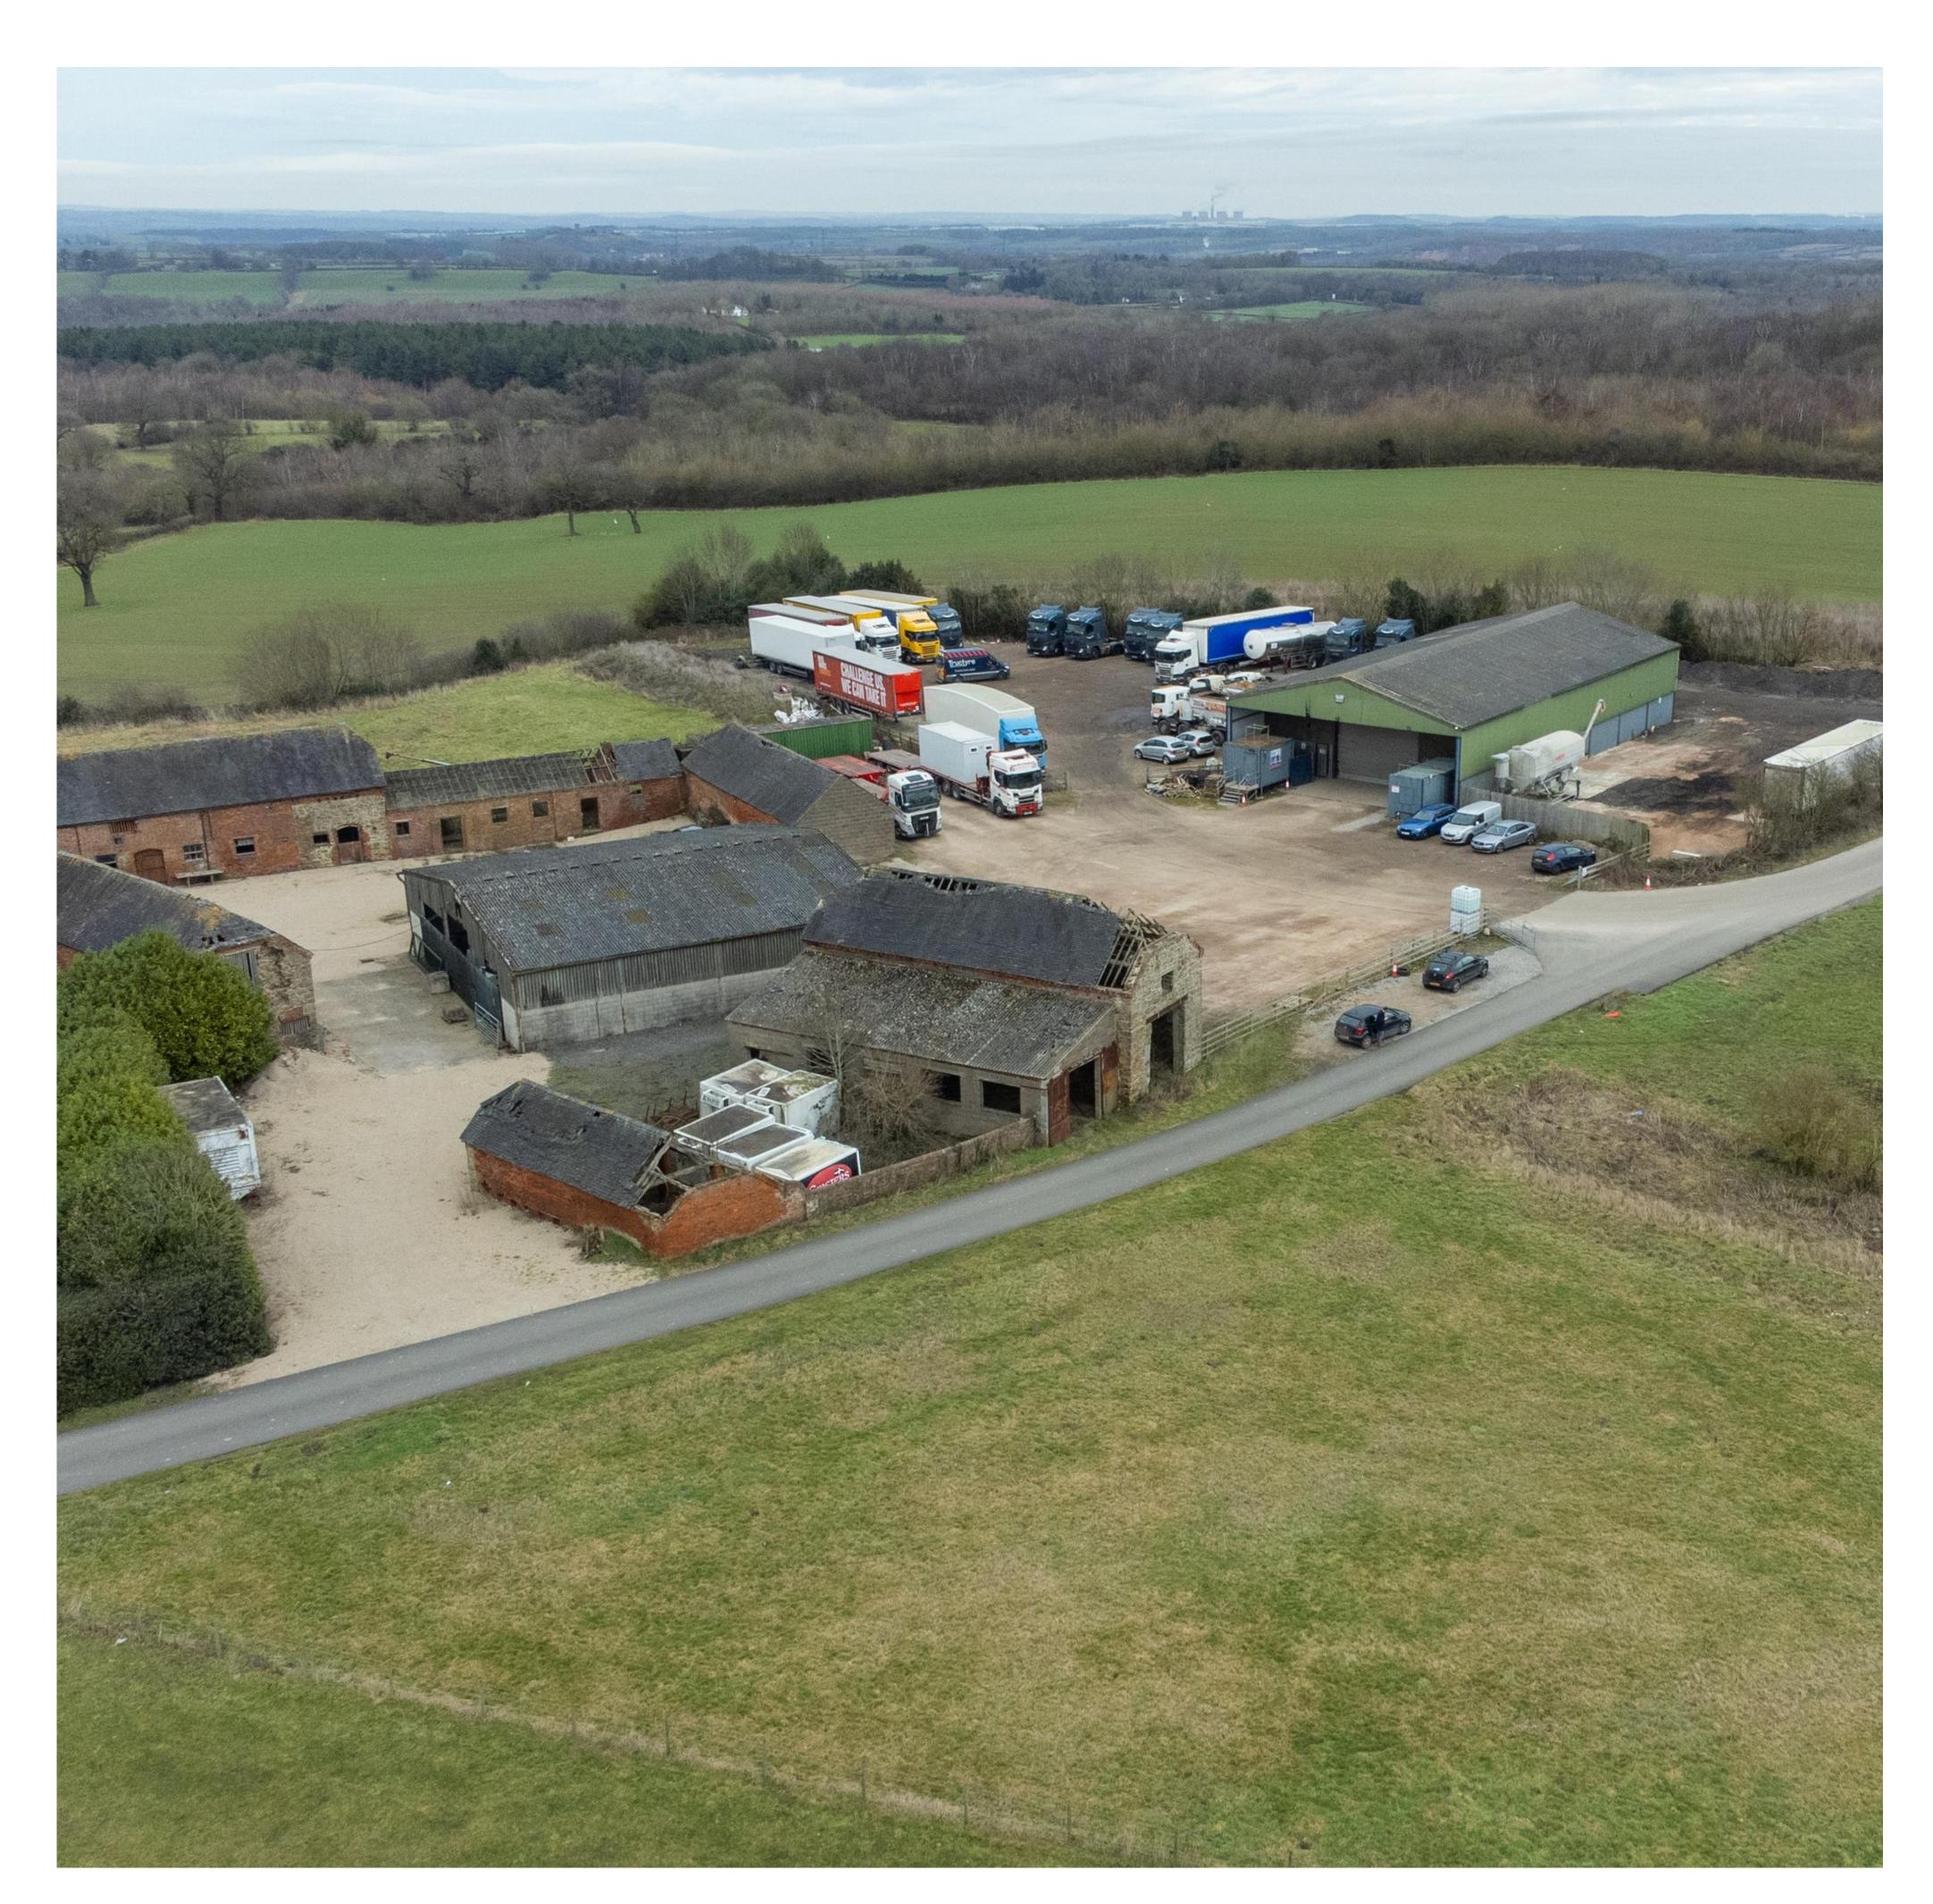

## 4 Acre Farmyard with Barns

Guide price £1,000,000

An interesting agricultural farmyard with ownership of the access drive and vision splays onto the main Nottingham Road. The driveway has been recently relaid and is in excellent condition. There are a large collection of mixed barns on the site, some historic and some more modern that total circa 18,000 square feet. The site has tenants in situ with an ongoing rental income, and there is temporary planning permission in place for some commercial use. The site measures circa four acres including the drive.

In our opinion there is considerable commercial and residential development potential should the eventual purchaser wish to pursue these avenues. There is historic evidence of residential, commercial, and agricultural use on the site dating back over 100 years.