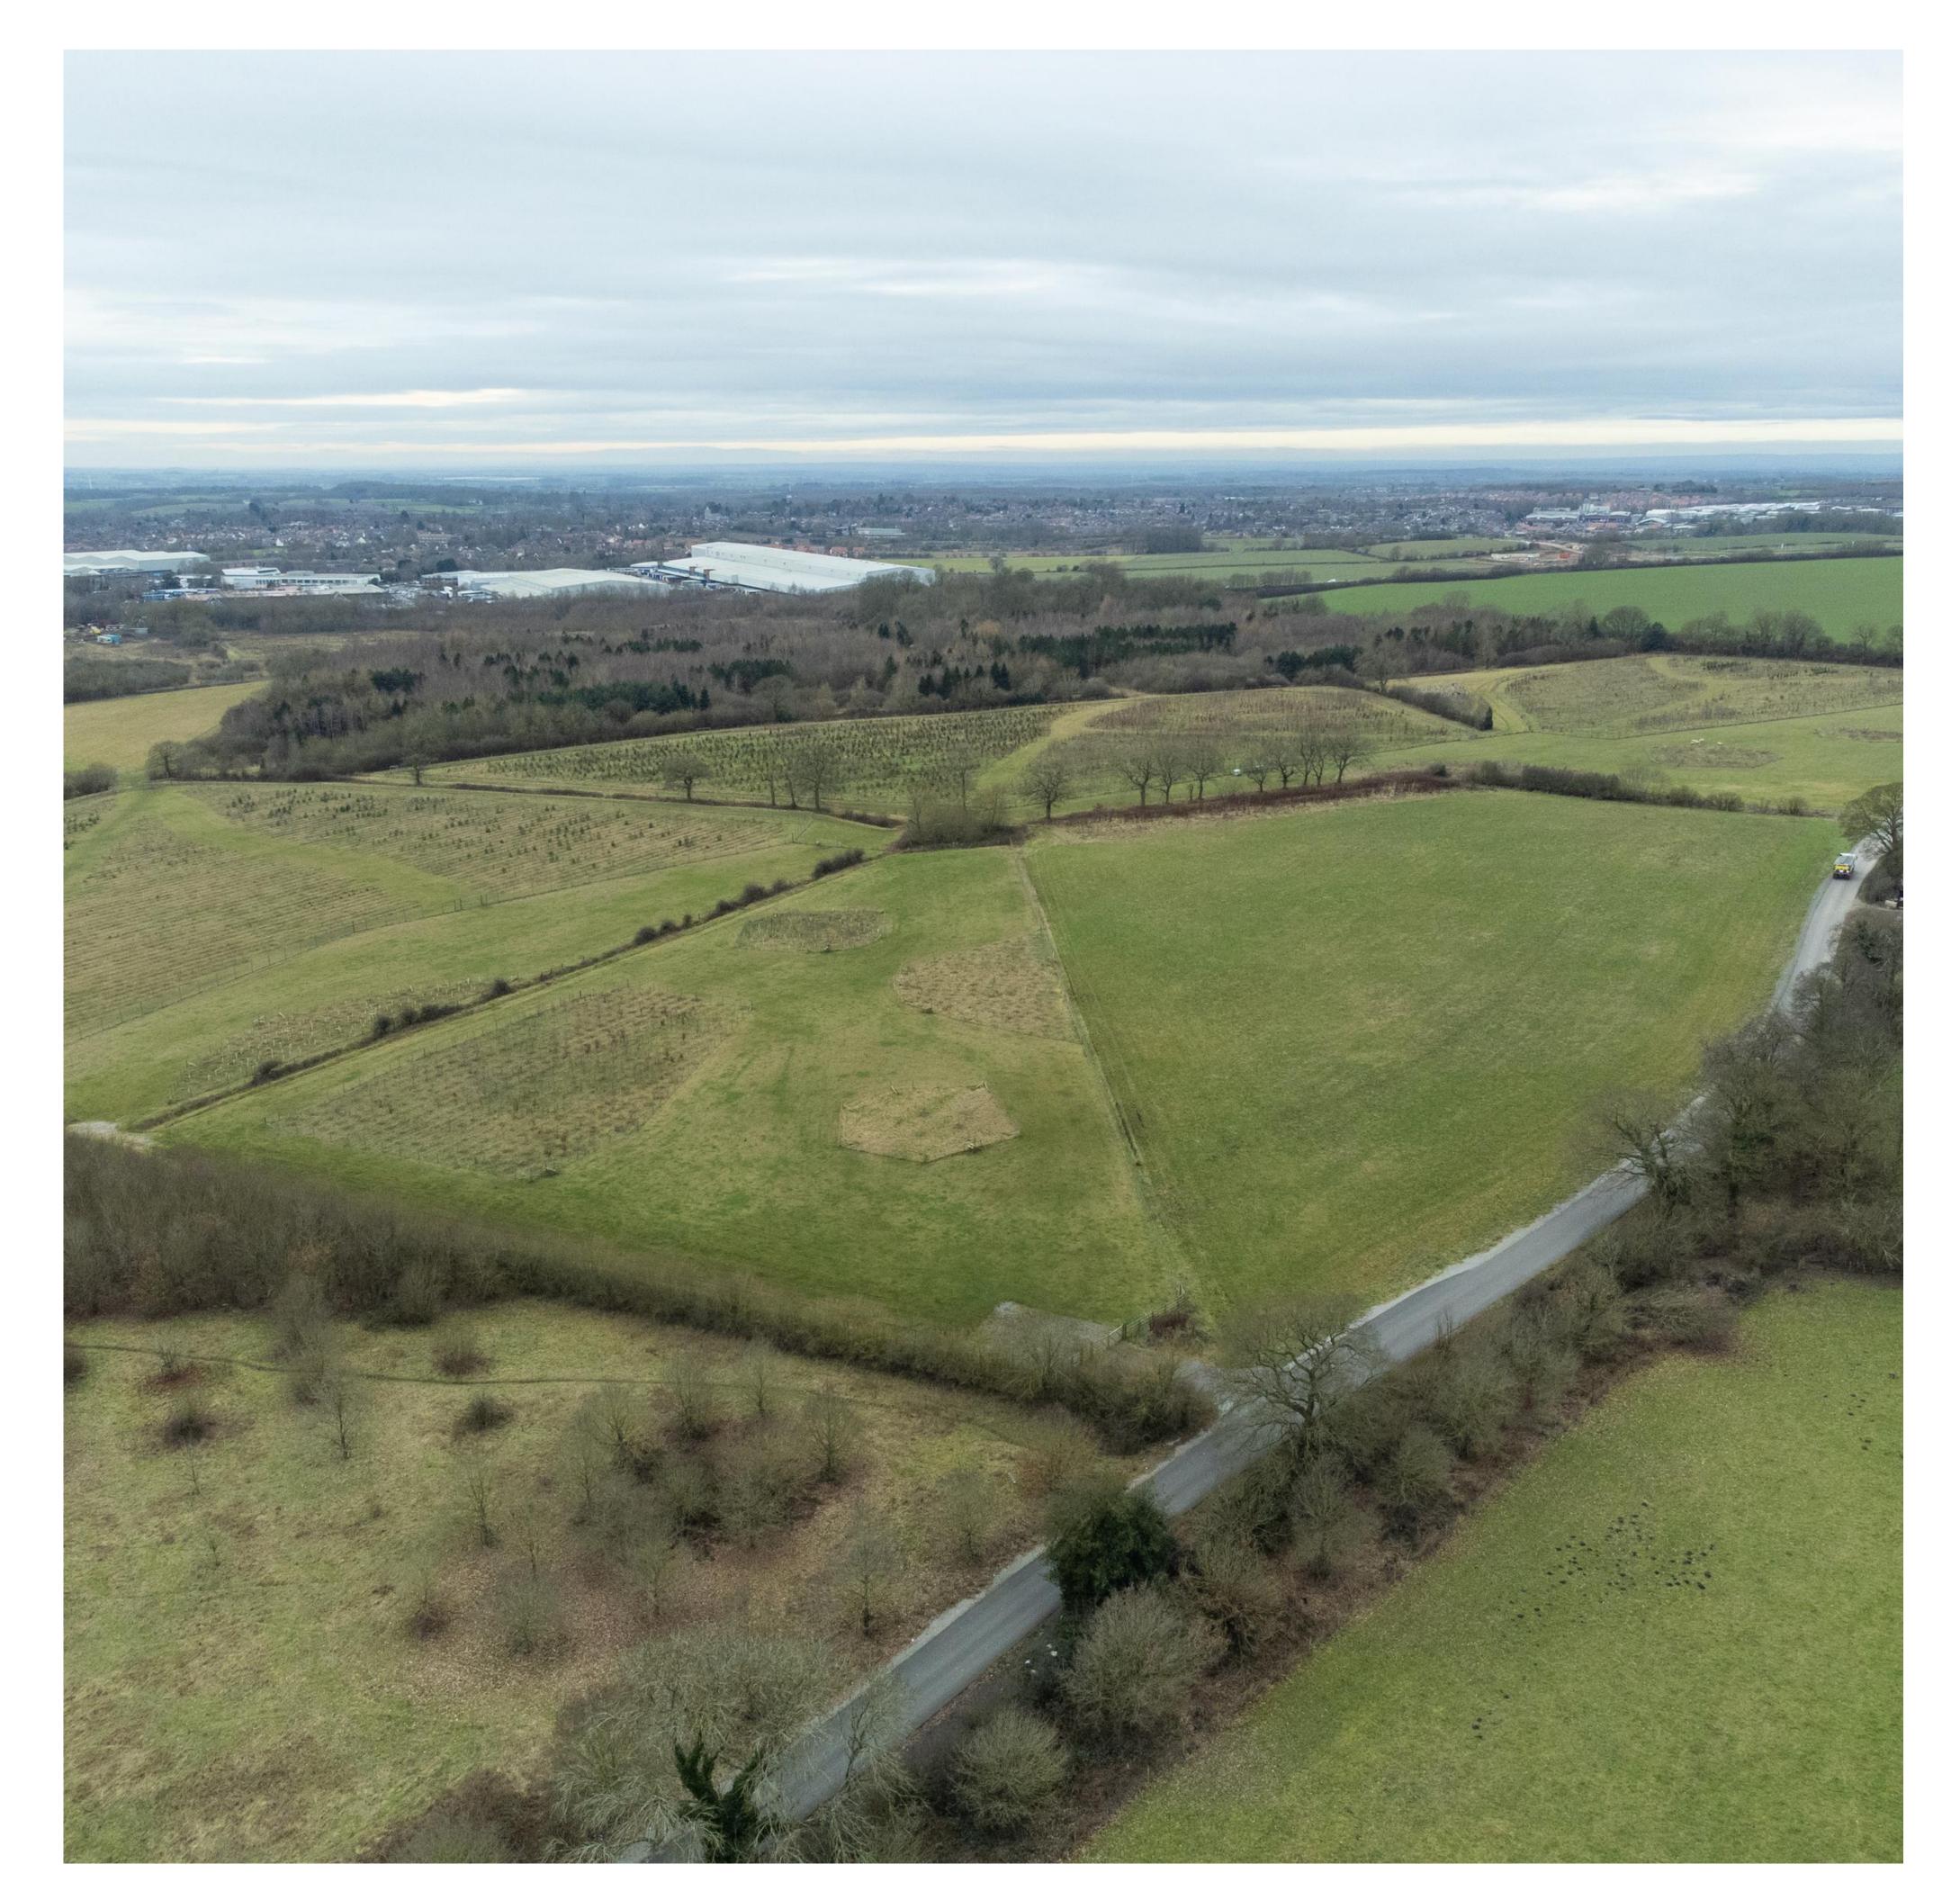

# Lot 2

# 6 Acre Paddock

Guide price £100,000

A paddock of circa 6 acres or thereabouts of greenfield land. The parcel has direct access from the main driveway and has several potential uses subject to the approval of planning consent. The site also has strategic value as part of the green belt on the edge of Ashby-dela-Zouch.

## 35 Acres of Land

Guide price £300,000

A swathe of approx. 35 acres of land, mainly planted to nursery and forest. The land has vehicular access from the main driveway and has several potential uses subject to the approval of planning consent. The site also has strategic value as part of the green belt on the edge of Ashby-de-la-Zouch.