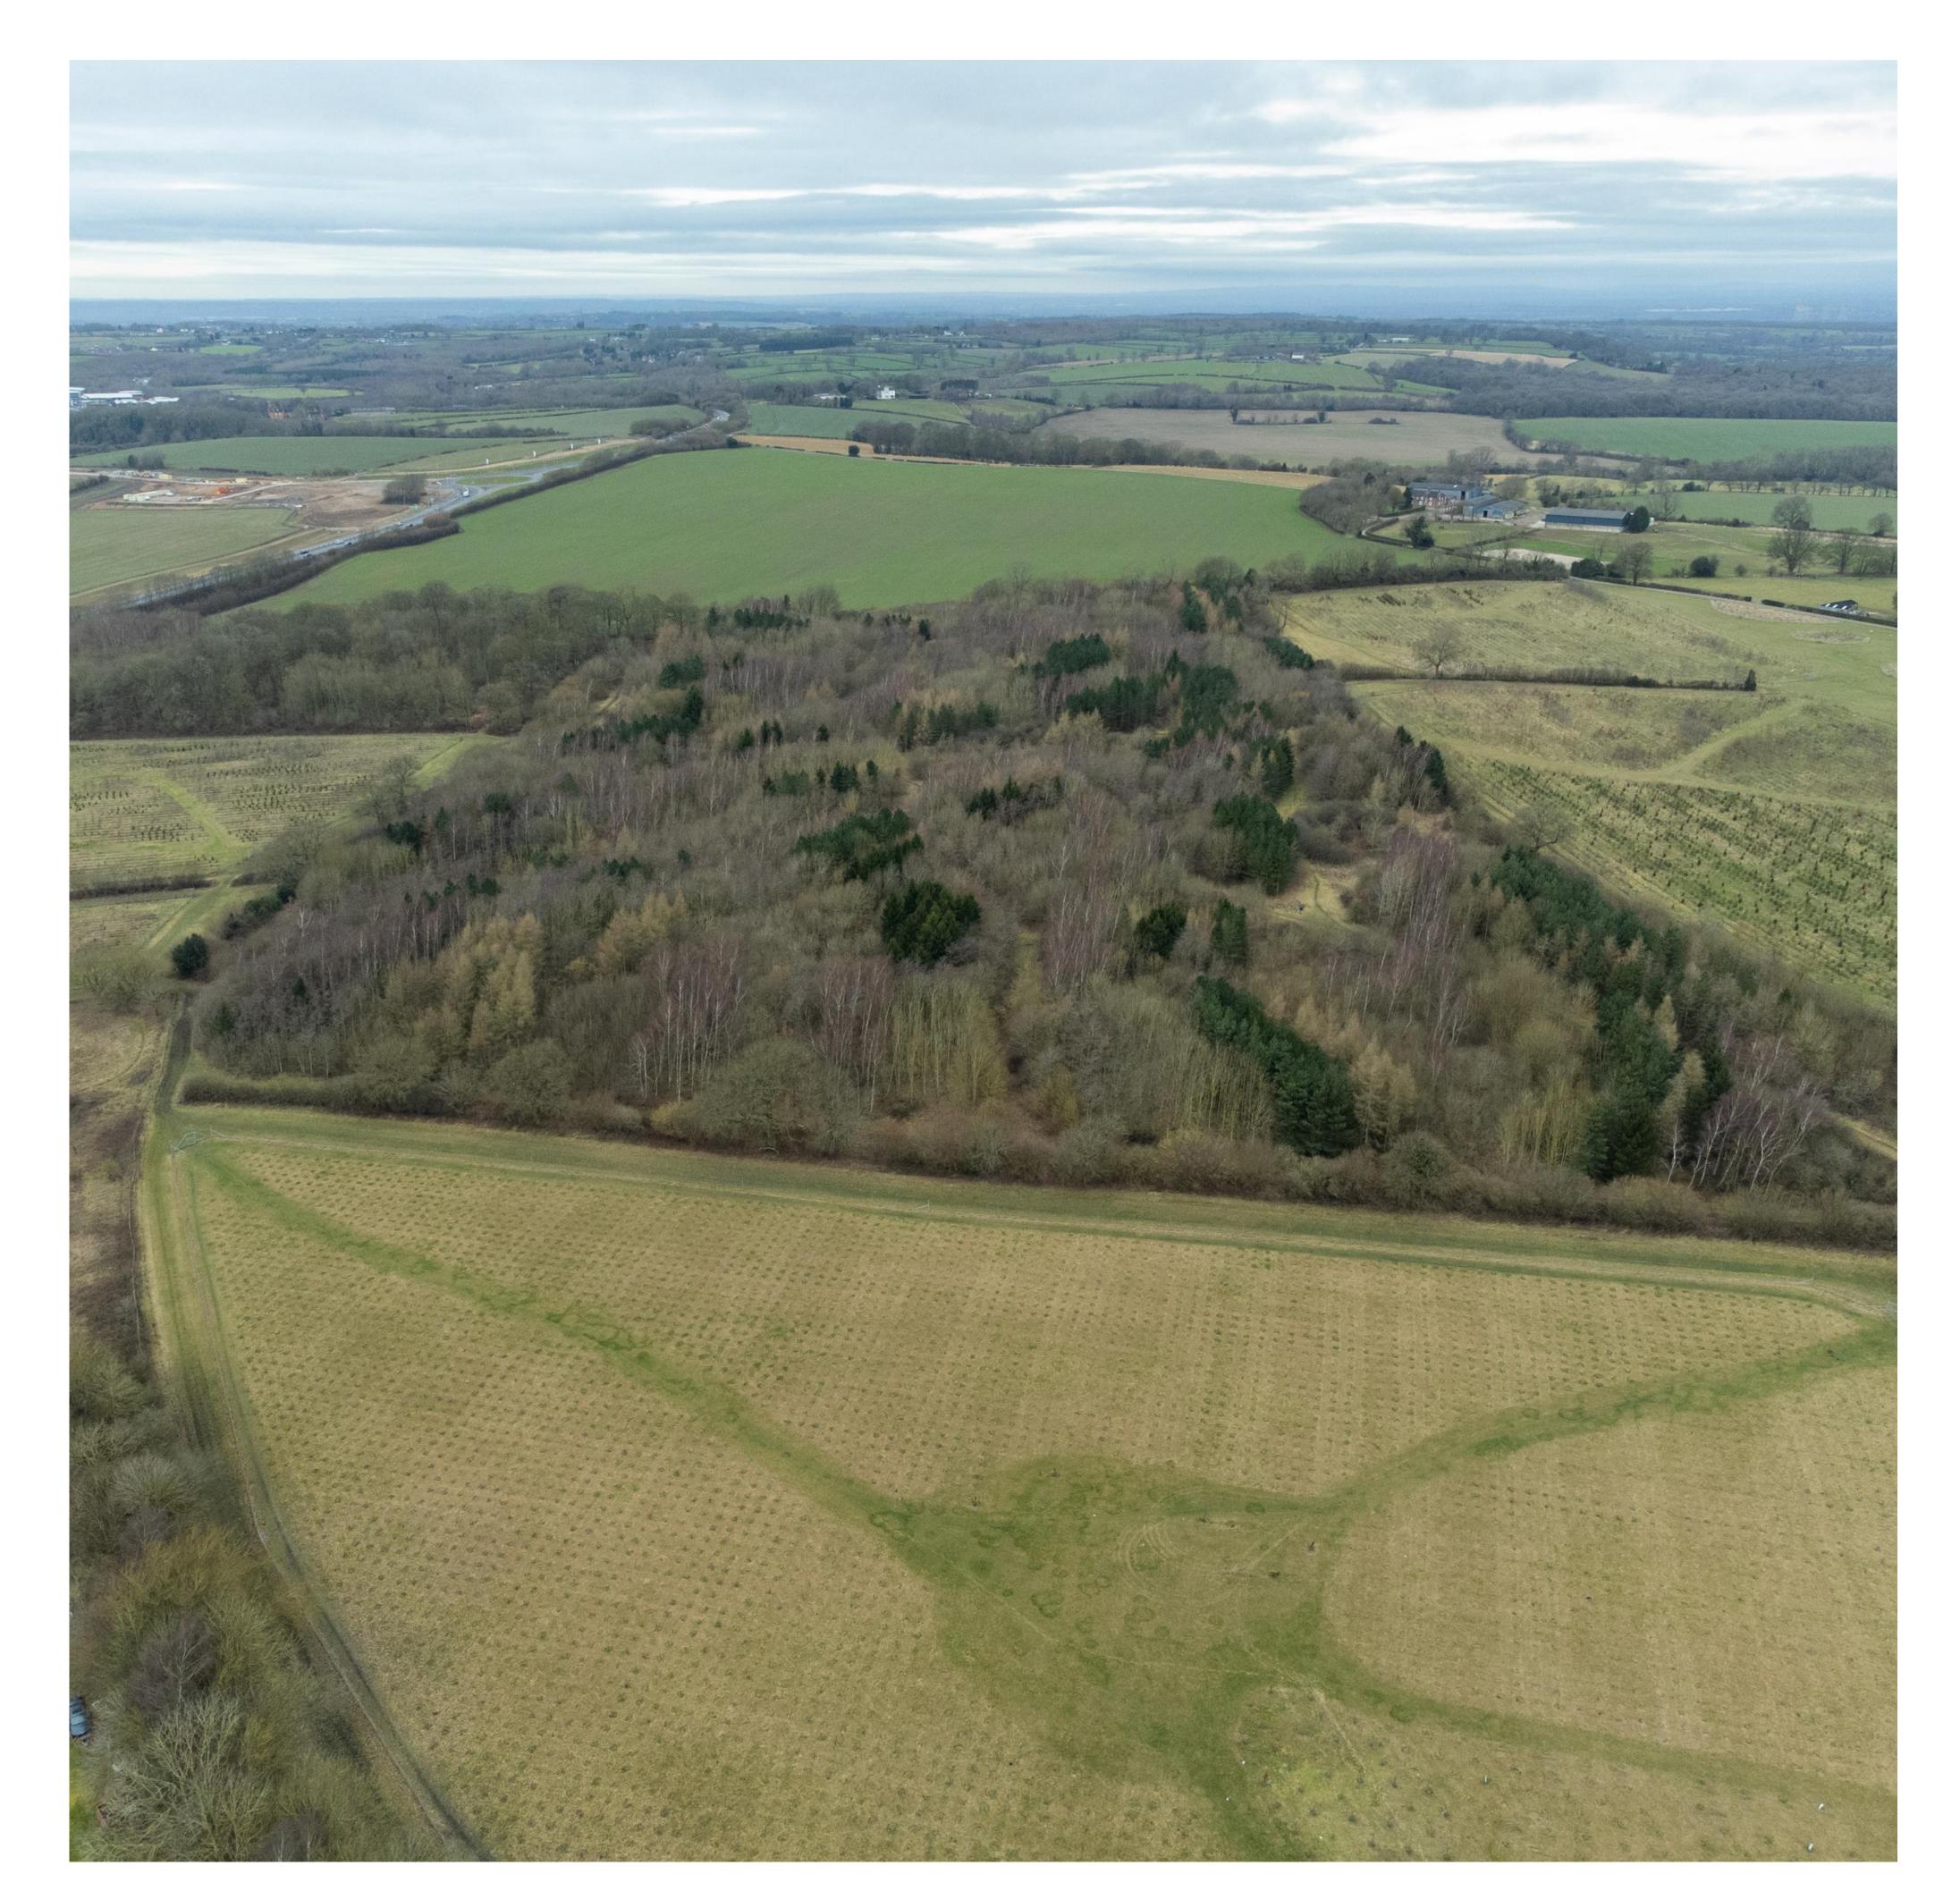

## 35 Acres of Land

Guide price £300,000

A swathe of approx. 35 acres of land, mainly planted to nursery and forest. The land has vehicular access from the main driveway and has several potential uses subject to the approval of planning consent. The site also has strategic value as part of the green belt on the edge of Ashby-de-la-Zouch.