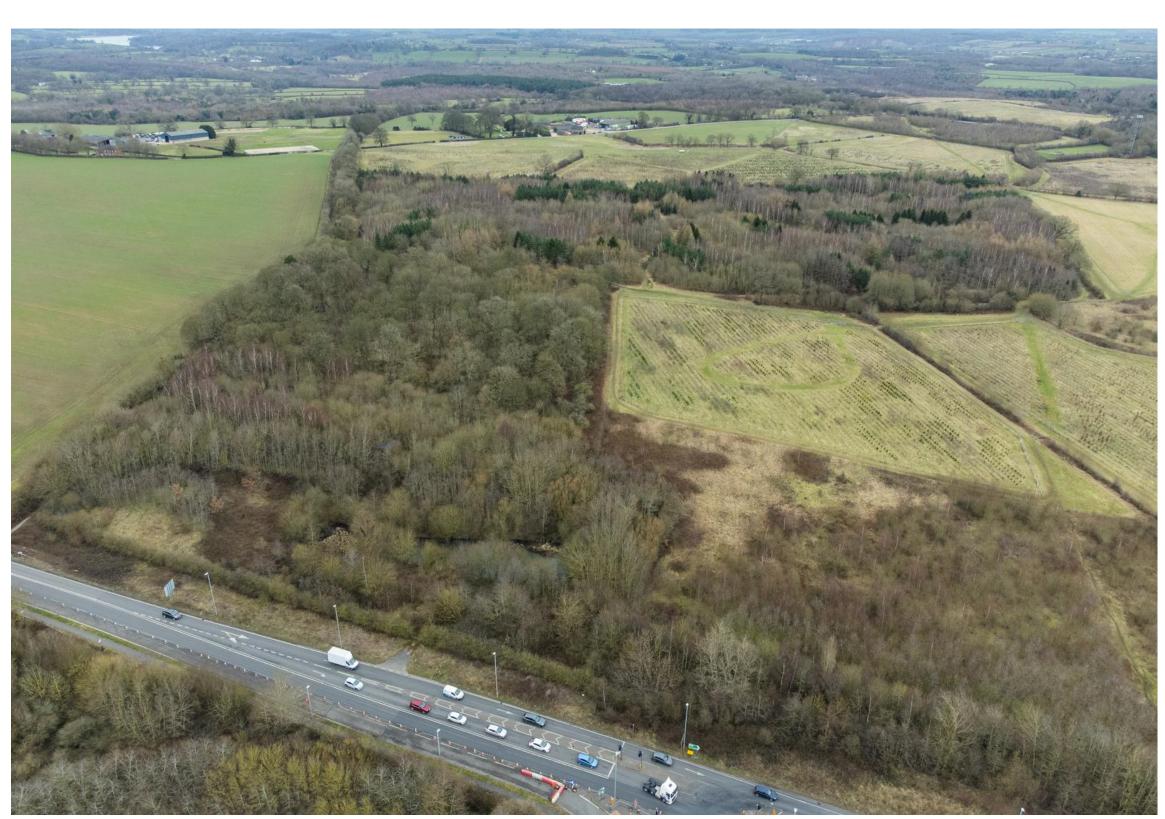

# 6 Acre Paddock

Guide price £100,000

A paddock of circa 6 acres or thereabouts of greenfield land. The parcel has direct access from the main driveway and has several potential uses subject to the approval of planning consent. The site also has strategic value as part of the green belt on the edge of Ashby-dela-Zouch.

## 35 Acres of Land

Guide price £300,000

A swathe of approx. 35 acres of land, mainly planted to nursery and forest. The land has vehicular access from the main driveway and has several potential uses subject to the approval of planning consent. The site also has strategic value as part of the green belt on the edge of Ashby-de-la-Zouch.