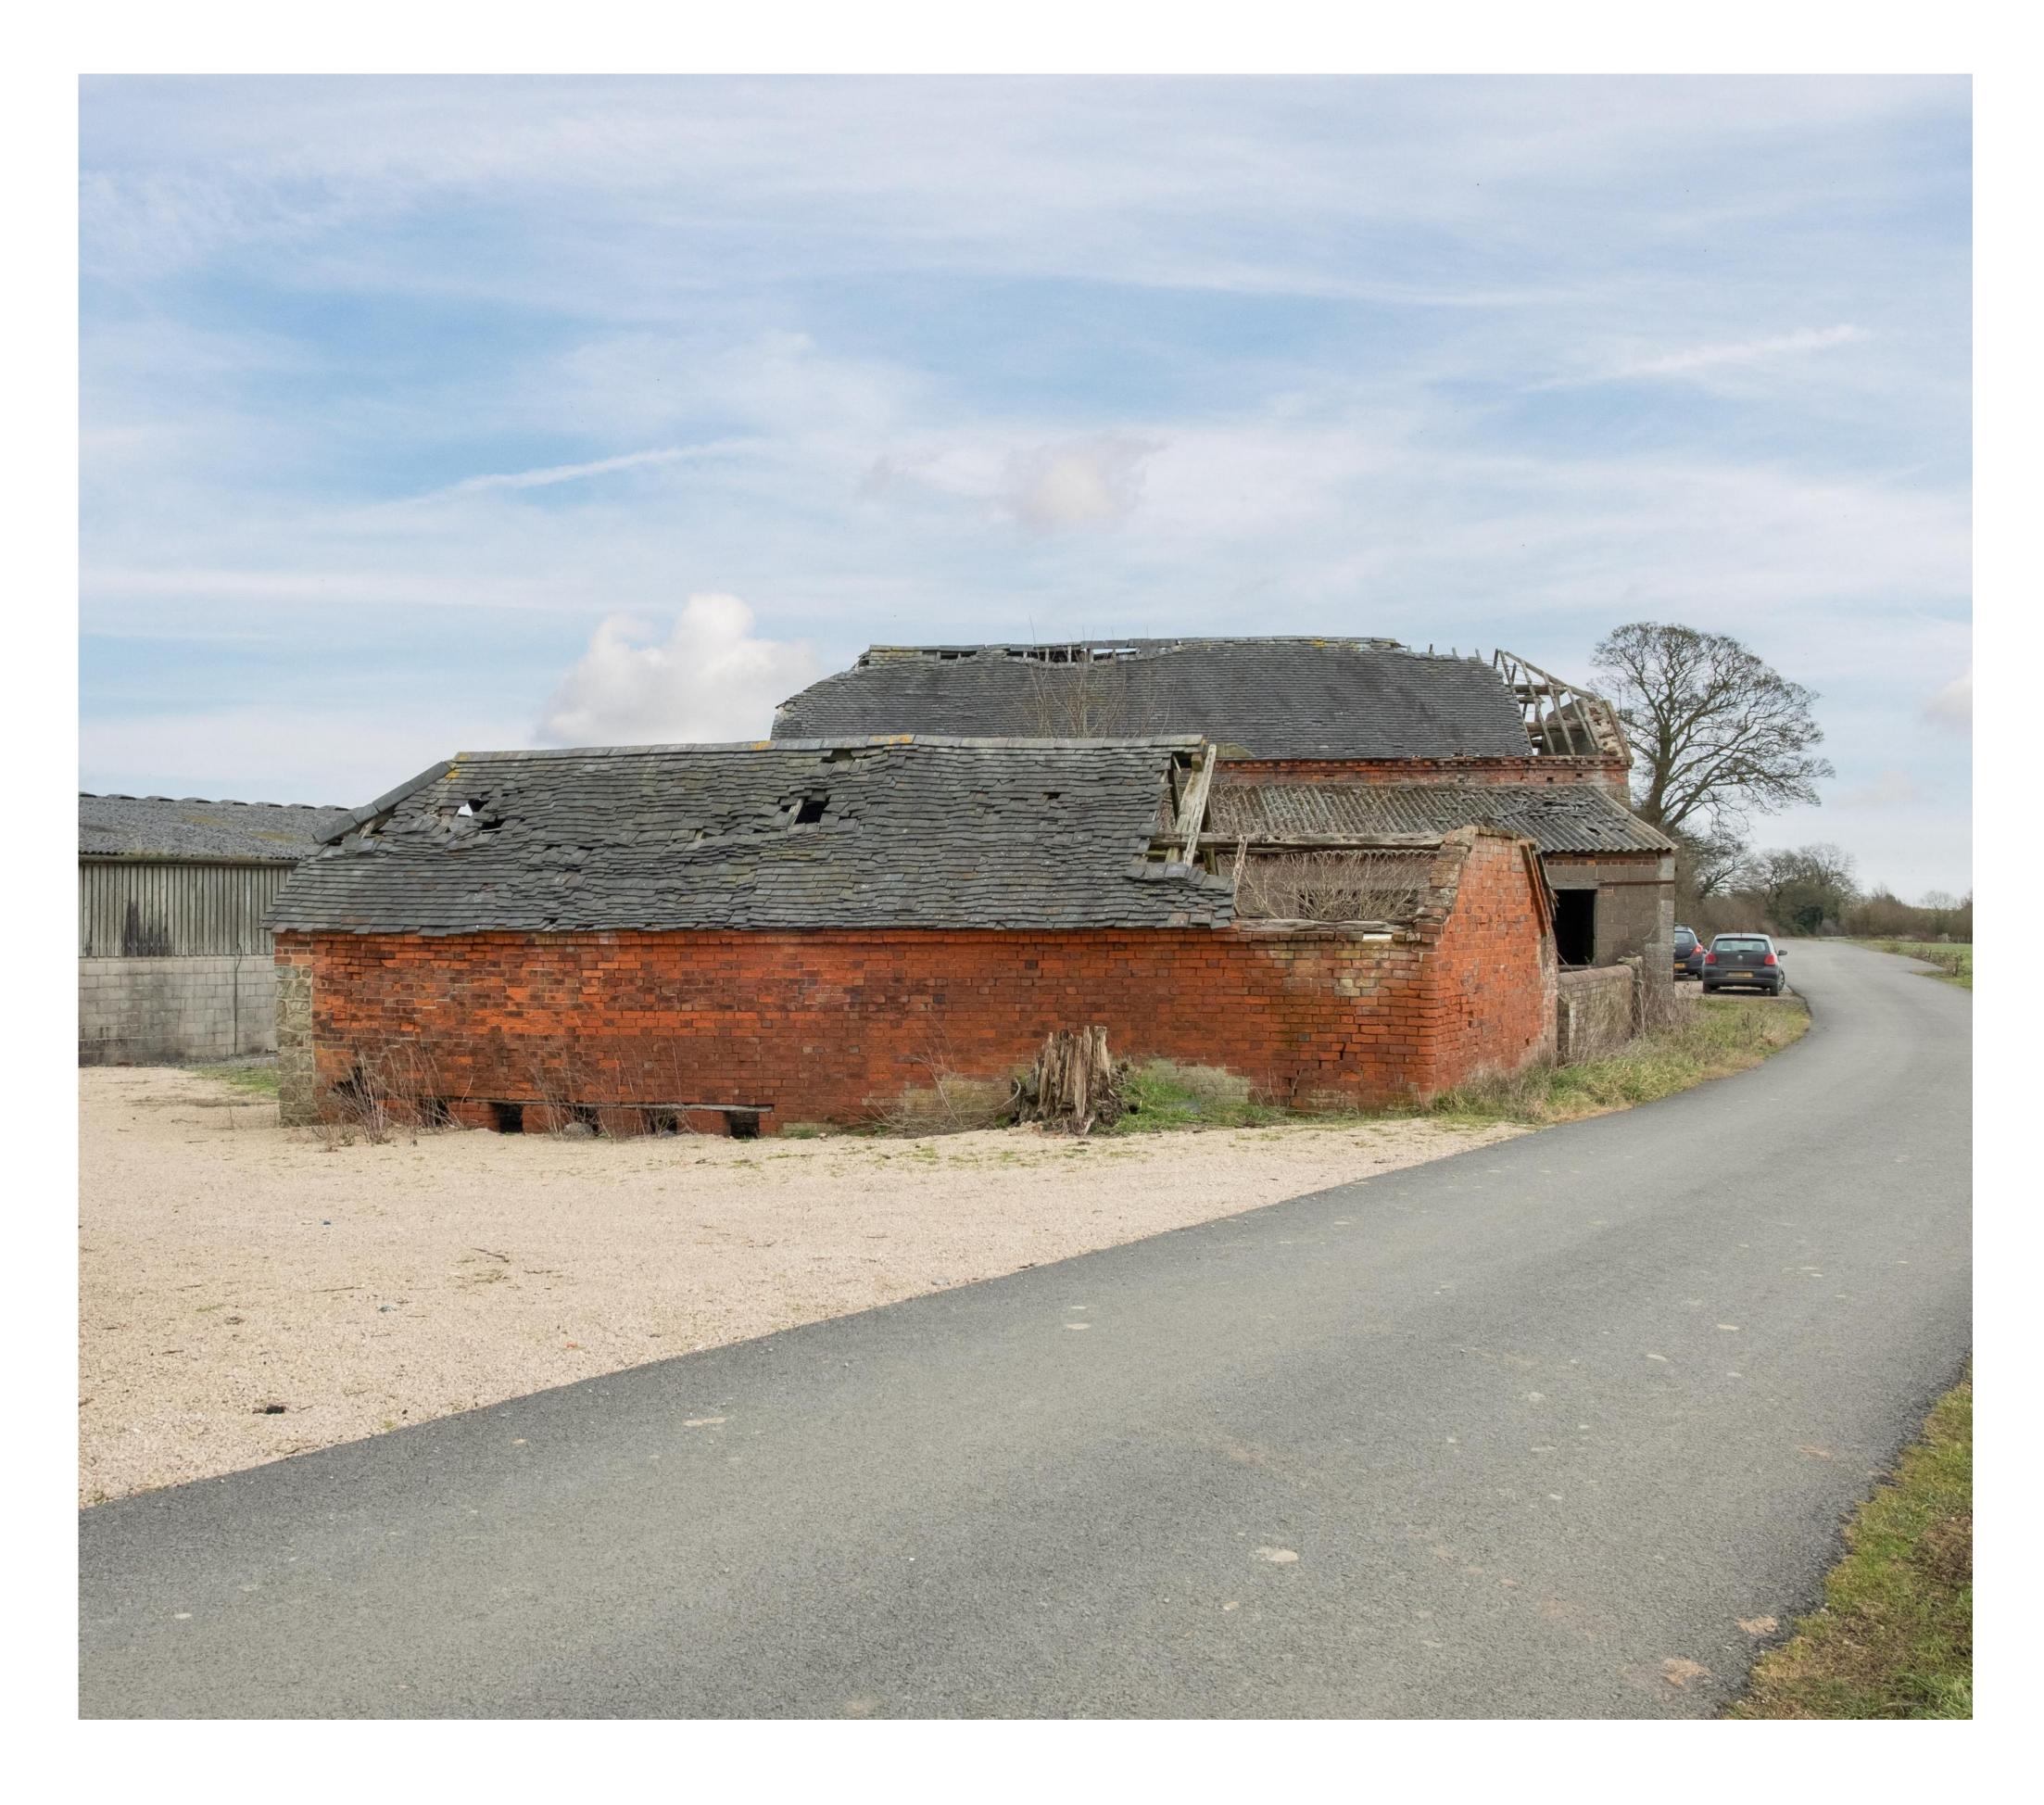

## 4 Acre Farmyard with Barns

Guide price £1,000,000

An interesting agricultural farmyard with ownership of the access drive and vision splays onto the main Nottingham Road. The driveway has been recently relaid and is in excellent condition. There are a large collection of mixed barns on the site, some historic and some more modern that total circa 18,000 square feet. The site has tenants in situ with an ongoing rental income, and there is temporary planning permission in place for some commercial use. The site measures circa four acres including the drive.

In our opinion there is considerable commercial and residential development potential should the eventual purchaser wish to pursue these avenues. There is historic evidence of residential, commercial, and agricultural use on the site dating back over 100 years.