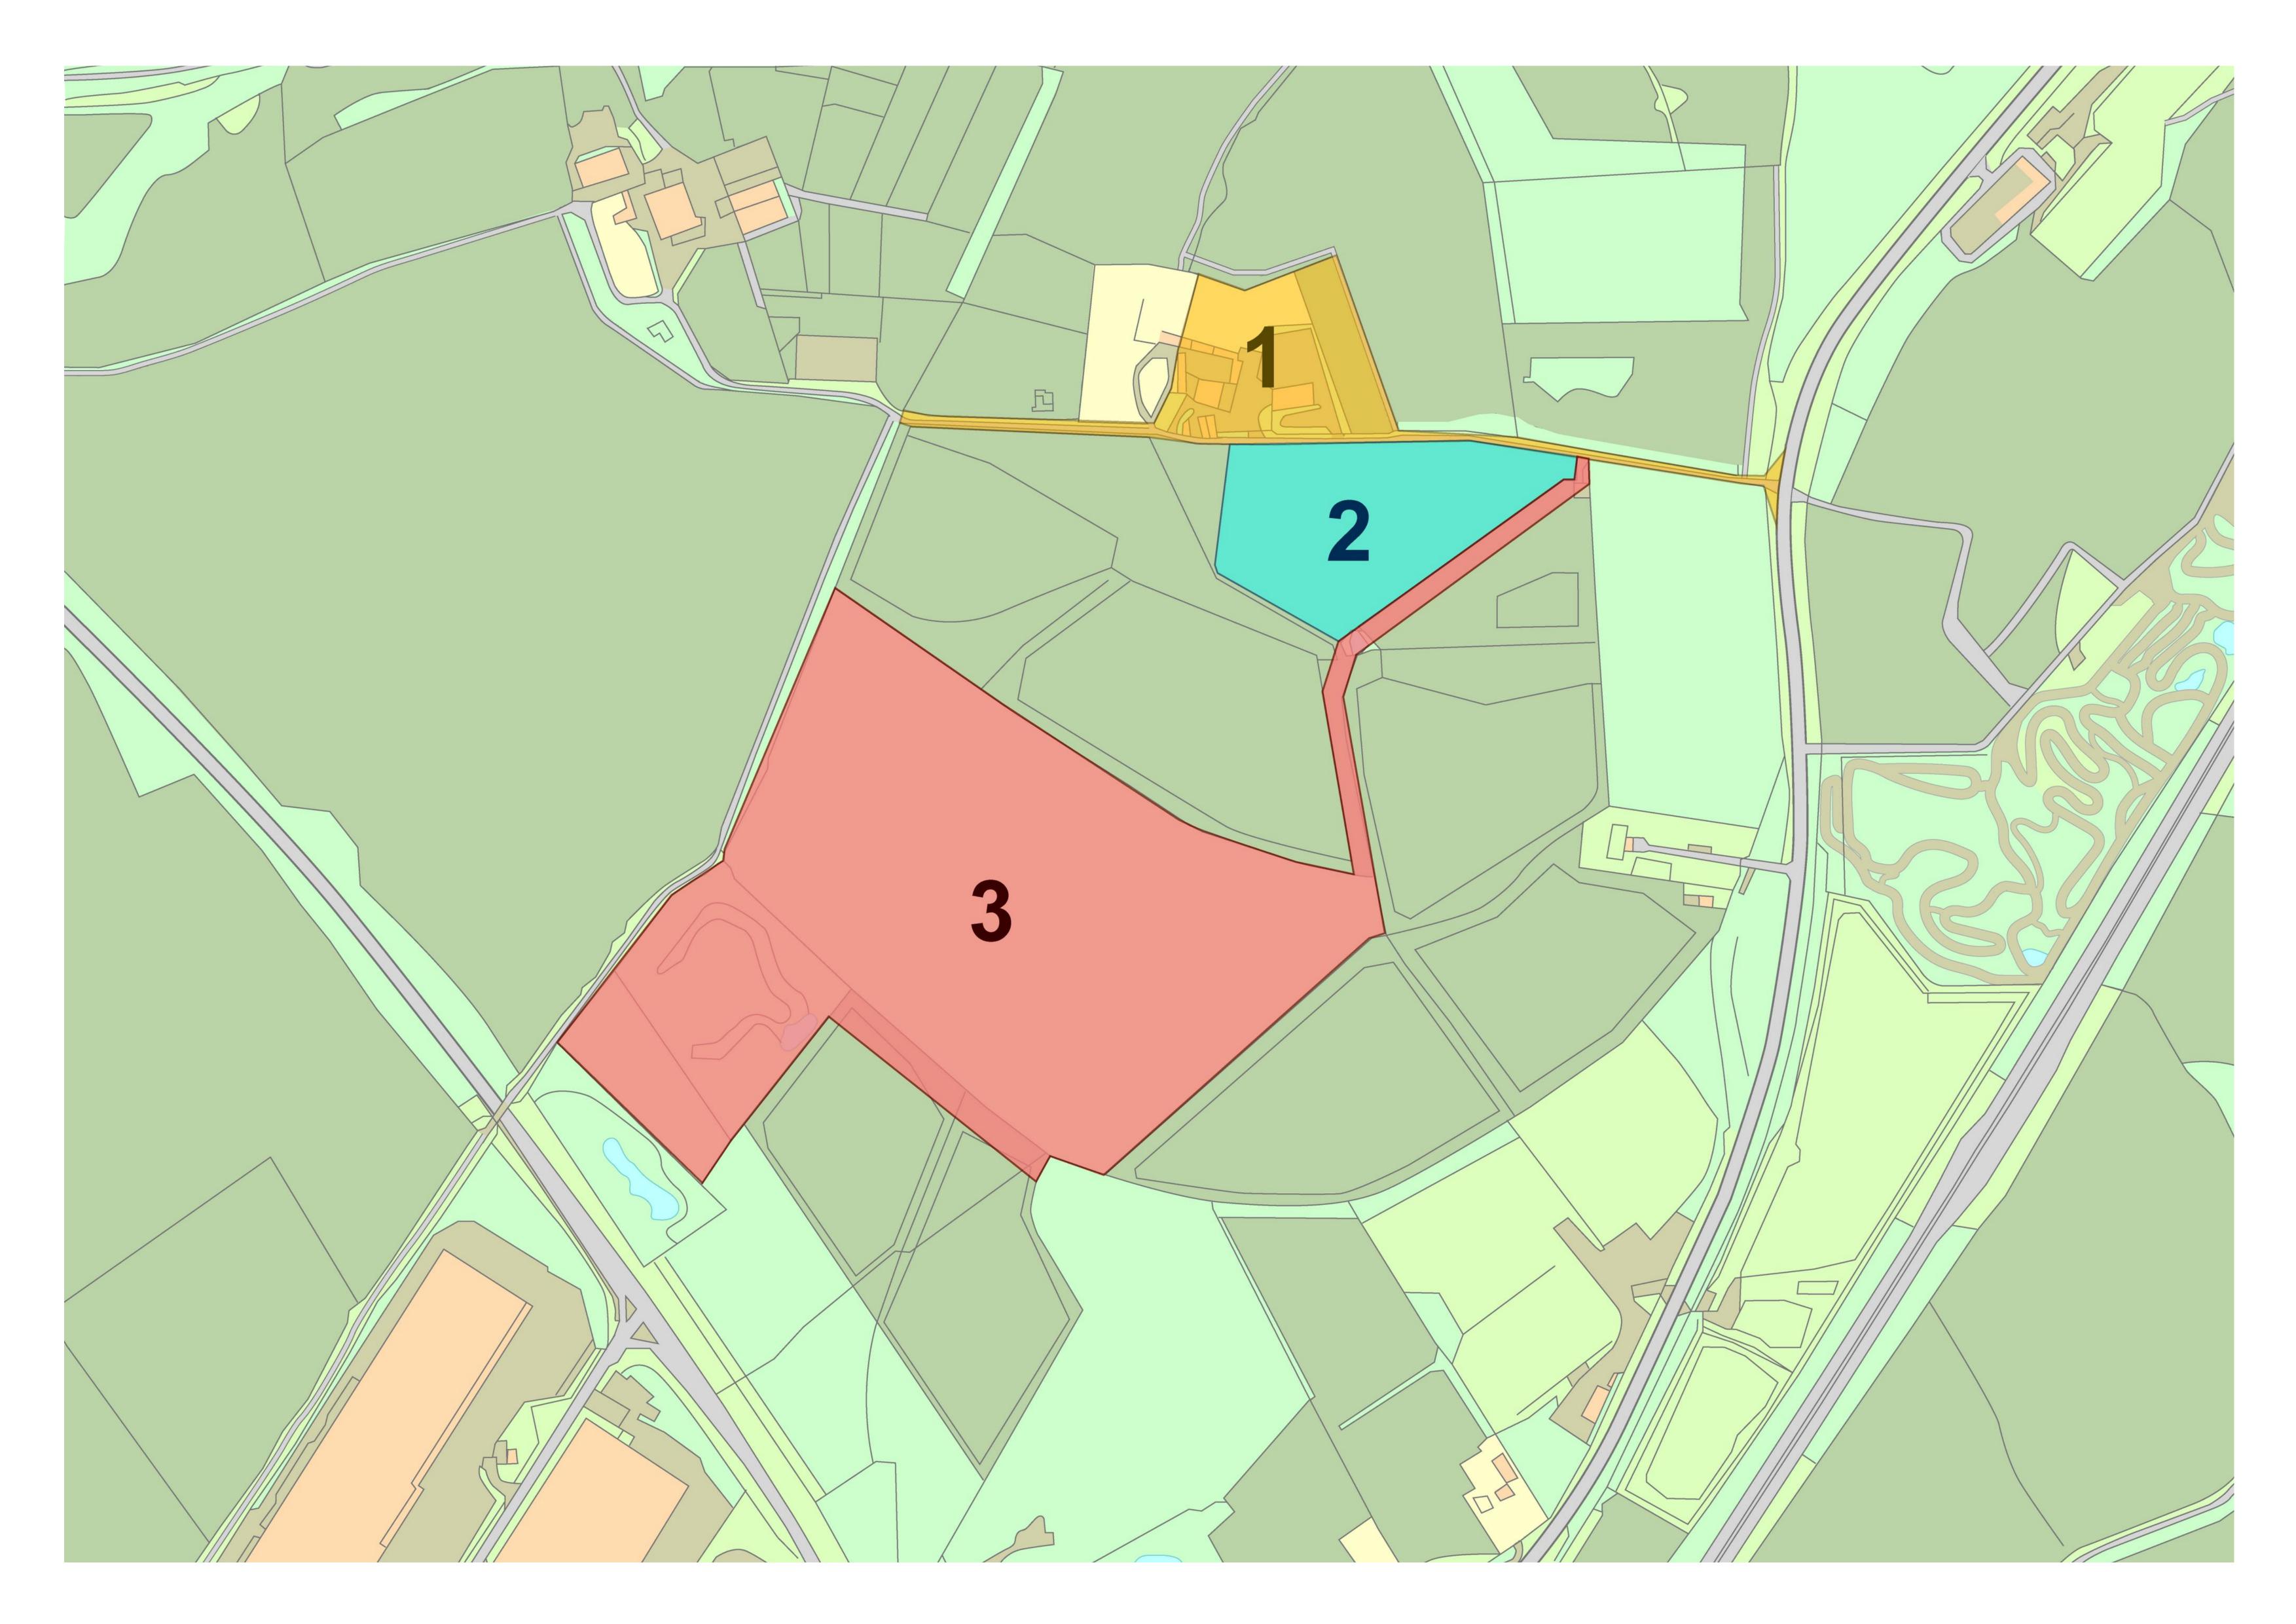

# Lot 1

## 4 Acre Farmyard with Barns

Guide price £1,000,000

An interesting agricultural farmyard with ownership of the access drive and vision splays onto the main Nottingham Road. The driveway has been recently relaid and is in excellent condition. There are a large collection of mixed barns on the site, some historic and some more modern that total circa 18,000 square feet. The site has tenants in situ with an ongoing rental income, and there is temporary planning permission in place for some commercial use. The site measures circa four acres including the drive.

# Lot 2

# 6 Acre Paddock

Guide price £100,000

A paddock of circa 6 acres or thereabouts of greenfield land. The parcel has direct access from the main driveway and has several potential uses subject to the approval of planning consent. The site also has strategic value as part of the green belt on the edge of Ashby-dela-Zouch.

## 35 Acres of Land

Guide price £300,000

A swathe of approx. 35 acres of land, mainly planted to nursery and forest. The land has vehicular access from the main driveway and has several potential uses subject to the approval of planning consent. The site also has strategic value as part of the green belt on the edge of Ashby-de-la-Zouch.