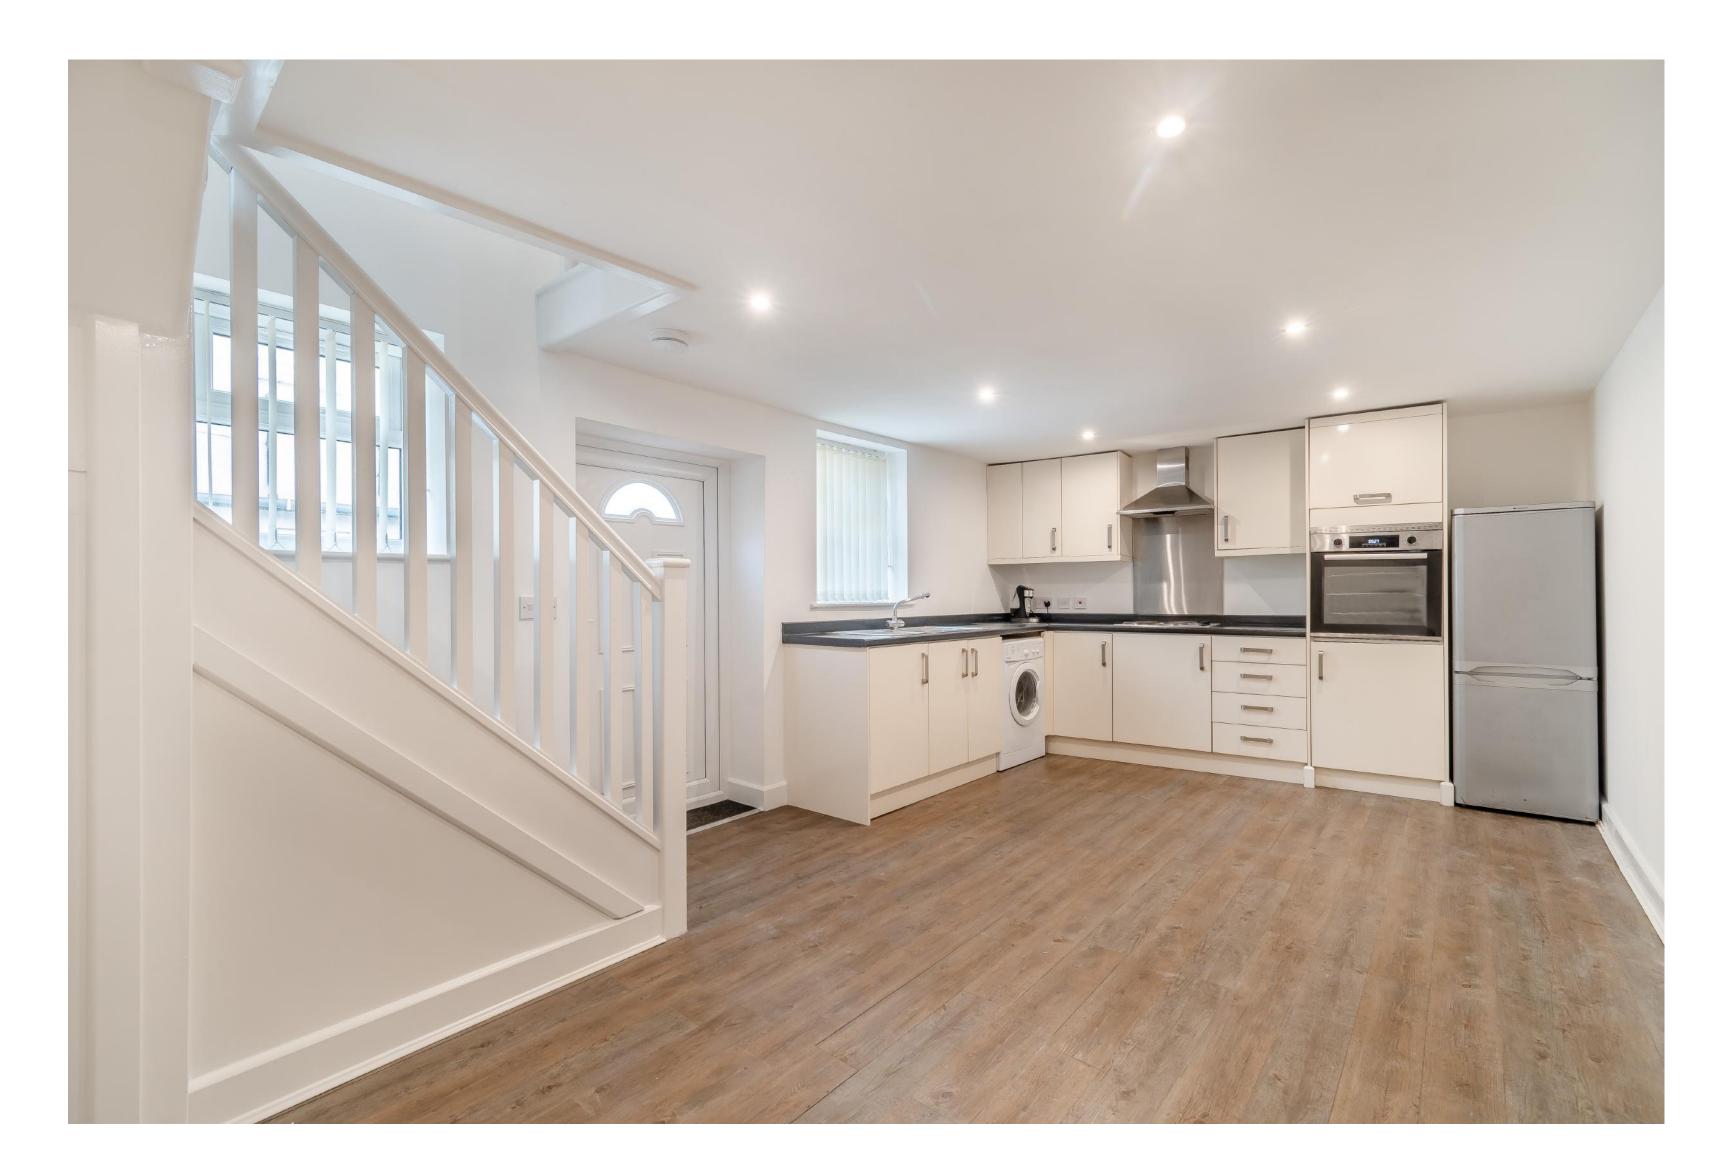

### The Property

The property is available to let on a long-term basis and is in excellent condition internally. Accessed via a gated entry, it benefits from a shared courtyard garden. The property has its own private entrance door leading to an open-plan kitchen and living area. The kitchen is complete with all appliances. Upstairs, you will find a double bedroom with an en-suite shower room.