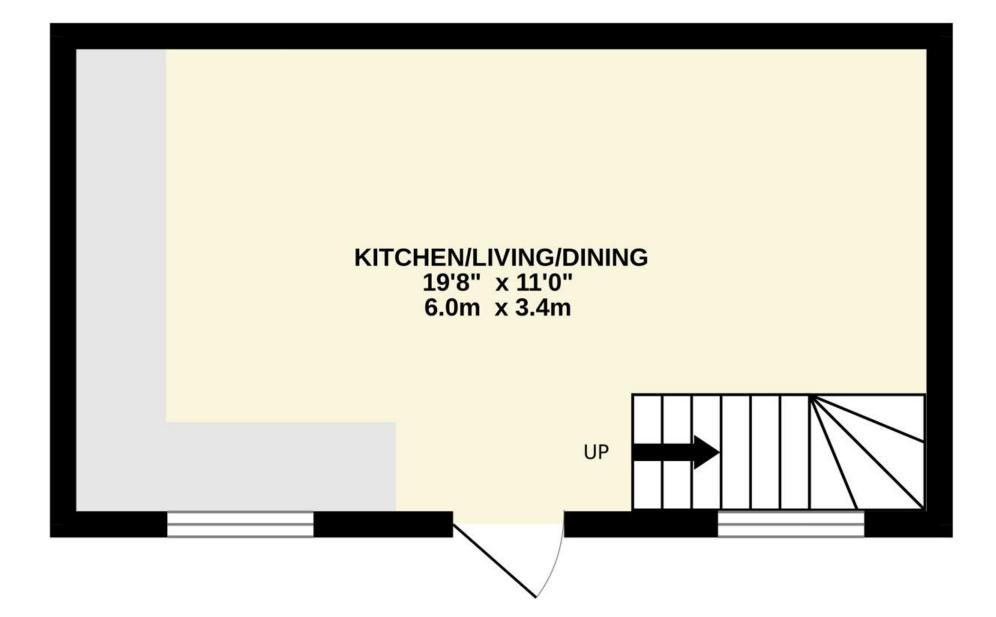

### The Property

The property is available to let on a long-term basis and is in excellent condition internally. Accessed via a gated entry, it benefits from a shared courtyard garden. The property has its own private entrance door leading to an open-plan kitchen and living area. The kitchen is complete with all appliances. Upstairs, you will find a double bedroom with an en-suite shower room.

### Letting Information

TOTAL FLOOR AREA : 432 sq.ft. (40.2 sq.m.) approx.

Whilst every attempt has been made to ensure the accuracy of the floorplan contained here, measurements of doors, windows, rooms and any other items are approximate and no responsibility is taken for any error, omission or mis-statement. This plan is for illustrative purposes only and should be used as such by any prospective purchaser. The services, systems and appliances shown have not been tested and no guarantee as to their operability or efficiency can be given. Made with Metropix ©2024