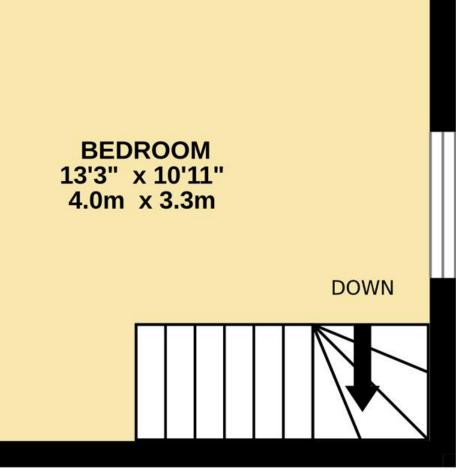

### The Property

The property is available to let on a long-term basis and is in excellent condition internally. Accessed via a gated entry, it benefits from a shared courtyard garden. The property has its own private entrance door leading to an open-plan kitchen and living area. The kitchen is complete with all appliances. Upstairs, you will find a double bedroom with an en-suite shower room.

### Letting Information

TOTAL FLOOR AREA : 432 sq.ft. (40.2 sq.m.) approx.

Whilst every attempt has been made to ensure the accuracy of the floorplan contained here, measurements of doors, windows, rooms and any other items are approximate and no responsibility is taken for any error, omission or mis-statement. This plan is for illustrative purposes only and should be used as such by any prospective purchaser. The services, systems and appliances shown have not been tested and no guarantee as to their operability or efficiency can be given. Made with Metropix ©2024