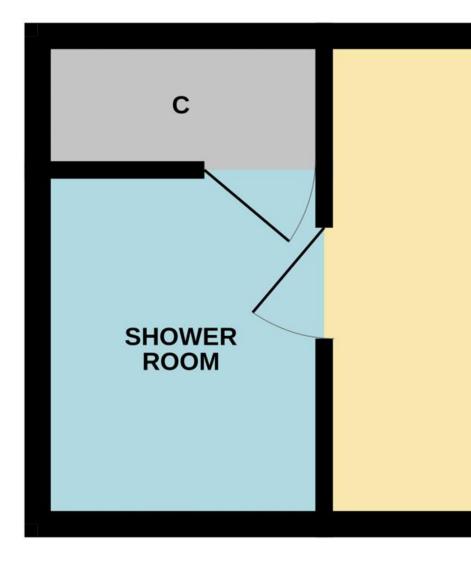

### The Property

The property is available to let on a long-term basis and is in excellent condition internally. Accessed via a gated entry, it benefits from a shared courtyard garden. The property has its own private entrance door leading to an open-plan kitchen and living area. The kitchen is complete with all appliances. Upstairs, you will find a double bedroom with an en-suite shower room.

### Letting Information

TOTAL FLOOR AREA : 432 sq.ft. (40.2 sq.m.) approx.

Whilst every attempt has been made to ensure the accuracy of the floorplan contained here, measurements of doors, windows, rooms and any other items are approximate and no responsibility is taken for any error, omission or mis-statement. This plan is for illustrative purposes only and should be used as such by any prospective purchaser. The services, systems and appliances shown have not been tested and no guarantee as to their operability or efficiency can be given. Made with Metropix ©2024