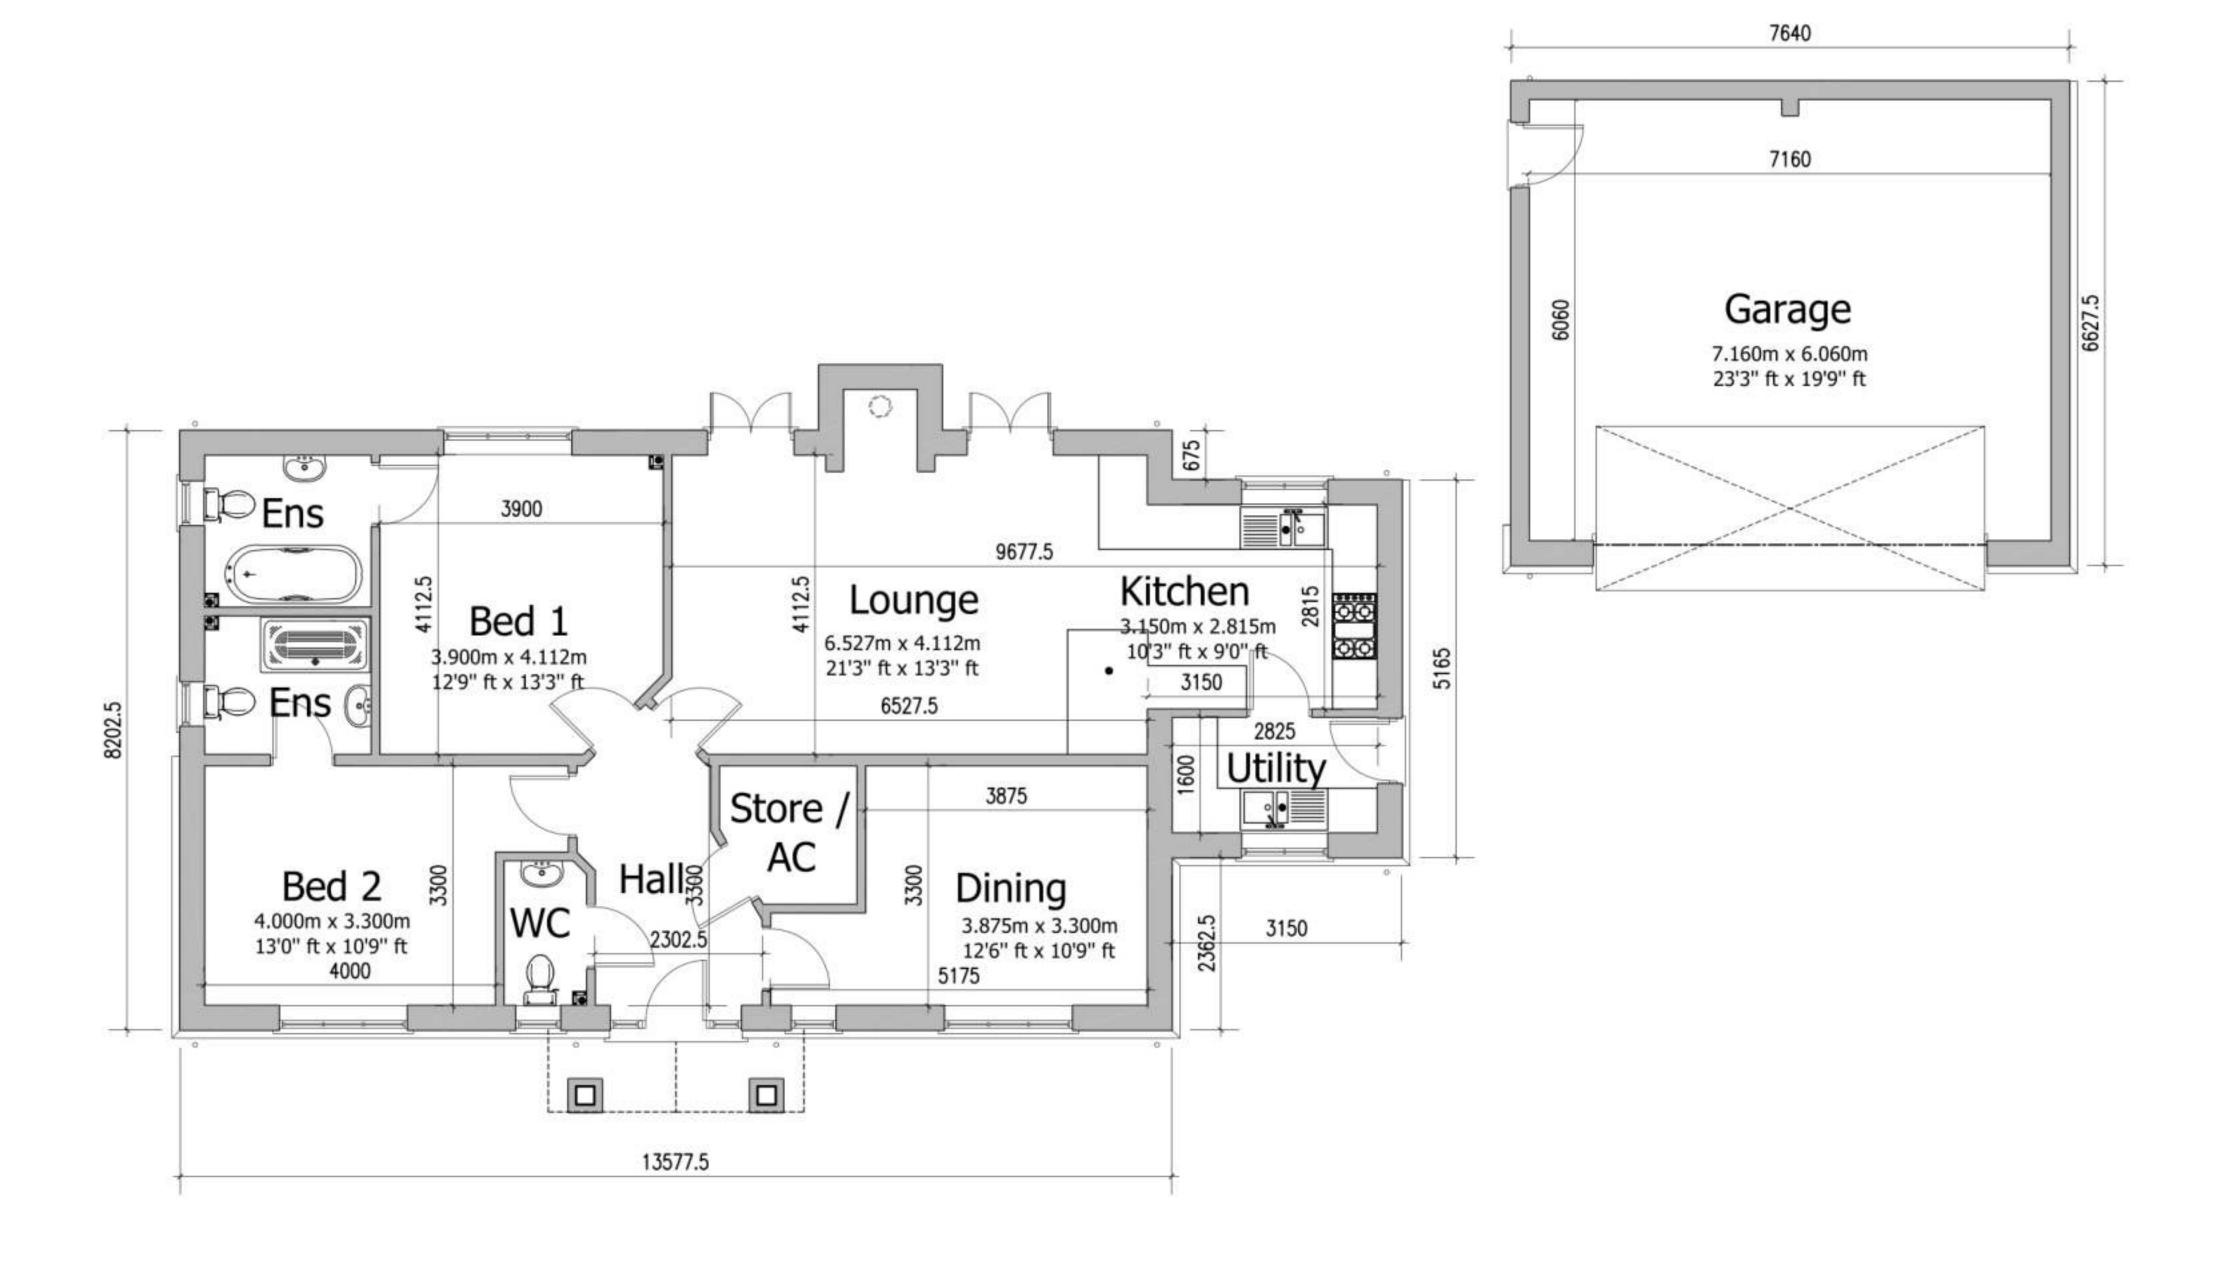

Slains Plot 1

- 3 bedroom, 3 bathroom
- Open-plan kitchen/living/dining
- Home office and utility room
- Detached double garage

| 1:100 |   |   |   | M | etre: |
|-------|---|---|---|---|-------|
| 0     | 2 |   | 4 |   | - (   |
| I     | Ĩ | 1 | T | 1 |       |

Claypits Plot 2

- 3 bedroom, 3 bathroom
- Open-plan kitchen/living/dining
- Utility room
- Detached double garage

| 1:100  |     |    |   | Metres |
|--------|-----|----|---|--------|
| 0      | 2   |    | 4 | 6      |
| limini | _1_ | 1_ |   |        |

The Buck Plot 3

- 3 bedroom, 3 bathroom
- Open-plan kitchen/living/dining
- Home office and utility room
- Detached double garage

| 1:100  |   |   |   | Me | etre |
|--------|---|---|---|----|------|
| 0      | 2 |   | 4 |    | - 1  |
| Immunt | 1 | 1 | 1 | 1  |      |

- 4 bedroom, 4 bathroom
- Open-plan kitchen/living/dining
- Home office and utility room
- Detached double garage

| 1:100 |   |   |   | M | etres |
|-------|---|---|---|---|-------|
| 0     | 2 |   | 4 |   | 6     |
| limmi | 1 | T | 1 | T | - 1   |

Hawklaw Plot 5

- 2 bedroom, 2 bathroom
- Open-plan kitchen and a reception room
- Utility room
- Detached double garage

| 1:100  |     |   | Metres |
|--------|-----|---|--------|
| 0      | 2   | 4 | 6      |
| limmut | 1 1 | 1 | î l    |

Scaurs Plot 6

- 2 bedroom, 2 bathroom
- Open-plan kitchen and a reception room
- Utility room
- Detached double garage

| 1:100   |   |     |   | Me | etres |
|---------|---|-----|---|----|-------|
| 0       | 2 |     | 4 |    | 6     |
| liminut | 1 | - Î |   | 1  |       |

Hame Plot 7

- 4 bedroom, 4 bathroom
- Open-plan kitchen/living/dining
- Home office and utility room
- Detached double garage

| 1:100 |   |     | Metre |
|-------|---|-----|-------|
| 0     | 2 | 4   |       |
| lamma | 1 | T T | 15    |