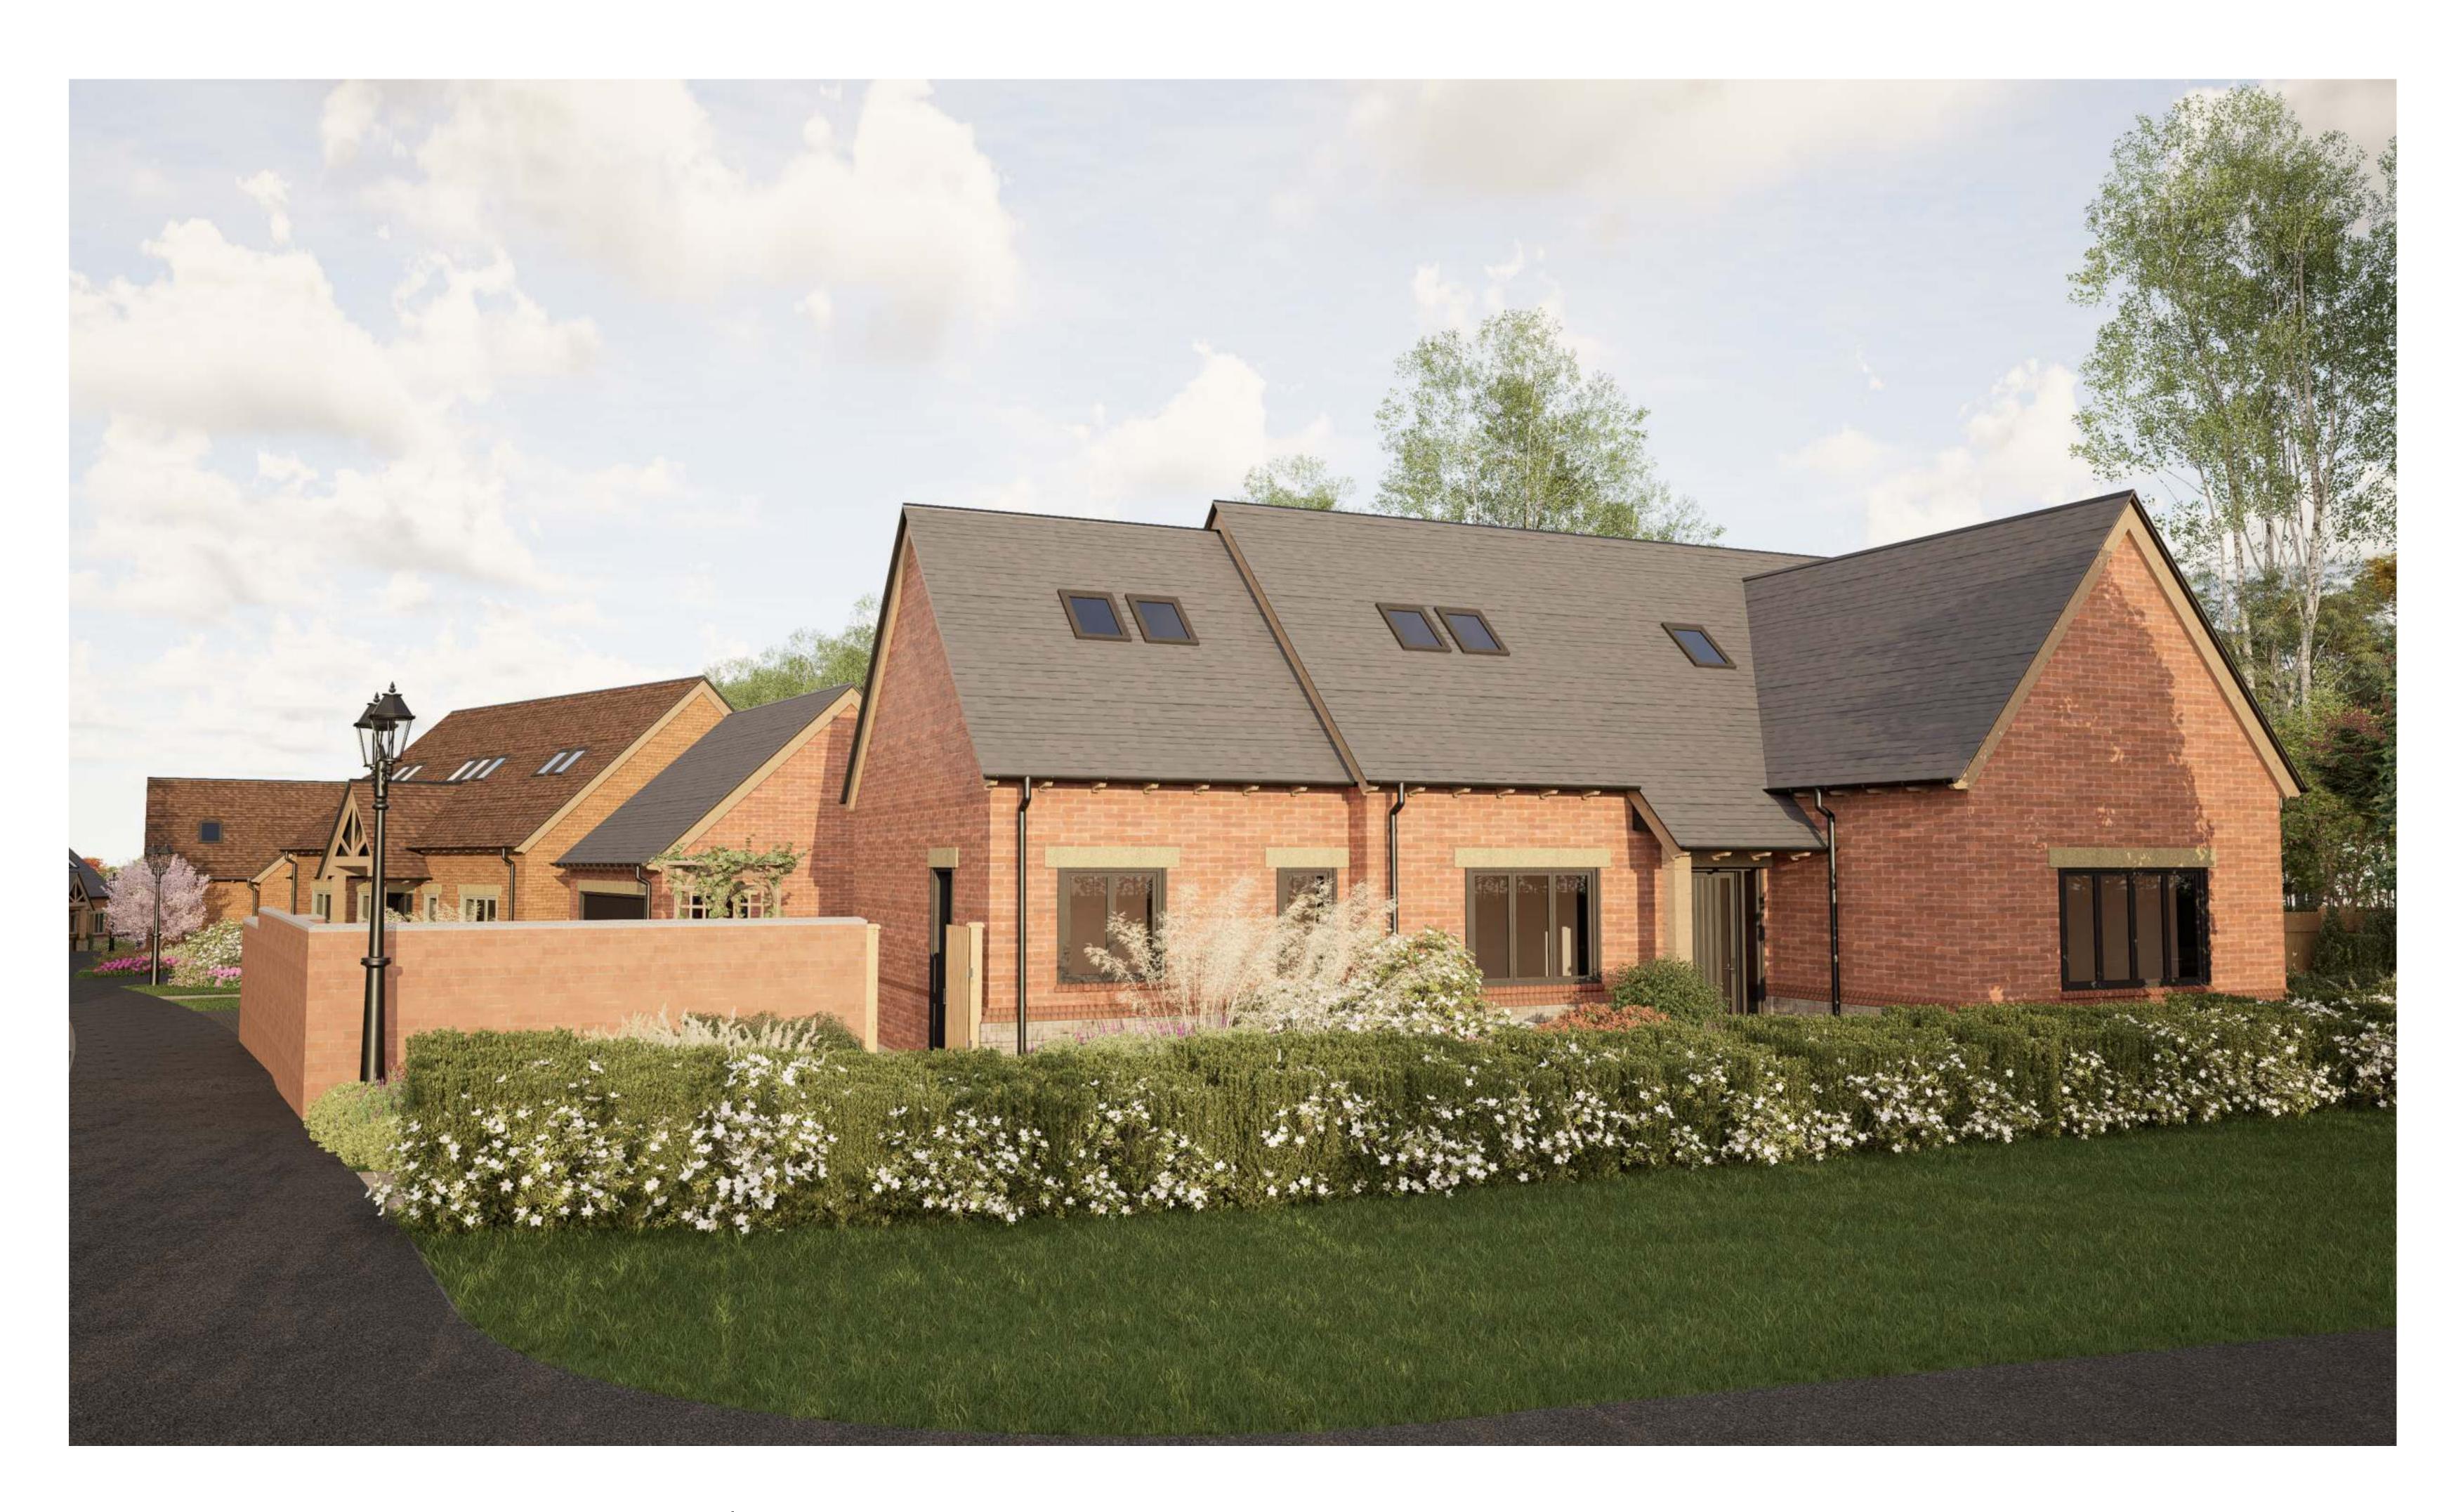

#### Archerfield Grange

The properties have a 10-year new build warranty and will be finished to the highest specification. Complete with Air Source Heat Pumps and zoned underfloor heating, electric car charging points, composite external doors, anthracite high-quality glazing, wood burning stoves and CCTV. The joinery is bespoke including fitted kitchens by Charnwood Kitchens. The eventual purchaser will have a generous allowance and the opportunity to design their own bespoke kitchen.

The properties are constructed with open loft spaces, excellent for storage and with easy conversion potential subject to obtaining the necessary planning consents after completion. All plots boast built-in storage, utility rooms, and detached double garages with private driveways.