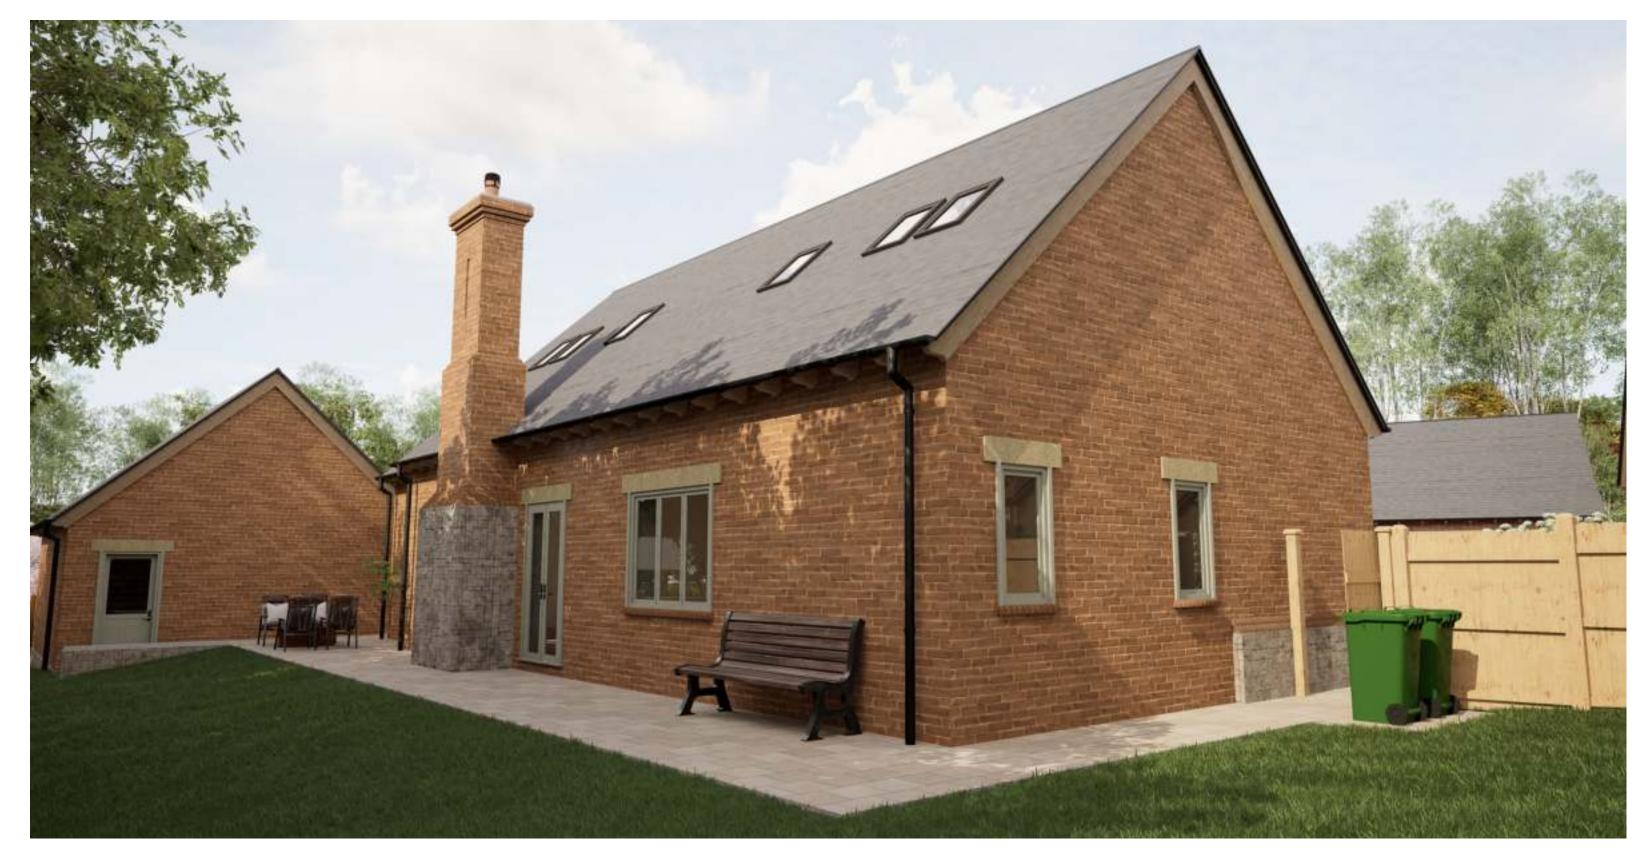

#### Archerfield Grange

The properties have a 10-year new build warranty and will be finished to the highest specification. Complete with Air Source Heat Pumps and zoned underfloor heating, electric car charging points, composite external doors, anthracite high-quality glazing, wood burning stoves and CCTV. The joinery is bespoke including fitted kitchens by Charnwood Kitchens. The eventual purchaser will have a generous allowance and the opportunity to design their own bespoke kitchen.

The properties are constructed with open loft spaces, excellent for storage and with easy conversion potential subject to obtaining the necessary planning consents after completion. All plots boast built-in storage, utility rooms, and detached double garages with private driveways.