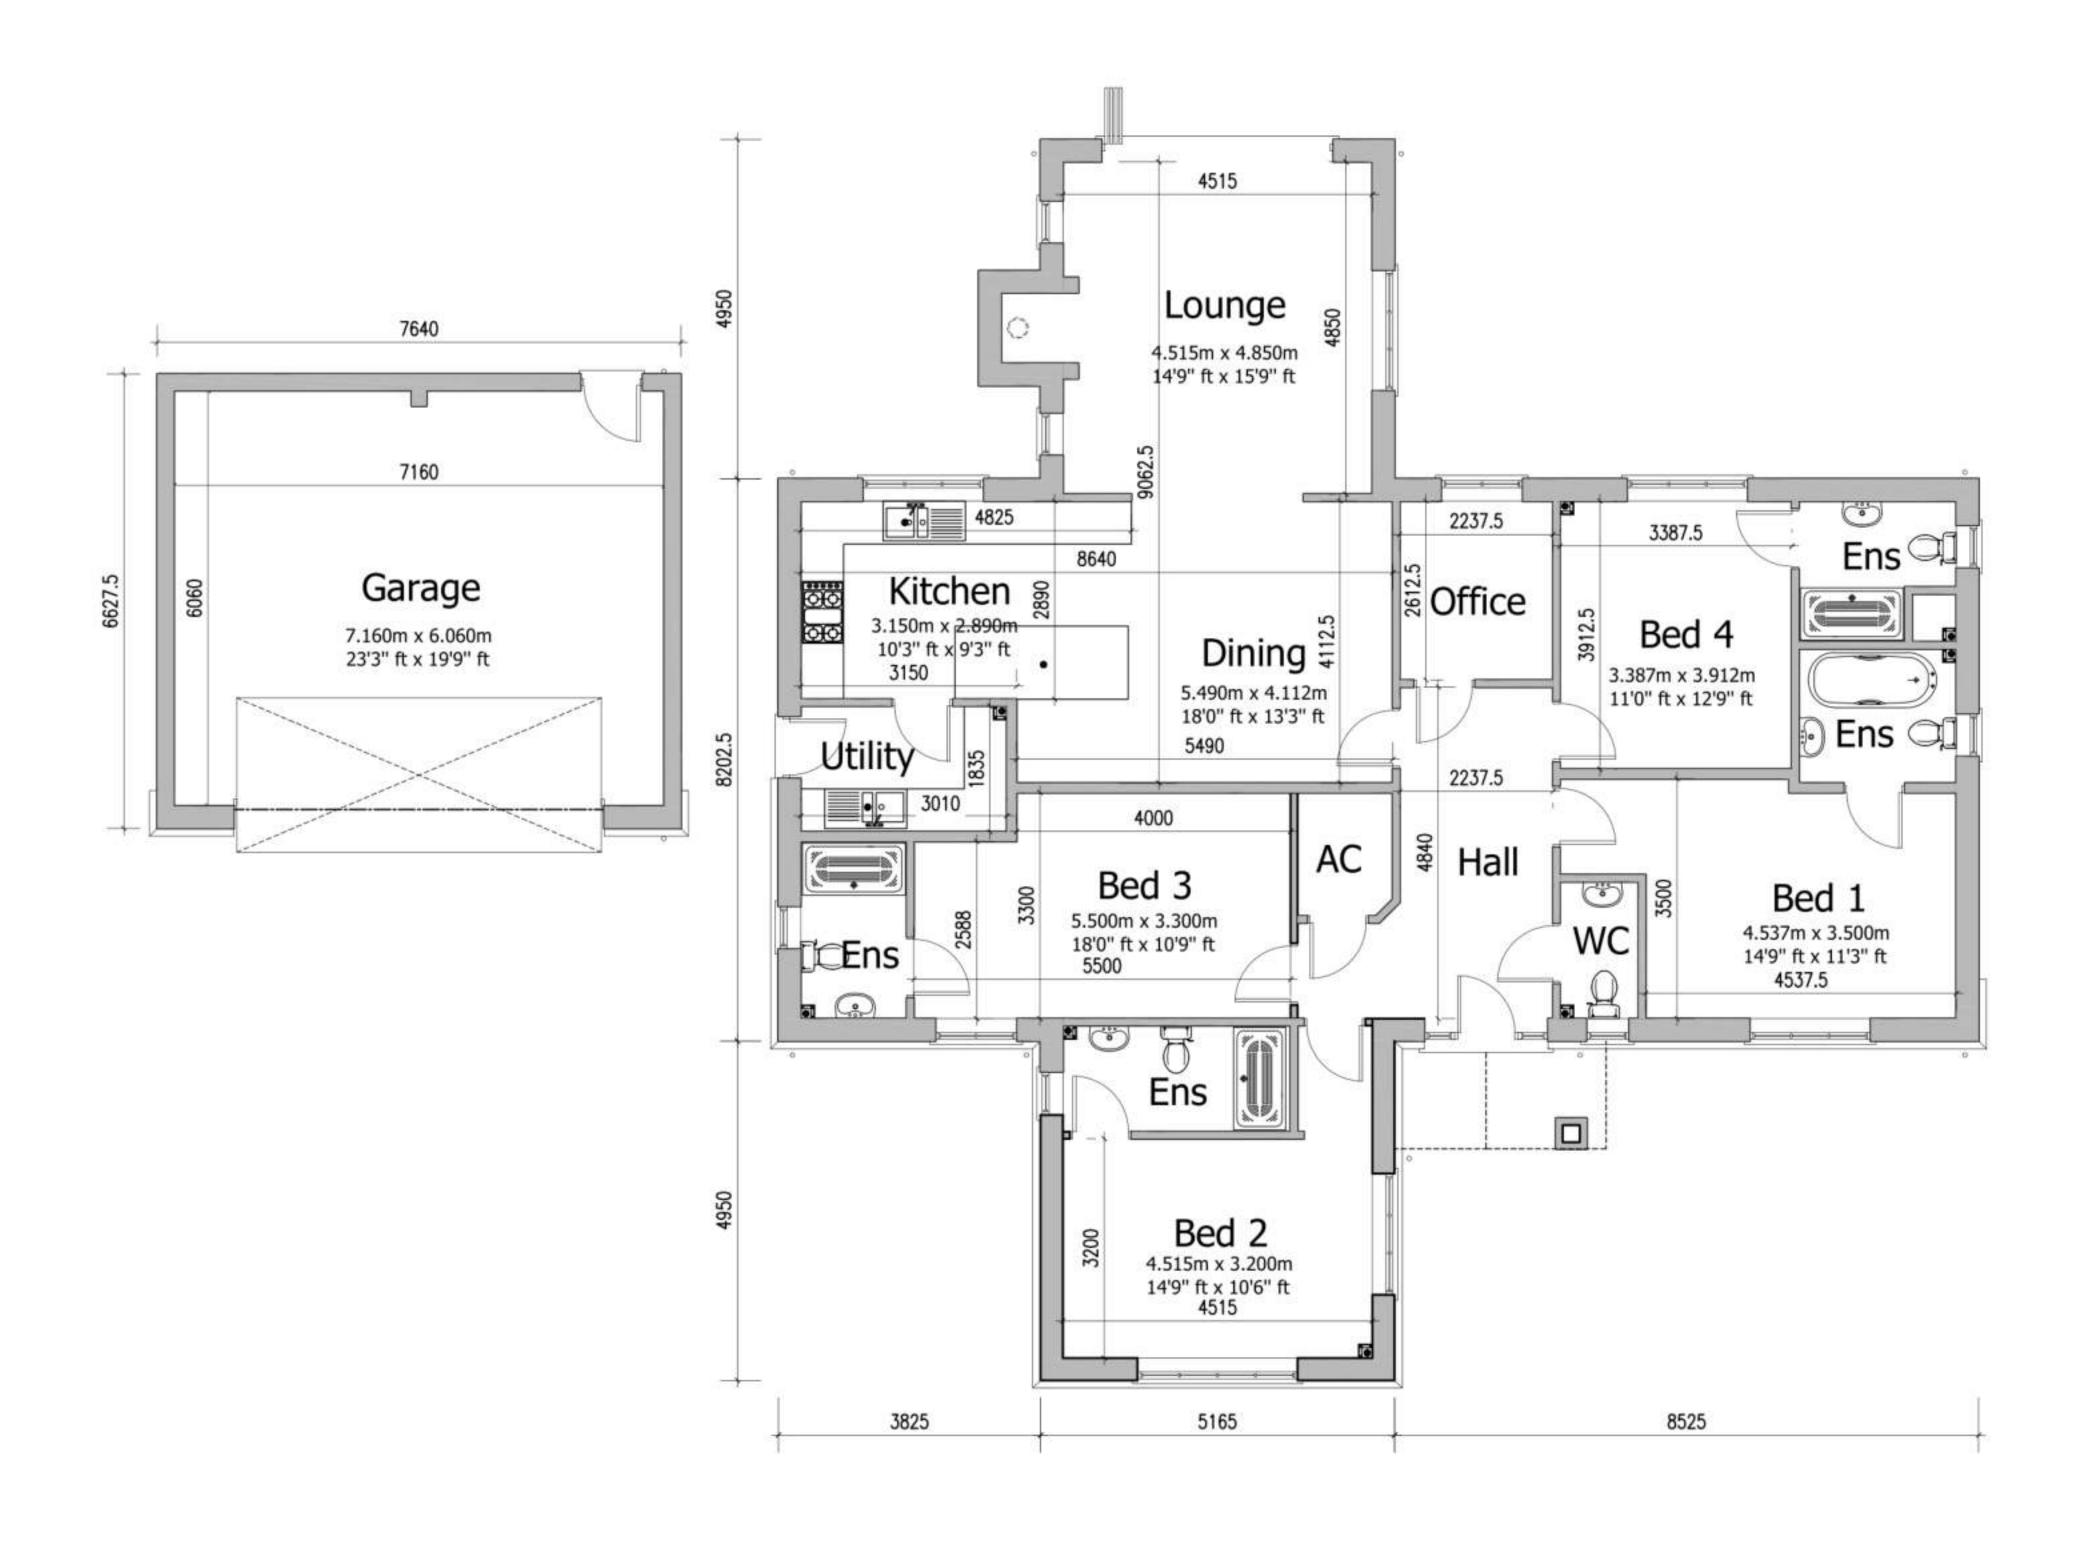

- 4 bedroom, 4 bathroom
- Open-plan kitchen/living/dining
- Home office and utility room
- Detached double garage

| 1:100 |   |   |   | M | etres |
|-------|---|---|---|---|-------|
| 0     | 2 |   | 4 |   | 6     |
| limmi | 1 | T | 1 | T | - 1   |