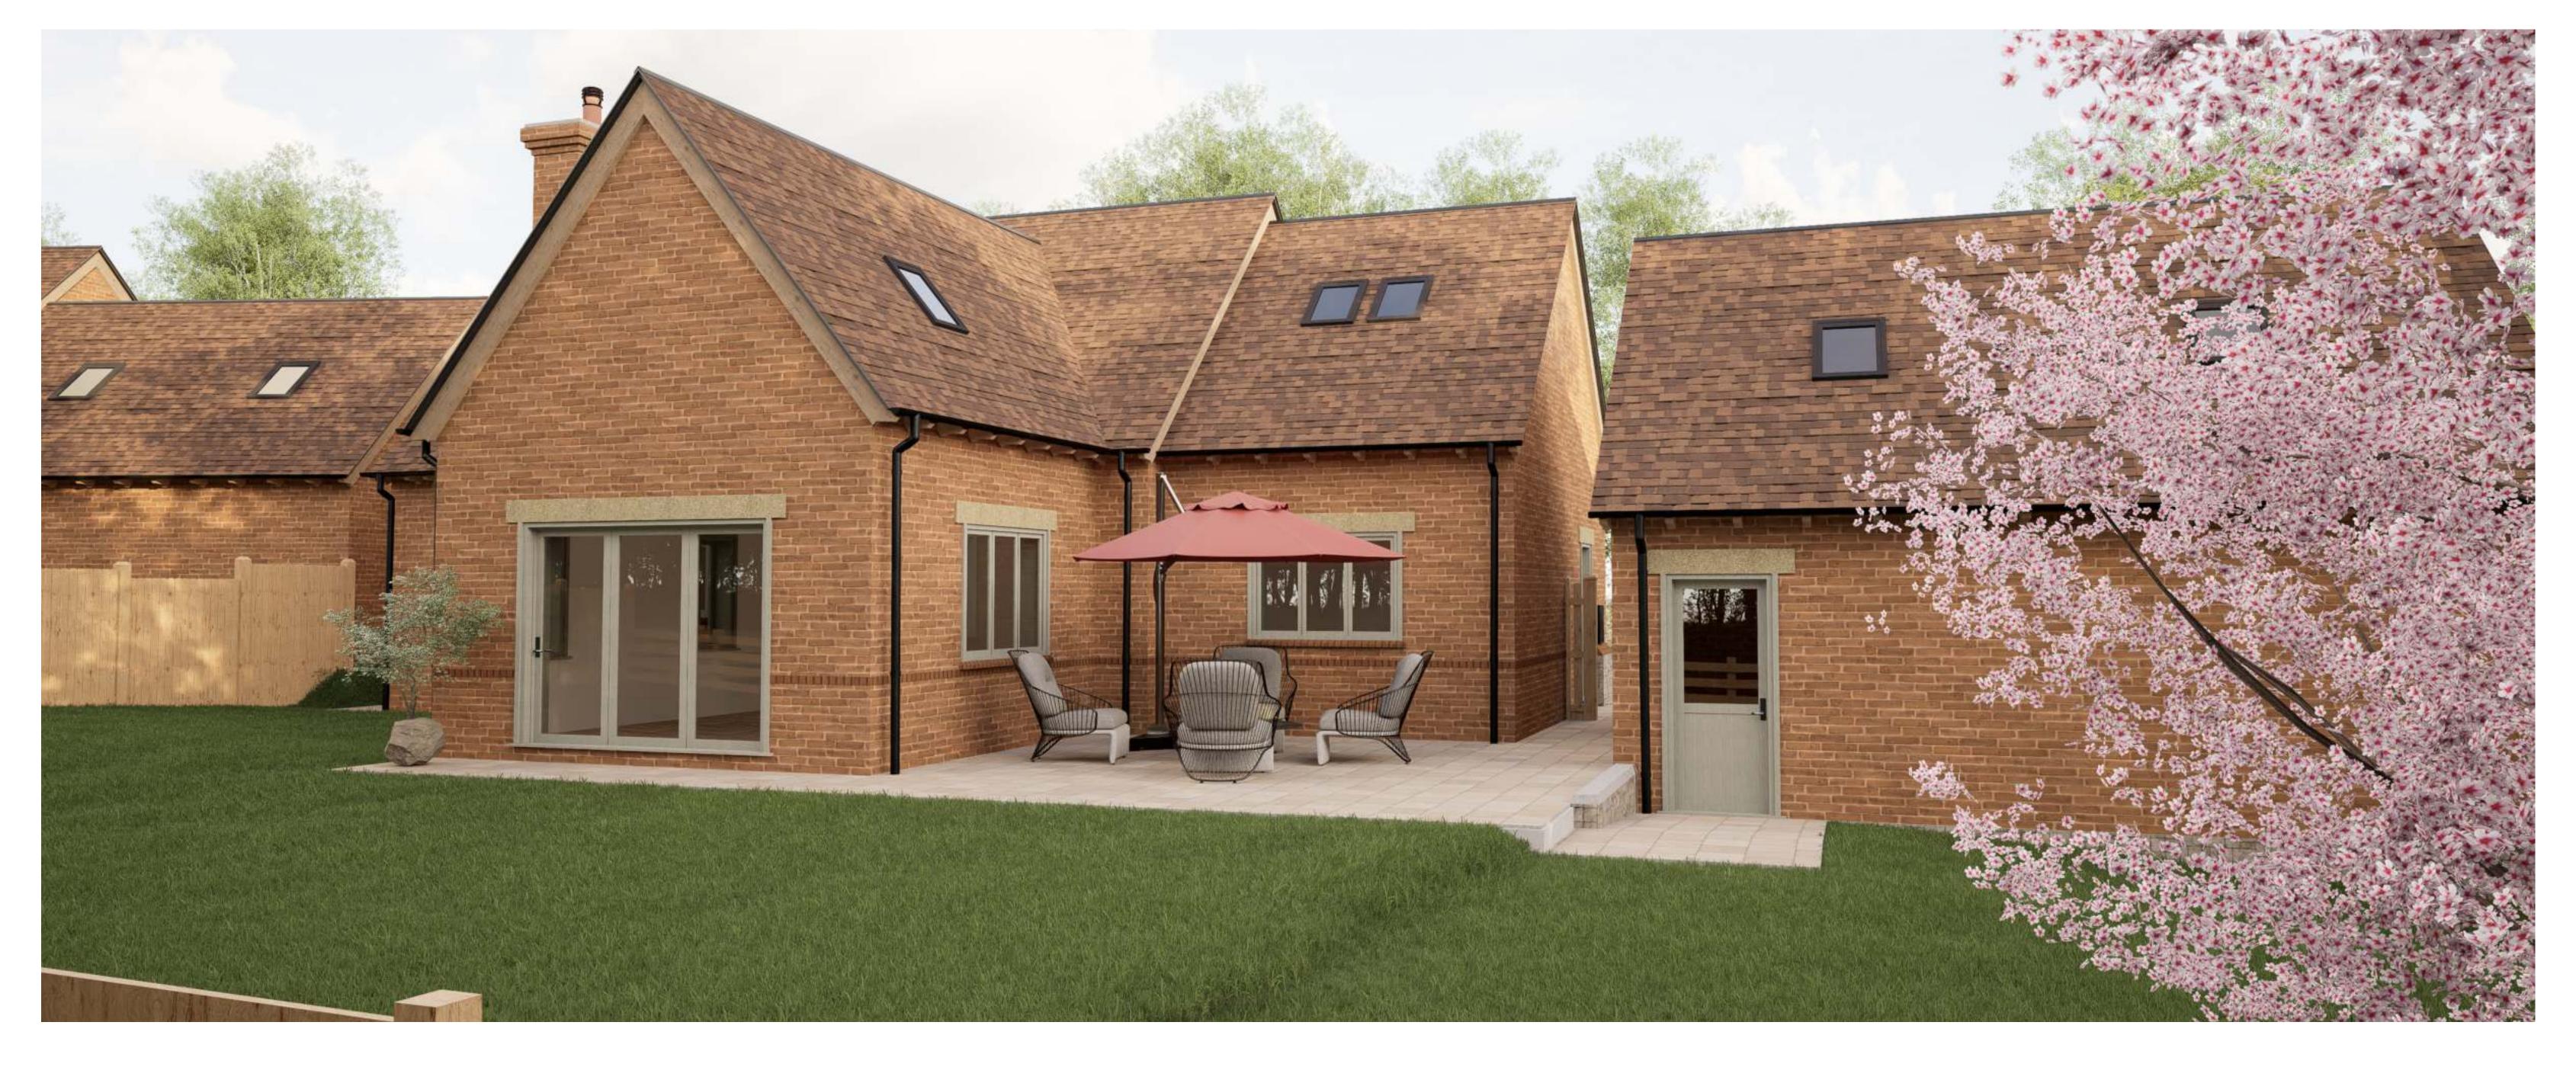

#### Archerfield Grange

The properties have a 10-year new build warranty and will be finished to the highest specification. Complete with Air Source Heat Pumps and zoned underfloor heating, electric car charging points, composite external doors, anthracite high-quality glazing, wood burning stoves and CCTV. The joinery is bespoke including fitted kitchens by Charnwood Kitchens. The eventual purchaser will have a generous allowance and the opportunity to design their own bespoke kitchen.

The properties are constructed with open loft spaces, excellent for storage and with easy conversion potential subject to obtaining the necessary planning consents after completion. All plots boast built-in storage, utility rooms, and detached double garages with private driveways.

#### Important Information

Every care has been taken with the preparation of these Sales Particulars, but complete accuracy cannot be guaranteed. In all cases, buyers should verify matters for themselves. Where property alterations have been undertaken buyers should check that relevant permissions have been obtained. These particulars do not constitute any part of an offer or contract. All measurements should be treated as approximate and for general guidance only. Plans are provided for general guidance and are not to scale. The current plans are subject to change. The images are an artist's impressions only and the final properties may look slightly different. Plans are provided for general guidance and are not to scale. Any outline plans within these particulars are based on Ordnance Survey data and are provided for reference only.