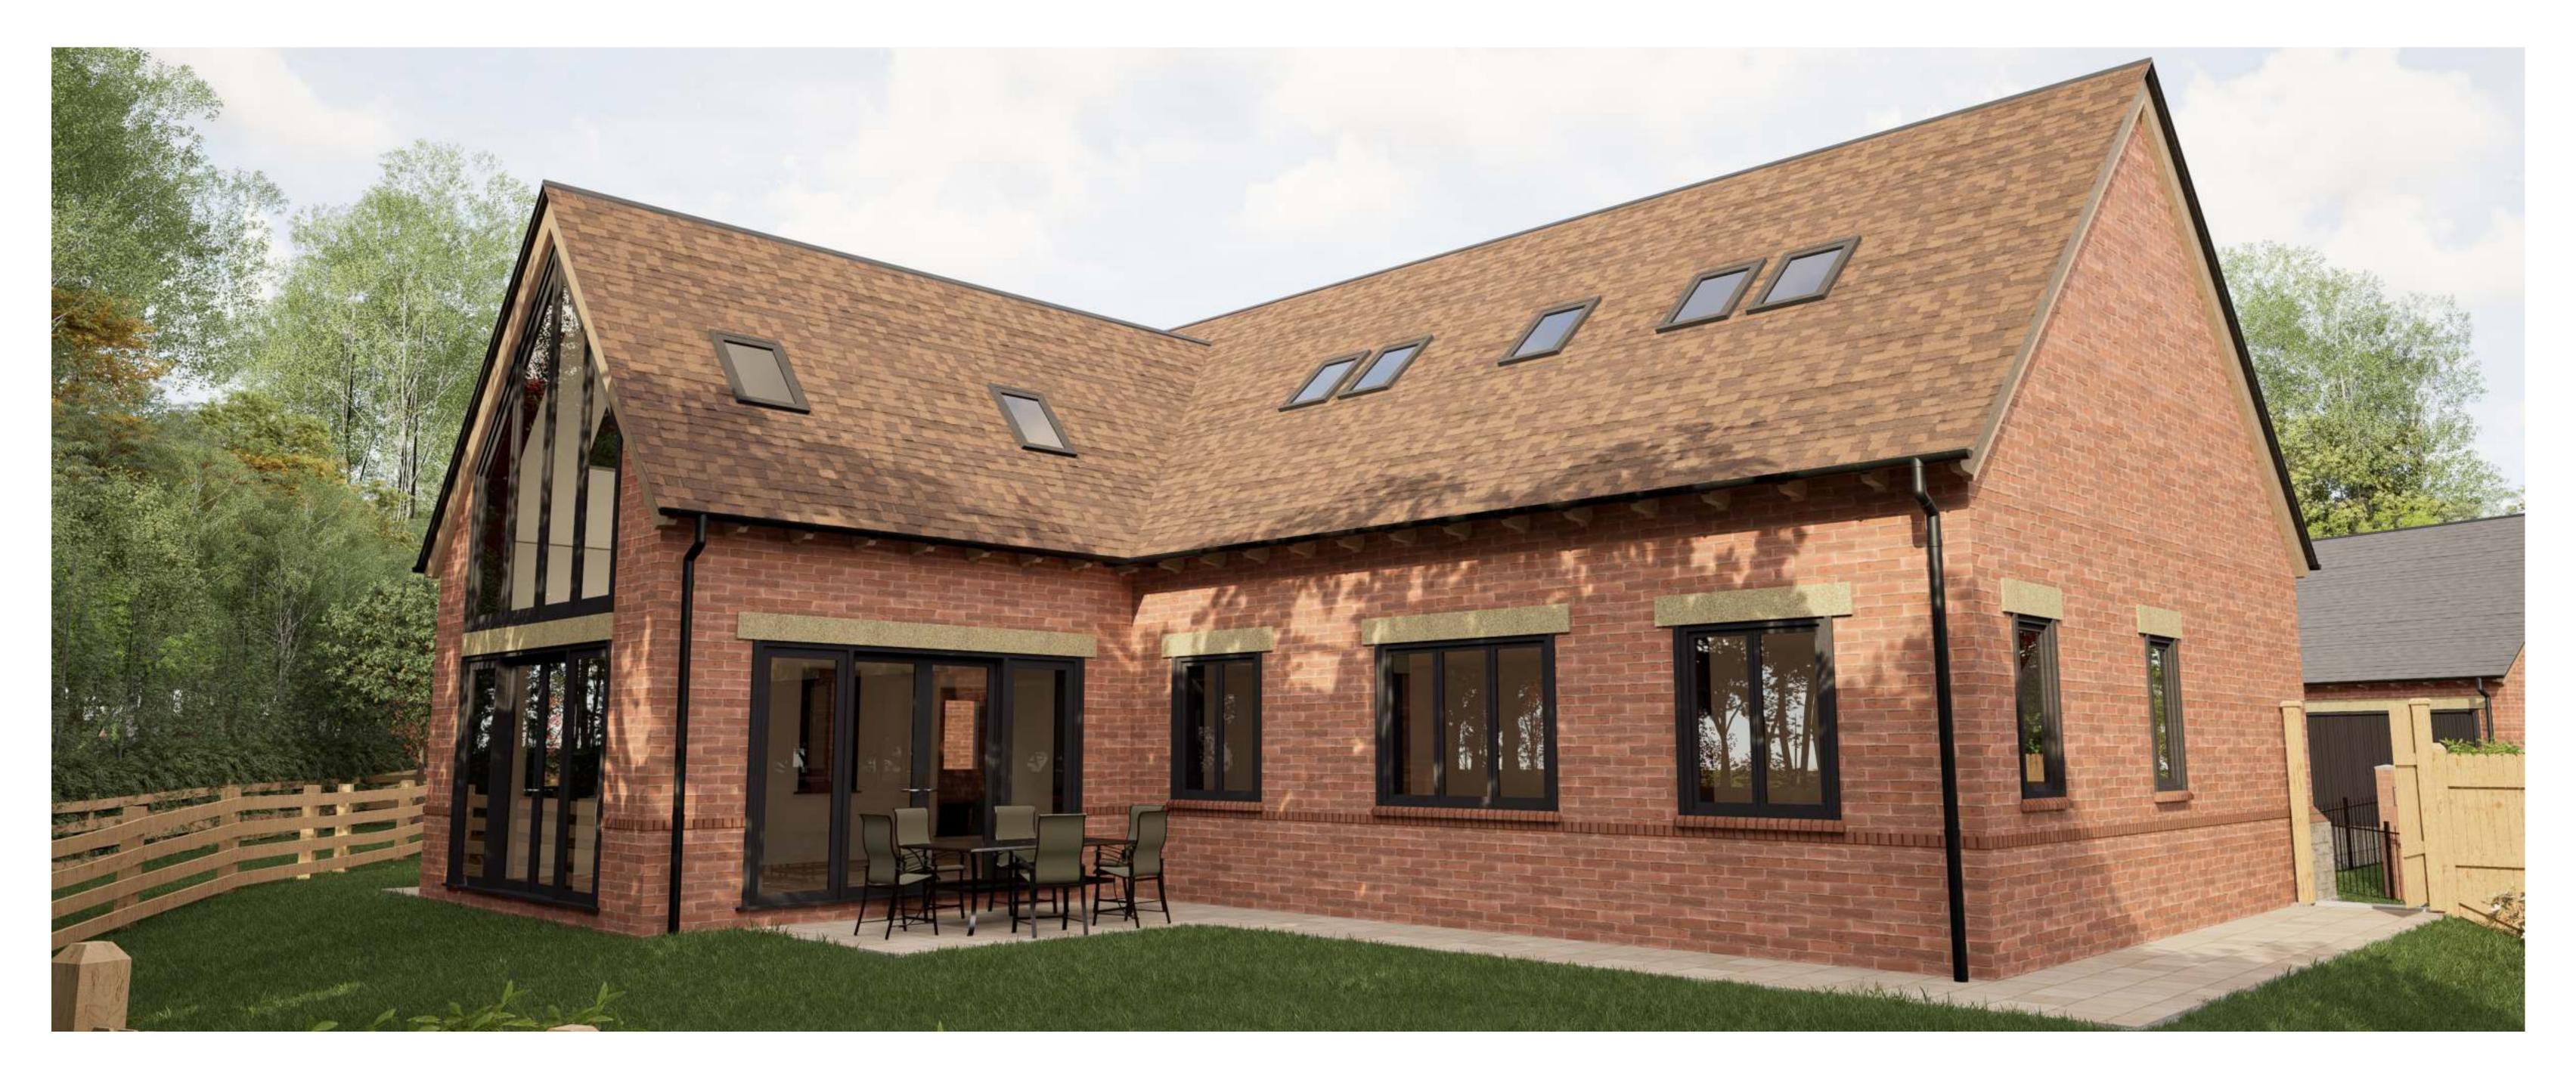

#### Archerfield Grange

The properties have a 10-year new build warranty and will be finished to the highest specification. Complete with Air Source Heat Pumps and zoned underfloor heating, electric car charging points, composite external doors, anthracite high-quality glazing, wood burning stoves and CCTV. The joinery is bespoke including fitted kitchens by Charnwood Kitchens. The eventual purchaser will have a generous allowance and the opportunity to design their own bespoke kitchen.

The properties are constructed with open loft spaces, excellent for storage and with easy conversion potential subject to obtaining the necessary planning consents after completion. All plots boast built-in storage, utility rooms, and detached double garages with private driveways.

#### Important Information

Every care has been taken with the preparation of these Sales Particulars, but complete accuracy cannot be guaranteed. In all cases, buyers should verify matters for themselves. Where property alterations have been undertaken buyers should check that relevant permissions have been obtained. These particulars do not constitute any part of an offer or contract. All measurements should be treated as approximate and for general guidance only. Plans are provided for general guidance and are not to scale. The current plans are subject to change. The images are an artist's impressions only and the final properties may look slightly different. Plans are provided for general guidance and are not to scale. Any outline plans within these particulars are based on Ordnance Survey data and are provided for reference only.