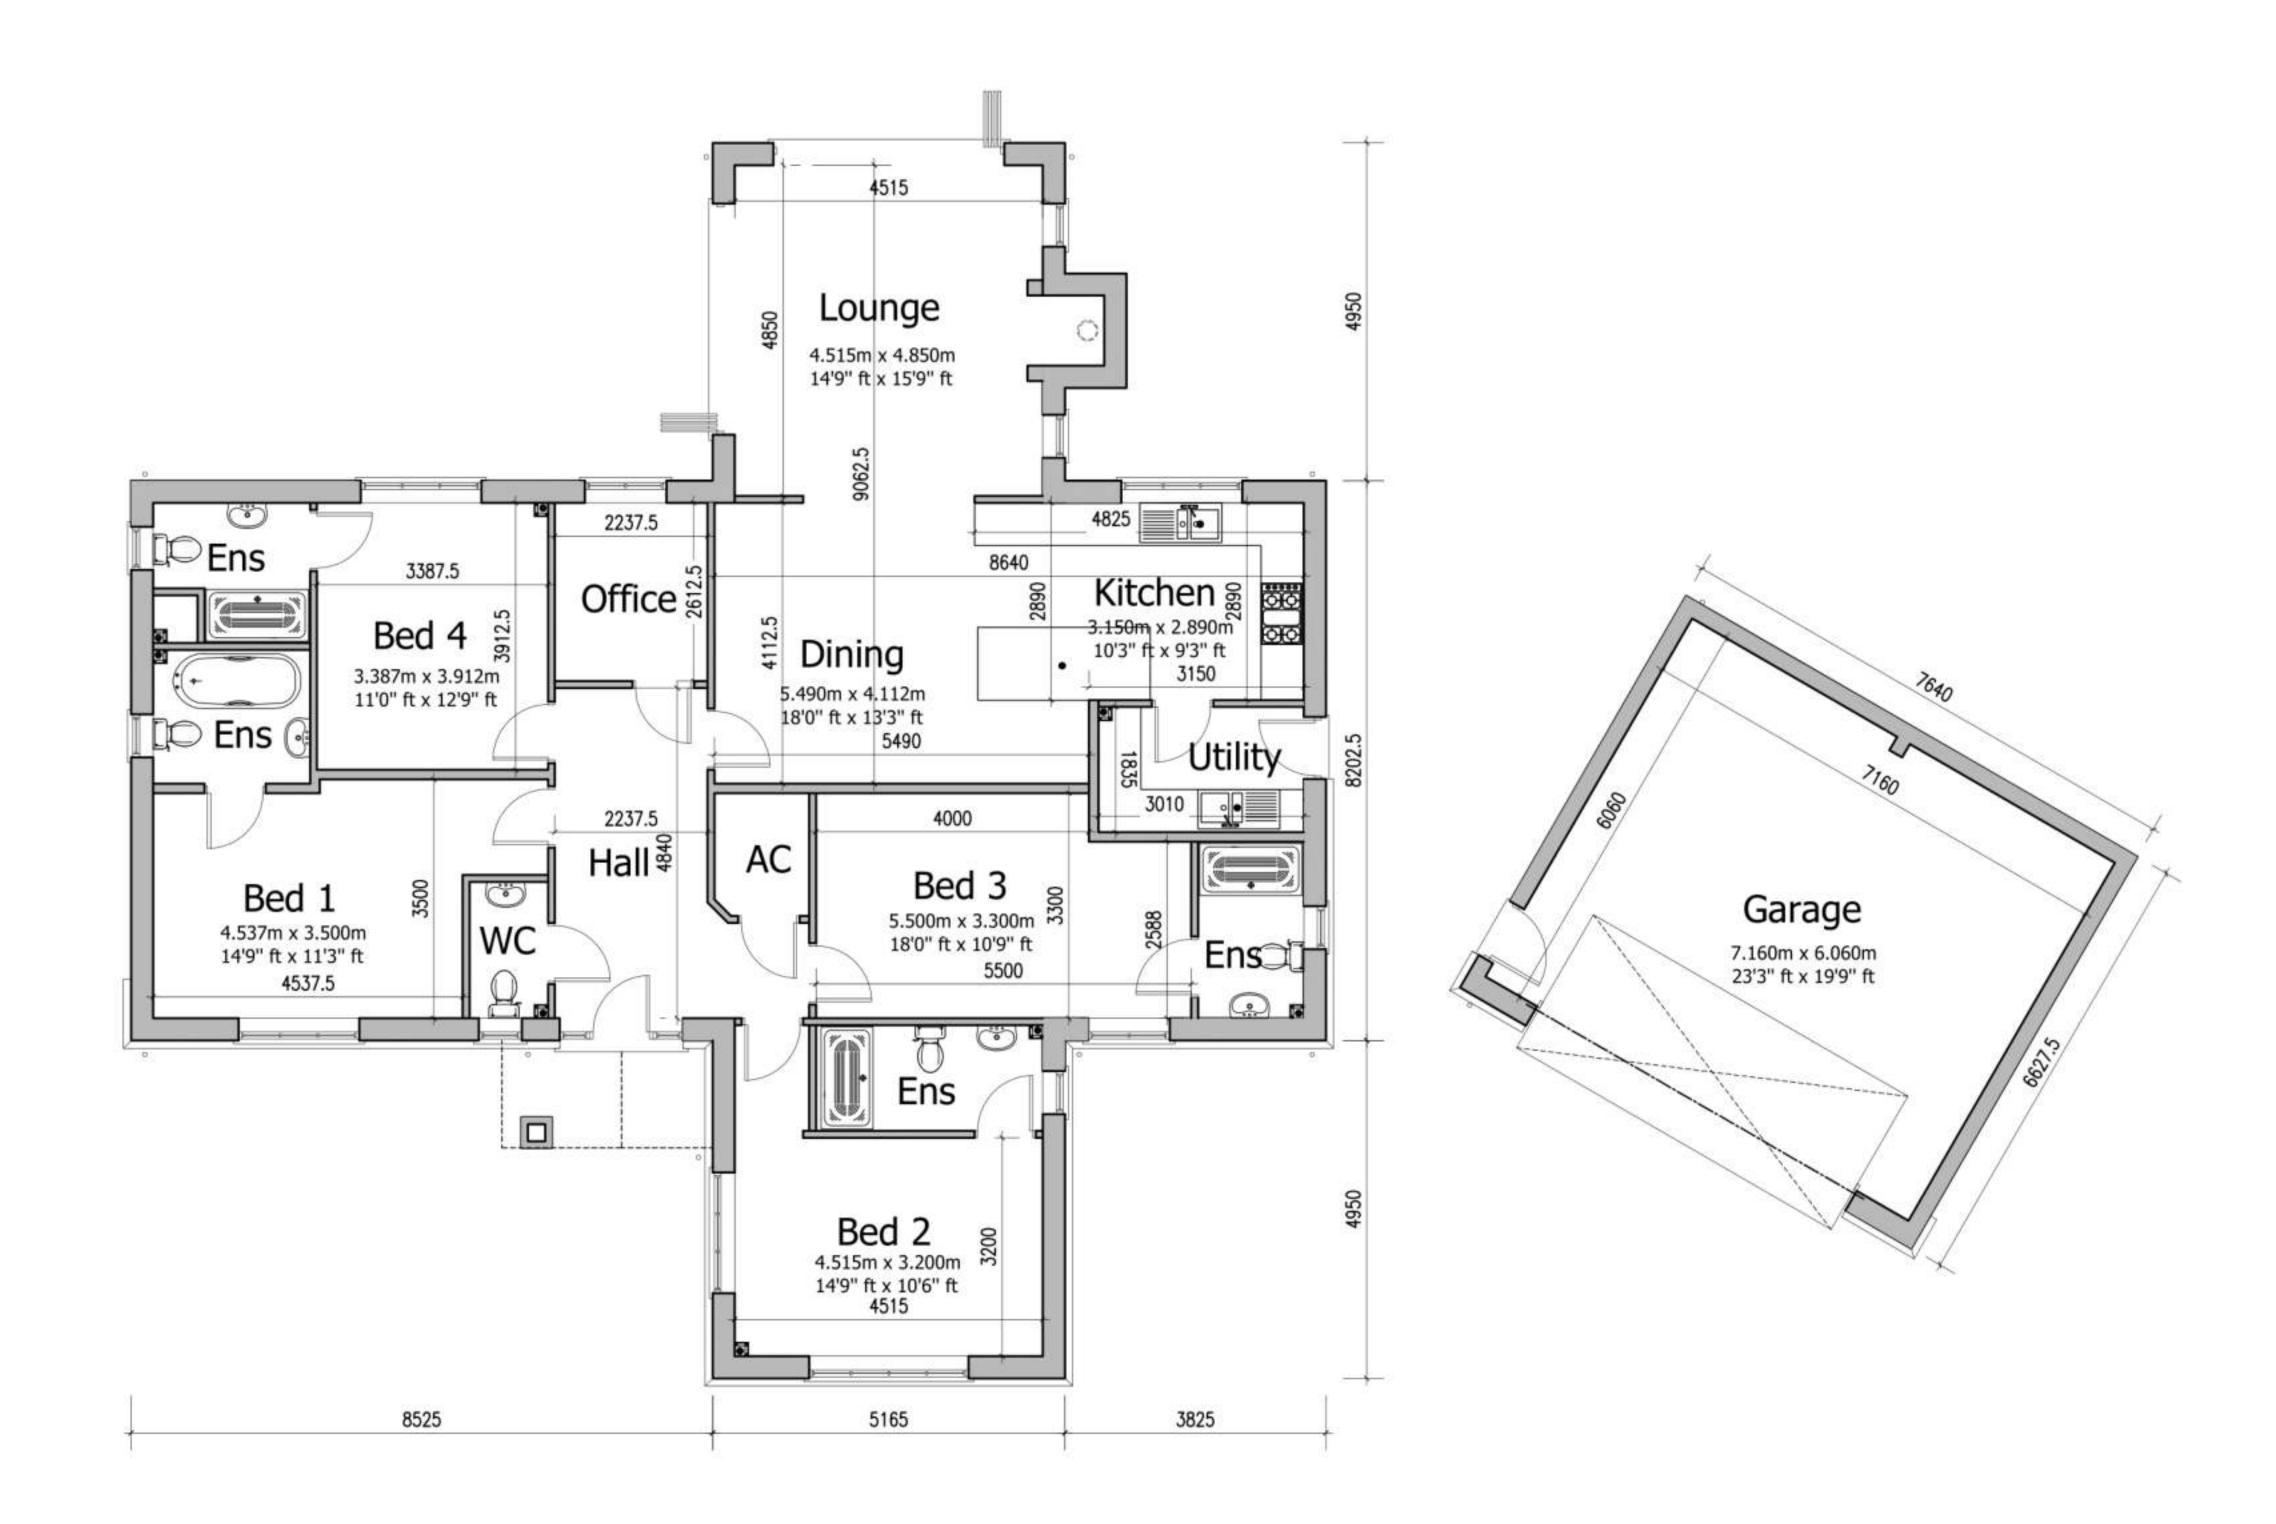

Slains Plot 1

- 3 bedroom, 3 bathroom
- Open-plan kitchen/living/dining
- Home office and utility room
- Detached double garage

| 1:100 |   |   |   | M | etre: |
|-------|---|---|---|---|-------|
| 0     | 2 |   | 4 |   | - (   |
| I     | Ĩ | 1 | T | 1 |       |

Claypits Plot 2

- 3 bedroom, 3 bathroom
- Open-plan kitchen/living/dining
- Utility room
- Detached double garage

| 1:100  |     |    |   | Metres |
|--------|-----|----|---|--------|
| 0      | 2   |    | 4 | 6      |
| limini | _1_ | 1_ |   |        |

The Buck Plot 3

- 3 bedroom, 3 bathroom
- Open-plan kitchen/living/dining
- Home office and utility room
- Detached double garage

| 1:100  |   |   |   | Me | etre |
|--------|---|---|---|----|------|
| 0      | 2 |   | 4 |    | - 1  |
| Immunt | 1 | 1 | 1 | 1  |      |

- 4 bedroom, 4 bathroom
- Open-plan kitchen/living/dining
- Home office and utility room
- Detached double garage

| 1:100 |   |   |   | M | etres |
|-------|---|---|---|---|-------|
| 0     | 2 |   | 4 |   | 6     |
| limmi | 1 | T | 1 | T | - 1   |

Hawklaw Plot 5

- 2 bedroom, 2 bathroom
- Open-plan kitchen and a reception room
- Utility room
- Detached double garage

| 1:100  |     |   | Metres |
|--------|-----|---|--------|
| 0      | 2   | 4 | 6      |
| limmut | 1 1 | 1 | î l    |

Scaurs Plot 6

- 2 bedroom, 2 bathroom
- Open-plan kitchen and a reception room
- Utility room
- Detached double garage

| 1:100   |   |     |   | Me | etres |
|---------|---|-----|---|----|-------|
| 0       | 2 |     | 4 |    | 6     |
| liminut | 1 | - Î |   | 1  |       |

Hame Plot 7

- 4 bedroom, 4 bathroom
- Open-plan kitchen/living/dining
- Home office and utility room
- Detached double garage

| 1:100 |   |     | Metre |
|-------|---|-----|-------|
| 0     | 2 | 4   |       |
| lamma | 1 | T T | 15    |