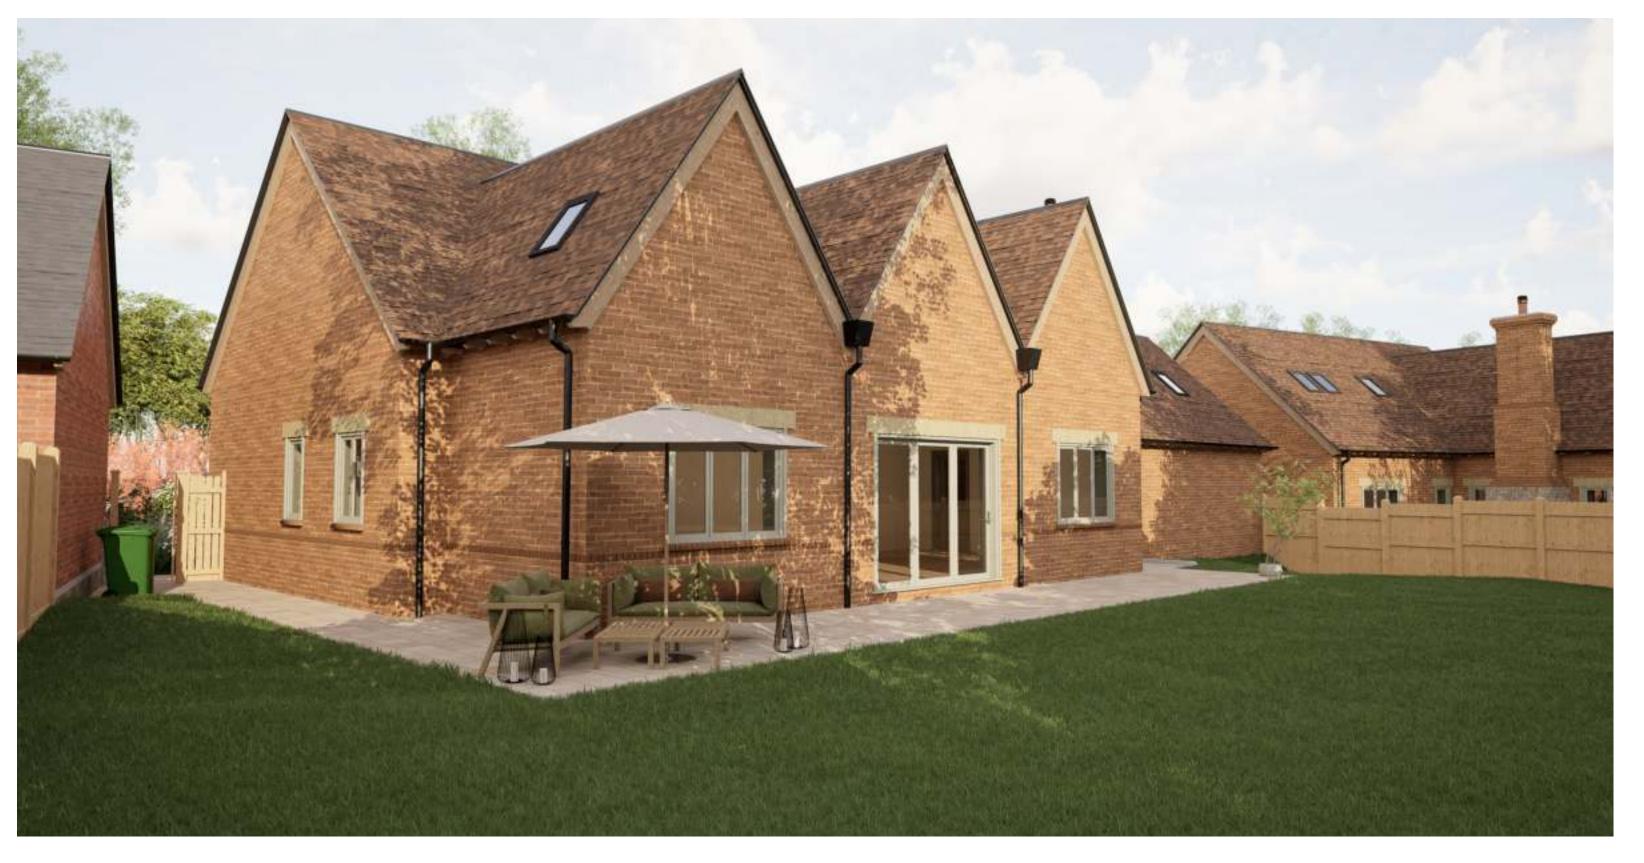

#### Archerfield Grange

The properties have a 10-year new build warranty and will be finished to the highest specification. Complete with Air Source Heat Pumps and zoned underfloor heating, electric car charging points, composite external doors, anthracite high-quality glazing, wood burning stoves and CCTV. The joinery is bespoke including fitted kitchens by Charnwood Kitchens. The eventual purchaser will have a generous allowance and the opportunity to design their own bespoke kitchen.

The properties are constructed with open loft spaces, excellent for storage and with easy conversion potential subject to obtaining the necessary planning consents after completion. All plots boast built-in storage, utility rooms, and detached double garages with private driveways.

#### Important Information

Every care has been taken with the preparation of these Sales Particulars, but complete accuracy cannot be guaranteed. In all cases, buyers should verify matters for themselves. Where property alterations have been undertaken buyers should check that relevant permissions have been obtained. These particulars do not constitute any part of an offer or contract. All measurements should be treated as approximate and for general guidance only. Plans are provided for general guidance and are not to scale. The current plans are subject to change. The images are an artist's impressions only and the final properties may look slightly different. Plans are provided for general guidance and are not to scale. Any outline plans within these particulars are based on Ordnance Survey data and are provided for reference only.