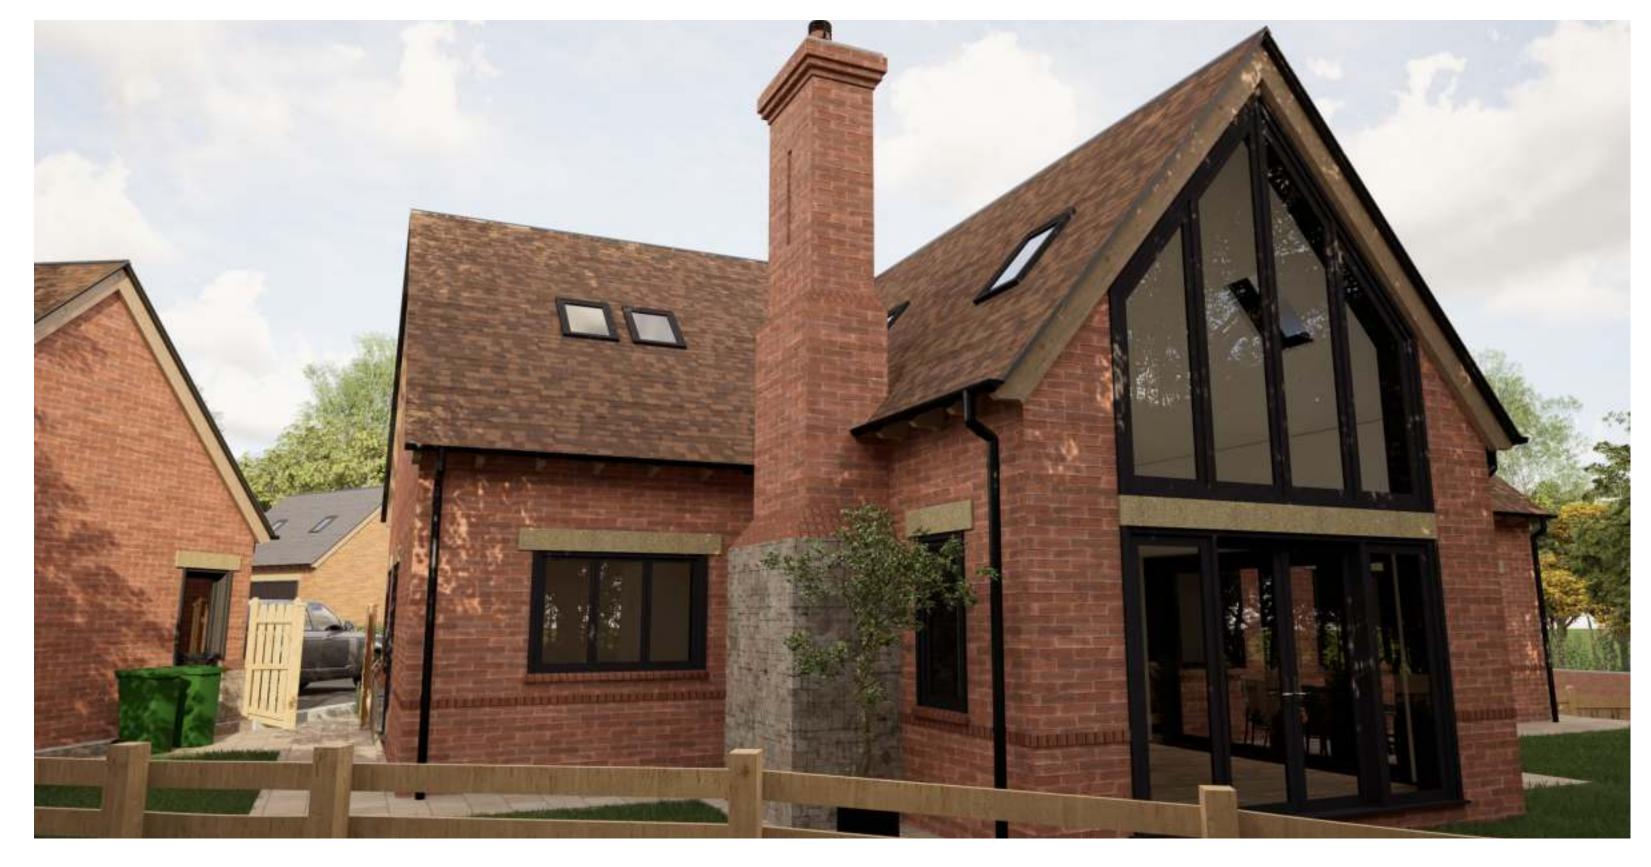

#### Archerfield Grange

The properties have a 10-year new build warranty and will be finished to the highest specification. Complete with Air Source Heat Pumps and zoned underfloor heating, electric car charging points, composite external doors, anthracite high-quality glazing, wood burning stoves and CCTV. The joinery is bespoke including fitted kitchens by Charnwood Kitchens. The eventual purchaser will have a generous allowance and the opportunity to design their own bespoke kitchen.

#### Important Information

Every care has been taken with the preparation of these Sales Particulars, but complete accuracy cannot be guaranteed. In all cases, buyers should verify matters for themselves. Where property alterations have been undertaken buyers should check that relevant permissions have been obtained. These particulars do not constitute any part of an offer or contract. All measurements should be treated as approximate and for general guidance only. Plans are provided for general guidance and are not to scale. The current plans are subject to change. The images are an artist's impressions only and the final properties may look slightly different. Plans are provided for general guidance and are not to scale. Any outline plans within these particulars are based on Ordnance Survey data and are provided for reference only.