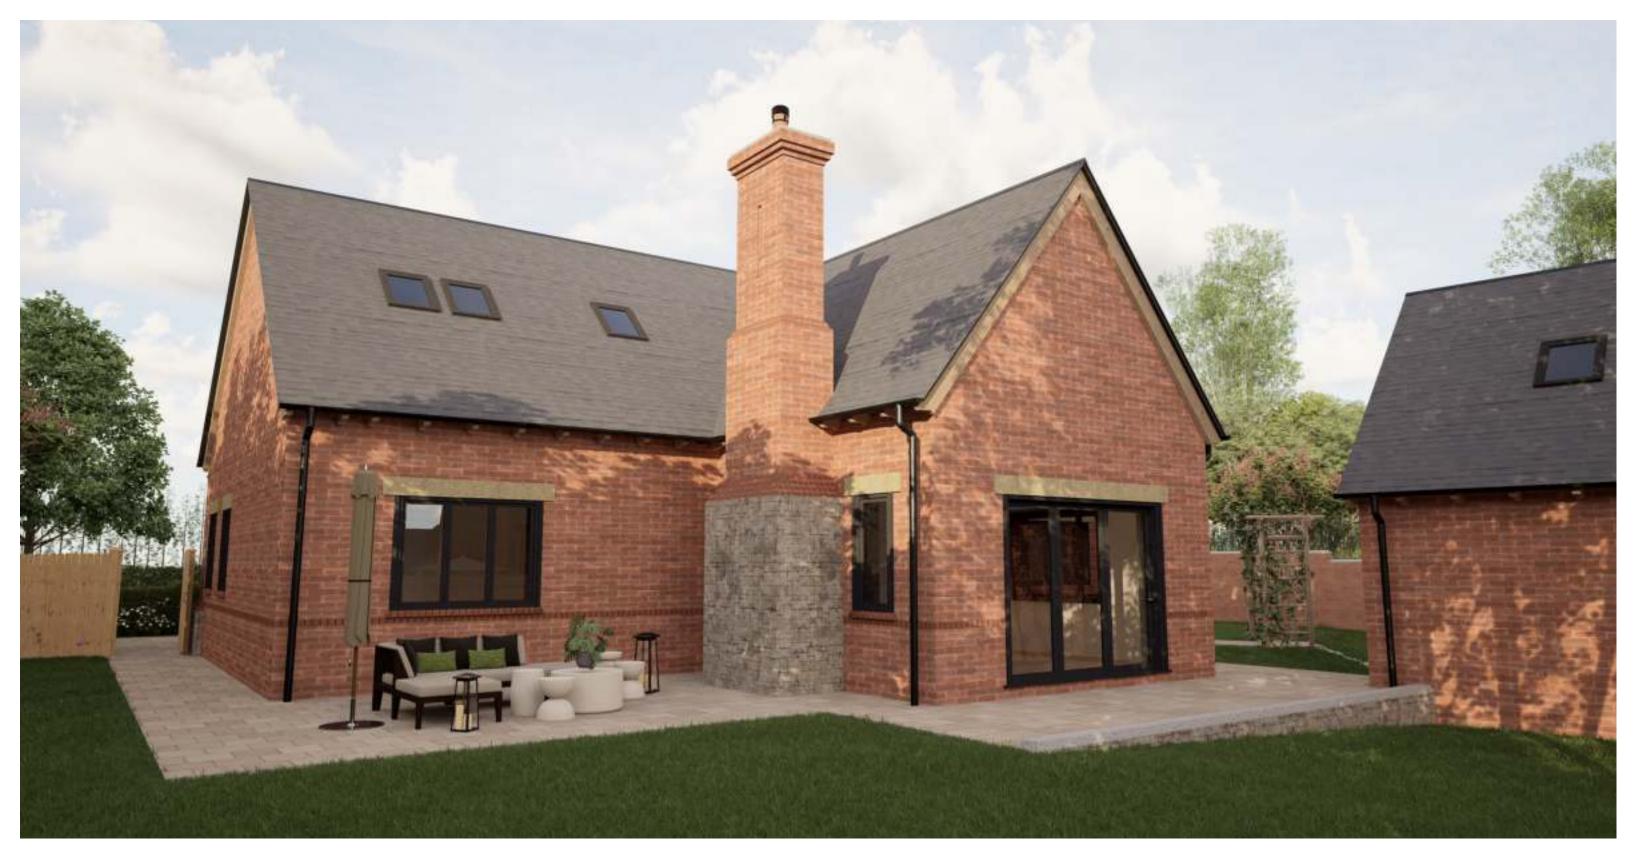

#### Archerfield Grange

The properties have a 10-year new build warranty and will be finished to the highest specification. Complete with Air Source Heat Pumps and zoned underfloor heating, electric car charging points, composite external doors, anthracite high-quality glazing, wood burning stoves and CCTV. The joinery is bespoke including fitted kitchens by Charnwood Kitchens. The eventual purchaser will have a generous allowance and the opportunity to design their own bespoke kitchen.

The properties are constructed with open loft spaces, excellent for storage and with easy conversion potential subject to obtaining the necessary planning consents after completion. All plots boast built-in storage, utility rooms, and detached double garages with private driveways.