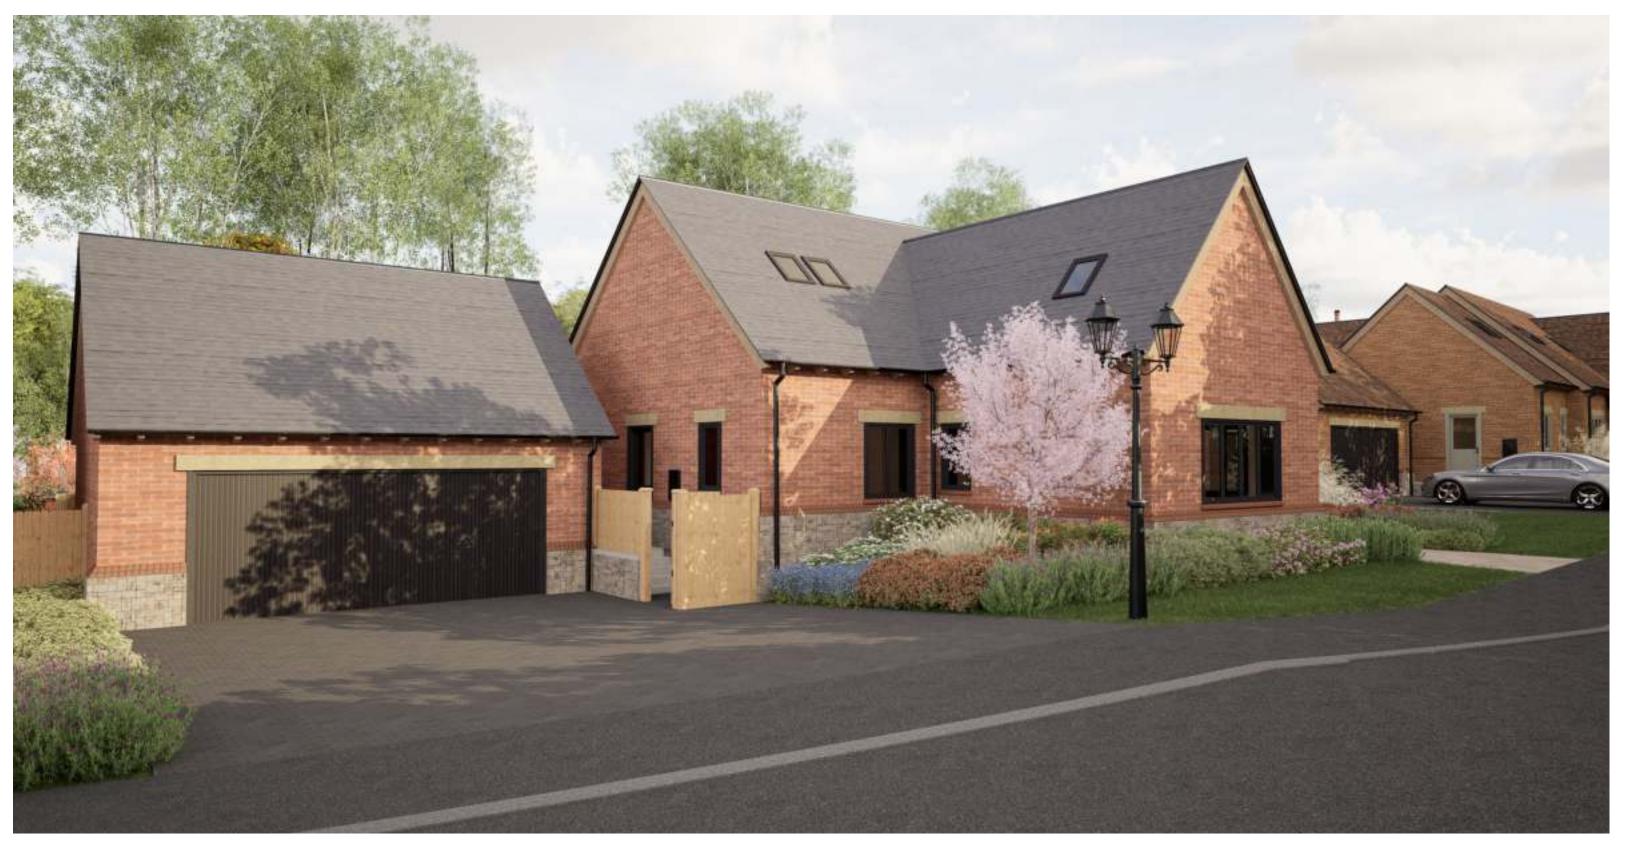

The properties are constructed with open loft spaces, excellent for storage and with easy conversion potential subject to obtaining the necessary planning consents after completion. All plots boast built-in storage, utility rooms, and detached double garages with private driveways.