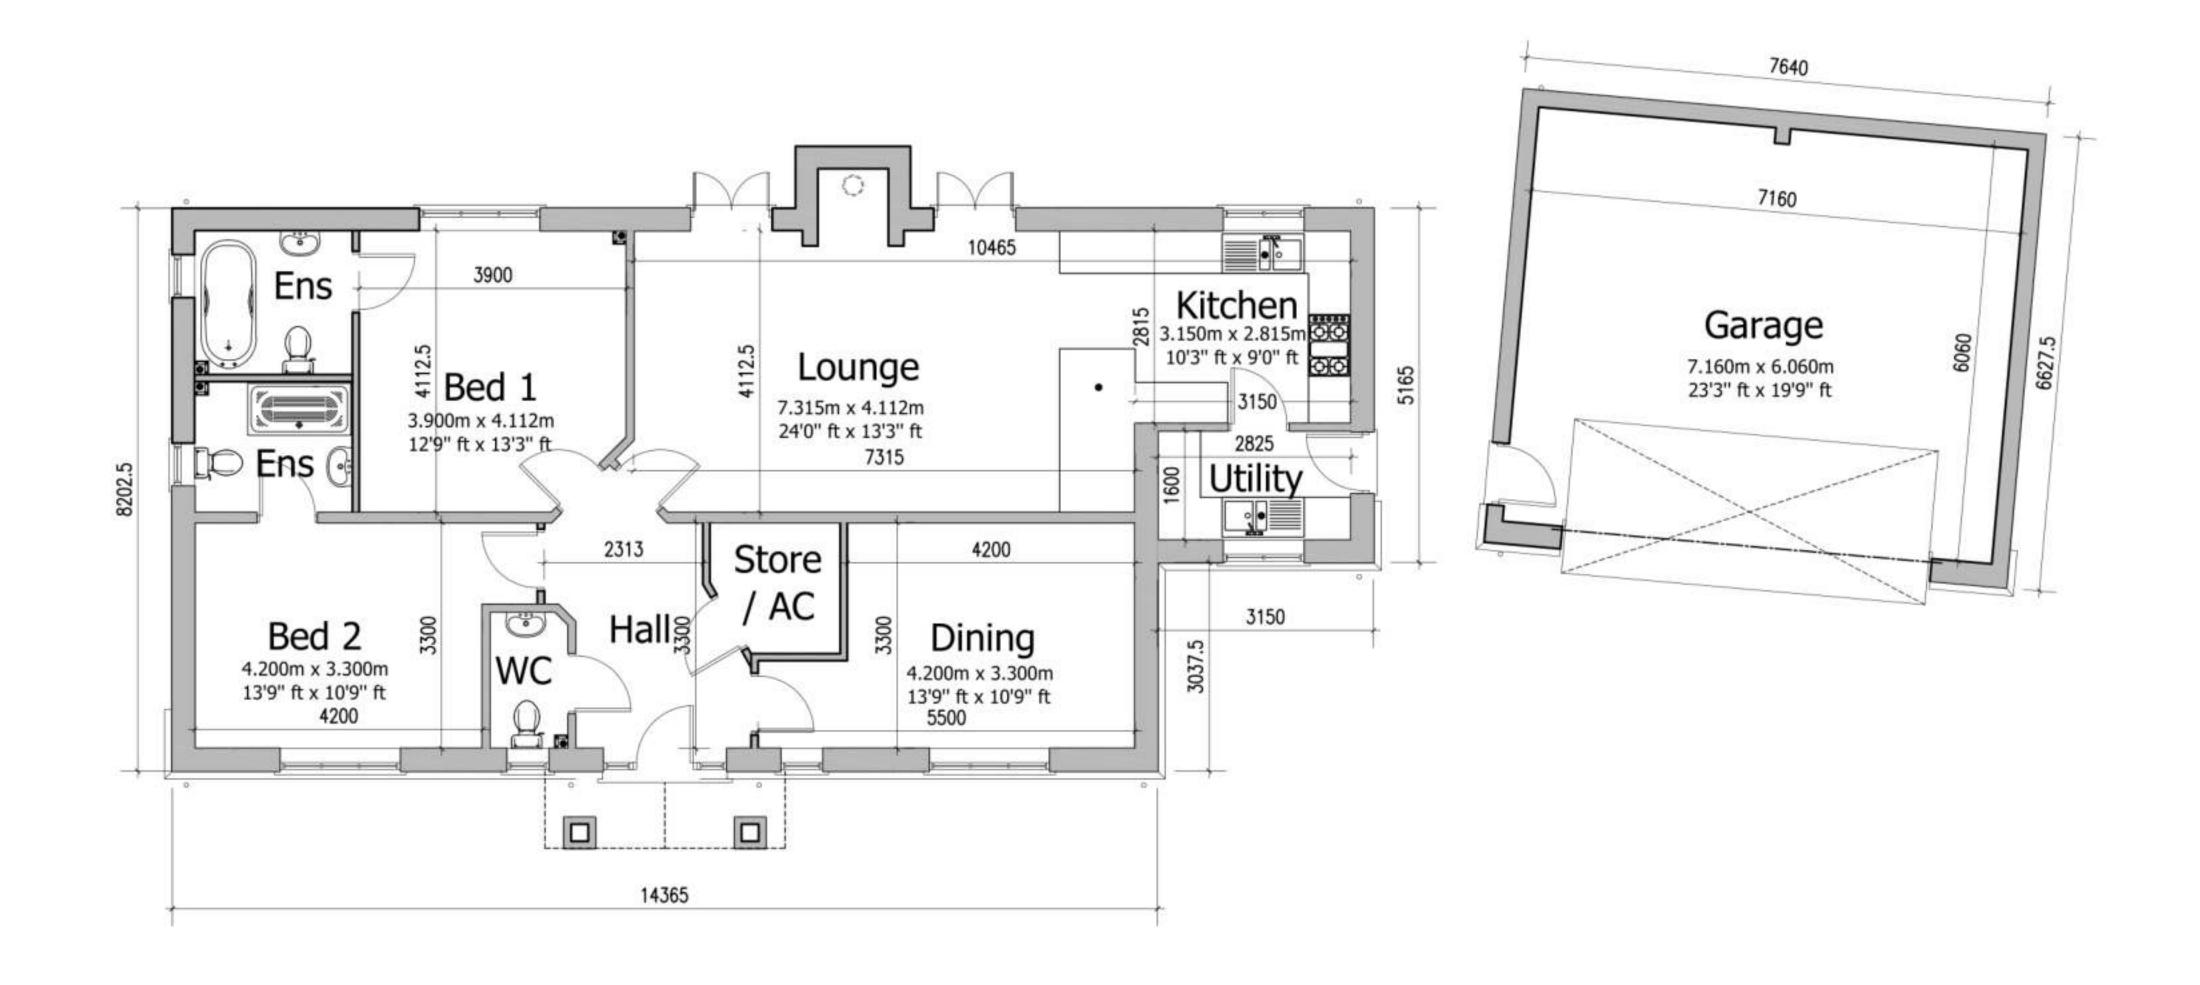

Slains Plot 1

- 3 bedroom, 3 bathroom
- Open-plan kitchen/living/dining
- Home office and utility room
- Detached double garage

| 1:100 |   |   |   | M | etre: |
|-------|---|---|---|---|-------|
| 0     | 2 |   | 4 |   | - (   |
| I     | Ĩ | 1 | T | 1 |       |

Claypits Plot 2

- 3 bedroom, 3 bathroom
- Open-plan kitchen/living/dining
- Utility room
- Detached double garage

| 1:100  |     |    |   | Metres |
|--------|-----|----|---|--------|
| 0      | 2   |    | 4 | 6      |
| limini | _1_ | 1_ |   |        |

The Buck Plot 3

- 3 bedroom, 3 bathroom
- Open-plan kitchen/living/dining
- Home office and utility room
- Detached double garage

| 1:100  |   |   |   | Me | etre |
|--------|---|---|---|----|------|
| 0      | 2 |   | 4 |    | - 1  |
| Immunt | 1 | 1 | 1 | 1  |      |

- 4 bedroom, 4 bathroom
- Open-plan kitchen/living/dining
- Home office and utility room
- Detached double garage

| 1:100 |   |   |   | M | etres |
|-------|---|---|---|---|-------|
| 0     | 2 |   | 4 |   | 6     |
| limmi | 1 | T | 1 | T | - 1   |

Hawklaw Plot 5

- 2 bedroom, 2 bathroom
- Open-plan kitchen and a reception room
- Utility room
- Detached double garage

| 1:100  |     |   | Metres |
|--------|-----|---|--------|
| 0      | 2   | 4 | 6      |
| limmut | 1 1 | 1 | î l    |

Scaurs Plot 6

- 2 bedroom, 2 bathroom
- Open-plan kitchen and a reception room
- Utility room
- Detached double garage

| 1:100   |   |     |   | Me | etres |
|---------|---|-----|---|----|-------|
| 0       | 2 |     | 4 |    | 6     |
| liminut | 1 | - Î |   | 1  |       |

Hame Plot 7

- 4 bedroom, 4 bathroom
- Open-plan kitchen/living/dining
- Home office and utility room
- Detached double garage

| 1:100 |   |     | Metre |
|-------|---|-----|-------|
| 0     | 2 | 4   |       |
| lamma | 1 | T T | 15    |