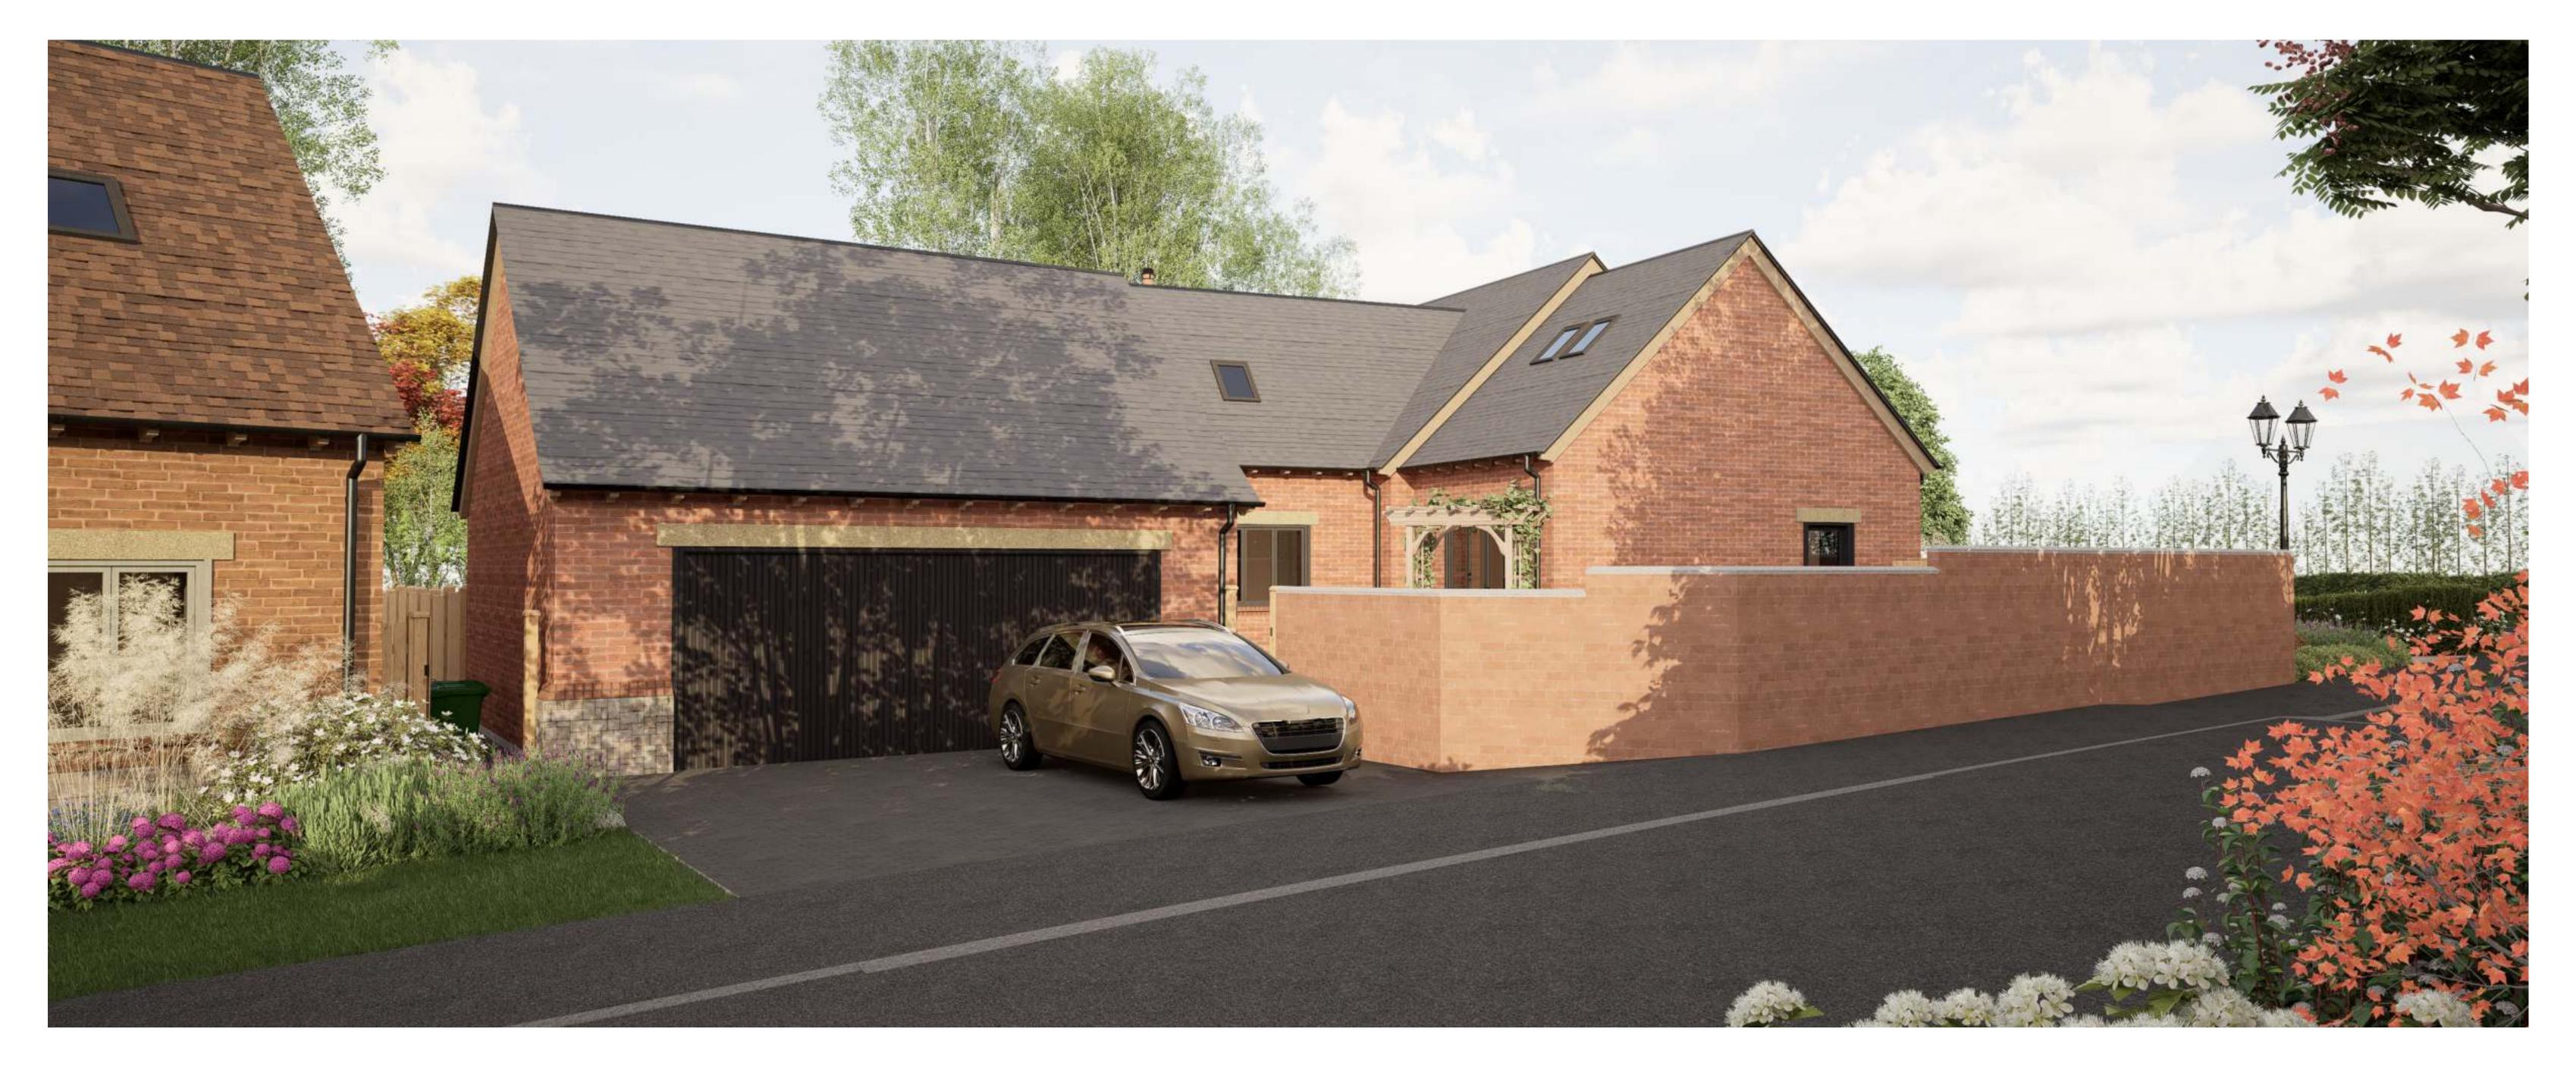

#### Archerfield Grange

The properties have a 10-year new build warranty and will be finished to the highest specification. Complete with Air Source Heat Pumps and zoned underfloor heating, electric car charging points, composite external doors, anthracite high-quality glazing, wood burning stoves and CCTV. The joinery is bespoke including fitted kitchens by Charnwood Kitchens. The eventual purchaser will have a generous allowance and the opportunity to design their own bespoke kitchen.

The properties are constructed with open loft spaces, excellent for storage and with easy conversion potential subject to obtaining the necessary planning consents after completion. All plots boast built-in storage, utility rooms, and detached double garages with private driveways.