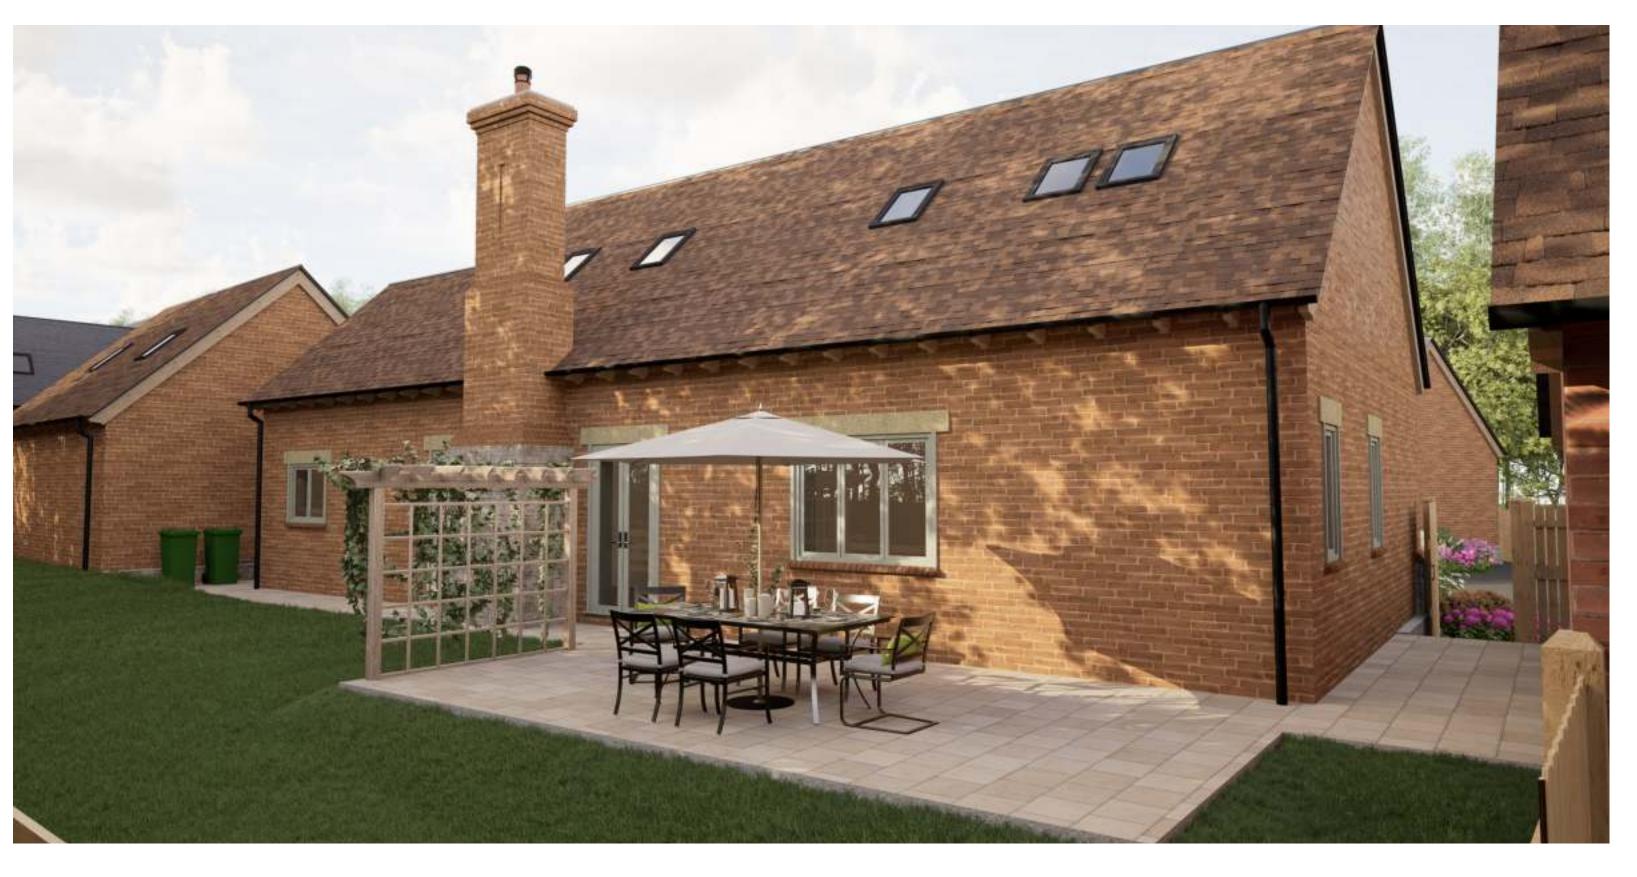

#### Archerfield Grange

The properties have a 10-year new build warranty and will be finished to the highest specification. Complete with Air Source Heat Pumps and zoned underfloor heating, electric car charging points, composite external doors, anthracite high-quality glazing, wood burning stoves and CCTV. The joinery is bespoke including fitted kitchens by Charnwood Kitchens. The eventual purchaser will have a generous allowance and the opportunity to design their own bespoke kitchen.

The properties are constructed with open loft spaces, excellent for storage and with easy conversion potential subject to obtaining the necessary planning consents after completion. All plots boast built-in storage, utility rooms, and detached double garages with private driveways.