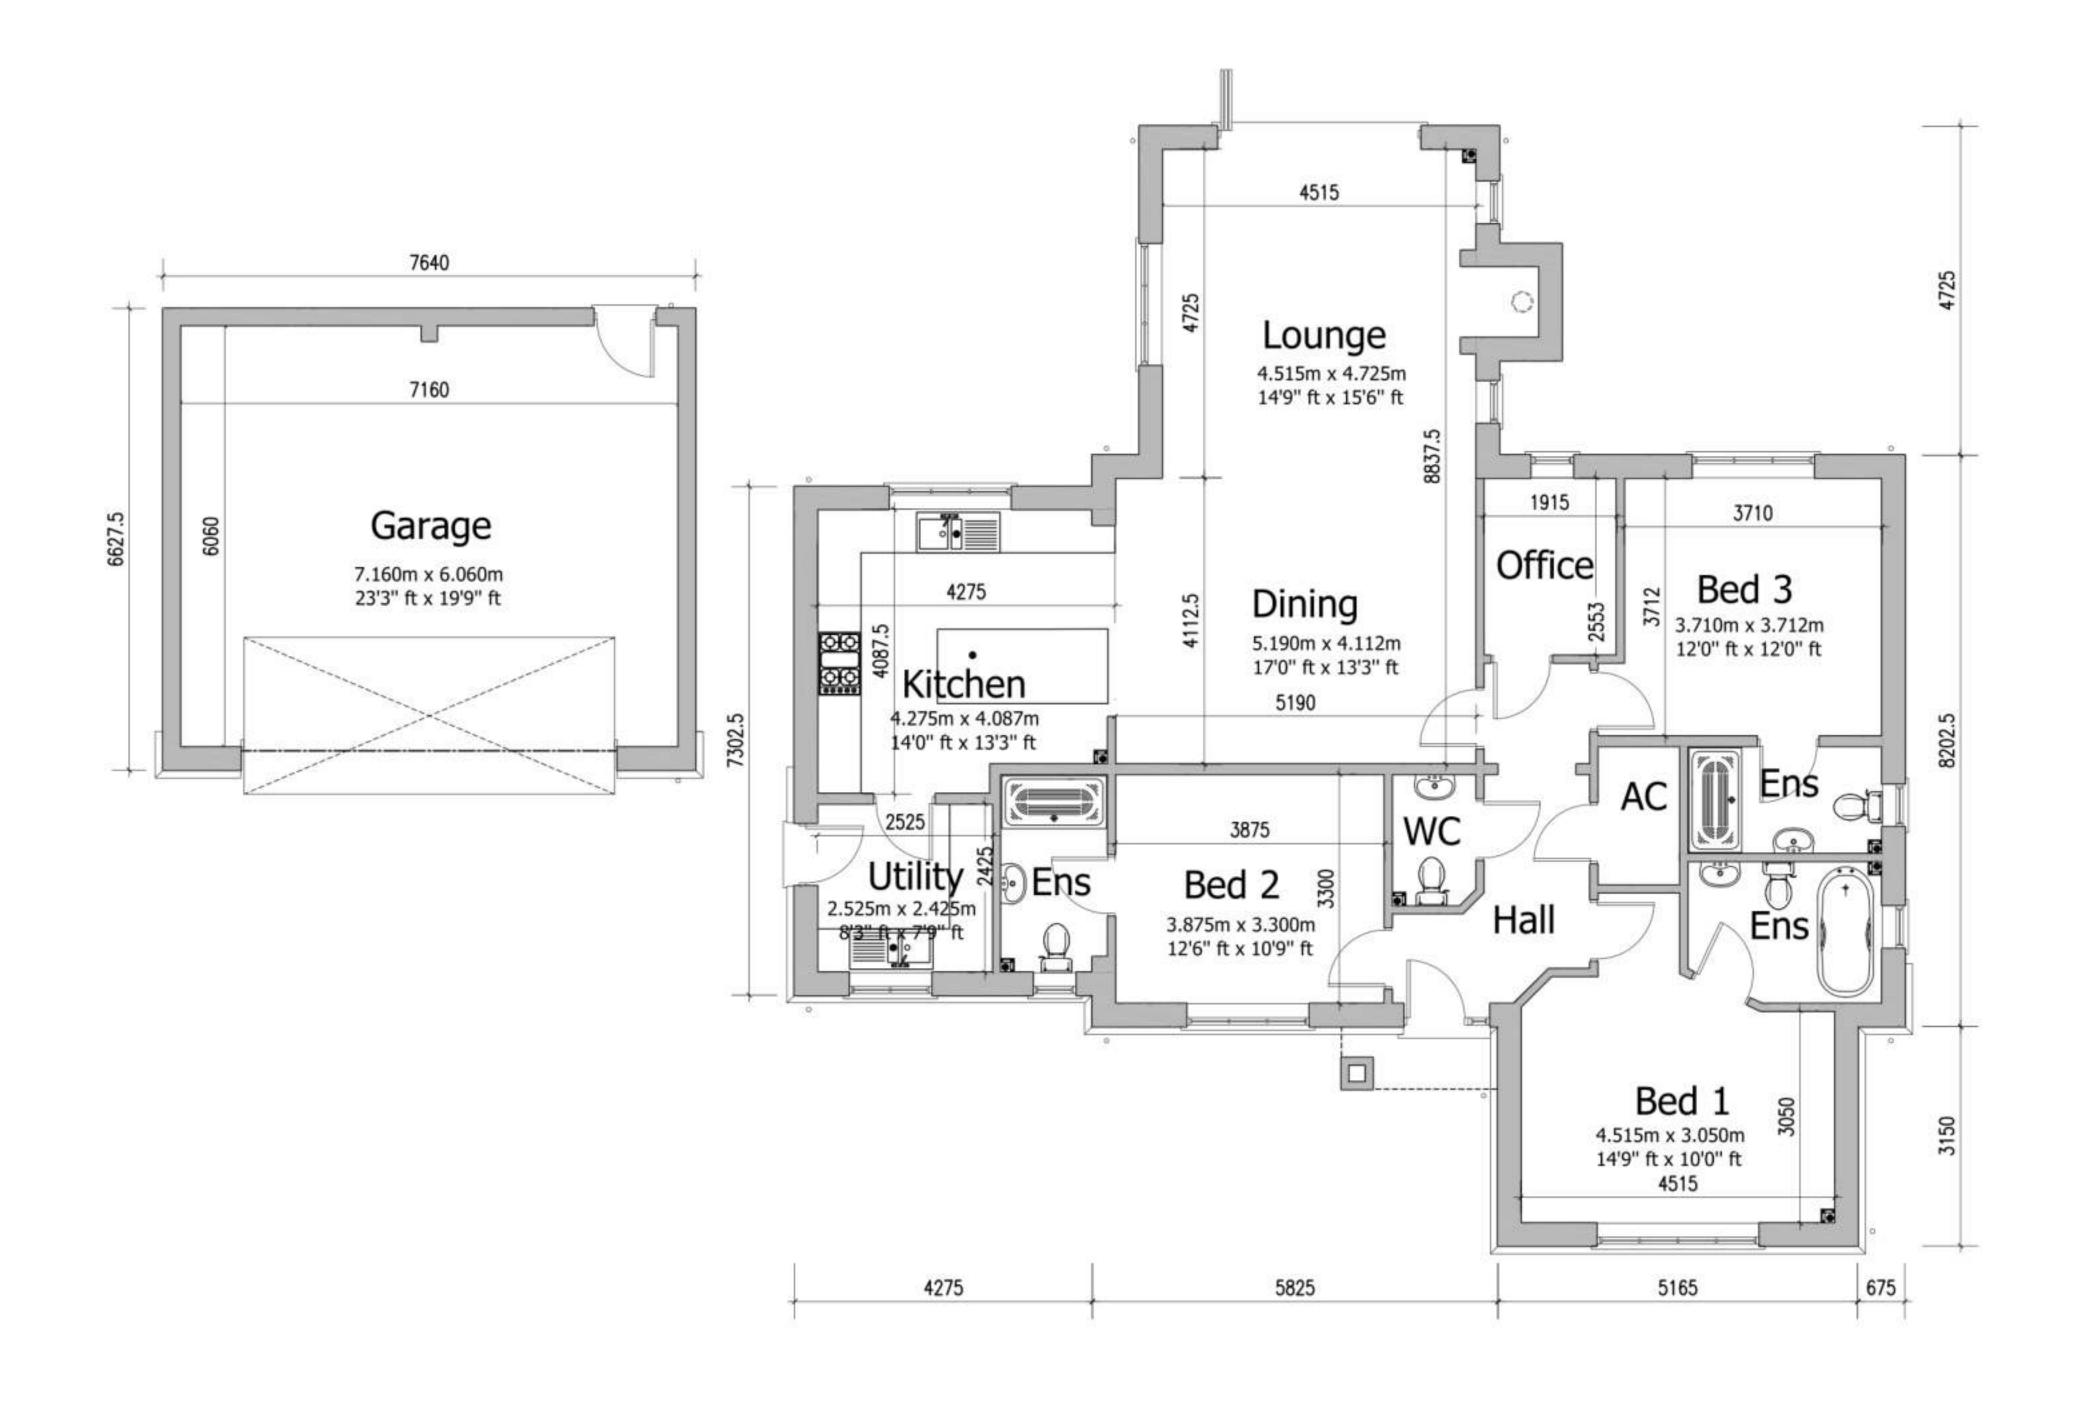

Slains Plot 1

- 3 bedroom, 3 bathroom
- Open-plan kitchen/living/dining
- Home office and utility room
- Detached double garage

| 1:100 |   |   |   | M | etre: |
|-------|---|---|---|---|-------|
| 0     | 2 |   | 4 |   | - (   |
| I     | Ĩ | 1 | T | 1 |       |

- 4 bedroom, 4 bathroom
- Open-plan kitchen/living/dining
- Home office and utility room
- Detached double garage

| 1:100 |   |   |   | M | etres |
|-------|---|---|---|---|-------|
| 0     | 2 |   | 4 |   | 6     |
| limmi | 1 | T | 1 | T | - 1   |

Hawklaw Plot 5

- 2 bedroom, 2 bathroom
- Open-plan kitchen and a reception room
- Utility room
- Detached double garage

| 1:100  |     |   | Metres |
|--------|-----|---|--------|
| 0      | 2   | 4 | 6      |
| limmut | 1 1 | 1 | î l    |