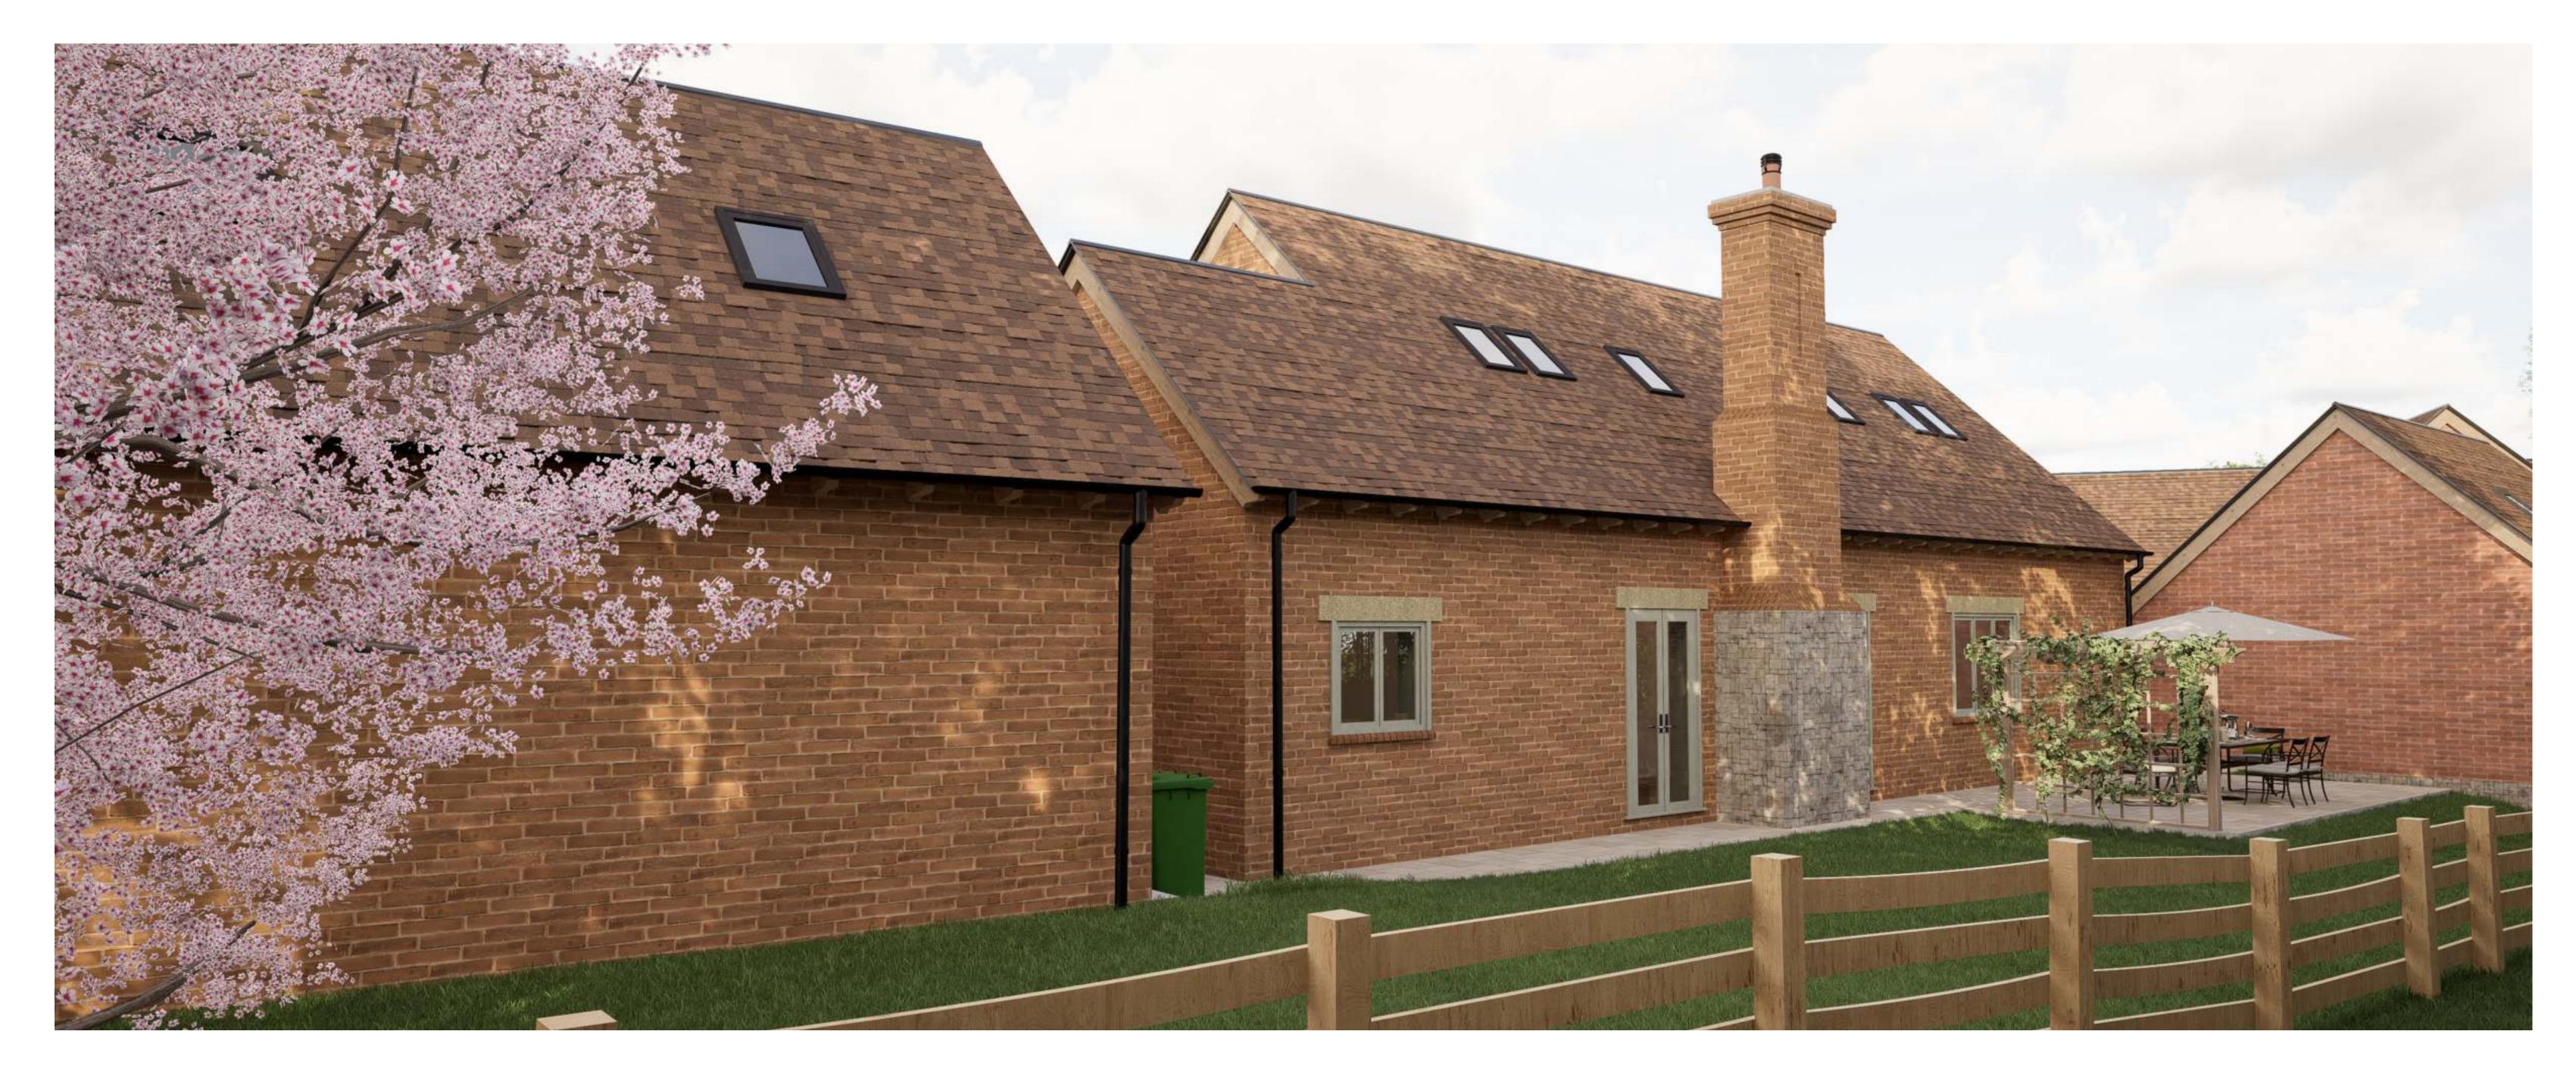

#### Archerfield Grange

The properties have a 10-year new build warranty and will be finished to the highest specification. Complete with Air Source Heat Pumps and zoned underfloor heating, electric car charging points, composite external doors, anthracite high-quality glazing, wood burning stoves and CCTV. The joinery is bespoke including fitted kitchens by Charnwood Kitchens. The eventual purchaser will have a generous allowance and the opportunity to design their own bespoke kitchen.

The properties are constructed with open loft spaces, excellent for storage and with easy conversion potential subject to obtaining the necessary planning consents after completion. All plots boast built-in storage, utility rooms, and detached double garages with private driveways.