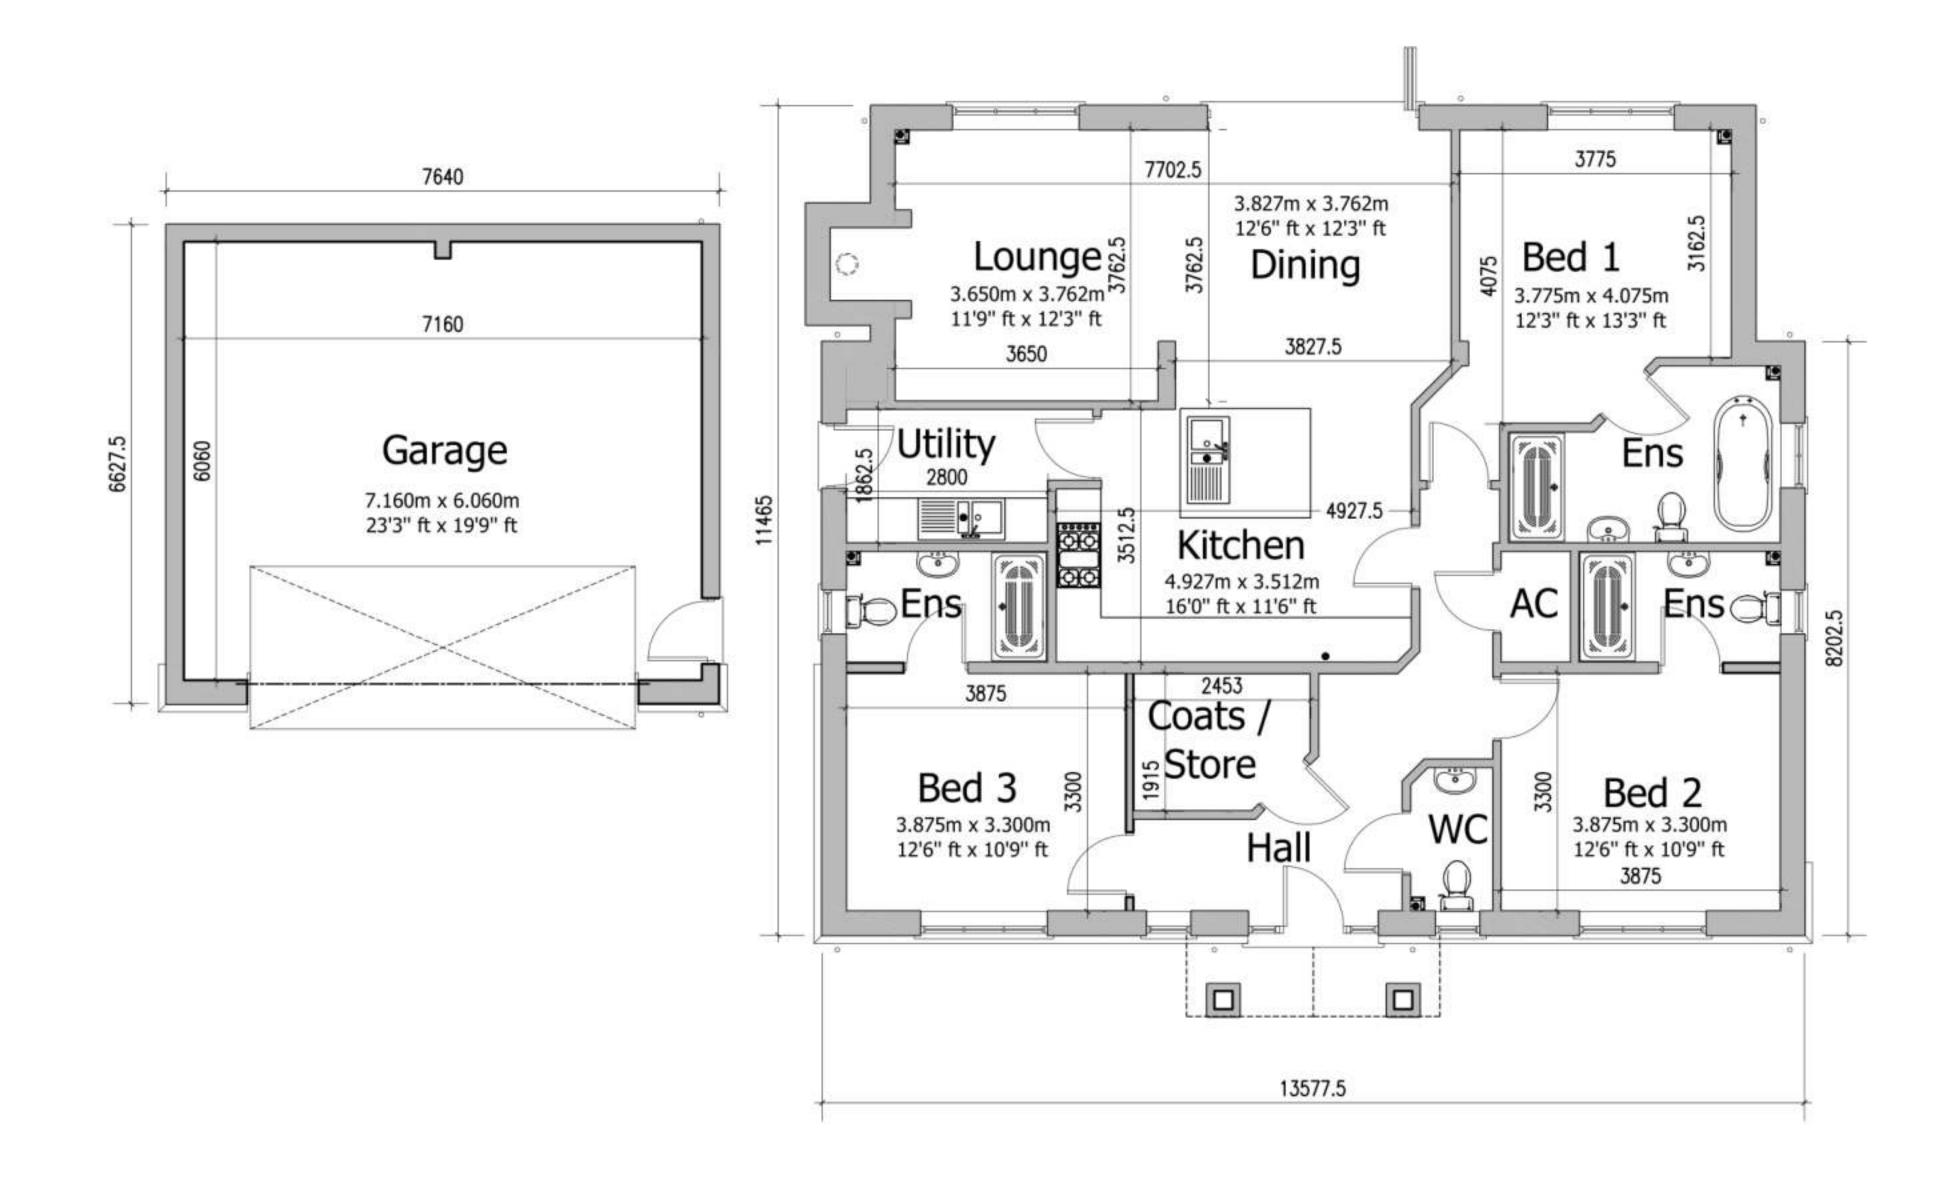

Slains Plot 1

- 3 bedroom, 3 bathroom
- Open-plan kitchen/living/dining
- Home office and utility room
- Detached double garage

| 1:100 |   |   |   | M | etre: |
|-------|---|---|---|---|-------|
| 0     | 2 |   | 4 |   | - (   |
| I     | Ĩ | 1 | T | 1 |       |

Claypits Plot 2

- 3 bedroom, 3 bathroom
- Open-plan kitchen/living/dining
- Utility room
- Detached double garage

| 1:100  |     |    |   | Metres |
|--------|-----|----|---|--------|
| 0      | 2   |    | 4 | 6      |
| limini | _1_ | 1_ |   |        |

The Buck Plot 3

- 3 bedroom, 3 bathroom
- Open-plan kitchen/living/dining
- Home office and utility room
- Detached double garage

| 1:100  |   |   |   | Me | etre |
|--------|---|---|---|----|------|
| 0      | 2 |   | 4 |    | - 1  |
| Immunt | 1 | 1 | 1 | 1  |      |

- 4 bedroom, 4 bathroom
- Open-plan kitchen/living/dining
- Home office and utility room
- Detached double garage

| 1:100 |   |   |   | M | etres |
|-------|---|---|---|---|-------|
| 0     | 2 |   | 4 |   | 6     |
| limmi | 1 | T | 1 | T | - 1   |

Hawklaw Plot 5

- 2 bedroom, 2 bathroom
- Open-plan kitchen and a reception room
- Utility room
- Detached double garage

| 1:100  |     |   | Metres |
|--------|-----|---|--------|
| 0      | 2   | 4 | 6      |
| limmut | 1 1 | 1 | î l    |

Scaurs Plot 6

- 2 bedroom, 2 bathroom
- Open-plan kitchen and a reception room
- Utility room
- Detached double garage

| 1:100   |   |     |   | Me | etres |
|---------|---|-----|---|----|-------|
| 0       | 2 |     | 4 |    | 6     |
| liminut | 1 | - Î |   | 1  |       |

Hame Plot 7

- 4 bedroom, 4 bathroom
- Open-plan kitchen/living/dining
- Home office and utility room
- Detached double garage

| 1:100 |   |     | Metre |
|-------|---|-----|-------|
| 0     | 2 | 4   |       |
| lamma | 1 | T T | 15    |