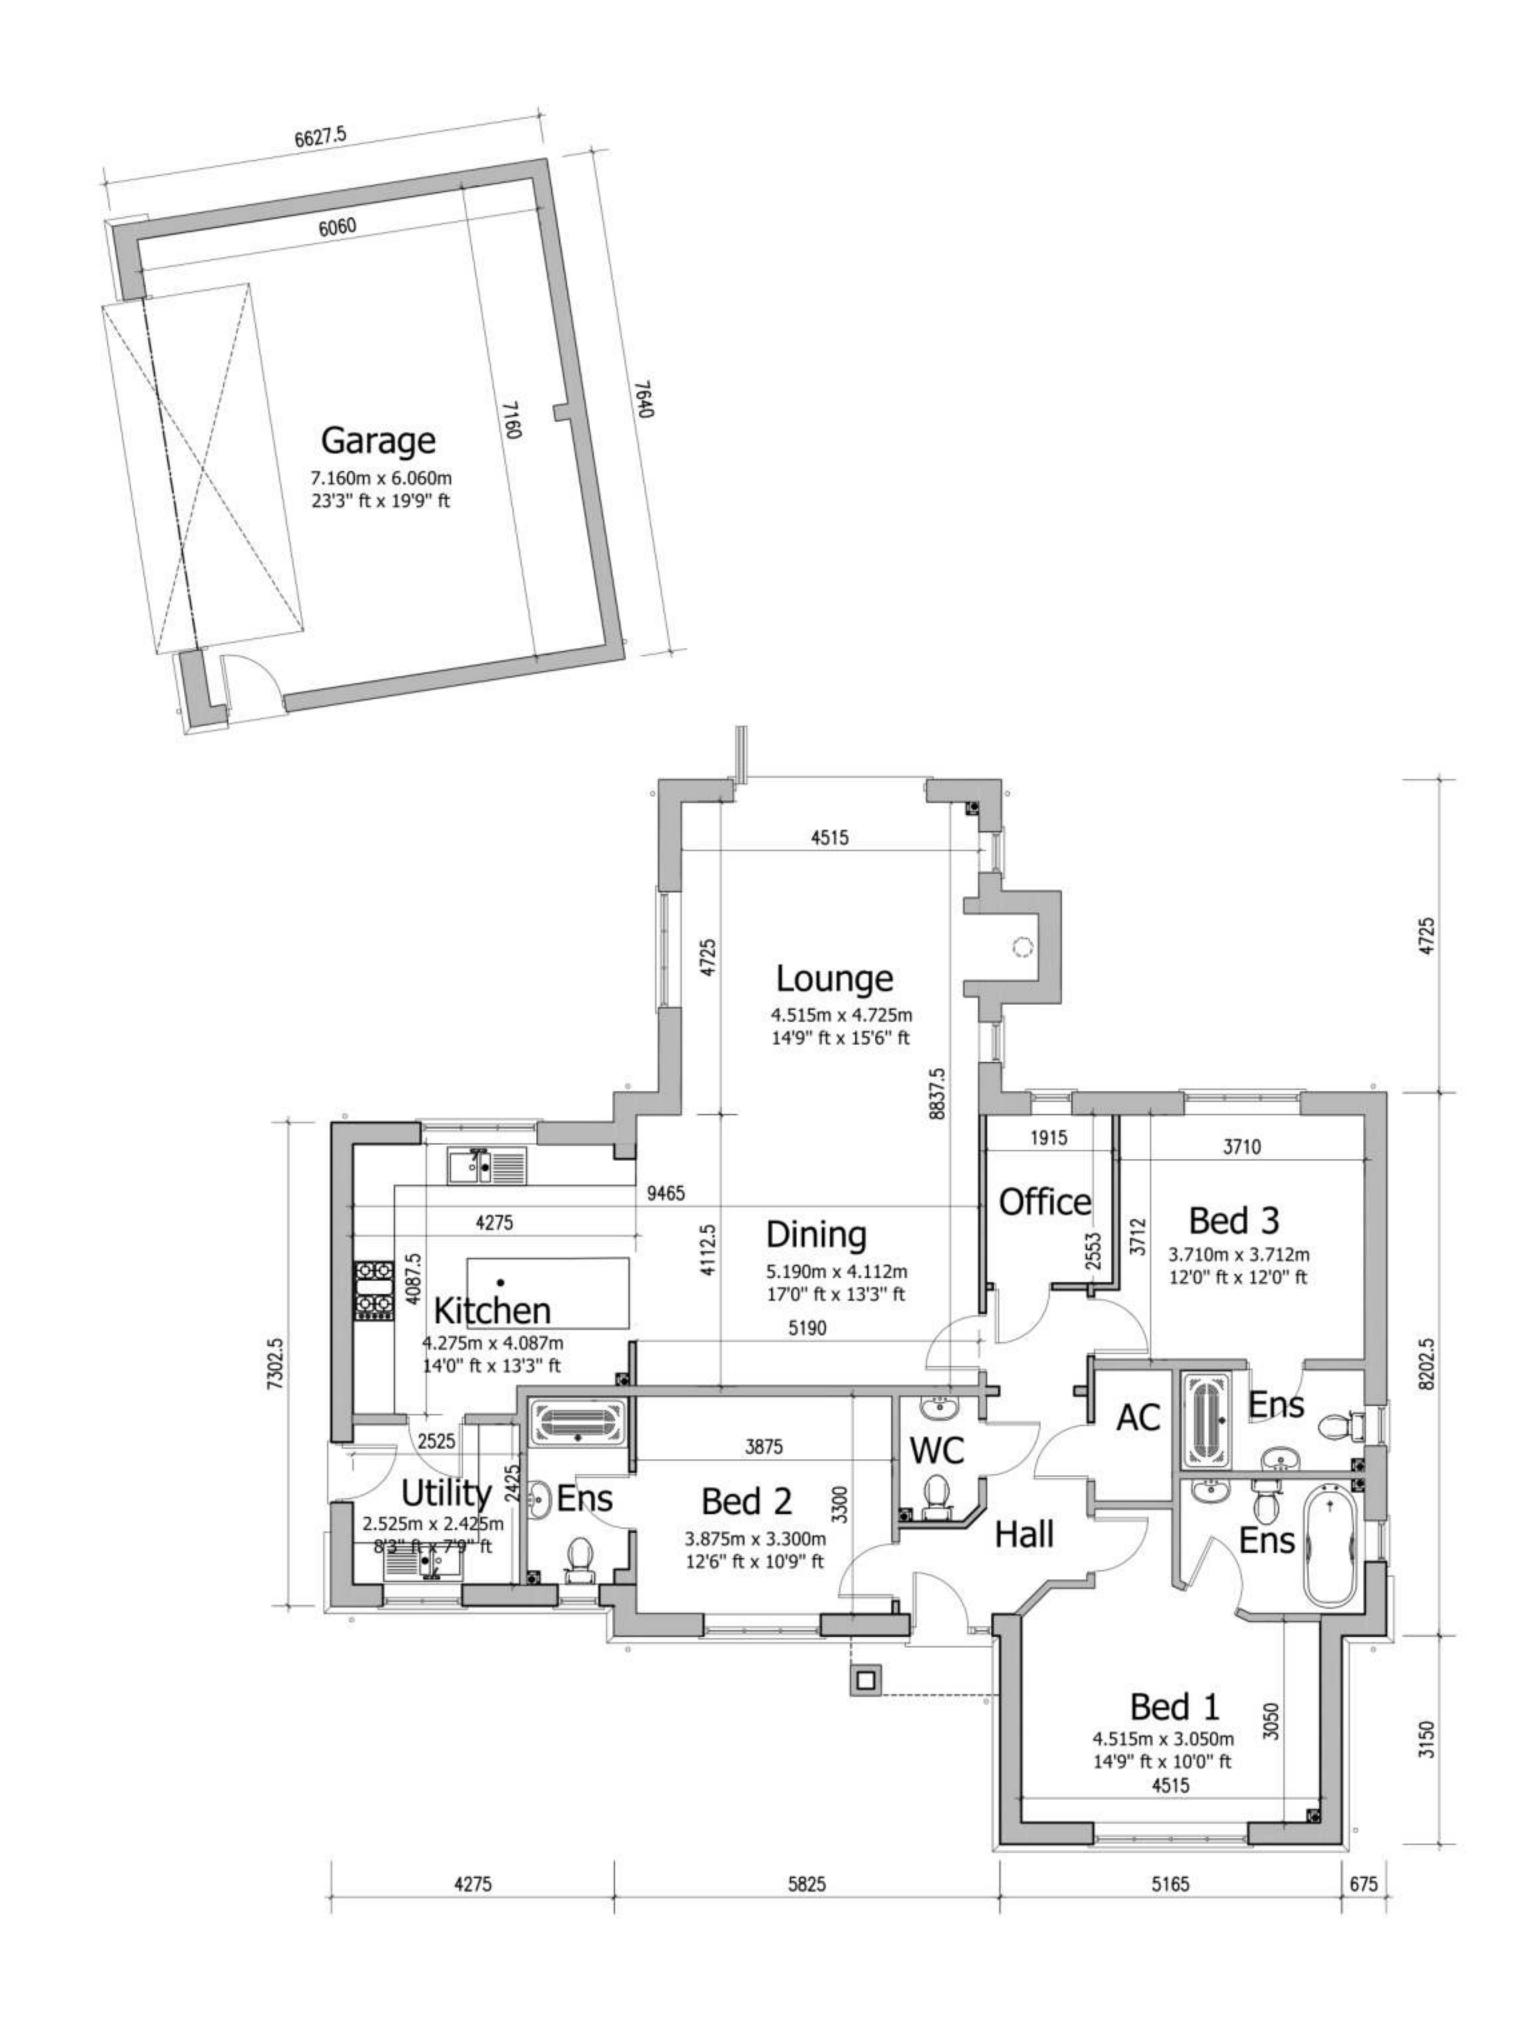

#### Archerfield Grange

The properties have a 10-year new build warranty and will be finished to the highest specification. Complete with Air Source Heat Pumps and zoned underfloor heating, electric car charging points, composite external doors, anthracite high-quality glazing, wood burning stoves and CCTV. The joinery is bespoke including fitted kitchens by Charnwood Kitchens. The eventual purchaser will have a generous allowance and the opportunity to design their own bespoke kitchen.

The properties are constructed with open loft spaces, excellent for storage and with easy conversion potential subject to obtaining the necessary planning consents after completion. All plots boast built-in storage, utility rooms, and detached double garages with private driveways.

Slains Plot 1

- 3 bedroom, 3 bathroom
- Open-plan kitchen/living/dining
- Home office and utility room
- Detached double garage

| 1:100 |   |   |   | M | etre: |
|-------|---|---|---|---|-------|
| 0     | 2 |   | 4 |   | - (   |
| I     | Ĩ | 1 | T | 1 |       |

Claypits Plot 2

- 3 bedroom, 3 bathroom
- Open-plan kitchen/living/dining
- Utility room
- Detached double garage

| 1:100  |     |    |   | Metres |
|--------|-----|----|---|--------|
| 0      | 2   |    | 4 | 6      |
| limini | _1_ | 1_ |   |        |

The Buck Plot 3

- 3 bedroom, 3 bathroom
- Open-plan kitchen/living/dining
- Home office and utility room
- Detached double garage

| 1:100  |   |   |   | Me | etre |
|--------|---|---|---|----|------|
| 0      | 2 |   | 4 |    | - 1  |
| Immunt | 1 | 1 | 1 | 1  |      |

- 4 bedroom, 4 bathroom
- Open-plan kitchen/living/dining
- Home office and utility room
- Detached double garage

| 1:100 |   |   |   | M | etres |
|-------|---|---|---|---|-------|
| 0     | 2 |   | 4 |   | 6     |
| limmi | 1 | T | 1 | T | - 1   |

Hawklaw Plot 5

- 2 bedroom, 2 bathroom
- Open-plan kitchen and a reception room
- Utility room
- Detached double garage

| 1:100  |     |   | Metres |
|--------|-----|---|--------|
| 0      | 2   | 4 | 6      |
| limmut | 1 1 | 1 | î l    |

Scaurs Plot 6

- 2 bedroom, 2 bathroom
- Open-plan kitchen and a reception room
- Utility room
- Detached double garage

| 1:100   |   |     |   | Me | etres |
|---------|---|-----|---|----|-------|
| 0       | 2 |     | 4 |    | 6     |
| liminut | 1 | - Î |   | 1  |       |

Hame Plot 7

- 4 bedroom, 4 bathroom
- Open-plan kitchen/living/dining
- Home office and utility room
- Detached double garage

| 1:100 |   |     | Metre |
|-------|---|-----|-------|
| 0     | 2 | 4   |       |
| lamma | 1 | T T | 15    |