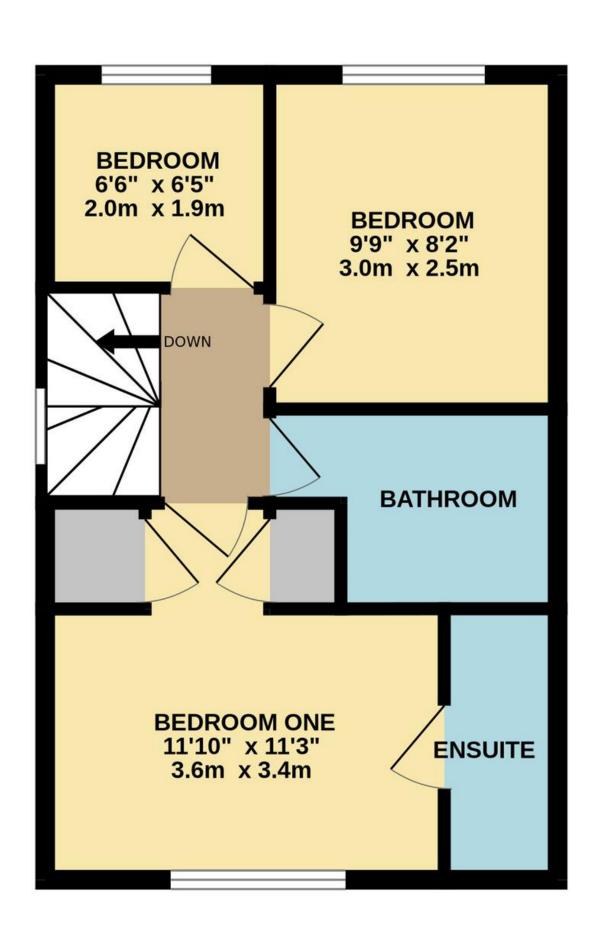

#### The Property

Internally, expect to find immaculate interiors laid across two floors. The accommodation comprises an entrance hall, downstairs w.c, sitting room and a kitchen/diner with French doors leading out onto the rear gardens. Upstairs are three bedrooms, including two generous double bedrooms, and a family bathroom. The main bedroom has an en-suite shower room and two useful fitted cupboards.

TOTAL FLOOR AREA: 959 sq.ft. (89.1 sq.m.) approx.

Whilst every attempt has been made to ensure the accuracy of the floorplan contained here, measurements of doors, windows, rooms and any other items are approximate and no responsibility is taken for any error, omission or mis-statement. This plan is for illustrative purposes only and should be used as such by any prospective purchaser. The services, systems and appliances shown have not been tested and no guarantee as to their operability or efficiency can be given.