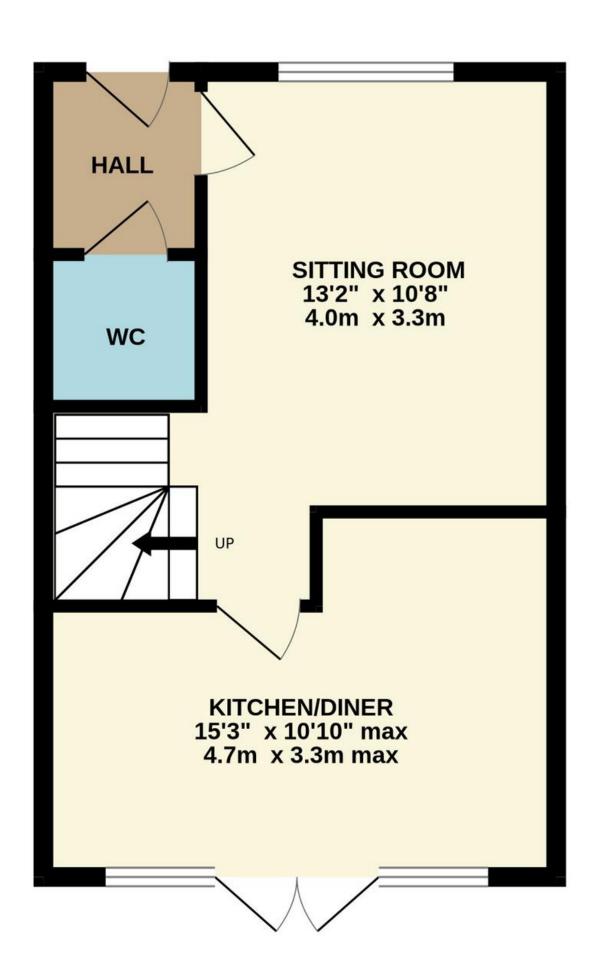

#### The Property

Internally, expect to find immaculate interiors laid across two floors. The accommodation comprises an entrance hall, downstairs w.c, sitting room and a kitchen/diner with French doors leading out onto the rear gardens. Upstairs are three bedrooms, including two generous double bedrooms, and a family bathroom. The main bedroom has an en-suite shower room and two useful fitted cupboards.

TOTAL FLOOR AREA: 959 sq.ft. (89.1 sq.m.) approx.

Whilst every attempt has been made to ensure the accuracy of the floorplan contained here, measurements of doors, windows, rooms and any other items are approximate and no responsibility is taken for any error, omission or mis-statement. This plan is for illustrative purposes only and should be used as such by any prospective purchaser. The services, systems and appliances shown have not been tested and no guarantee as to their operability or efficiency can be given.