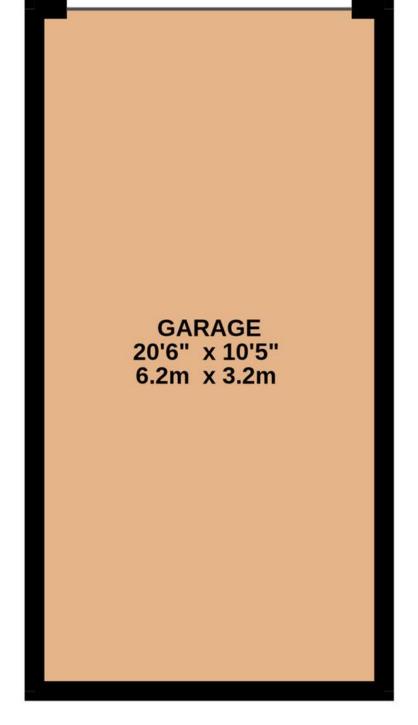

#### The Outside

The property occupies a pleasant plot with neat front gardens and a private driveway to the side leading to a detached single garage. To the rear are private lawned rear gardens with a seating terrace.

TOTAL FLOOR AREA: 959 sq.ft. (89.1 sq.m.) approx.

Whilst every attempt has been made to ensure the accuracy of the floorplan contained here, measurements of doors, windows, rooms and any other items are approximate and no responsibility is taken for any error, omission or mis-statement. This plan is for illustrative purposes only and should be used as such by any prospective purchaser. The services, systems and appliances shown have not been tested and no guarantee as to their operability or efficiency can be given.