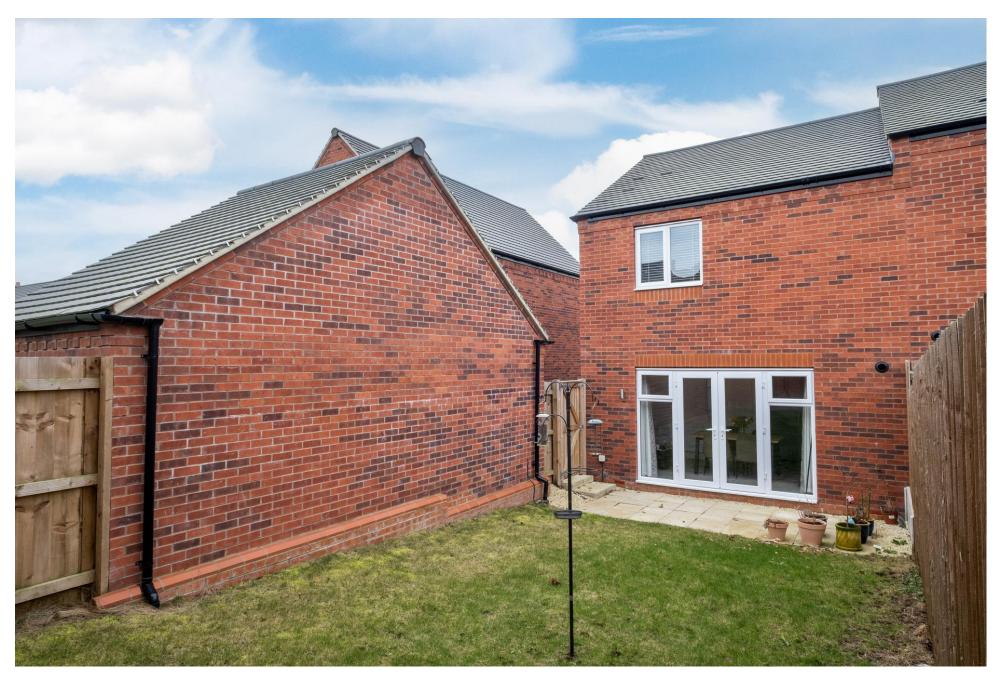

#### The Outside

The property occupies a pleasant plot with neat front gardens and a private driveway to the side leading to a detached single garage. To the rear are private lawned rear gardens with a seating terrace.