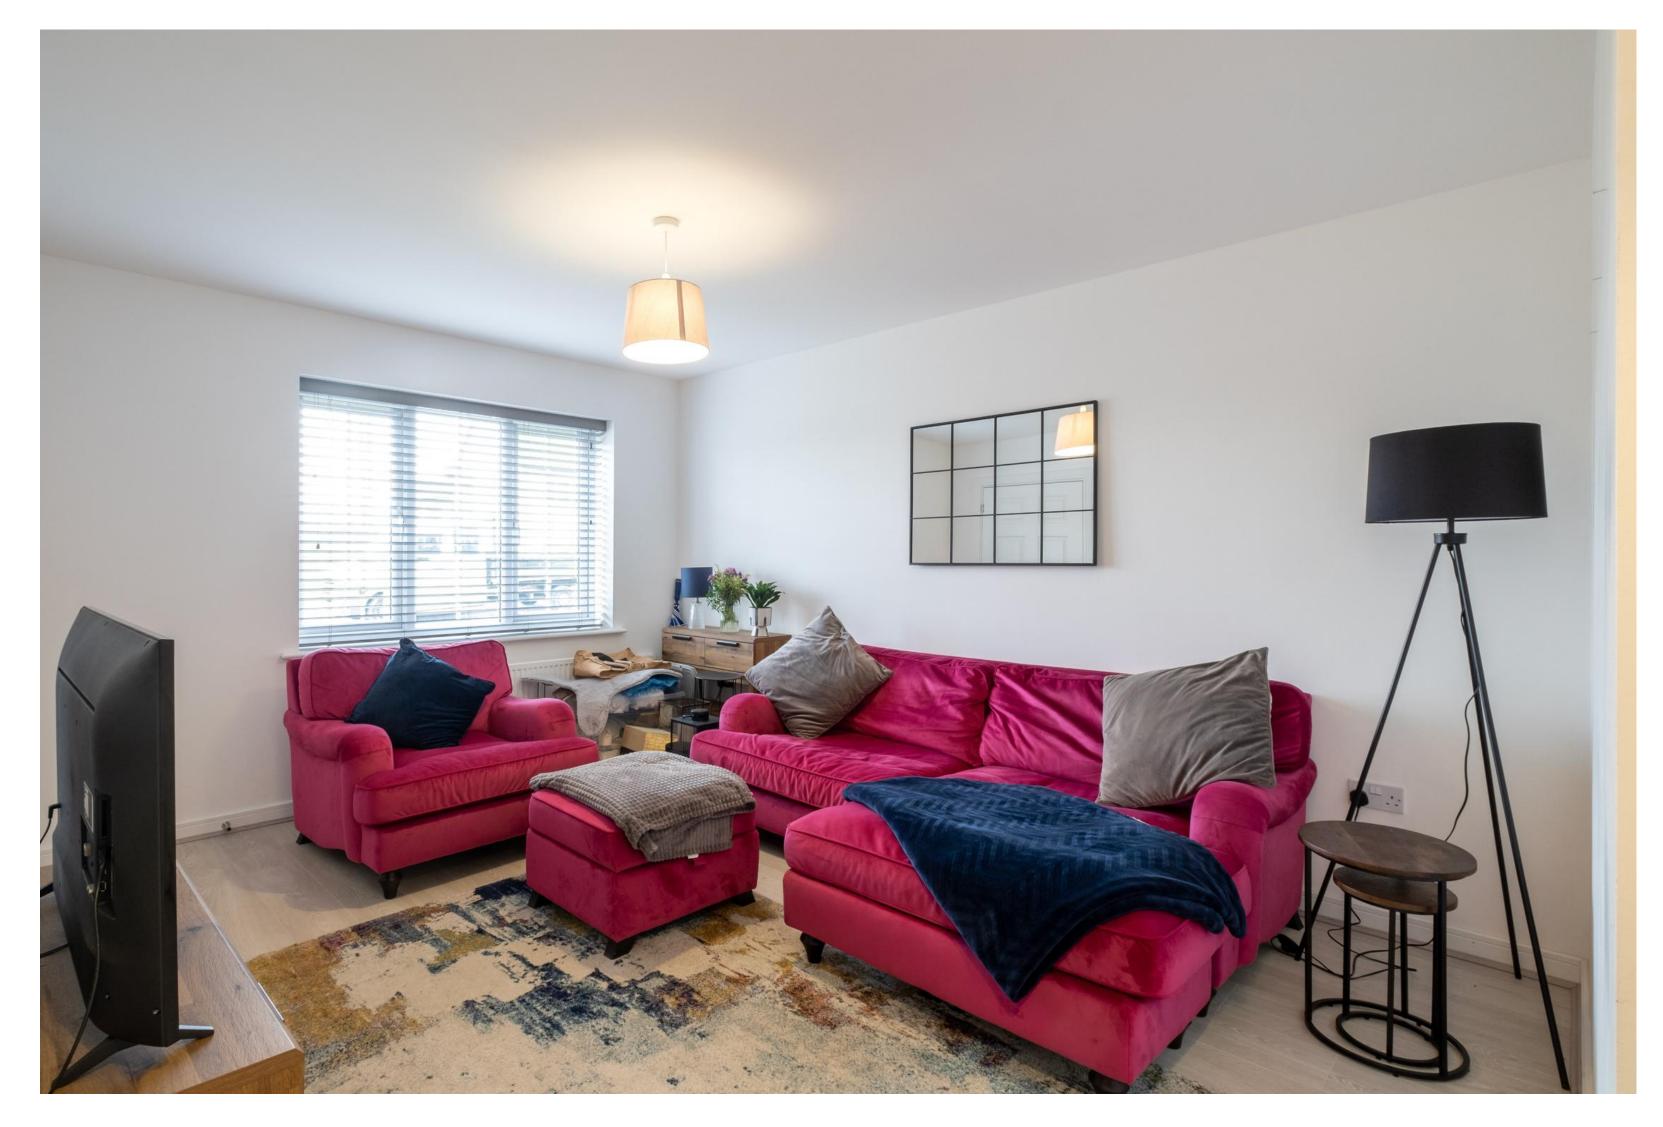

#### The Property

Internally, expect to find immaculate interiors laid across two floors. The accommodation comprises an entrance hall, downstairs w.c, sitting room and a kitchen/diner with French doors leading out onto the rear gardens. Upstairs are three bedrooms, including two generous double bedrooms, and a family bathroom. The main bedroom has an en-suite shower room and two useful fitted cupboards.