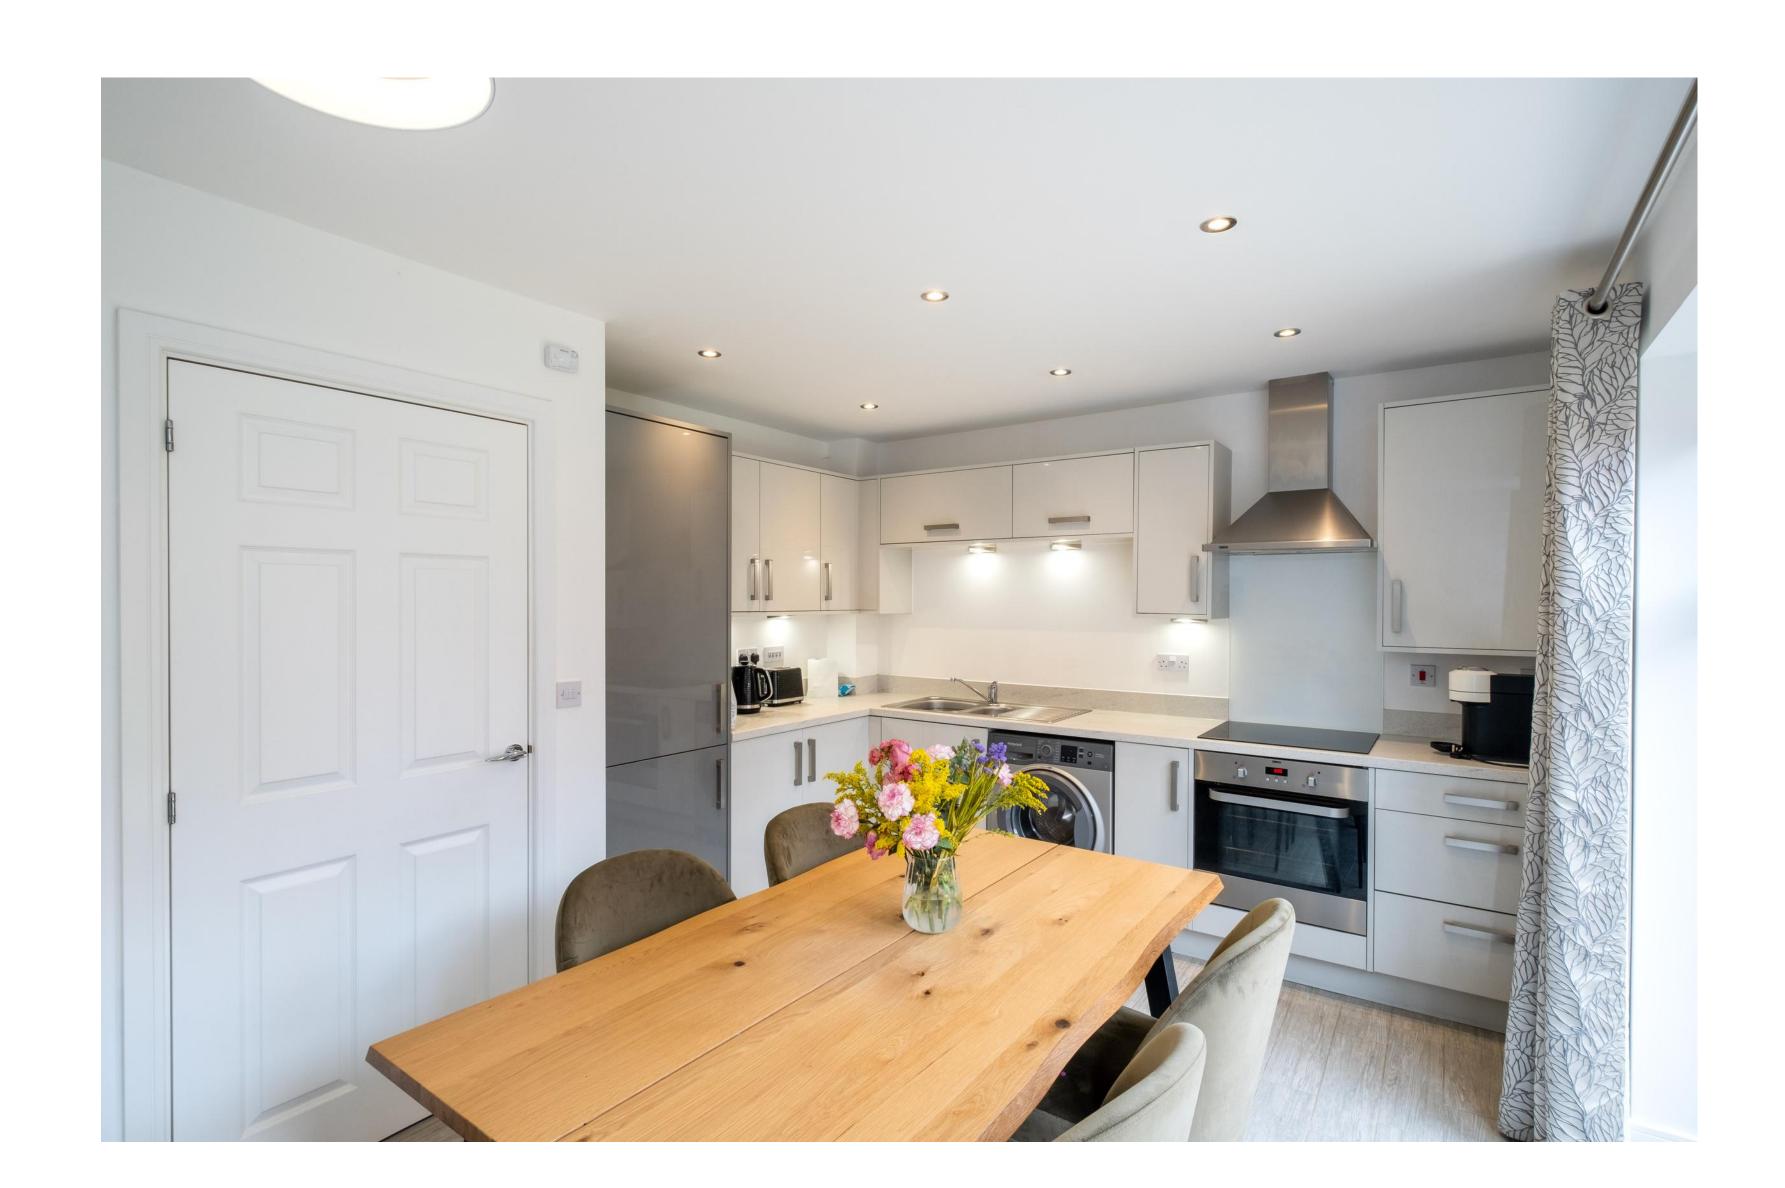

#### The Property

Internally, expect to find immaculate interiors laid across two floors. The accommodation comprises an entrance hall, downstairs w.c, sitting room and a kitchen/diner with French doors leading out onto the rear gardens. Upstairs are three bedrooms, including two generous double bedrooms, and a family bathroom. The main bedroom has an en-suite shower room and two useful fitted cupboards.