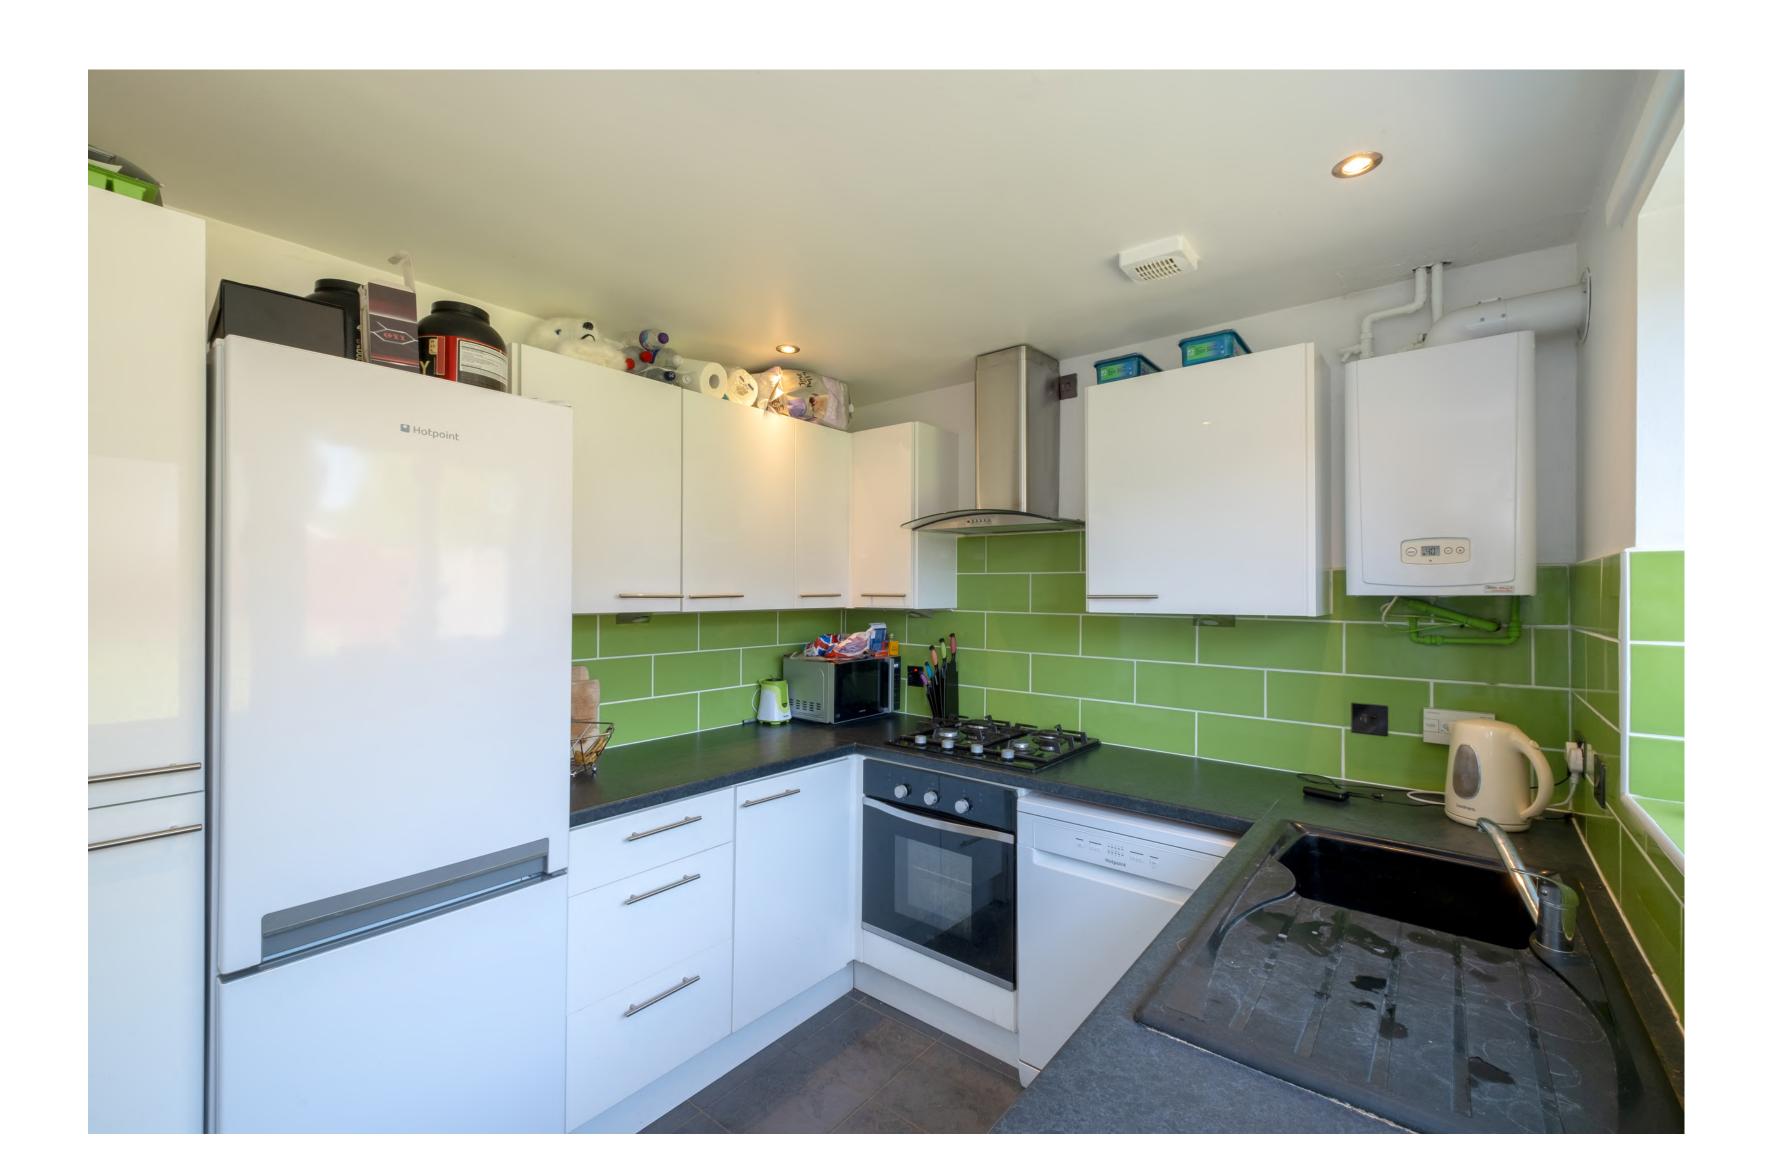

#### The Property

Internally, the property affords three good-sized bedrooms and a family bathroom. The main bedroom has en-suite facilities and built-in wardrobes. The downstairs living space includes an entrance porch, sitting room, dining room and a modern fitted kitchen.