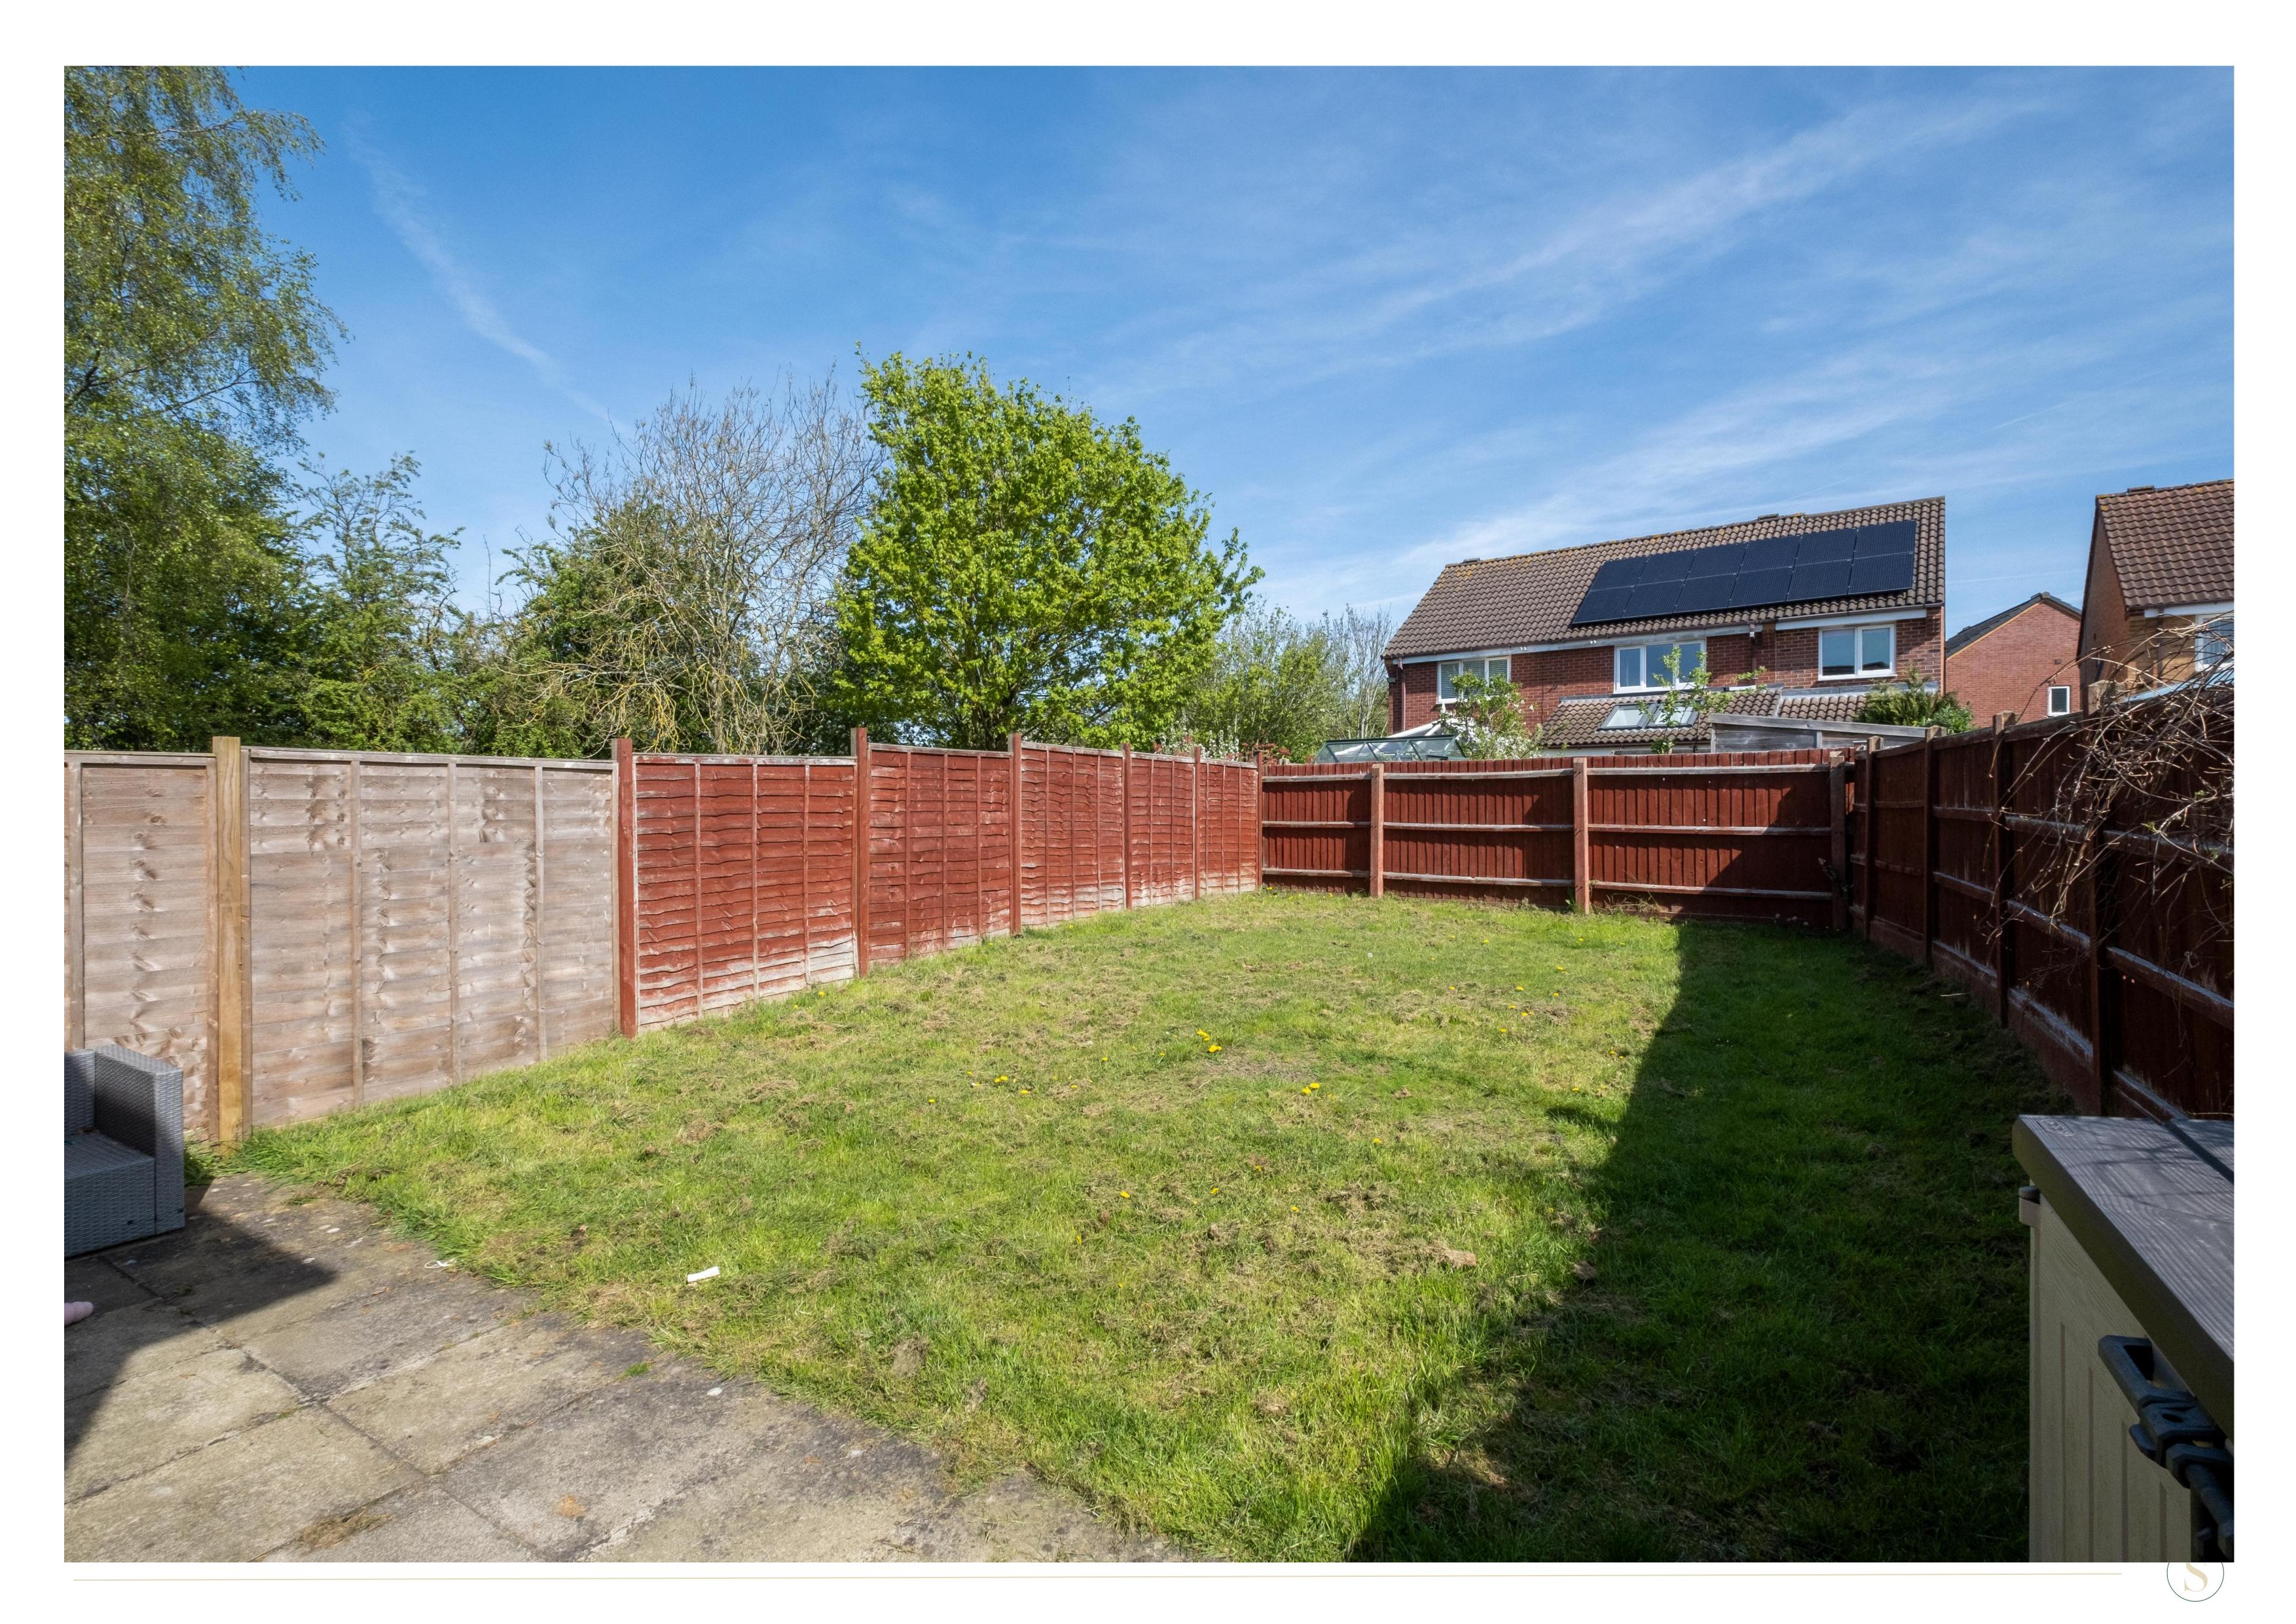

#### The Outside

Set behind a driveway and lawned front gardens, there is a garage and side access. To the rear are well-kept lawned rear gardens with a sunny aspect.