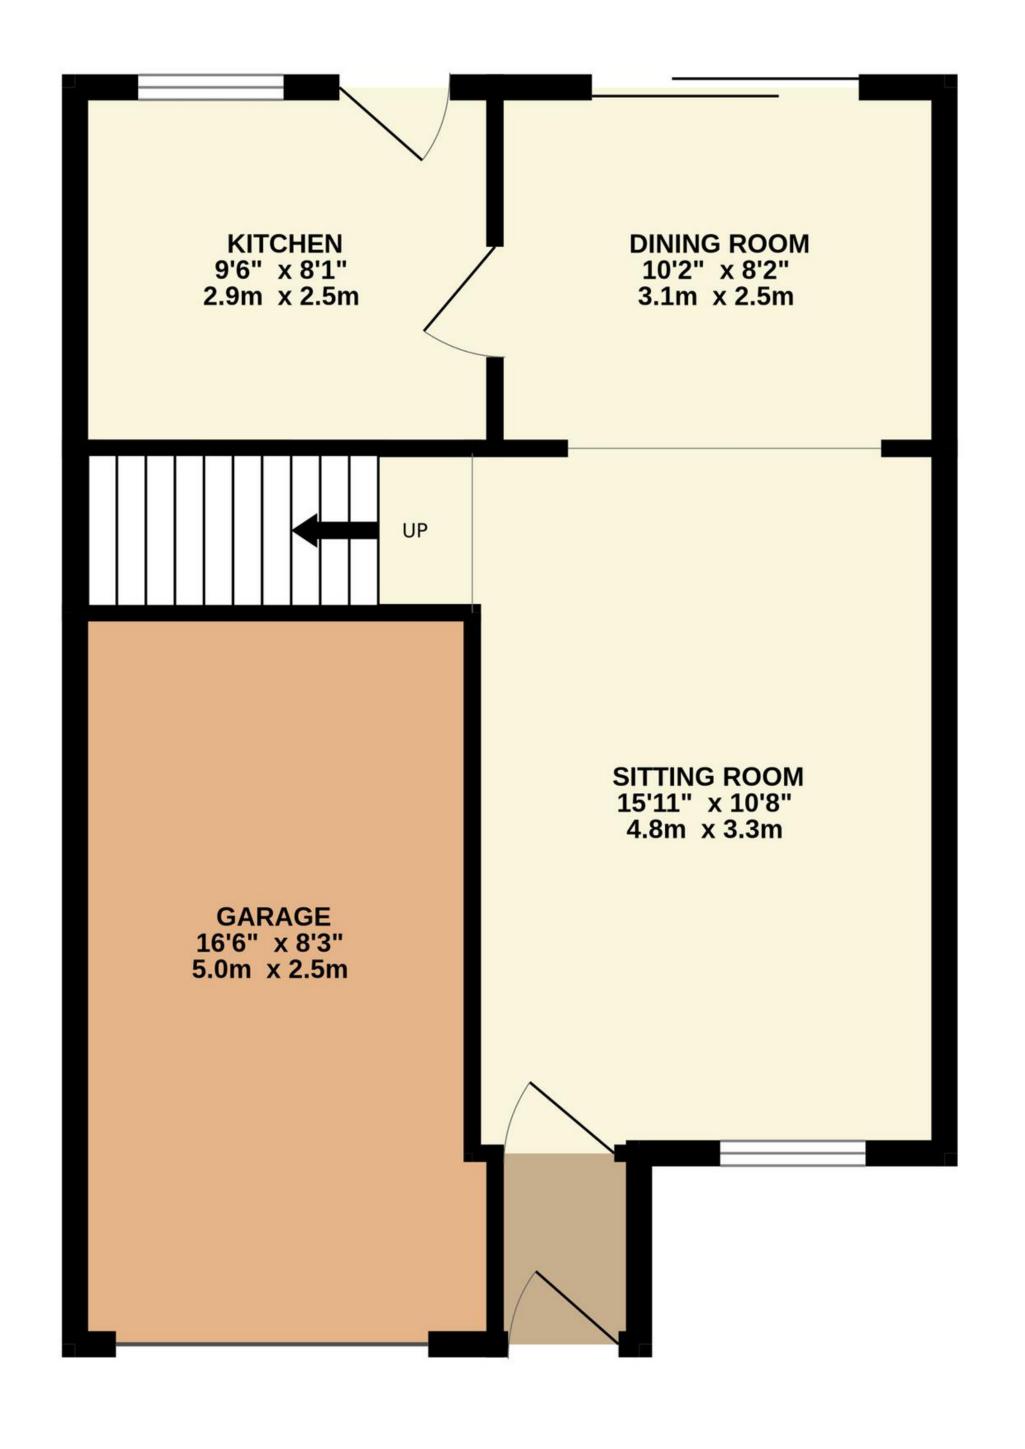

#### TOTAL FLOOR AREA: 1001 sq.ft. (93.0 sq.m.) approx.

Whilst every attempt has been made to ensure the accuracy of the floorplan contained here, measurements of doors, windows, rooms and any other items are approximate and no responsibility is taken for any error, omission or mis-statement. This plan is for illustrative purposes only and should be used as such by any prospective purchaser. The services, systems and appliances shown have not been tested and no guarantee as to their operability or efficiency can be given.

Made with Metropix ©2023