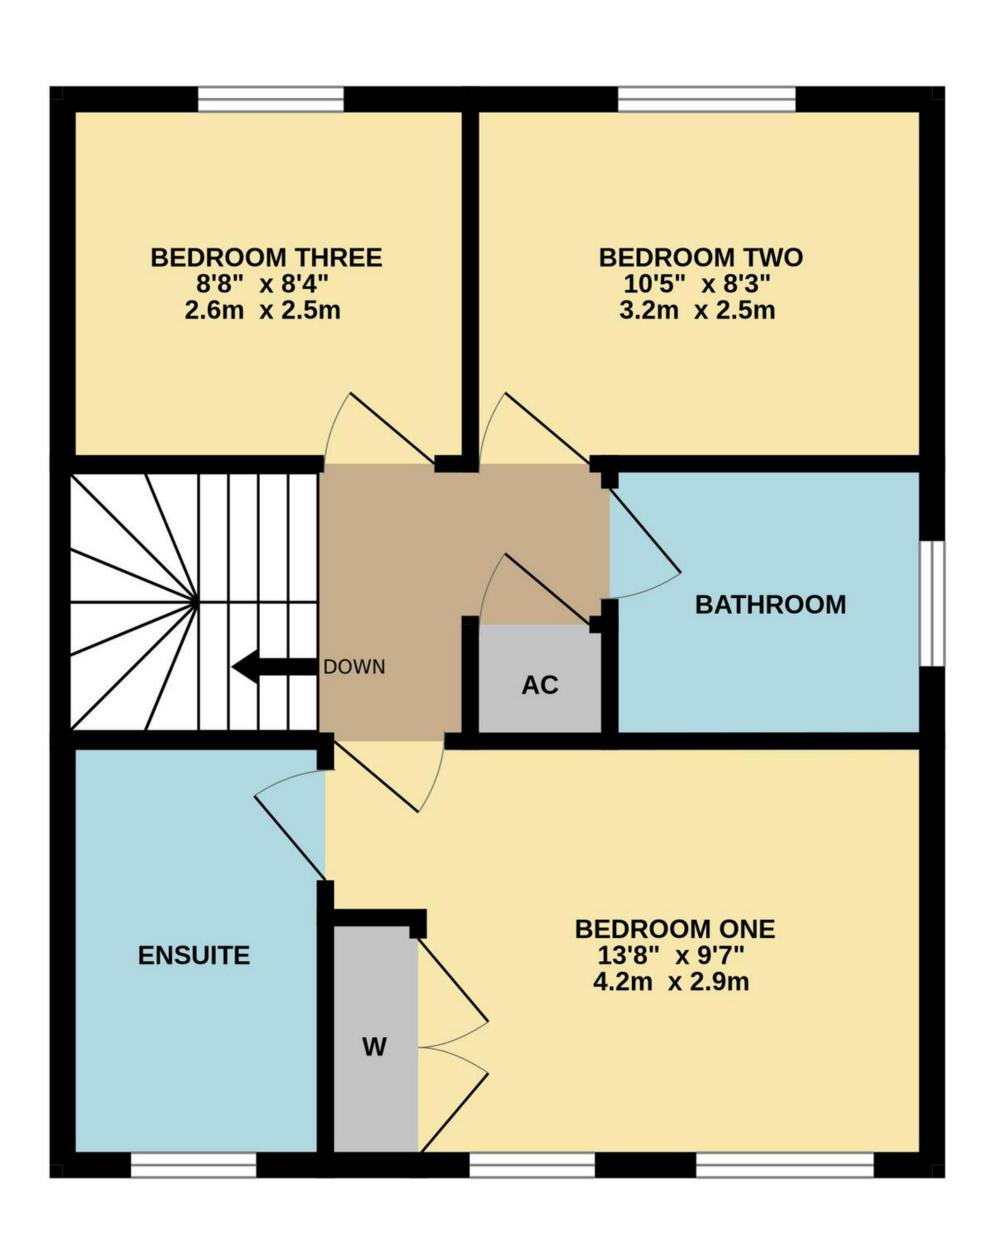

#### TOTAL FLOOR AREA: 1001 sq.ft. (93.0 sq.m.) approx.

Whilst every attempt has been made to ensure the accuracy of the floorplan contained here, measurements of doors, windows, rooms and any other items are approximate and no responsibility is taken for any error, omission or mis-statement. This plan is for illustrative purposes only and should be used as such by any prospective purchaser. The services, systems and appliances shown have not been tested and no guarantee as to their operability or efficiency can be given.

Made with Metropix ©2023