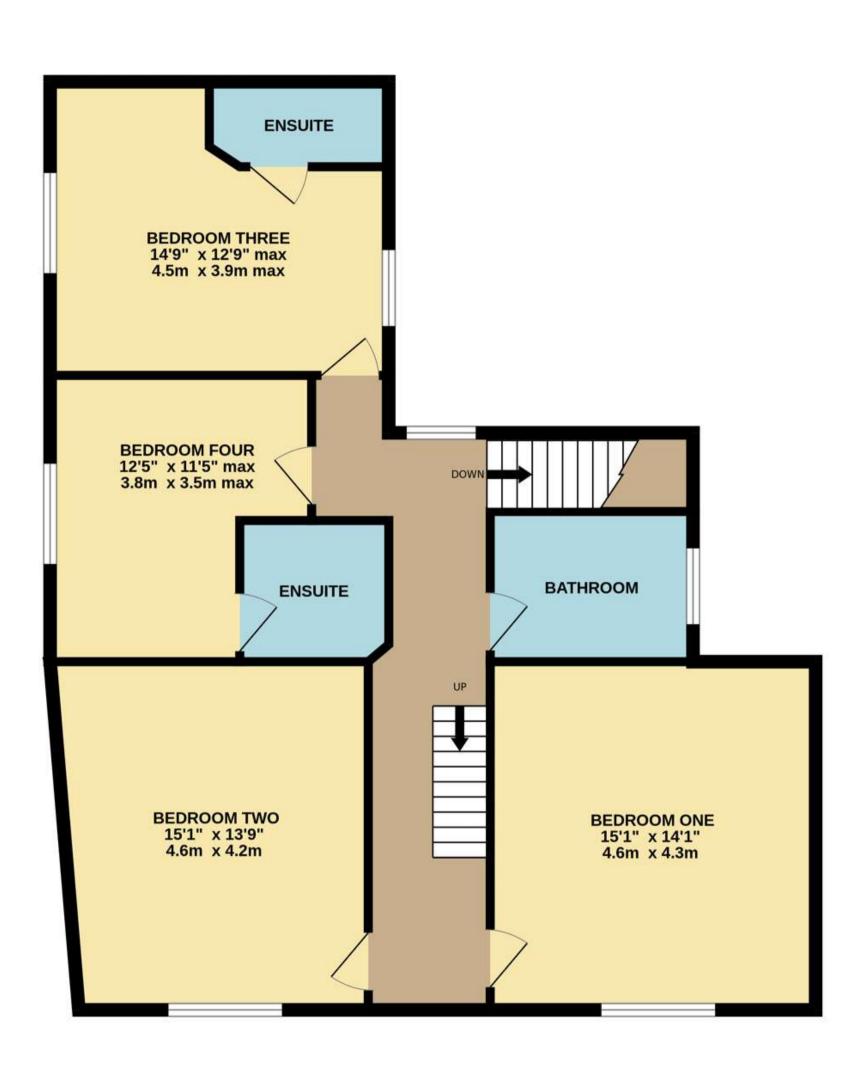

## To Enquire

Please register your interest with Smiths Property Experts by calling (01509) 278842.

A detached property with six bedrooms, four bathrooms, and two reception rooms, including a vast open-plan kitchen. The gross floor area measures approximately 2,500 square feet.

# Plot 1 Floorplan

TOTAL FLOOR AREA: 2499 sq.ft. (232.2 sq.m.) approx.

A detached property with five bedrooms, three bathrooms, and three reception areas, including an open-plan kitchen. The gross floor area measures approximately 2,100 square feet.