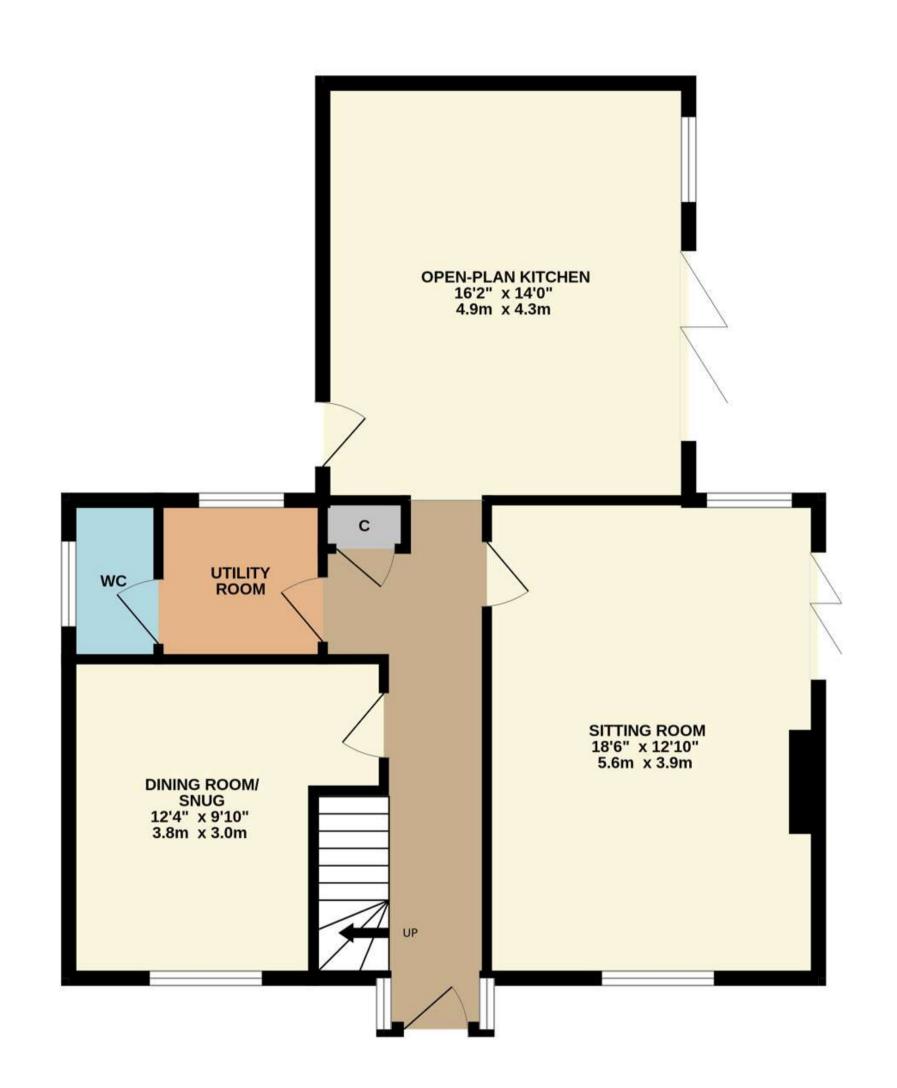

## To Enquire

Please register your interest with Smiths Property Experts by calling (01509) 278842.

A detached property with six bedrooms, four bathrooms, and two reception rooms, including a vast open-plan kitchen. The gross floor area measures approximately 2,500 square feet.

# Plot 1 Floorplan

TOTAL FLOOR AREA: 2499 sq.ft. (232.2 sq.m.) approx.

A detached property with five bedrooms, three bathrooms, and three reception areas, including an open-plan kitchen. The gross floor area measures approximately 2,100 square feet.