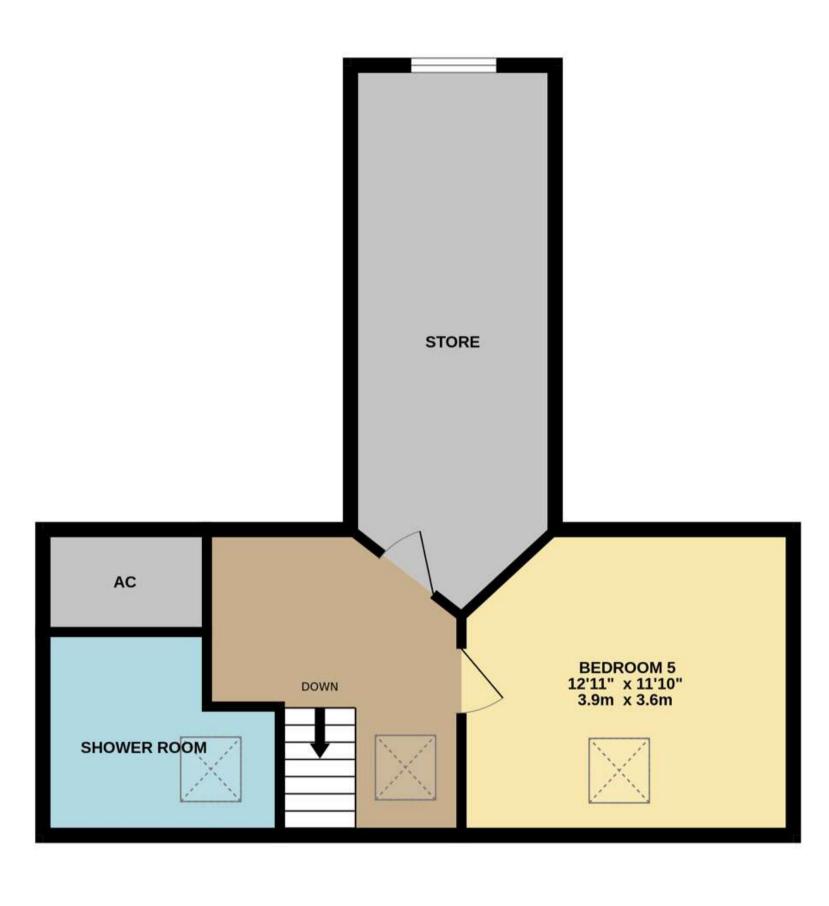

TOTAL FLOOR AREA: 1708 sq.ft. (158.7 sq.m.) approx.

A detached property with four bedrooms, four bathrooms, and three reception areas, including an open-plan kitchen and living area. The gross floor area measures approximately 2,750 square feet.