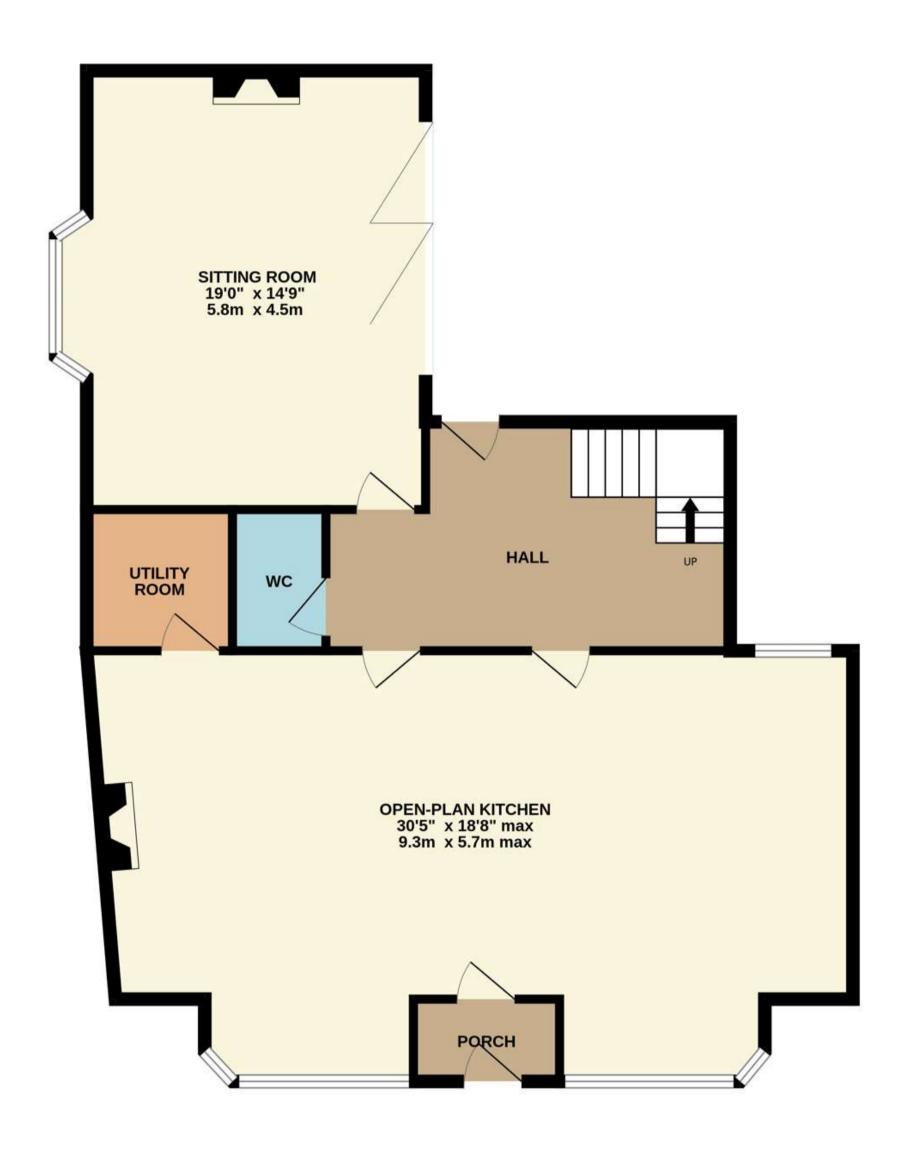

## To Enquire

Please register your interest with Smiths Property Experts by calling (01509) 278842.

A detached property with six bedrooms, four bathrooms, and two reception rooms, including a vast open-plan kitchen. The gross floor area measures approximately 2,500 square feet.

# Plot 1 Floorplan

TOTAL FLOOR AREA: 2499 sq.ft. (232.2 sq.m.) approx.

A detached property with five bedrooms, three bathrooms, and three reception areas, including an open-plan kitchen. The gross floor area measures approximately 2,100 square feet.