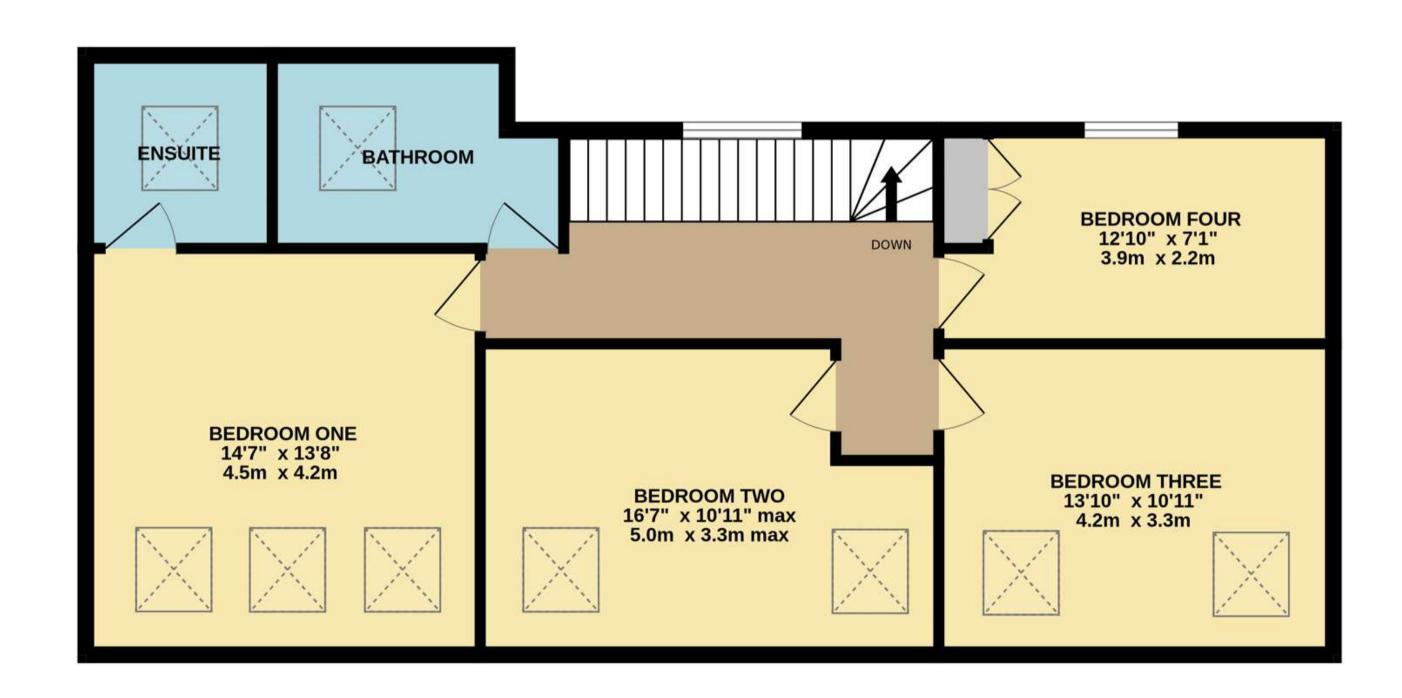

# Plot 1 Floorplan

TOTAL FLOOR AREA: 2499 sq.ft. (232.2 sq.m.) approx.

A detached property with five bedrooms, three bathrooms, and three reception areas, including an open-plan kitchen. The gross floor area measures approximately 2,100 square feet.

#### TOTAL FLOOR AREA: 2100sq.ft. (195.1 sq.m.) approx.

A detached property with four bedrooms, two bathrooms, and three reception areas, including an open-plan kitchen. The gross floor area measures approximately 2,000 square feet.