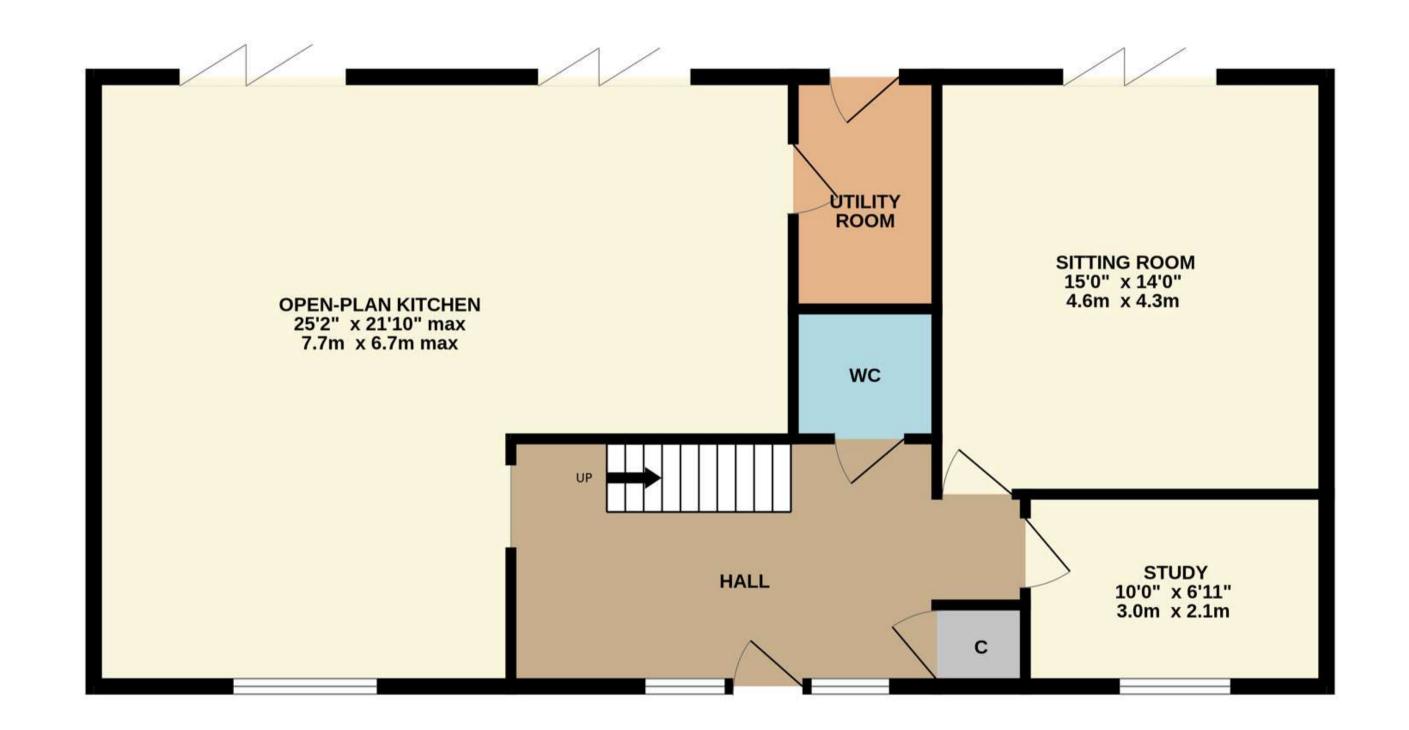

## To Enquire

Please register your interest with Smiths Property Experts by calling (01509) 278842.

A detached property with six bedrooms, four bathrooms, and two reception rooms, including a vast open-plan kitchen. The gross floor area measures approximately 2,500 square feet.