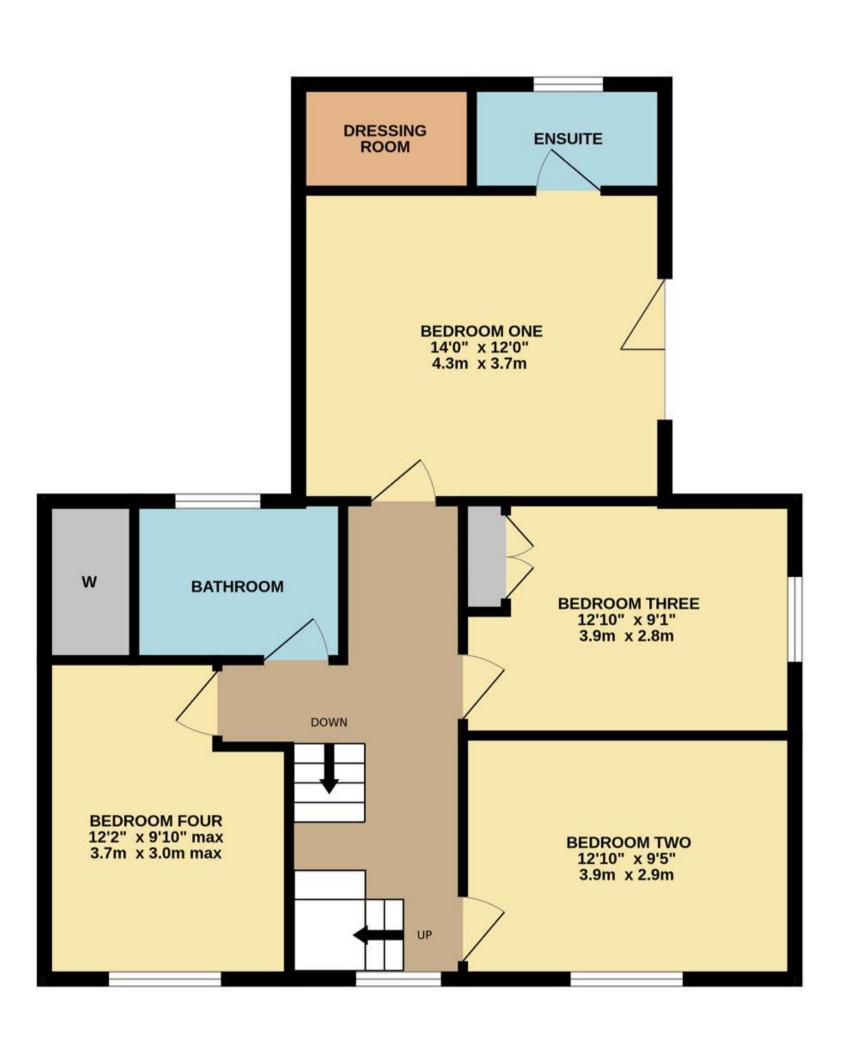

## To Enquire

Please register your interest with Smiths Property Experts by calling (01509) 278842.

A detached property with six bedrooms, four bathrooms, and two reception rooms, including a vast open-plan kitchen. The gross floor area measures approximately 2,500 square feet.

# Plot 1 Floorplan

TOTAL FLOOR AREA: 2499 sq.ft. (232.2 sq.m.) approx.

A detached property with five bedrooms, three bathrooms, and three reception areas, including an open-plan kitchen. The gross floor area measures approximately 2,100 square feet.