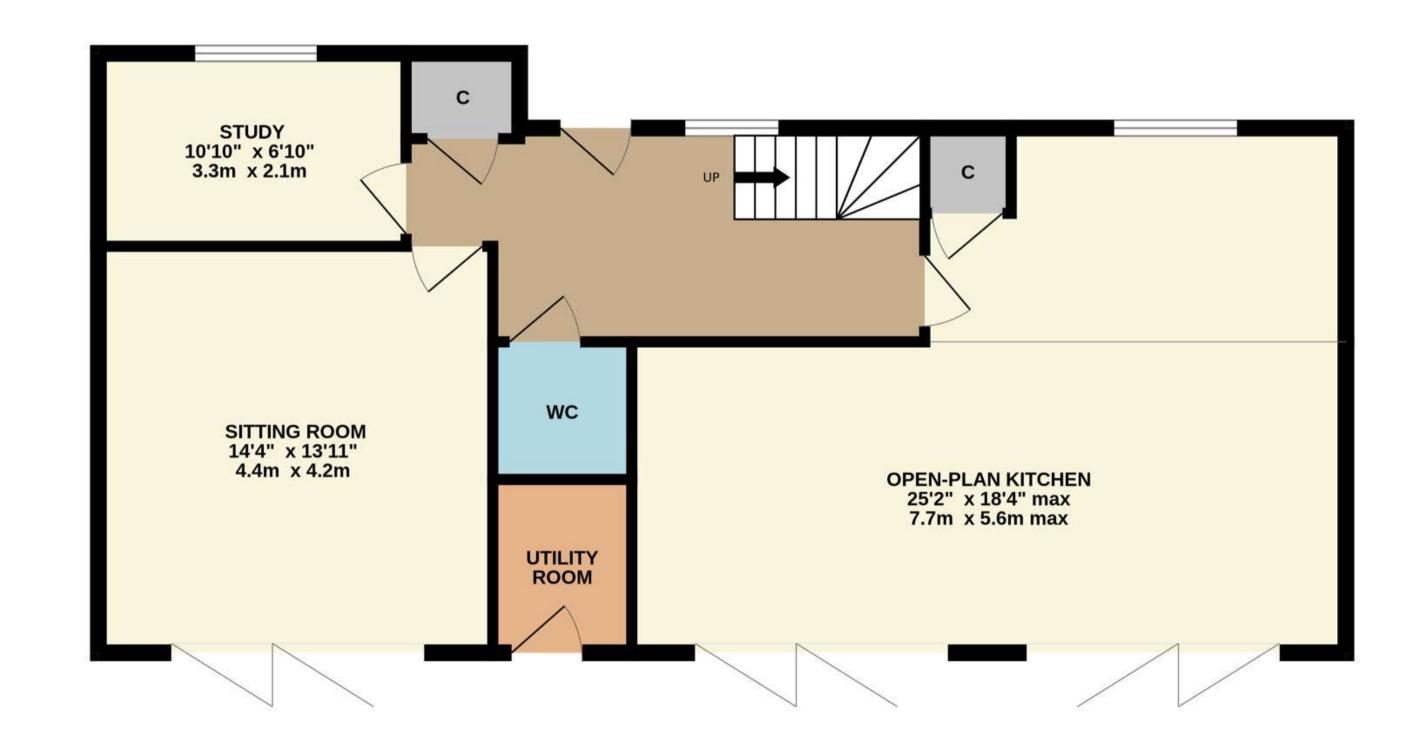

# Plot 1 Floorplan

TOTAL FLOOR AREA: 2499 sq.ft. (232.2 sq.m.) approx.

A detached property with five bedrooms, three bathrooms, and three reception areas, including an open-plan kitchen. The gross floor area measures approximately 2,100 square feet.

#### TOTAL FLOOR AREA: 2100sq.ft. (195.1 sq.m.) approx.

A detached property with four bedrooms, two bathrooms, and three reception areas, including an open-plan kitchen. The gross floor area measures approximately 2,000 square feet.