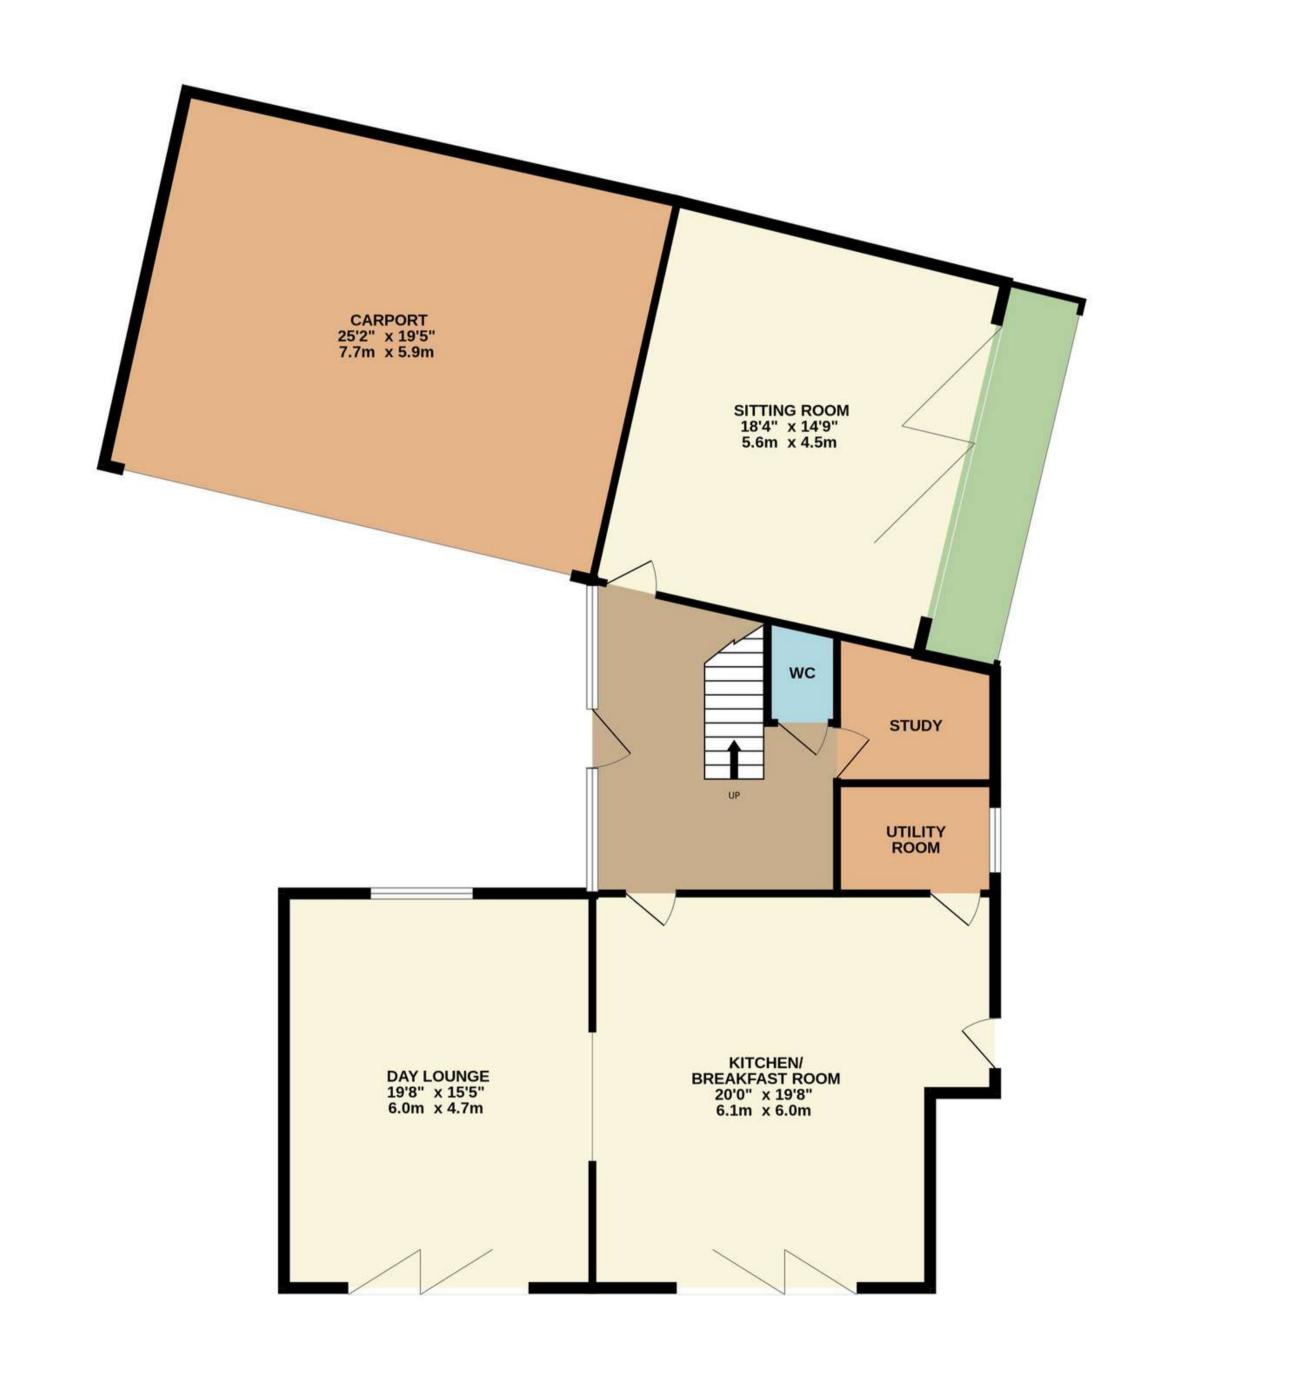

## To Enquire

Please register your interest with Smiths Property Experts by calling (01509) 278842.

A detached property with six bedrooms, four bathrooms, and two reception rooms, including a vast open-plan kitchen. The gross floor area measures approximately 2,500 square feet.

# Plot 1 Floorplan

TOTAL FLOOR AREA: 2499 sq.ft. (232.2 sq.m.) approx.

A detached property with five bedrooms, three bathrooms, and three reception areas, including an open-plan kitchen. The gross floor area measures approximately 2,100 square feet.