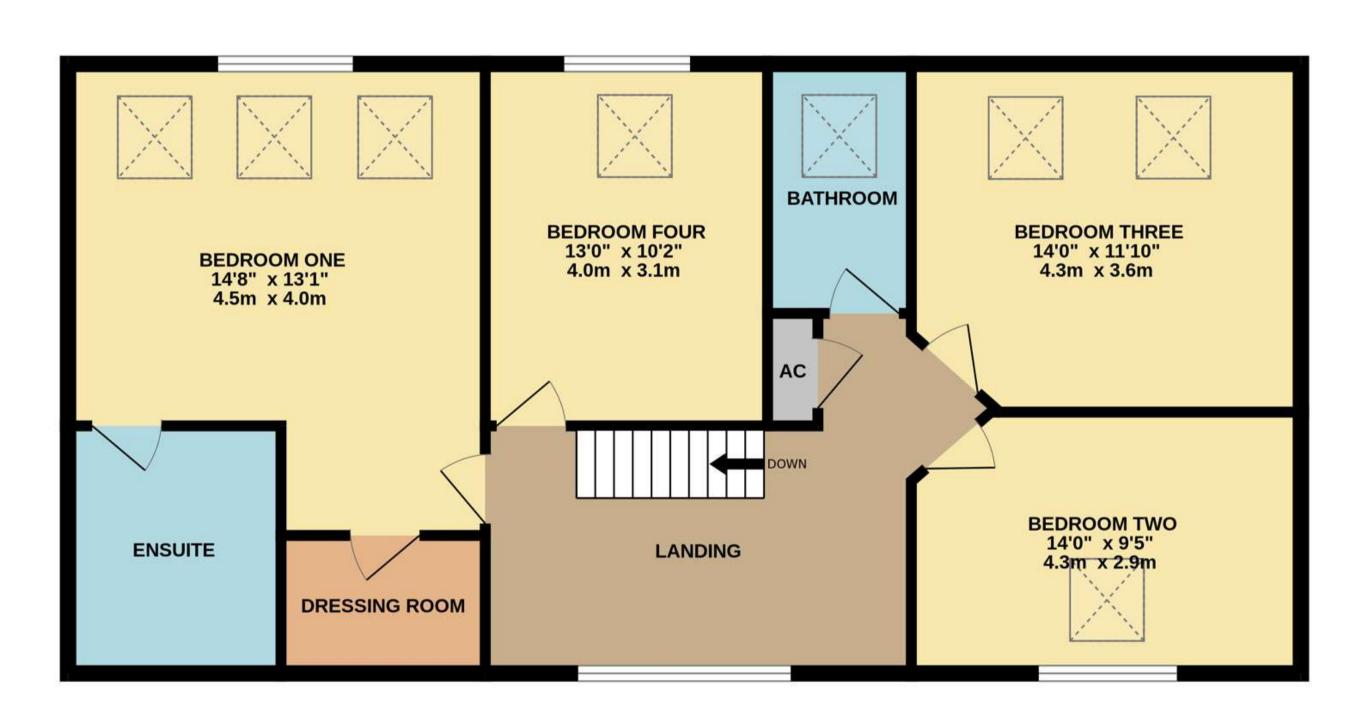

## To Enquire

Please register your interest with Smiths Property Experts by calling (01509) 278842.

A detached property with six bedrooms, four bathrooms, and two reception rooms, including a vast open-plan kitchen. The gross floor area measures approximately 2,500 square feet.