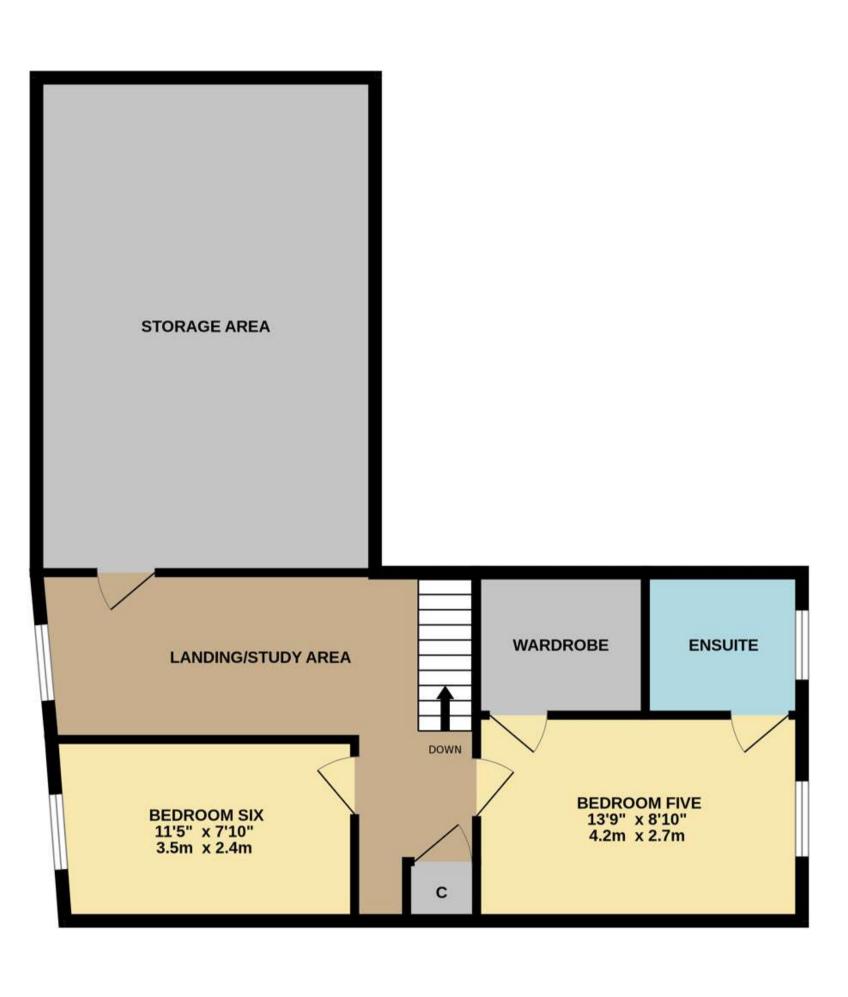

## To Enquire

Please register your interest with Smiths Property Experts by calling (01509) 278842.

A detached property with six bedrooms, four bathrooms, and two reception rooms, including a vast open-plan kitchen. The gross floor area measures approximately 2,500 square feet.

# Plot 1 Floorplan

TOTAL FLOOR AREA: 2499 sq.ft. (232.2 sq.m.) approx.

A detached property with five bedrooms, three bathrooms, and three reception areas, including an open-plan kitchen. The gross floor area measures approximately 2,100 square feet.