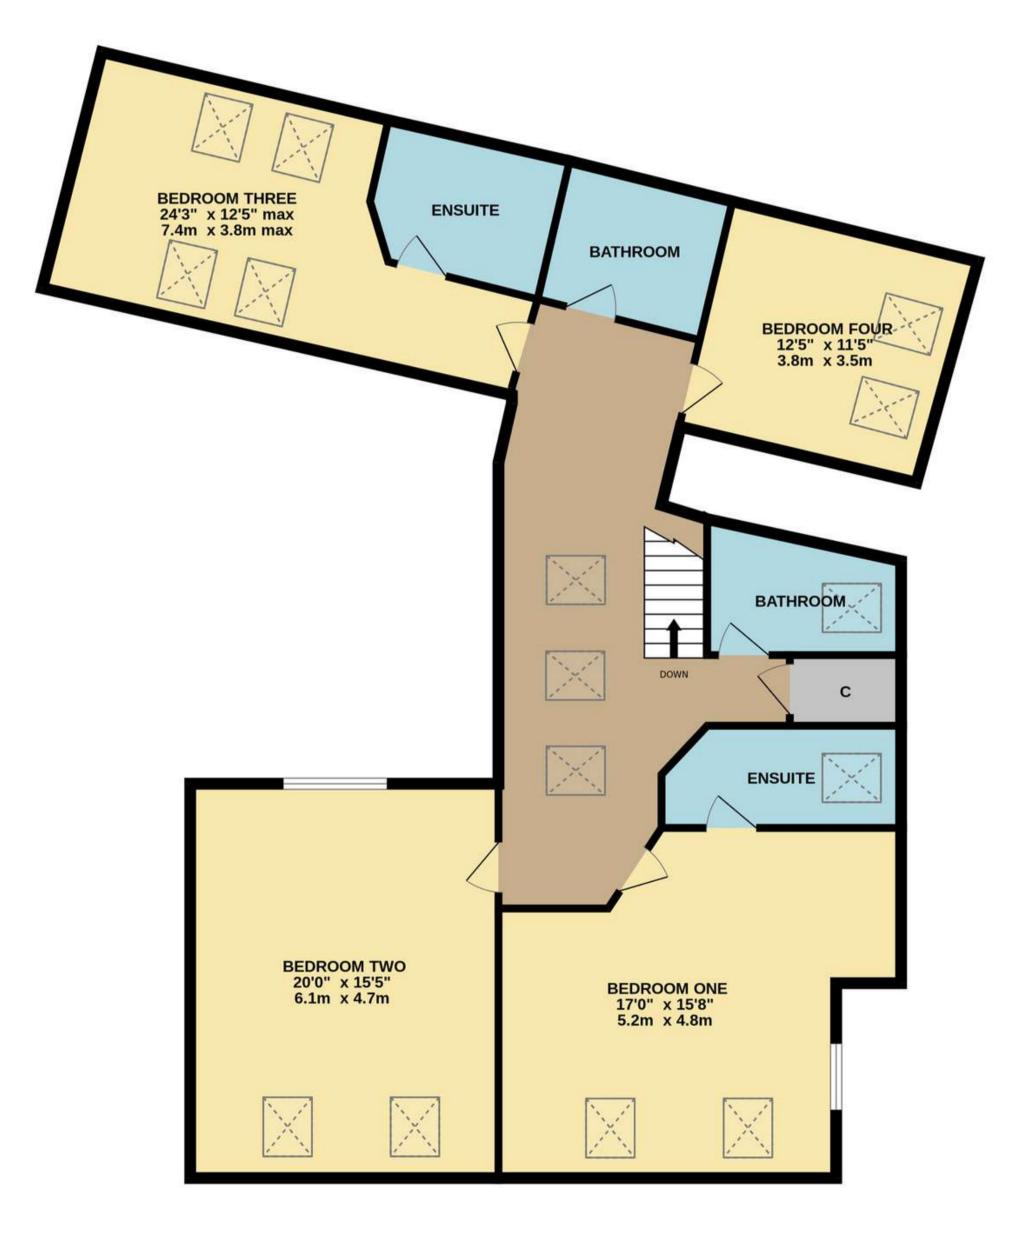

## To Enquire

Please register your interest with Smiths Property Experts by calling (01509) 278842.

A detached property with six bedrooms, four bathrooms, and two reception rooms, including a vast open-plan kitchen. The gross floor area measures approximately 2,500 square feet.

# Plot 1 Floorplan

TOTAL FLOOR AREA: 2499 sq.ft. (232.2 sq.m.) approx.

A detached property with five bedrooms, three bathrooms, and three reception areas, including an open-plan kitchen. The gross floor area measures approximately 2,100 square feet.