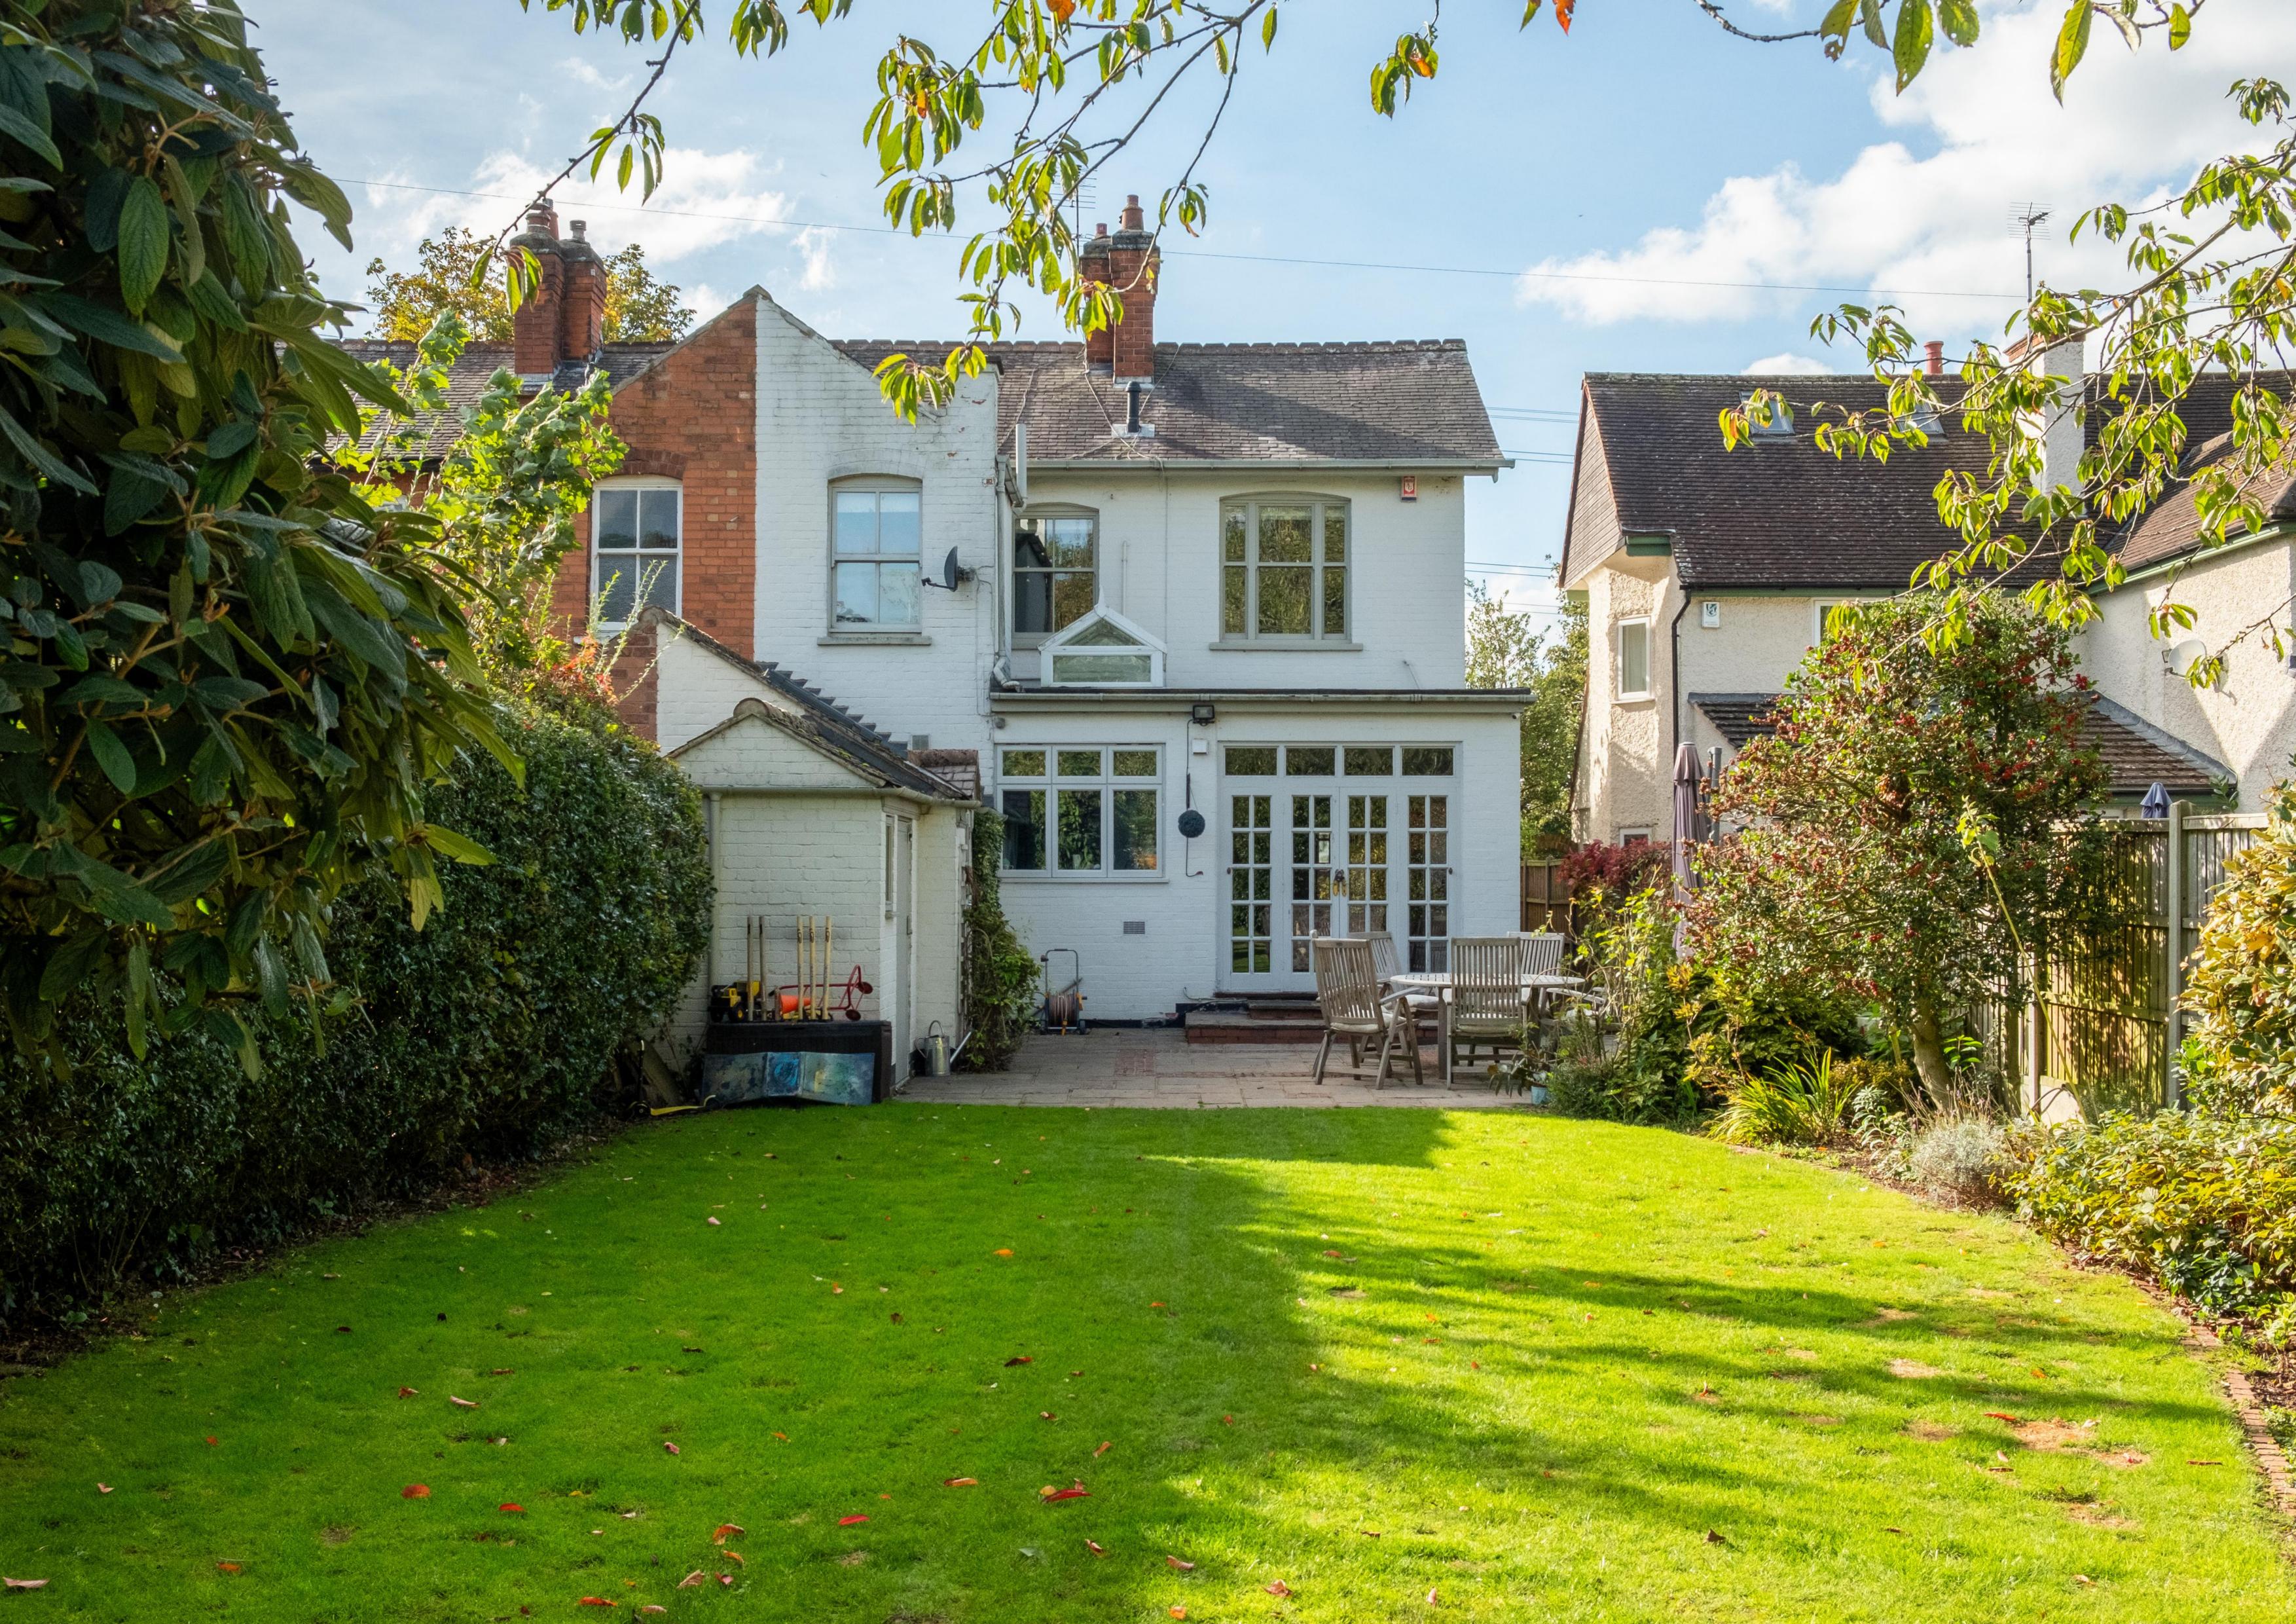

To the rear are impressive lawned gardens with landscaped borders and mature shrubs, with a secondary large lawned area to the back of the plot with a multitude of possible uses. Directly to the rear of the main house is a flagstone-laid seating terrace that benefits from a useful brick-built outhouse store.