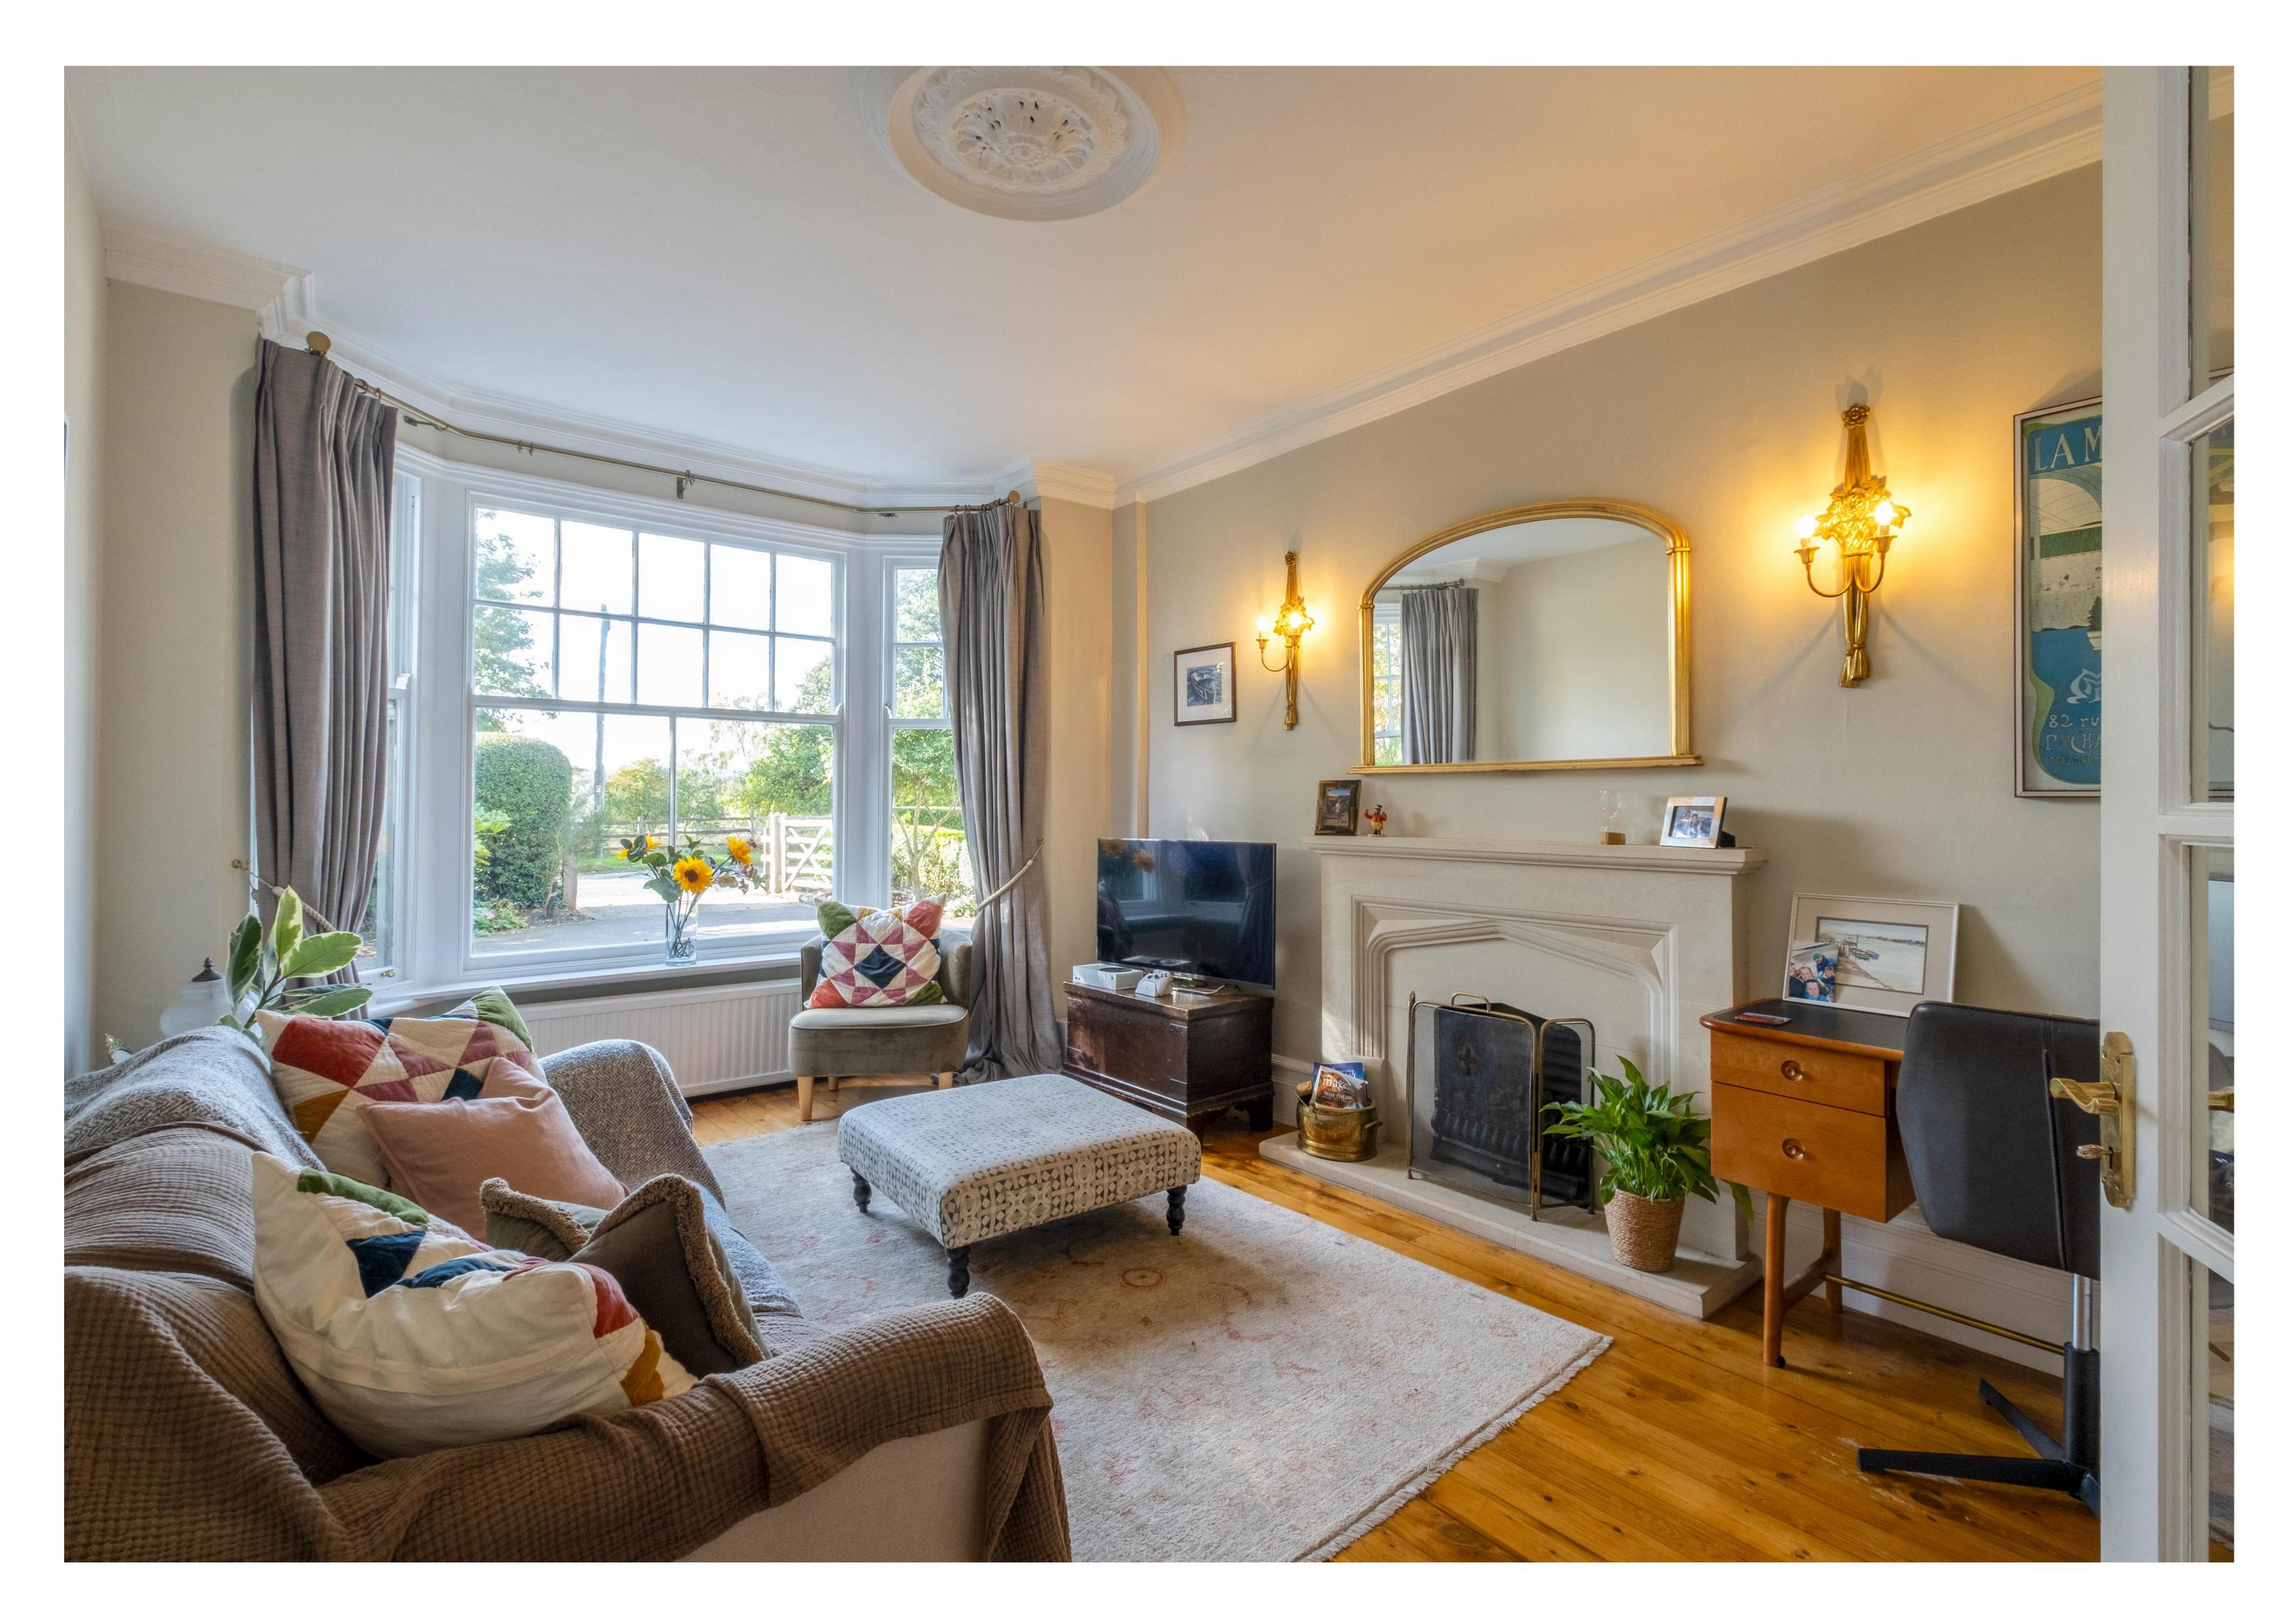

The accommodation is laid across two floors and comprises an entrance hall, a beautiful sitting room with an original bay window to the front, a snug that leads through to the garden room, and a superb 26'0 long family kitchen. There is also a useful utility room and downstairs w.c. Upstairs, all laid around the landing, are four bedrooms and the impressive four-piece family bathroom.