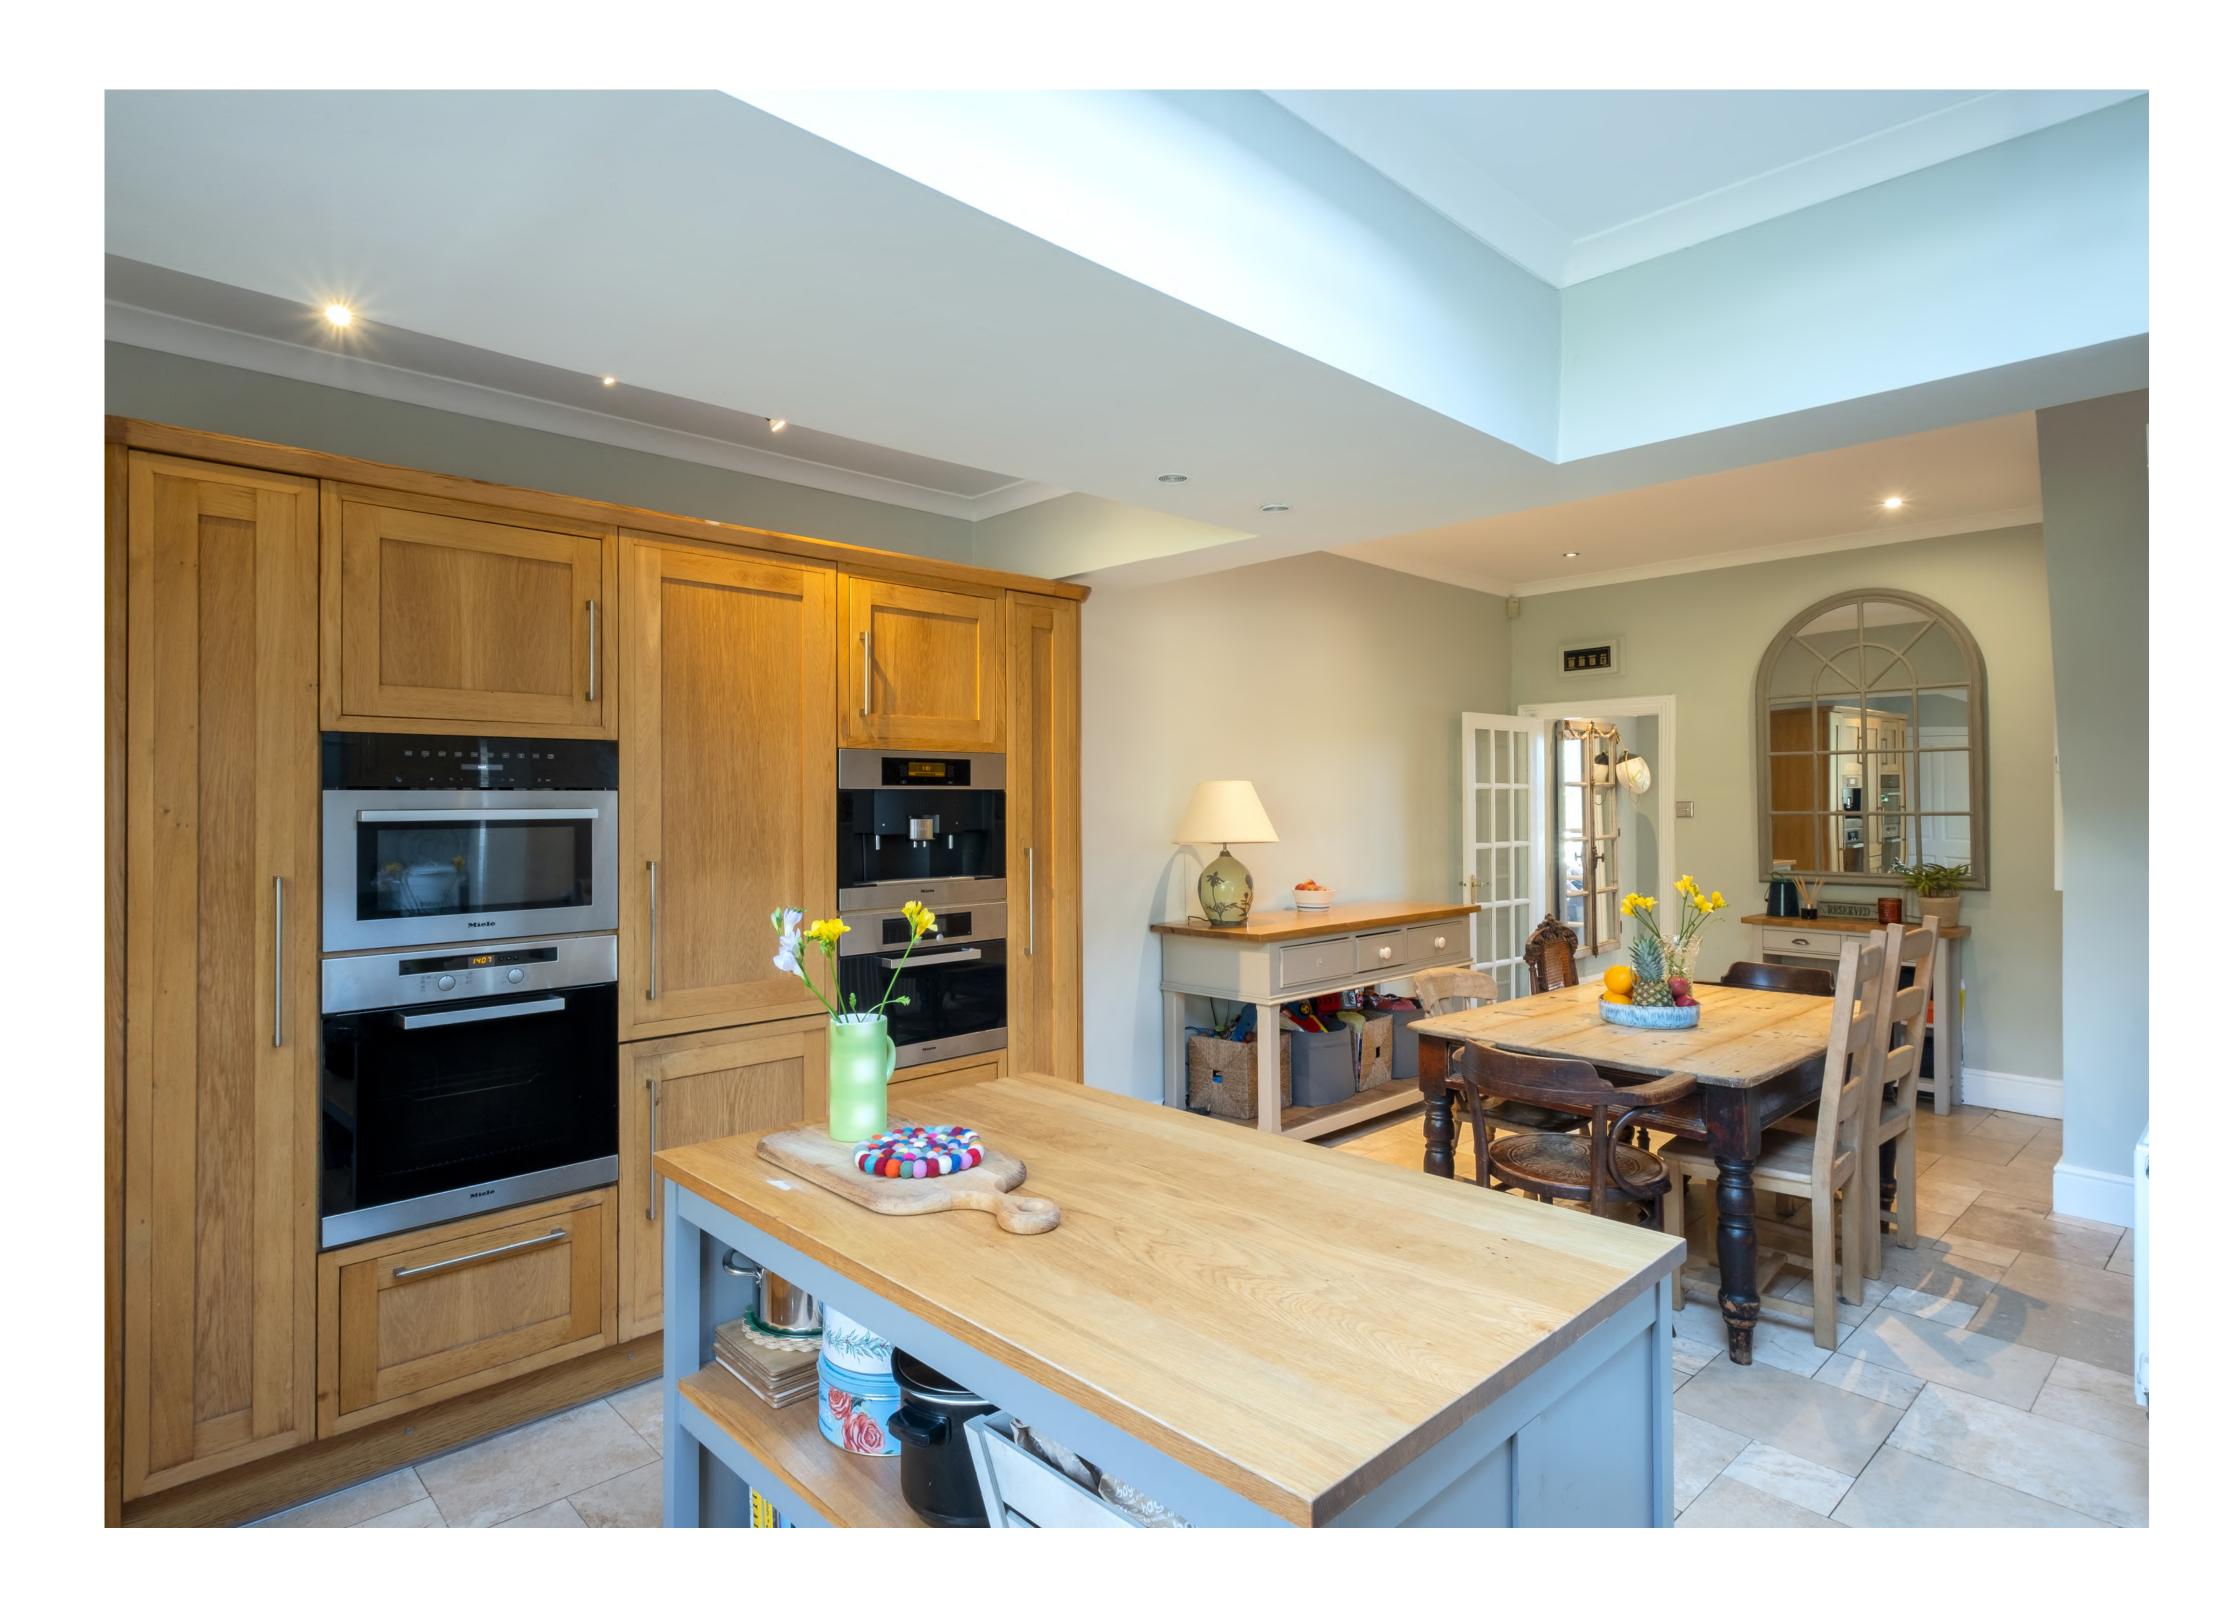

The property offers approximately 1,700 square feet of beautiful period living space, including an extended family kitchen fitted by Charnwood Kitchens. There are four bedrooms and three reception rooms, all affording the original period features, including a bay window in the sitting room, superb joinery and plasterwork.

The accommodation is laid across two floors and comprises an entrance hall, a beautiful sitting room with an original bay window to the front, a snug that leads through to the garden room, and a superb 26'0 long family kitchen. There is also a useful utility room and downstairs w.c. Upstairs, all laid around the landing, are four bedrooms and the impressive four-piece family bathroom.