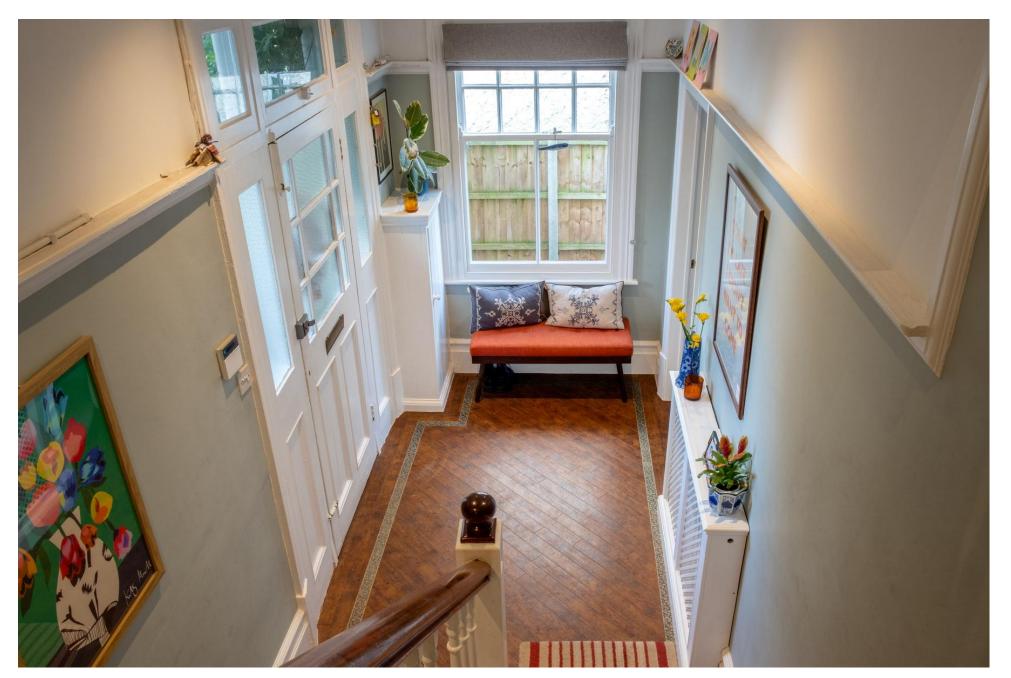

#### The Property

Significantly updated by the previous owners and benefitting from gas central heating throughout, the property offers light and airy living space on a comfortable scale. With a blend of original Edwardian character and modern living space, expect to find approximately 1,700 square feet of living space centred around a beautiful entrance hall and first-floor landing.

The accommodation is laid across two floors and comprises an entrance hall, a beautiful sitting room with an original bay window to the front, a snug that leads through to the garden room, and a superb 26'0 long family kitchen. There is also a useful utility room and downstairs w.c. Upstairs, all laid around the landing, are four bedrooms and the impressive four-piece family bathroom.