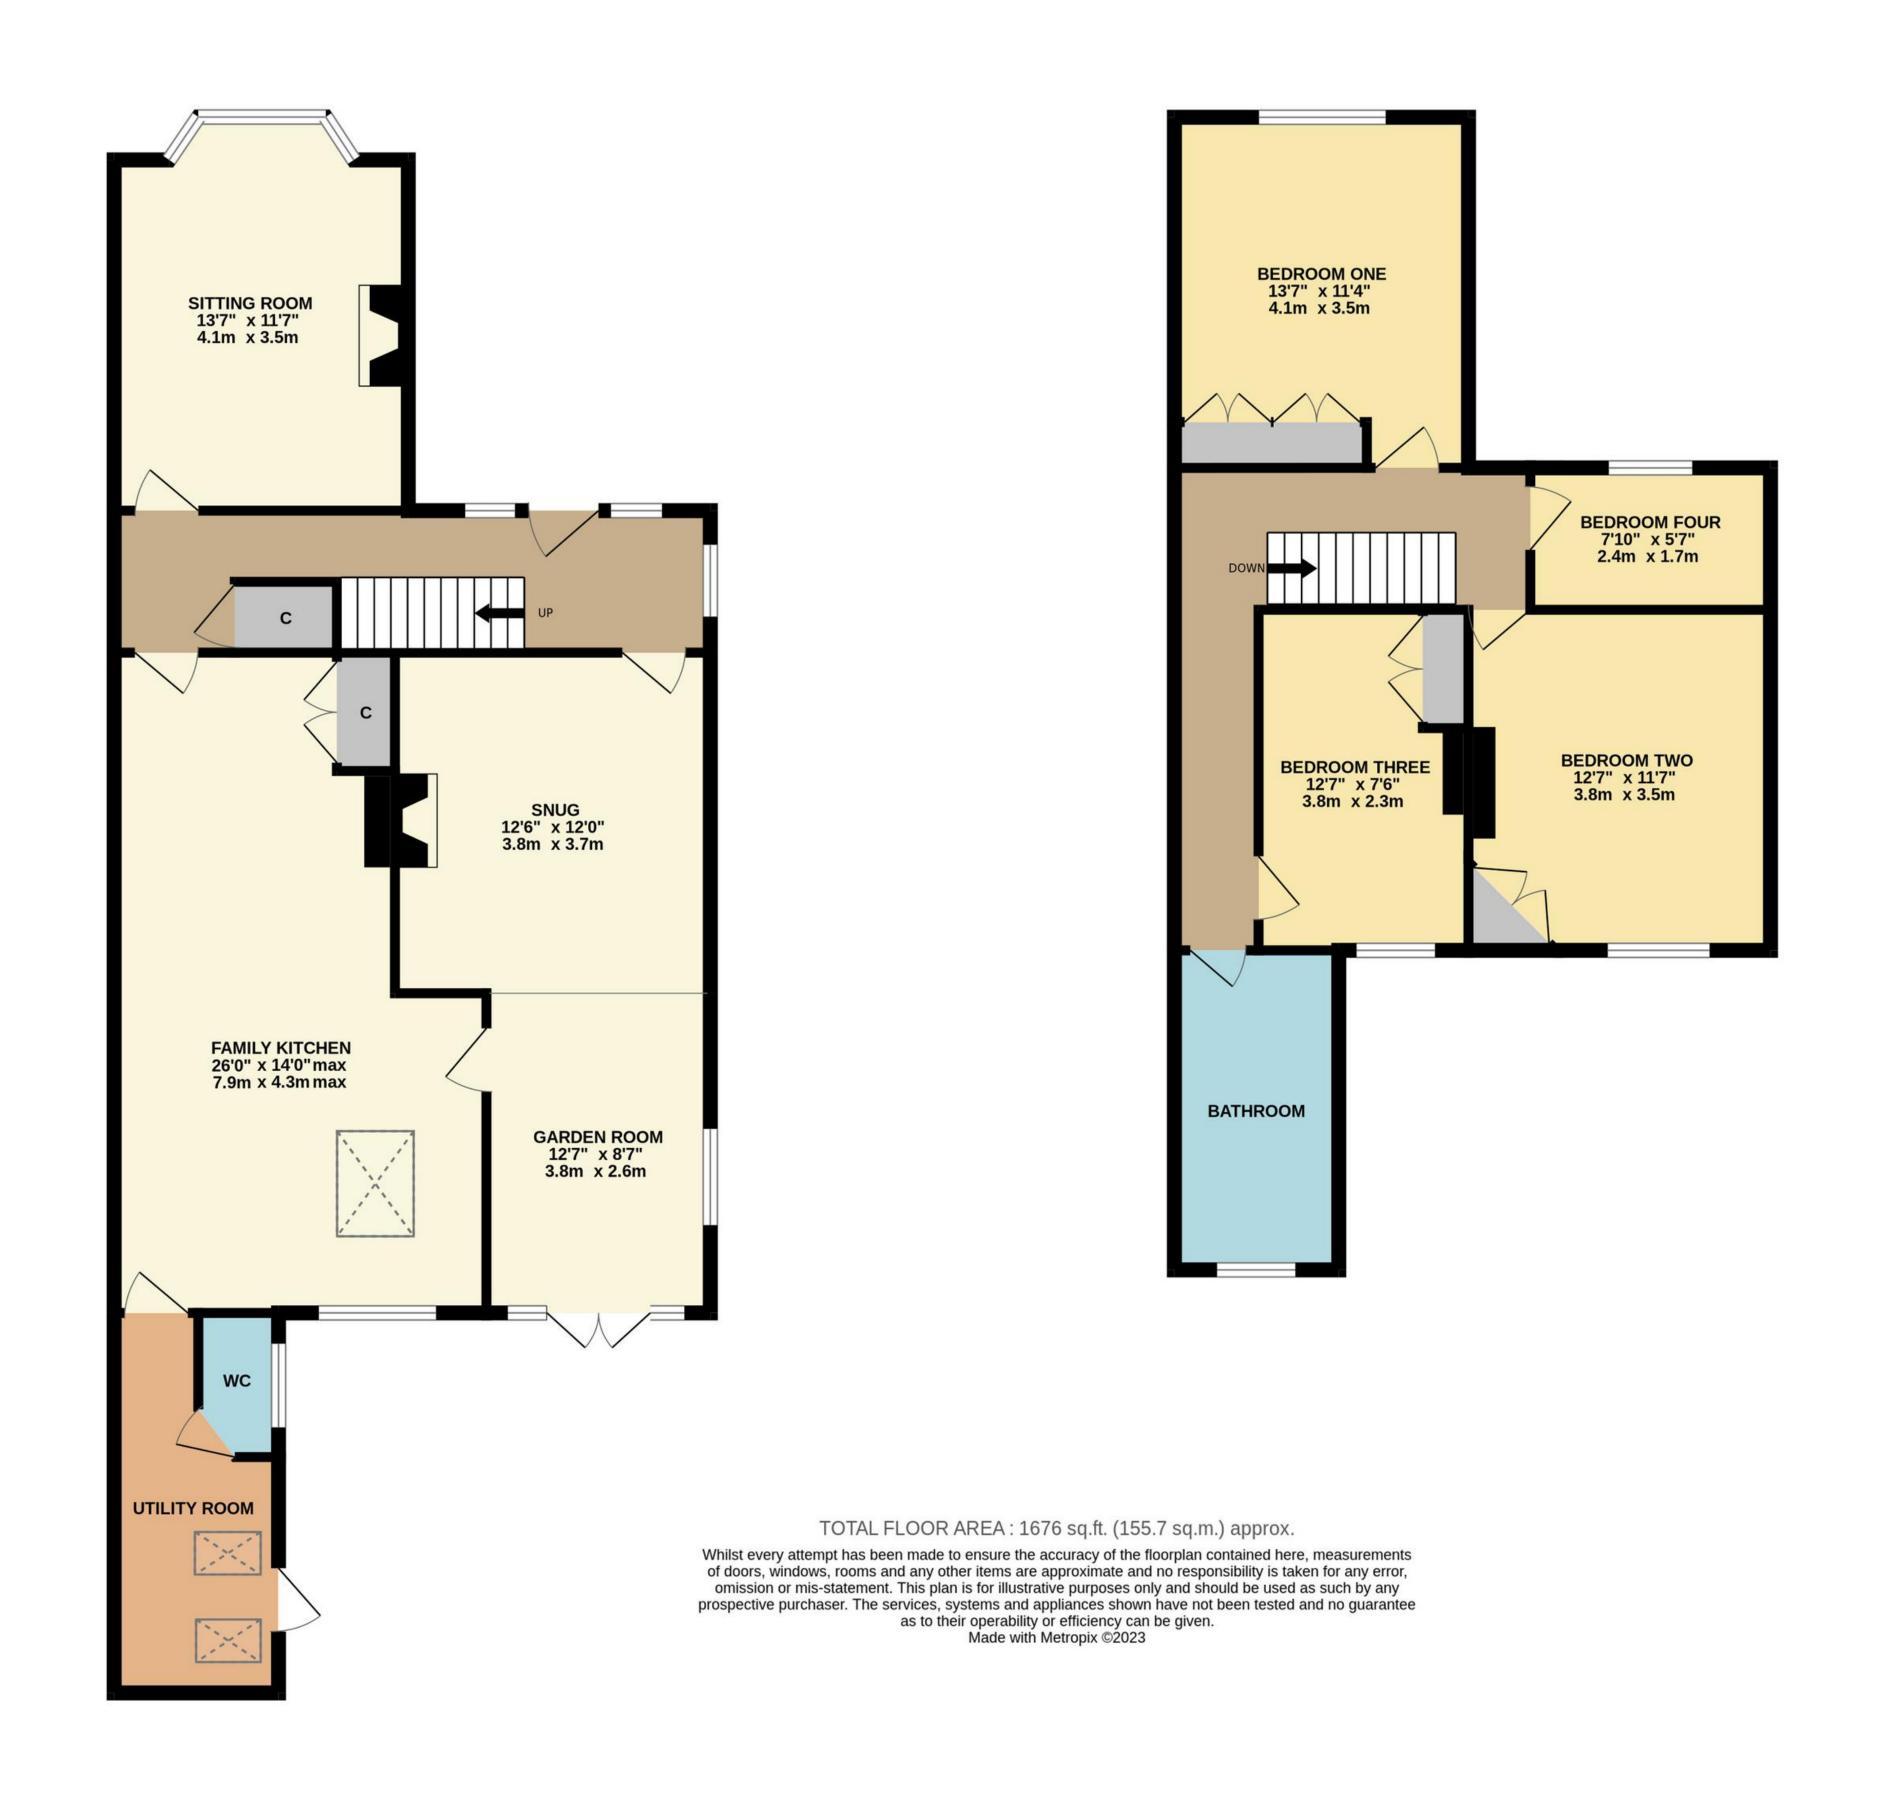

The property offers approximately 1,700 square feet of beautiful period living space, including an extended family kitchen fitted by Charnwood Kitchens. There are four bedrooms and three reception rooms, all affording the original period features, including a bay window in the sitting room, superb joinery and plasterwork.

#### The Property

Significantly updated by the previous owners and benefitting from gas central heating throughout, the property offers light and airy living space on a comfortable scale. With a blend of original Edwardian character and modern living space, expect to find approximately 1,700 square feet of living space centred around a beautiful entrance hall and first-floor landing.

The accommodation is laid across two floors and comprises an entrance hall, a beautiful sitting room with an original bay window to the front, a snug that leads through to the garden room, and a superb 26'0 long family kitchen. There is also a useful utility room and downstairs w.c. Upstairs, all laid around the landing, are four bedrooms and the impressive four-piece family bathroom.