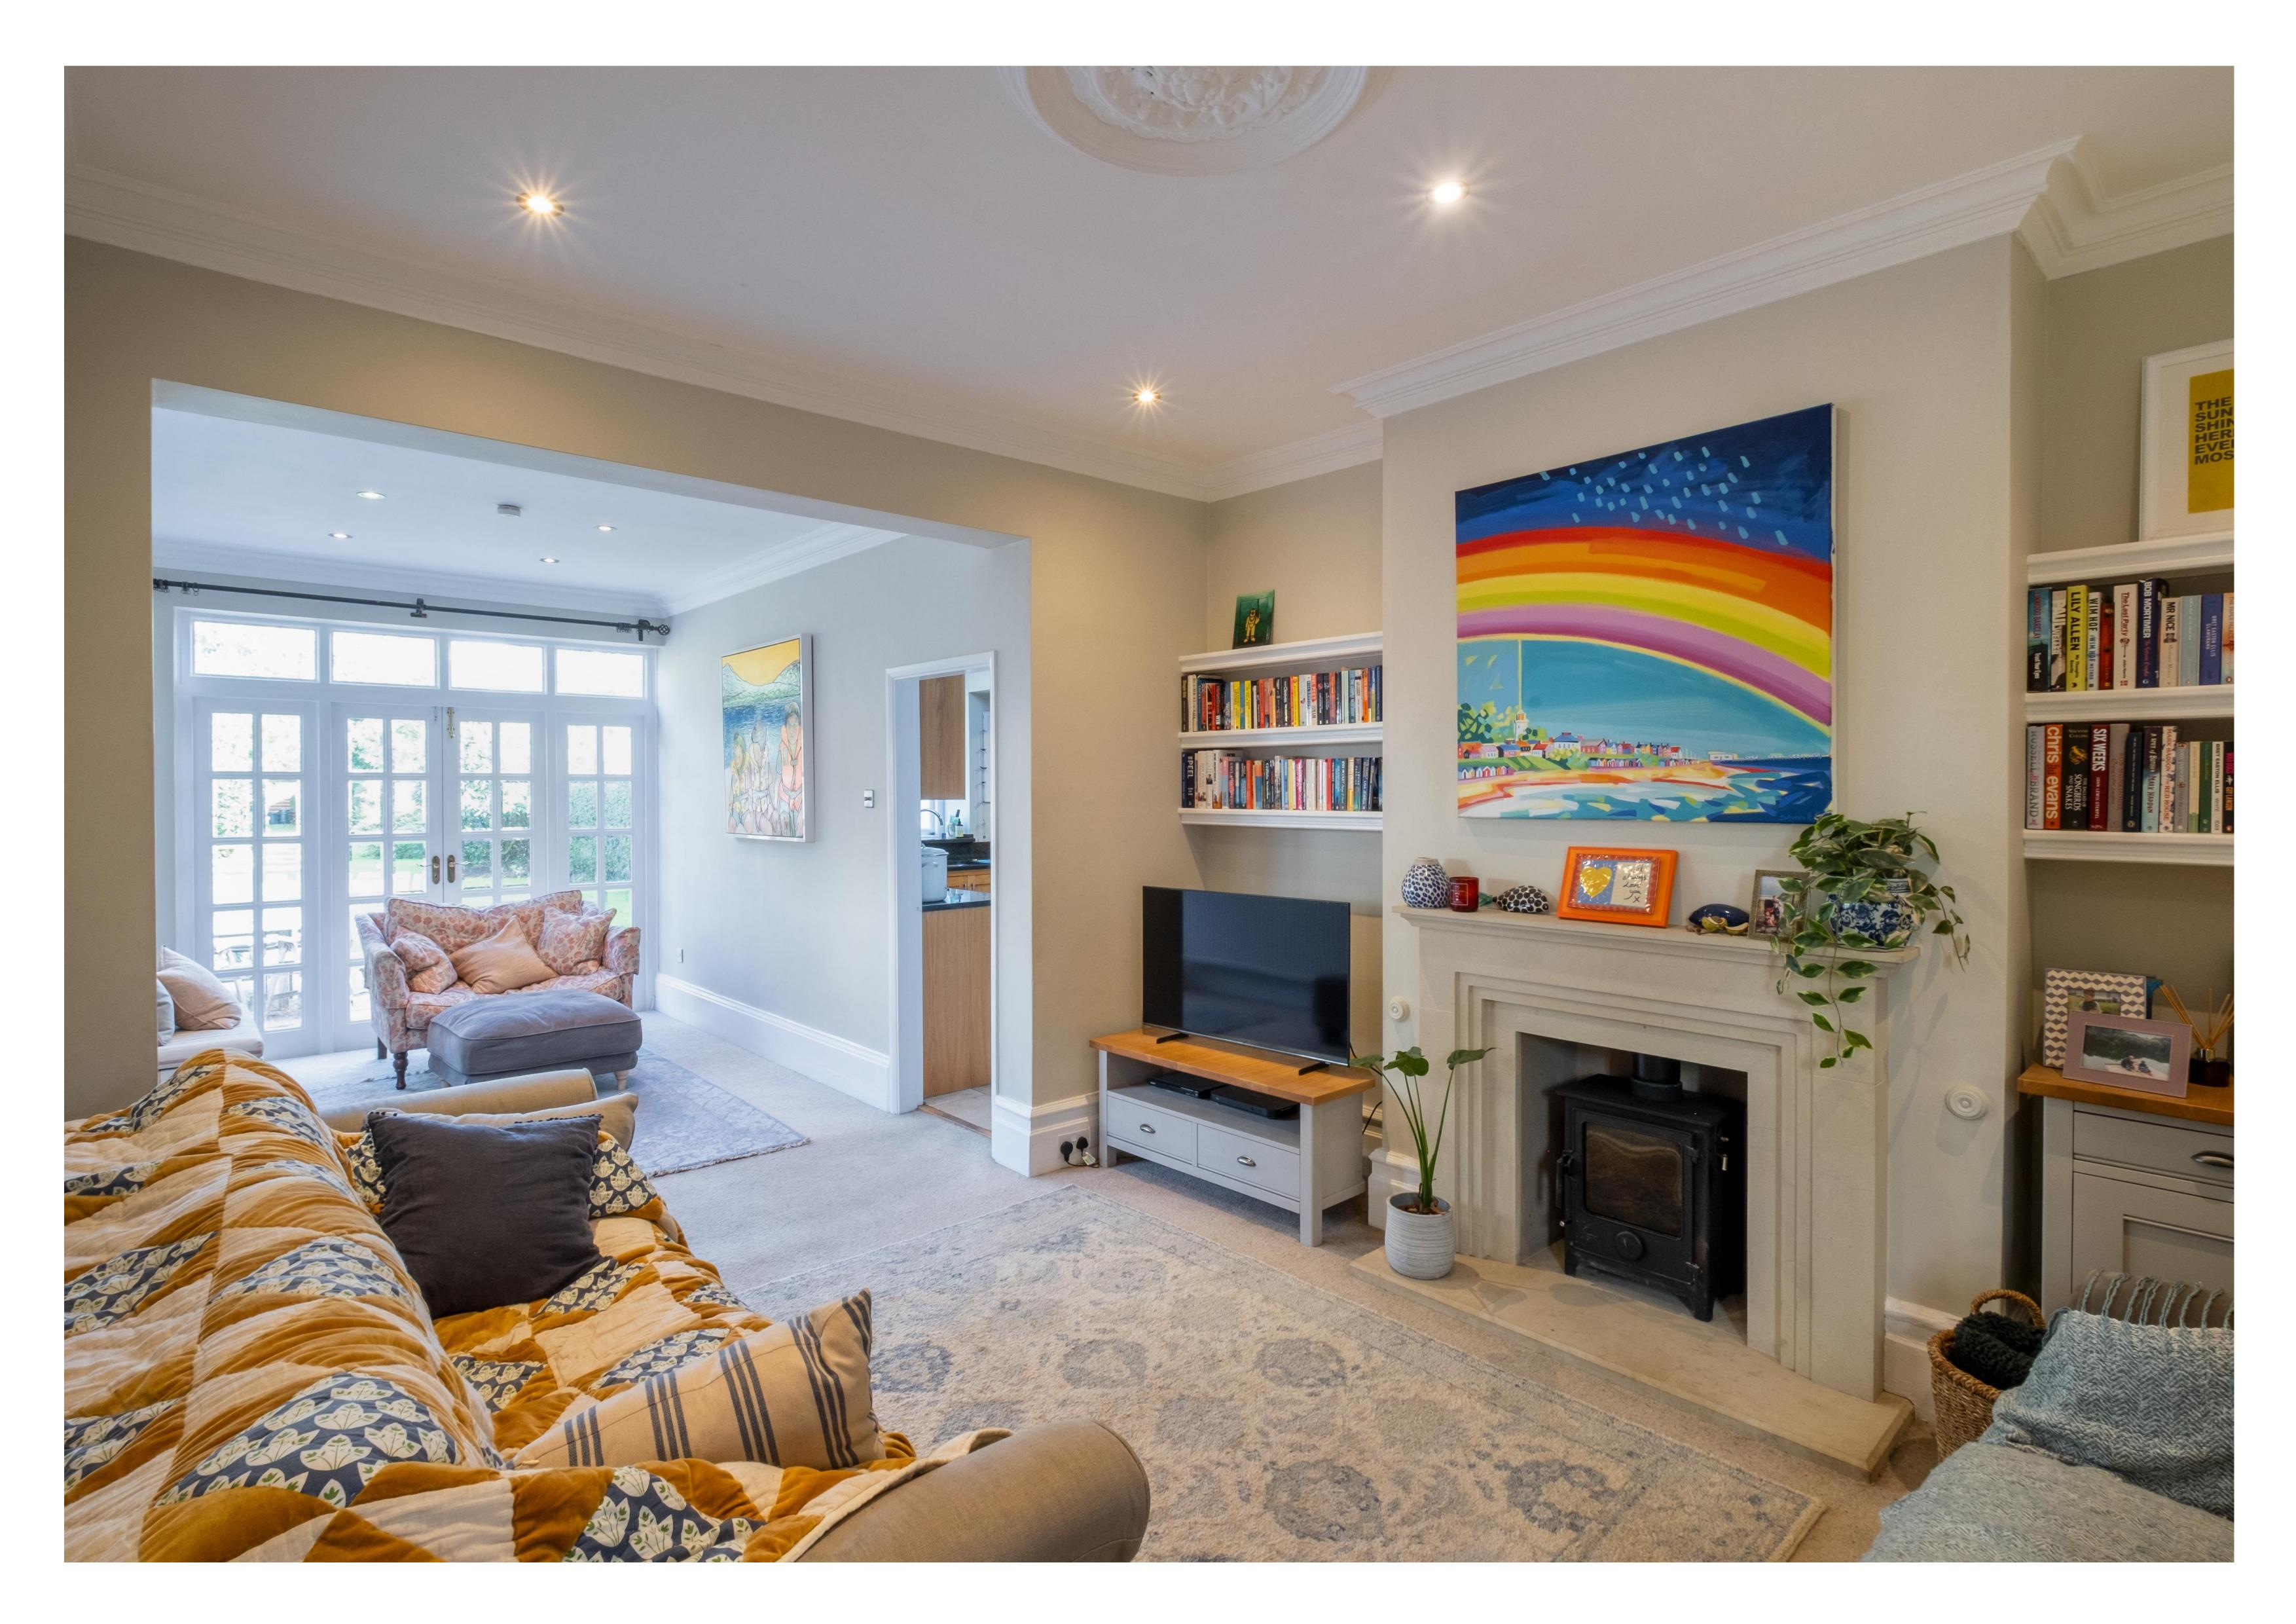

The accommodation is laid across two floors and comprises an entrance hall, a beautiful sitting room with an original bay window to the front, a snug that leads through to the garden room, and a superb 26'0 long family kitchen. There is also a useful utility room and downstairs w.c. Upstairs, all laid around the landing, are four bedrooms and the impressive four-piece family bathroom.