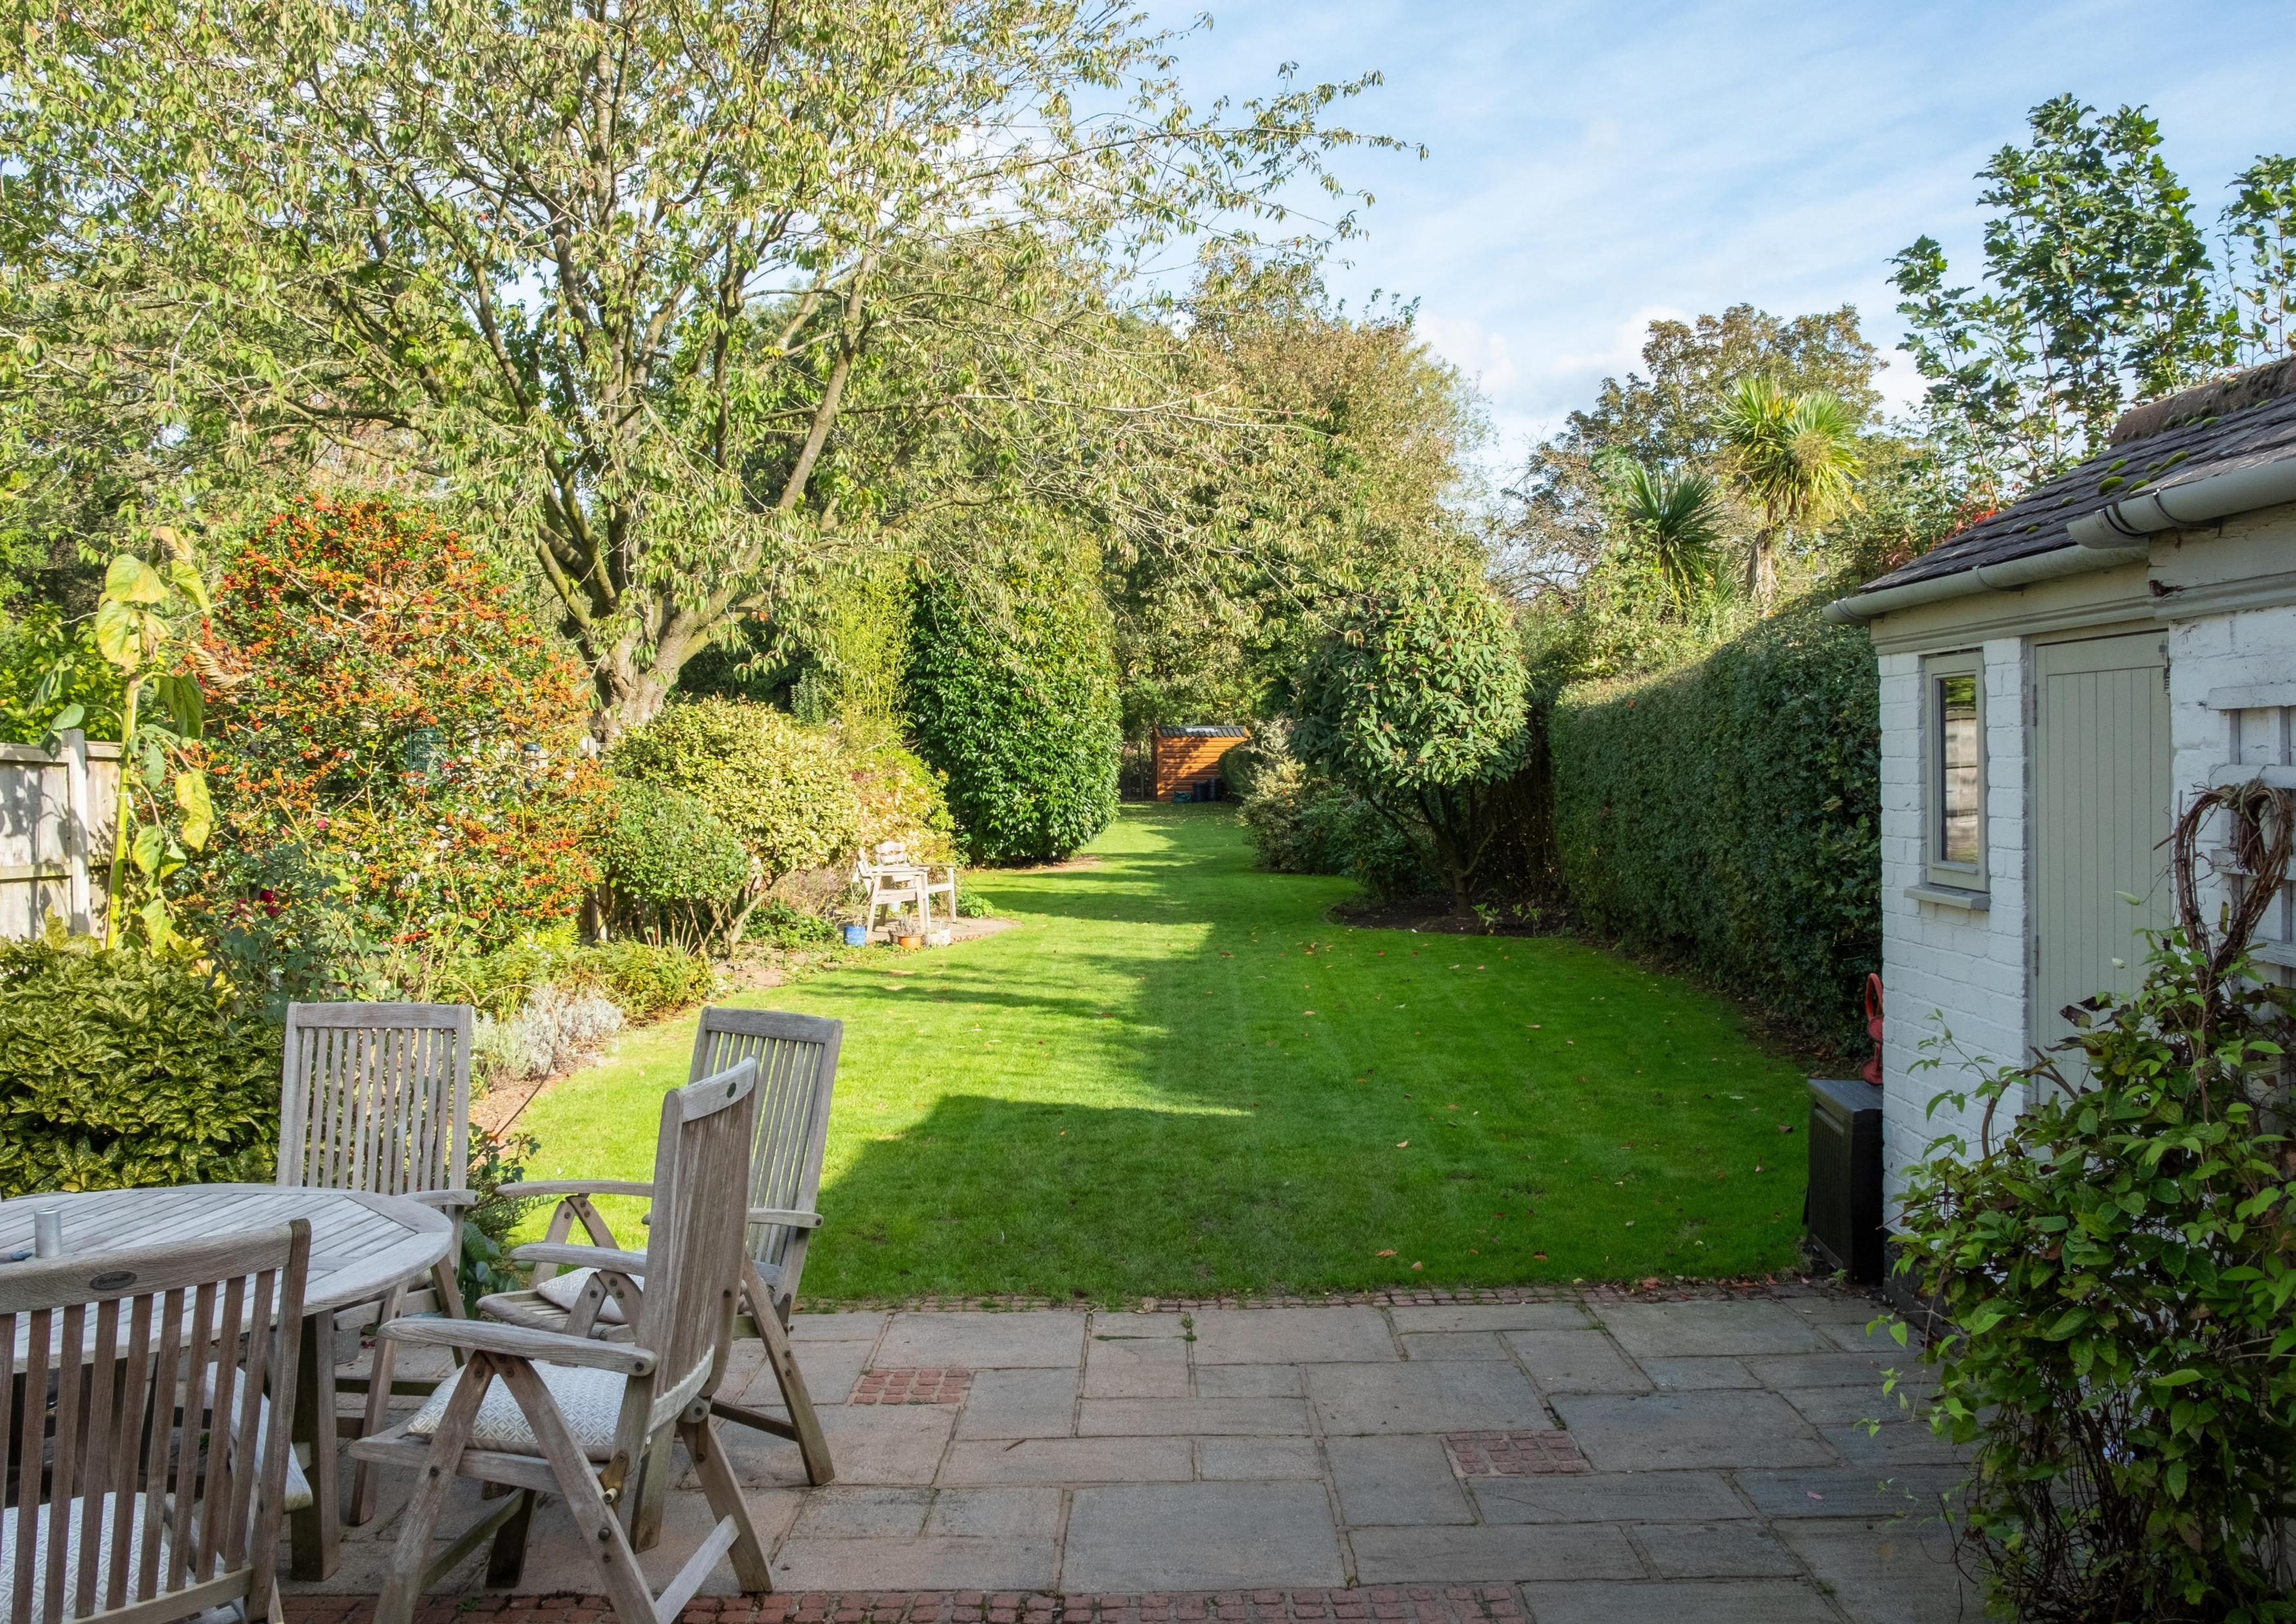

To the rear are impressive lawned gardens with landscaped borders and mature shrubs, with a secondary large lawned area to the back of the plot with a multitude of possible uses. Directly to the rear of the main house is a flagstone-laid seating terrace that benefits from a useful brick-built outhouse store.