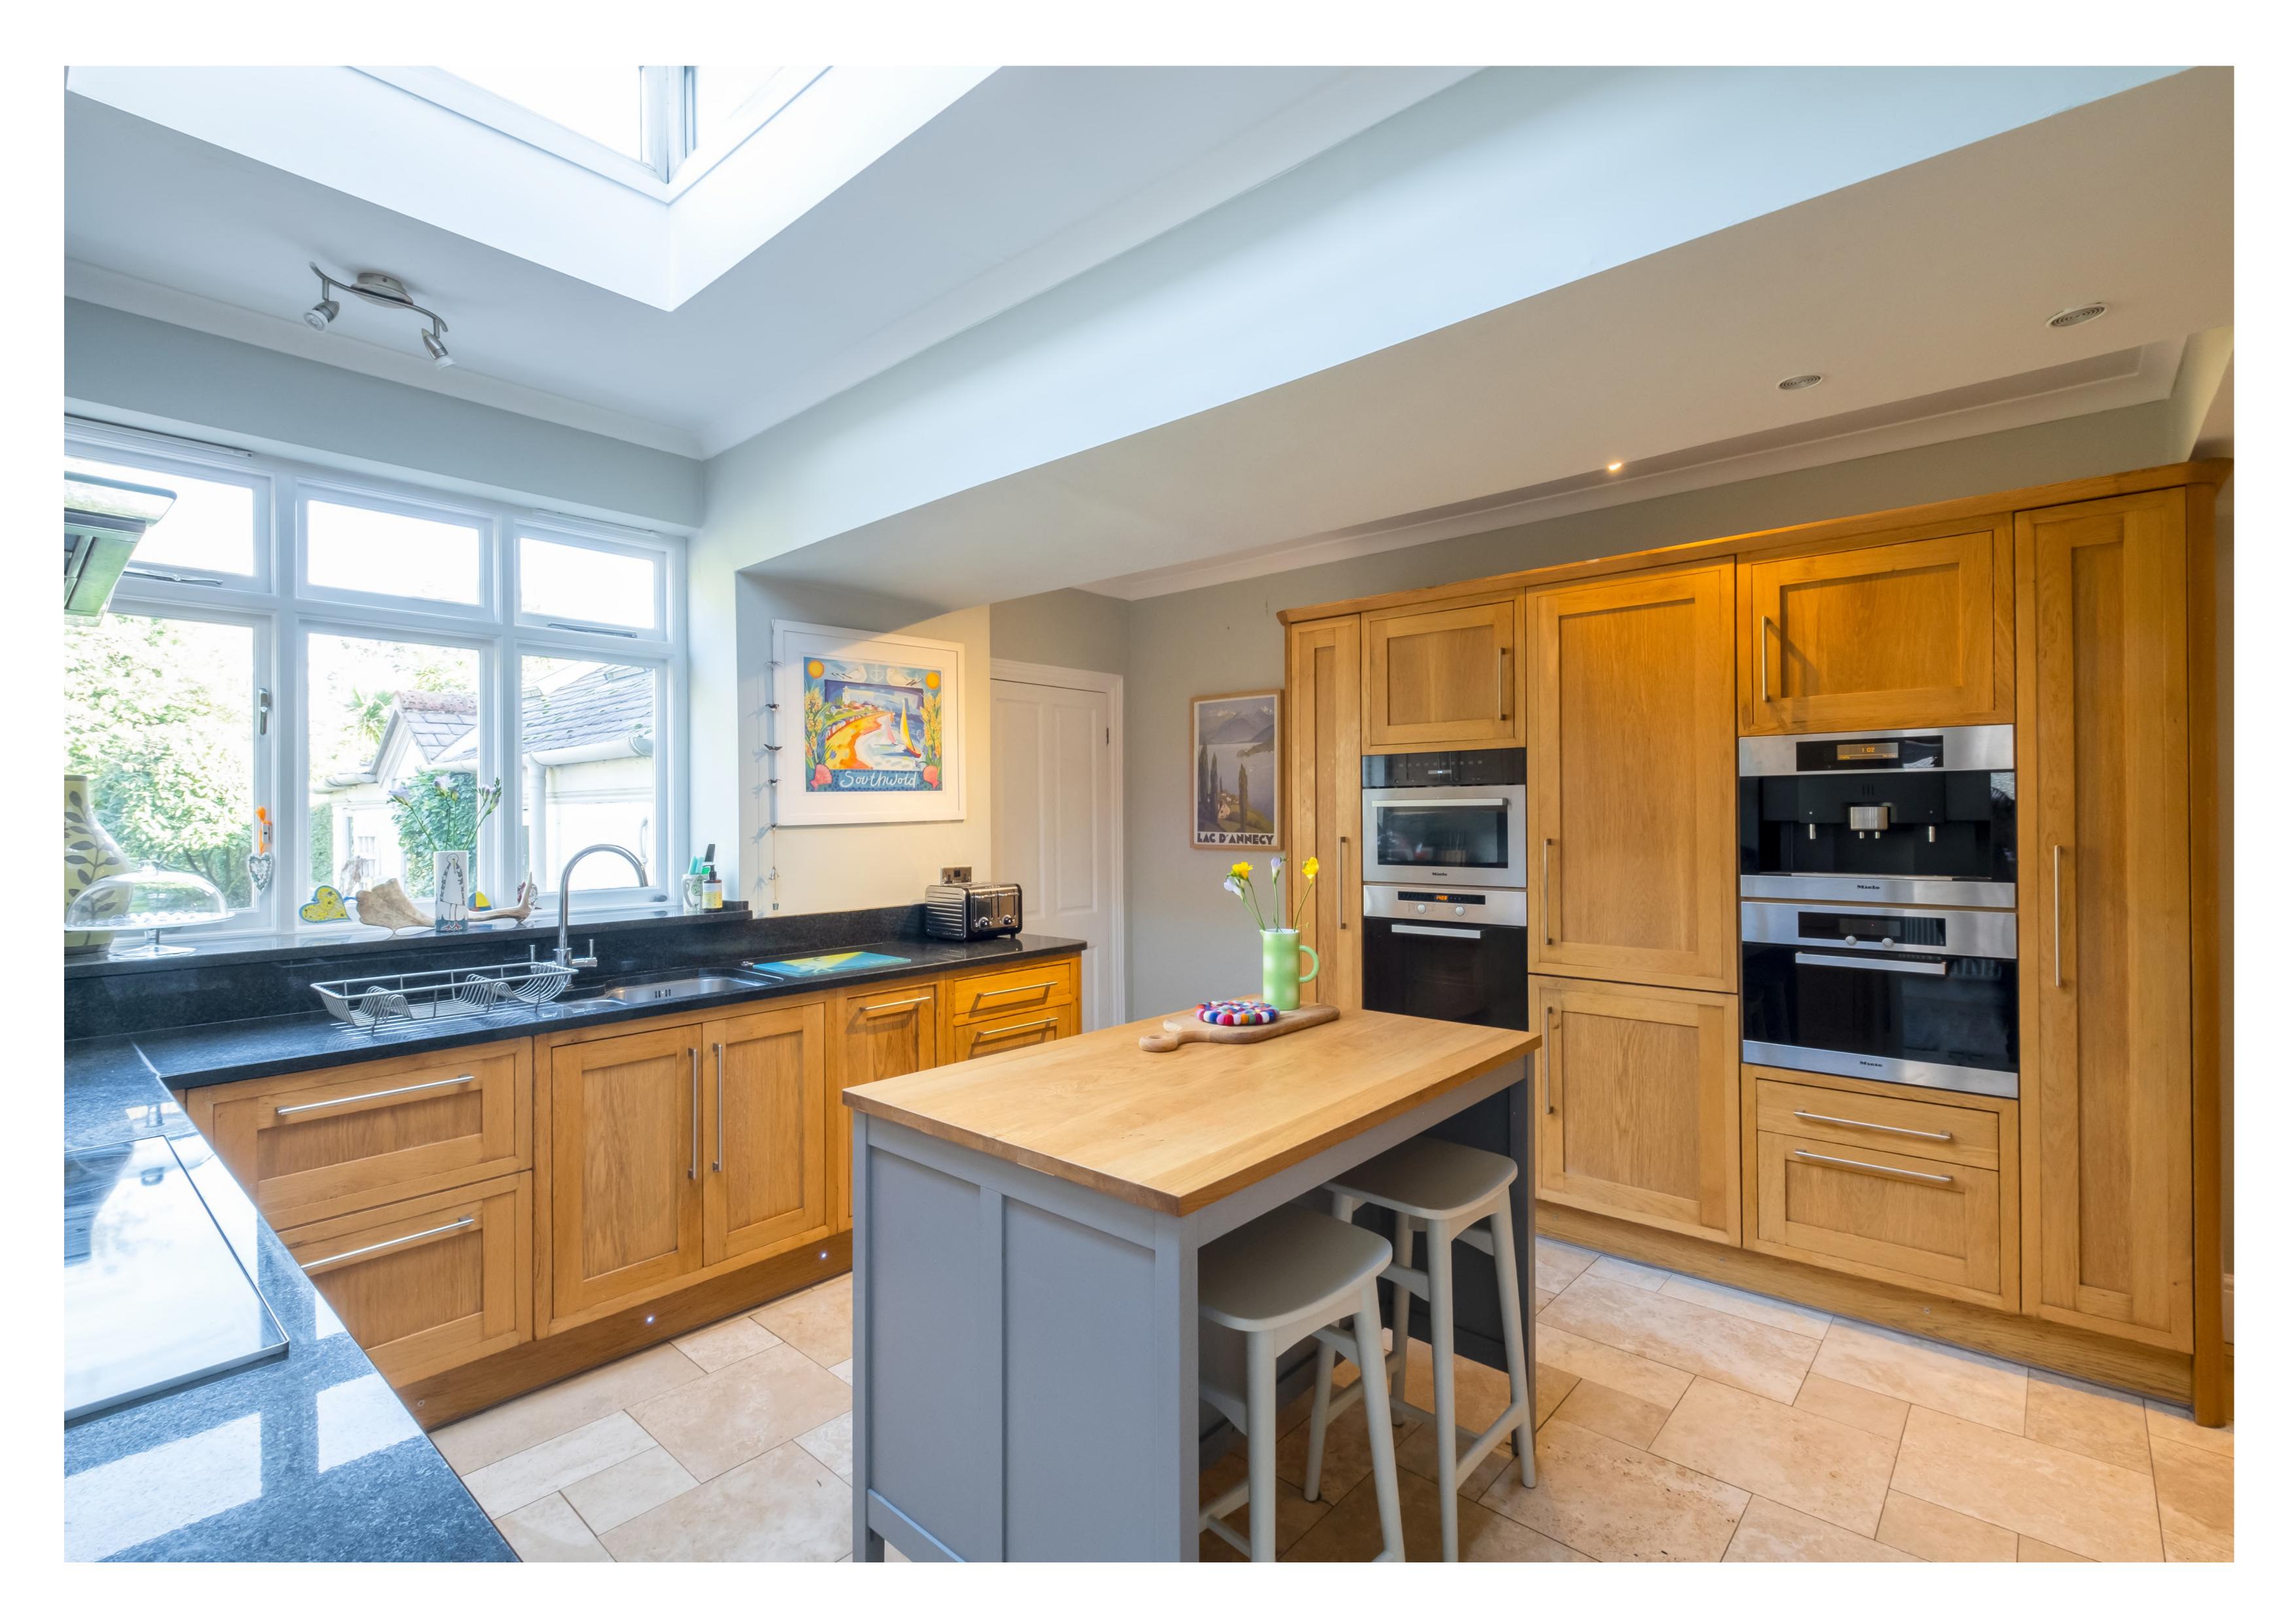

The property offers approximately 1,700 square feet of beautiful period living space, including an extended family kitchen fitted by Charnwood Kitchens. There are four bedrooms and three reception rooms, all affording the original period features, including a bay window in the sitting room, superb joinery and plasterwork.

The accommodation is laid across two floors and comprises an entrance hall, a beautiful sitting room with an original bay window to the front, a snug that leads through to the garden room, and a superb 26'0 long family kitchen. There is also a useful utility room and downstairs w.c. Upstairs, all laid around the landing, are four bedrooms and the impressive four-piece family bathroom.