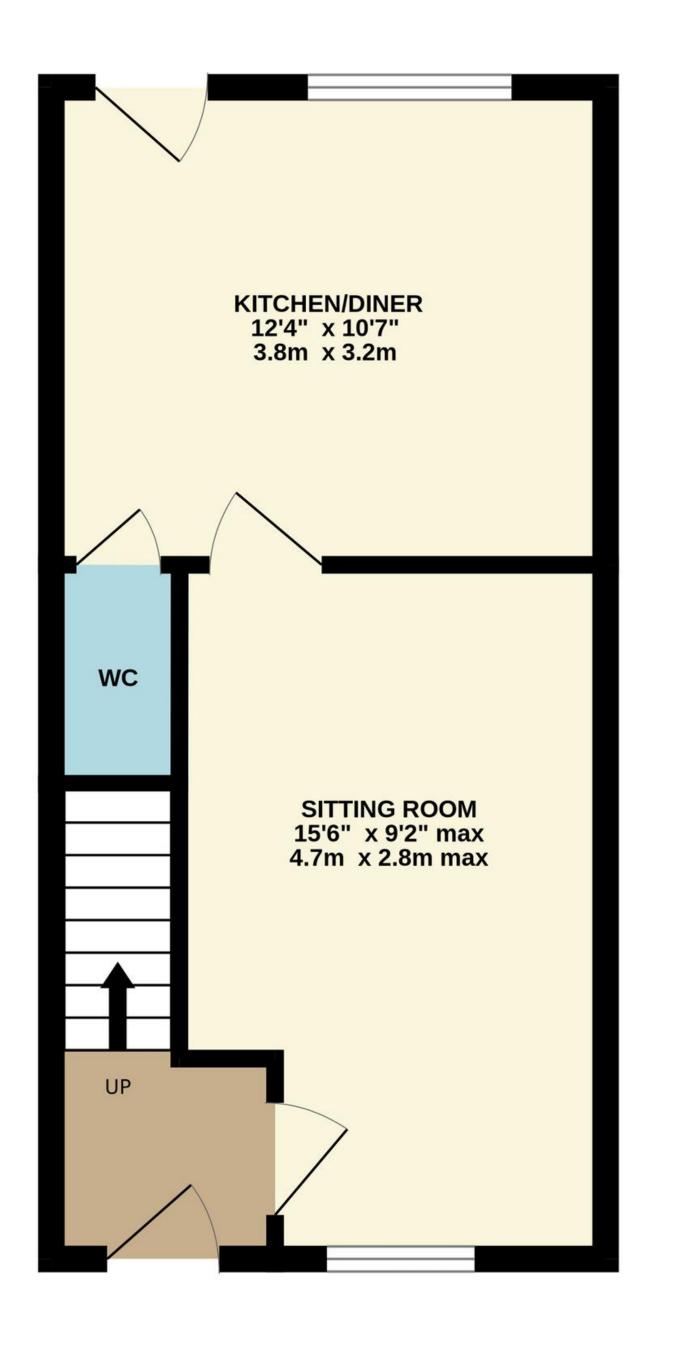

The Property Internally, the property provides well-appointed living space with accommodation laid over two floors. On the ground floor, you will find an entrance hall leading to a spacious sitting room, a kitchen/diner with direct access to the rear garden, and a WC. Upstairs, there are two double bedrooms and a contemporary family bathroom.

### Smiths Property Experts

TOTAL FLOOR AREA : 642 sq.ft. (59.7 sq.m.) approx.

Whilst every attempt has been made to ensure the accuracy of the floorplan contained here, measurements of doors, windows, rooms and any other items are approximate and no responsibility is taken for any error, omission or mis-statement. This plan is for illustrative purposes only and should be used as such by any prospective purchaser. The services, systems and appliances shown have not been tested and no guarantee as to their operability or efficiency can be given. Made with Metropix ©2024