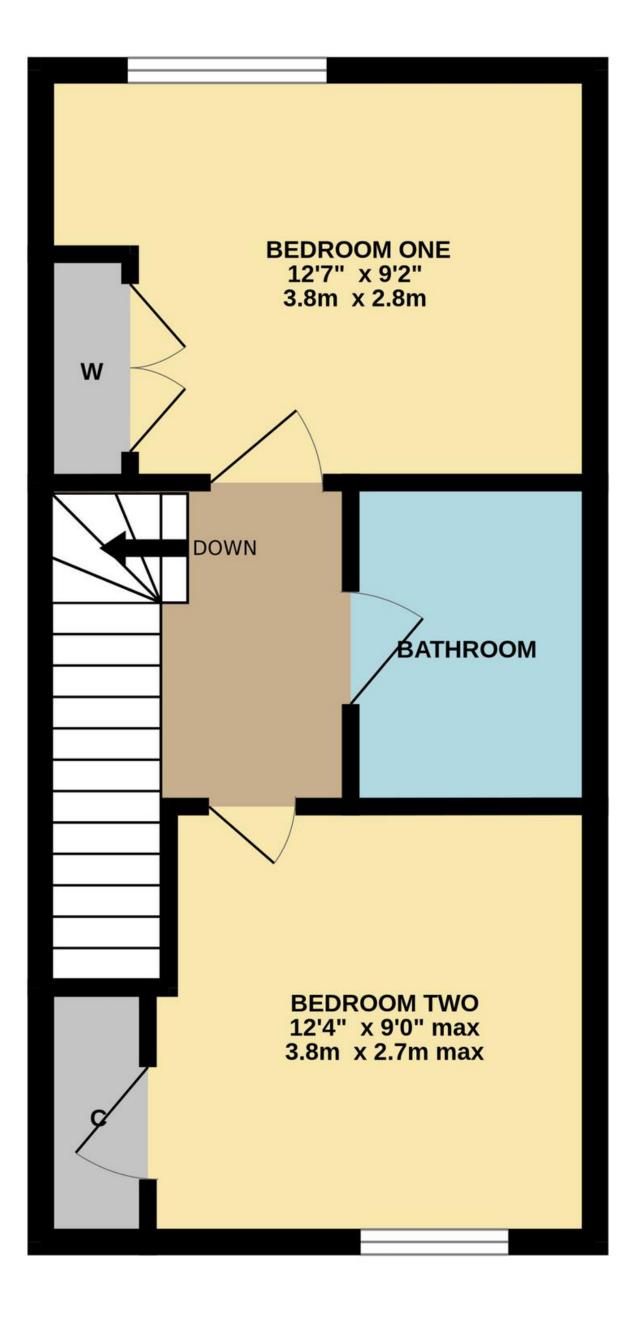

The Property Internally, the property provides well-appointed living space with accommodation laid over two floors. On the ground floor, you will find an entrance hall leading to a spacious sitting room, a kitchen/diner with direct access to the rear garden, and a WC. Upstairs, there are two double bedrooms and a contemporary family bathroom.

### Smiths Property Experts

TOTAL FLOOR AREA : 642 sq.ft. (59.7 sq.m.) approx.

Whilst every attempt has been made to ensure the accuracy of the floorplan contained here, measurements of doors, windows, rooms and any other items are approximate and no responsibility is taken for any error, omission or mis-statement. This plan is for illustrative purposes only and should be used as such by any prospective purchaser. The services, systems and appliances shown have not been tested and no guarantee as to their operability or efficiency can be given. Made with Metropix ©2024