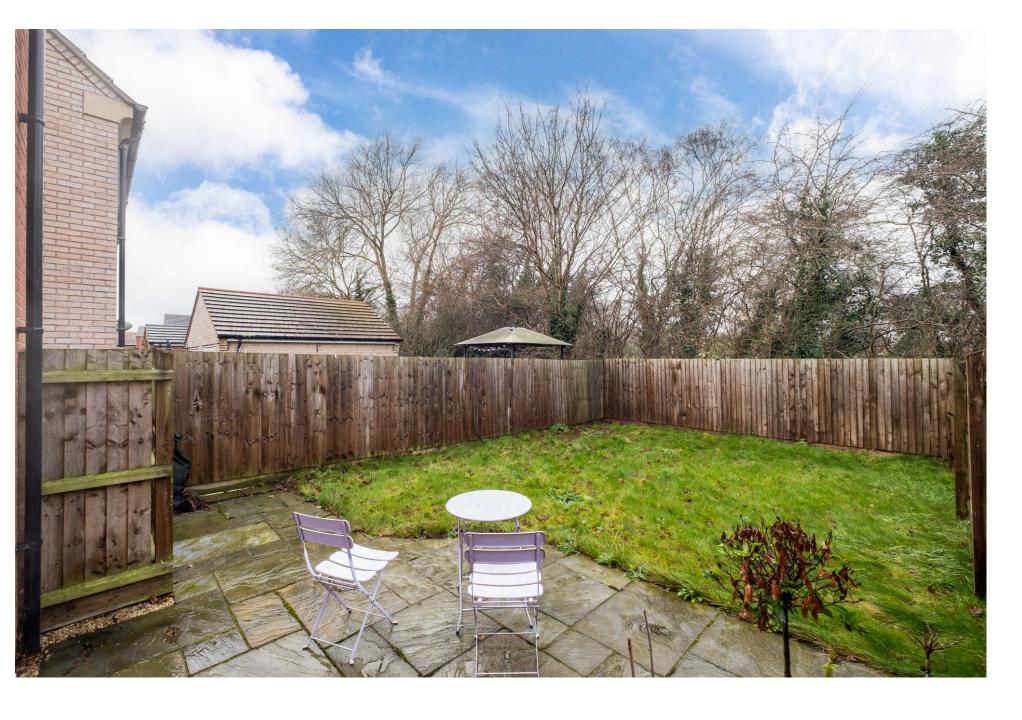

The Outside The property is positioned on the edge of the development and set behind lawned front gardens. The property affords a private driveway to the left-hand side, with off-road parking for up to three vehicles. To the rear are private lawned gardens with a generous flagstone laid patio terrace to the immediate rear of the main house.