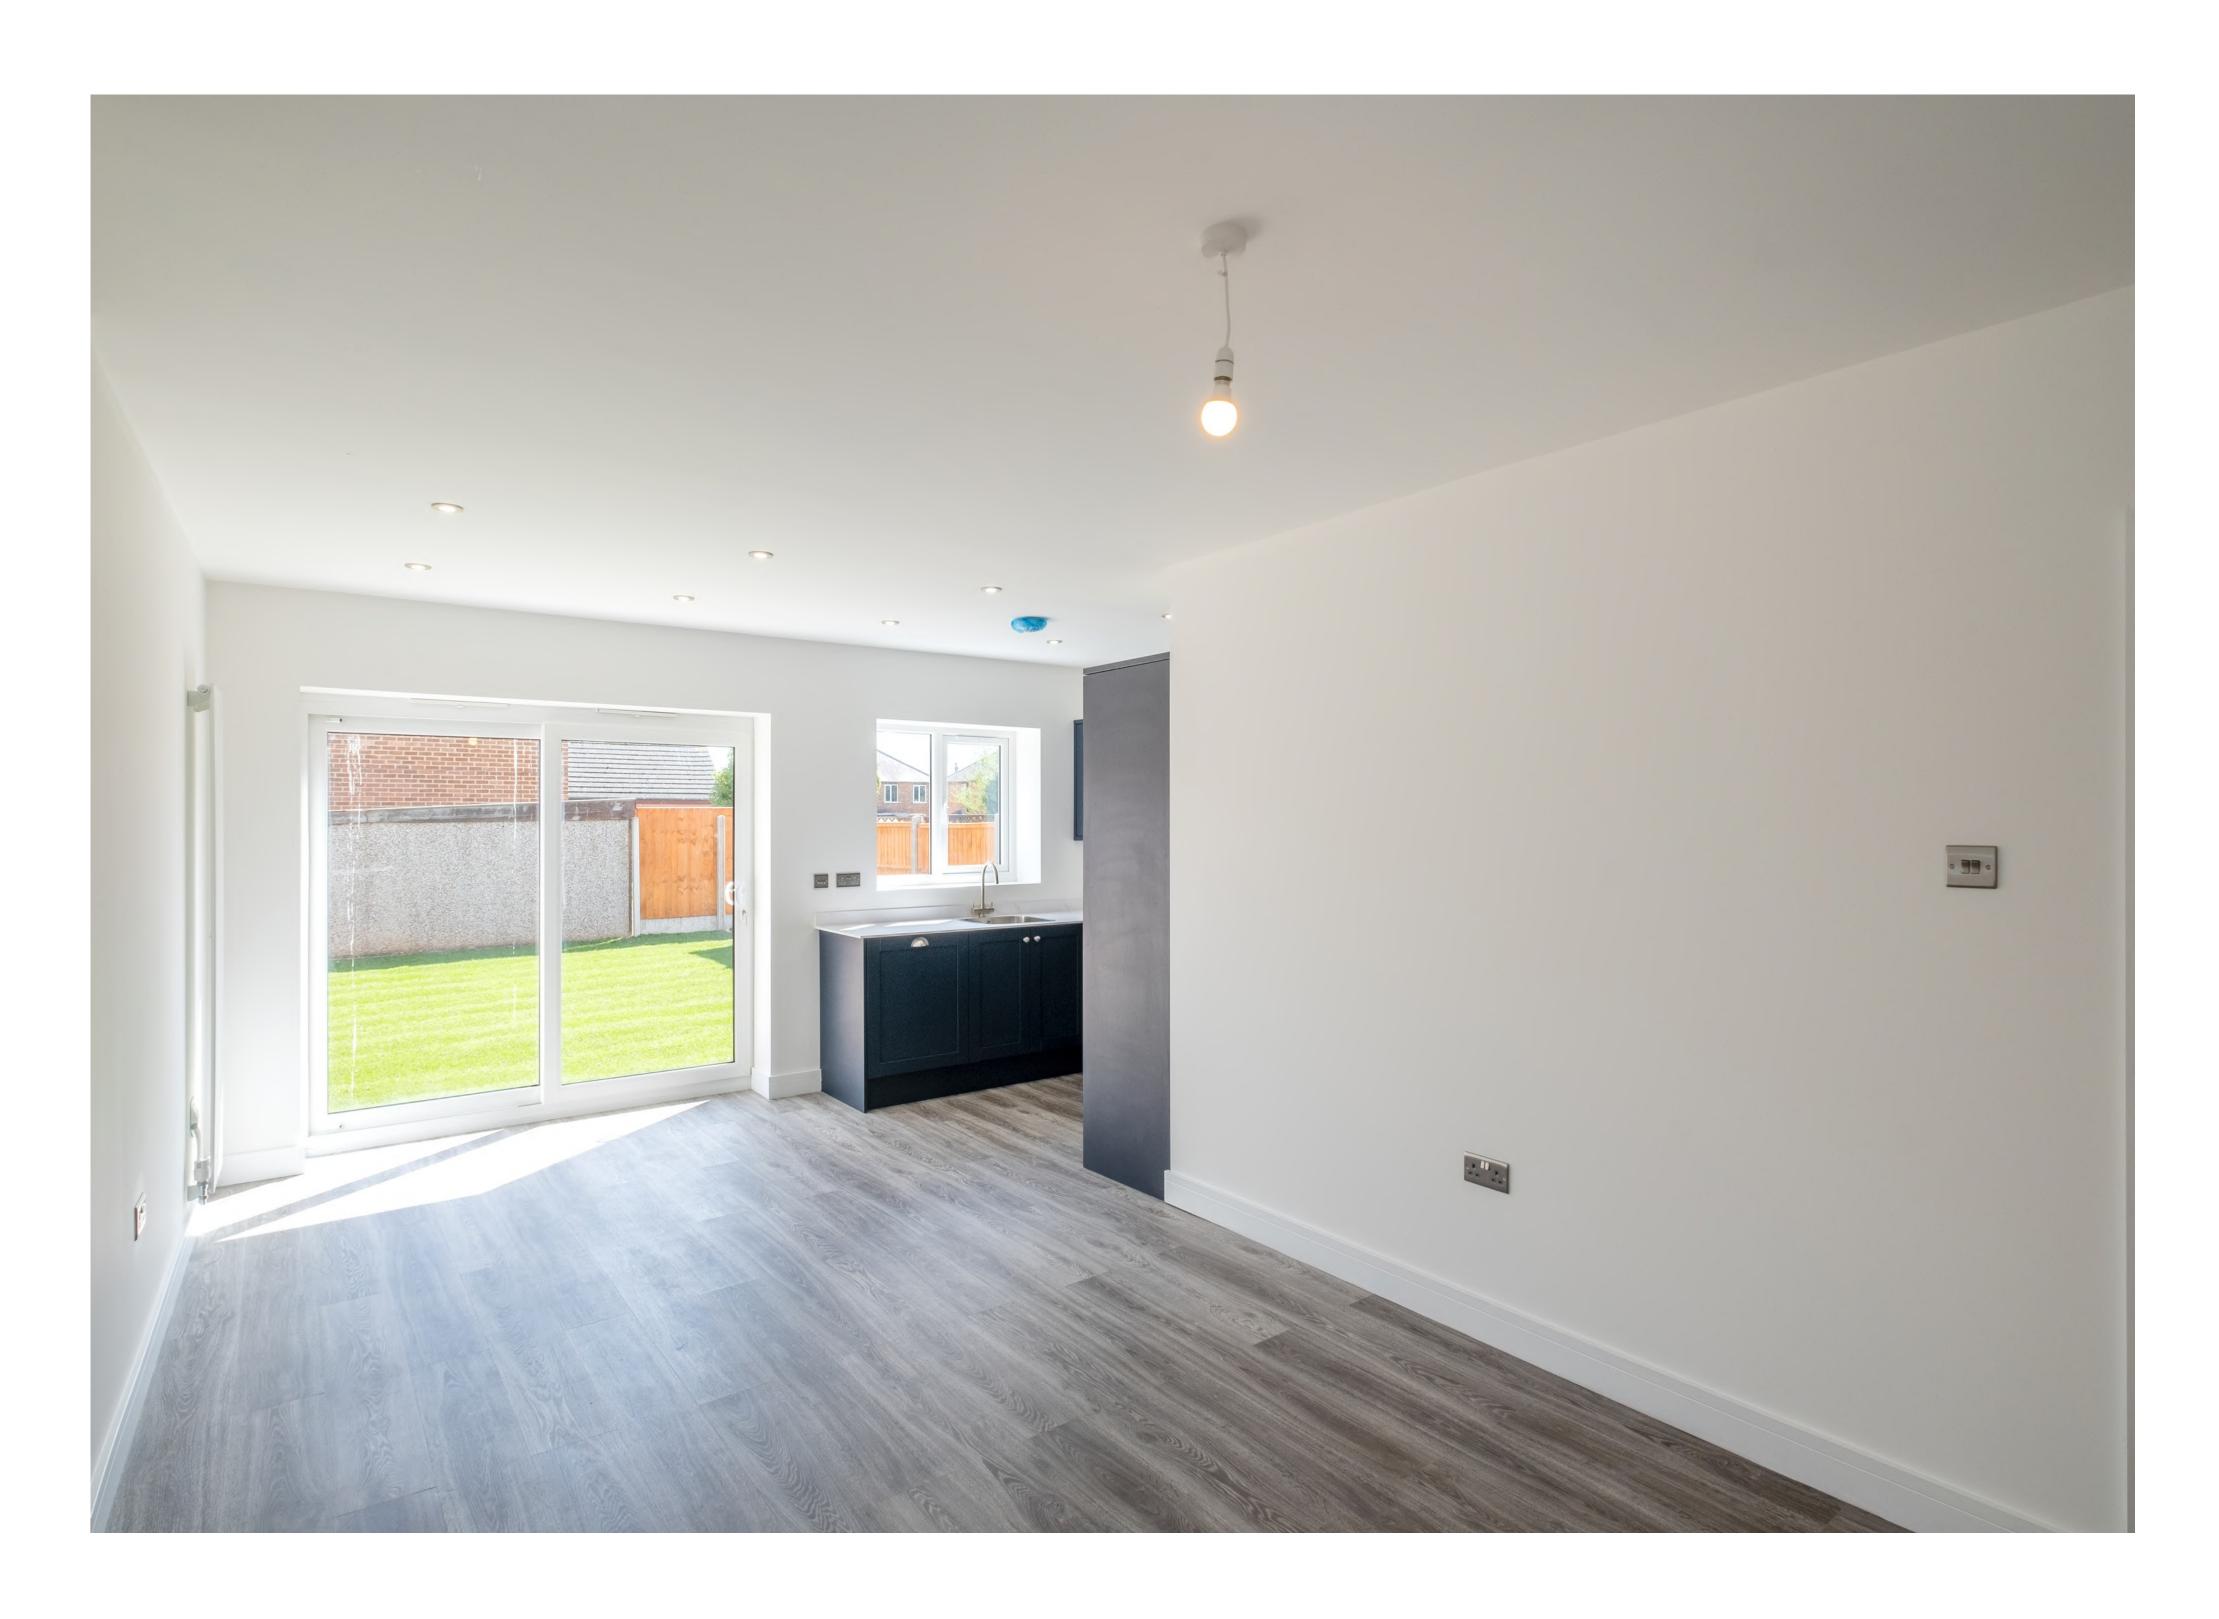

Downstairs, there is a bay-fronted sitting room and a contemporary open-plan kitchen, living and dining area incorporating a fully fitted modern kitchen. The kitchen has direct garden access to the rear via glazed sliding doors. There is a utility room with an external door to the side. Additionally, there is a w.c. accessed via the hall.