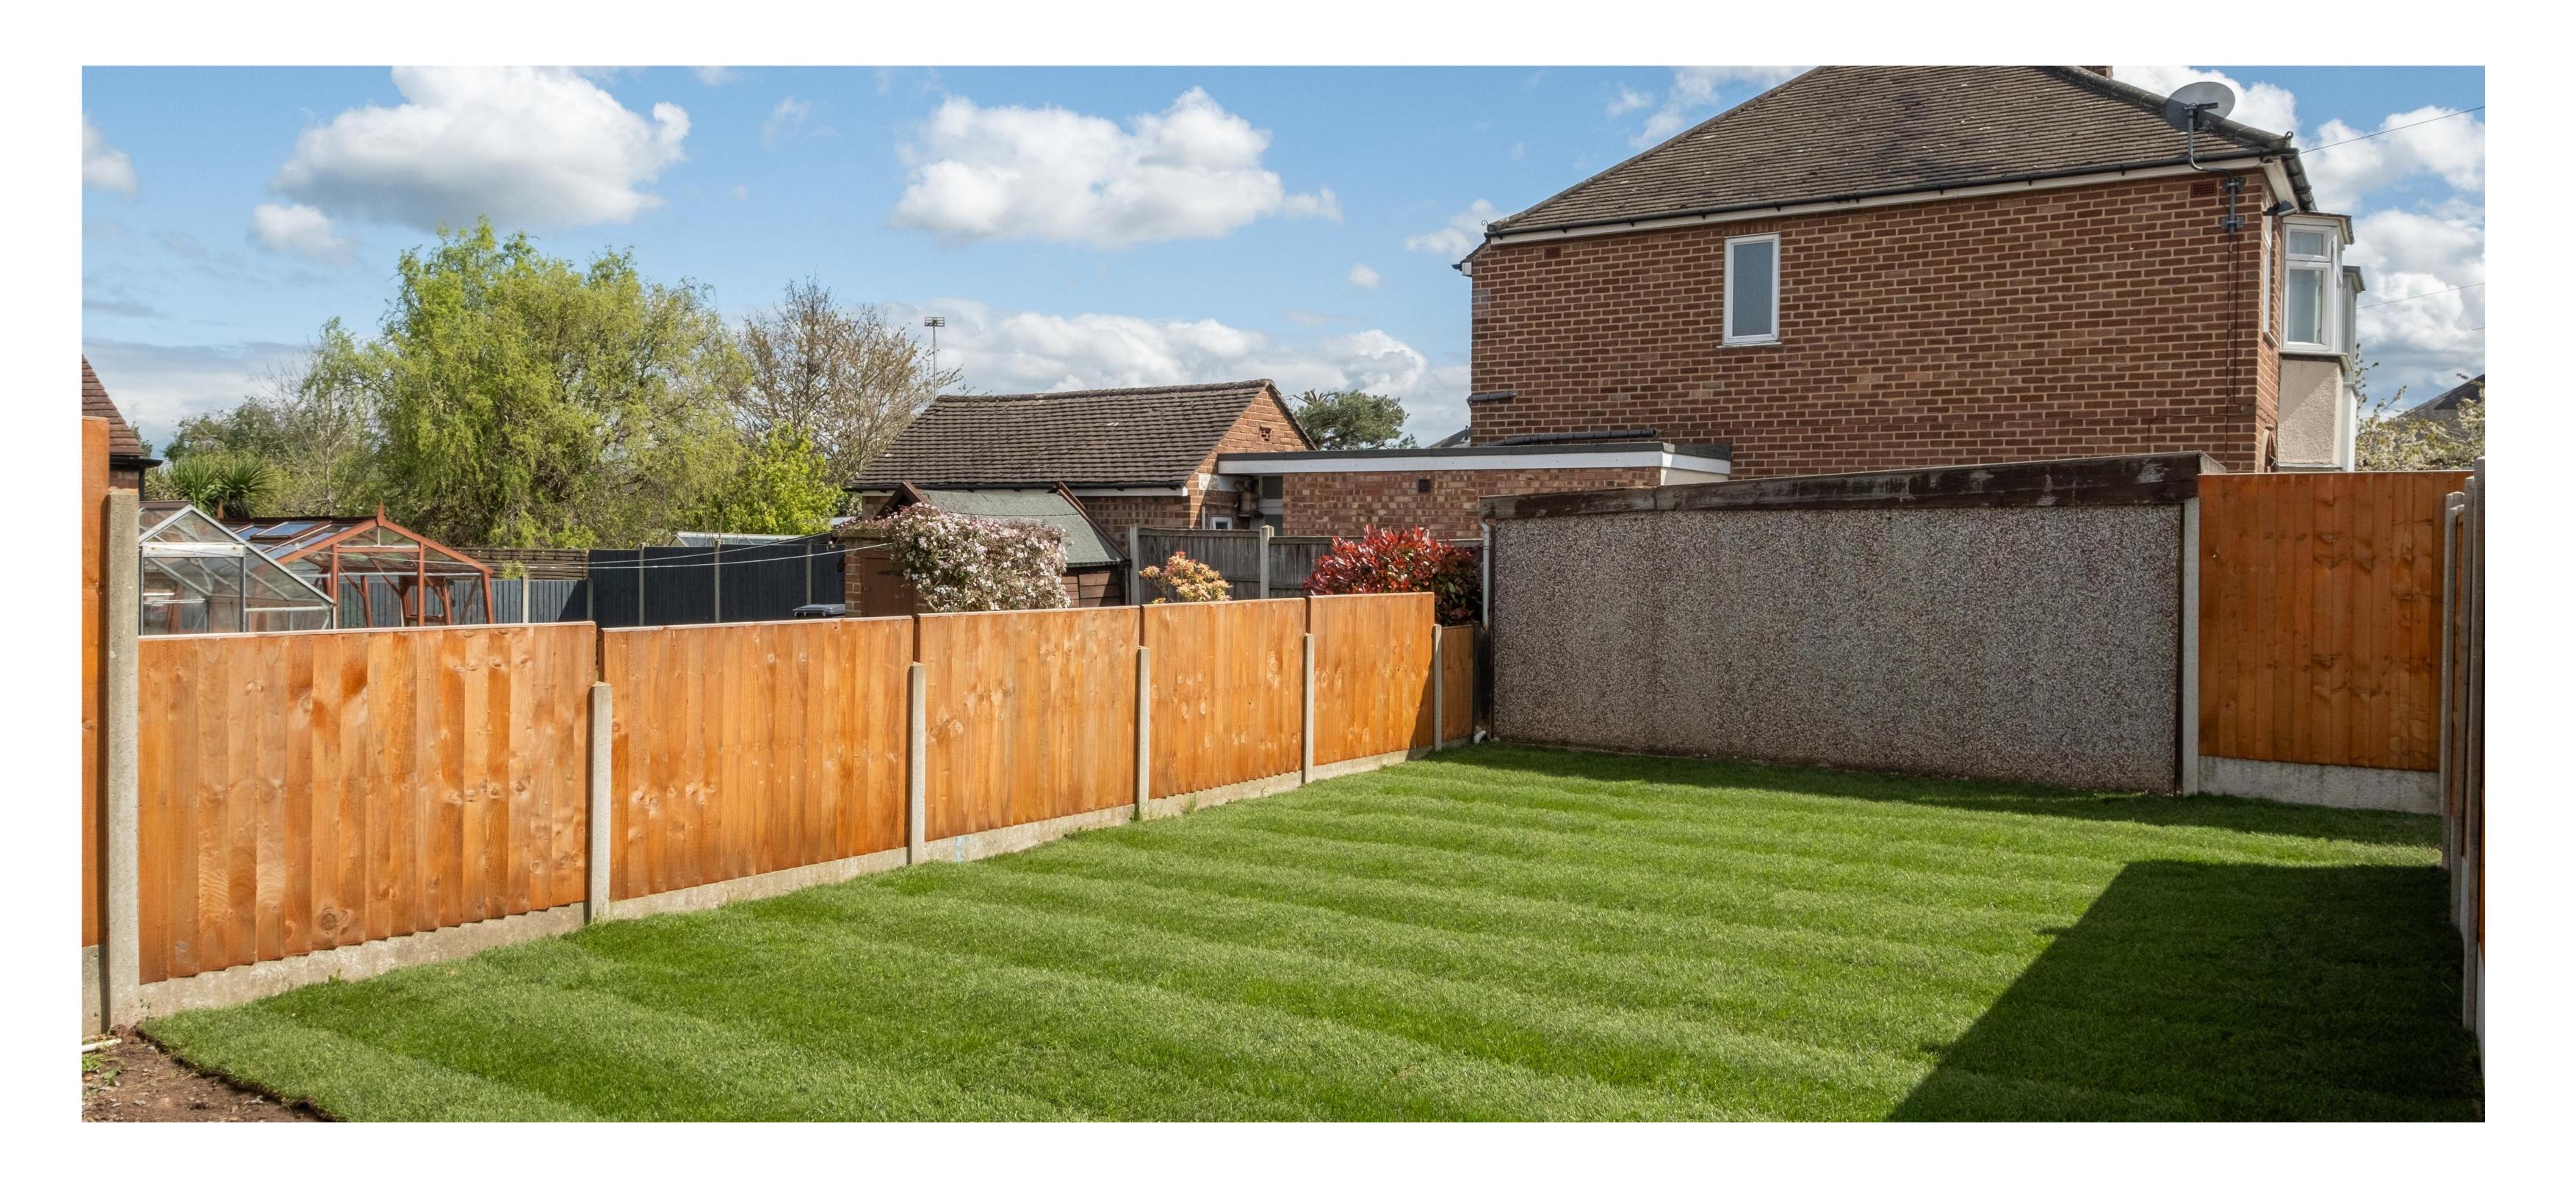

#### The Outside

The property occupies a super plot and sits behind a double-width driveway on a quiet road. To the rear are private gardens that are being landscaped currently by the owner and will boast central lawns with a generous seating terrace.