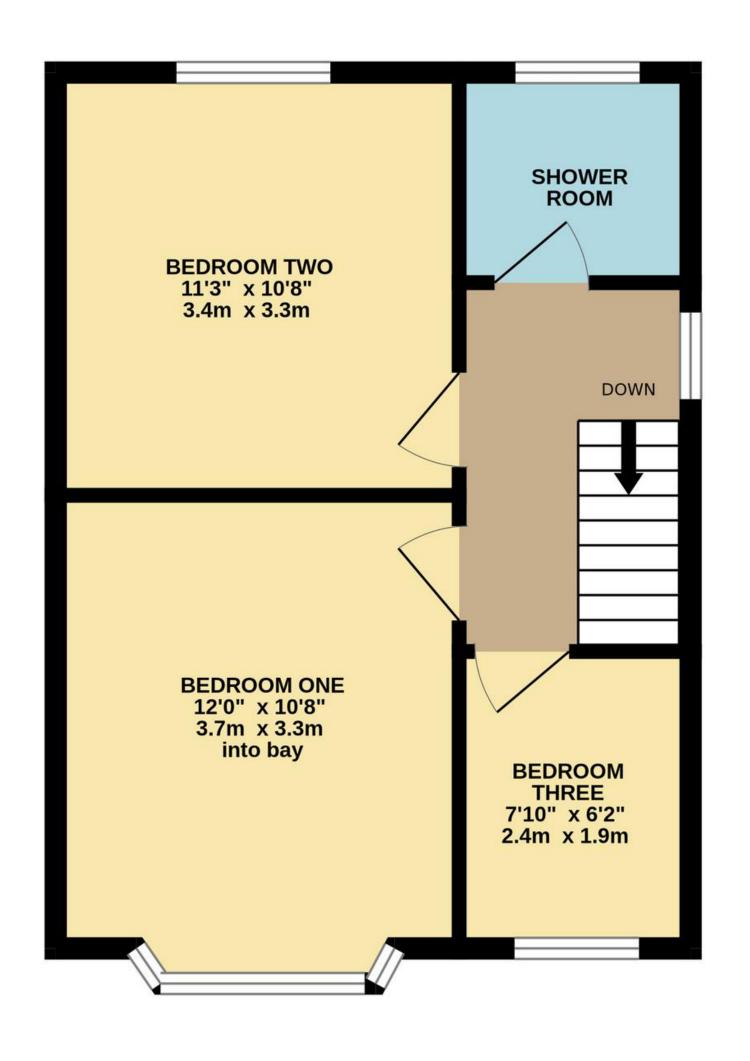

#### The Property

Internally, the property has a floor area of approximately 940 square feet. The living space is centred around a lovely entrance hall and porch. Upstairs, there is a modern shower room and three bedrooms, with the main bedroom featuring a beautiful bay window to the front.

Downstairs, there is a bay-fronted sitting room and a contemporary open-plan kitchen, living and dining area incorporating a fully fitted modern kitchen. The kitchen has direct garden access to the rear via glazed sliding doors. There is a utility room with an external door to the side. Additionally, there is a w.c. accessed via the hall.

TOTAL FLOOR AREA: 943 sq.ft. (87.6 sq.m.) approx.

Whilst every attempt has been made to ensure the accuracy of the floorplan contained here, measurements of doors, windows, rooms and any other items are approximate and no responsibility is taken for any error, omission or mis-statement. This plan is for illustrative purposes only and should be used as such by any prospective purchaser. The services, systems and appliances shown have not been tested and no guarantee as to their operability or efficiency can be given.