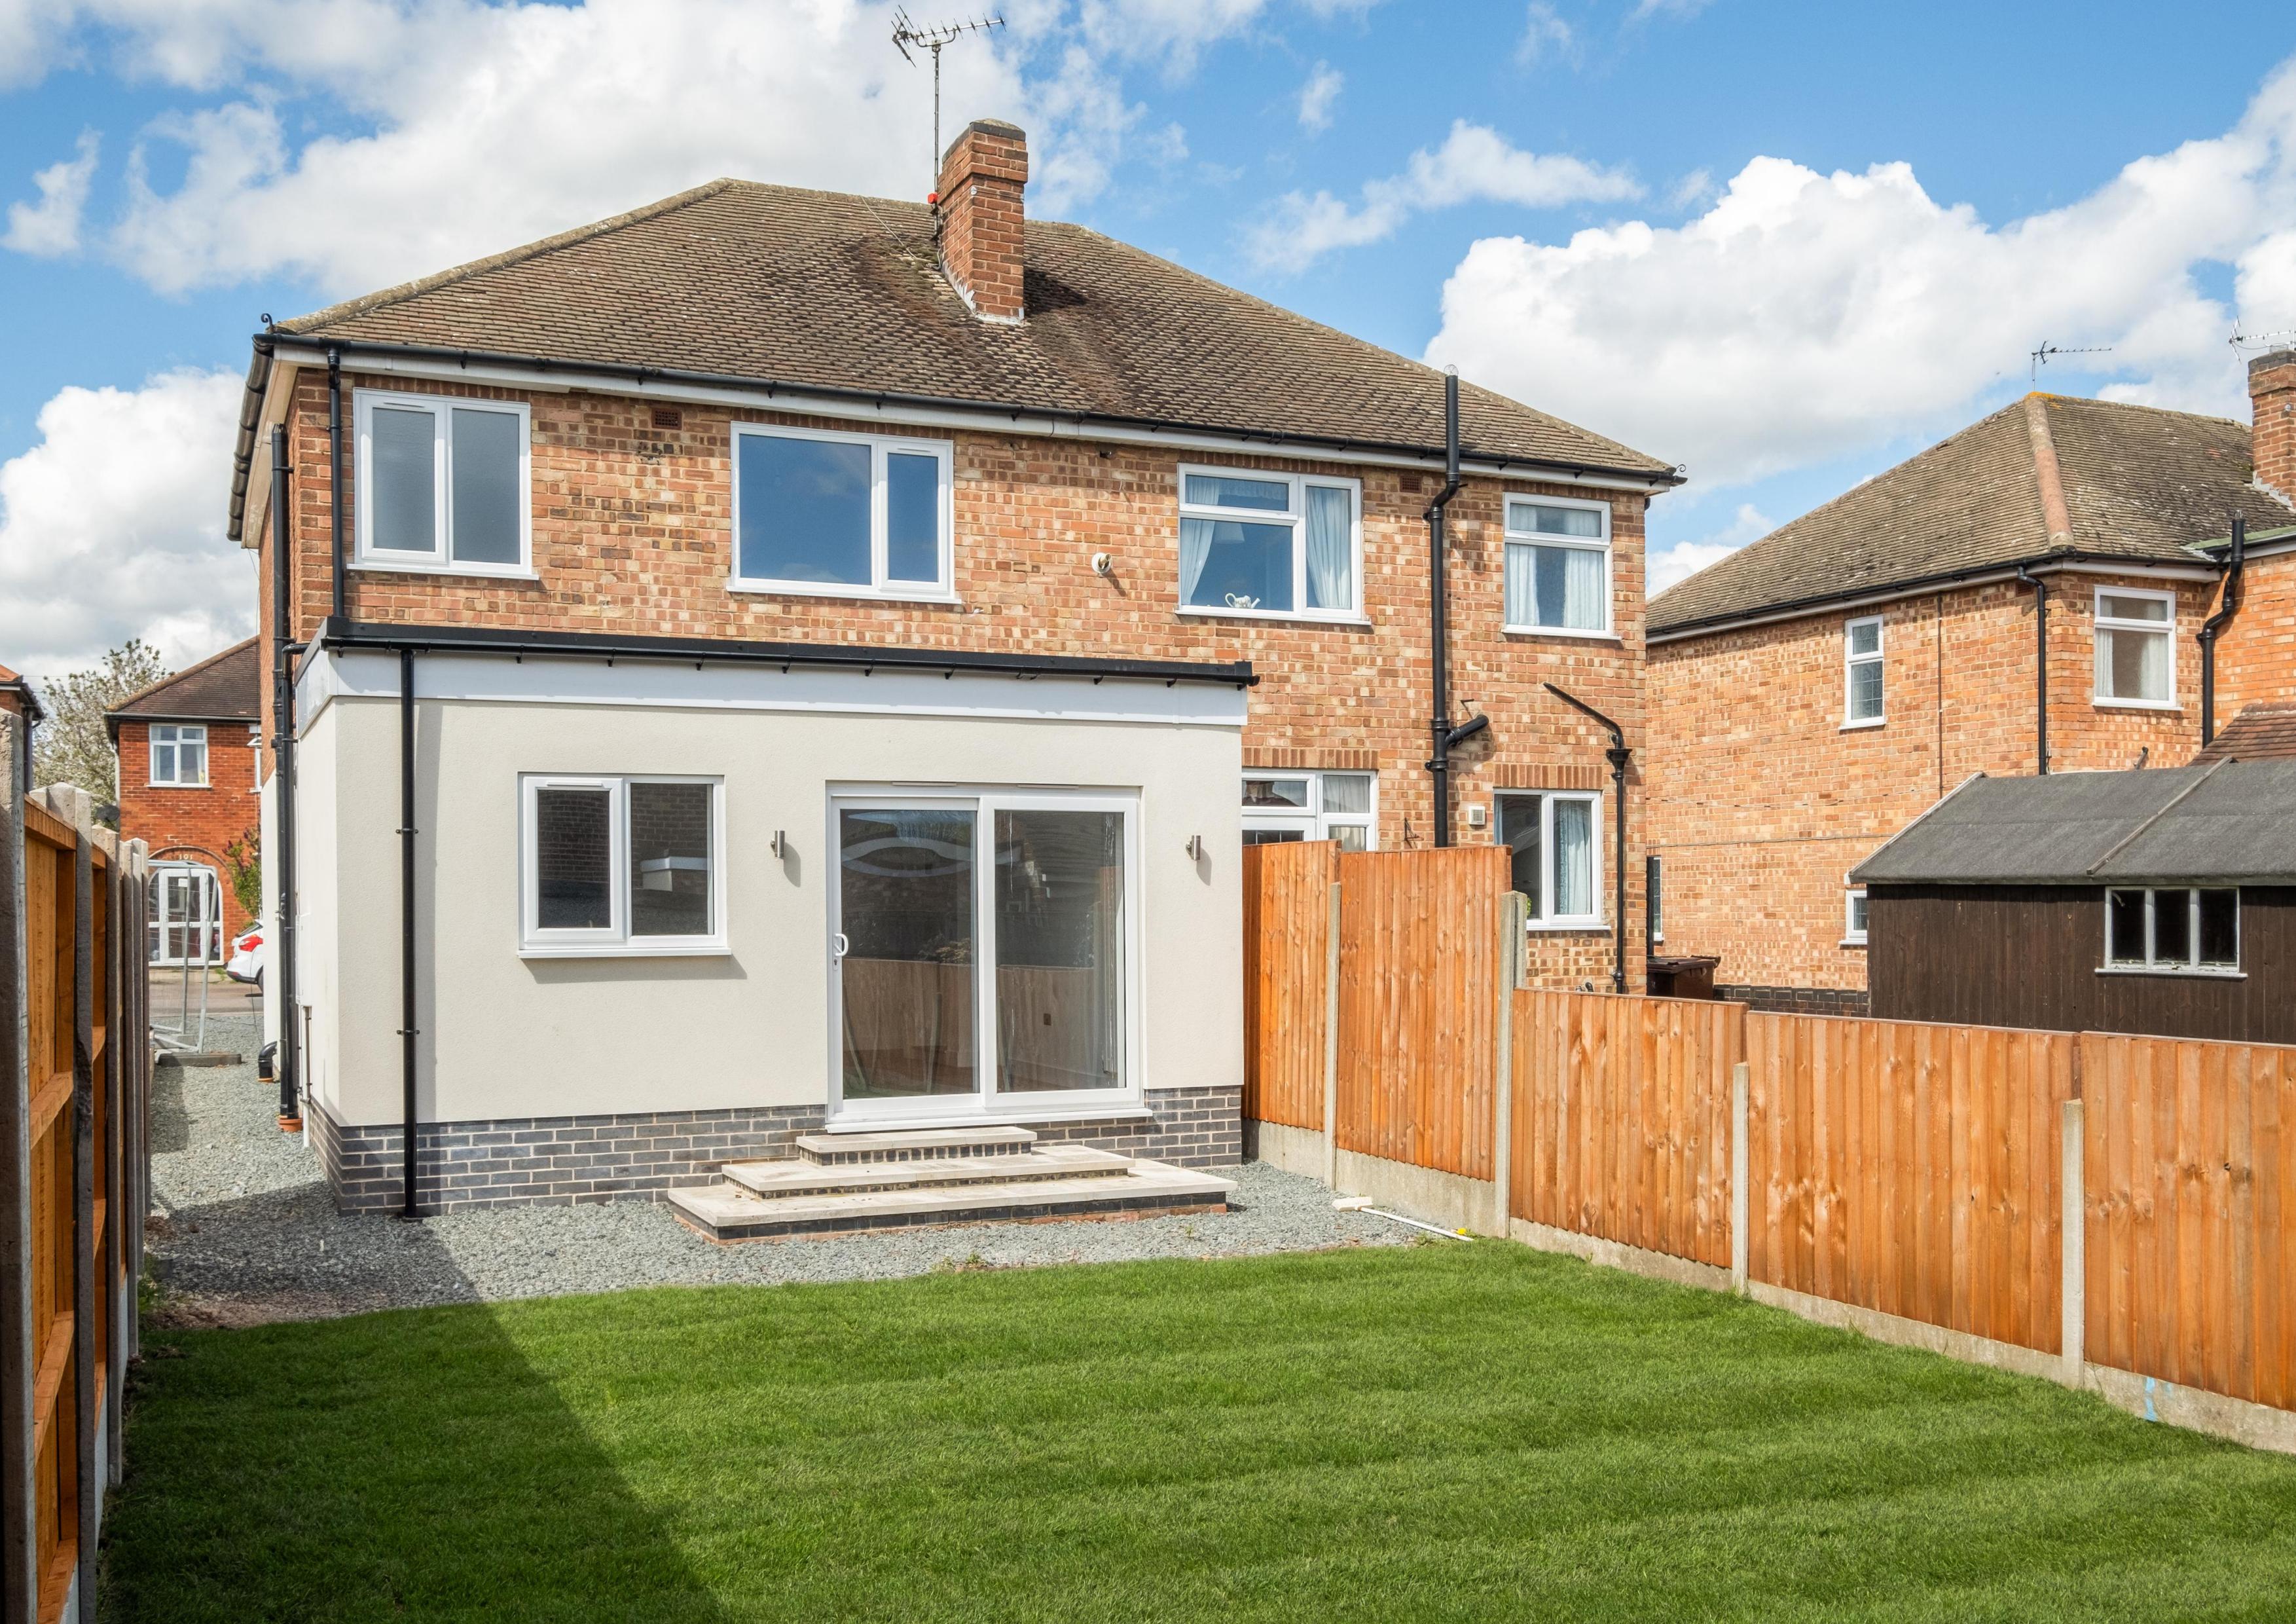

#### The Outside

The property occupies a super plot and sits behind a double-width driveway on a quiet road. To the rear are private gardens that are being landscaped currently by the owner and will boast central lawns with a generous seating terrace.