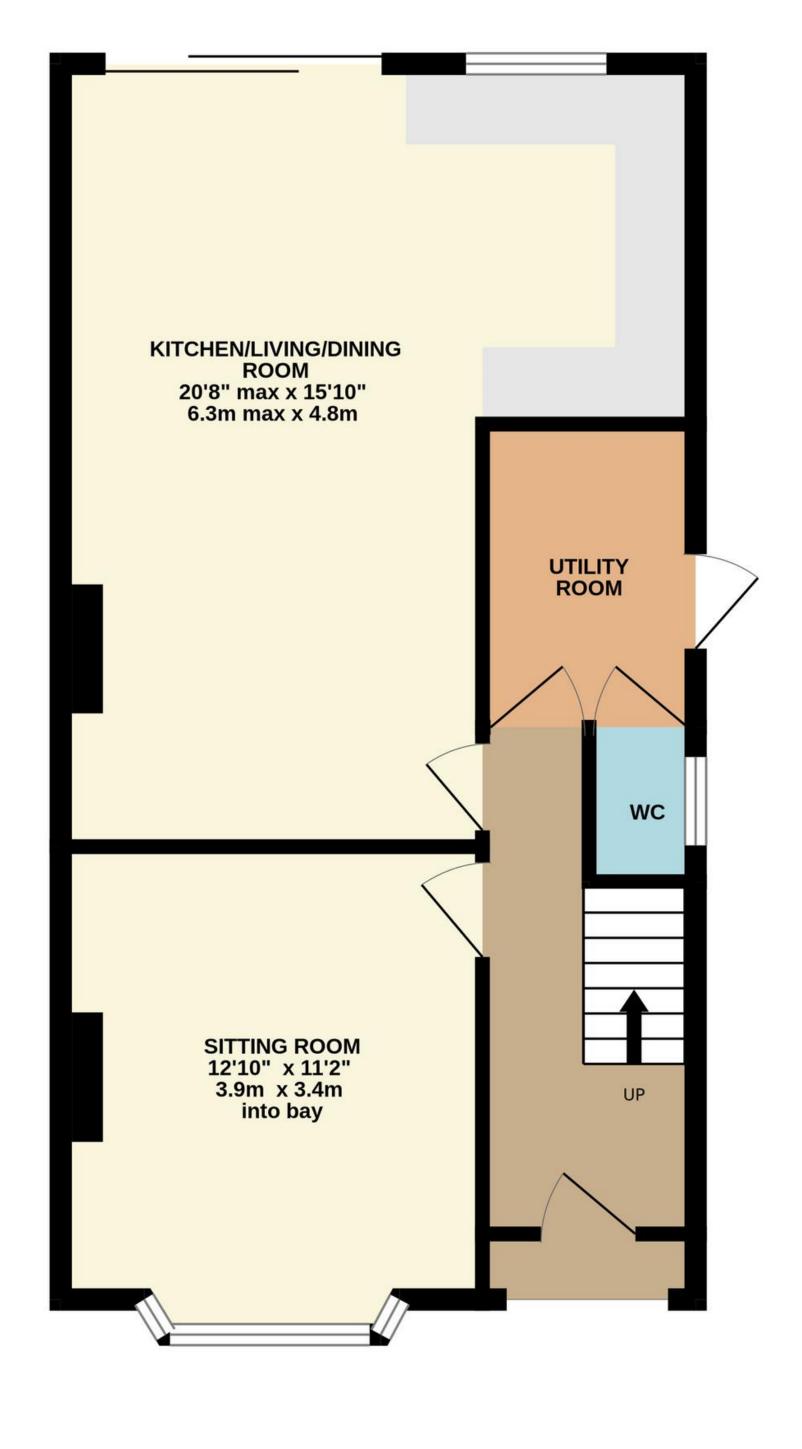

#### The Property

Internally, the property has a floor area of approximately 940 square feet. The living space is centred around a lovely entrance hall and porch. Upstairs, there is a modern shower room and three bedrooms, with the main bedroom featuring a beautiful bay window to the front.

Downstairs, there is a bay-fronted sitting room and a contemporary open-plan kitchen, living and dining area incorporating a fully fitted modern kitchen. The kitchen has direct garden access to the rear via glazed sliding doors. There is a utility room with an external door to the side. Additionally, there is a w.c. accessed via the hall.

TOTAL FLOOR AREA: 943 sq.ft. (87.6 sq.m.) approx.

Whilst every attempt has been made to ensure the accuracy of the floorplan contained here, measurements of doors, windows, rooms and any other items are approximate and no responsibility is taken for any error, omission or mis-statement. This plan is for illustrative purposes only and should be used as such by any prospective purchaser. The services, systems and appliances shown have not been tested and no guarantee as to their operability or efficiency can be given.