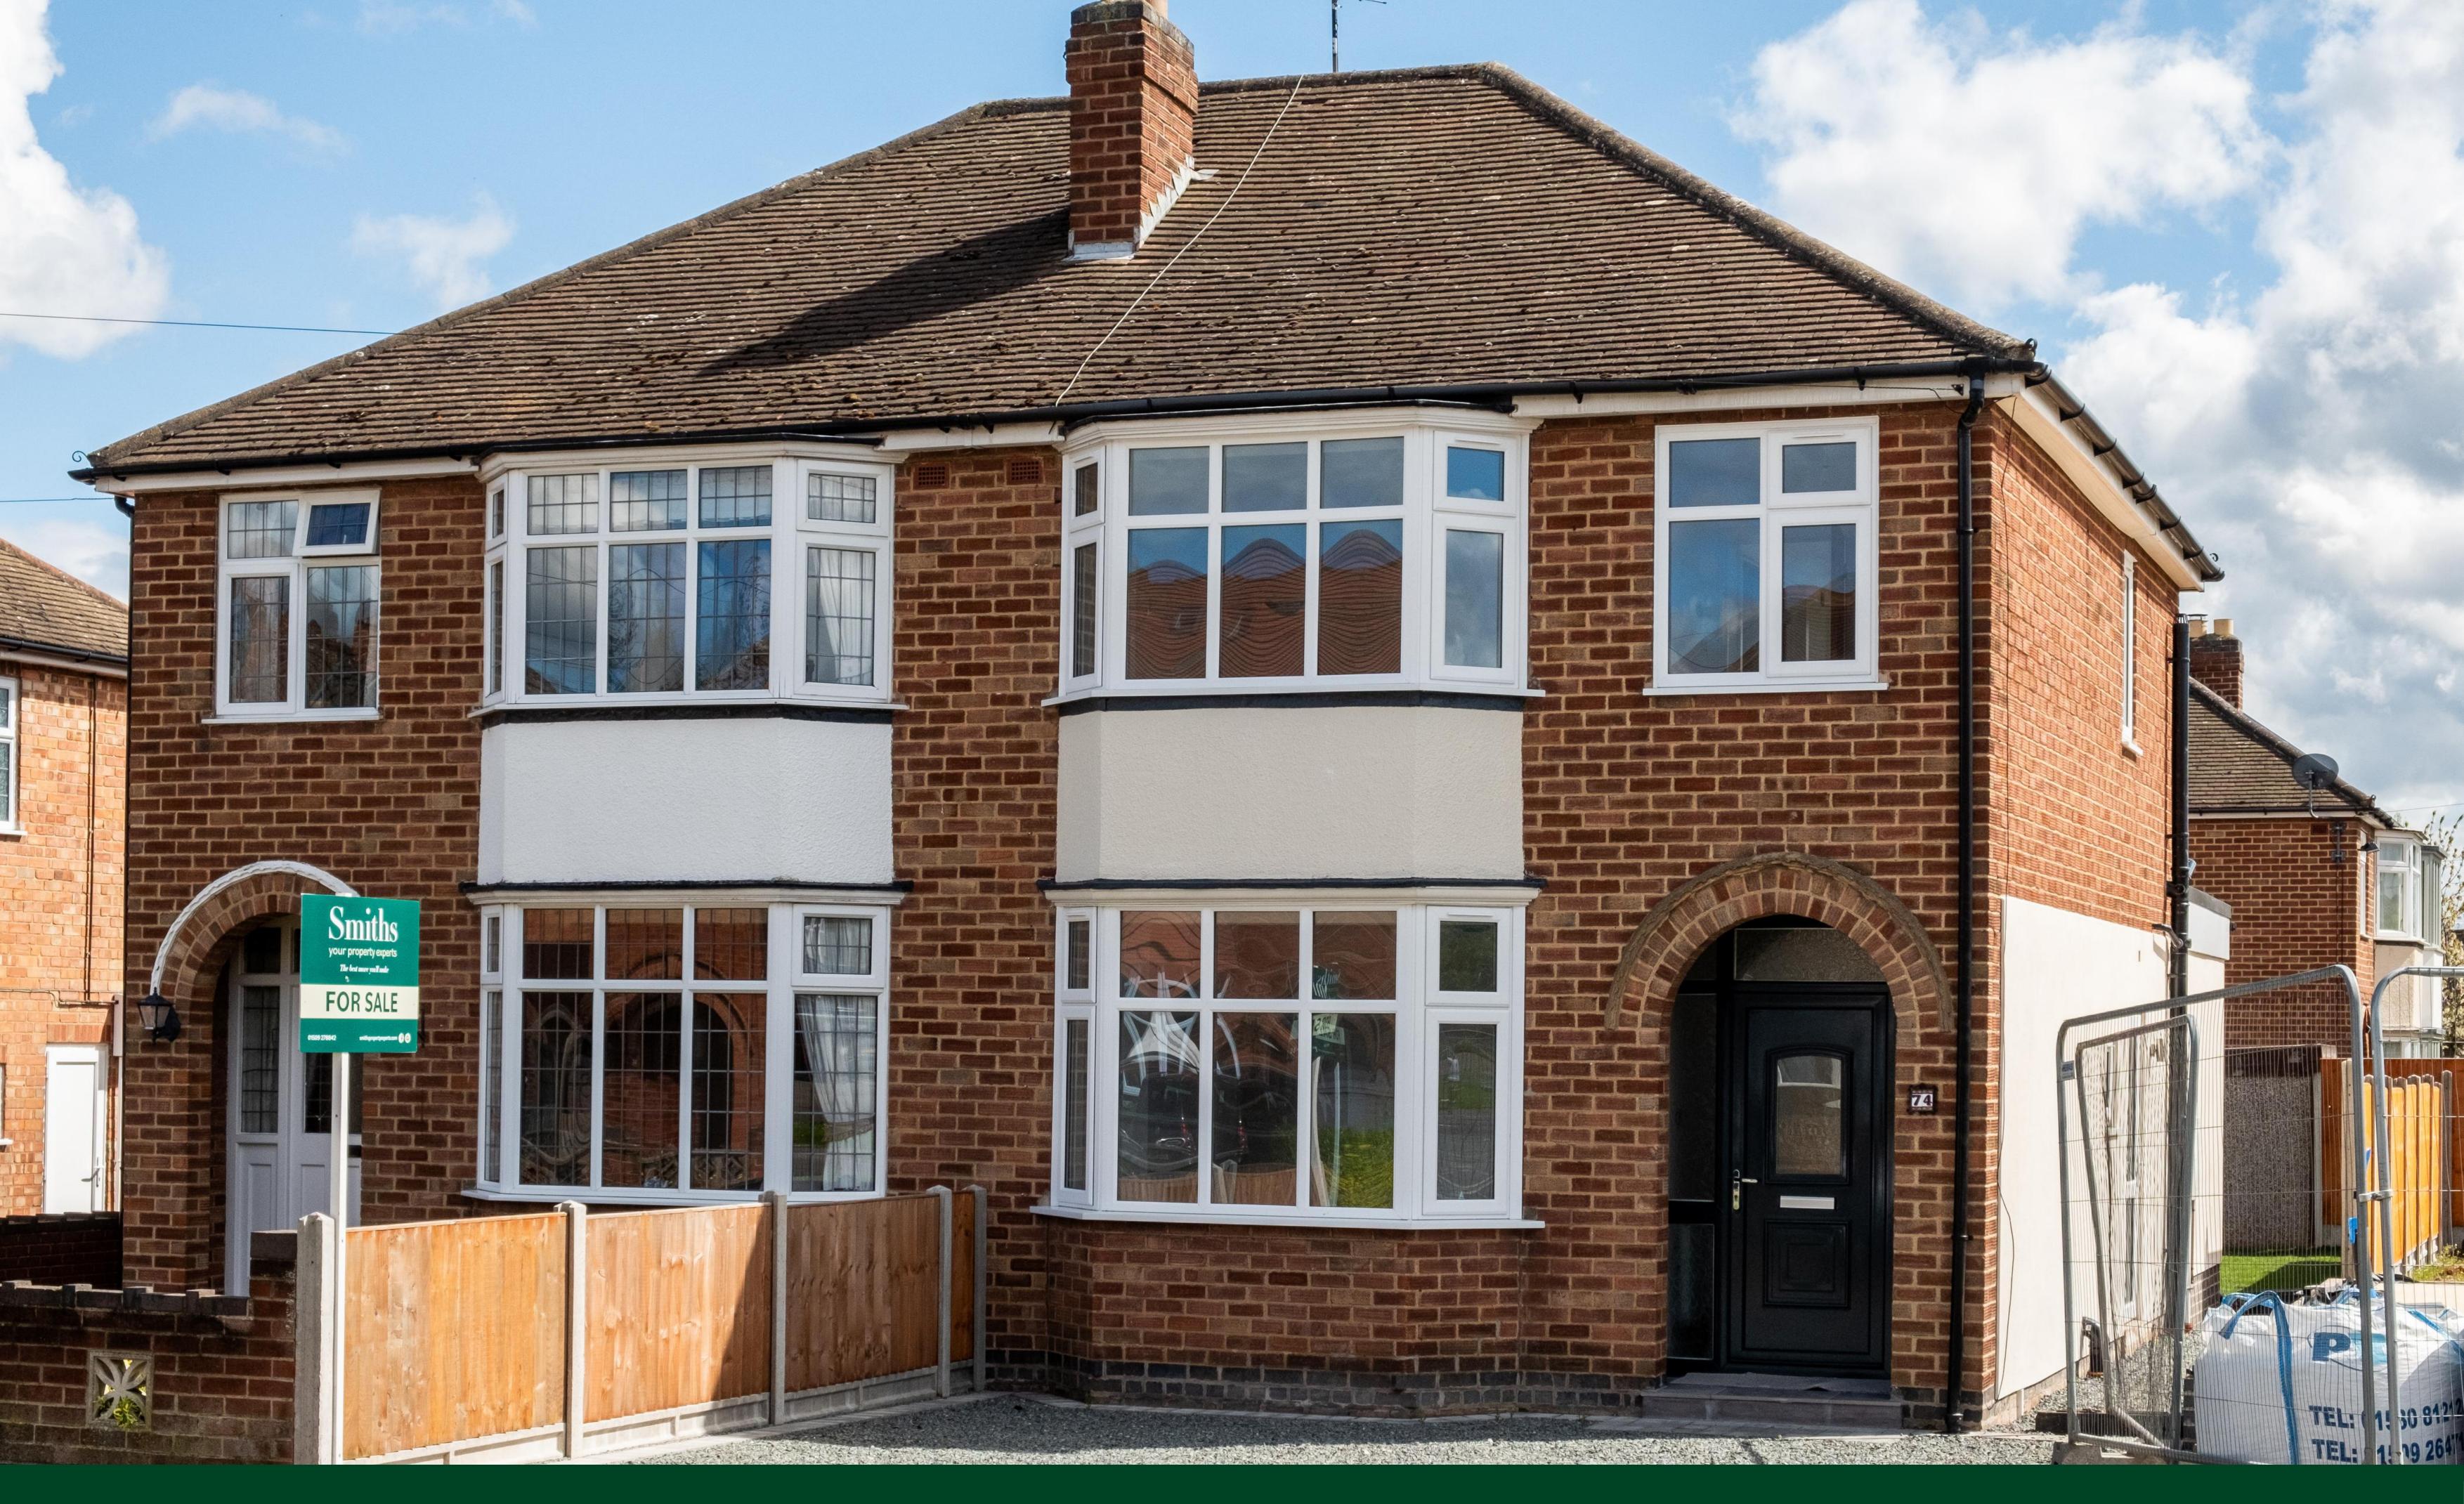

## Parklands Drive

### Loughborough

- No upward chain
- Beautifully extended semi-detached family home
- Located on the Forest Side of Loughborough
- Complete internal renovation including a full rewiring
- Open-plan kitchen, living and dining area, plus a utility room
- Three bedrooms and a modern shower room
- Super plot with a double-width driveway
- Rear gardens which are currently being landscaped

#### General Description

Smiths Property Experts offer to the market a beautifully refurbished and extended semi-detached family home located in a well-thought-of residential location on the Forest Side of Loughborough. The property has undergone a complete internal renovation and extension, including a full rewiring, replumbing, and installation of new glazing throughout. The property is available with no upward chain and is ideal for those looking for a home ready to move into.

#### The Outside

The property occupies a super plot and sits behind a double-width driveway on a quiet road. To the rear are private gardens that are being landscaped currently by the owner and will boast central lawns with a generous seating terrace.