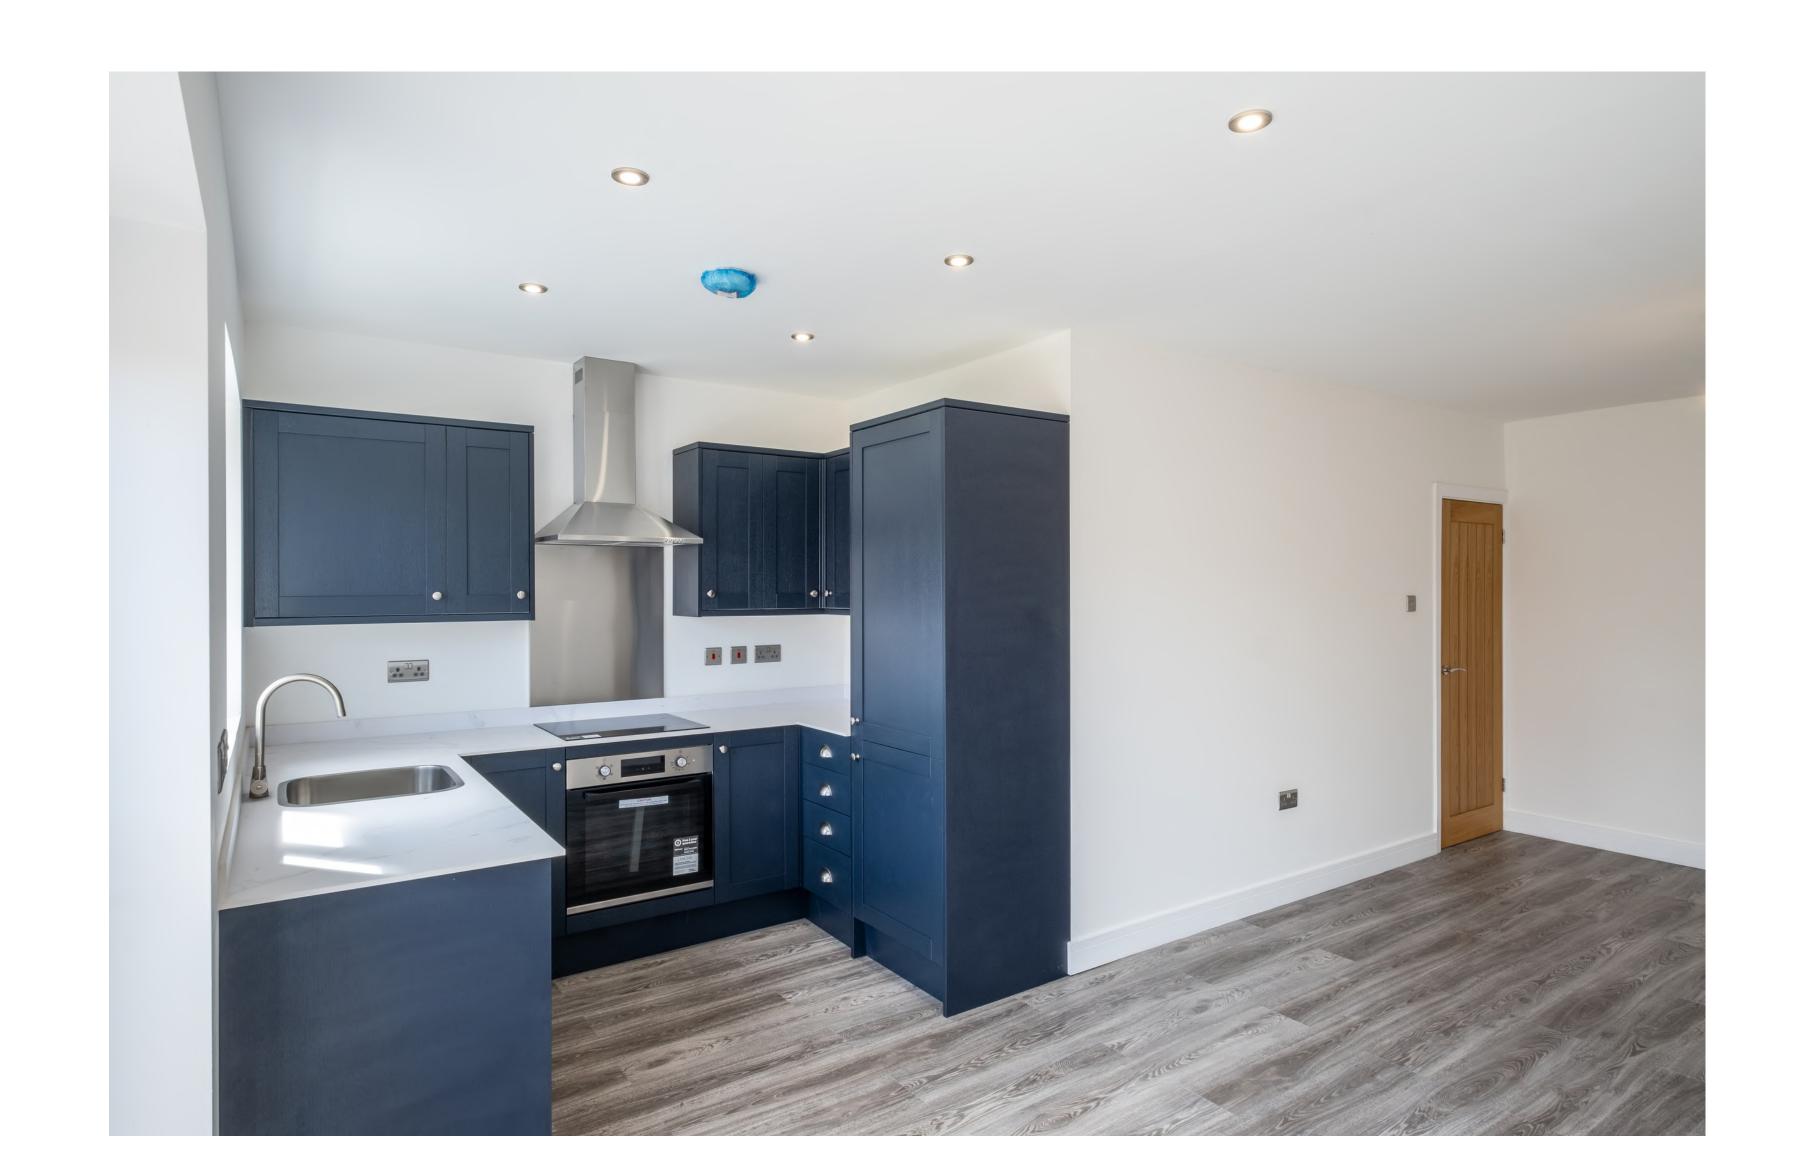

Downstairs, there is a bay-fronted sitting room and a contemporary open-plan kitchen, living and dining area incorporating a fully fitted modern kitchen. The kitchen has direct garden access to the rear via glazed sliding doors. There is a utility room with an external door to the side. Additionally, there is a w.c. accessed via the hall.