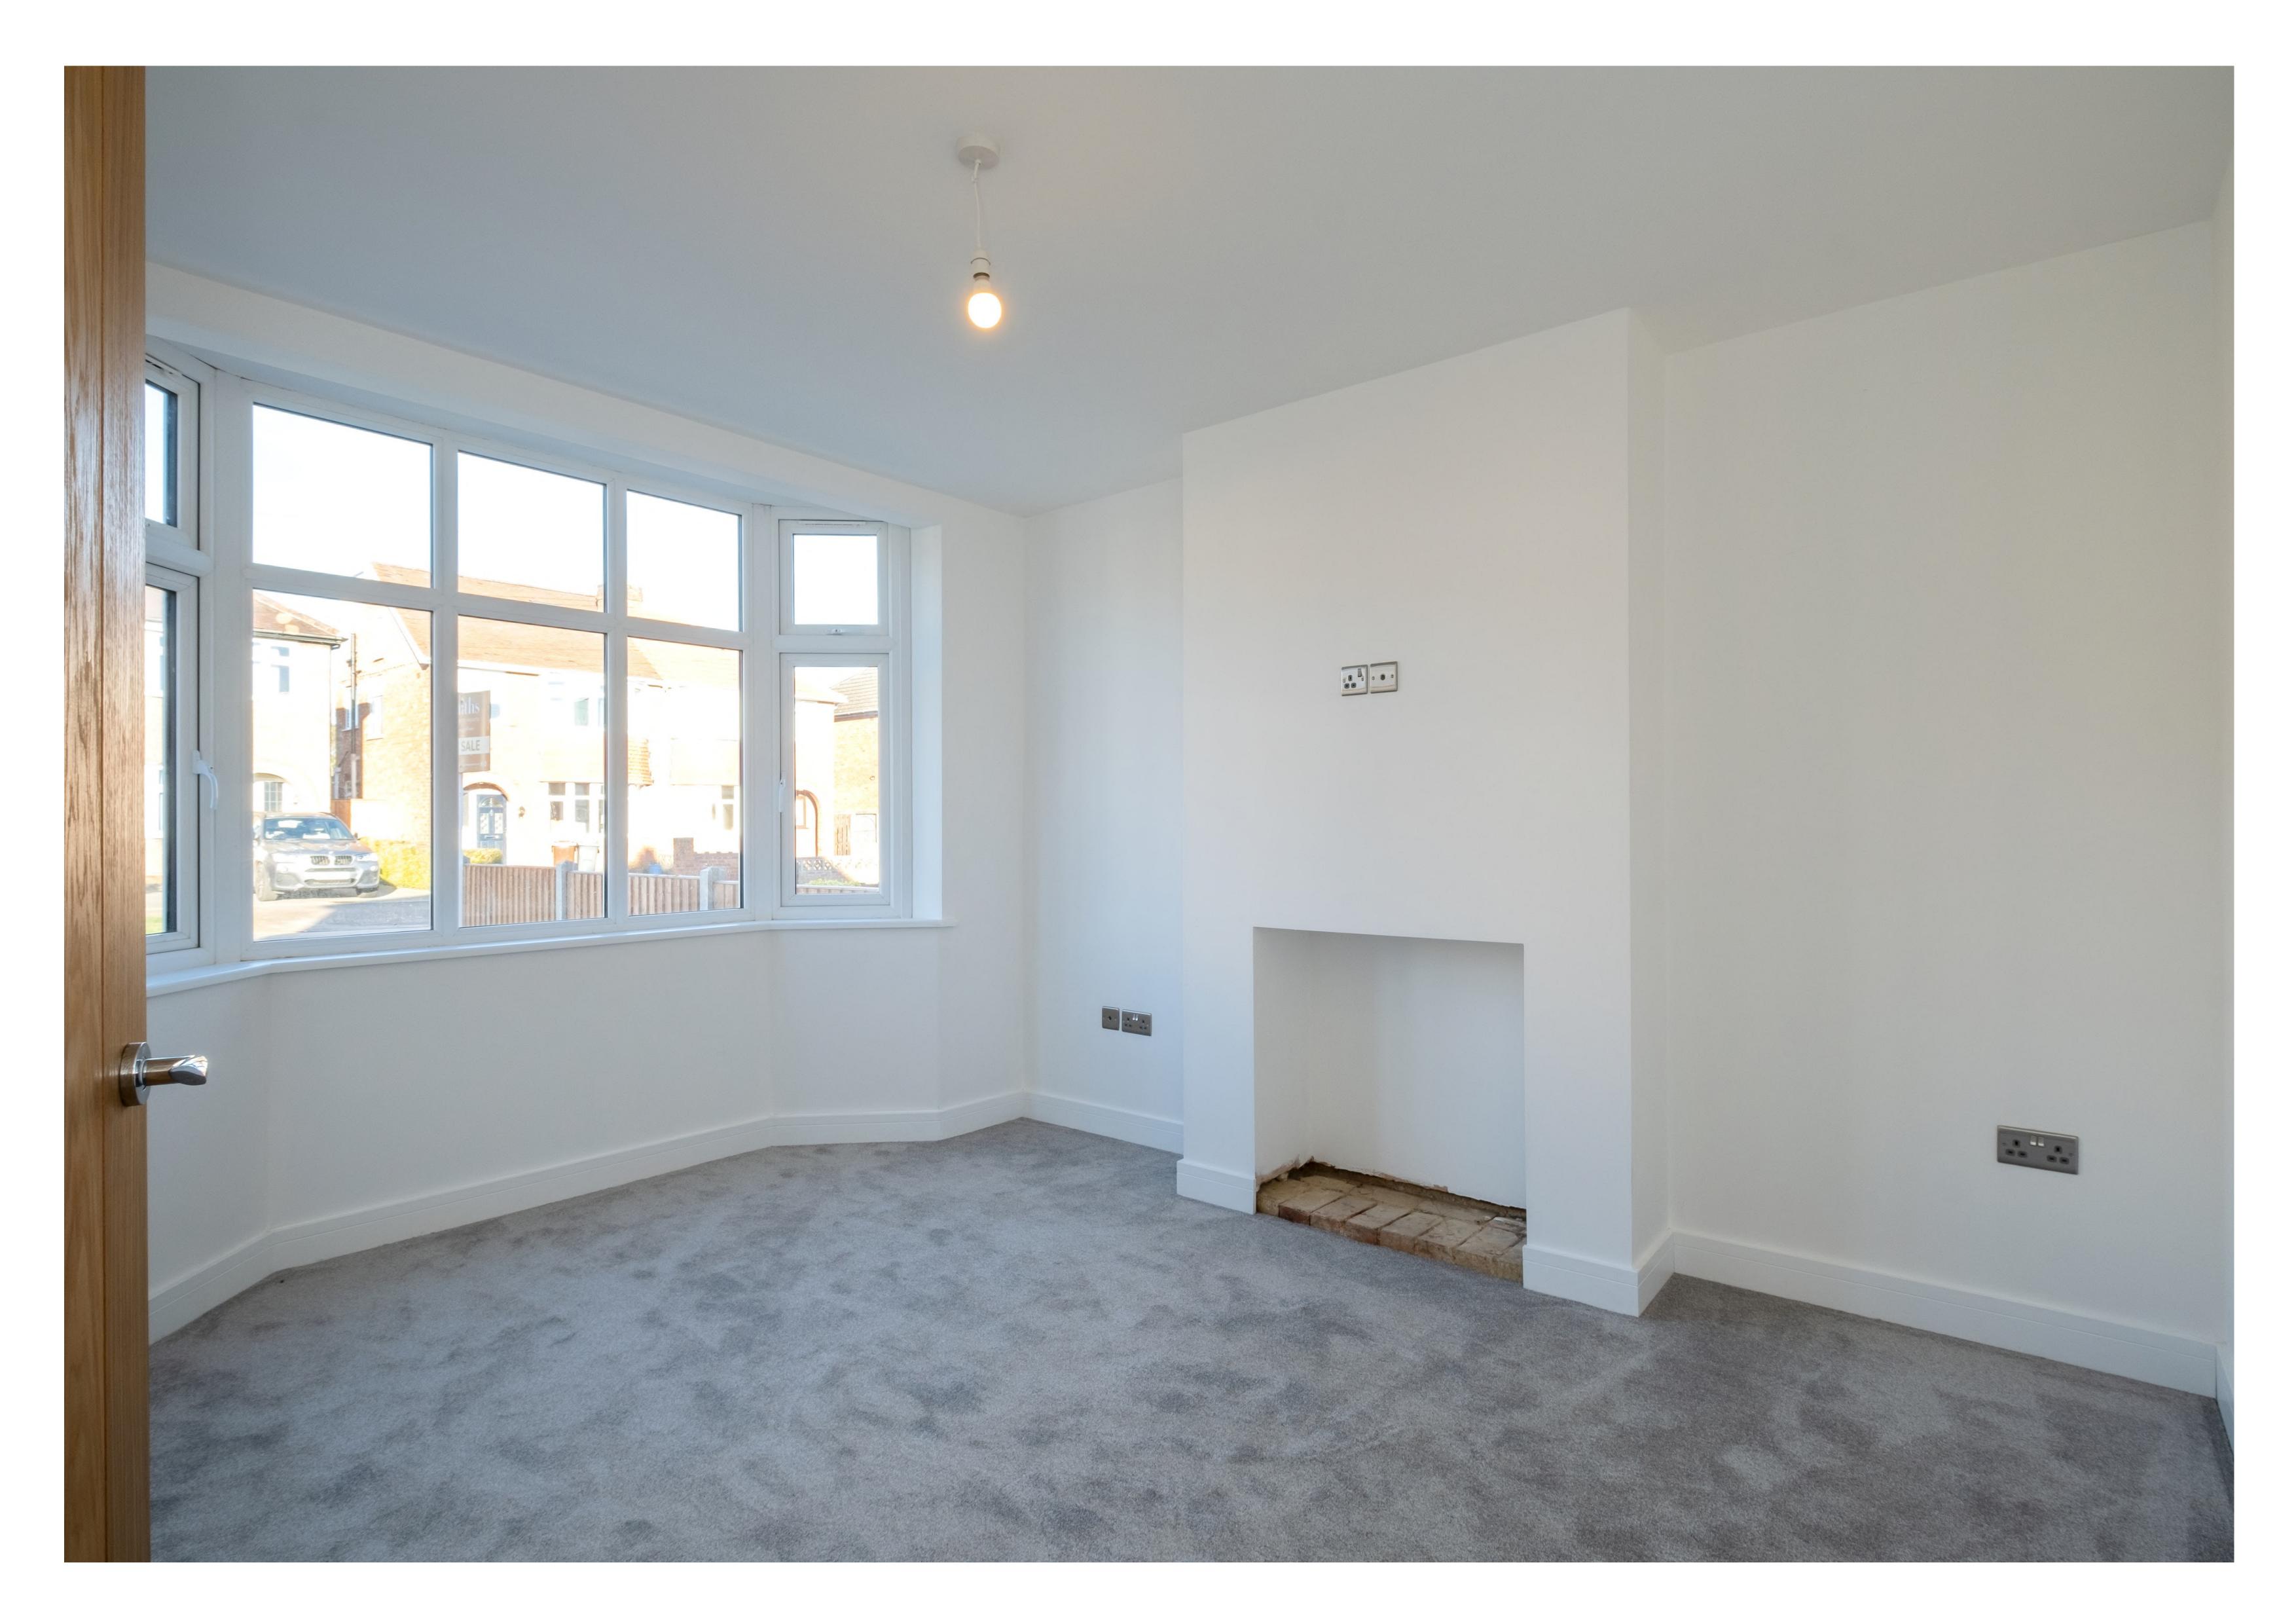

#### The Property

Internally, the property has a floor area of approximately 940 square feet. The living space is centred around a lovely entrance hall and porch. Upstairs, there is a modern shower room and three bedrooms, with the main bedroom featuring a beautiful bay window to the front.