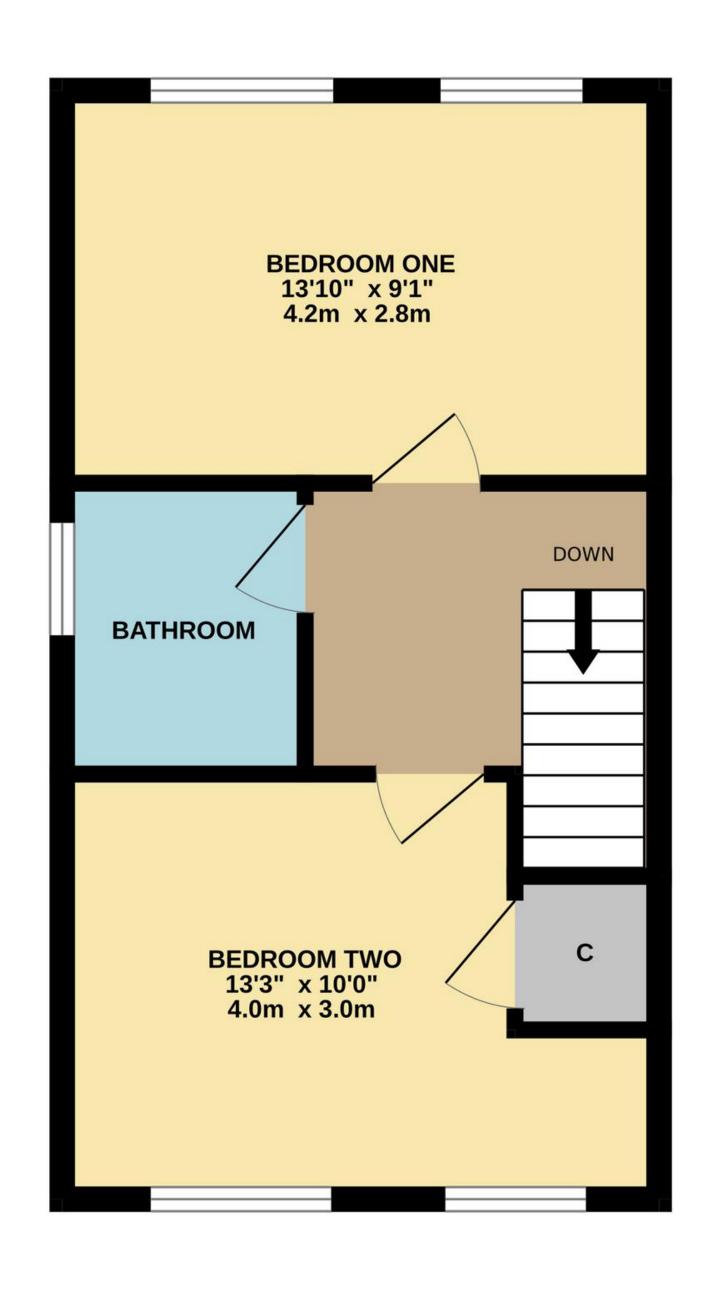

## The Property

Internally the property benefits from its modern construction with an excellent energy rating and the expected specification of a home of this age. There is accommodation laid over two floors extending approximately 732 square feet.

Expect to find, in brief, a spacious sitting room, WC, store and inner lobby, and a modern kitchen/diner to the rear with direct garden access via French doors. Upstairs are two large double bedrooms and an immaculate family bathroom, all accessed from the first-floor landing.

TOTAL FLOOR AREA: 732sq.ft. (68.0 sq.m.) approx.

Whilst every attempt has been made to ensure the accuracy of the floorplan contained here, measurements of doors, windows, rooms and any other items are approximate and no responsibility is taken for any error, omission or mis-statement. This plan is for illustrative purposes only and should be used as such by any prospective purchaser. The services, systems and appliances shown have not been tested and no guarantee as to their operability or efficiency can be given.