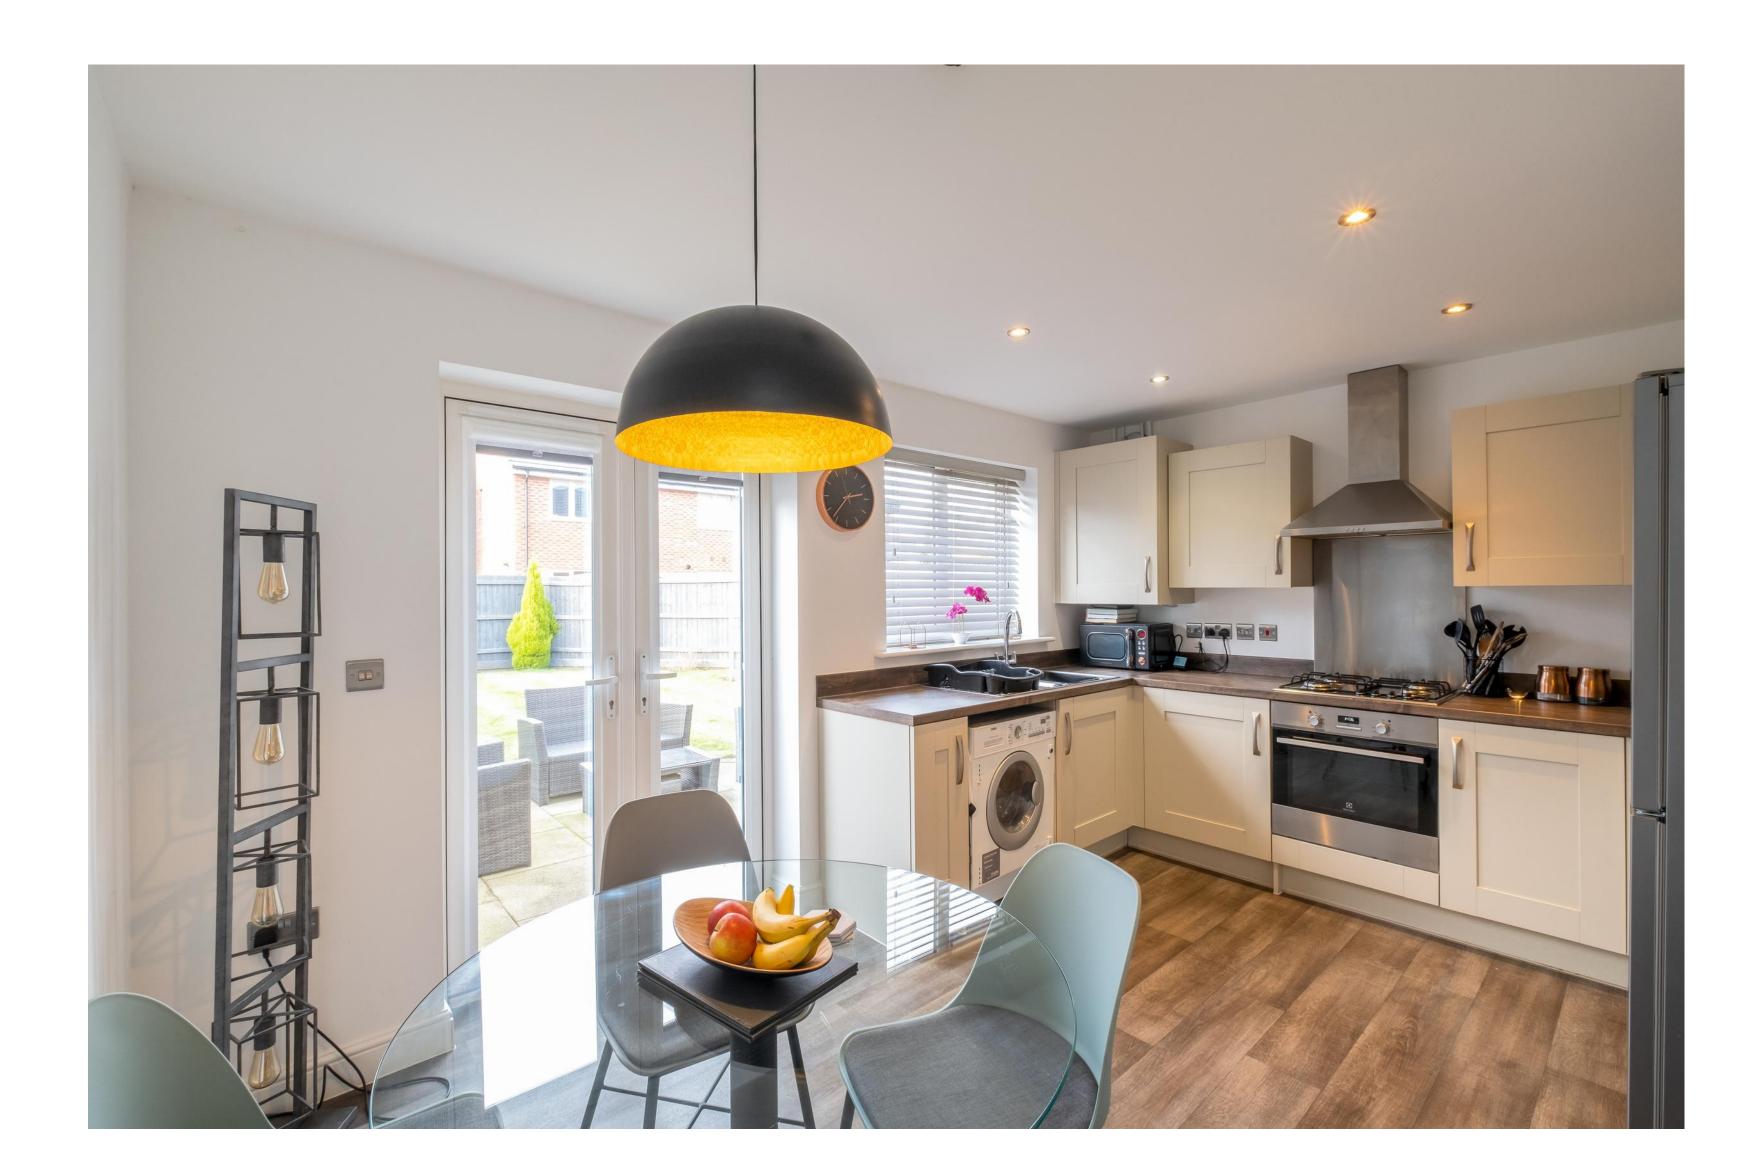

Expect to find, in brief, a spacious sitting room, WC, store and inner lobby, and a modern kitchen/diner to the rear with direct garden access via French doors. Upstairs are two large double bedrooms and an immaculate family bathroom, all accessed from the first-floor landing.