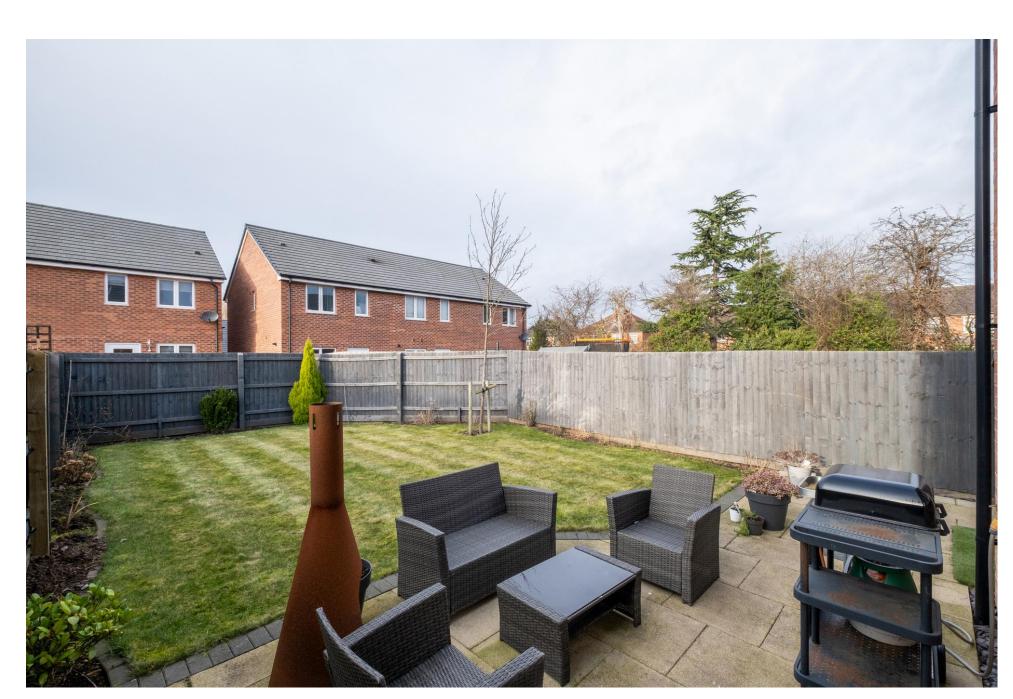

#### The Outside

The property occupies a peaceful cul-de-sac location, with lawned front gardens and a driveway to the right-hand side with parking for two large vehicles. To the rear are North Westerly aspected generous lawned gardens with a flagstone-laid entertaining terrace.