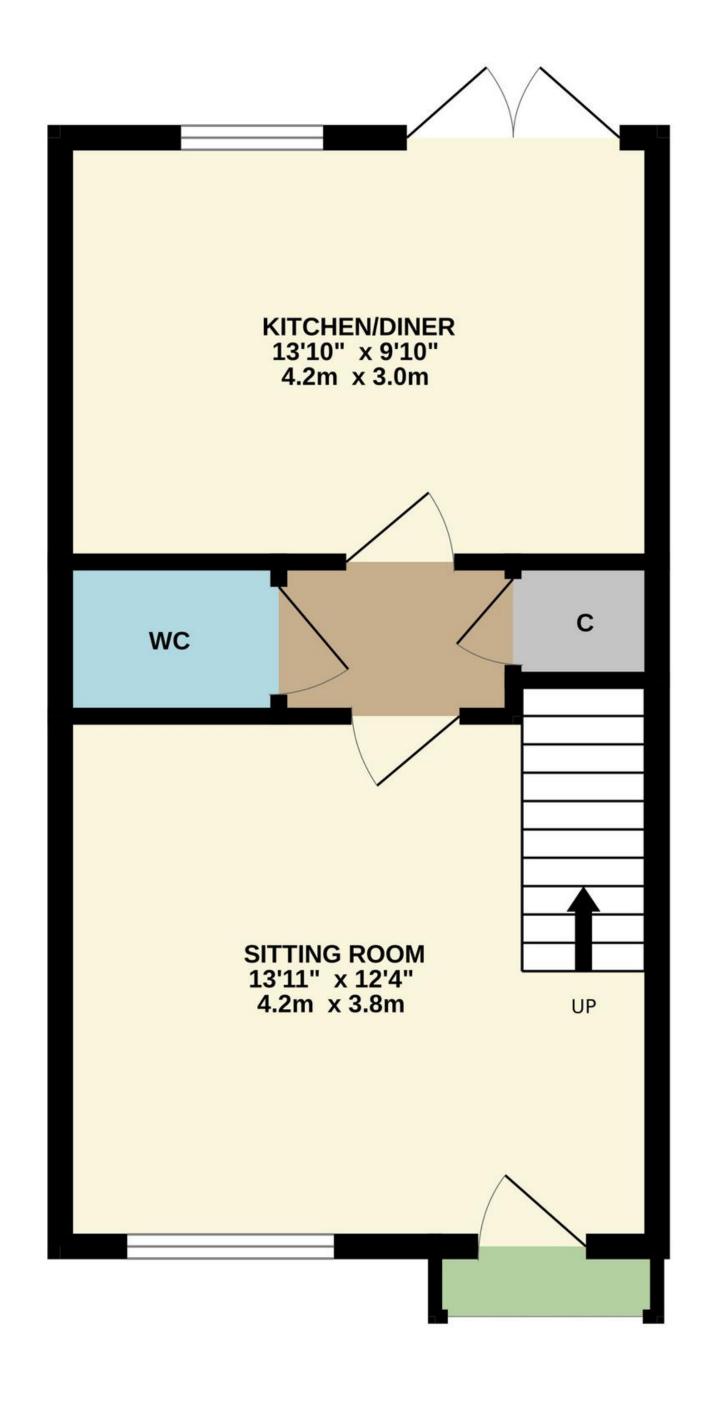

## The Property

Internally the property benefits from its modern construction with an excellent energy rating and the expected specification of a home of this age. There is accommodation laid over two floors extending approximately 732 square feet.

Expect to find, in brief, a spacious sitting room, WC, store and inner lobby, and a modern kitchen/diner to the rear with direct garden access via French doors. Upstairs are two large double bedrooms and an immaculate family bathroom, all accessed from the first-floor landing.

TOTAL FLOOR AREA: 732sq.ft. (68.0 sq.m.) approx.

Whilst every attempt has been made to ensure the accuracy of the floorplan contained here, measurements of doors, windows, rooms and any other items are approximate and no responsibility is taken for any error, omission or mis-statement. This plan is for illustrative purposes only and should be used as such by any prospective purchaser. The services, systems and appliances shown have not been tested and no guarantee as to their operability or efficiency can be given.