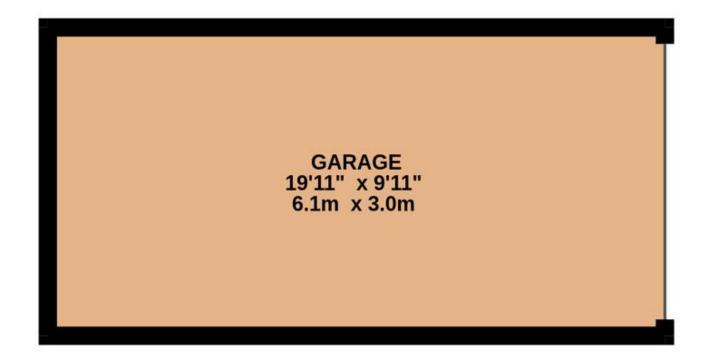

#### The Outside

The property is situated at the end of a cul-de-sac, with a green view to the front and a large, landscaped frontage. The private North West facing gardens to the rear have been landscaped with flagstones and feature a hot tub in the left rear corner (available for purchase separately). Additionally, the property has a double-width driveway to the rear and an oversized single garage with an up-and-over door, power, and lighting.

#### TOTAL FLOOR AREA: 1371 sq.ft. (127.4 sq.m.) approx.

Whilst every attempt has been made to ensure the accuracy of the floorplan contained here, measurements of doors, windows, rooms and any other items are approximate and no responsibility is taken for any error, omission or mis-statement. This plan is for illustrative purposes only and should be used as such by any prospective purchaser. The services, systems and appliances shown have not been tested and no guarantee as to their operability or efficiency can be given.