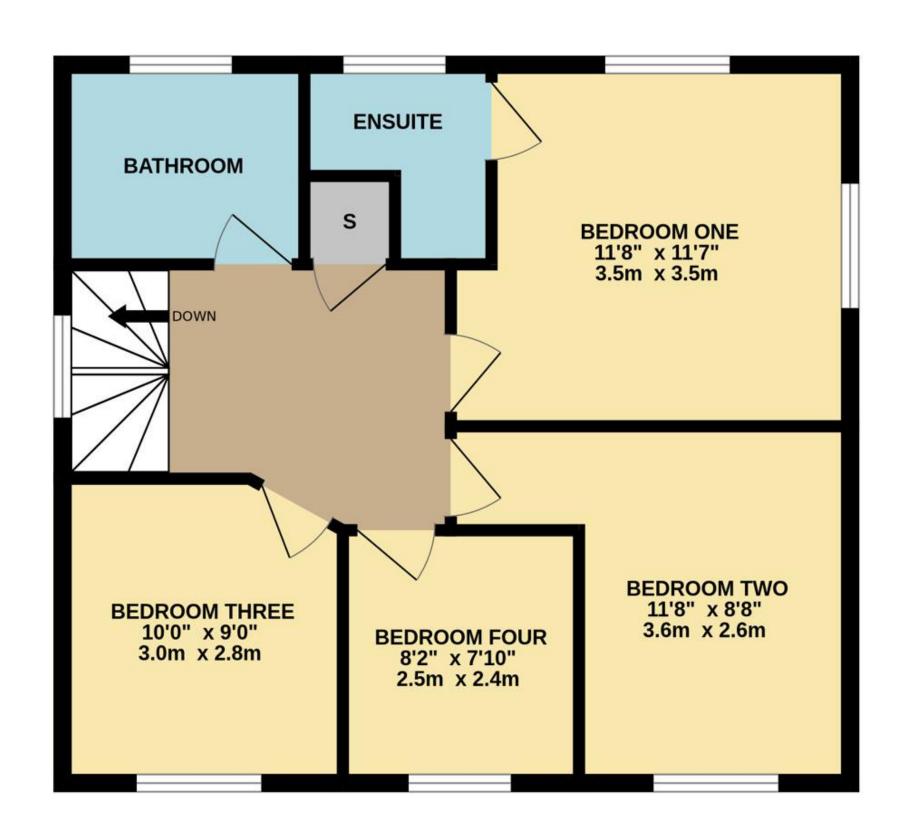

## The Property

This modern house features three reception rooms that can be accessed from a central entrance hall. There is a sitting room, a playroom/snug, a kitchen/diner with French doors leading to the rear garden, a utility room, and a WC. The landing is spacious and leads to four good-sized bedrooms, including three double rooms, and a modern family bathroom. The main bedroom suite has an en-suite.

#### TOTAL FLOOR AREA: 1371 sq.ft. (127.4 sq.m.) approx.

Whilst every attempt has been made to ensure the accuracy of the floorplan contained here, measurements of doors, windows, rooms and any other items are approximate and no responsibility is taken for any error, omission or mis-statement. This plan is for illustrative purposes only and should be used as such by any prospective purchaser. The services, systems and appliances shown have not been tested and no guarantee as to their operability or efficiency can be given.