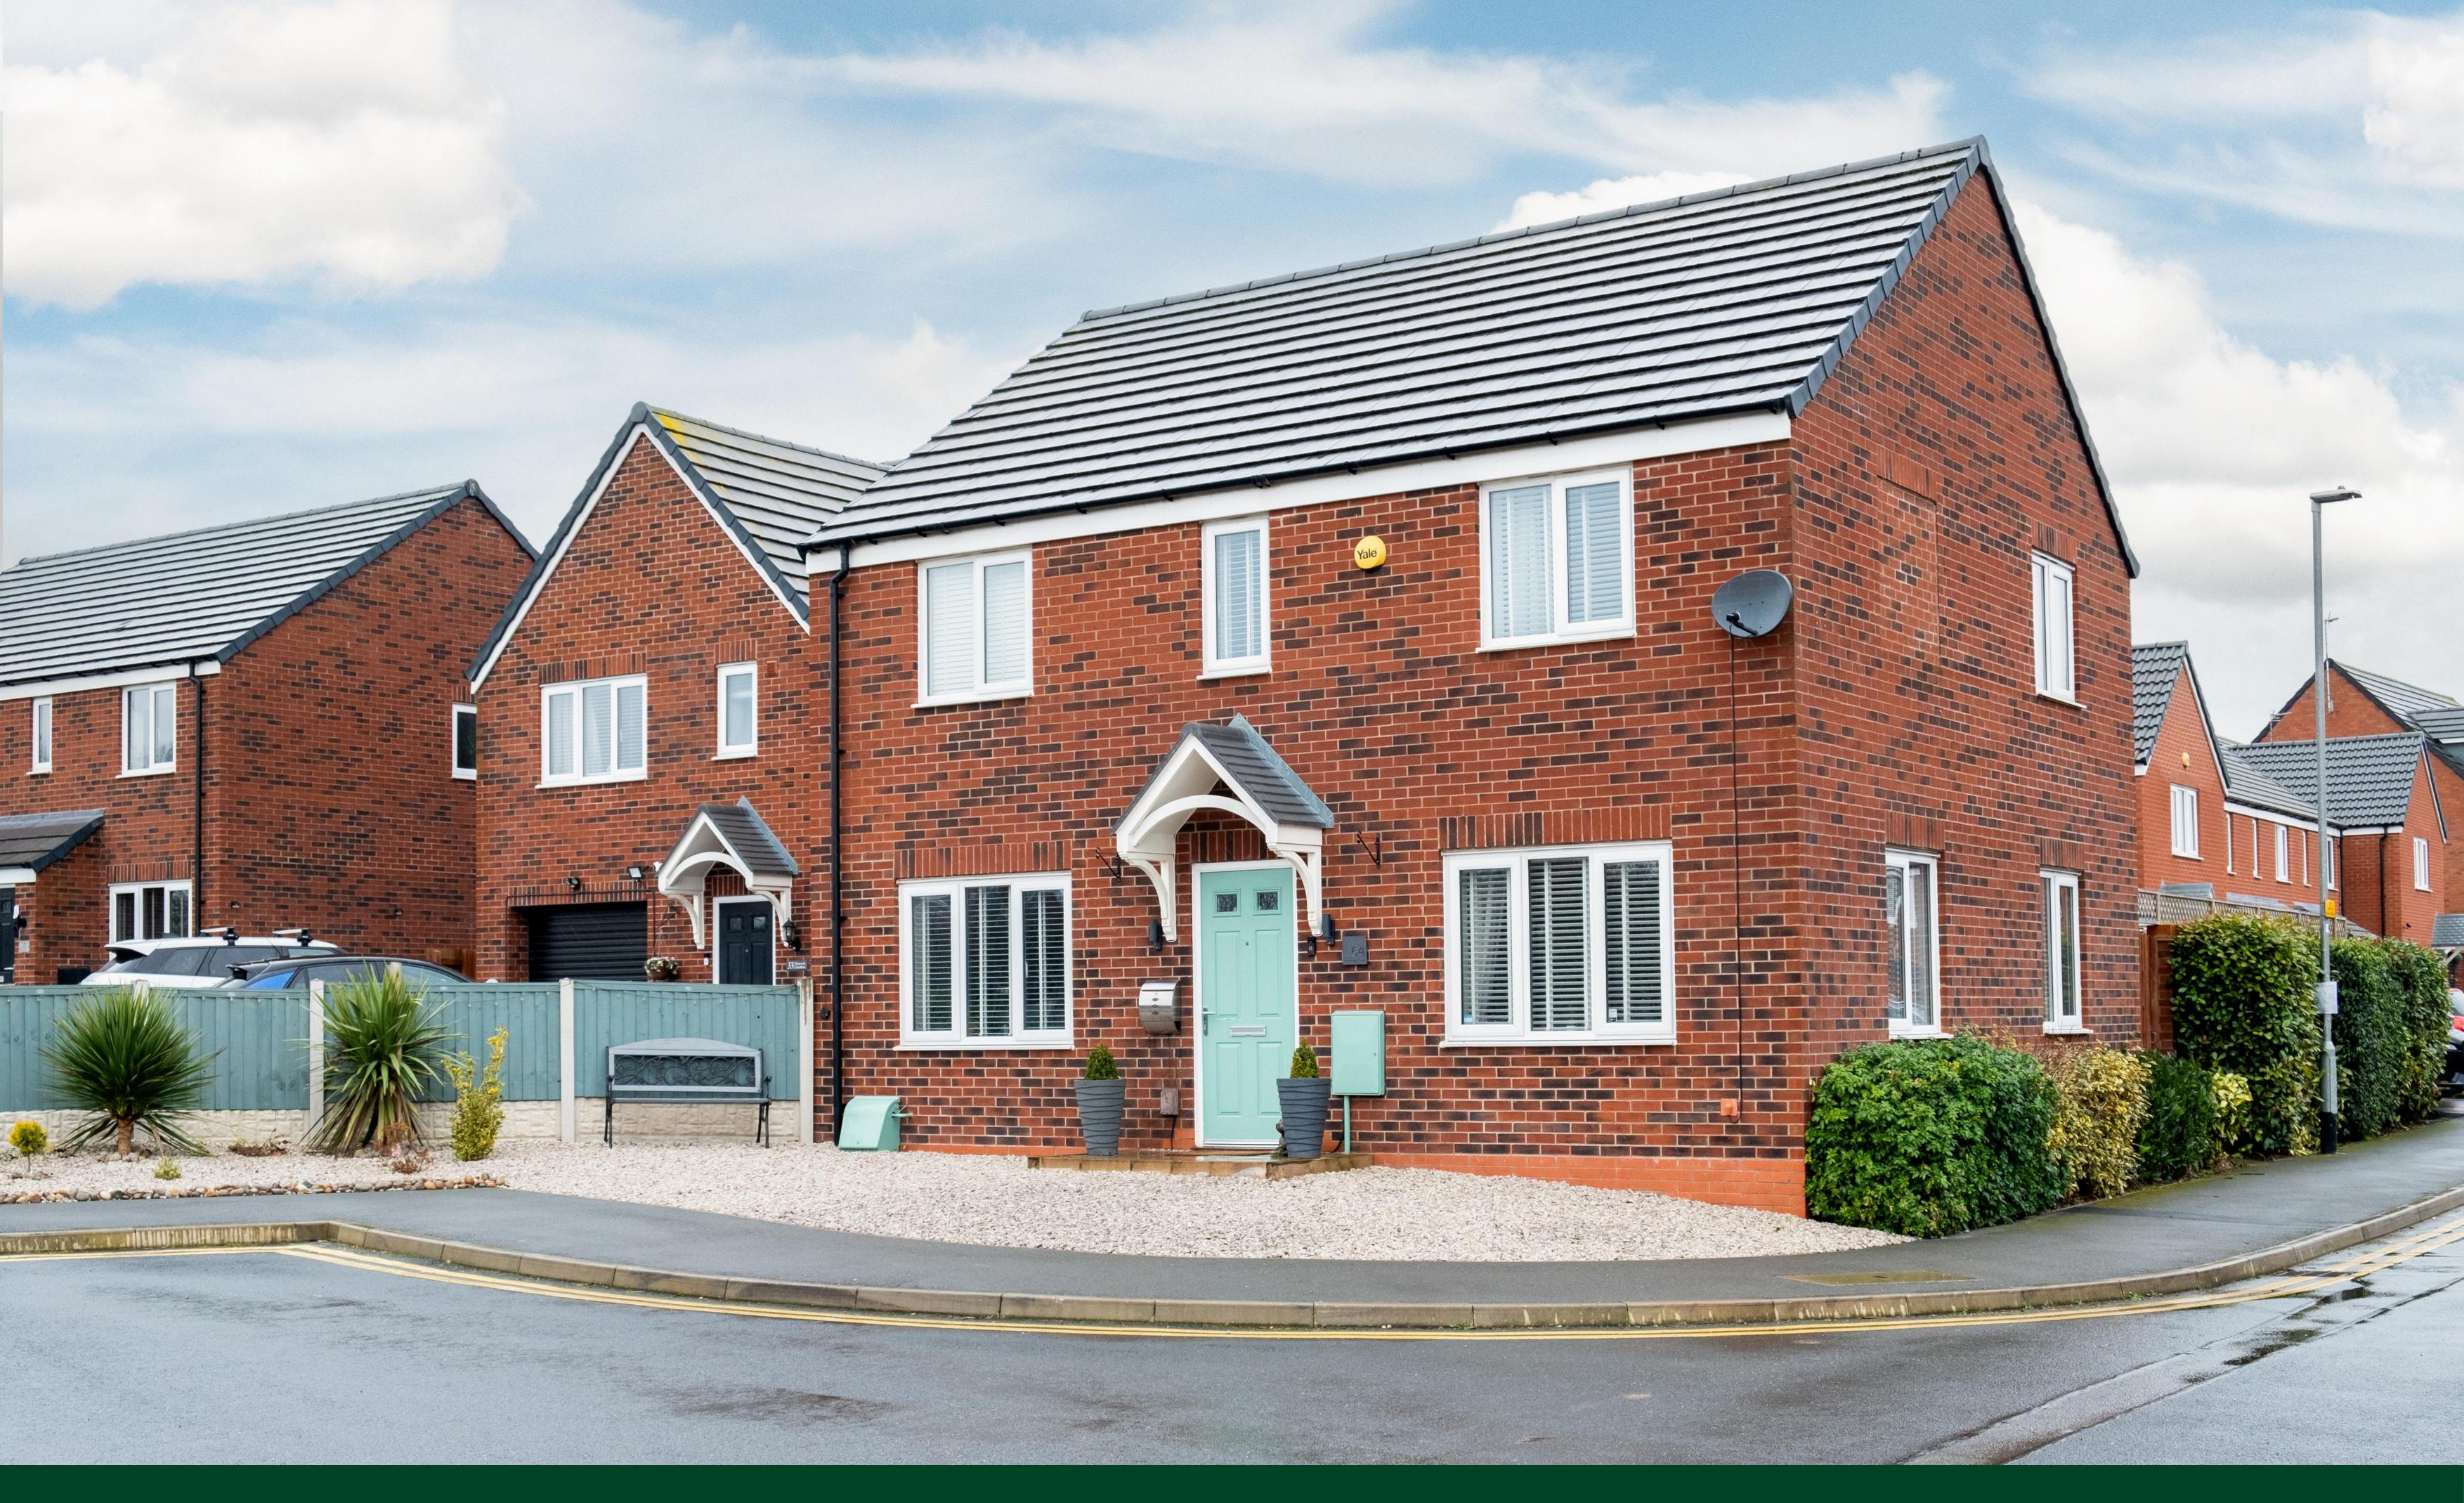

# Sheepwash Way

# East Leake

- An immaculate detached modern family home
- Lovingly maintained 'turnkey' interiors
- Four good-sized bedrooms and two bathrooms
- Open-plan kitchen/diner and a utility room
- Two downstairs reception rooms
- Lovely position with an open aspect to the front
- Double-width driveway and an oversized single garage
- Low-maintenance landscaped rear gardens

## General Description

Smiths Property Experts offer to the market this immaculate detached modern home boasting four good-sized bedrooms, two bathrooms, two reception rooms, and an open-plan kitchen/diner.

The property benefits from an open aspect to the front and is located in the sought-after village of East Leake. The current owners have lovingly maintained the property, which is in superb 'turnkey' condition and has the remainder of a 10-year NHBC warranty.

#### The Outside

The property is situated at the end of a cul-de-sac, with a green view to the front and a large, landscaped frontage. The private North West facing gardens to the rear have been landscaped with flagstones and feature a hot tub in the left rear corner (available for purchase separately). Additionally, the property has a double-width driveway to the rear and an oversized single garage with an up-and-over door, power, and lighting.