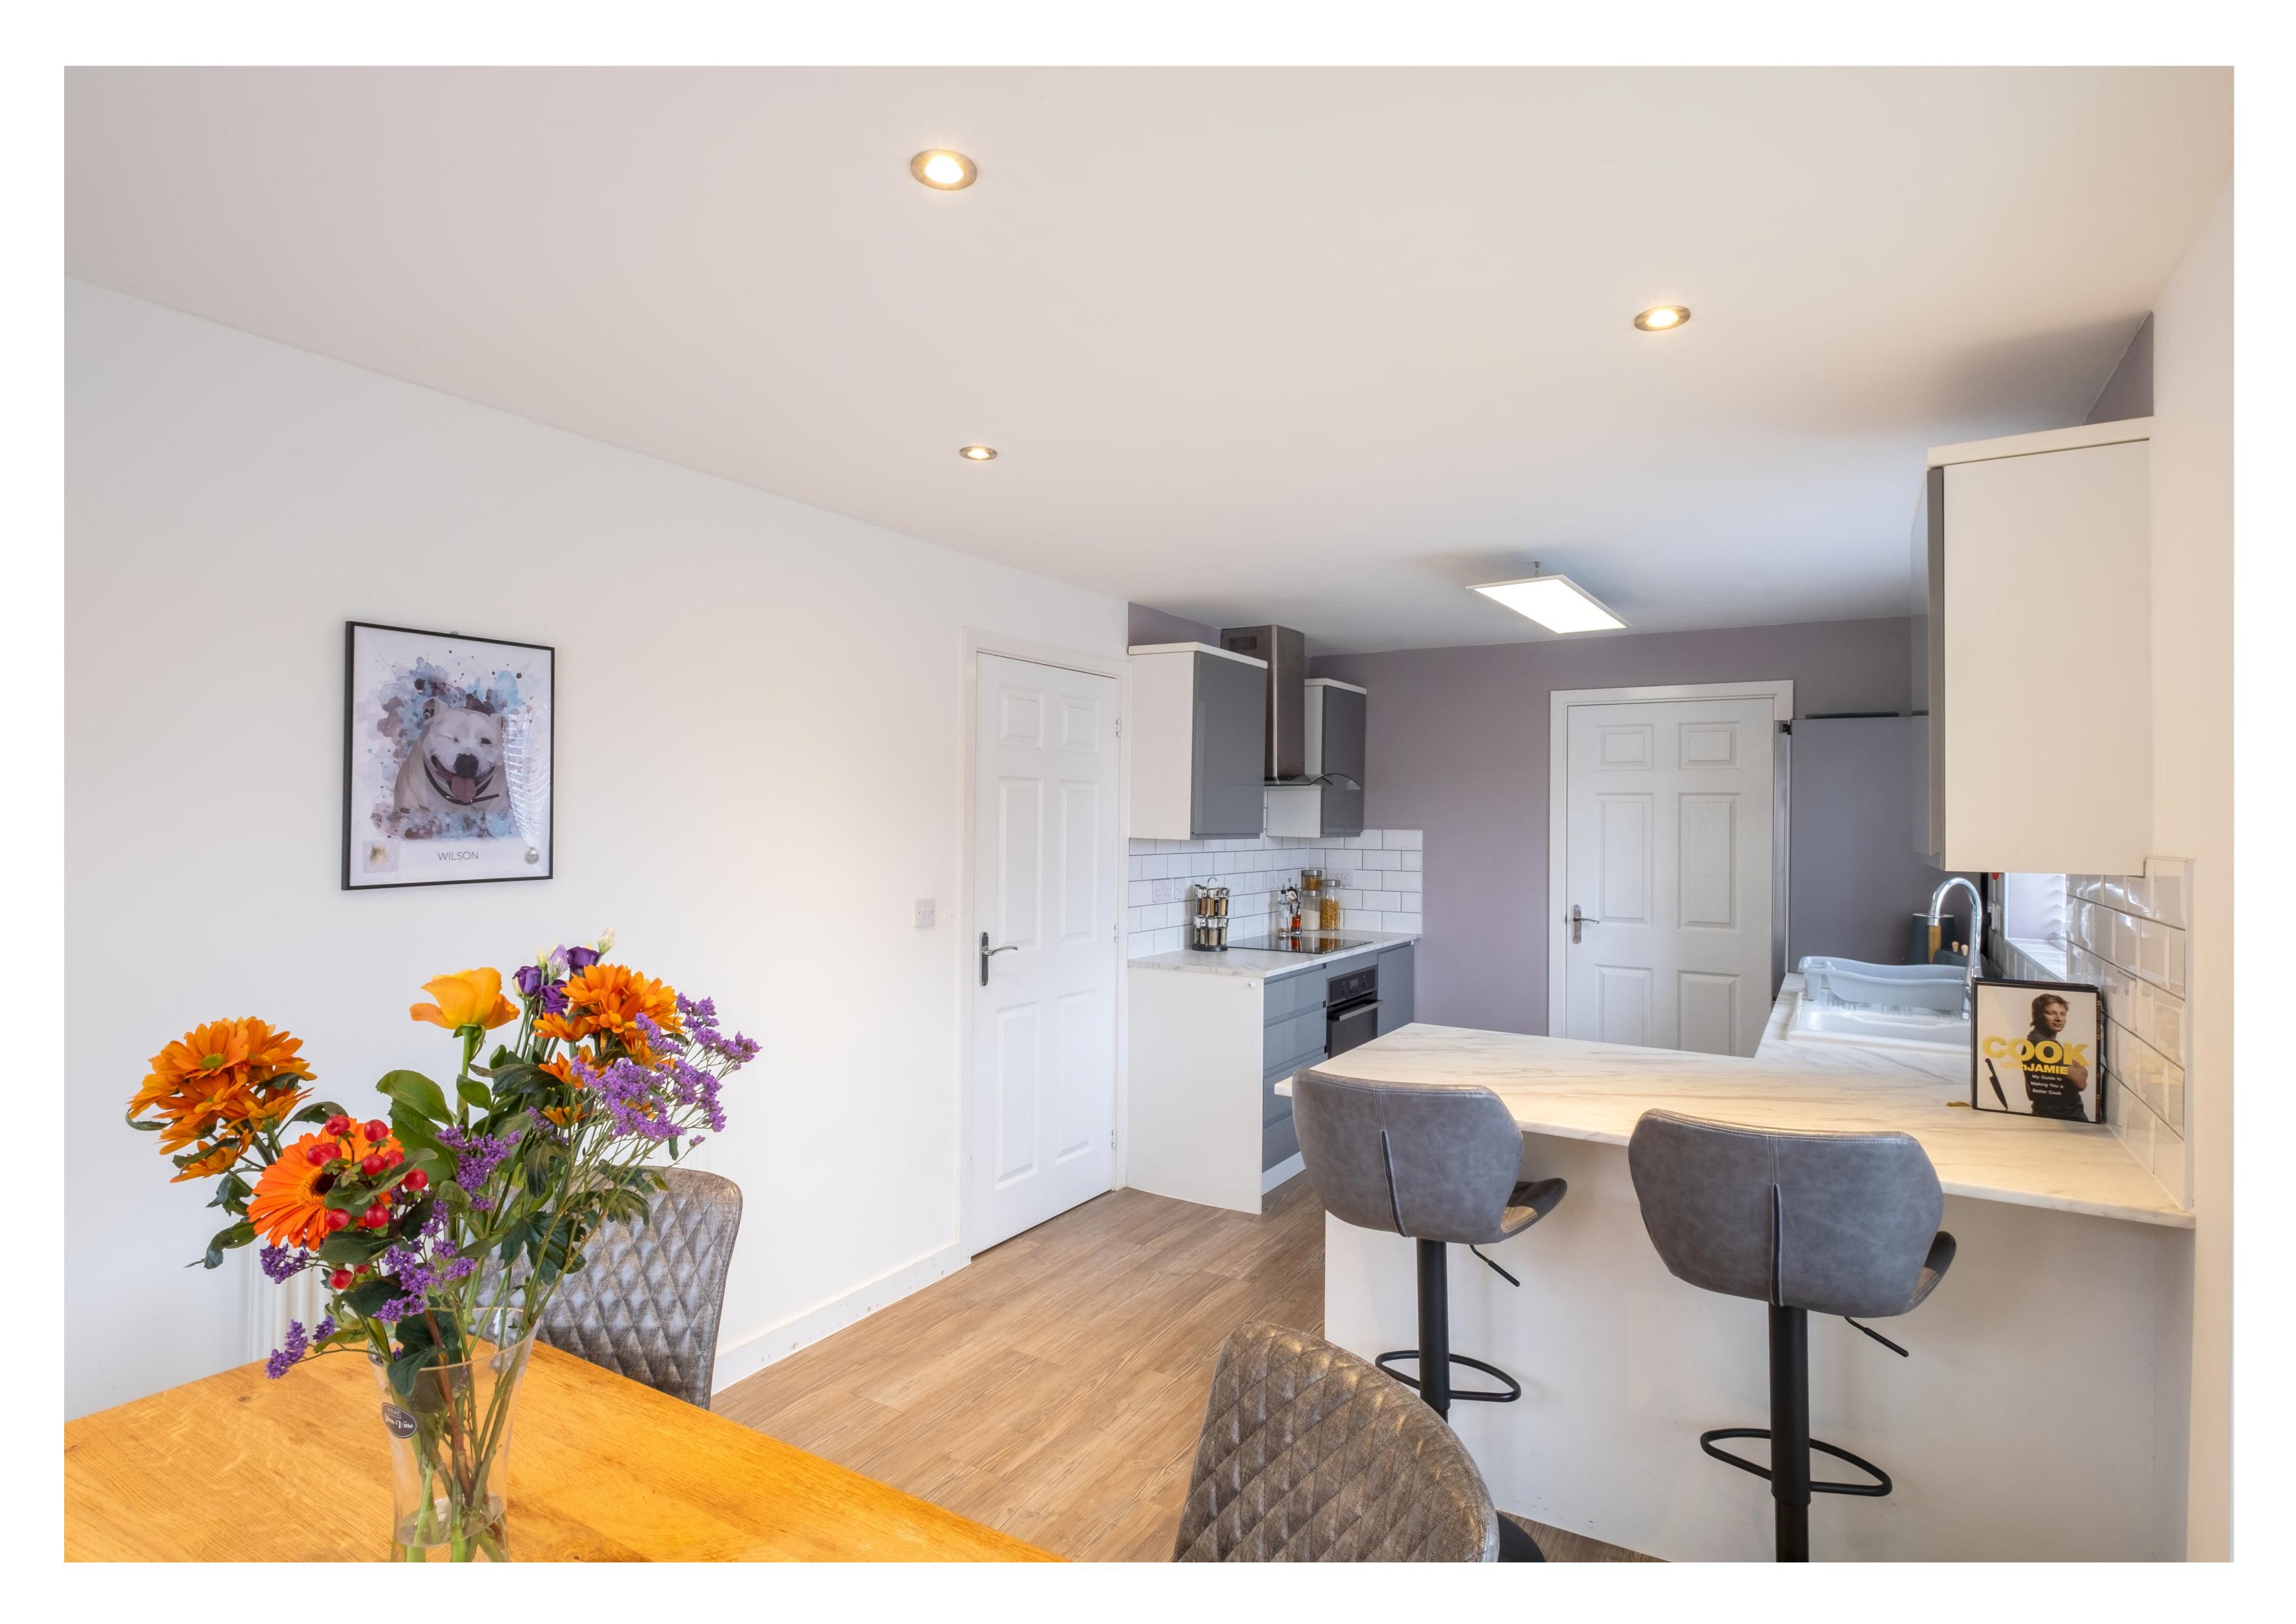

## The Property

This modern house features three reception rooms that can be accessed from a central entrance hall. There is a sitting room, a playroom/snug, a kitchen/diner with French doors leading to the rear garden, a utility room, and a WC. The landing is spacious and leads to four good-sized bedrooms, including three double rooms, and a modern family bathroom. The main bedroom suite has an en-suite.