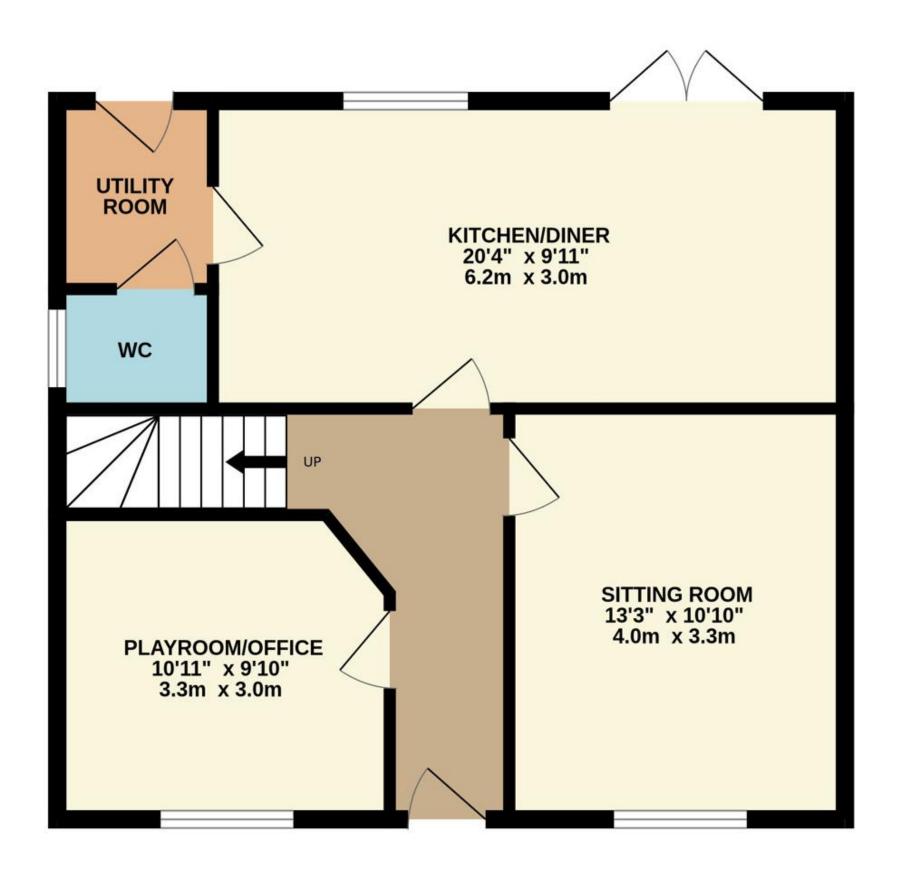

#### TOTAL FLOOR AREA: 1371 sq.ft. (127.4 sq.m.) approx.

Whilst every attempt has been made to ensure the accuracy of the floorplan contained here, measurements of doors, windows, rooms and any other items are approximate and no responsibility is taken for any error, omission or mis-statement. This plan is for illustrative purposes only and should be used as such by any prospective purchaser. The services, systems and appliances shown have not been tested and no guarantee as to their operability or efficiency can be given.