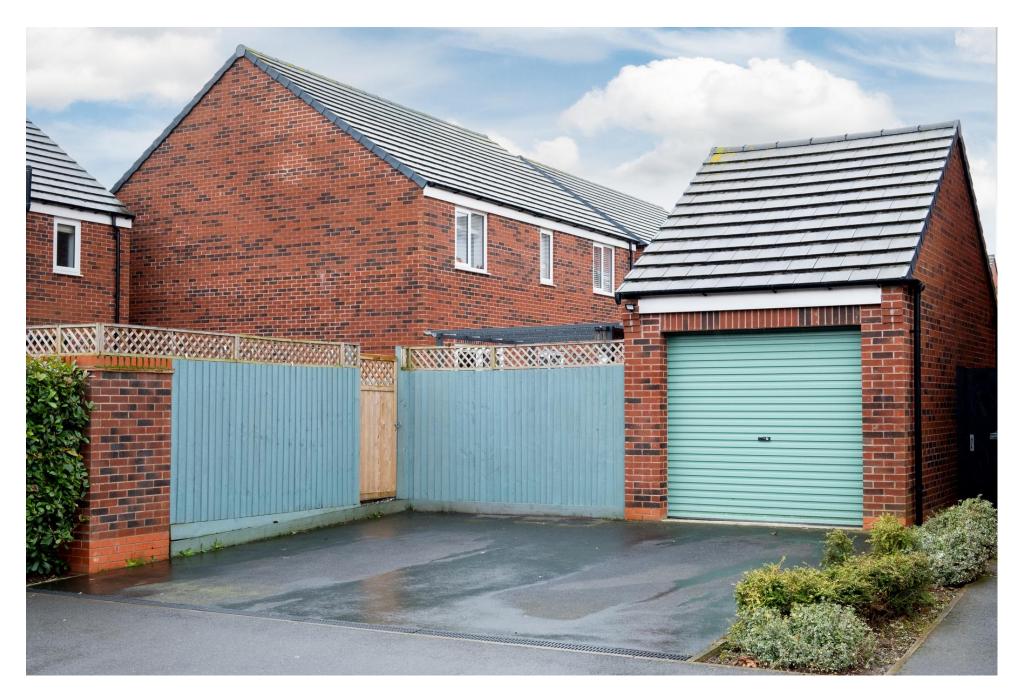

#### The Outside

The property is situated at the end of a cul-de-sac, with a green view to the front and a large, landscaped frontage. The private North West facing gardens to the rear have been landscaped with flagstones and feature a hot tub in the left rear corner (available for purchase separately). Additionally, the property has a double-width driveway to the rear and an oversized single garage with an up-and-over door, power, and lighting.