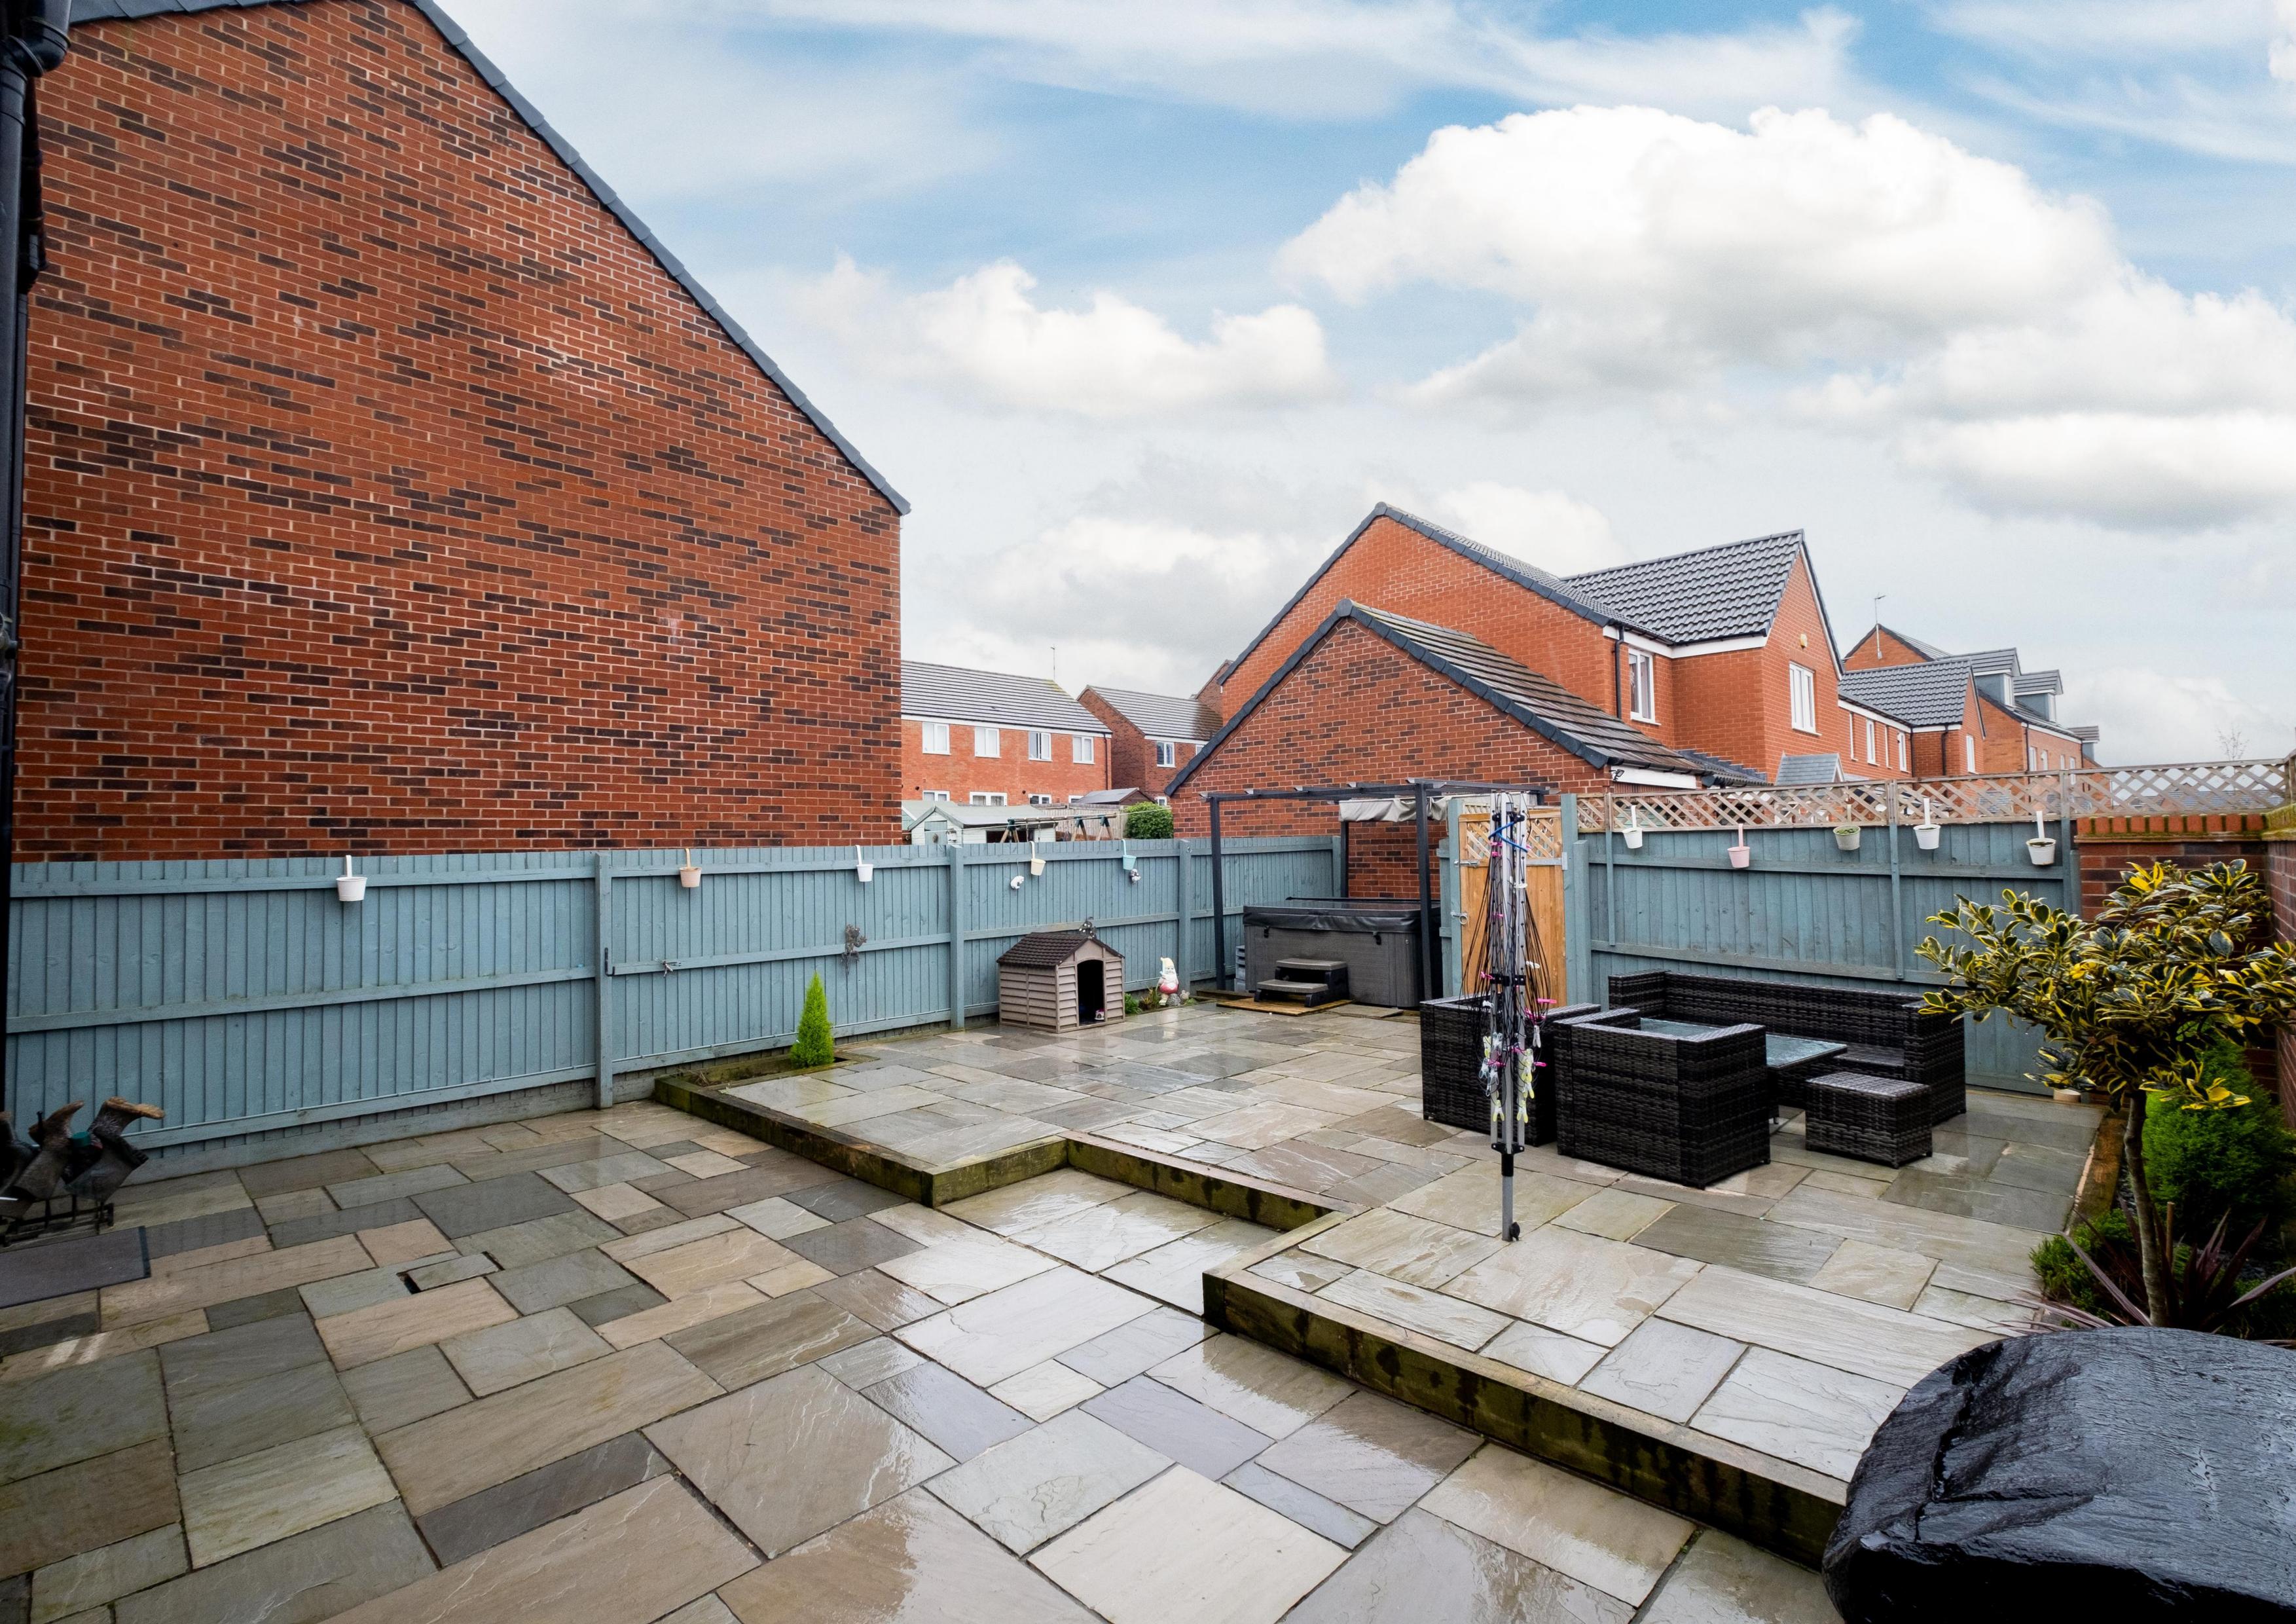

#### The Outside

The property is situated at the end of a cul-de-sac, with a green view to the front and a large, landscaped frontage. The private North West facing gardens to the rear have been landscaped with flagstones and feature a hot tub in the left rear corner (available for purchase separately). Additionally, the property has a double-width driveway to the rear and an oversized single garage with an up-and-over door, power, and lighting.