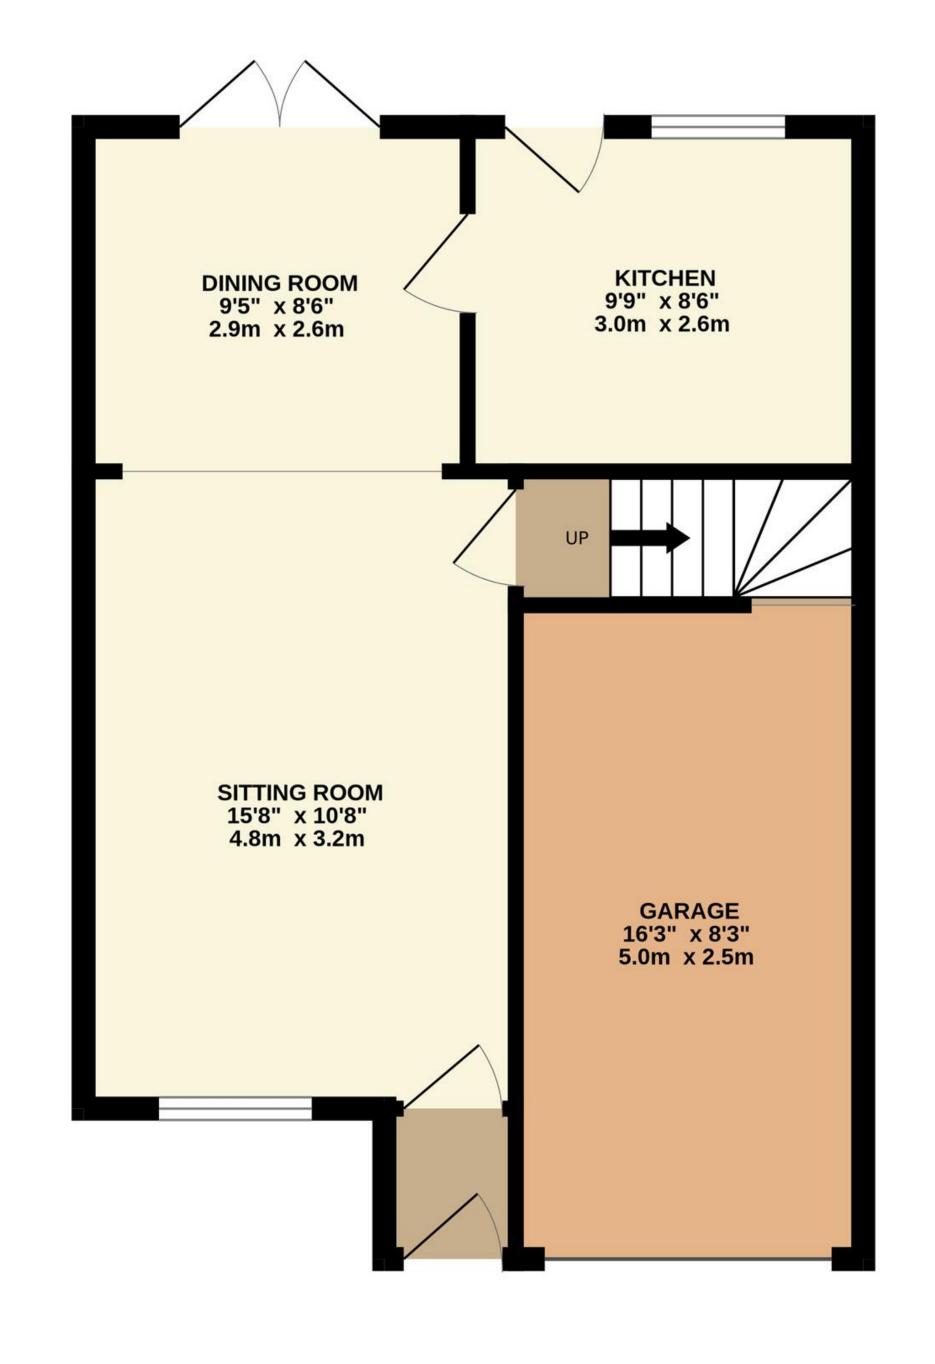

#### The Property

The property provides uPVC double glazing and gas central heating. There is a floor area of approximately 962 square feet (including the integral garage).

The living accommodation comprises an entrance hall, a sitting room, a dining room with direct garden access, and a refitted contemporary kitchen. Upstairs are three good-sized bedrooms and a family bathroom. The main bedroom suite affords built-in wardrobes and updated ensuite facilities.

TOTAL FLOOR AREA: 969 sq.ft. (90.0 sq.m.) approx.

Whilst every attempt has been made to ensure the accuracy of the floorplan contained here, measurements of doors, windows, rooms and any other items are approximate and no responsibility is taken for any error, omission or mis-statement. This plan is for illustrative purposes only and should be used as such by any prospective purchaser. The services, systems and appliances shown have not been tested and no guarantee as to their operability or efficiency can be given.