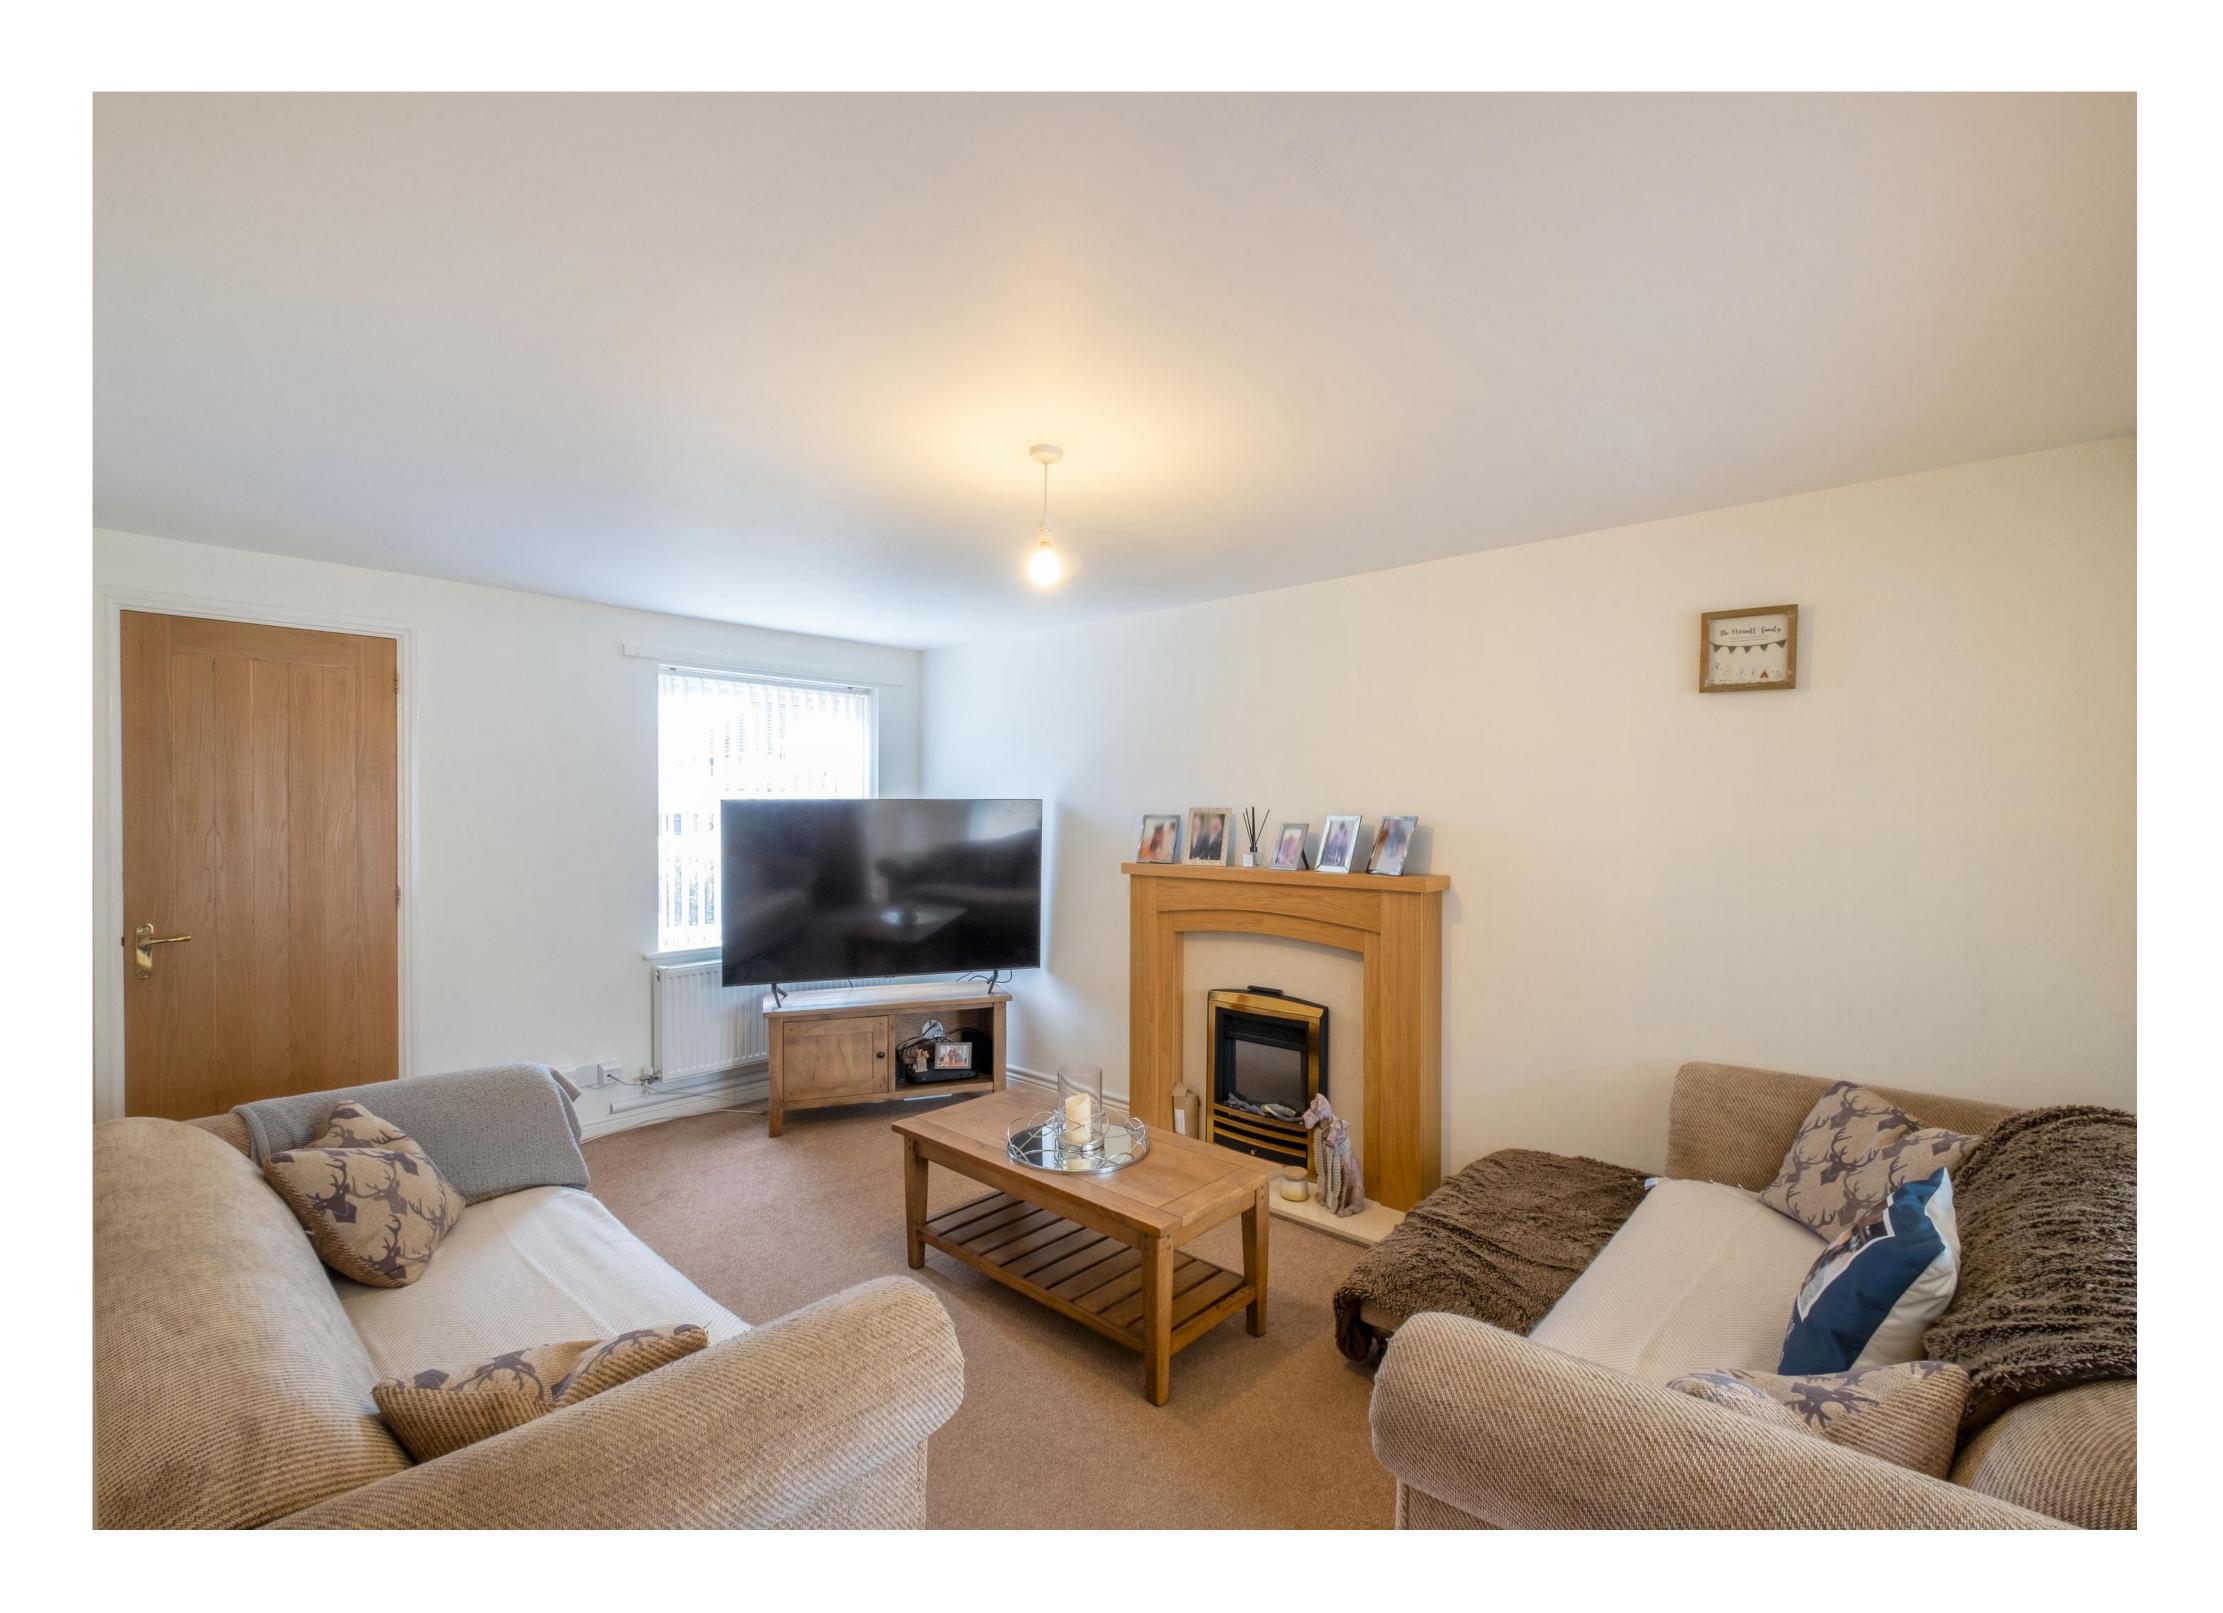

#### The Property

The property provides uPVC double glazing and gas central heating. There is a floor area of approximately 962 square feet (including the integral garage).

The living accommodation comprises an entrance hall, a sitting room, a dining room with direct garden access, and a refitted contemporary kitchen. Upstairs are three good-sized bedrooms and a family bathroom. The main bedroom suite affords built-in wardrobes and updated ensuite facilities.