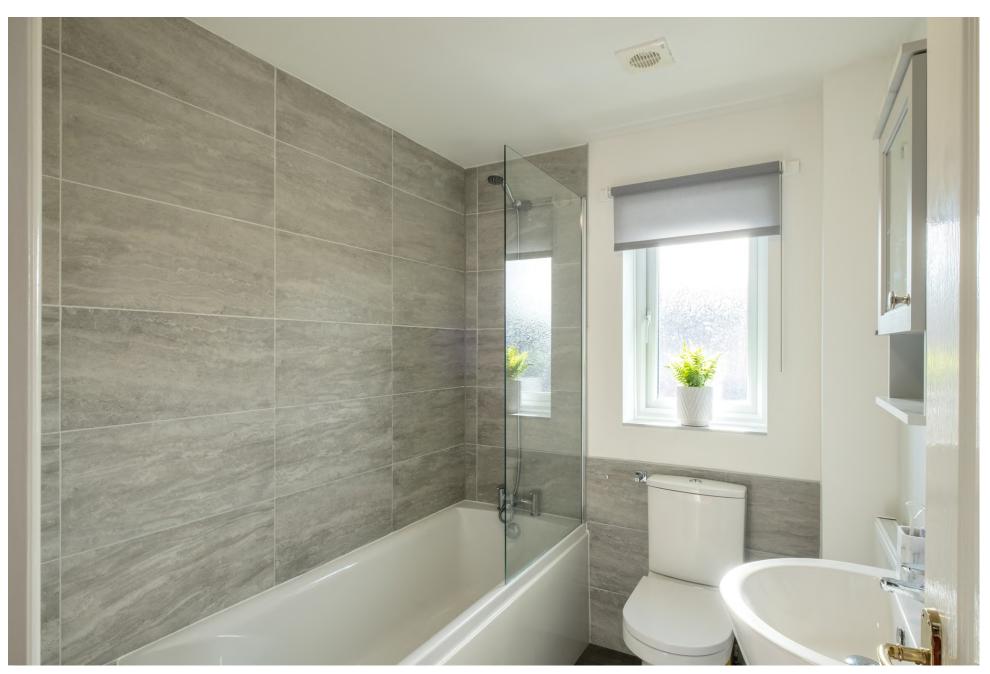

#### The Property

The property provides uPVC double glazing and gas central heating. There is a floor area of approximately 962 square feet (including the integral garage).

The living accommodation comprises an entrance hall, a sitting room, a dining room with direct garden access, and a refitted contemporary kitchen. Upstairs are three good-sized bedrooms and a family bathroom. The main bedroom suite affords built-in wardrobes and updated ensuite facilities.