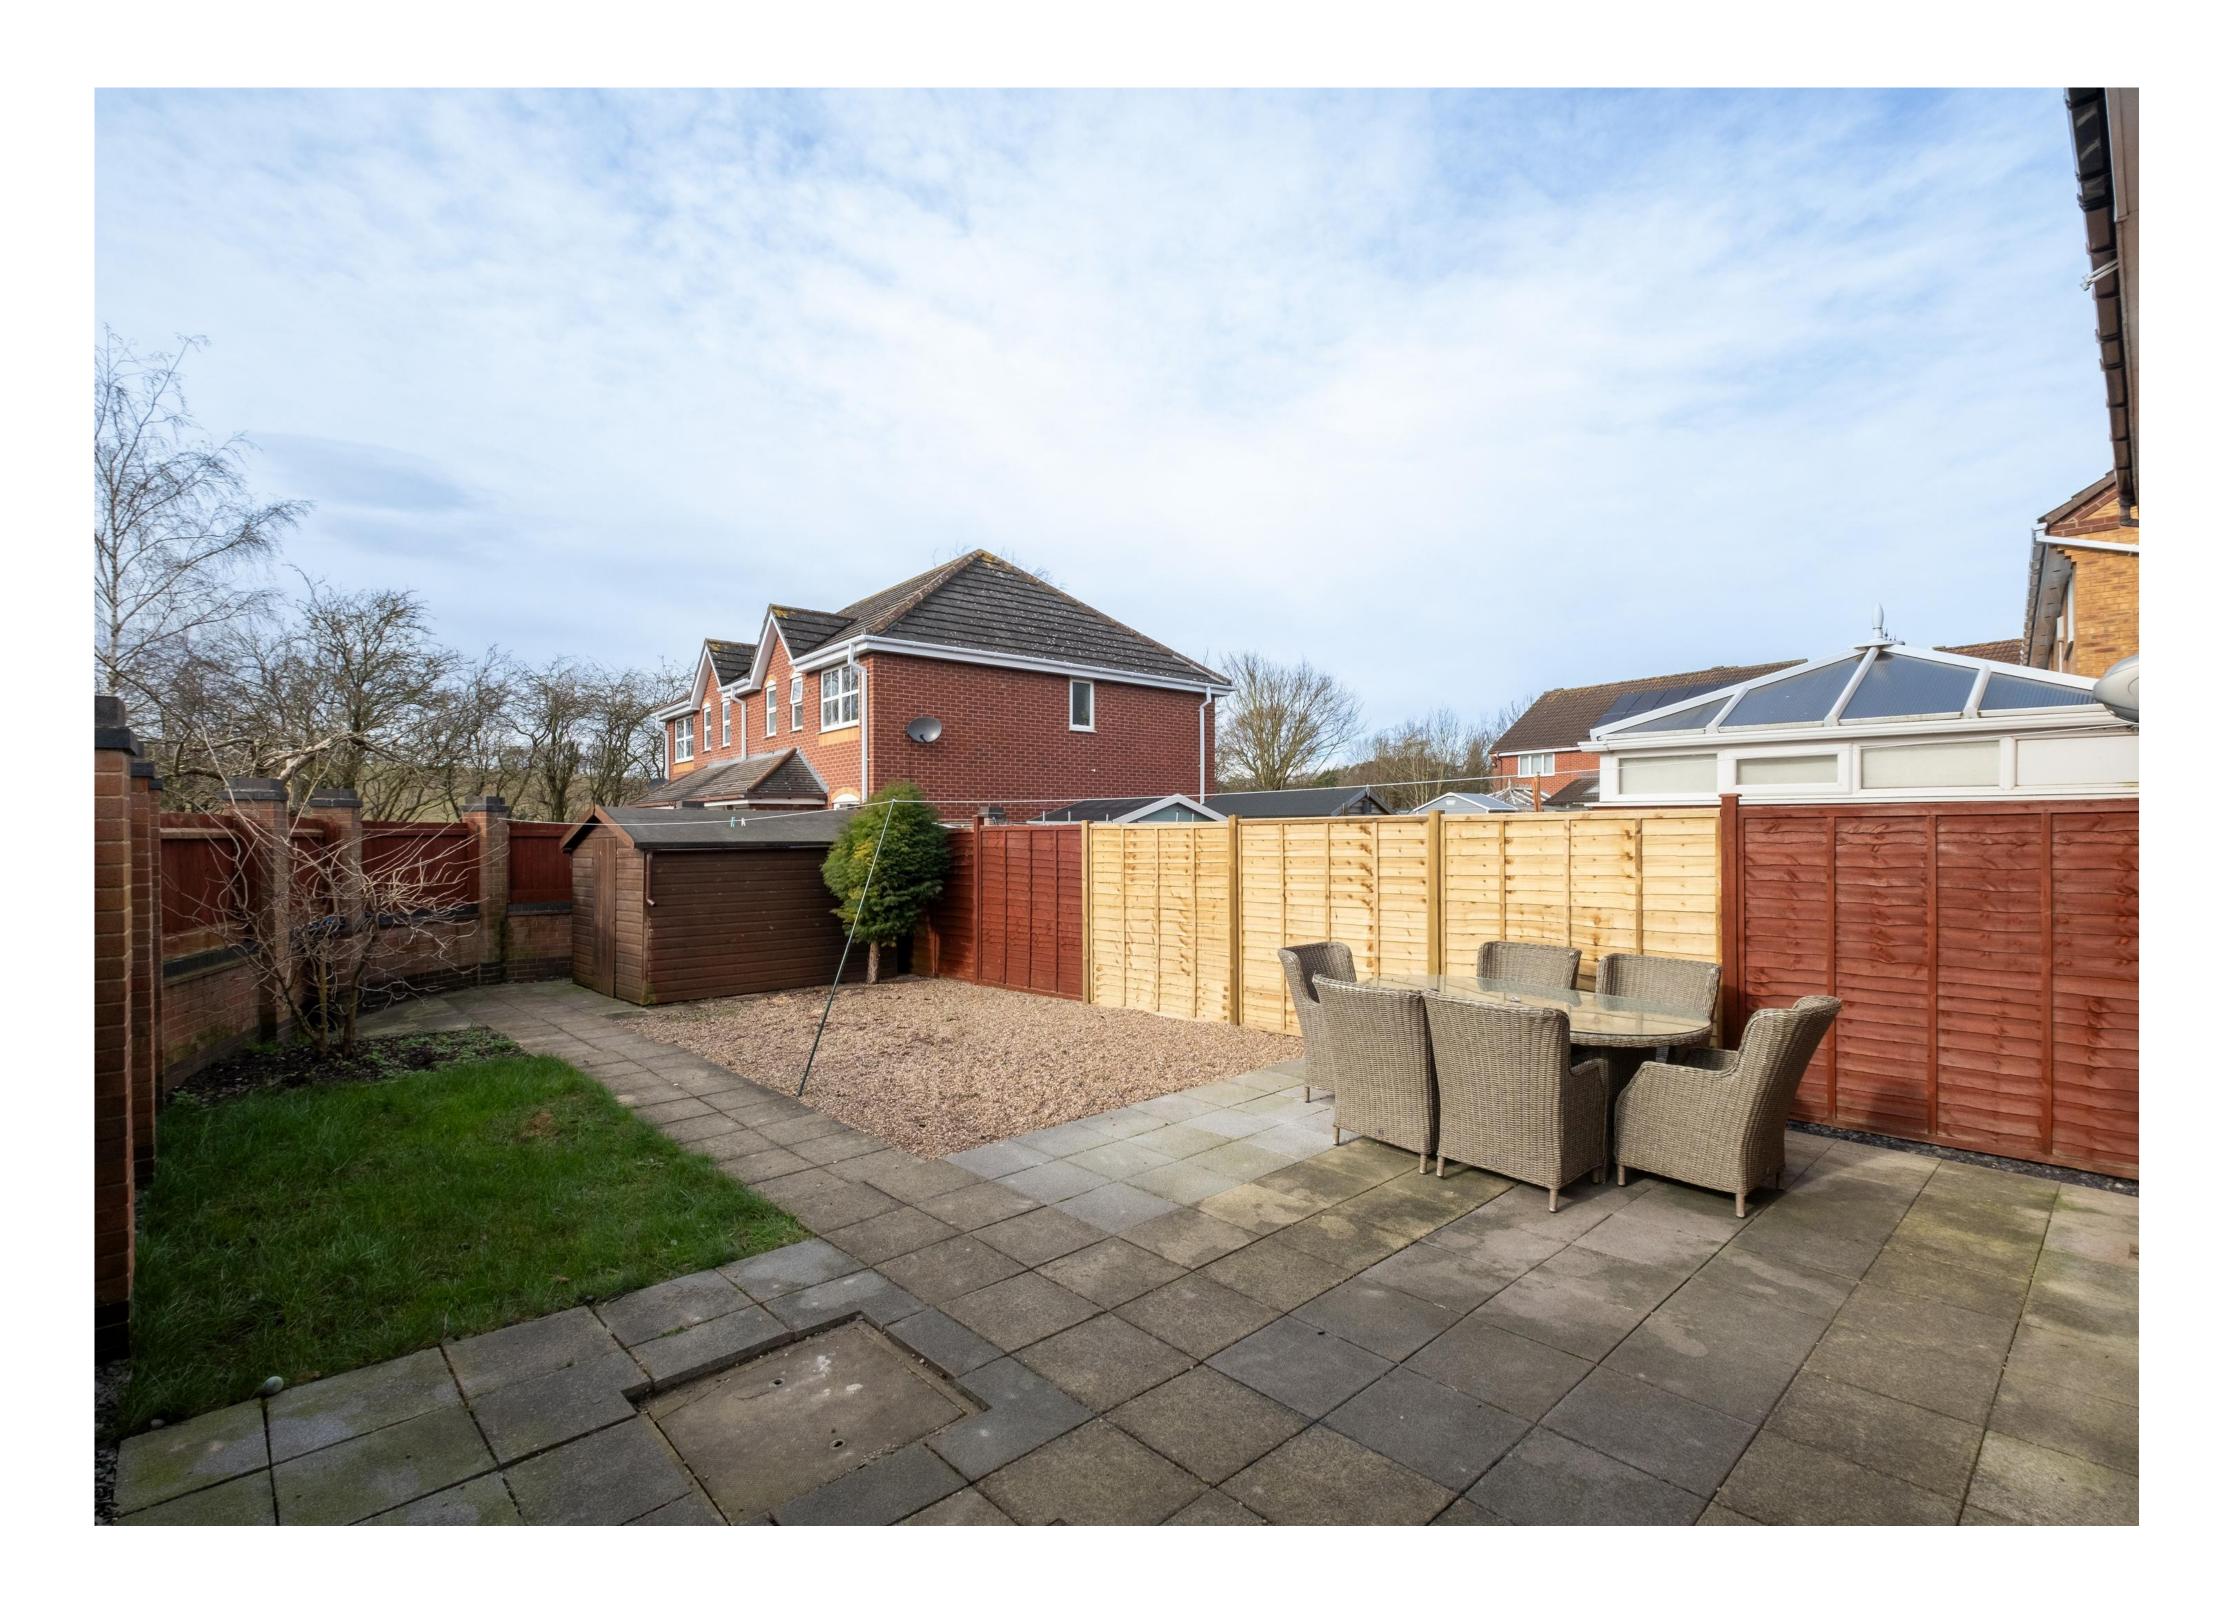

#### The Outside

The property is located on a corner plot in a soughtafter area of the village. To the front are lowmaintenance gardens and a driveway leading to an integral garage with an up-and-over door. There is side access to the rear.

The generous West facing gardens benefit from afternoon sun. There is a large seating terrace, lawned and gravelled areas, and to the bottom of the garden a substantial timber shed.