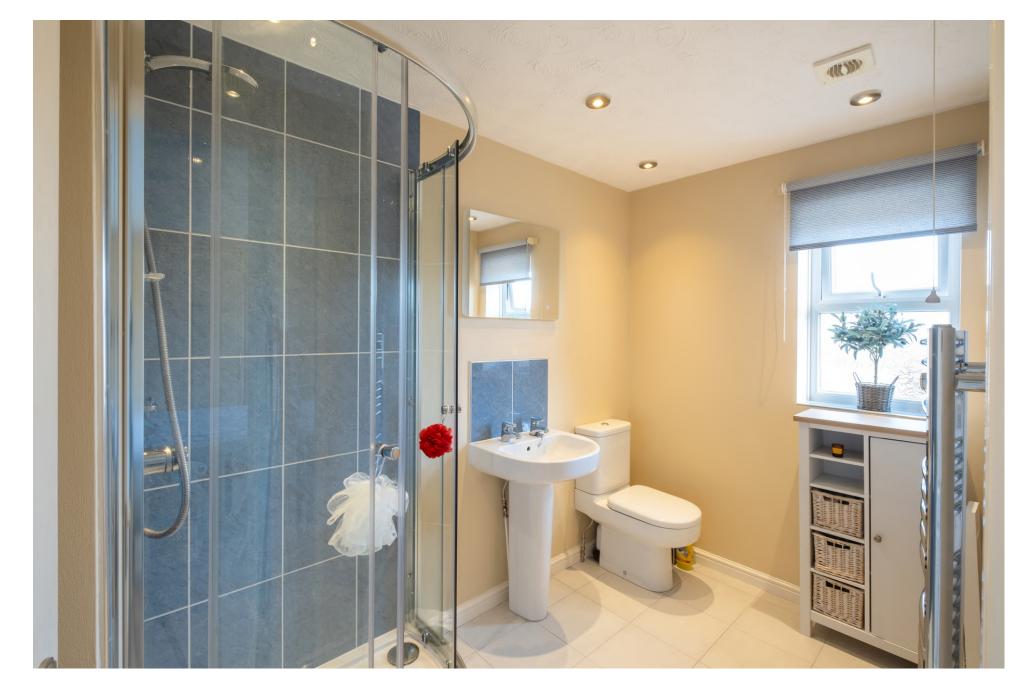

#### The Property

The property provides uPVC double glazing and gas central heating. There is a floor area of approximately 962 square feet (including the integral garage).

The living accommodation comprises an entrance hall, a sitting room, a dining room with direct garden access, and a refitted contemporary kitchen. Upstairs are three good-sized bedrooms and a family bathroom. The main bedroom suite affords built-in wardrobes and updated ensuite facilities.