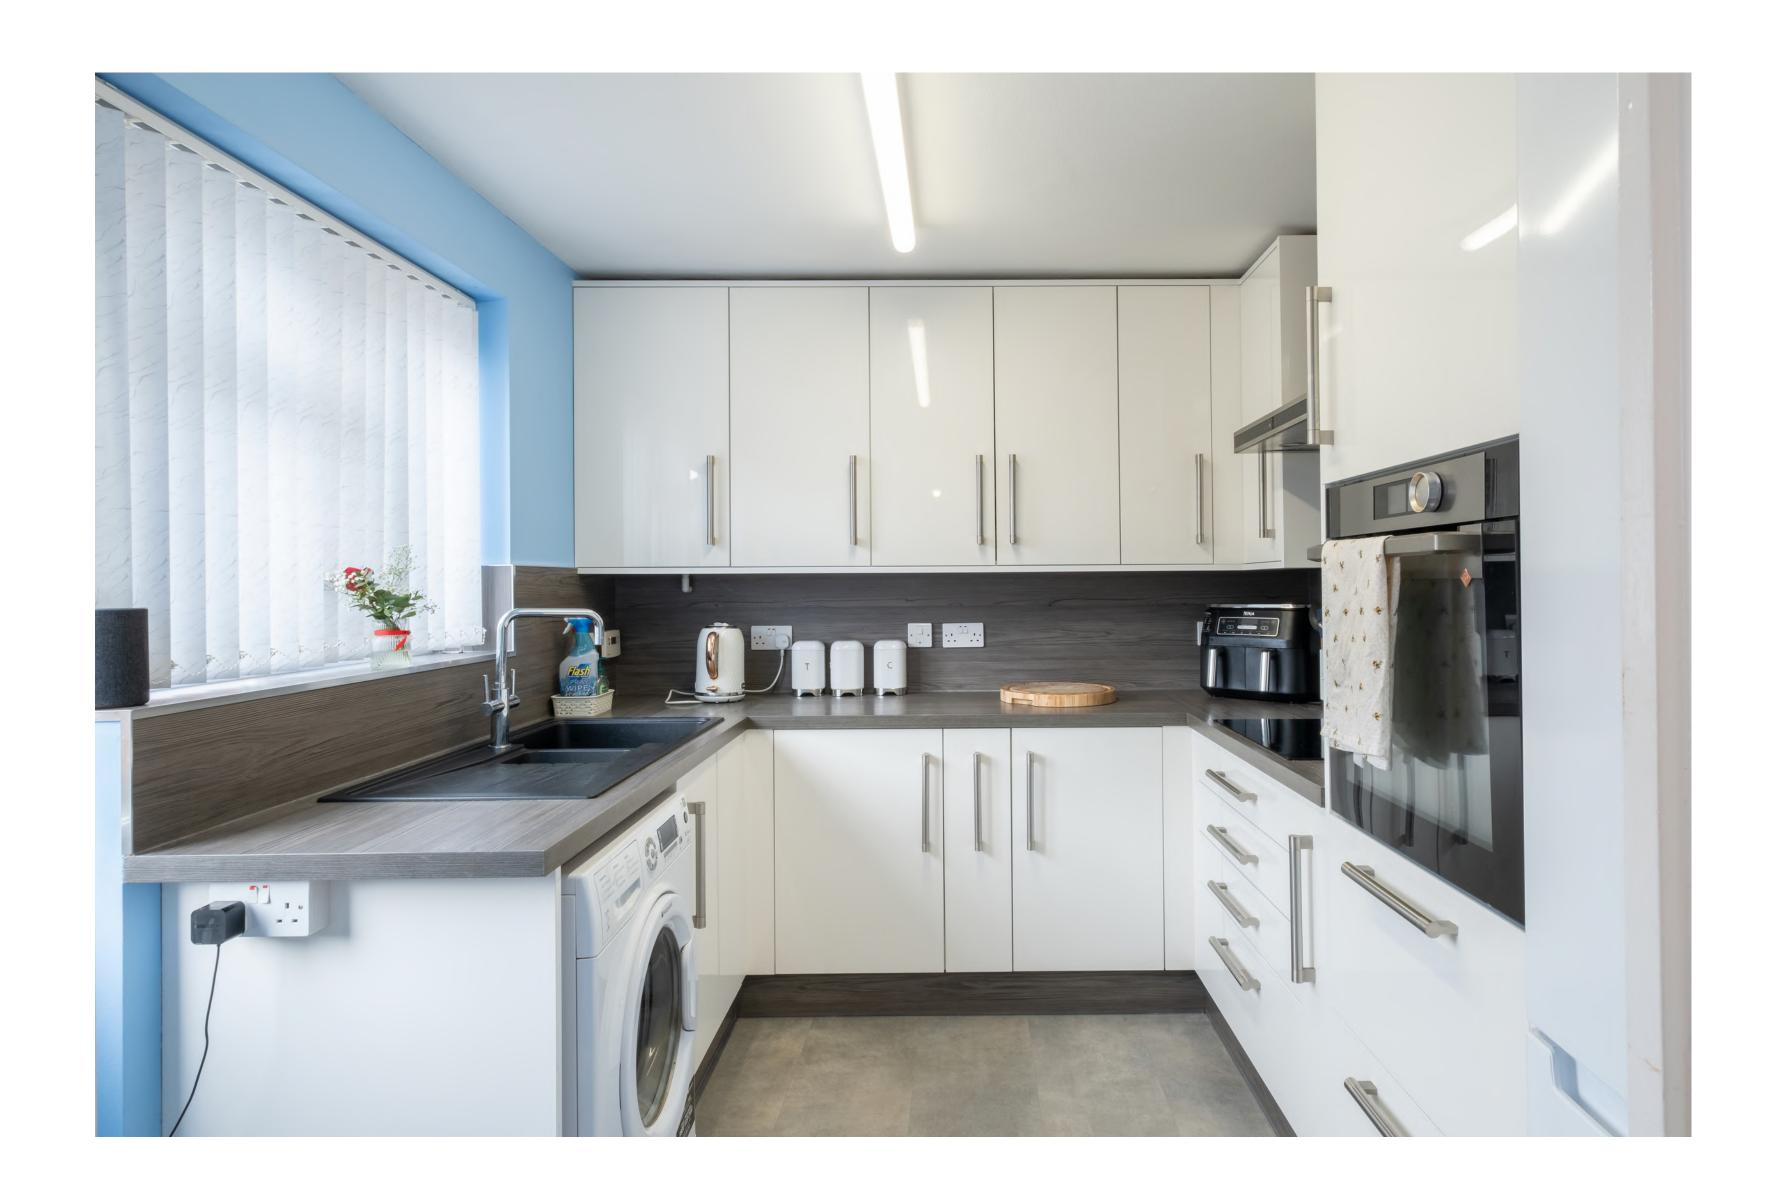

#### The Property

The property provides uPVC double glazing and gas central heating. There is a floor area of approximately 962 square feet (including the integral garage).

The living accommodation comprises an entrance hall, a sitting room, a dining room with direct garden access, and a refitted contemporary kitchen. Upstairs are three good-sized bedrooms and a family bathroom. The main bedroom suite affords built-in wardrobes and updated ensuite facilities.