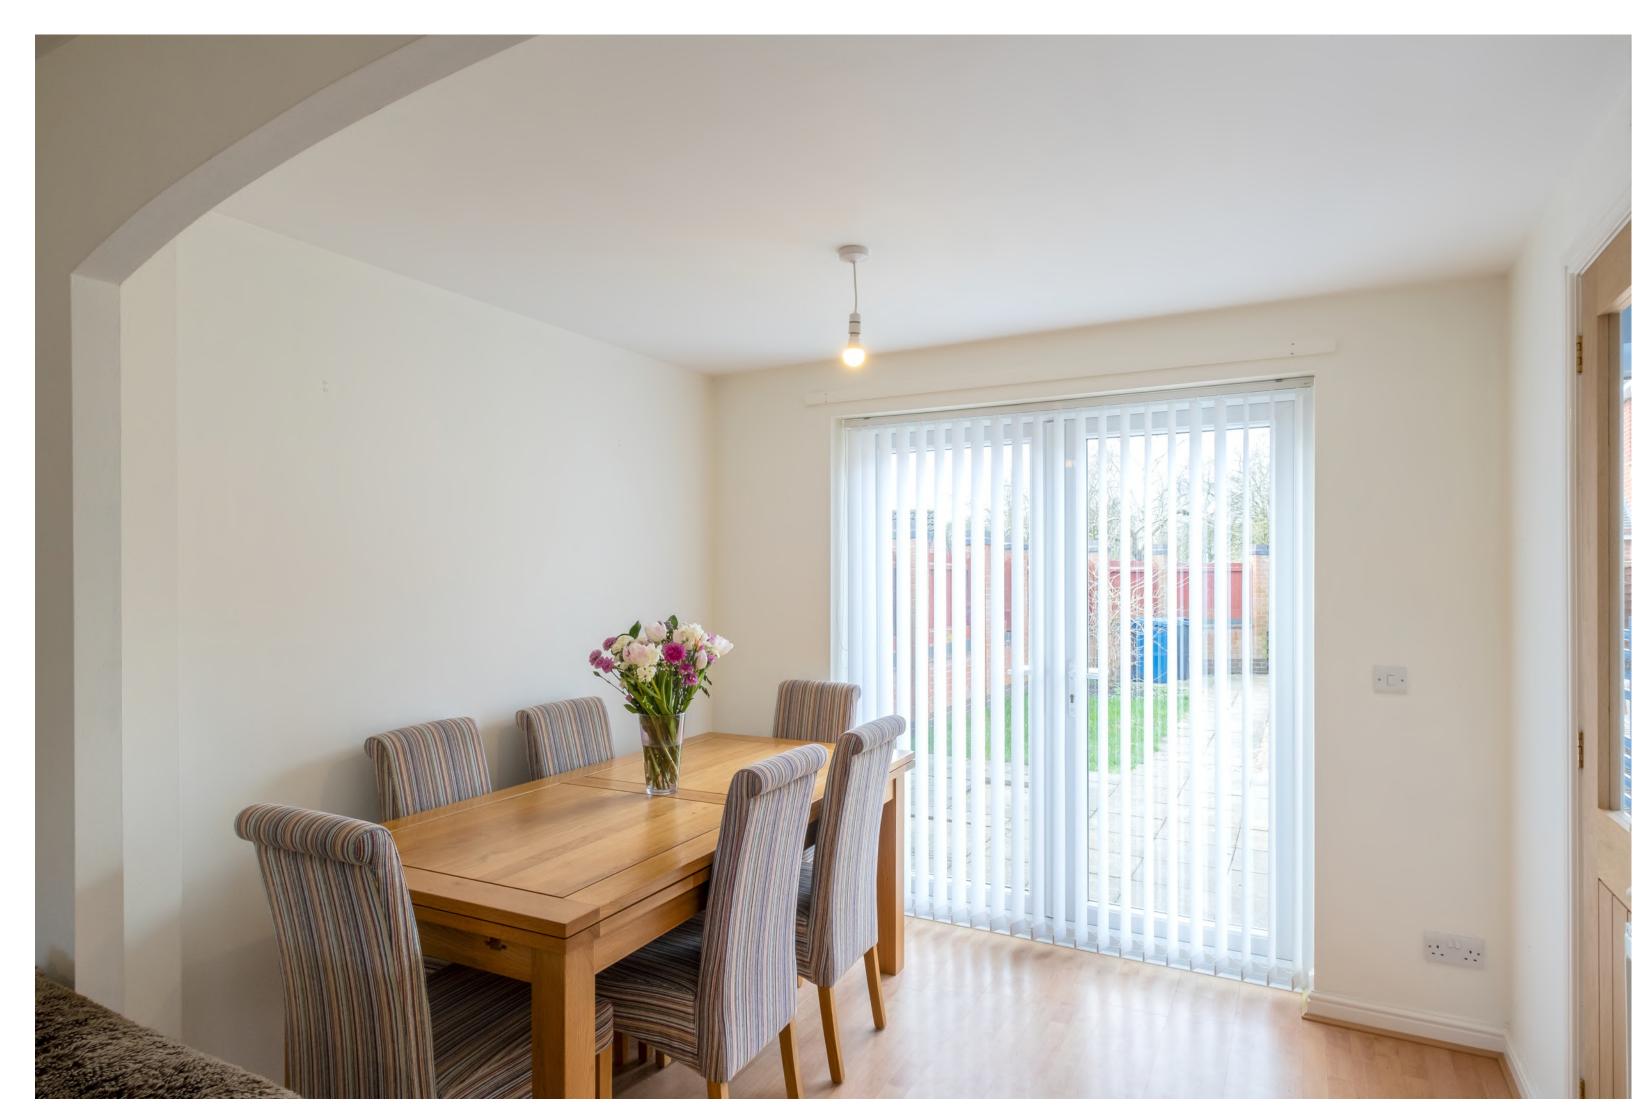

#### The Property

The property provides uPVC double glazing and gas central heating. There is a floor area of approximately 962 square feet (including the integral garage).

The living accommodation comprises an entrance hall, a sitting room, a dining room with direct garden access, and a refitted contemporary kitchen. Upstairs are three good-sized bedrooms and a family bathroom. The main bedroom suite affords built-in wardrobes and updated ensuite facilities.