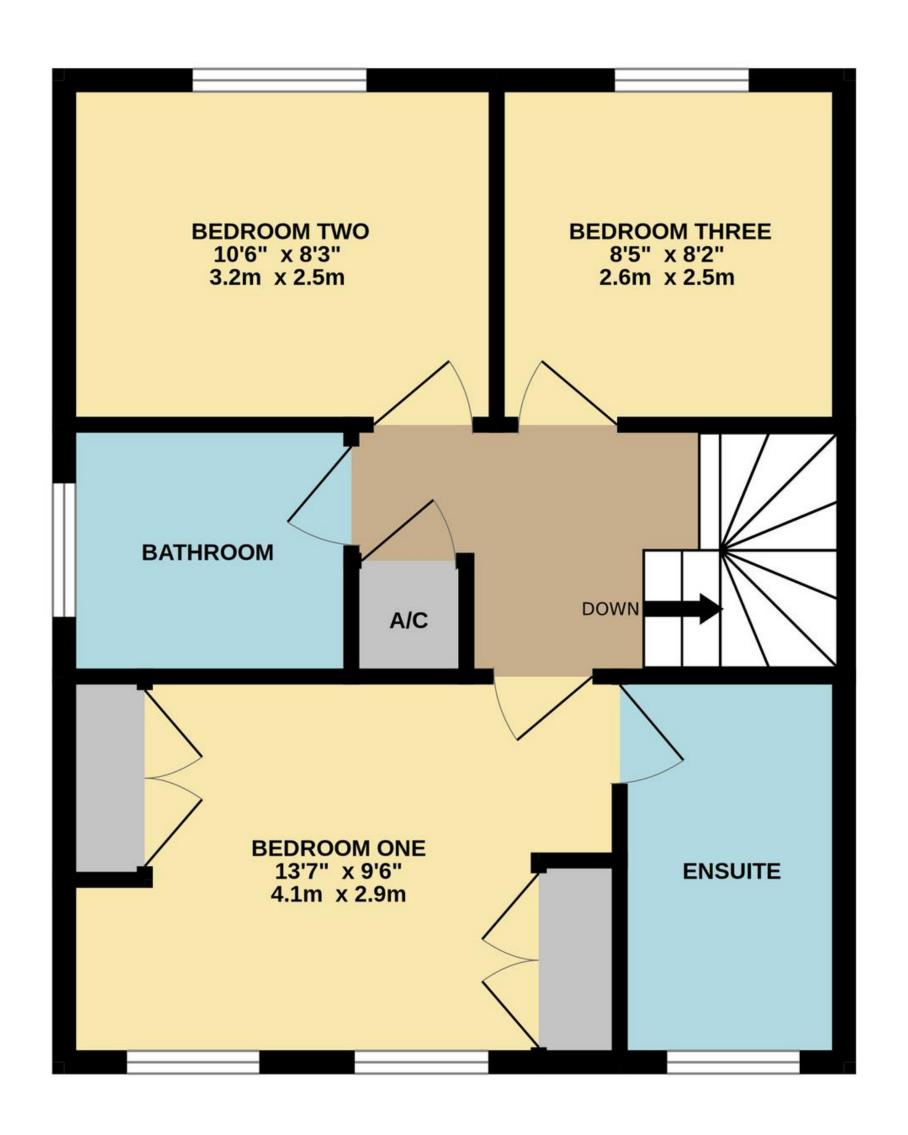

#### The Property

The property provides uPVC double glazing and gas central heating. There is a floor area of approximately 962 square feet (including the integral garage).

The living accommodation comprises an entrance hall, a sitting room, a dining room with direct garden access, and a refitted contemporary kitchen. Upstairs are three good-sized bedrooms and a family bathroom. The main bedroom suite affords built-in wardrobes and updated ensuite facilities.

TOTAL FLOOR AREA: 969 sq.ft. (90.0 sq.m.) approx.

Whilst every attempt has been made to ensure the accuracy of the floorplan contained here, measurements of doors, windows, rooms and any other items are approximate and no responsibility is taken for any error, omission or mis-statement. This plan is for illustrative purposes only and should be used as such by any prospective purchaser. The services, systems and appliances shown have not been tested and no guarantee as to their operability or efficiency can be given.