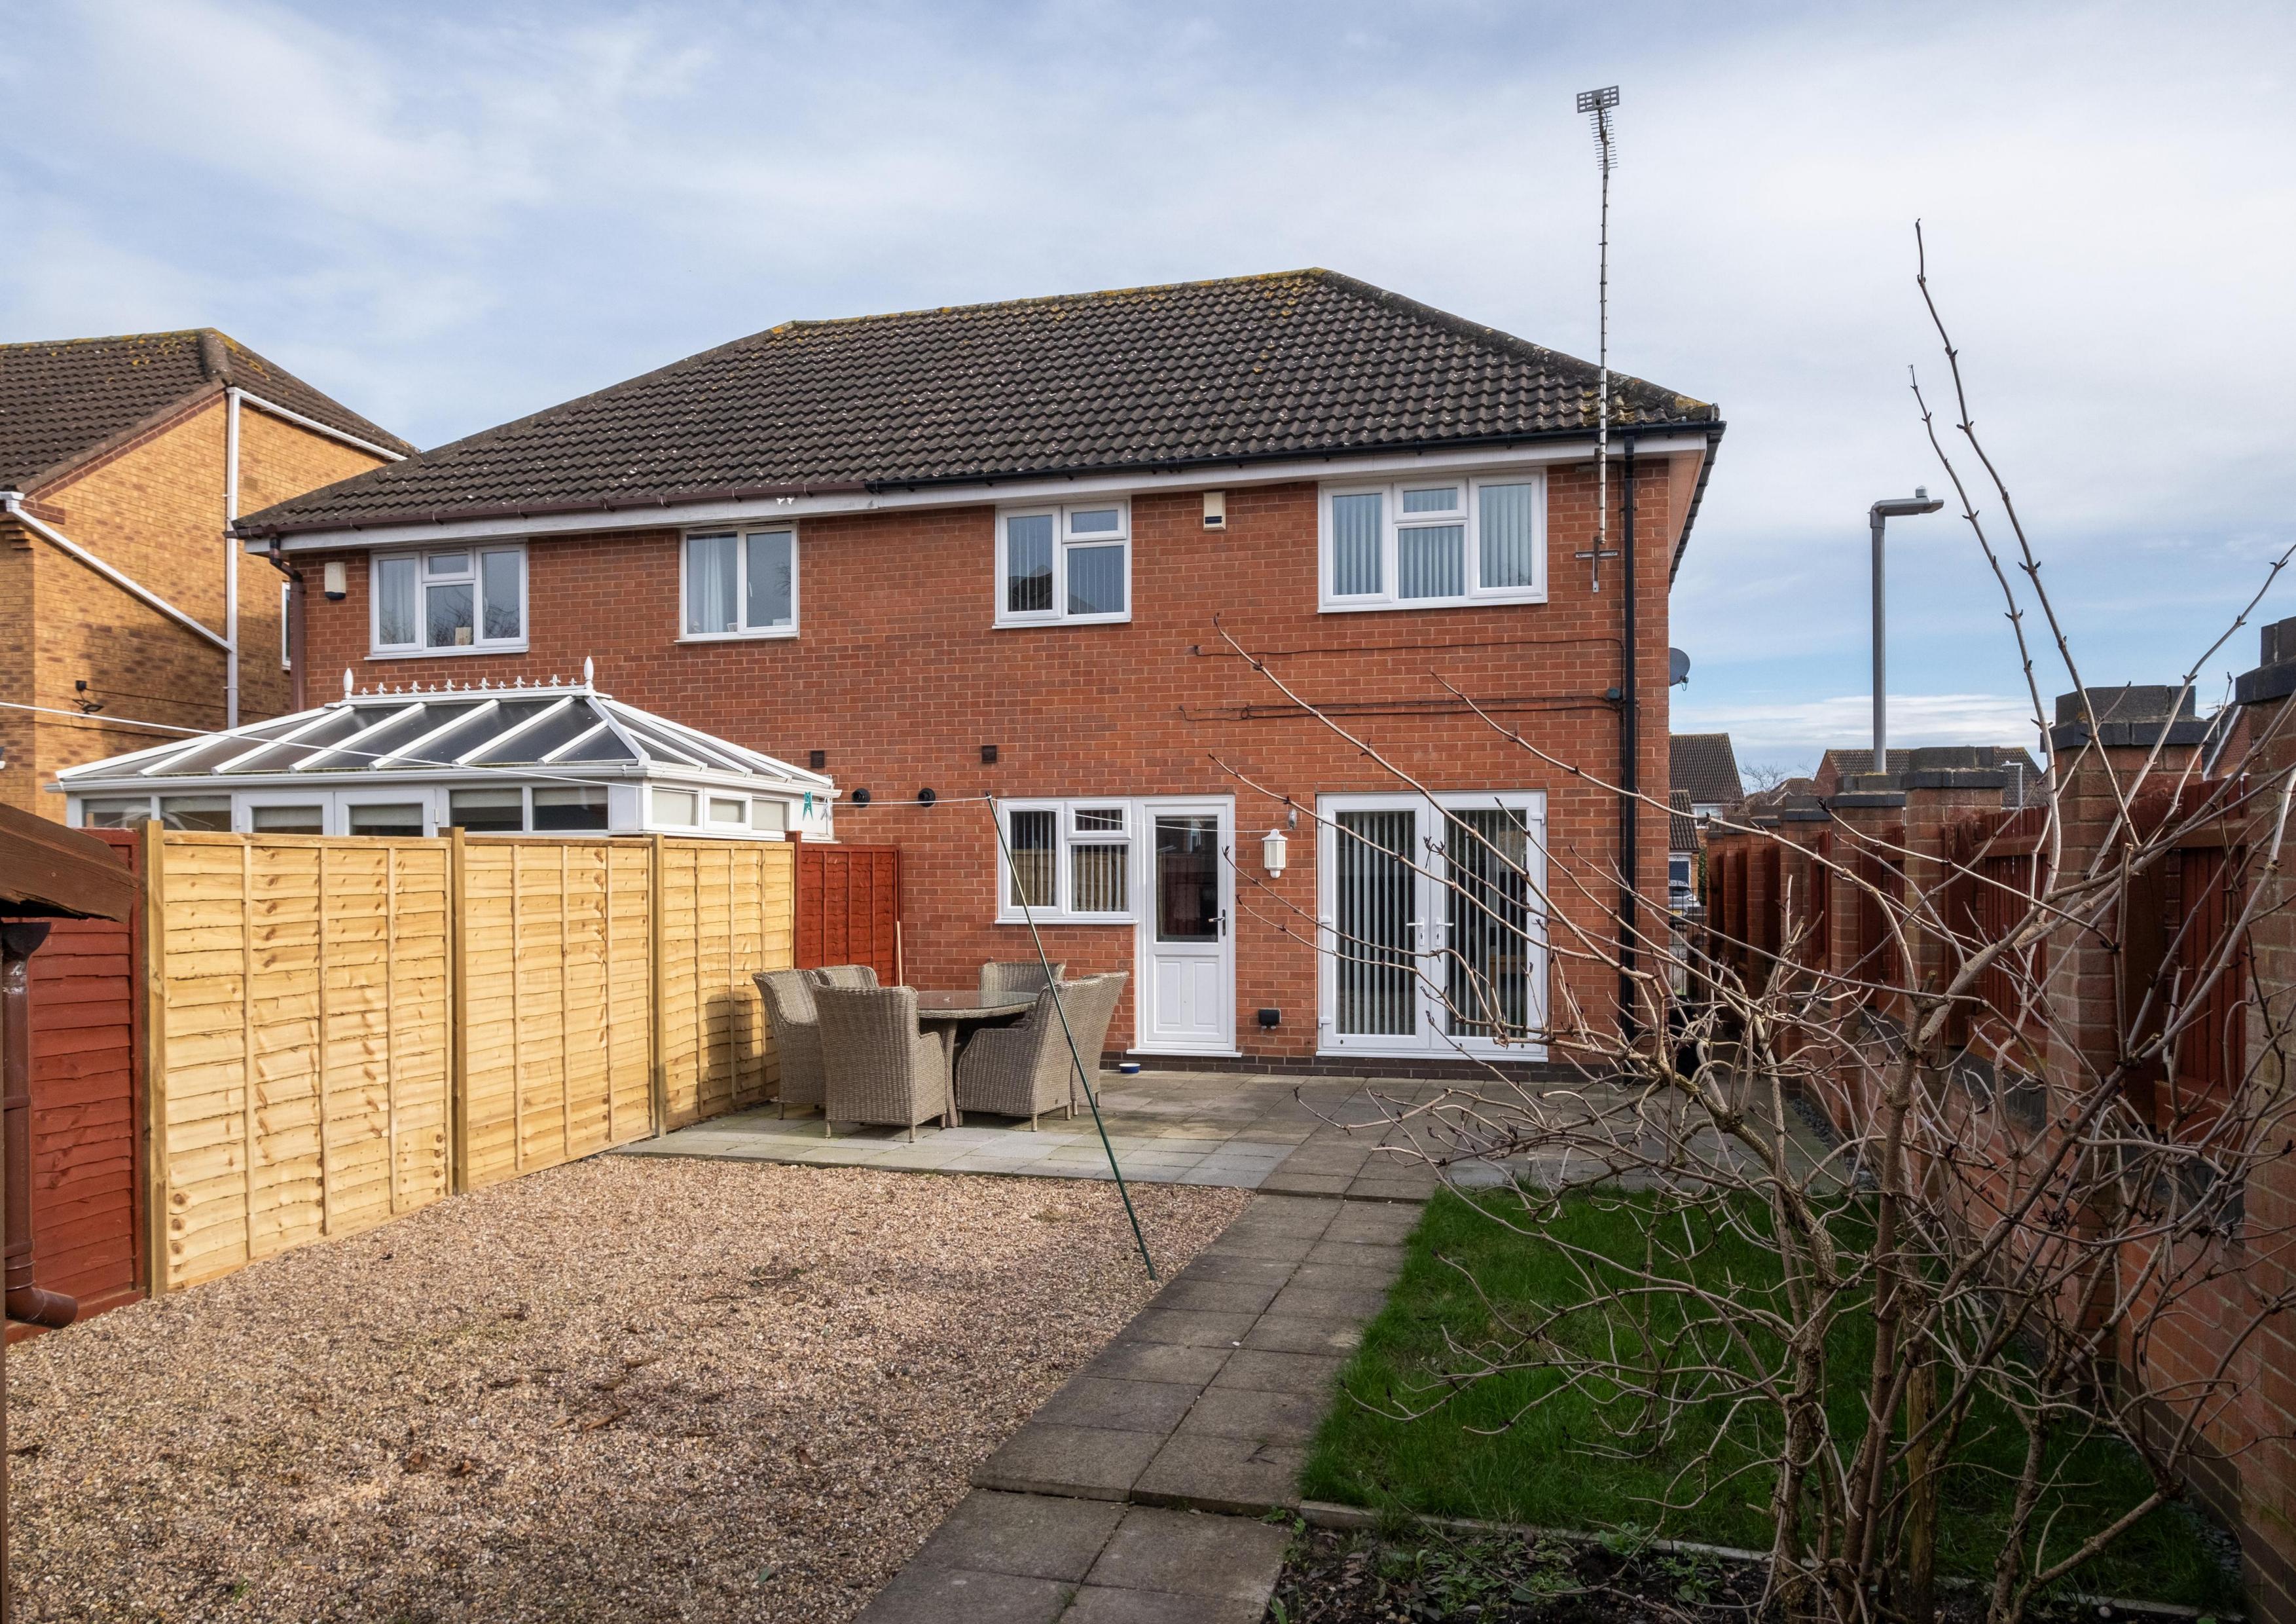

#### The Outside

The property is located on a corner plot in a soughtafter area of the village. To the front are lowmaintenance gardens and a driveway leading to an integral garage with an up-and-over door. There is side access to the rear.

The generous West facing gardens benefit from afternoon sun. There is a large seating terrace, lawned and gravelled areas, and to the bottom of the garden a substantial timber shed.