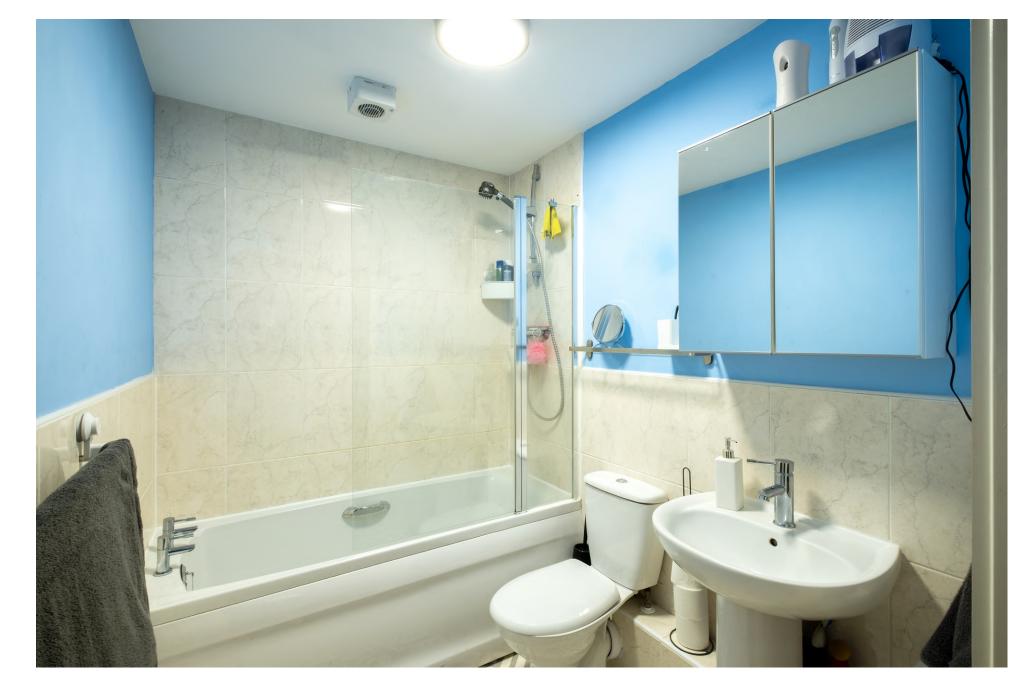

#### The Apartment

Internally, expect to find modern and well-presented living space centred around a spacious entrance hall. The floor area measures approximately 570 square feet. There are two bedrooms, a family bathroom, two generous store cupboards, and a fantastic open-plan living space with a fitted kitchen. Of note are the two Juliet balconies, with special views over the tree canopy, giving a year-round green outlook.