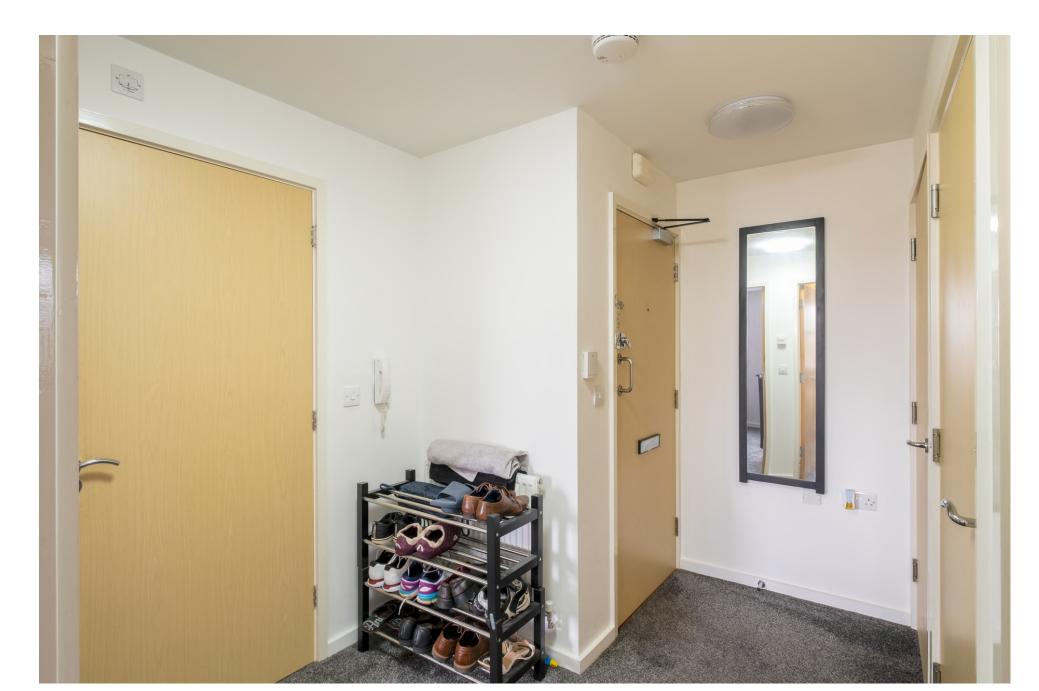

#### The Apartment

Internally, expect to find modern and well-presented living space centred around a spacious entrance hall. The floor area measures approximately 570 square feet. There are two bedrooms, a family bathroom, two generous store cupboards, and a fantastic open-plan living space with a fitted kitchen. Of note are the two Juliet balconies, with special views over the tree canopy, giving a year-round green outlook.