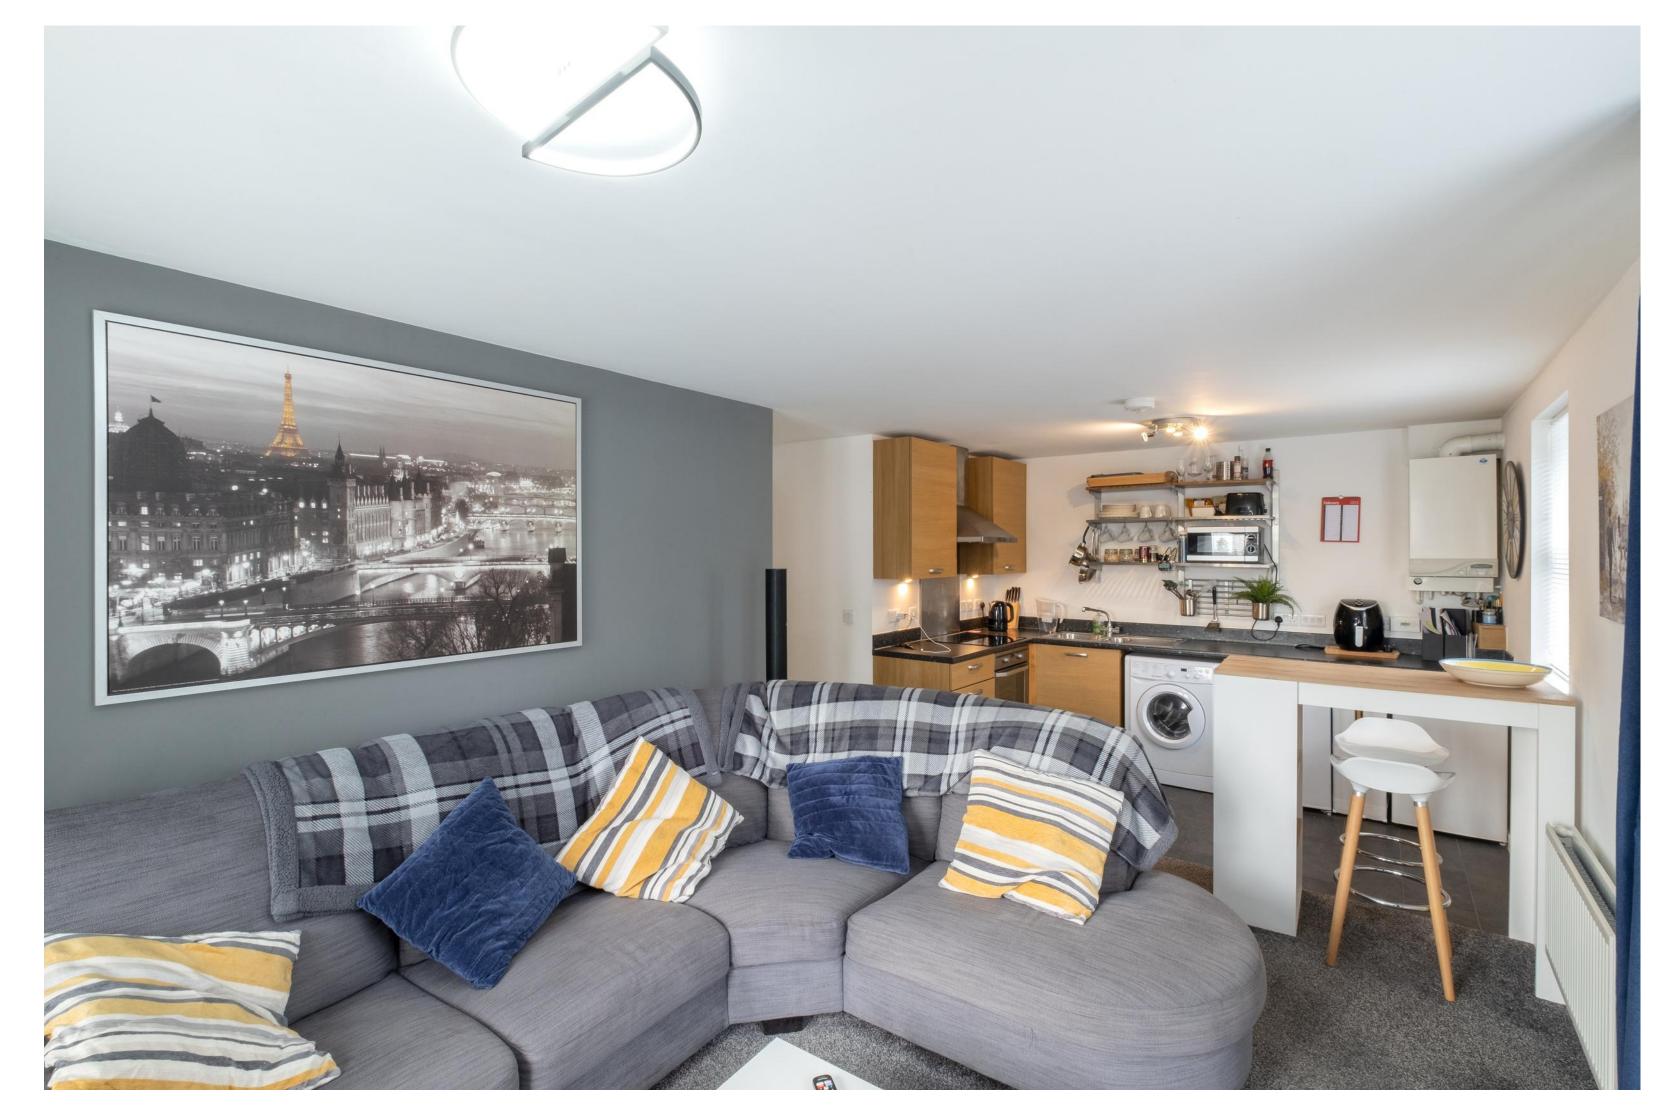

#### The Apartment

Internally, expect to find modern and well-presented living space centred around a spacious entrance hall. The floor area measures approximately 570 square feet. There are two bedrooms, a family bathroom, two generous store cupboards, and a fantastic open-plan living space with a fitted kitchen. Of note are the two Juliet balconies, with special views over the tree canopy, giving a year-round green outlook.