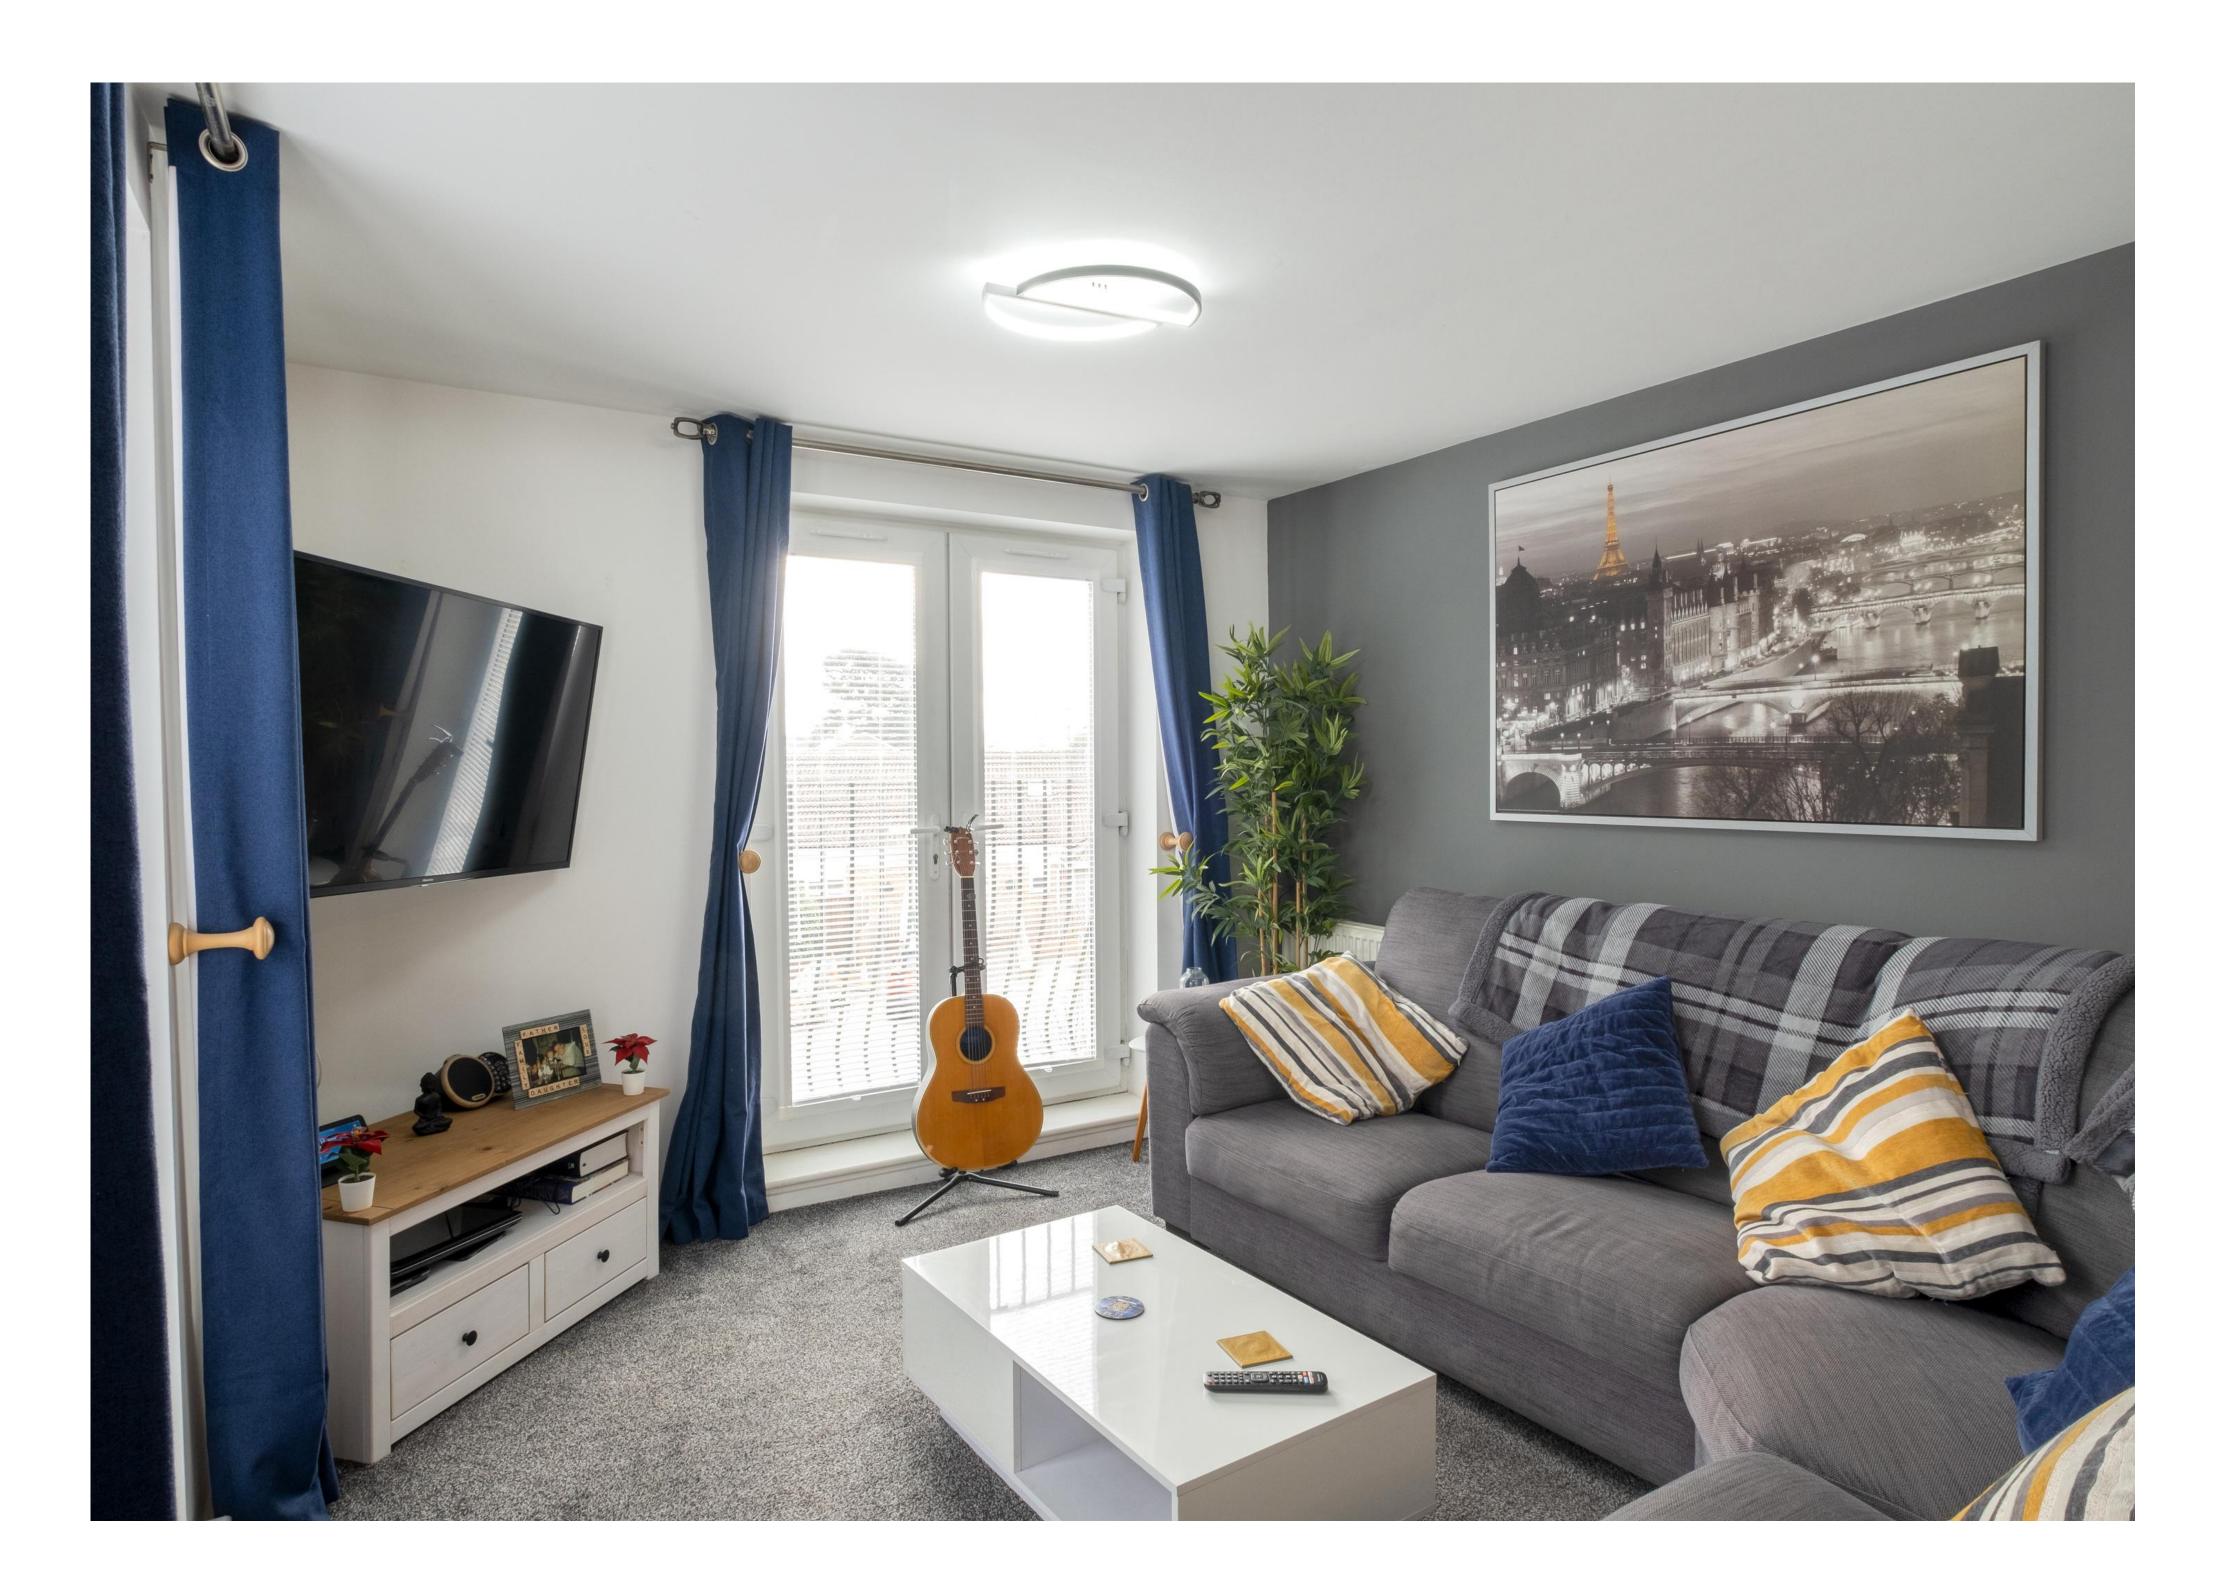

#### The Apartment

Internally, expect to find modern and well-presented living space centred around a spacious entrance hall. The floor area measures approximately 570 square feet. There are two bedrooms, a family bathroom, two generous store cupboards, and a fantastic open-plan living space with a fitted kitchen. Of note are the two Juliet balconies, with special views over the tree canopy, giving a year-round green outlook.