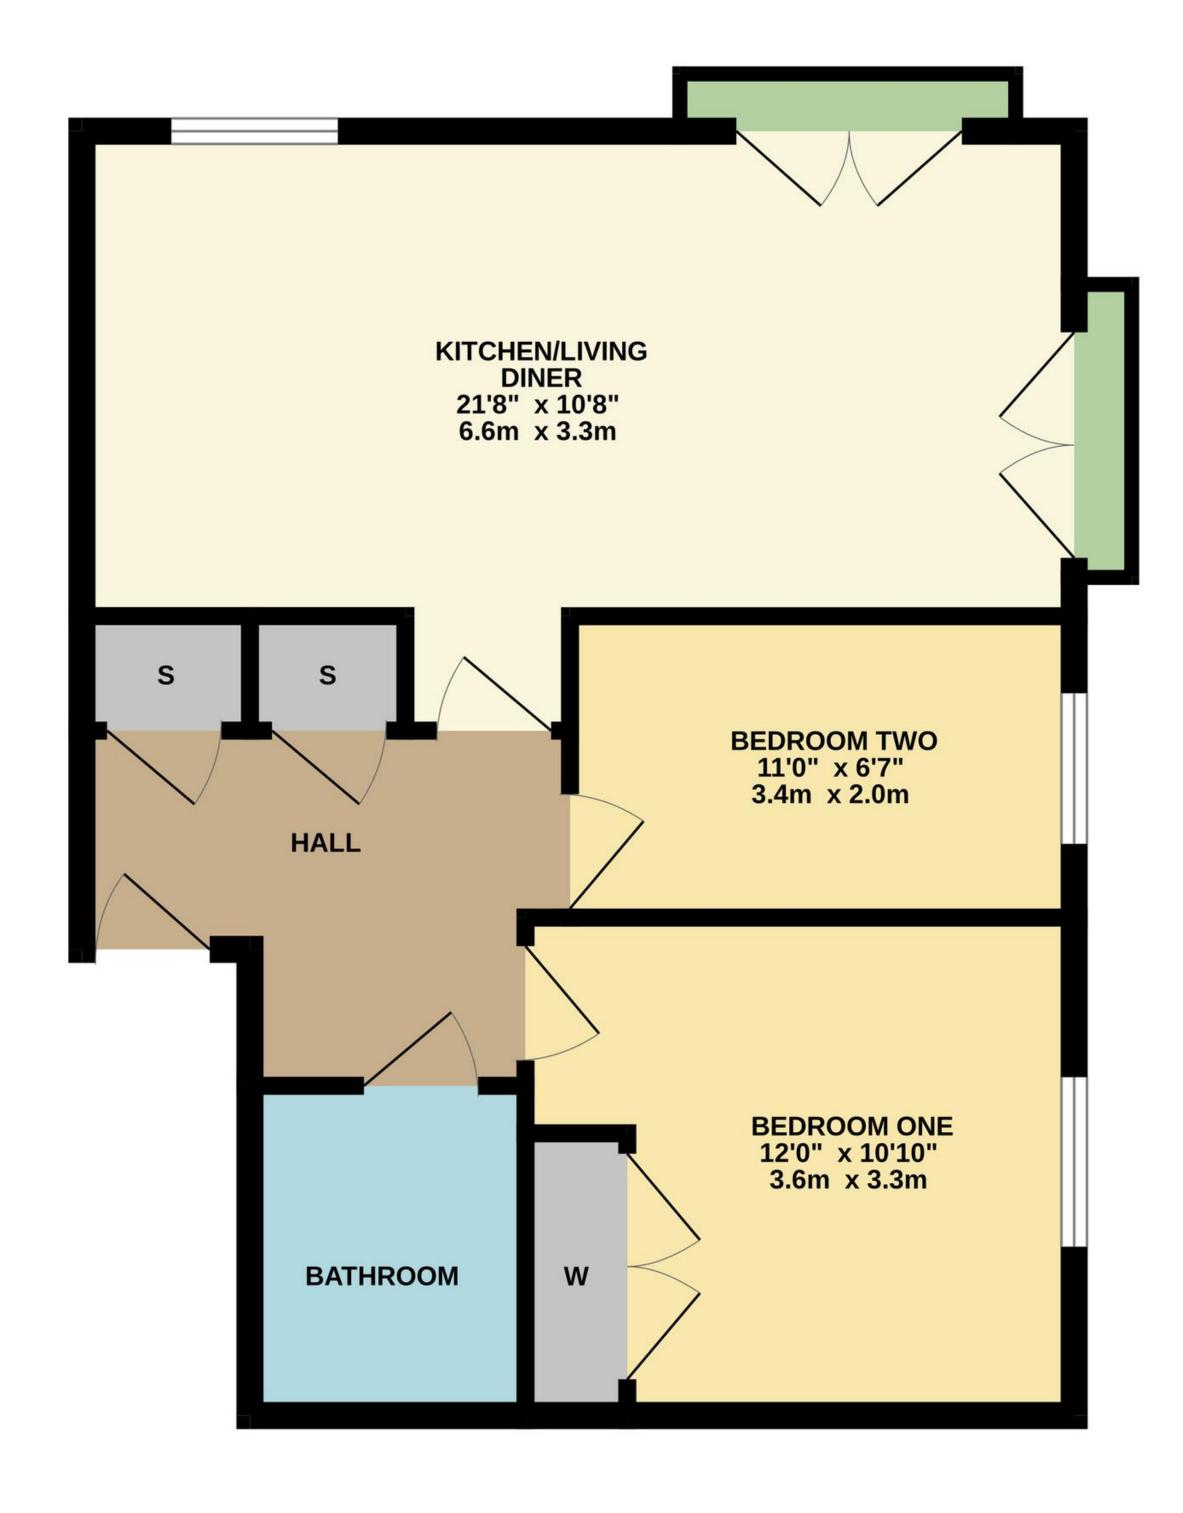

#### The Apartment

Internally, expect to find modern and well-presented living space centred around a spacious entrance hall. The floor area measures approximately 570 square feet. There are two bedrooms, a family bathroom, two generous store cupboards, and a fantastic open-plan living space with a fitted kitchen. Of note are the two Juliet balconies, with special views over the tree canopy, giving a year-round green outlook.

#### TOTAL FLOOR AREA: 570 sq.ft. (52.9 sq.m.) approx.

Whilst every attempt has been made to ensure the accuracy of the floorplan contained here, measurements of doors, windows, rooms and any other items are approximate and no responsibility is taken for any error, omission or mis-statement. This plan is for illustrative purposes only and should be used as such by any prospective purchaser. The services, systems and appliances shown have not been tested and no guarantee as to their operability or efficiency can be given.