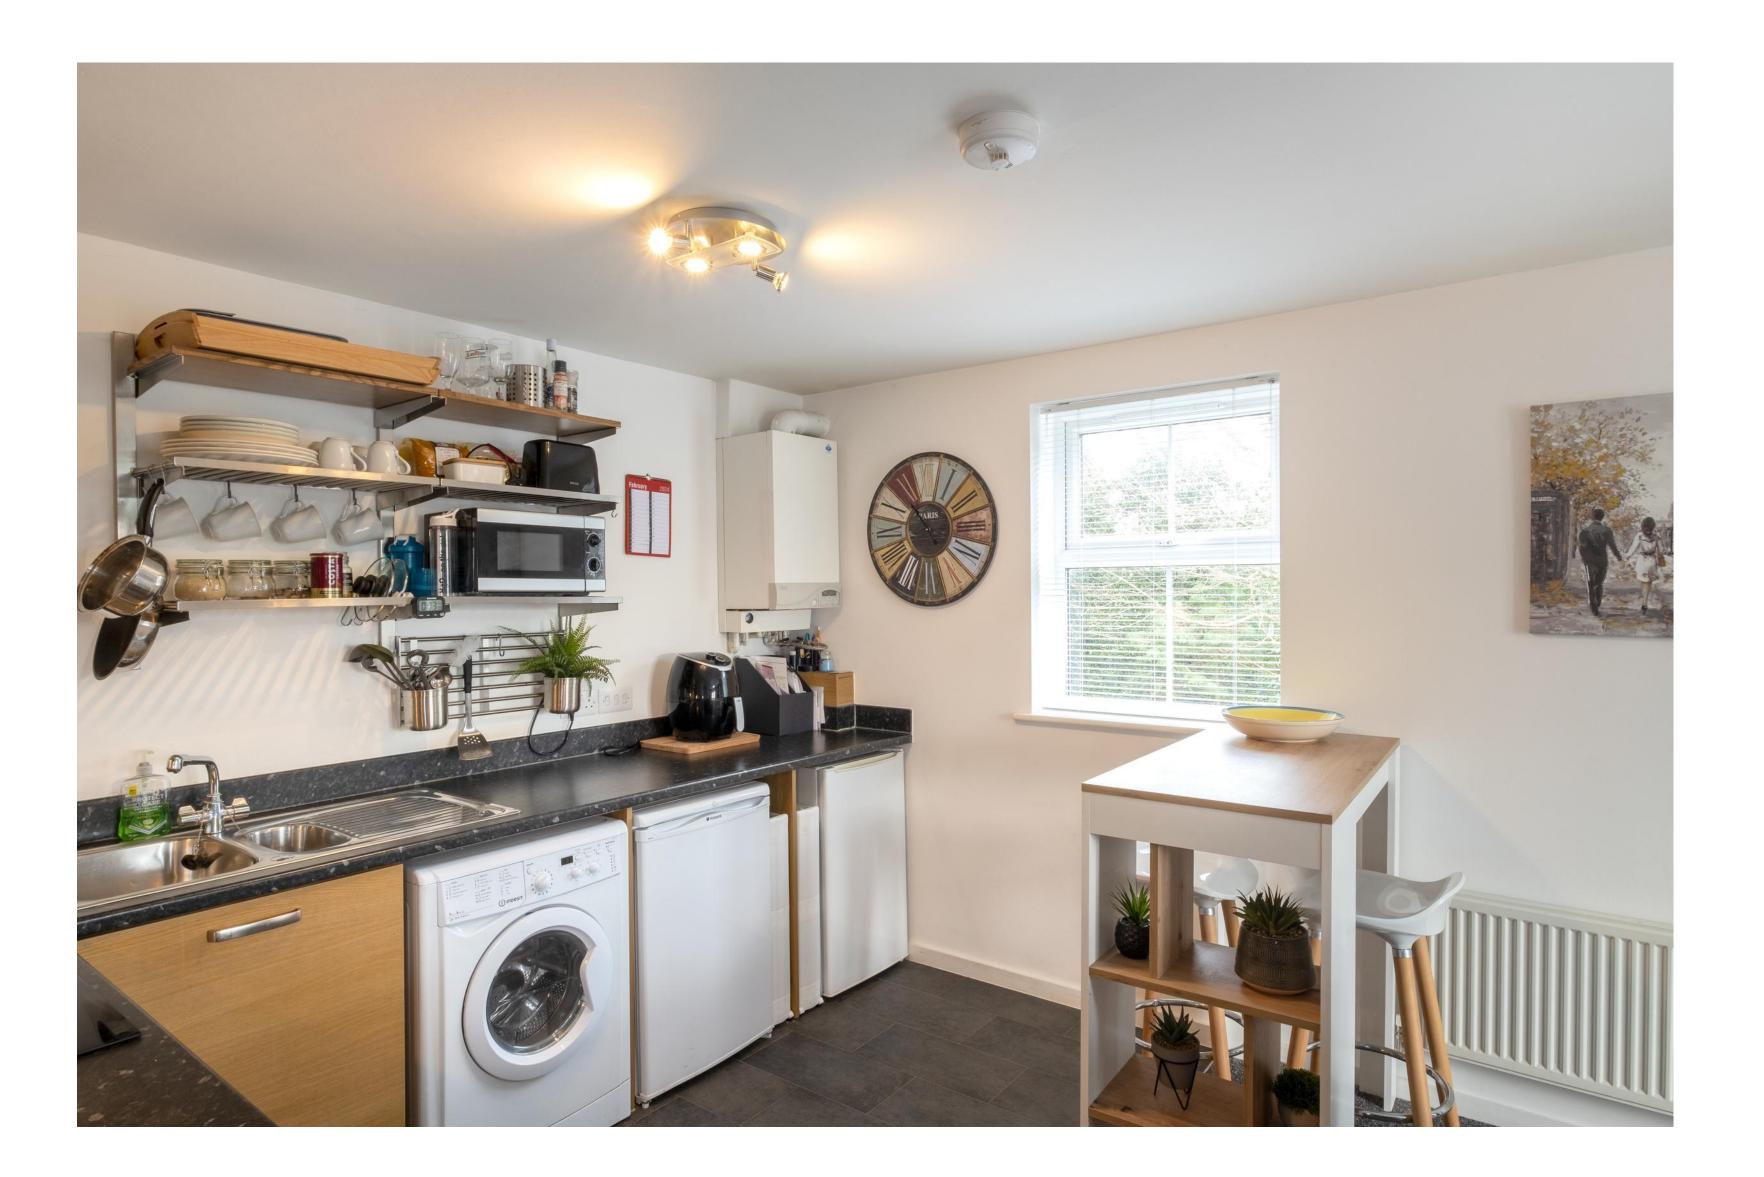

#### The Apartment

Internally, expect to find modern and well-presented living space centred around a spacious entrance hall. The floor area measures approximately 570 square feet. There are two bedrooms, a family bathroom, two generous store cupboards, and a fantastic open-plan living space with a fitted kitchen. Of note are the two Juliet balconies, with special views over the tree canopy, giving a year-round green outlook.