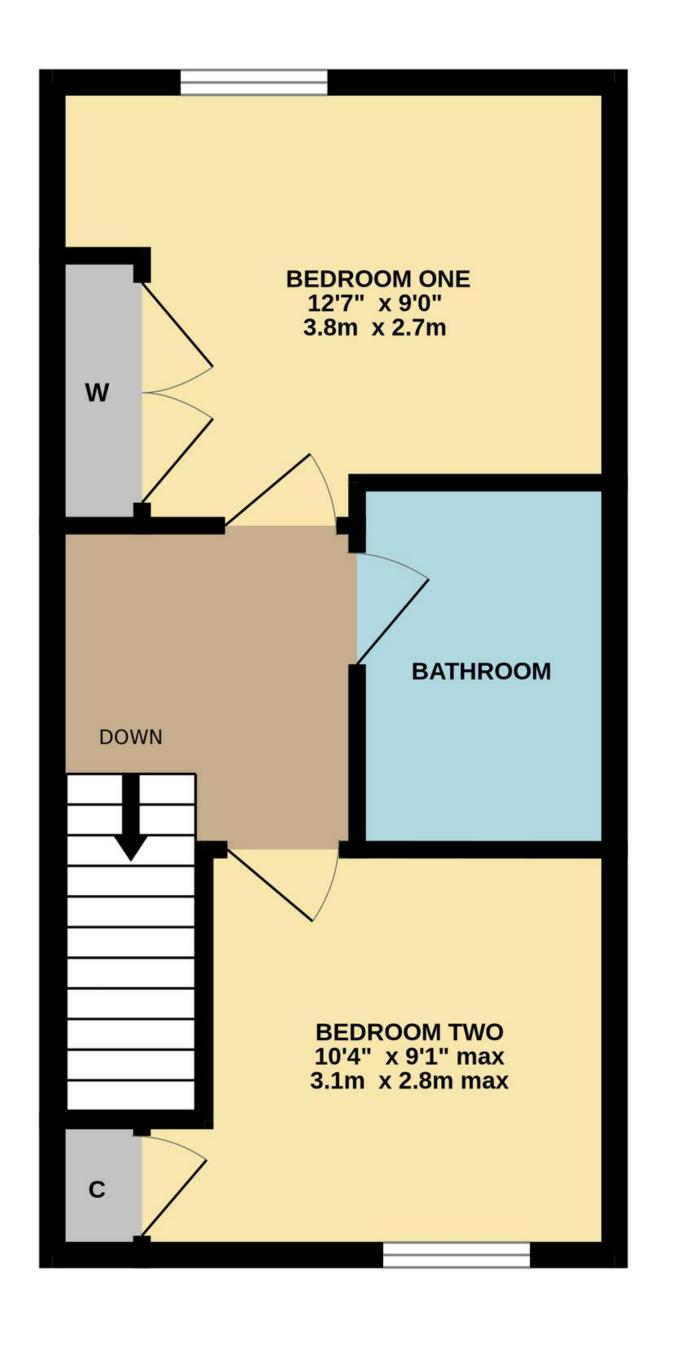

#### The Property

Internally, the property boasts immaculate, 'as new' living accommodation, beautifully presented. On the ground floor, you will find the entrance hall, spacious sitting room, kitchen/diner with direct access to the rear garden, and WC. Upstairs, there are two double bedrooms and a contemporary family bathroom.

TOTAL FLOOR AREA: 661 sq.ft. (61.4 sq.m.) approx.

Whilst every attempt has been made to ensure the accuracy of the floorplan contained here, measurements of doors, windows, rooms and any other items are approximate and no responsibility is taken for any error, omission or mis-statement. This plan is for illustrative purposes only and should be used as such by any prospective purchaser. The services, systems and appliances shown have not been tested and no guarantee as to their operability or efficiency can be given.