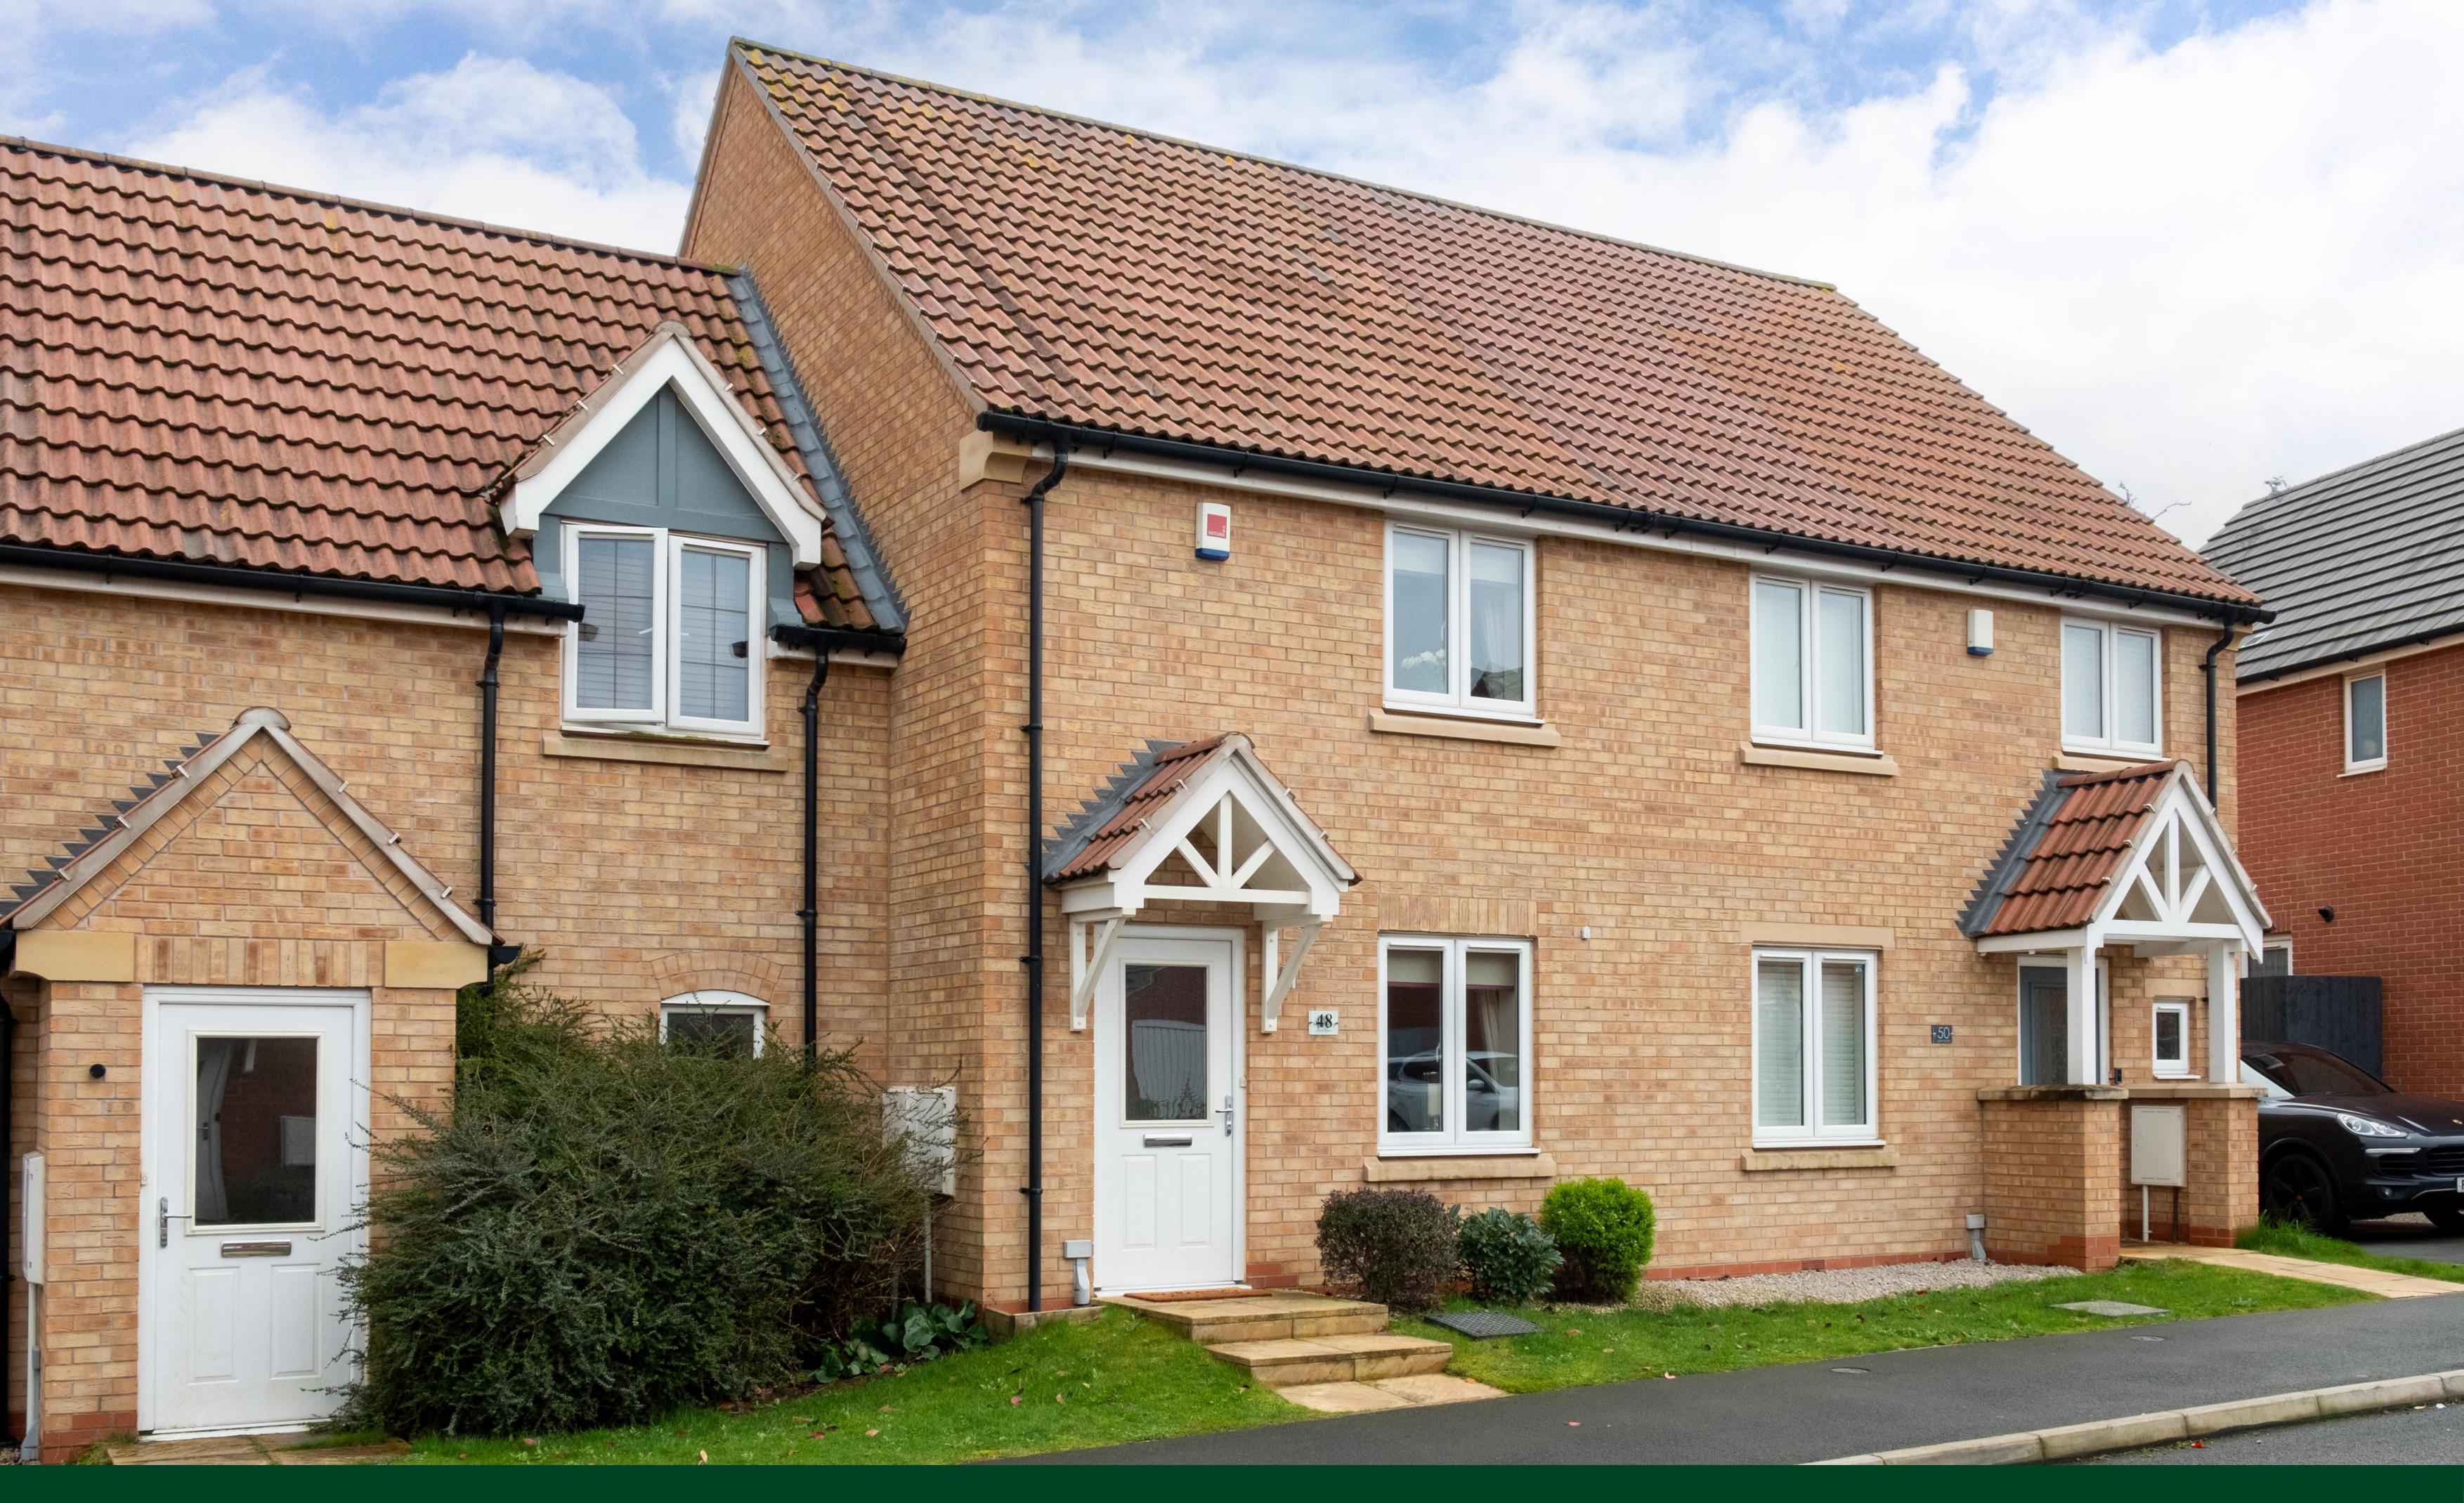

#### General Description

Smiths Property Experts are delighted to offer to the market this immaculate modern home presented in 'as new, turn-key' condition, featuring two double bedrooms, South facing rear gardens, and double-width parking for two vehicles to the rear.

The property is located on the sought-after Grange Park development in the market town of Loughborough and was built by William Davis Homes in 2017. The property benefits from the remainder of its original 10-year NHBC warranty and offers approximately 660 square feet of immaculate internal living space.

#### The Outside

The property is nestled into this well-regarded residential location in a quiet spot behind a low-maintenance frontage. The property affords a generous parking area to the left-hand side with double-width off-road parking for two vehicles. To the rear are South facing and private lawned gardens with a generous flagstone laid patio terrace to the immediate rear of the main house. There is a path leading to a personnel gate that, in turn, gives access to the parking area and a further seating terrace at the bottom of the garden.