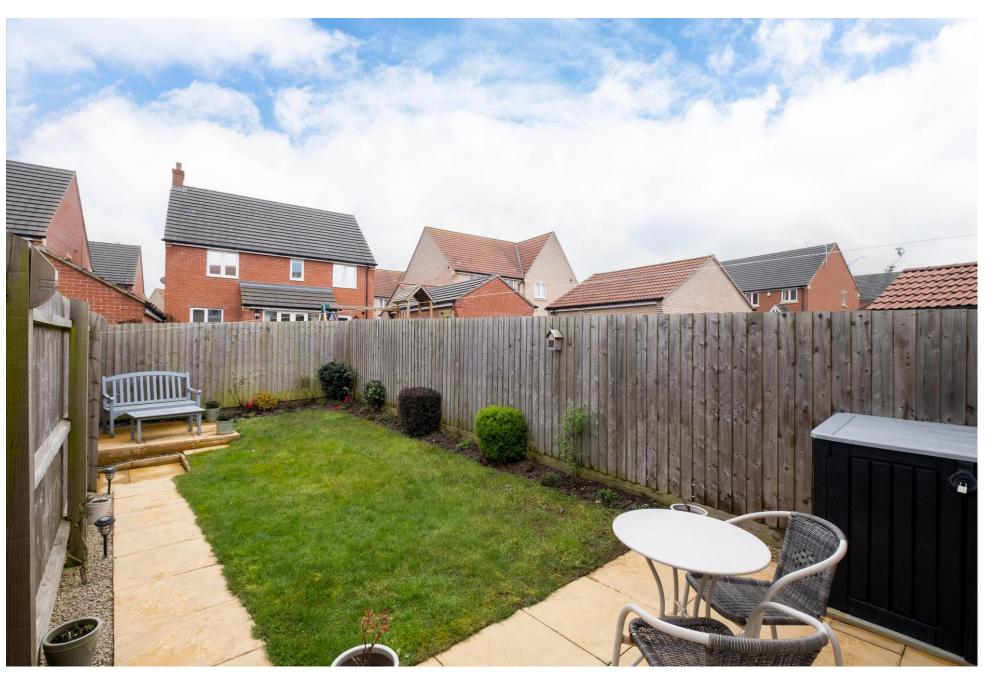

#### The Outside

The property is nestled into this well-regarded residential location in a quiet spot behind a low-maintenance frontage. The property affords a generous parking area to the left-hand side with double-width off-road parking for two vehicles. To the rear are South facing and private lawned gardens with a generous flagstone laid patio terrace to the immediate rear of the main house. There is a path leading to a personnel gate that, in turn, gives access to the parking area and a further seating terrace at the bottom of the garden.