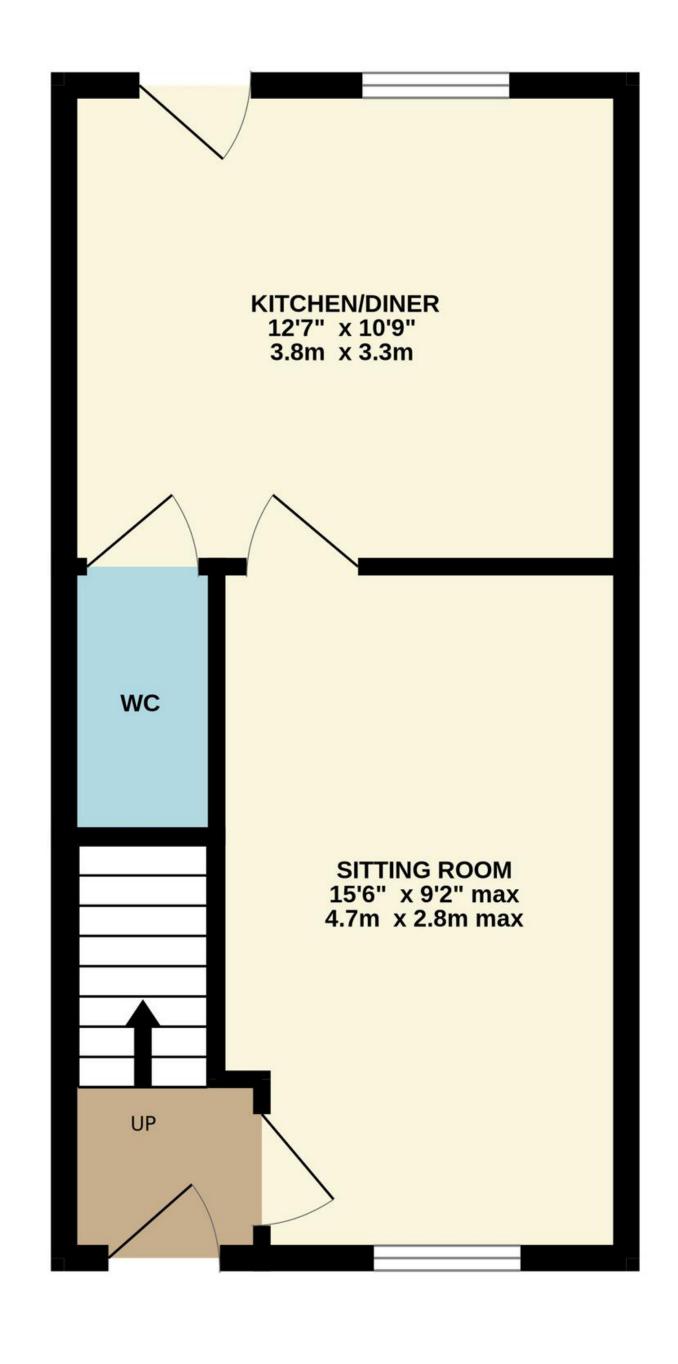

#### The Property

Internally, the property boasts immaculate, 'as new' living accommodation, beautifully presented. On the ground floor, you will find the entrance hall, spacious sitting room, kitchen/diner with direct access to the rear garden, and WC. Upstairs, there are two double bedrooms and a contemporary family bathroom.

TOTAL FLOOR AREA: 661 sq.ft. (61.4 sq.m.) approx.

Whilst every attempt has been made to ensure the accuracy of the floorplan contained here, measurements of doors, windows, rooms and any other items are approximate and no responsibility is taken for any error, omission or mis-statement. This plan is for illustrative purposes only and should be used as such by any prospective purchaser. The services, systems and appliances shown have not been tested and no guarantee as to their operability or efficiency can be given.