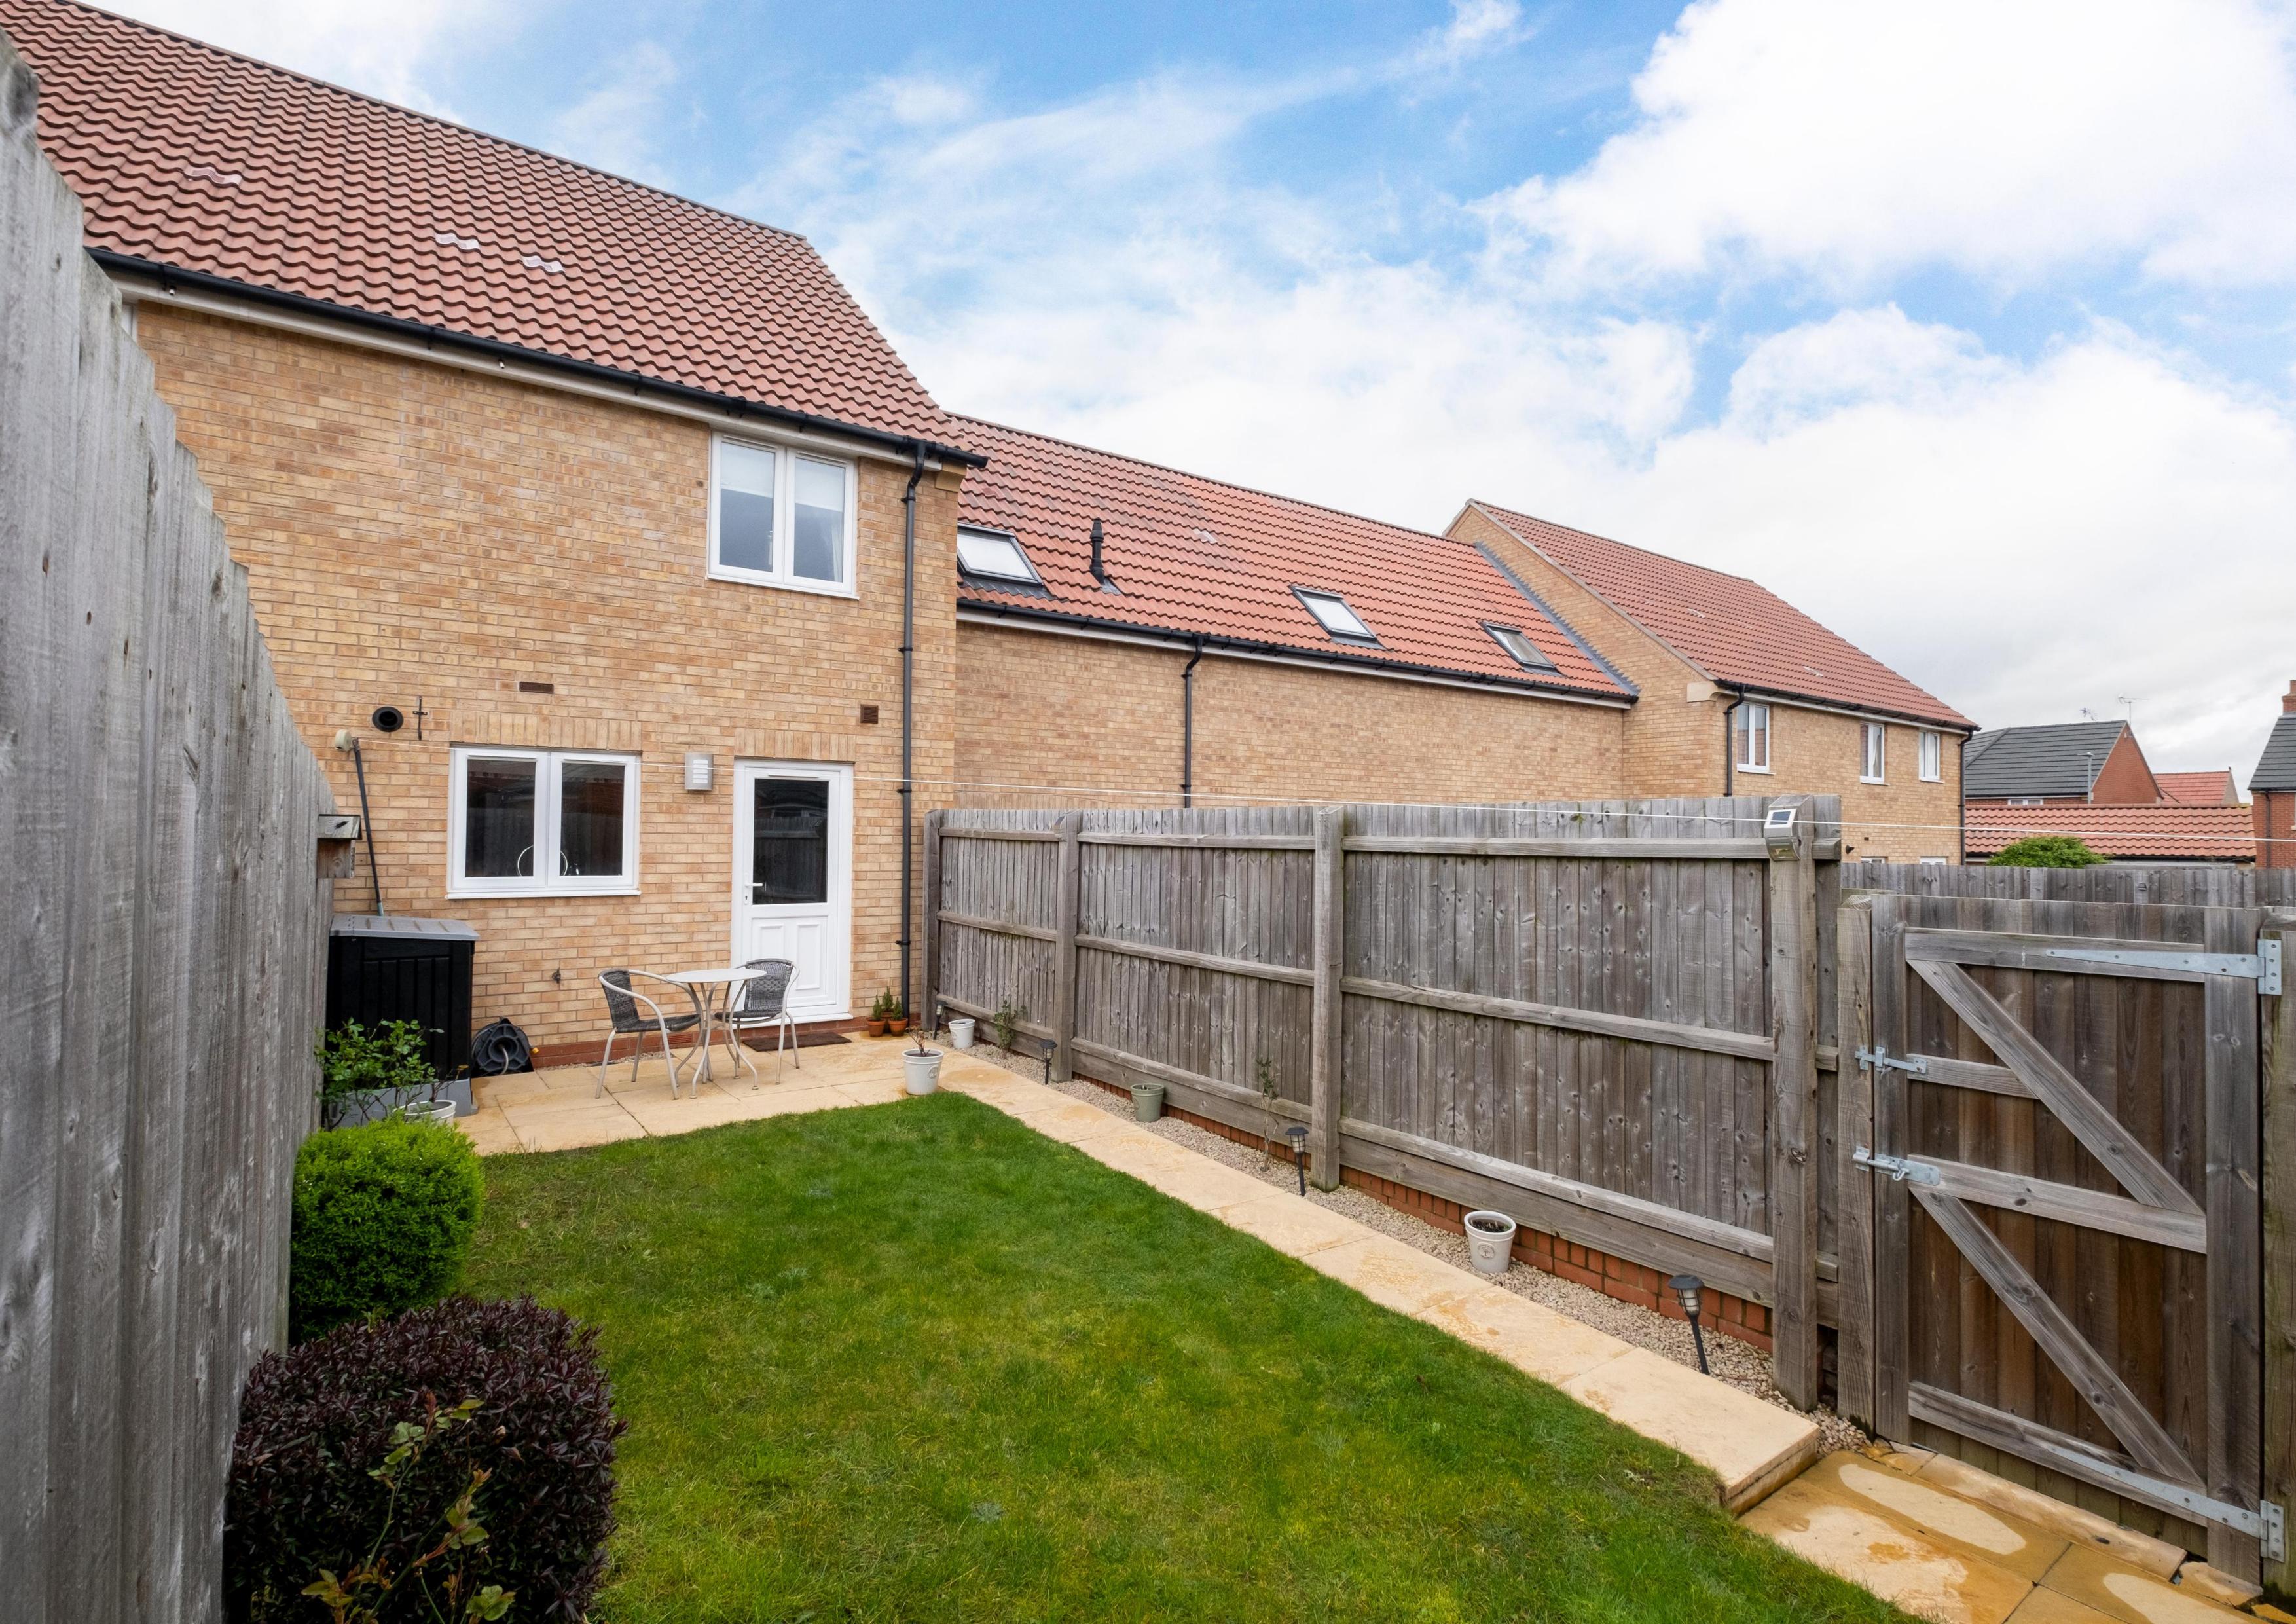

#### The Outside

The property is nestled into this well-regarded residential location in a quiet spot behind a low-maintenance frontage. The property affords a generous parking area to the left-hand side with double-width off-road parking for two vehicles. To the rear are South facing and private lawned gardens with a generous flagstone laid patio terrace to the immediate rear of the main house. There is a path leading to a personnel gate that, in turn, gives access to the parking area and a further seating terrace at the bottom of the garden.