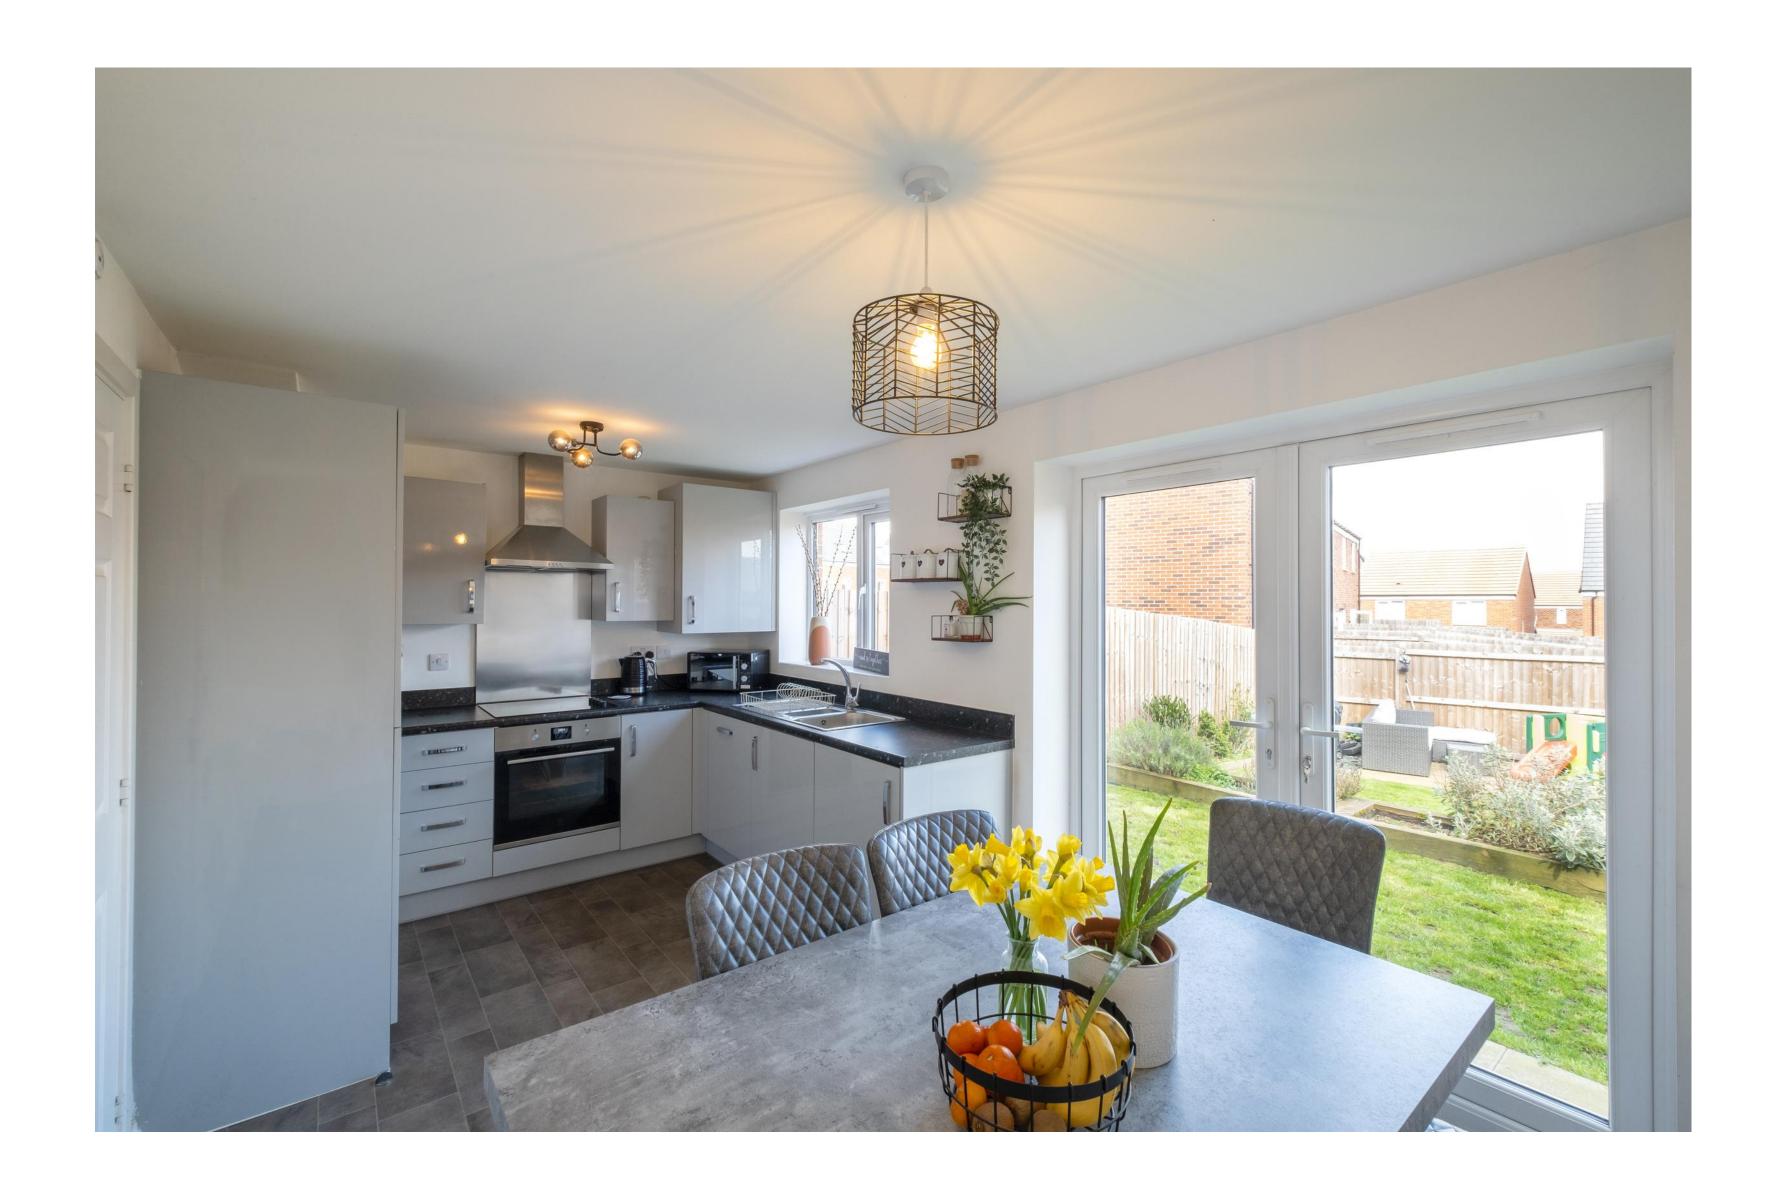

#### The Property

Internally, the property is presented in 'turnkey' condition, offering approximately 700 square feet of modern and light-filled living accommodation laid over two floors.

The front porch leads to an entrance hall with a separate WC. Beyond is a good-sized sitting room with an understairs cupboard, which gives access to a lovely modern kitchen/diner with direct garden access via glazed French doors. Upstairs are three bedrooms and the family bathroom. The main bedroom also boasts fitted wardrobes and en-suite facilities.