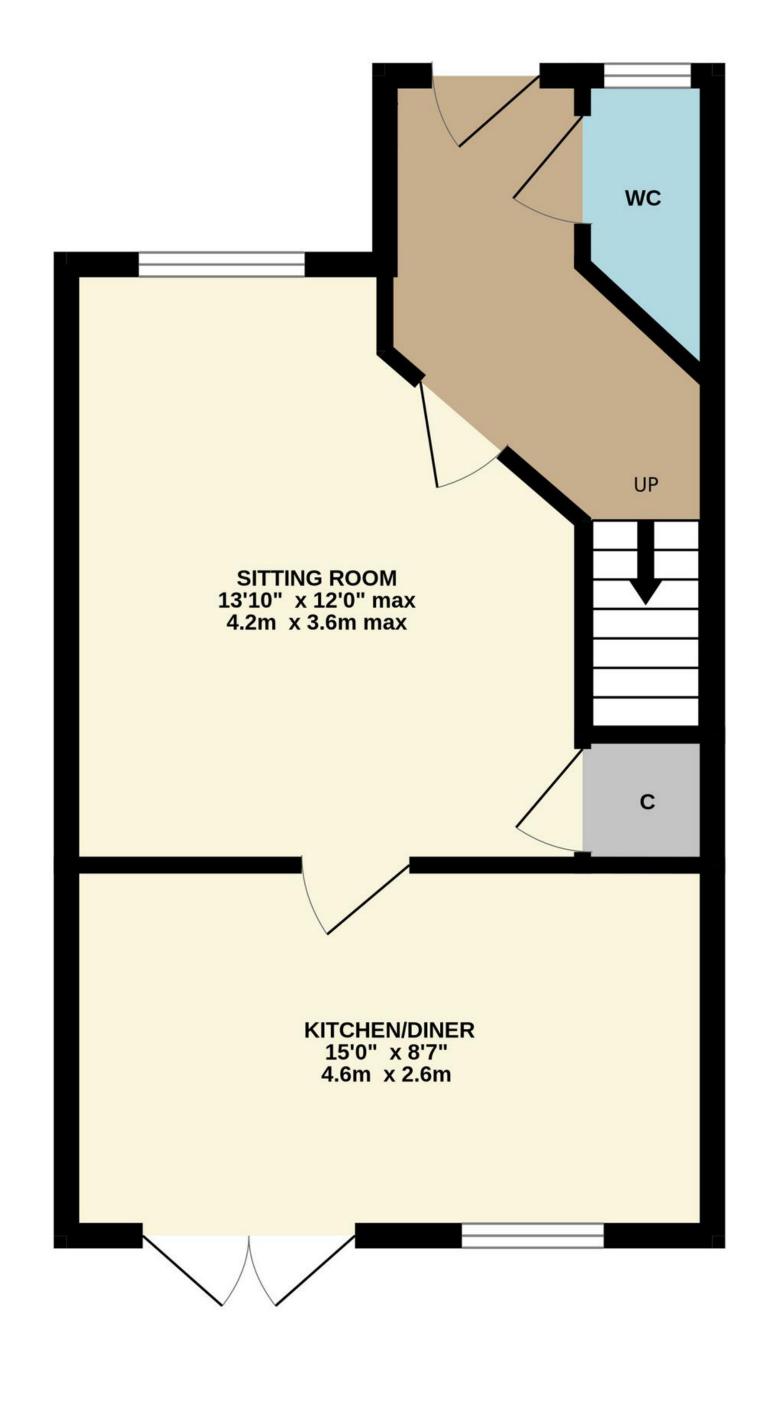

#### The Property

Internally, the property is presented in 'turnkey' condition, offering approximately 700 square feet of modern and light-filled living accommodation laid over two floors.

The front porch leads to an entrance hall with a separate WC. Beyond is a good-sized sitting room with an understairs cupboard, which gives access to a lovely modern kitchen/diner with direct garden access via glazed French doors. Upstairs are three bedrooms and the family bathroom. The main bedroom also boasts fitted wardrobes and en-suite facilities.

TOTAL FLOOR AREA: 707 sq.ft. (65.7 sq.m.) approx.

Whilst every attempt has been made to ensure the accuracy of the floorplan contained here, measurements of doors, windows, rooms and any other items are approximate and no responsibility is taken for any error, omission or mis-statement. This plan is for illustrative purposes only and should be used as such by any prospective purchaser. The services, systems and appliances shown have not been tested and no guarantee as to their operability or efficiency can be given.