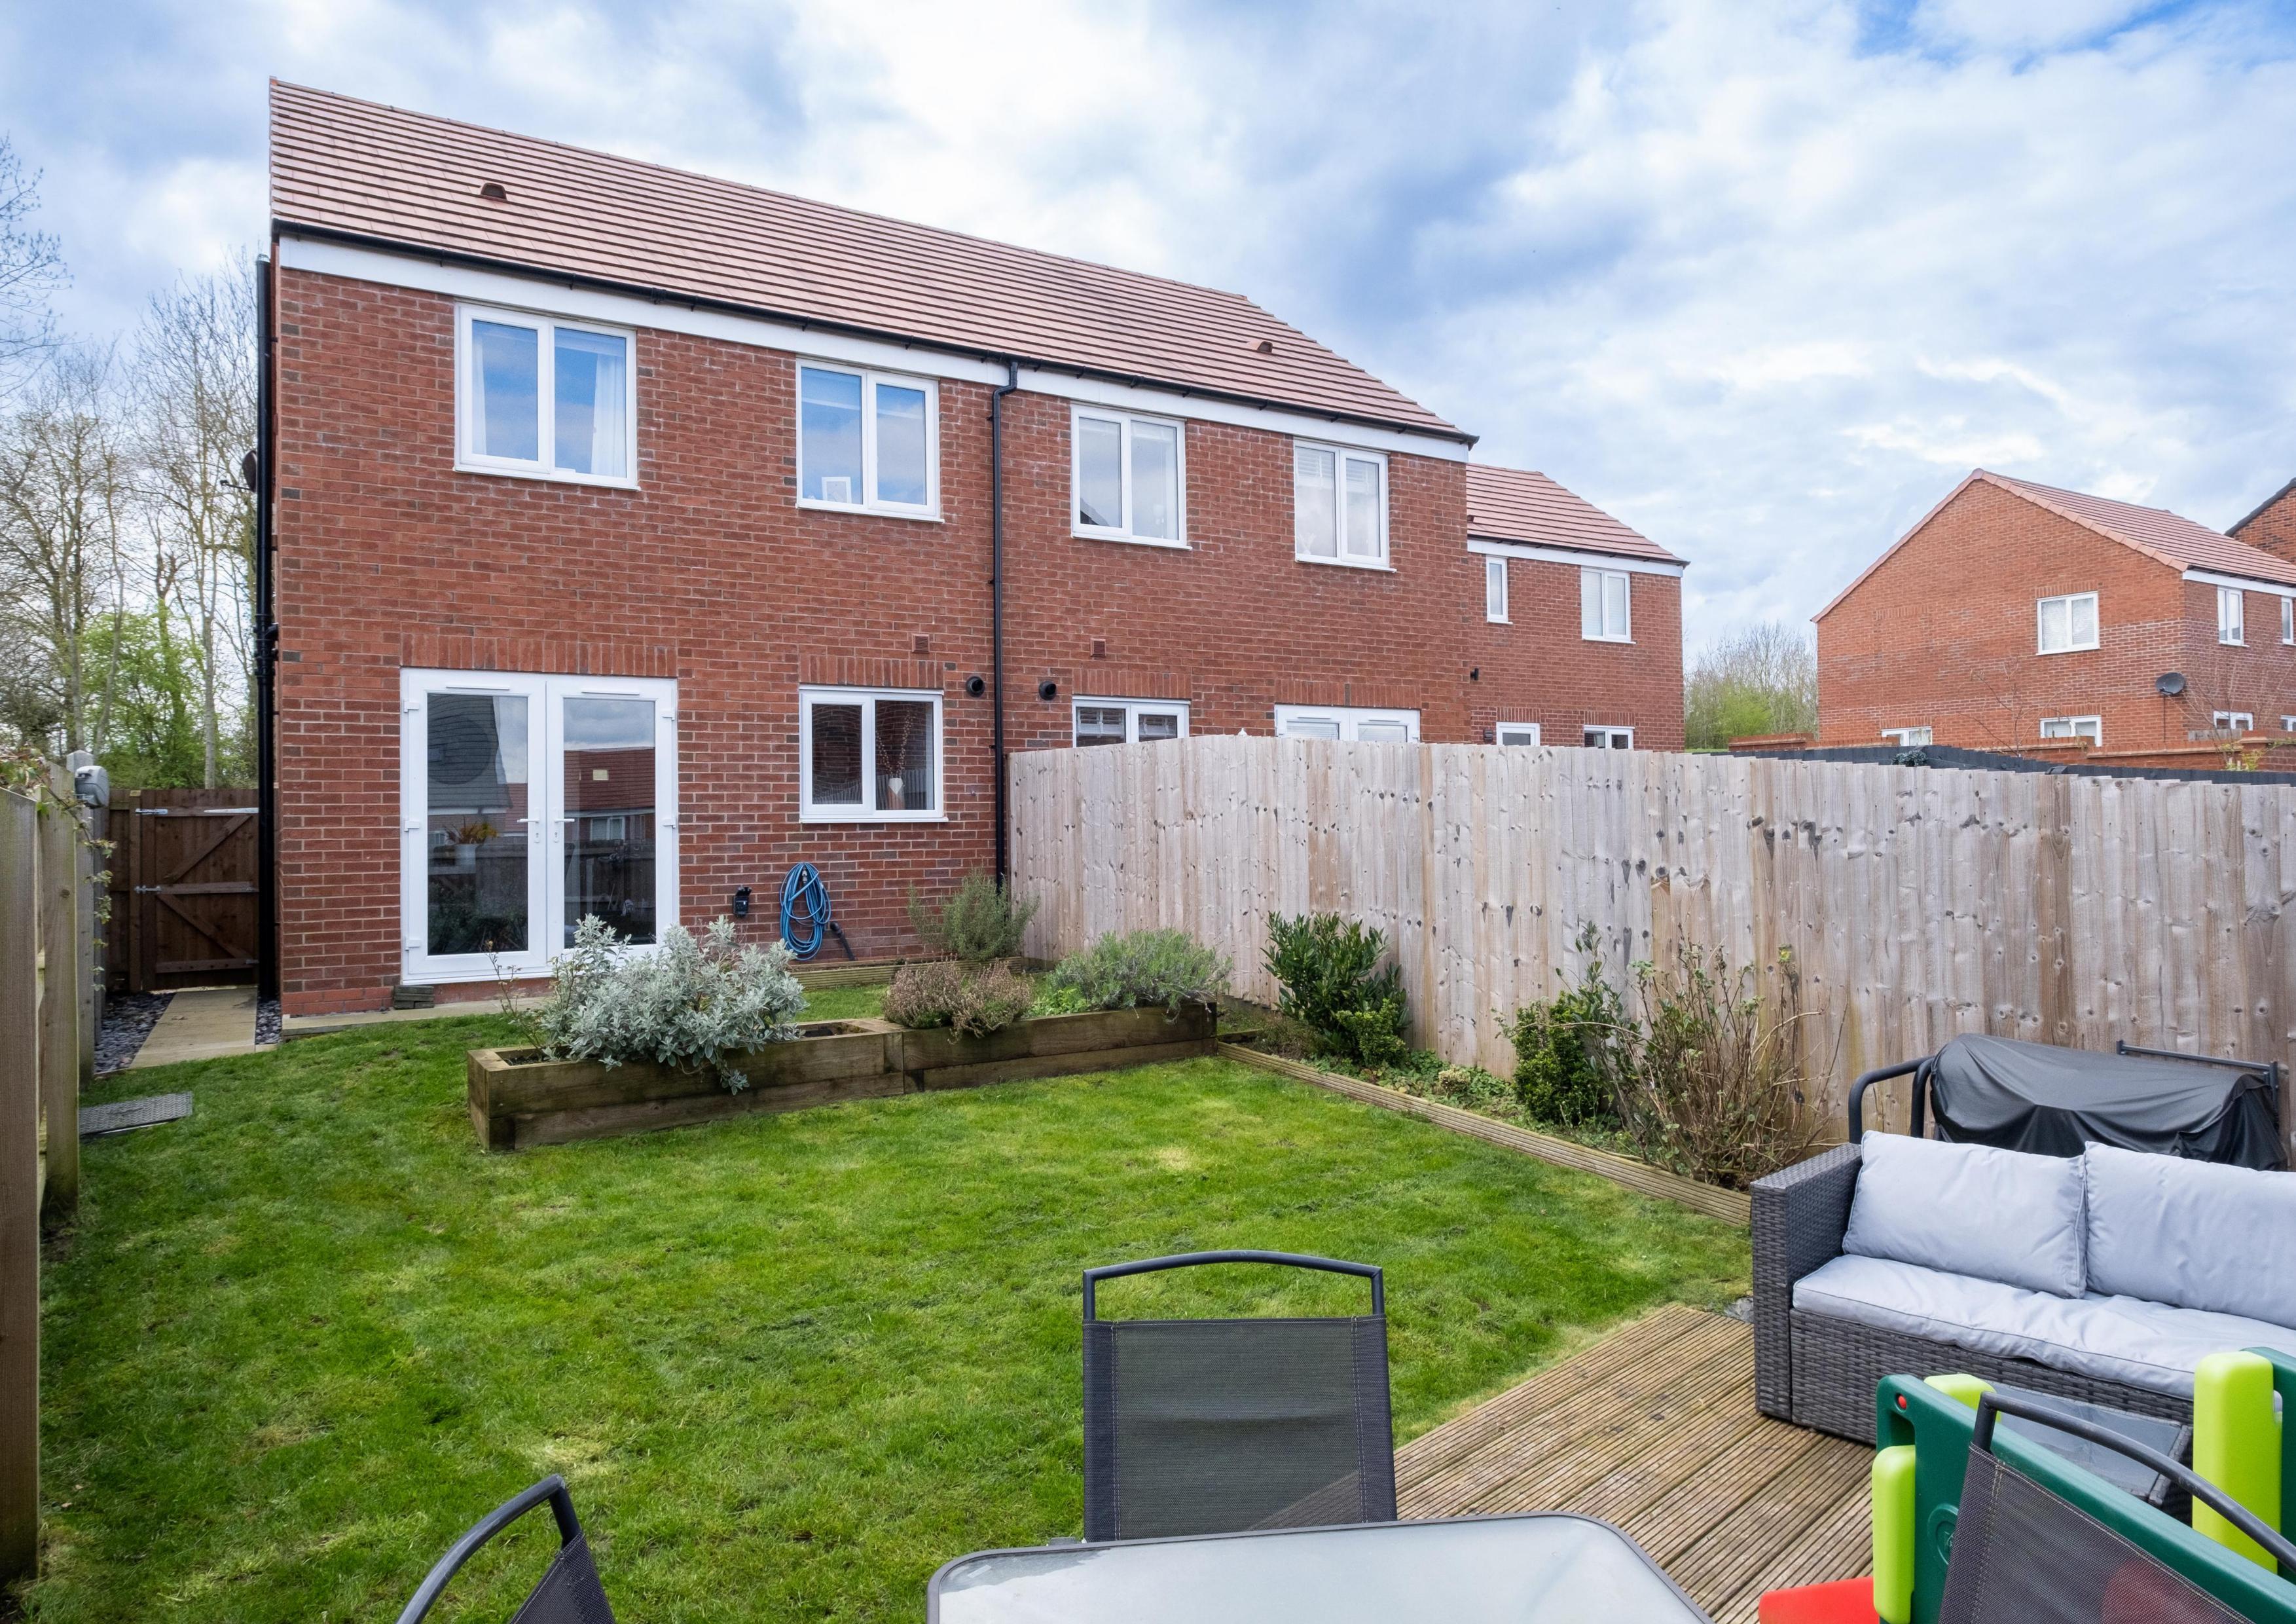

#### The Outside

The property affords double-width parking to the front and landscaped lawned gardens to the rear with a view over the development below. There is a pretty entertaining terrace and gated rear access to the right-hand side of the house.