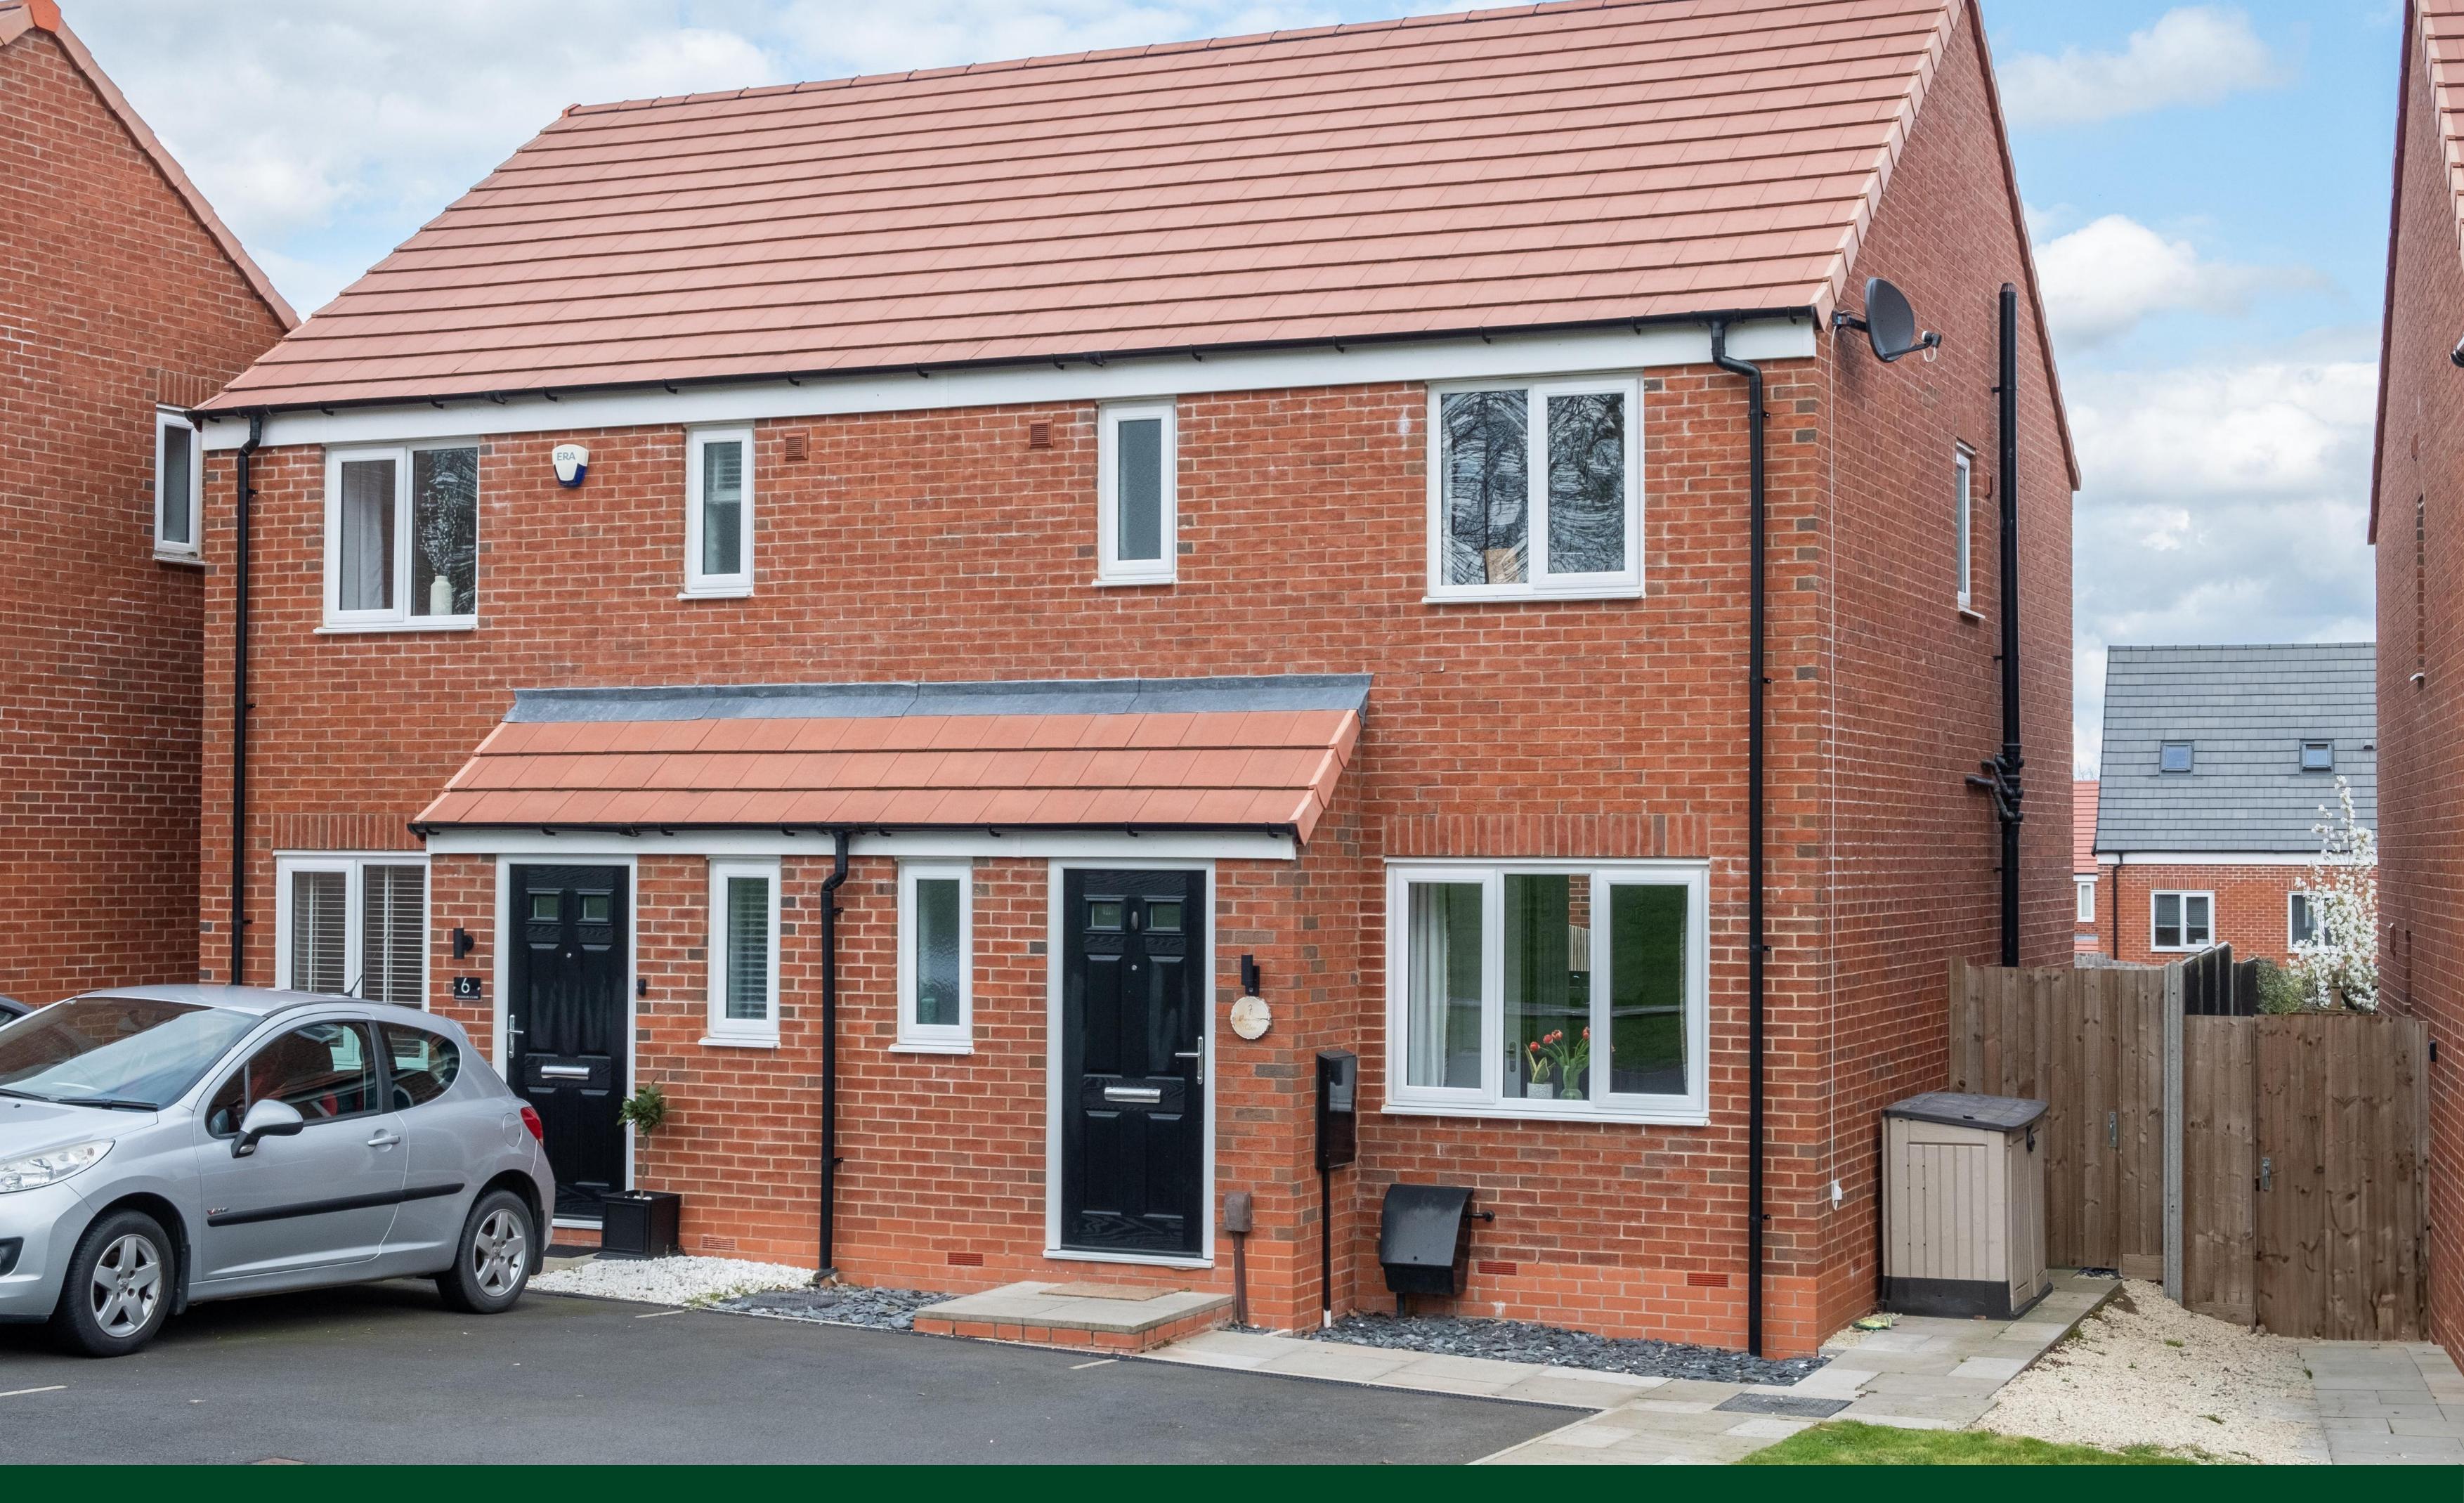

#### General Description

Smiths Property Experts offer to the market this immaculate and modern three-bedroom semi-detached home. The property occupies a private and sought-after position with a green outlook to the front on a private shared driveway in East Leake. The property was built by Charles Church and is being sold with the remainder of its NHBC warranty.

#### The Outside

The property affords double-width parking to the front and landscaped lawned gardens to the rear with a view over the development below. There is a pretty entertaining terrace and gated rear access to the right-hand side of the house.