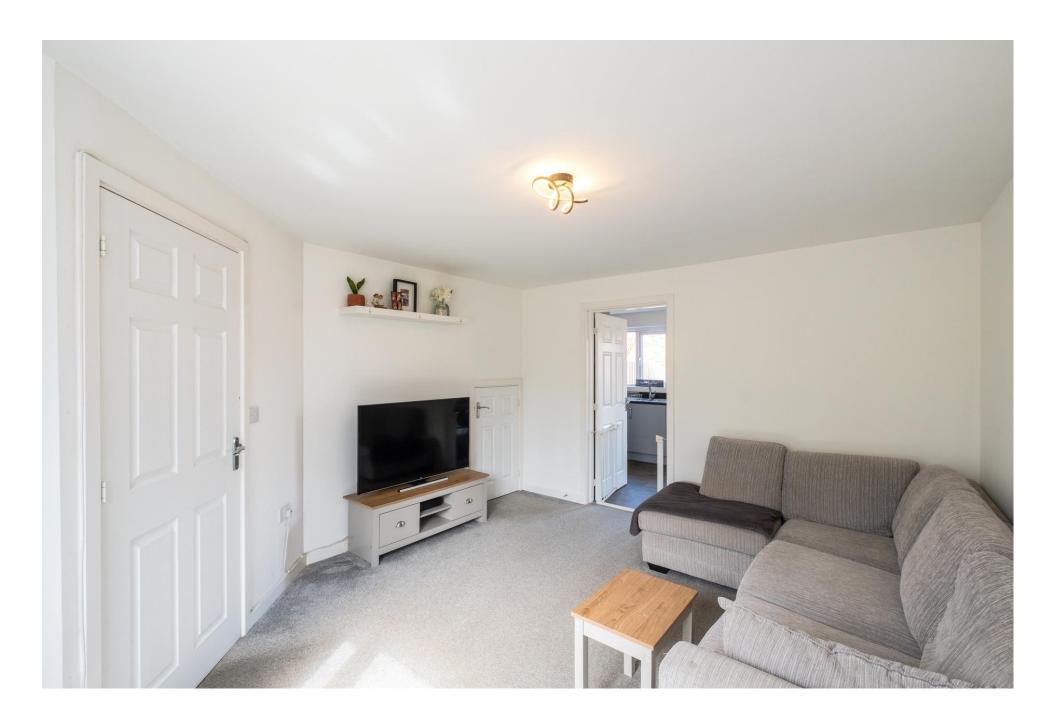

#### The Property

Internally, the property is presented in 'turnkey' condition, offering approximately 700 square feet of modern and light-filled living accommodation laid over two floors.

The front porch leads to an entrance hall with a separate WC. Beyond is a good-sized sitting room with an understairs cupboard, which gives access to a lovely modern kitchen/diner with direct garden access via glazed French doors. Upstairs are three bedrooms and the family bathroom. The main bedroom also boasts fitted wardrobes and en-suite facilities.