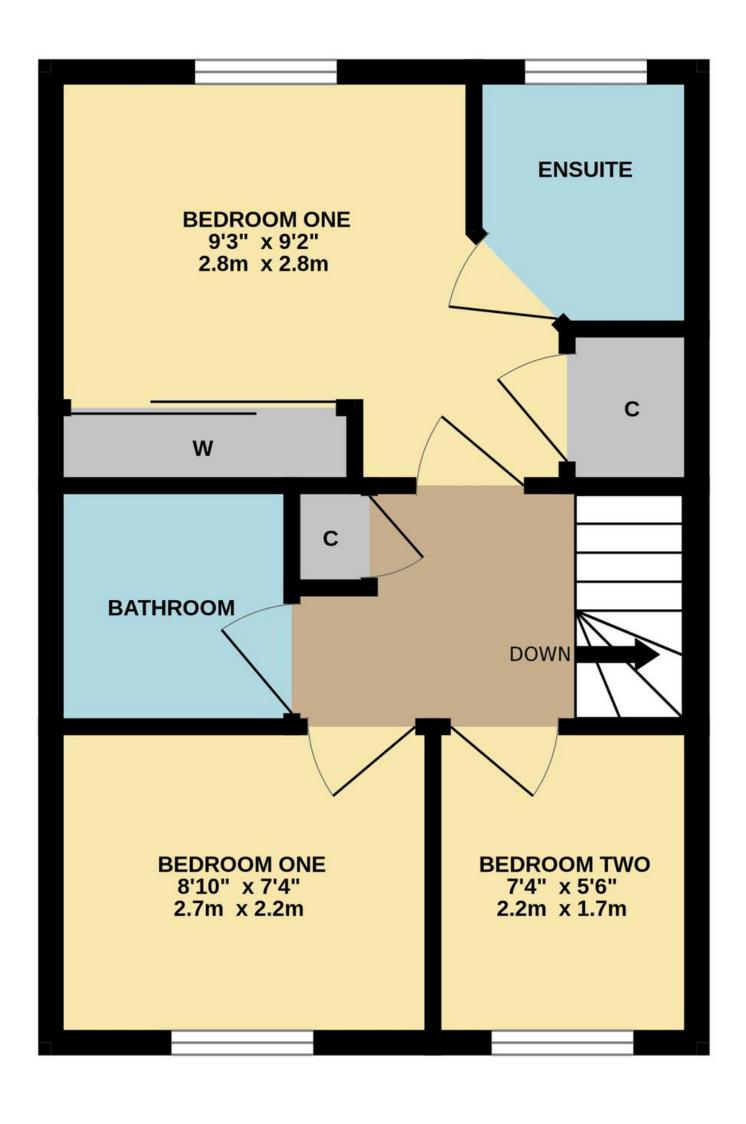

#### The Property

Internally, the property is presented in 'turnkey' condition, offering approximately 700 square feet of modern and light-filled living accommodation laid over two floors.

The front porch leads to an entrance hall with a separate WC. Beyond is a good-sized sitting room with an understairs cupboard, which gives access to a lovely modern kitchen/diner with direct garden access via glazed French doors. Upstairs are three bedrooms and the family bathroom. The main bedroom also boasts fitted wardrobes and en-suite facilities.

TOTAL FLOOR AREA: 707 sq.ft. (65.7 sq.m.) approx.

Whilst every attempt has been made to ensure the accuracy of the floorplan contained here, measurements of doors, windows, rooms and any other items are approximate and no responsibility is taken for any error, omission or mis-statement. This plan is for illustrative purposes only and should be used as such by any prospective purchaser. The services, systems and appliances shown have not been tested and no guarantee as to their operability or efficiency can be given.