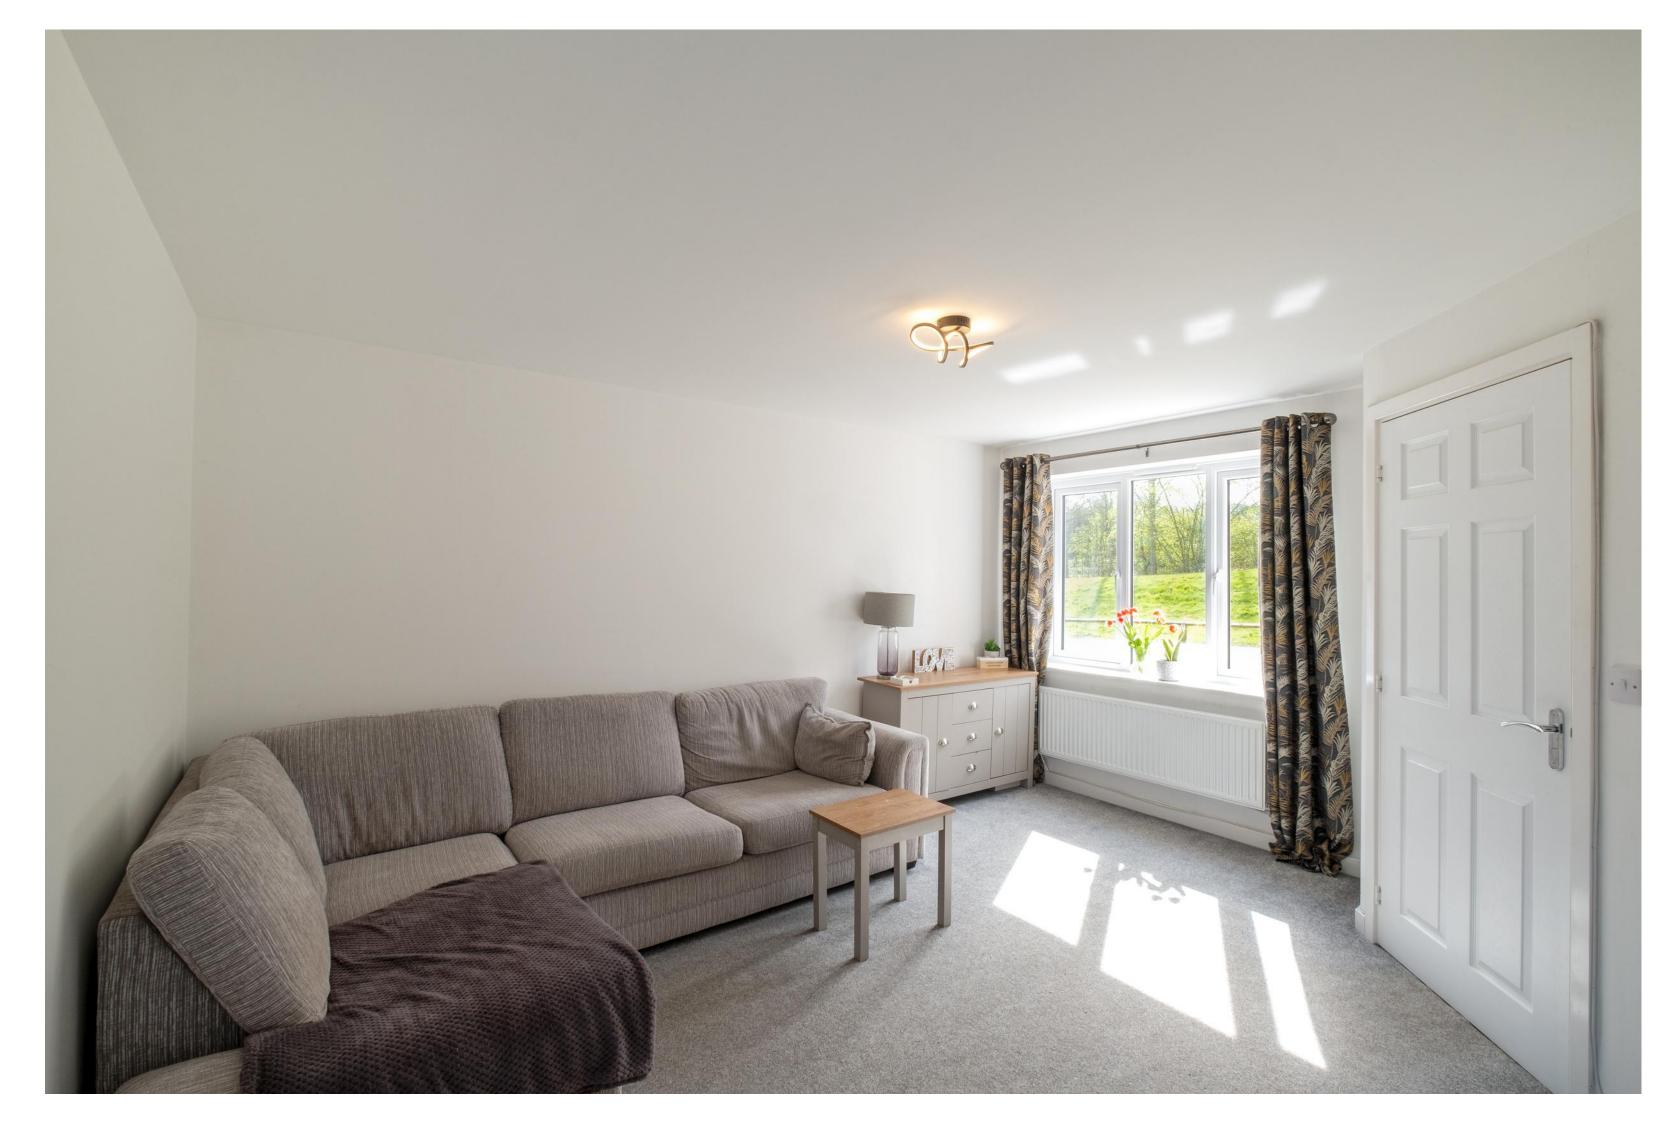

#### The Property

Internally, the property is presented in 'turnkey' condition, offering approximately 700 square feet of modern and light-filled living accommodation laid over two floors.

The front porch leads to an entrance hall with a separate WC. Beyond is a good-sized sitting room with an understairs cupboard, which gives access to a lovely modern kitchen/diner with direct garden access via glazed French doors. Upstairs are three bedrooms and the family bathroom. The main bedroom also boasts fitted wardrobes and en-suite facilities.