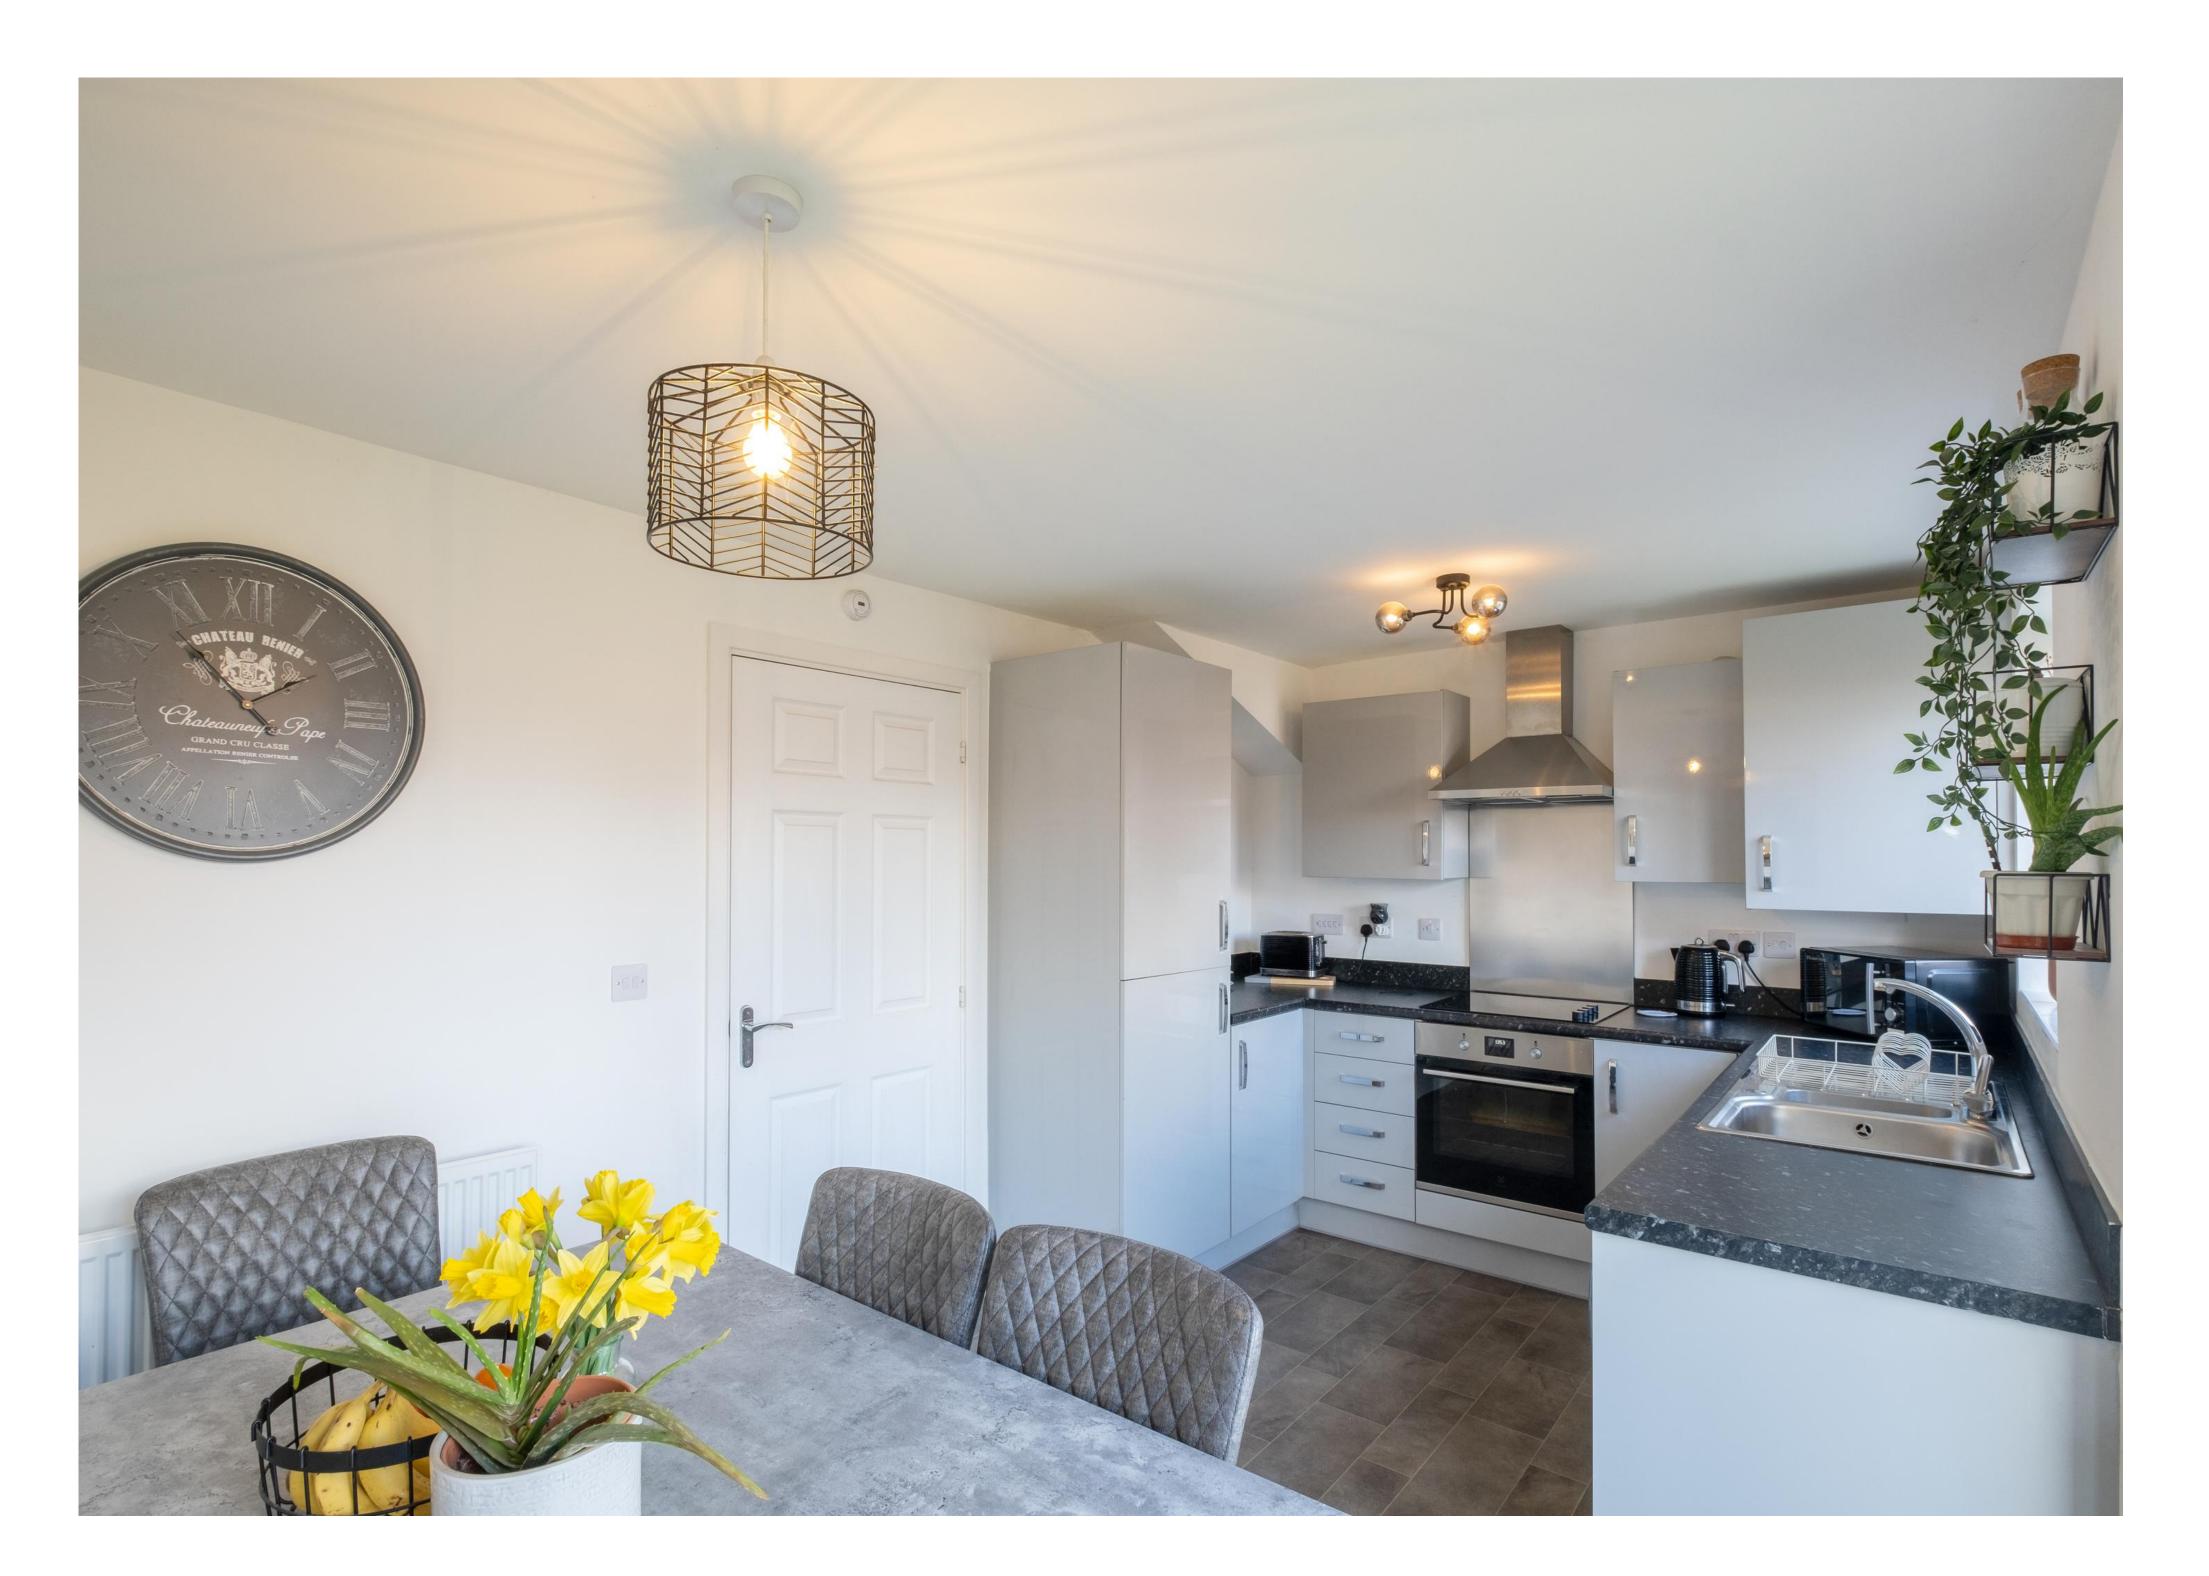

#### The Property

Internally, the property is presented in 'turnkey' condition, offering approximately 700 square feet of modern and light-filled living accommodation laid over two floors.

The front porch leads to an entrance hall with a separate WC. Beyond is a good-sized sitting room with an understairs cupboard, which gives access to a lovely modern kitchen/diner with direct garden access via glazed French doors. Upstairs are three bedrooms and the family bathroom. The main bedroom also boasts fitted wardrobes and en-suite facilities.