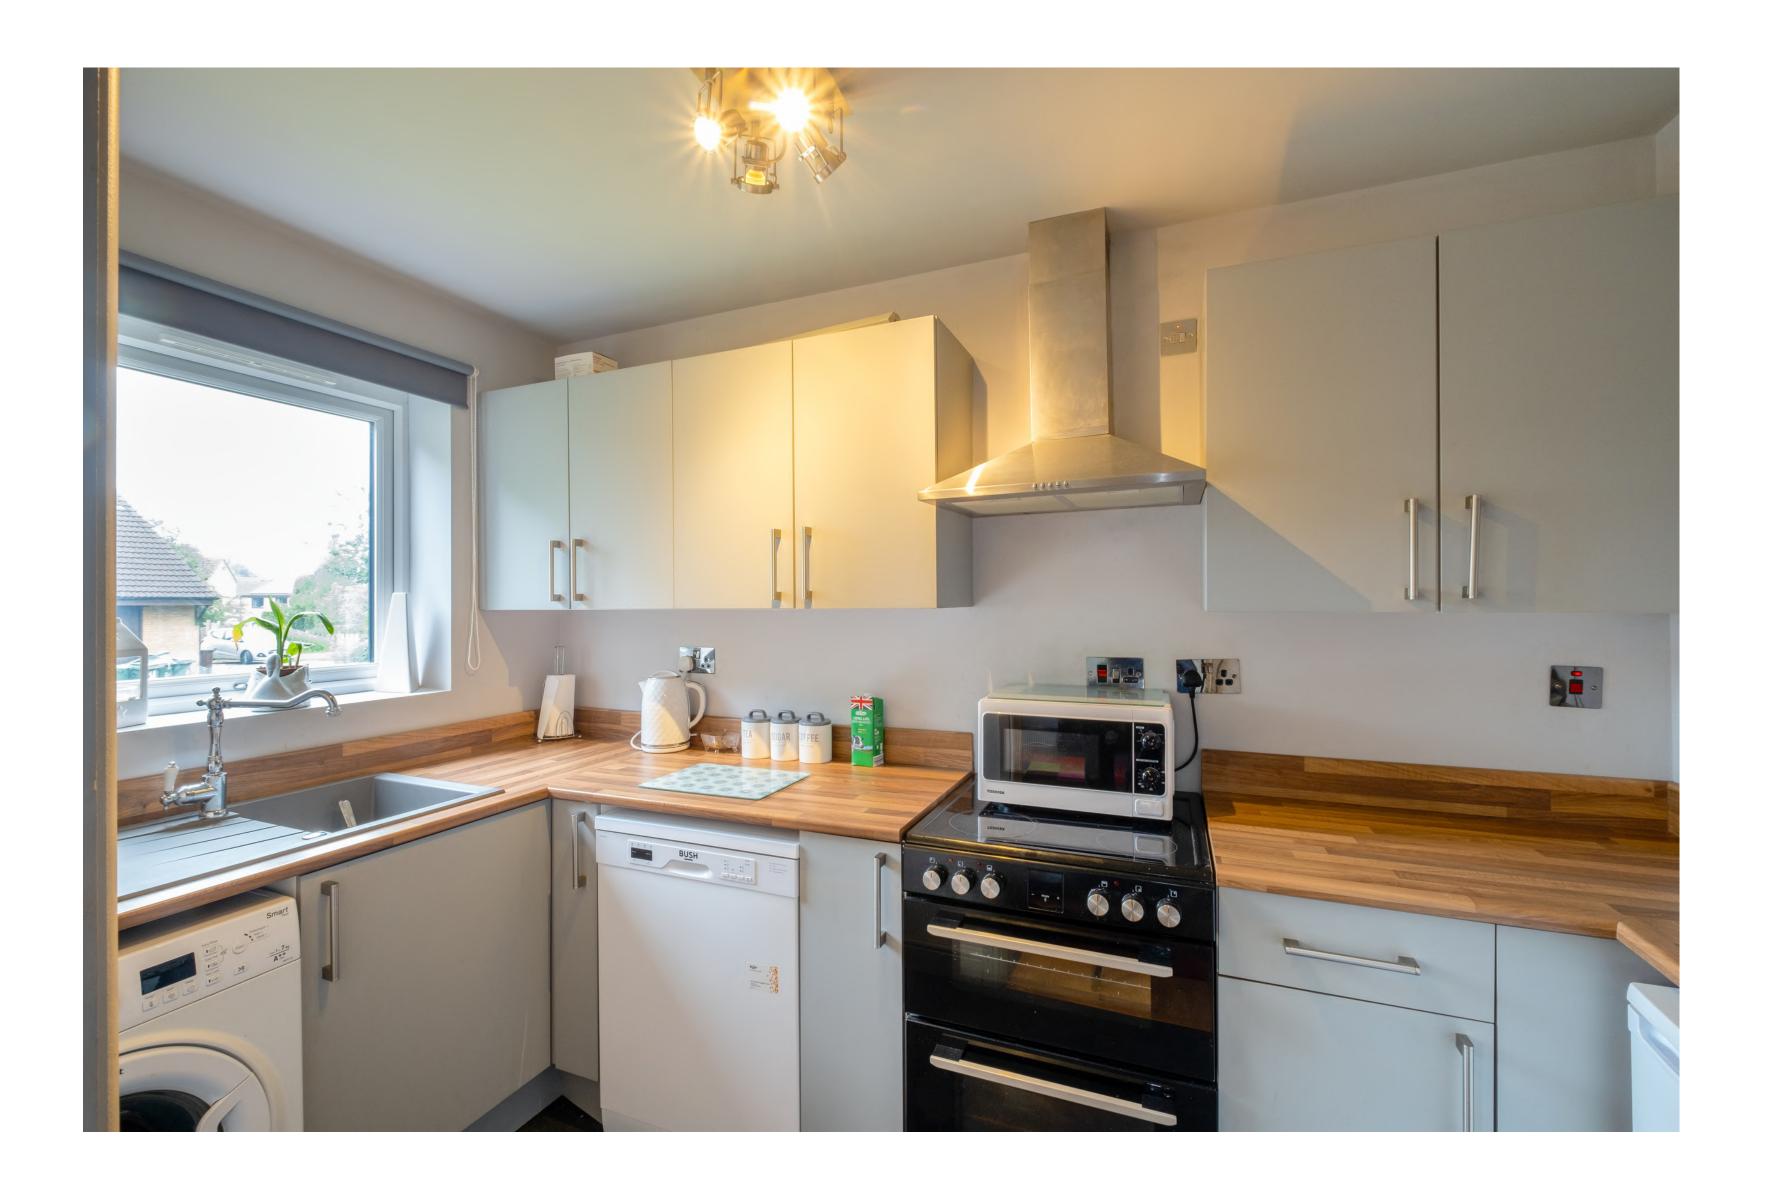

### The Property

The property has approximately 368 square feet of living accommodation, including a light lounge/diner, a refitted kitchen, a double bedroom, and a separate newly renovated bathroom suite. There is underfloor heating throughout.