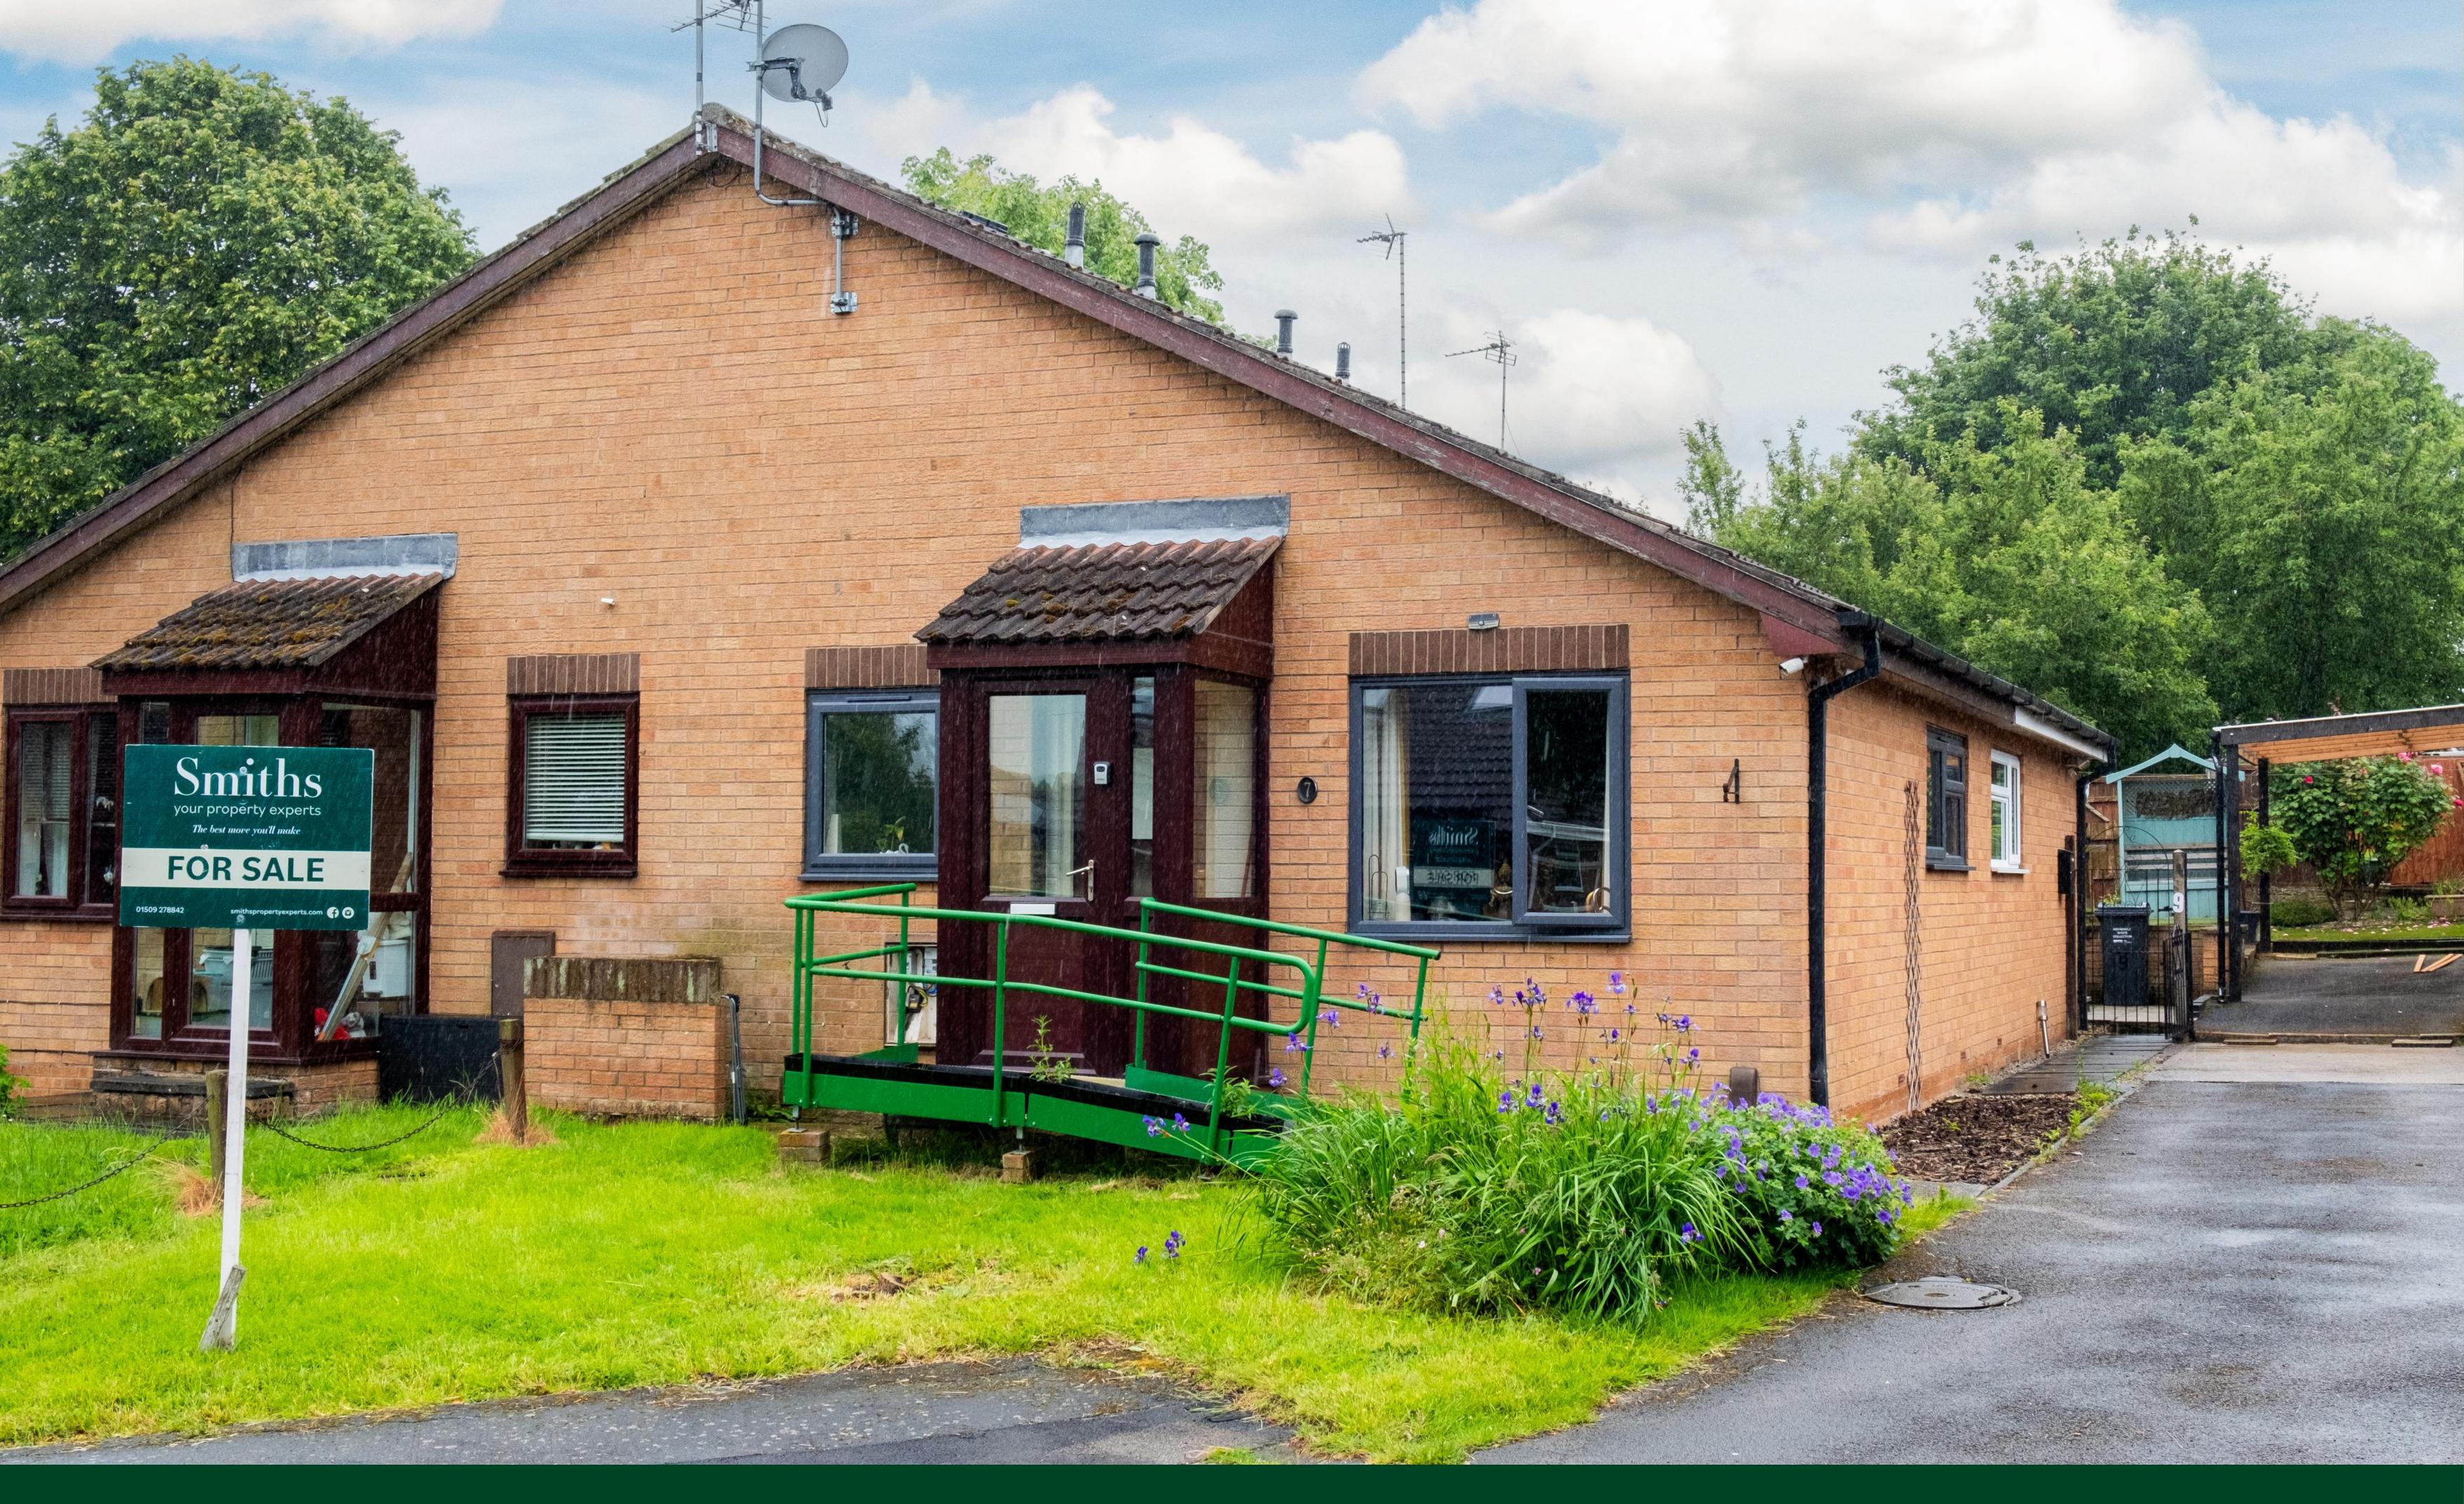

# Arbury Dale

## Shepshed

- No upward chain
- Modern and upgraded bungalow
- Updated and presented in 'move-in' condition
- Lovely double bedroom
- Newly renovated bathroom suite
- Driveway providing private parking
- Lawned front gardens
- Underfloor heating throughout

### General Description

Smiths Property Experts offer to the market with no upward chain, this upgraded bungalow in the Charnwood market town of Shepshed. The property has been sympathetically updated and is in 'move-in' condition. The town centre, with its full range of amenities, is within easy access, as is the M1 motorway junction (1/2 a mile), and neighbouring Loughborough is just 3 miles away.

#### The Outside

The property has a driveway providing private parking, and there are lawned front gardens.