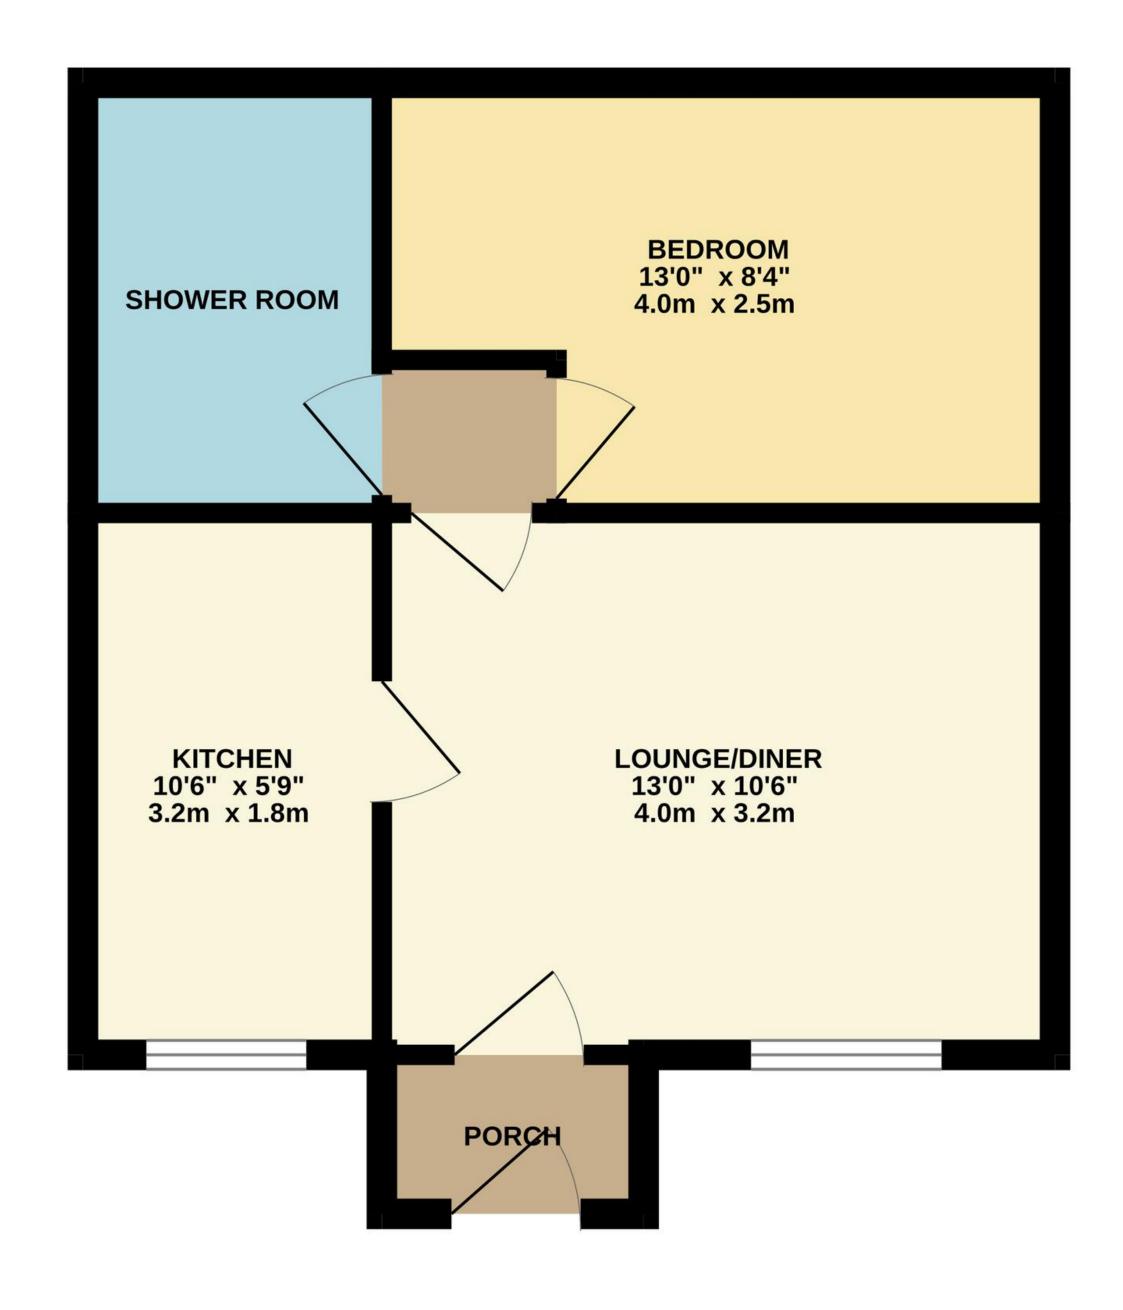

TOTAL FLOOR AREA: 368 sq.ft. (34.2 sq.m.) approx.

Whilst every attempt has been made to ensure the accuracy of the floorplan contained here, measurements of doors, windows, rooms and any other items are approximate and no responsibility is taken for any error, omission or mis-statement. This plan is for illustrative purposes only and should be used as such by any prospective purchaser. The services, systems and appliances shown have not been tested and no guarantee as to their operability or efficiency can be given.

Made with Metropix ©2024