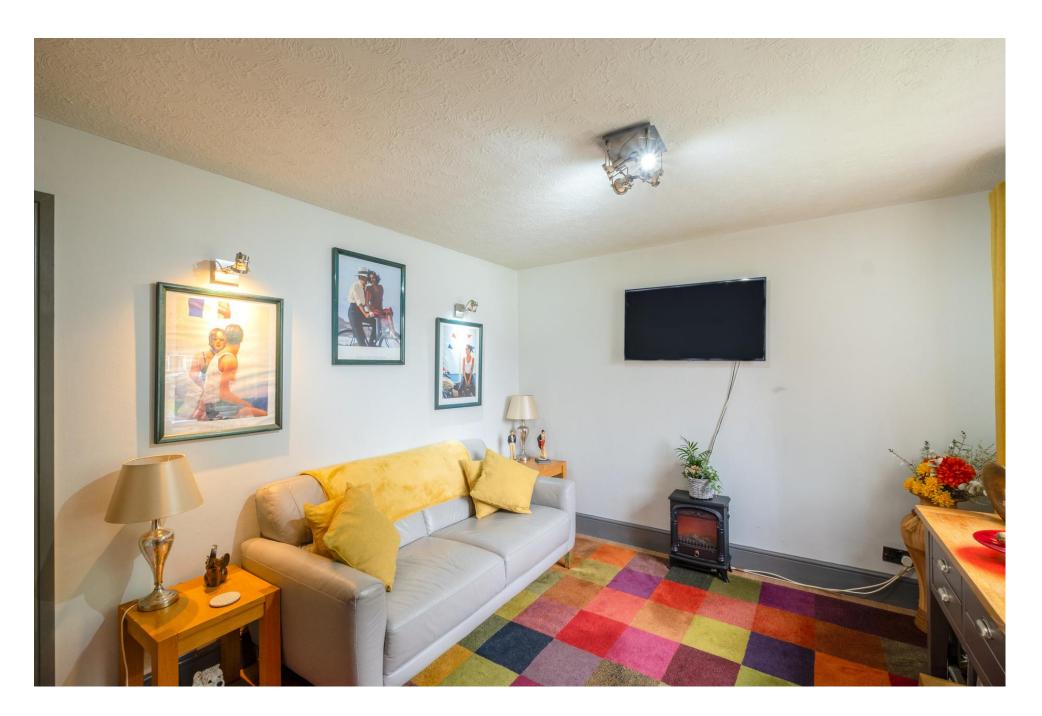

### The Property

The property has approximately 368 square feet of living accommodation, including a light lounge/diner, a refitted kitchen, a double bedroom, and a separate newly renovated bathroom suite. There is underfloor heating throughout.