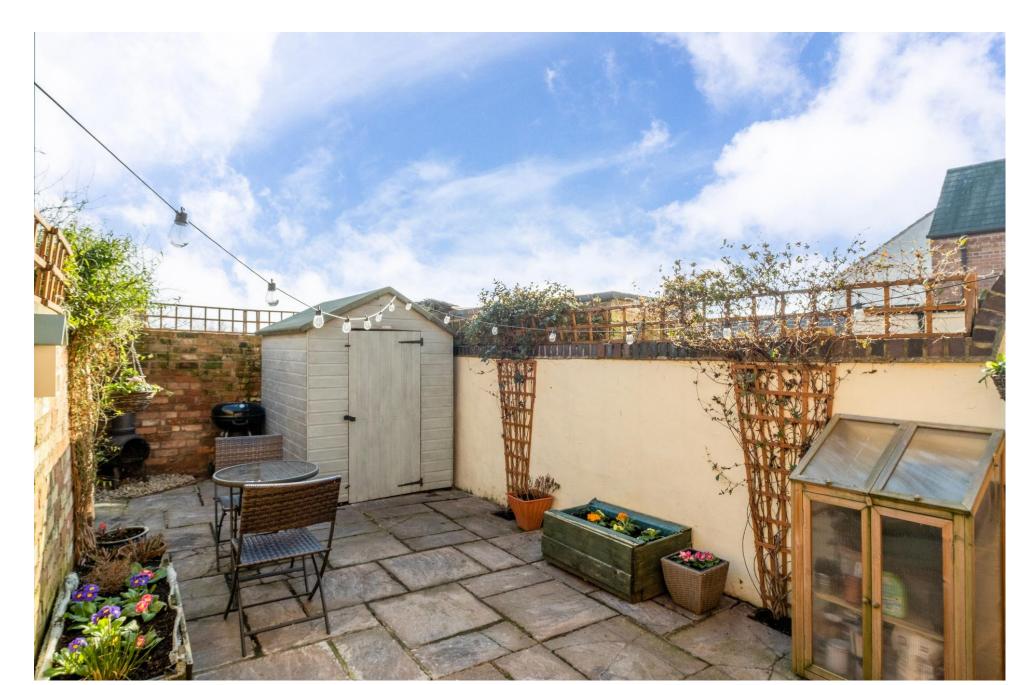

#### The Outside

The cottage is positioned in an attractive row of similar properties and has access to the rear via a gated side return. There is a beautiful sun-filled south-facing courtyard with a timber shed to the rear.