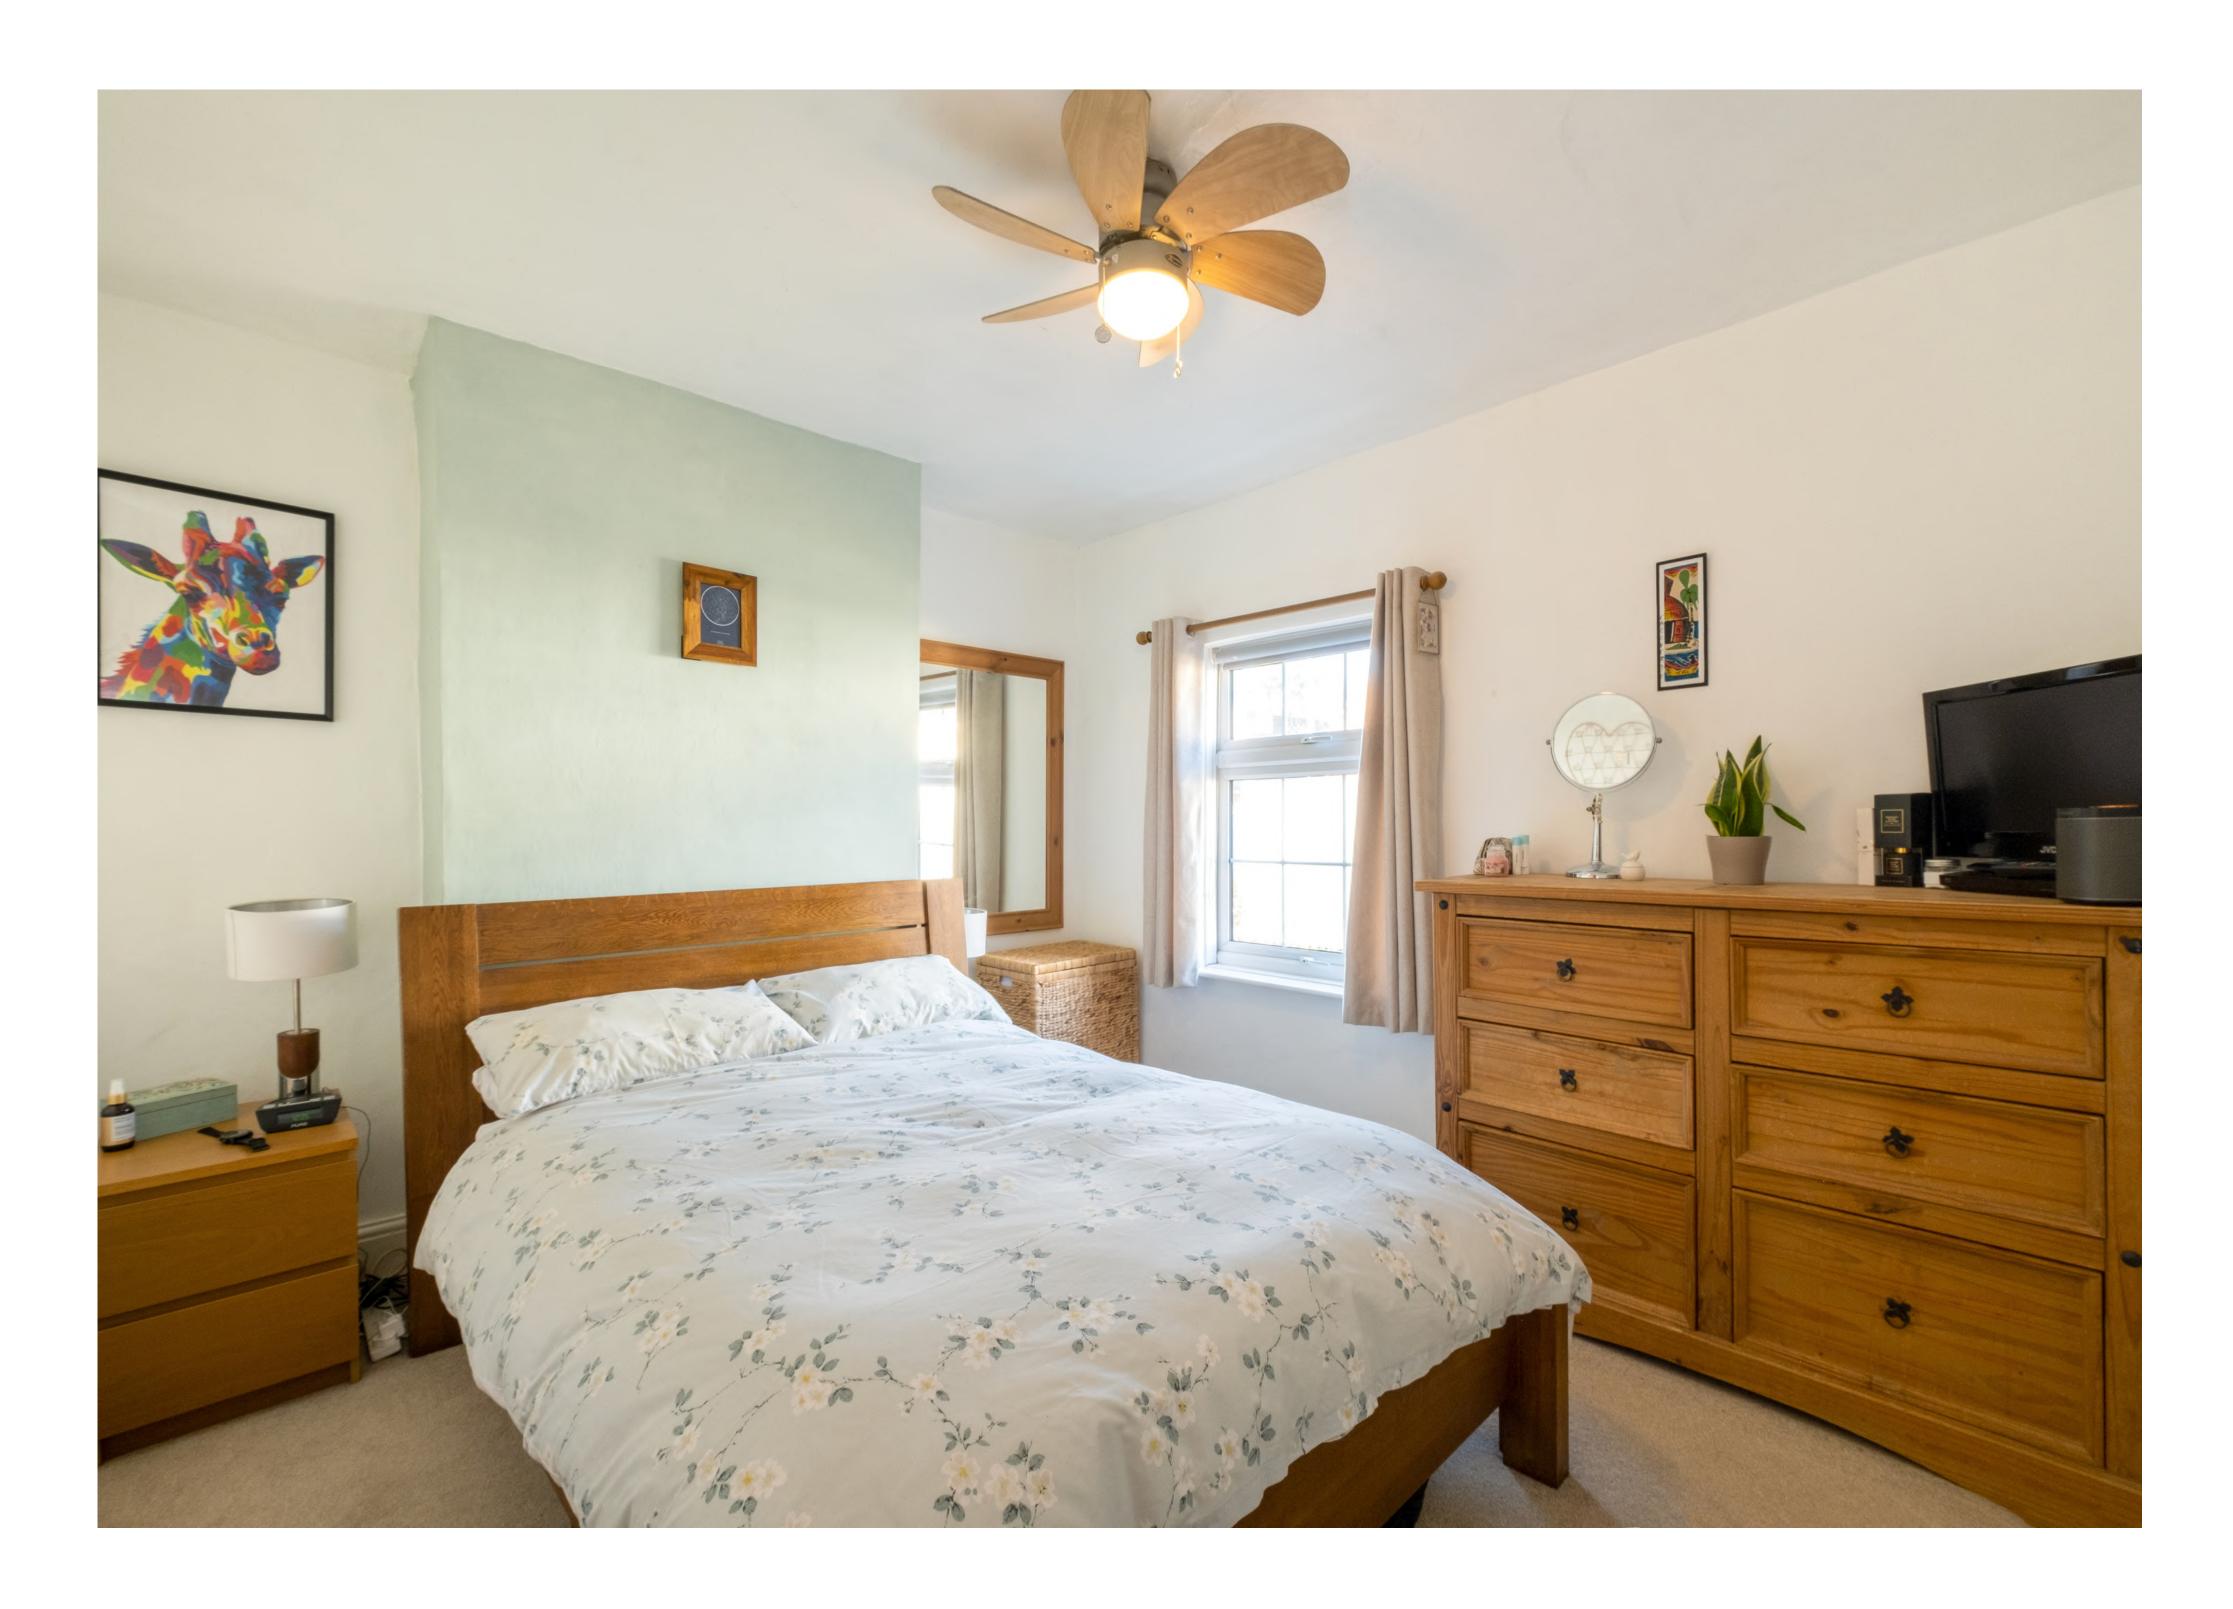

#### The Property

Internally, the living accommodation provides uPVC double glazing and gas central heating throughout. The main living space is zoned with a warm and inviting sitting room with a wood-burning stove. There is a breakfast kitchen that has direct garden access via a stable door.

Upstairs are two good-sized bedrooms and a light-filled shower room. There is also a built-in storage cupboard.