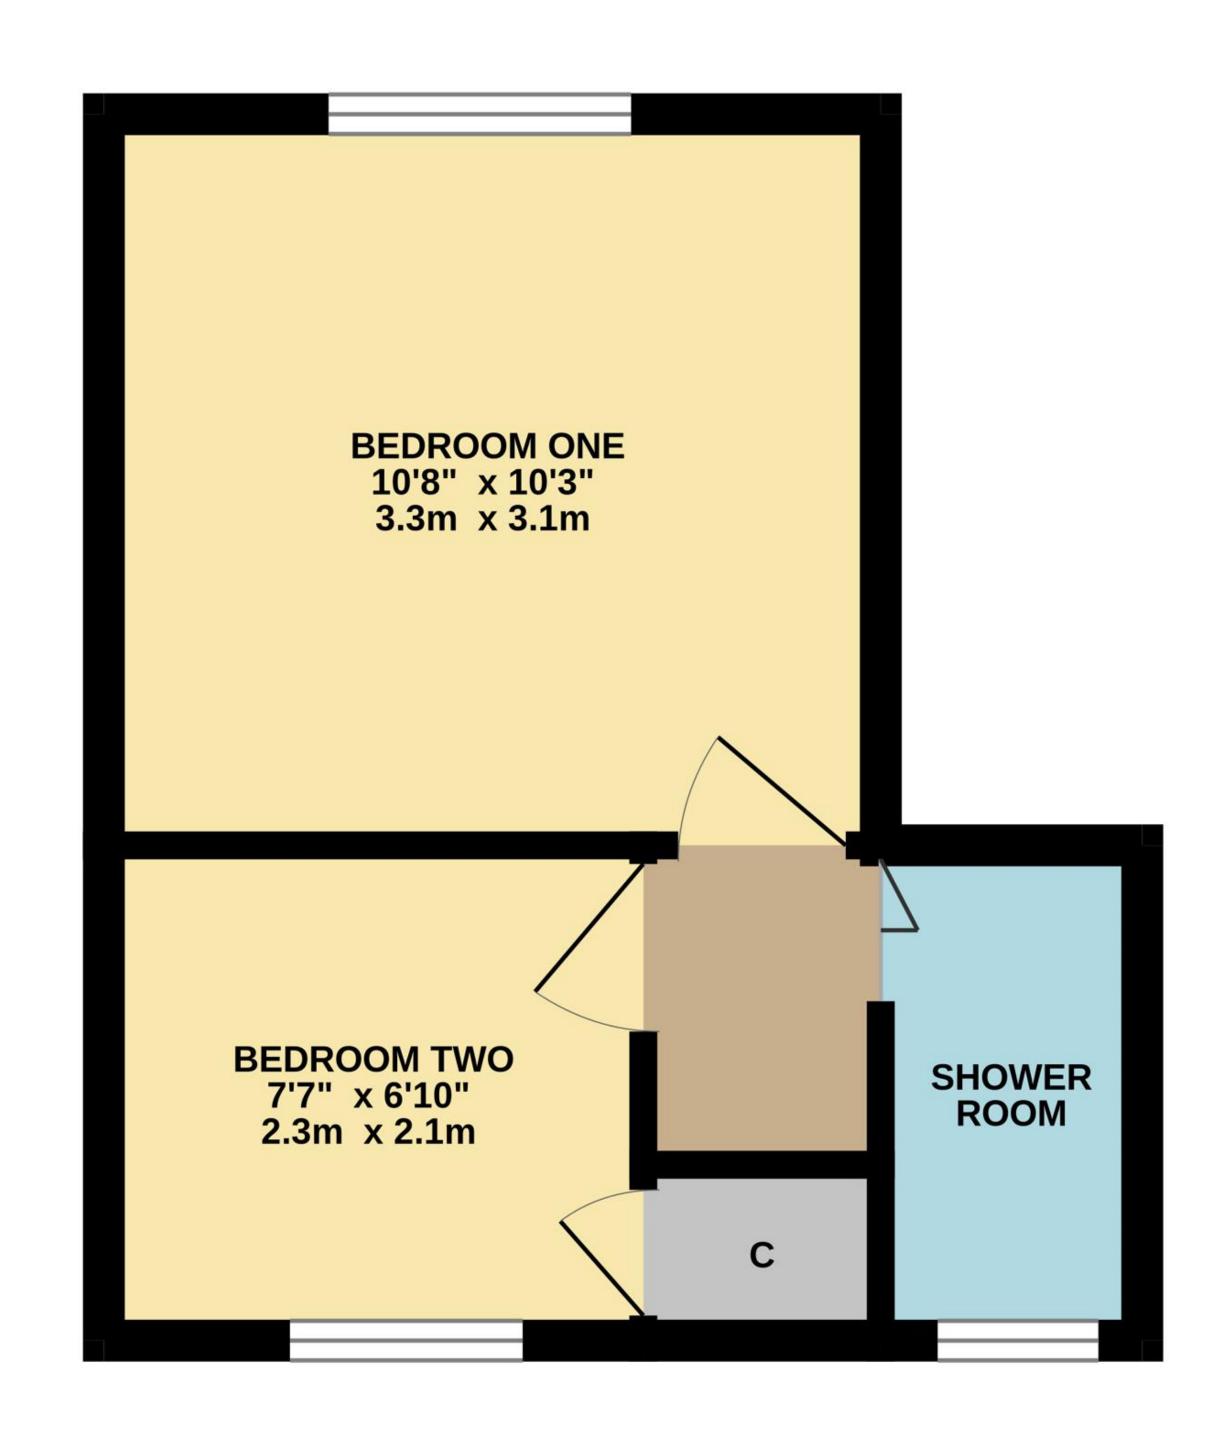

Upstairs are two good-sized bedrooms and a light-filled shower room. There is also a built-in storage cupboard.

#### TOTAL FLOOR AREA: 405 sq.ft. (37.6 sq.m.) approx.

Whilst every attempt has been made to ensure the accuracy of the floorplan contained here, measurements of doors, windows, rooms and any other items are approximate and no responsibility is taken for any error, omission or mis-statement. This plan is for illustrative purposes only and should be used as such by any prospective purchaser. The services, systems and appliances shown have not been tested and no guarantee as to their operability or efficiency can be given.