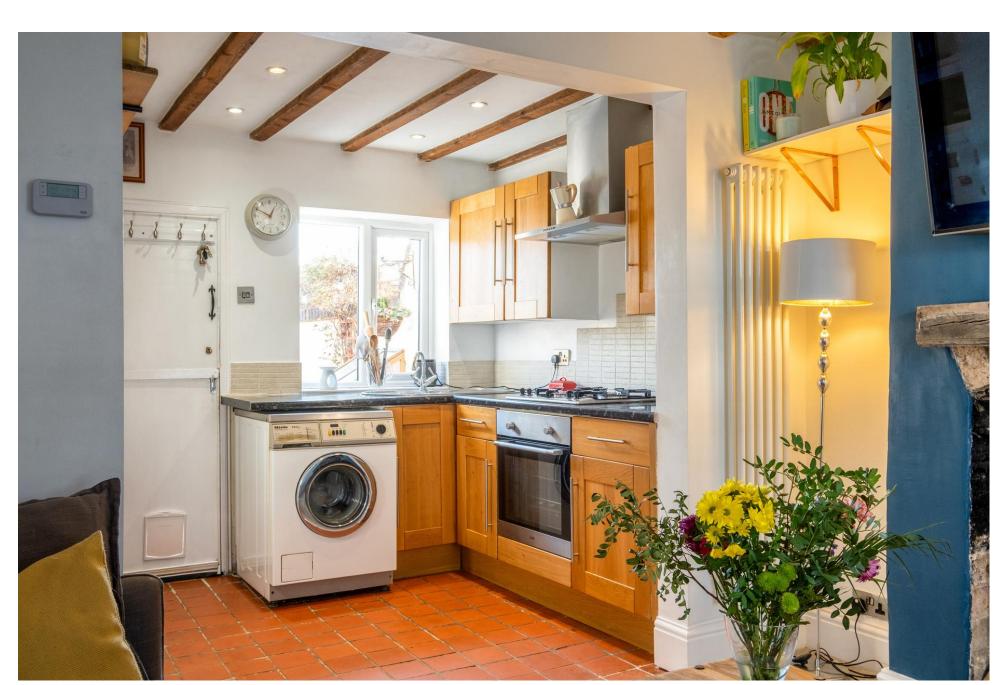

#### The Property

Internally, the living accommodation provides uPVC double glazing and gas central heating throughout. The main living space is zoned with a warm and inviting sitting room with a wood-burning stove. There is a breakfast kitchen that has direct garden access via a stable door.