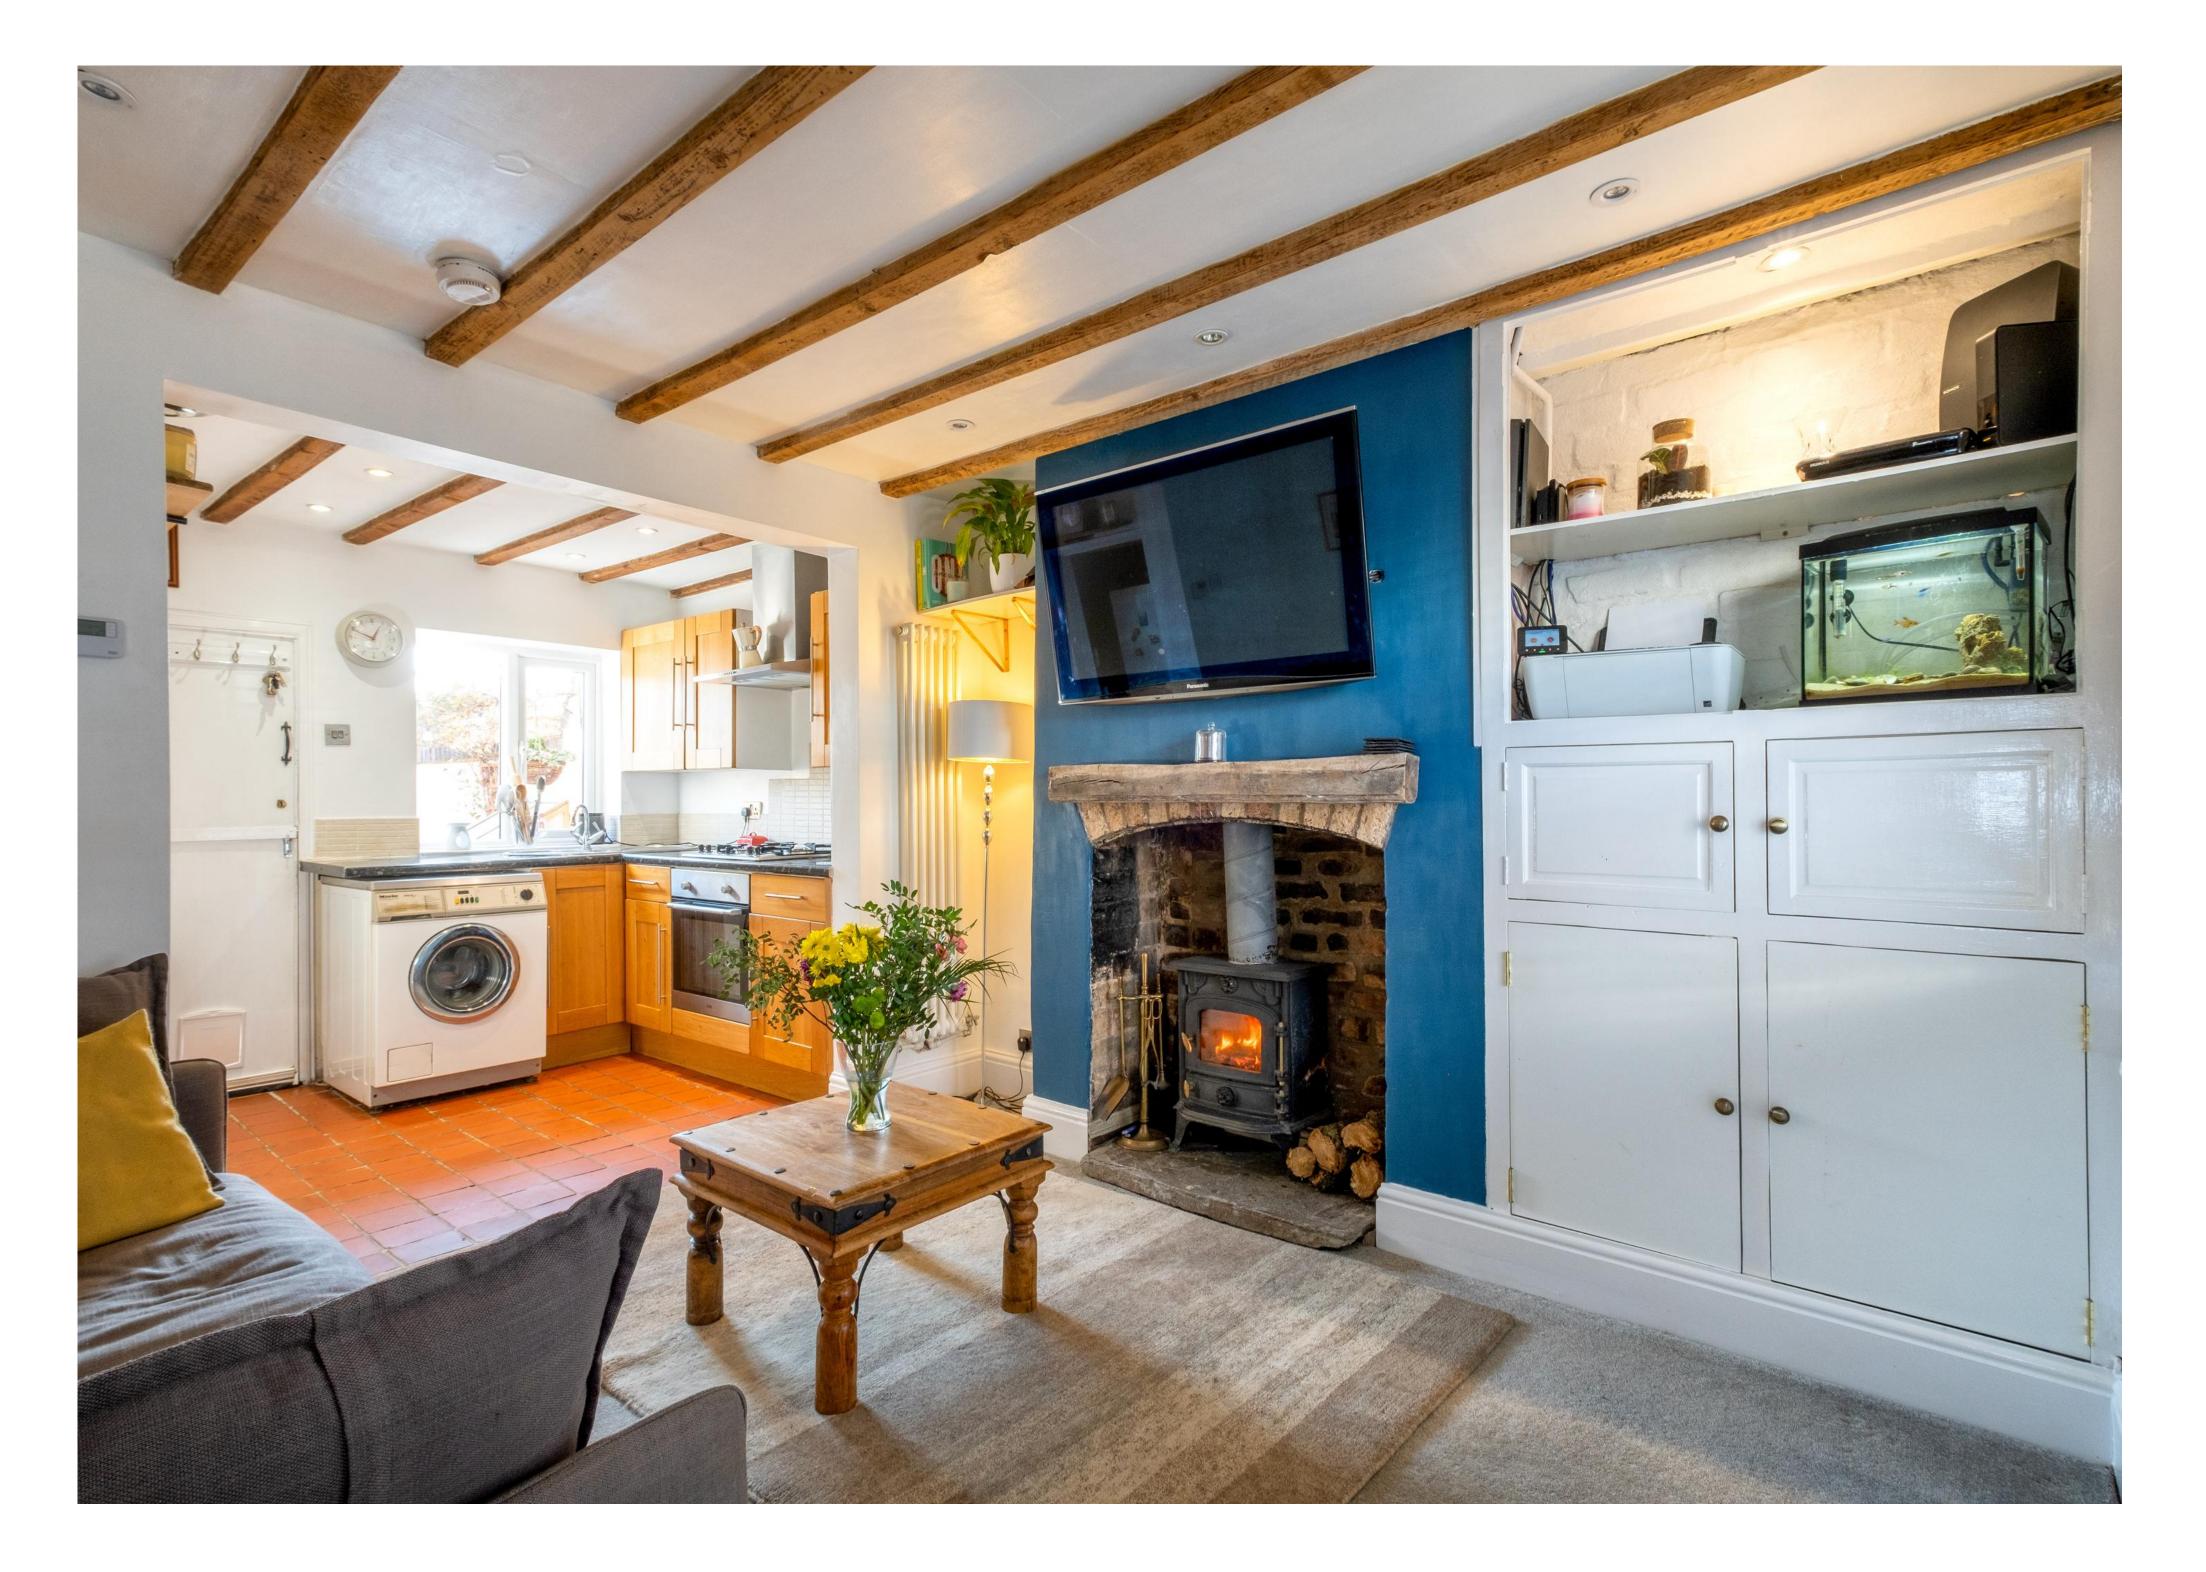

#### The Property

Internally, the living accommodation provides uPVC double glazing and gas central heating throughout. The main living space is zoned with a warm and inviting sitting room with a wood-burning stove. There is a breakfast kitchen that has direct garden access via a stable door.

Upstairs are two good-sized bedrooms and a light-filled shower room. There is also a built-in storage cupboard.