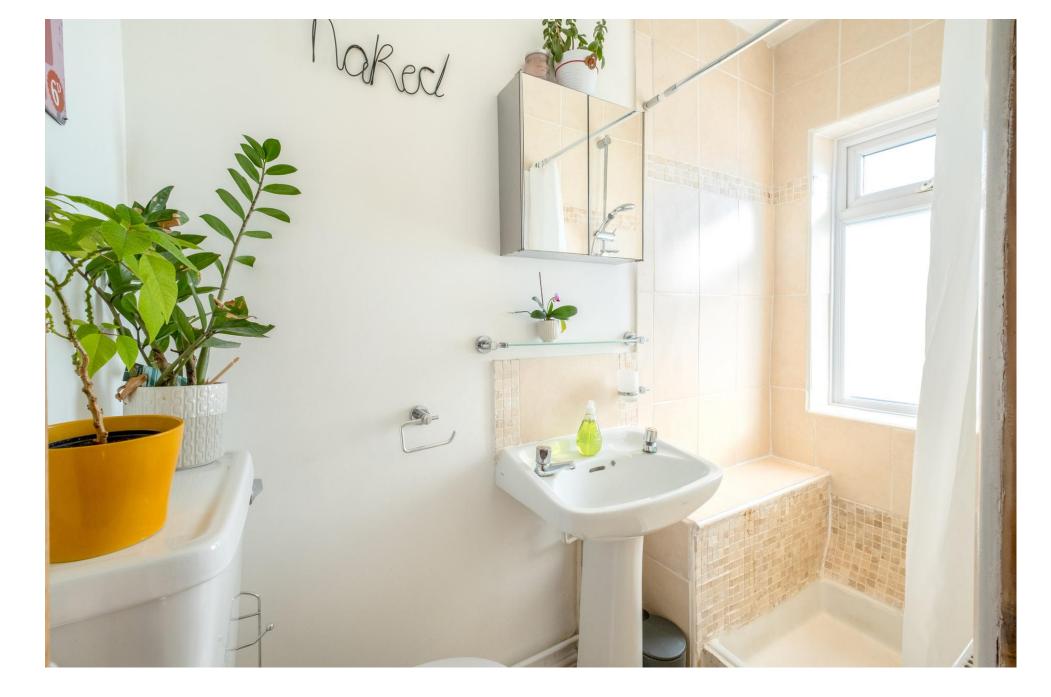

Upstairs are two good-sized bedrooms and a light-filled shower room. There is also a built-in storage cupboard.