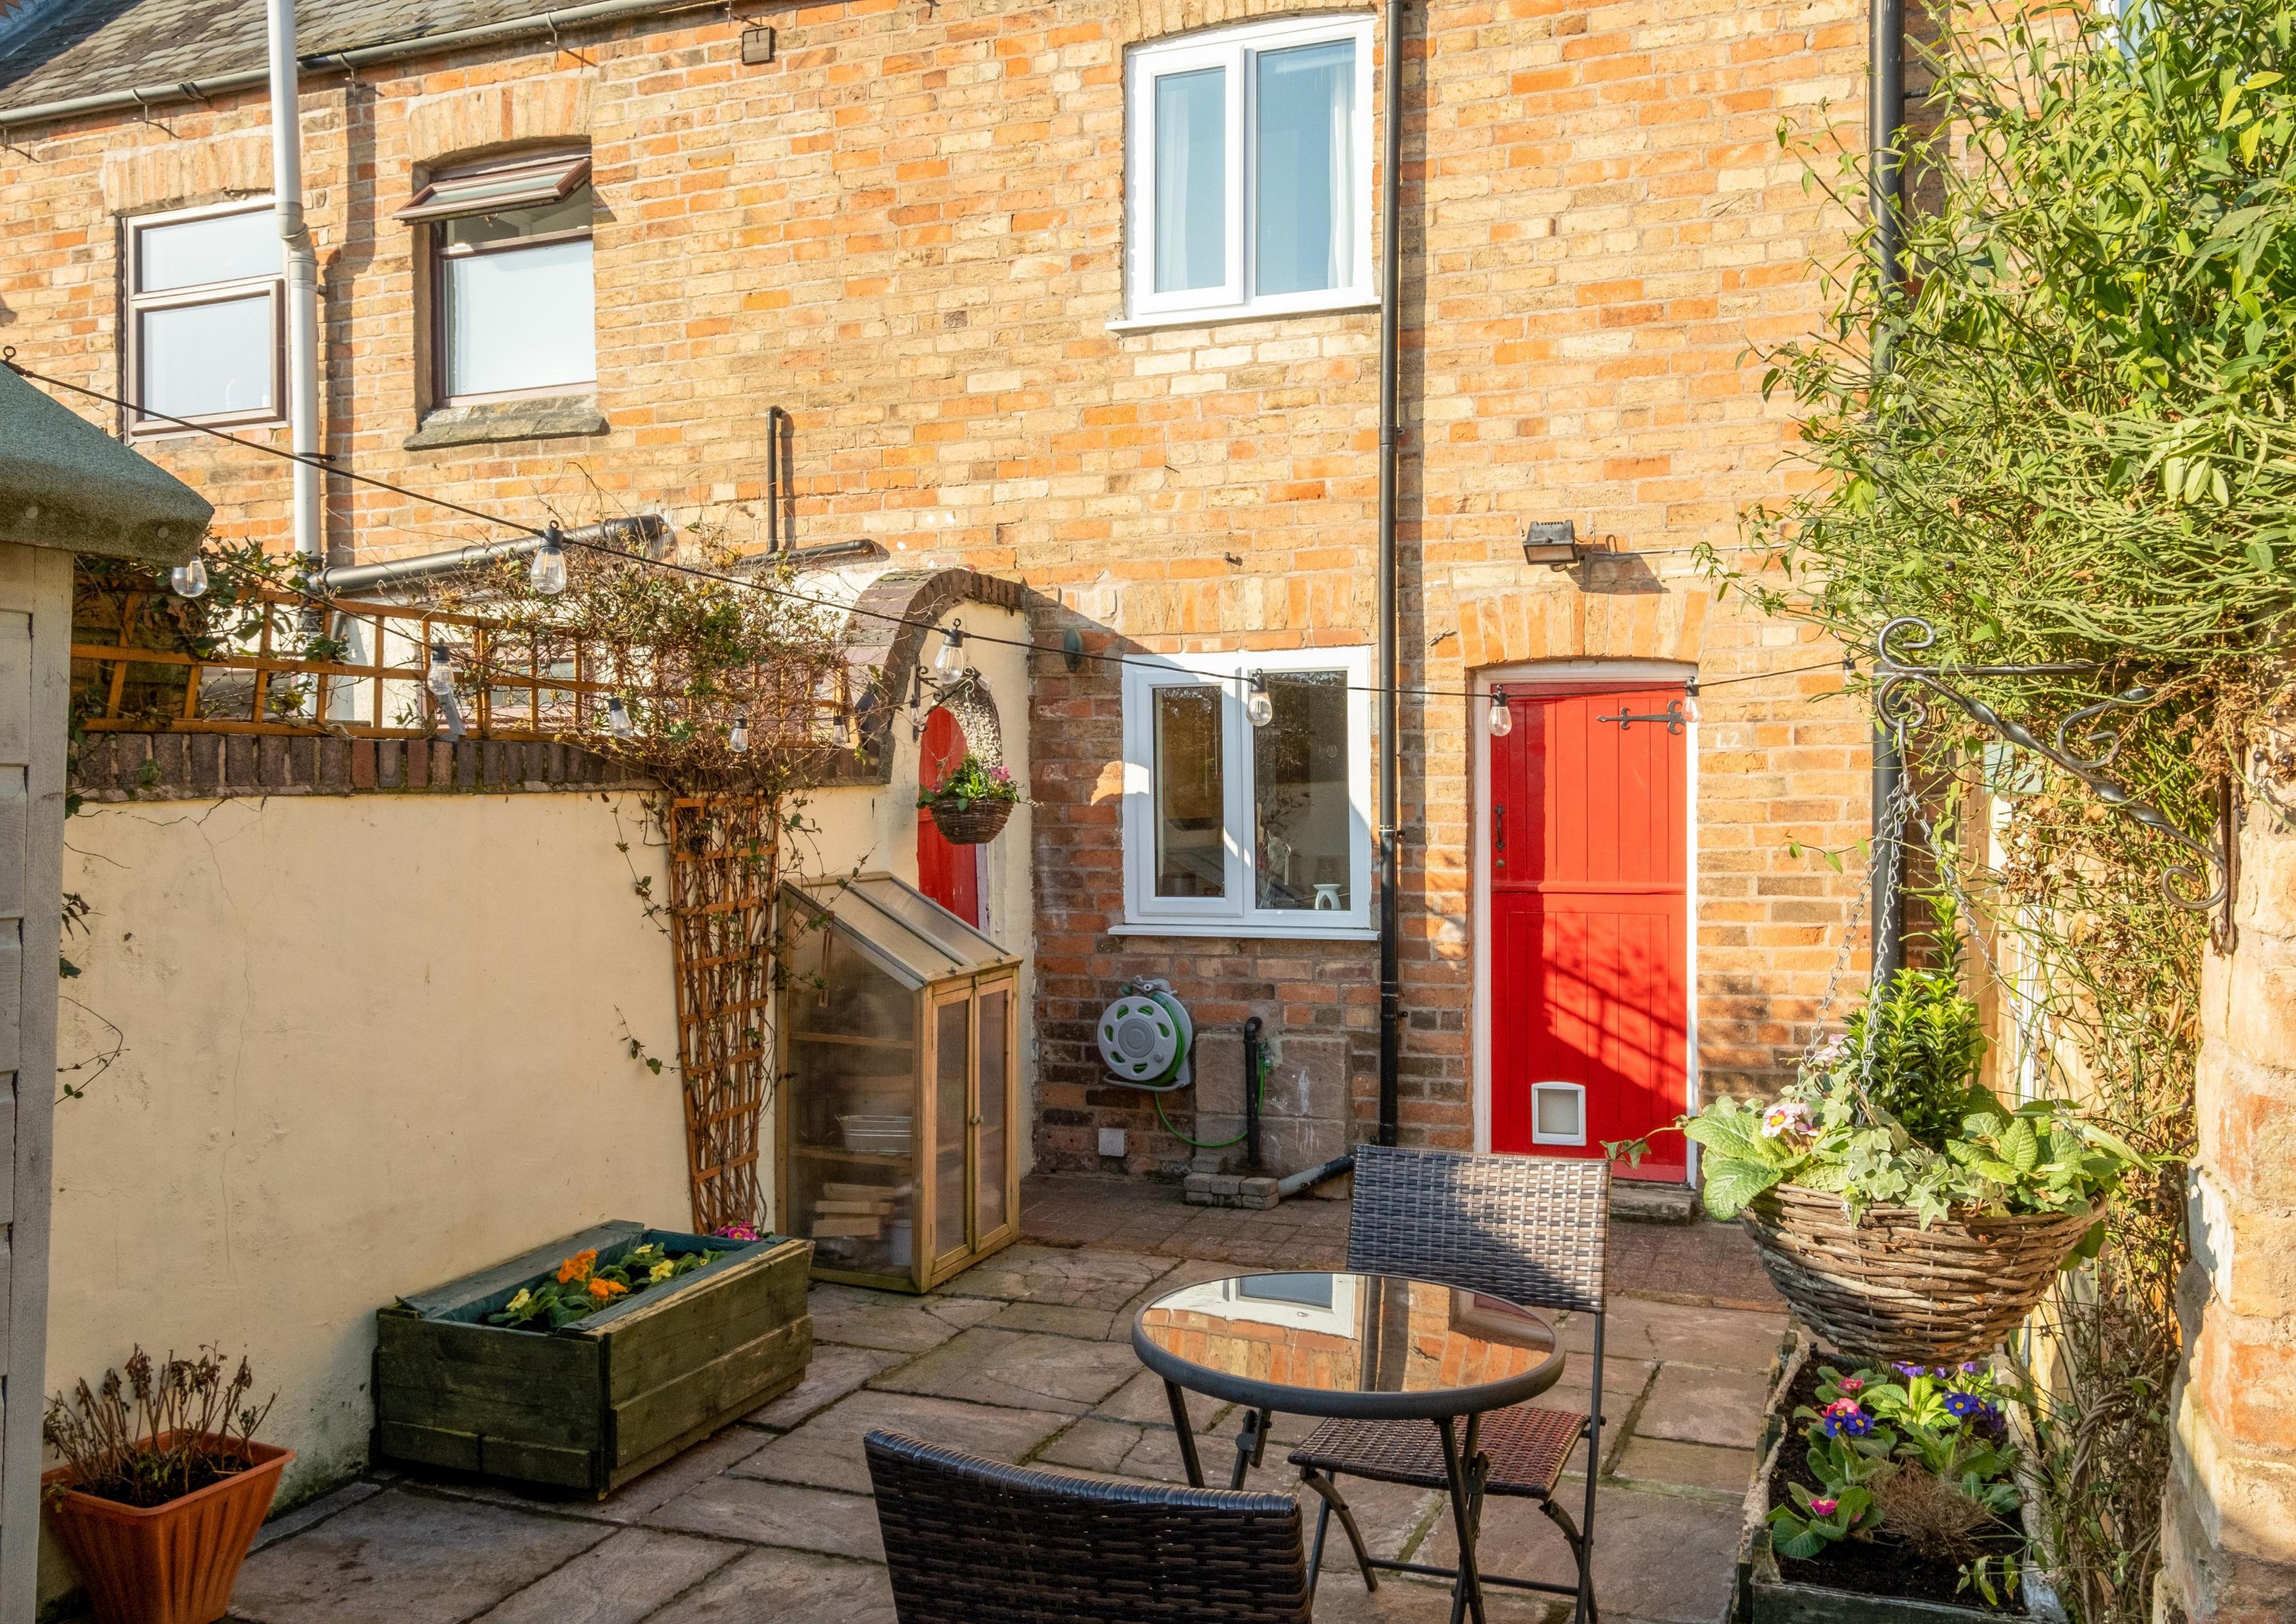

#### The Outside

The cottage is positioned in an attractive row of similar properties and has access to the rear via a gated side return. There is a beautiful sun-filled south-facing courtyard with a timber shed to the rear.