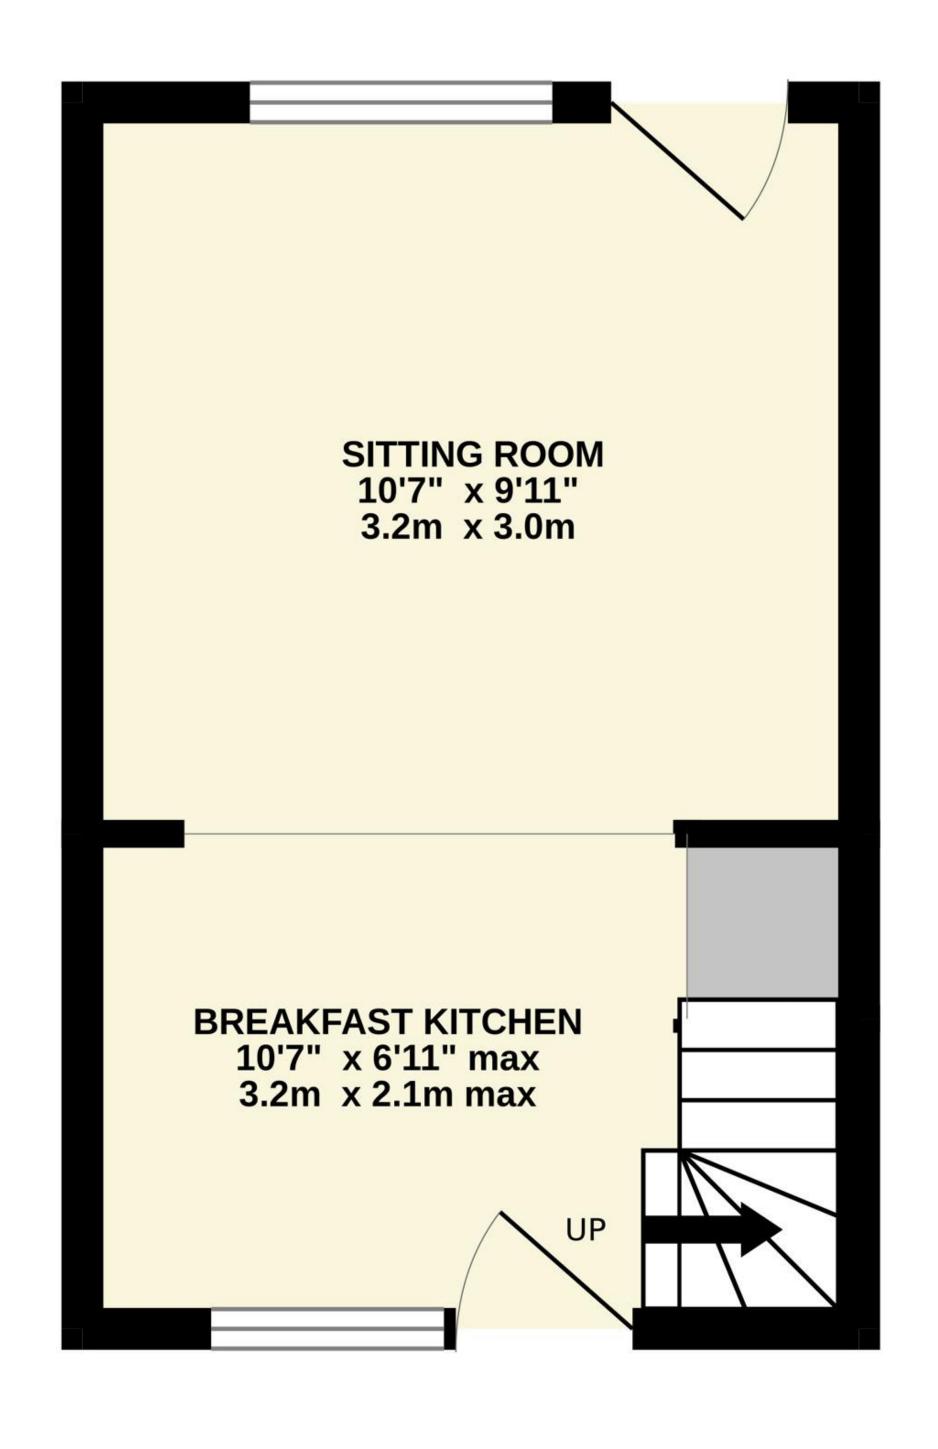

#### The Property

Internally, the living accommodation provides uPVC double glazing and gas central heating throughout. The main living space is zoned with a warm and inviting sitting room with a wood-burning stove. There is a breakfast kitchen that has direct garden access via a stable door.

#### TOTAL FLOOR AREA: 405 sq.ft. (37.6 sq.m.) approx.

Whilst every attempt has been made to ensure the accuracy of the floorplan contained here, measurements of doors, windows, rooms and any other items are approximate and no responsibility is taken for any error, omission or mis-statement. This plan is for illustrative purposes only and should be used as such by any prospective purchaser. The services, systems and appliances shown have not been tested and no guarantee as to their operability or efficiency can be given.