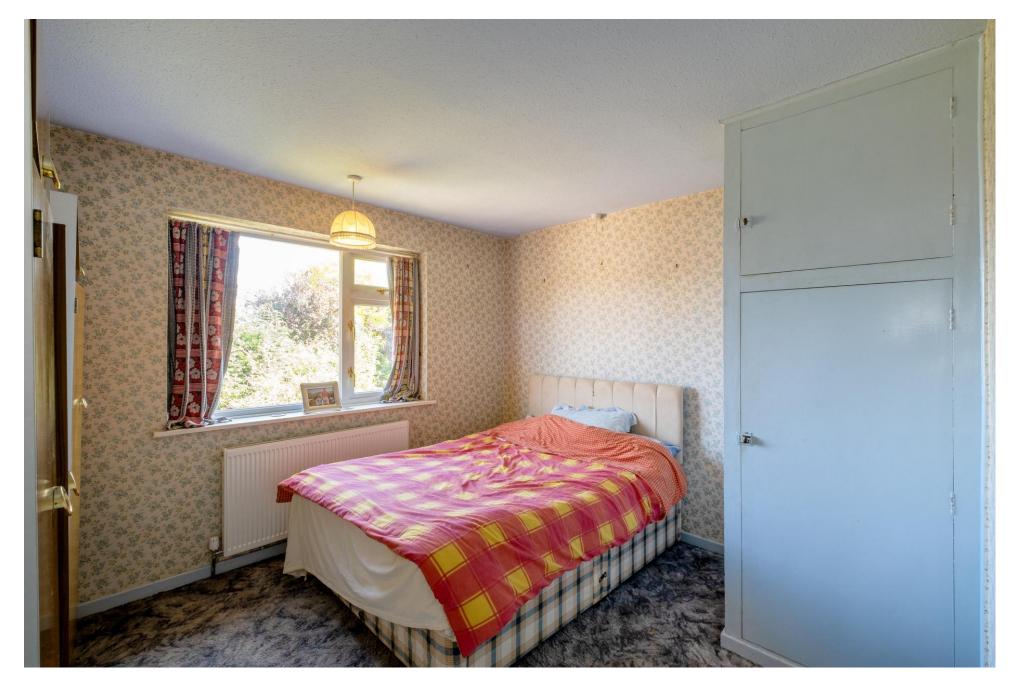

Internally, the property provides a floor area measuring approximately 1,234 square feet, including the garage, with accommodation centred around a light-filled entrance hall with a covered porch. Upstairs are four good-sized bedrooms, including three large doubles, with excellent built-in storage. There is also the family bathroom and a separate WC on the landing. Downstairs is a bay-fronted long impressive lounge/diner. There is also a 20' kitchen/breakfast room. To the left-hand side of the main house is a single garage attached to the main living space. Accessed via the garage is a utility room, and a WC.