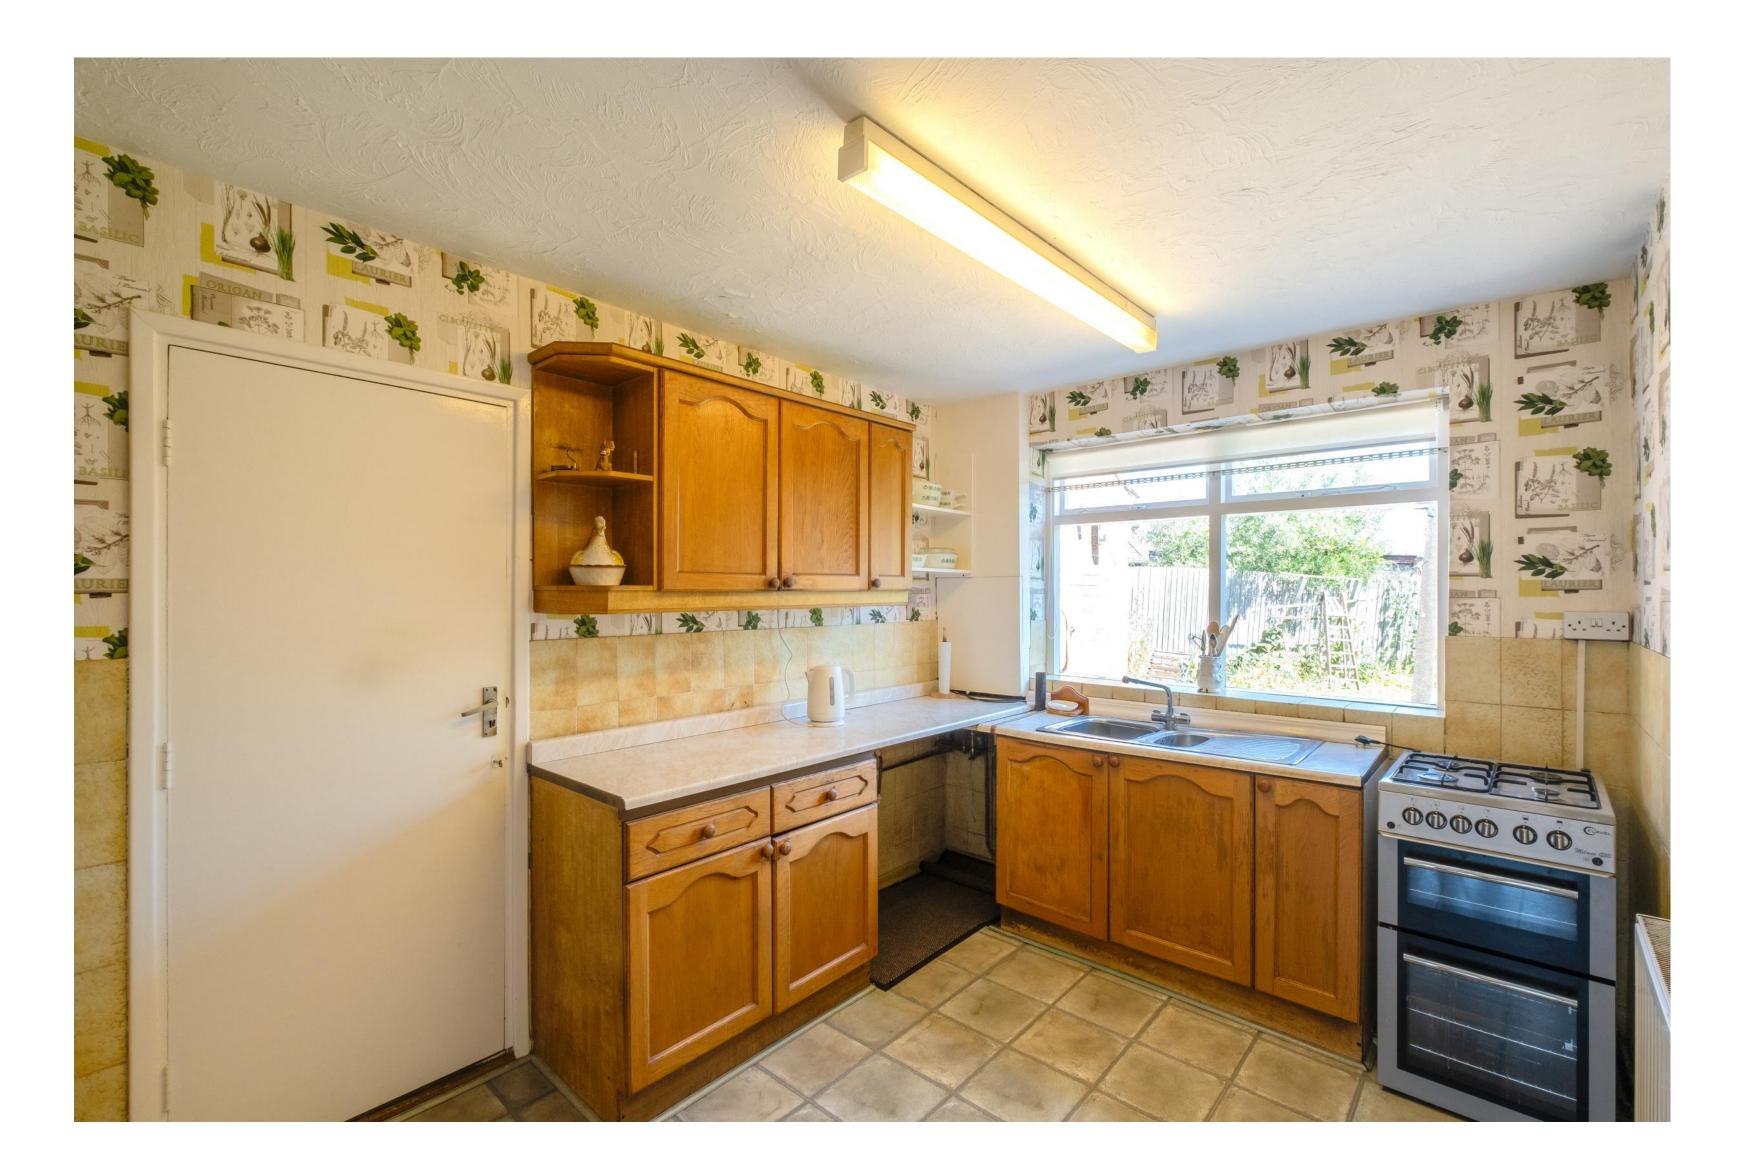

Internally, the property provides a floor area measuring approximately 1,234 square feet, including the garage, with accommodation centred around a light-filled entrance hall with a covered porch. Upstairs are four good-sized bedrooms, including three large doubles, with excellent built-in storage. There is also the family bathroom and a separate WC on the landing. Downstairs is a bay-fronted long impressive lounge/diner. There is also a 20' kitchen/breakfast room. To the left-hand side of the main house is a single garage attached to the main living space. Accessed via the garage is a utility room, and a WC.