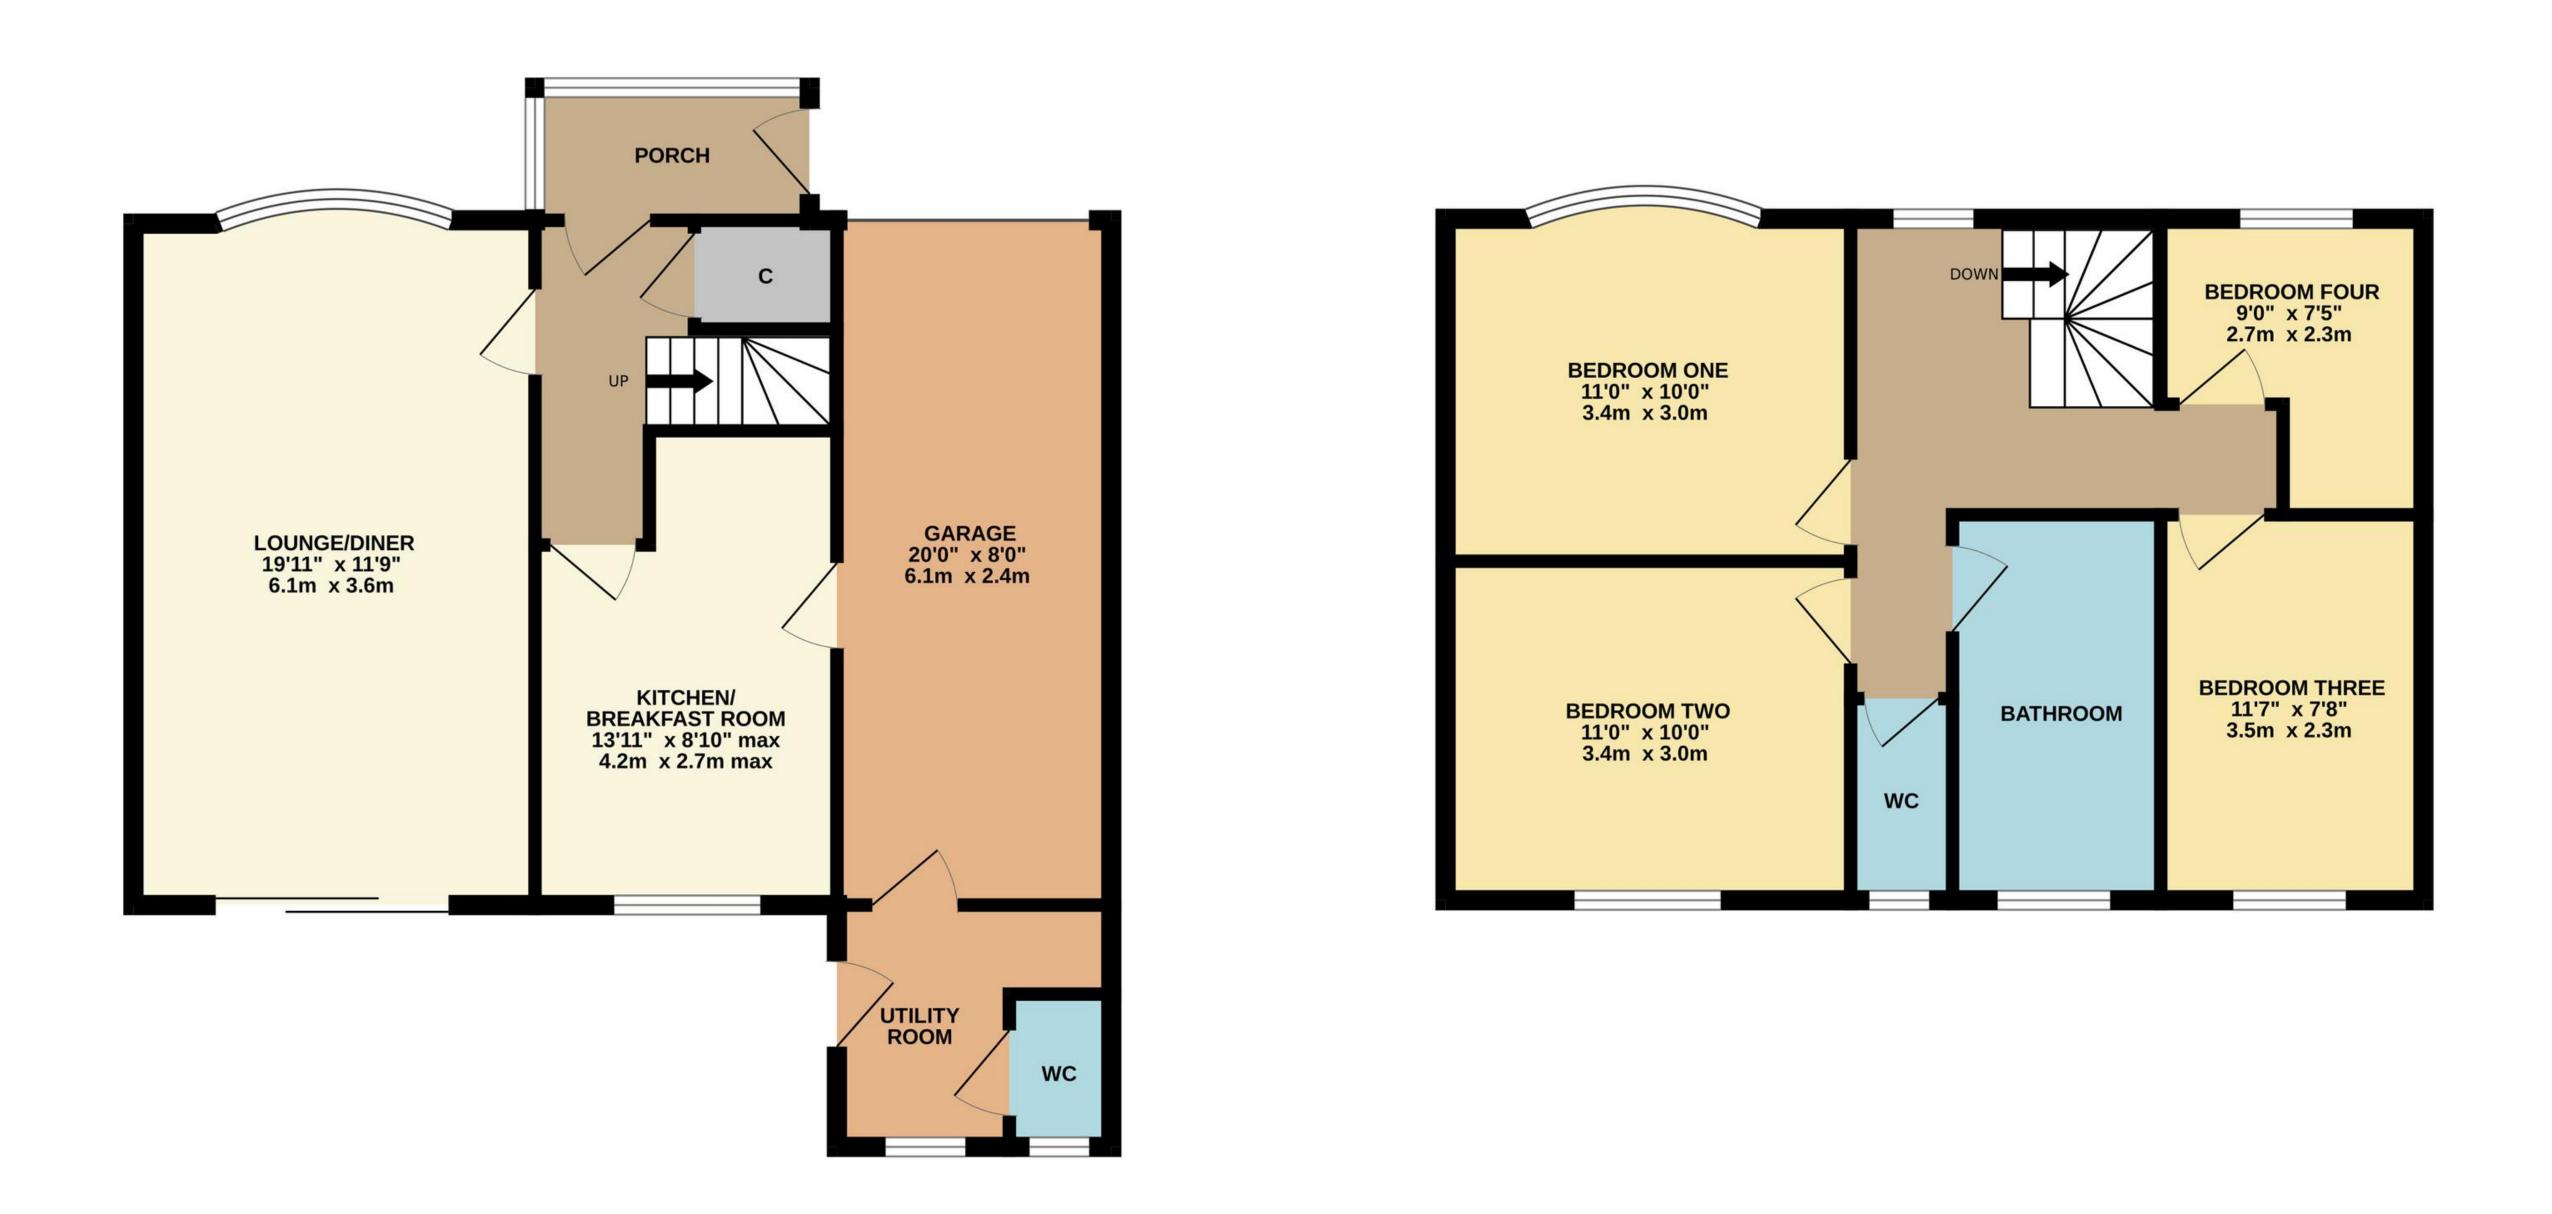

Internally, the property provides a floor area measuring approximately 1,234 square feet, including the garage, with accommodation centred around a light-filled entrance hall with a covered porch. Upstairs are four good-sized bedrooms, including three large doubles, with excellent built-in storage. There is also the family bathroom and a separate WC on the landing. Downstairs is a bay-fronted long impressive lounge/diner. There is also a 20' kitchen/breakfast room. To the left-hand side of the main house is a single garage attached to the main living space. Accessed via the garage is a utility room, and a WC.

### TOTAL FLOOR AREA : 1234 sq.ft. (114.7 sq.m.) approx.

Whilst every attempt has been made to ensure the accuracy of the floorplan contained here, measurements of doors, windows, rooms and any other items are approximate and no responsibility is taken for any error, omission or mis-statement. This plan is for illustrative purposes only and should be used as such by any prospective purchaser. The services, systems and appliances shown have not been tested and no guarantee as to their operability or efficiency can be given. Made with Metropix ©2024