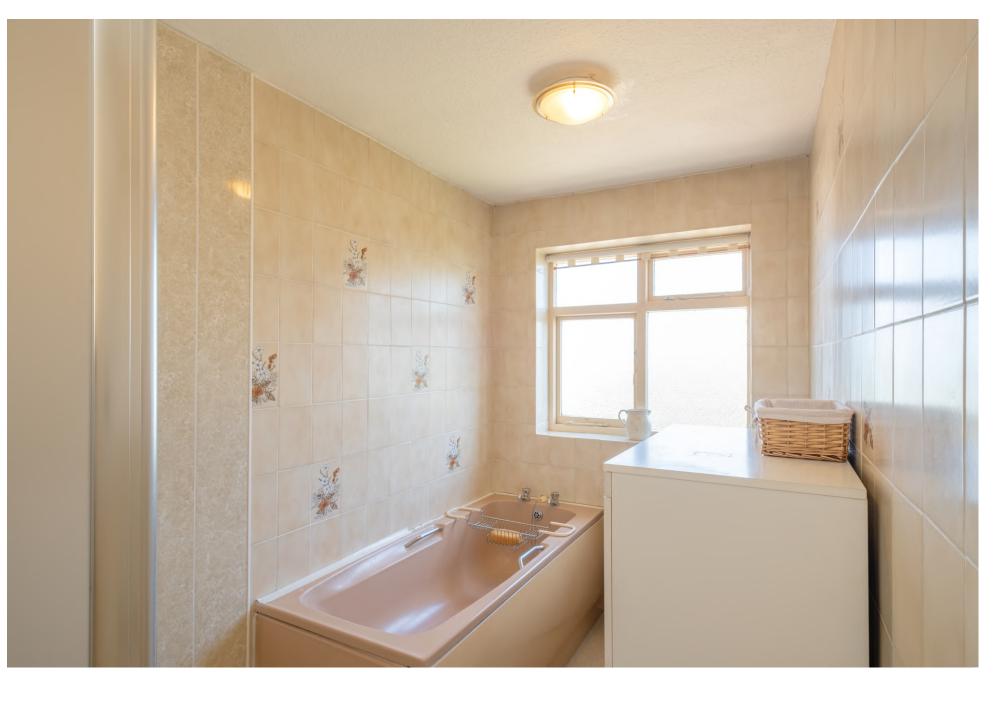

Internally, the property provides a floor area measuring approximately 1,234 square feet, including the garage, with accommodation centred around a light-filled entrance hall with a covered porch. Upstairs are four good-sized bedrooms, including three large doubles, with excellent built-in storage. There is also the family bathroom and a separate WC on the landing. Downstairs is a bay-fronted long impressive lounge/diner. There is also a 20' kitchen/breakfast room. To the left-hand side of the main house is a single garage attached to the main living space. Accessed via the garage is a utility room, and a WC.