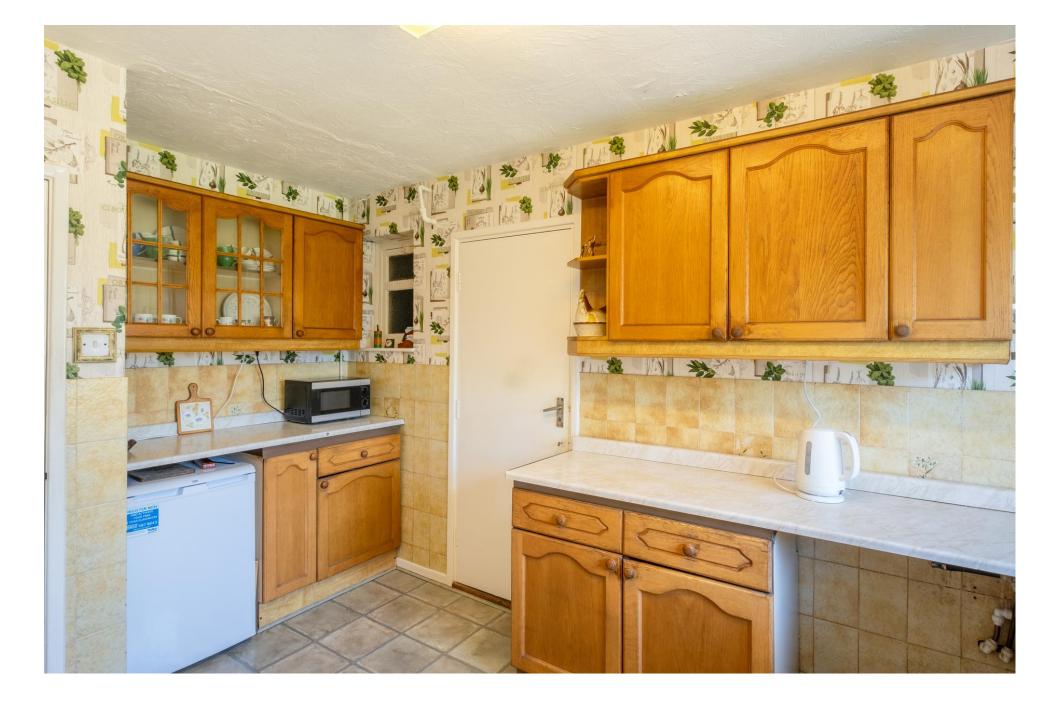

Internally, the property provides a floor area measuring approximately 1,234 square feet, including the garage, with accommodation centred around a light-filled entrance hall with a covered porch. Upstairs are four good-sized bedrooms, including three large doubles, with excellent built-in storage. There is also the family bathroom and a separate WC on the landing. Downstairs is a bay-fronted long impressive lounge/diner. There is also a 20' kitchen/breakfast room. To the left-hand side of the main house is a single garage attached to the main living space. Accessed via the garage is a utility room, and a WC.