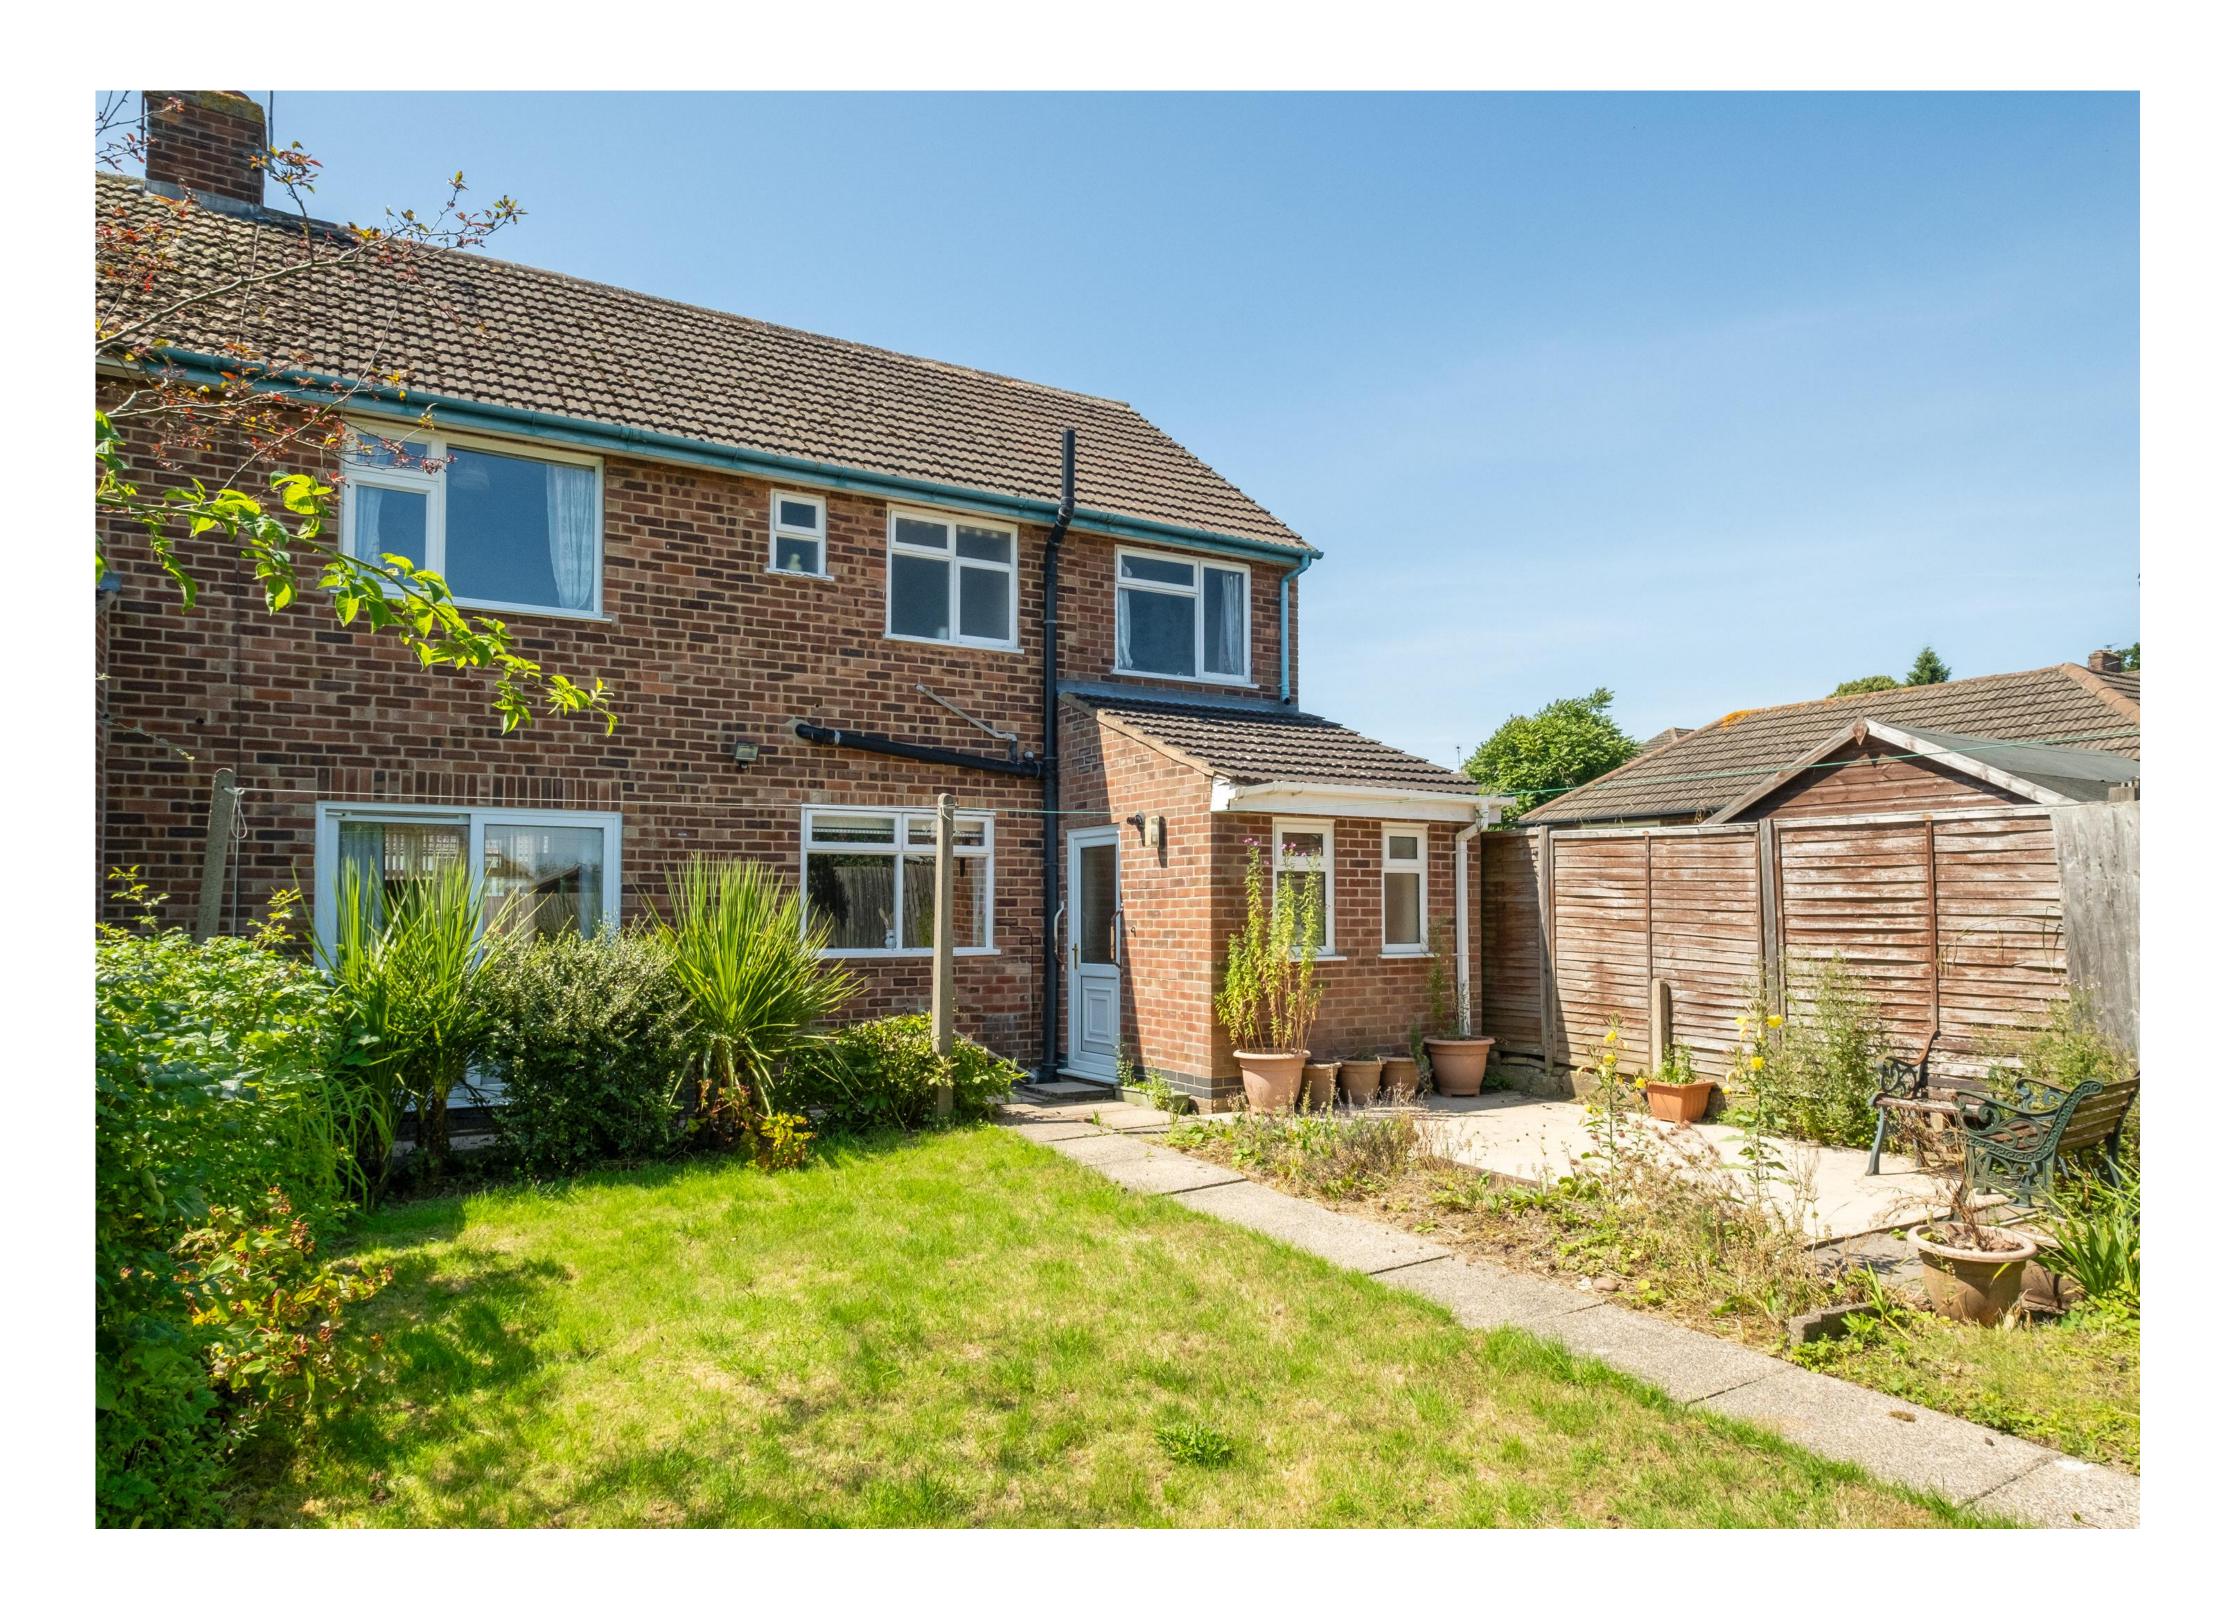

The Outside The house is set behind a low-level brick wall to the front boundary. There is a paved private driveway to the front, providing off-road parking for several vehicles. To the rear, the gardens are green, established, and totally private. Mature borders provide all-year-round colour, and there is a central lawn. To the immediate rear of the main house is a paved seating terrace accessible from the lounge/diner.