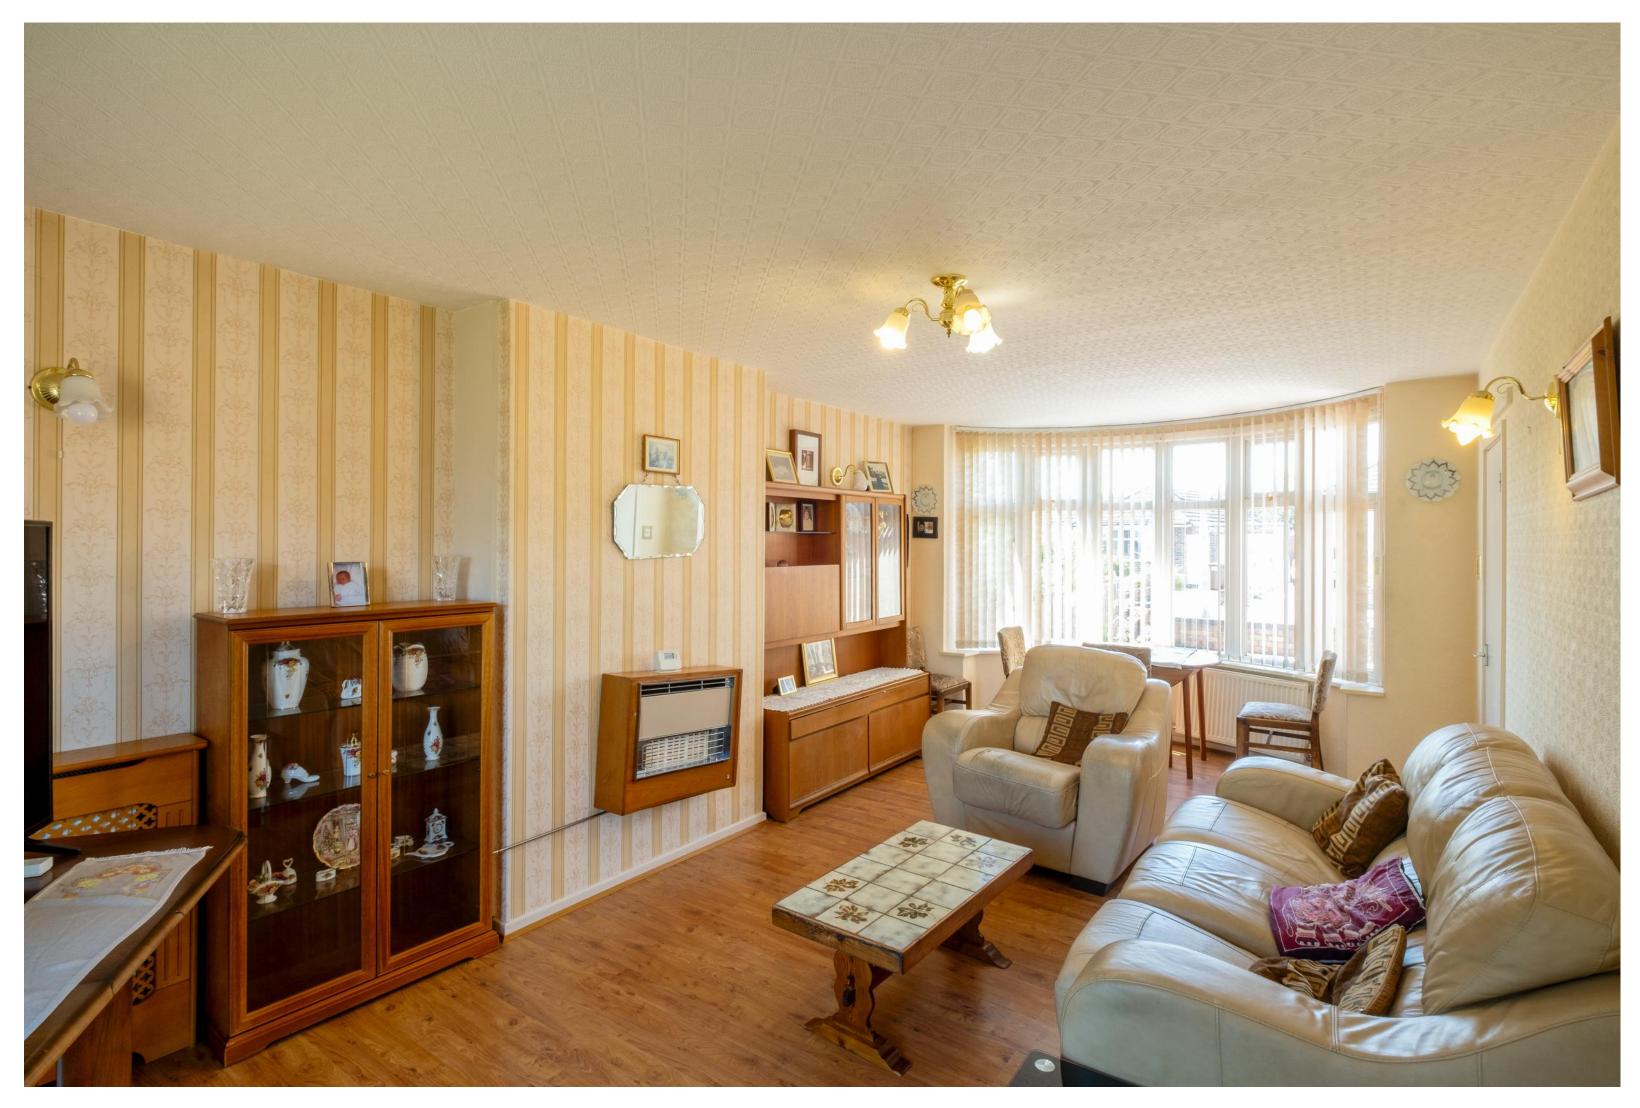

Internally, the property provides a floor area measuring approximately 1,234 square feet, including the garage, with accommodation centred around a light-filled entrance hall with a covered porch. Upstairs are four good-sized bedrooms, including three large doubles, with excellent built-in storage. There is also the family bathroom and a separate WC on the landing. Downstairs is a bay-fronted long impressive lounge/diner. There is also a 20' kitchen/breakfast room. To the left-hand side of the main house is a single garage attached to the main living space. Accessed via the garage is a utility room, and a WC.