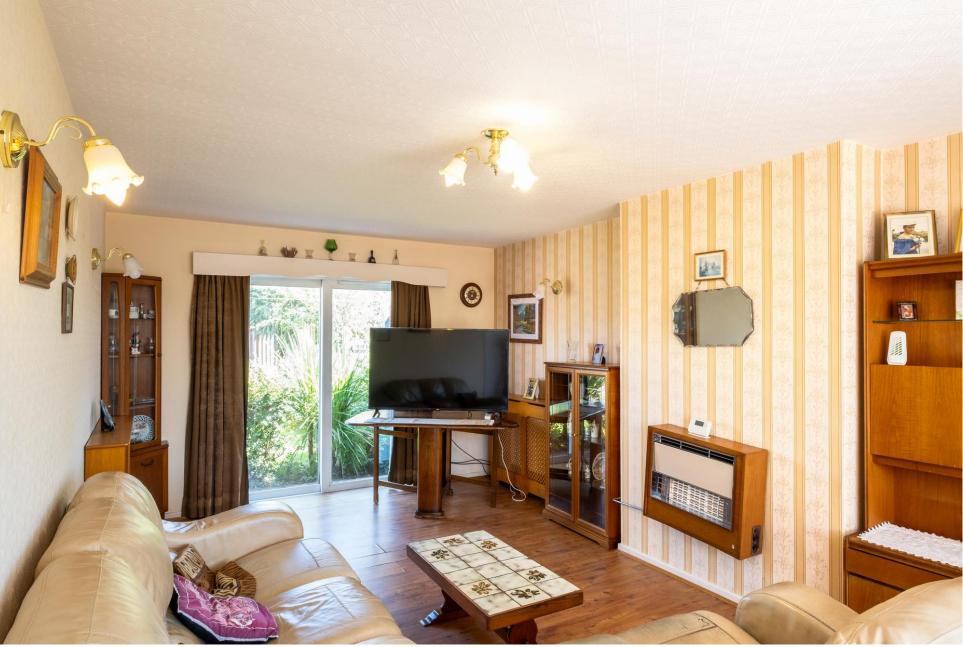

Internally, the property provides a floor area measuring approximately 1,234 square feet, including the garage, with accommodation centred around a light-filled entrance hall with a covered porch. Upstairs are four good-sized bedrooms, including three large doubles, with excellent built-in storage. There is also the family bathroom and a separate WC on the landing. Downstairs is a bay-fronted long impressive lounge/diner. There is also a 20' kitchen/breakfast room. To the left-hand side of the main house is a single garage attached to the main living space. Accessed via the garage is a utility room, and a WC.