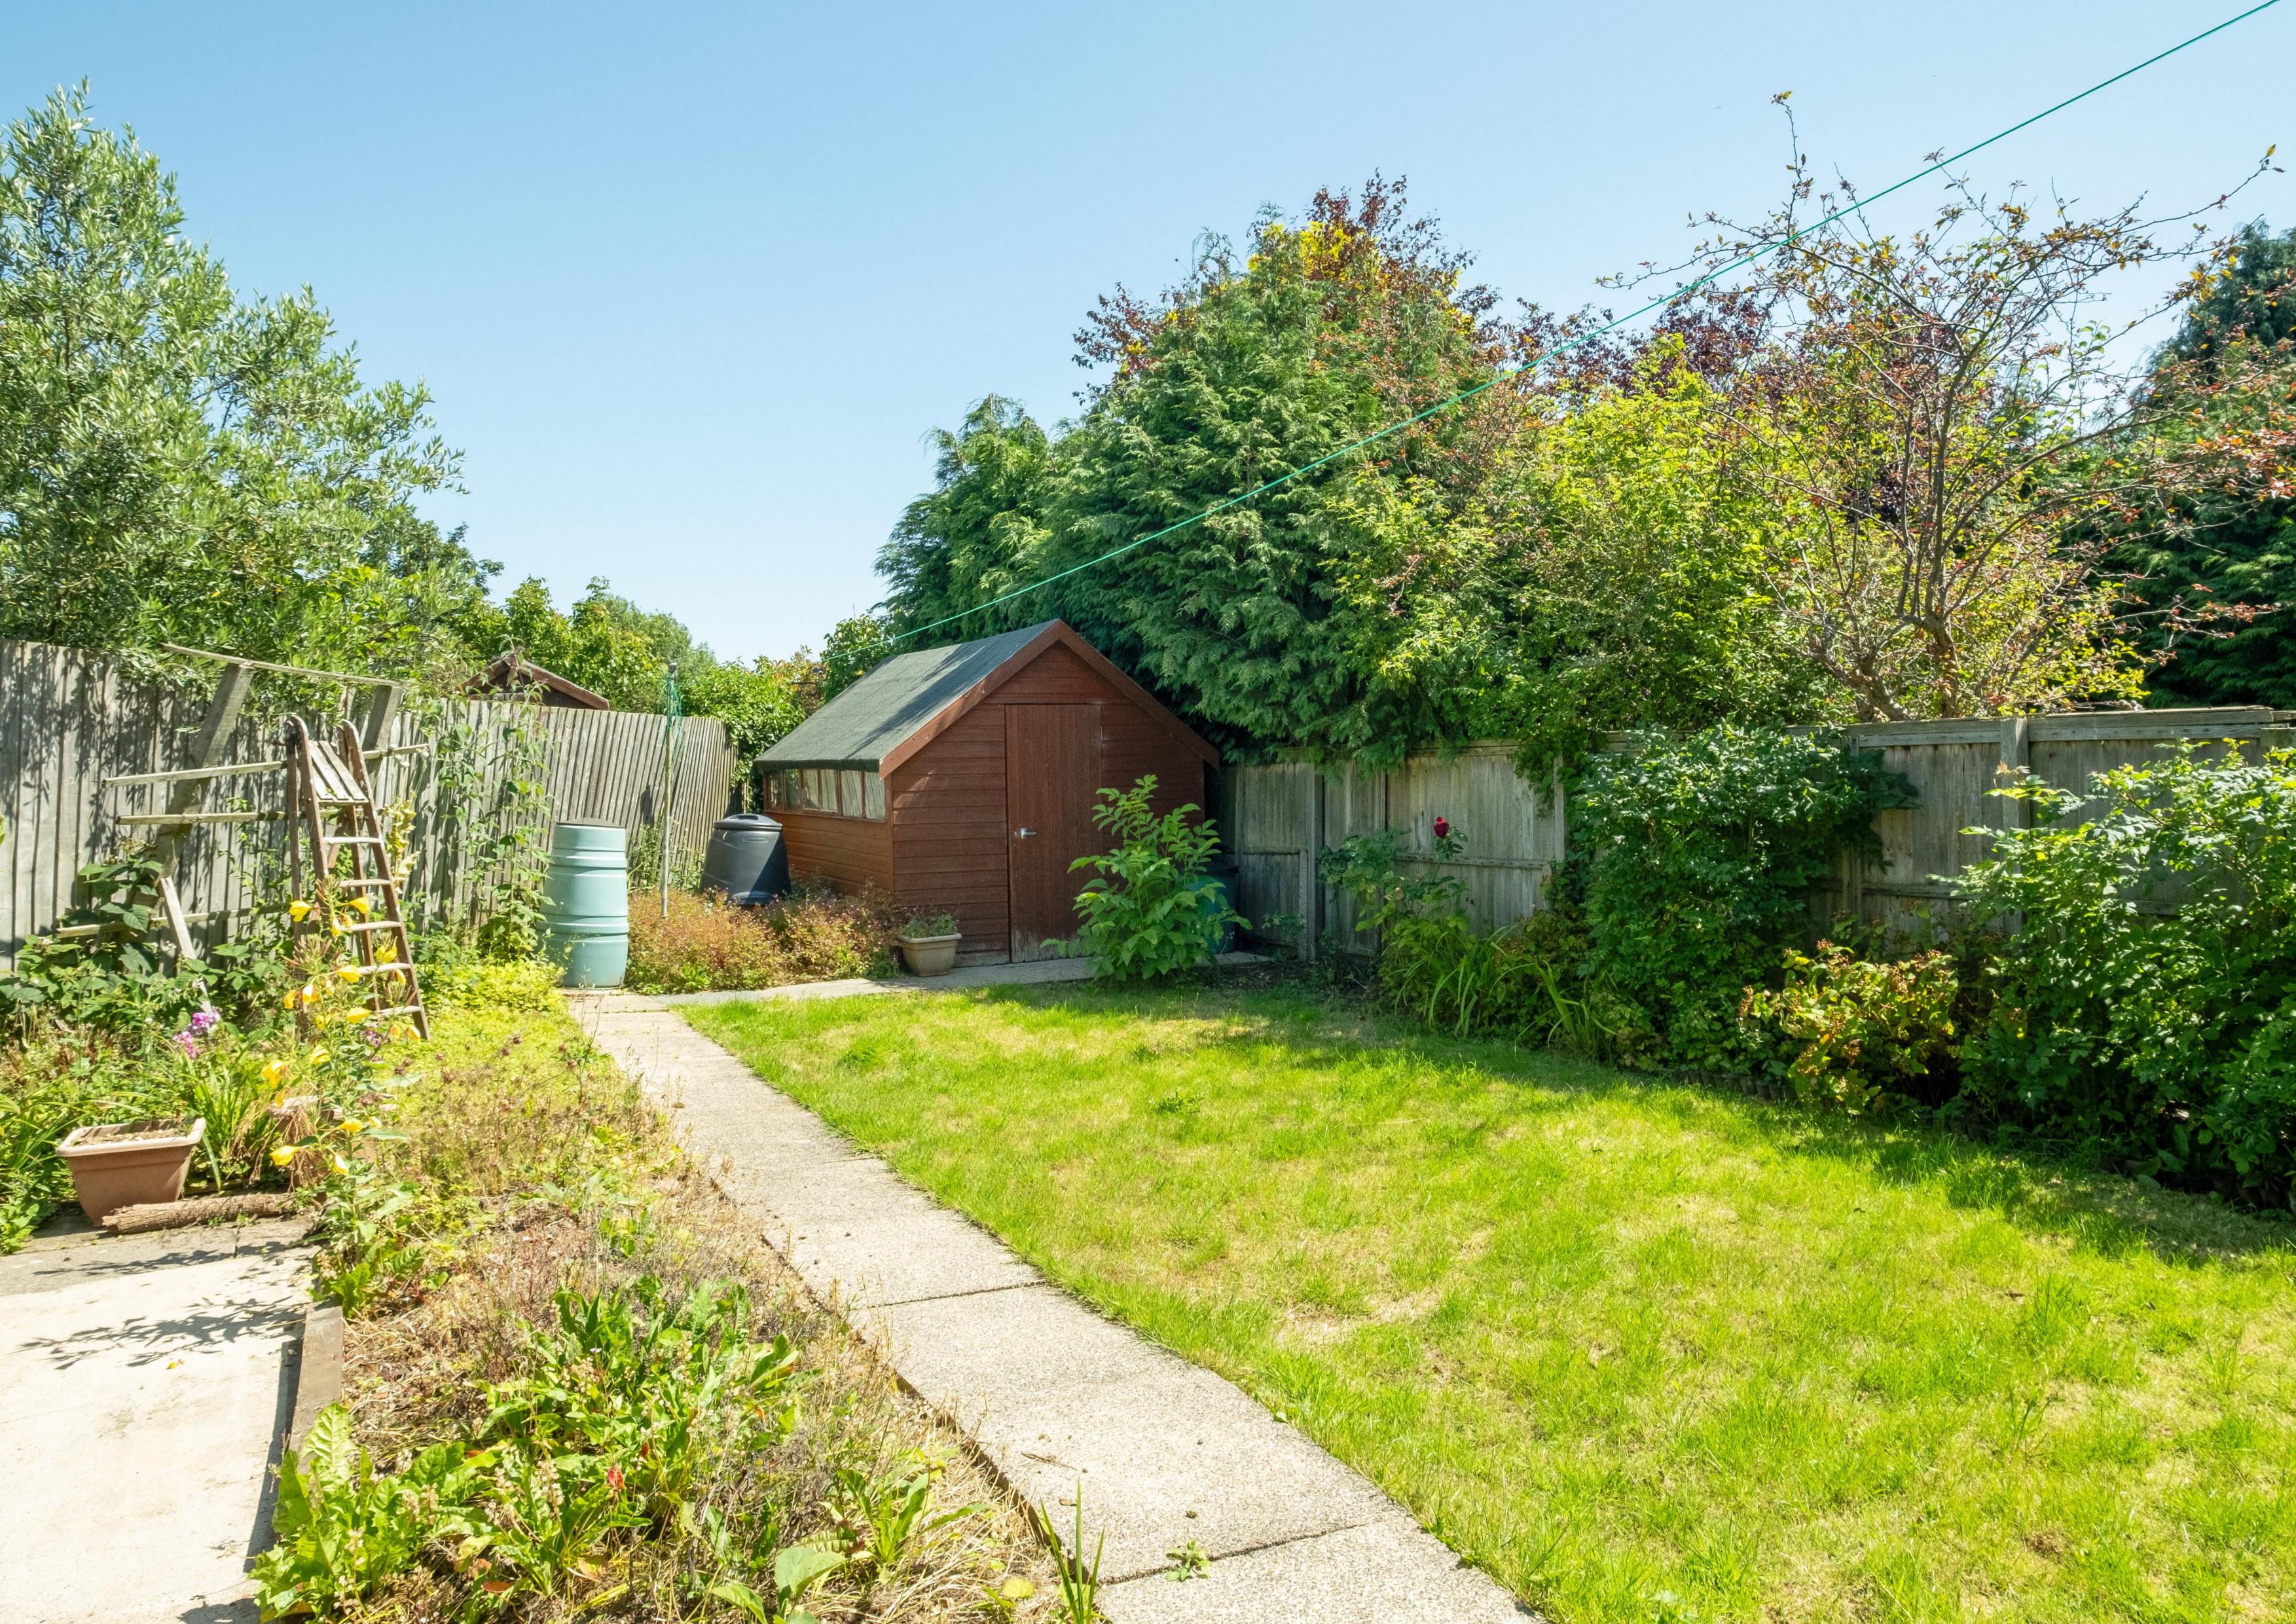

The Outside The house is set behind a low-level brick wall to the front boundary. There is a paved private driveway to the front, providing off-road parking for several vehicles. To the rear, the gardens are green, established, and totally private. Mature borders provide all-year-round colour, and there is a central lawn. To the immediate rear of the main house is a paved seating terrace accessible from the lounge/diner.