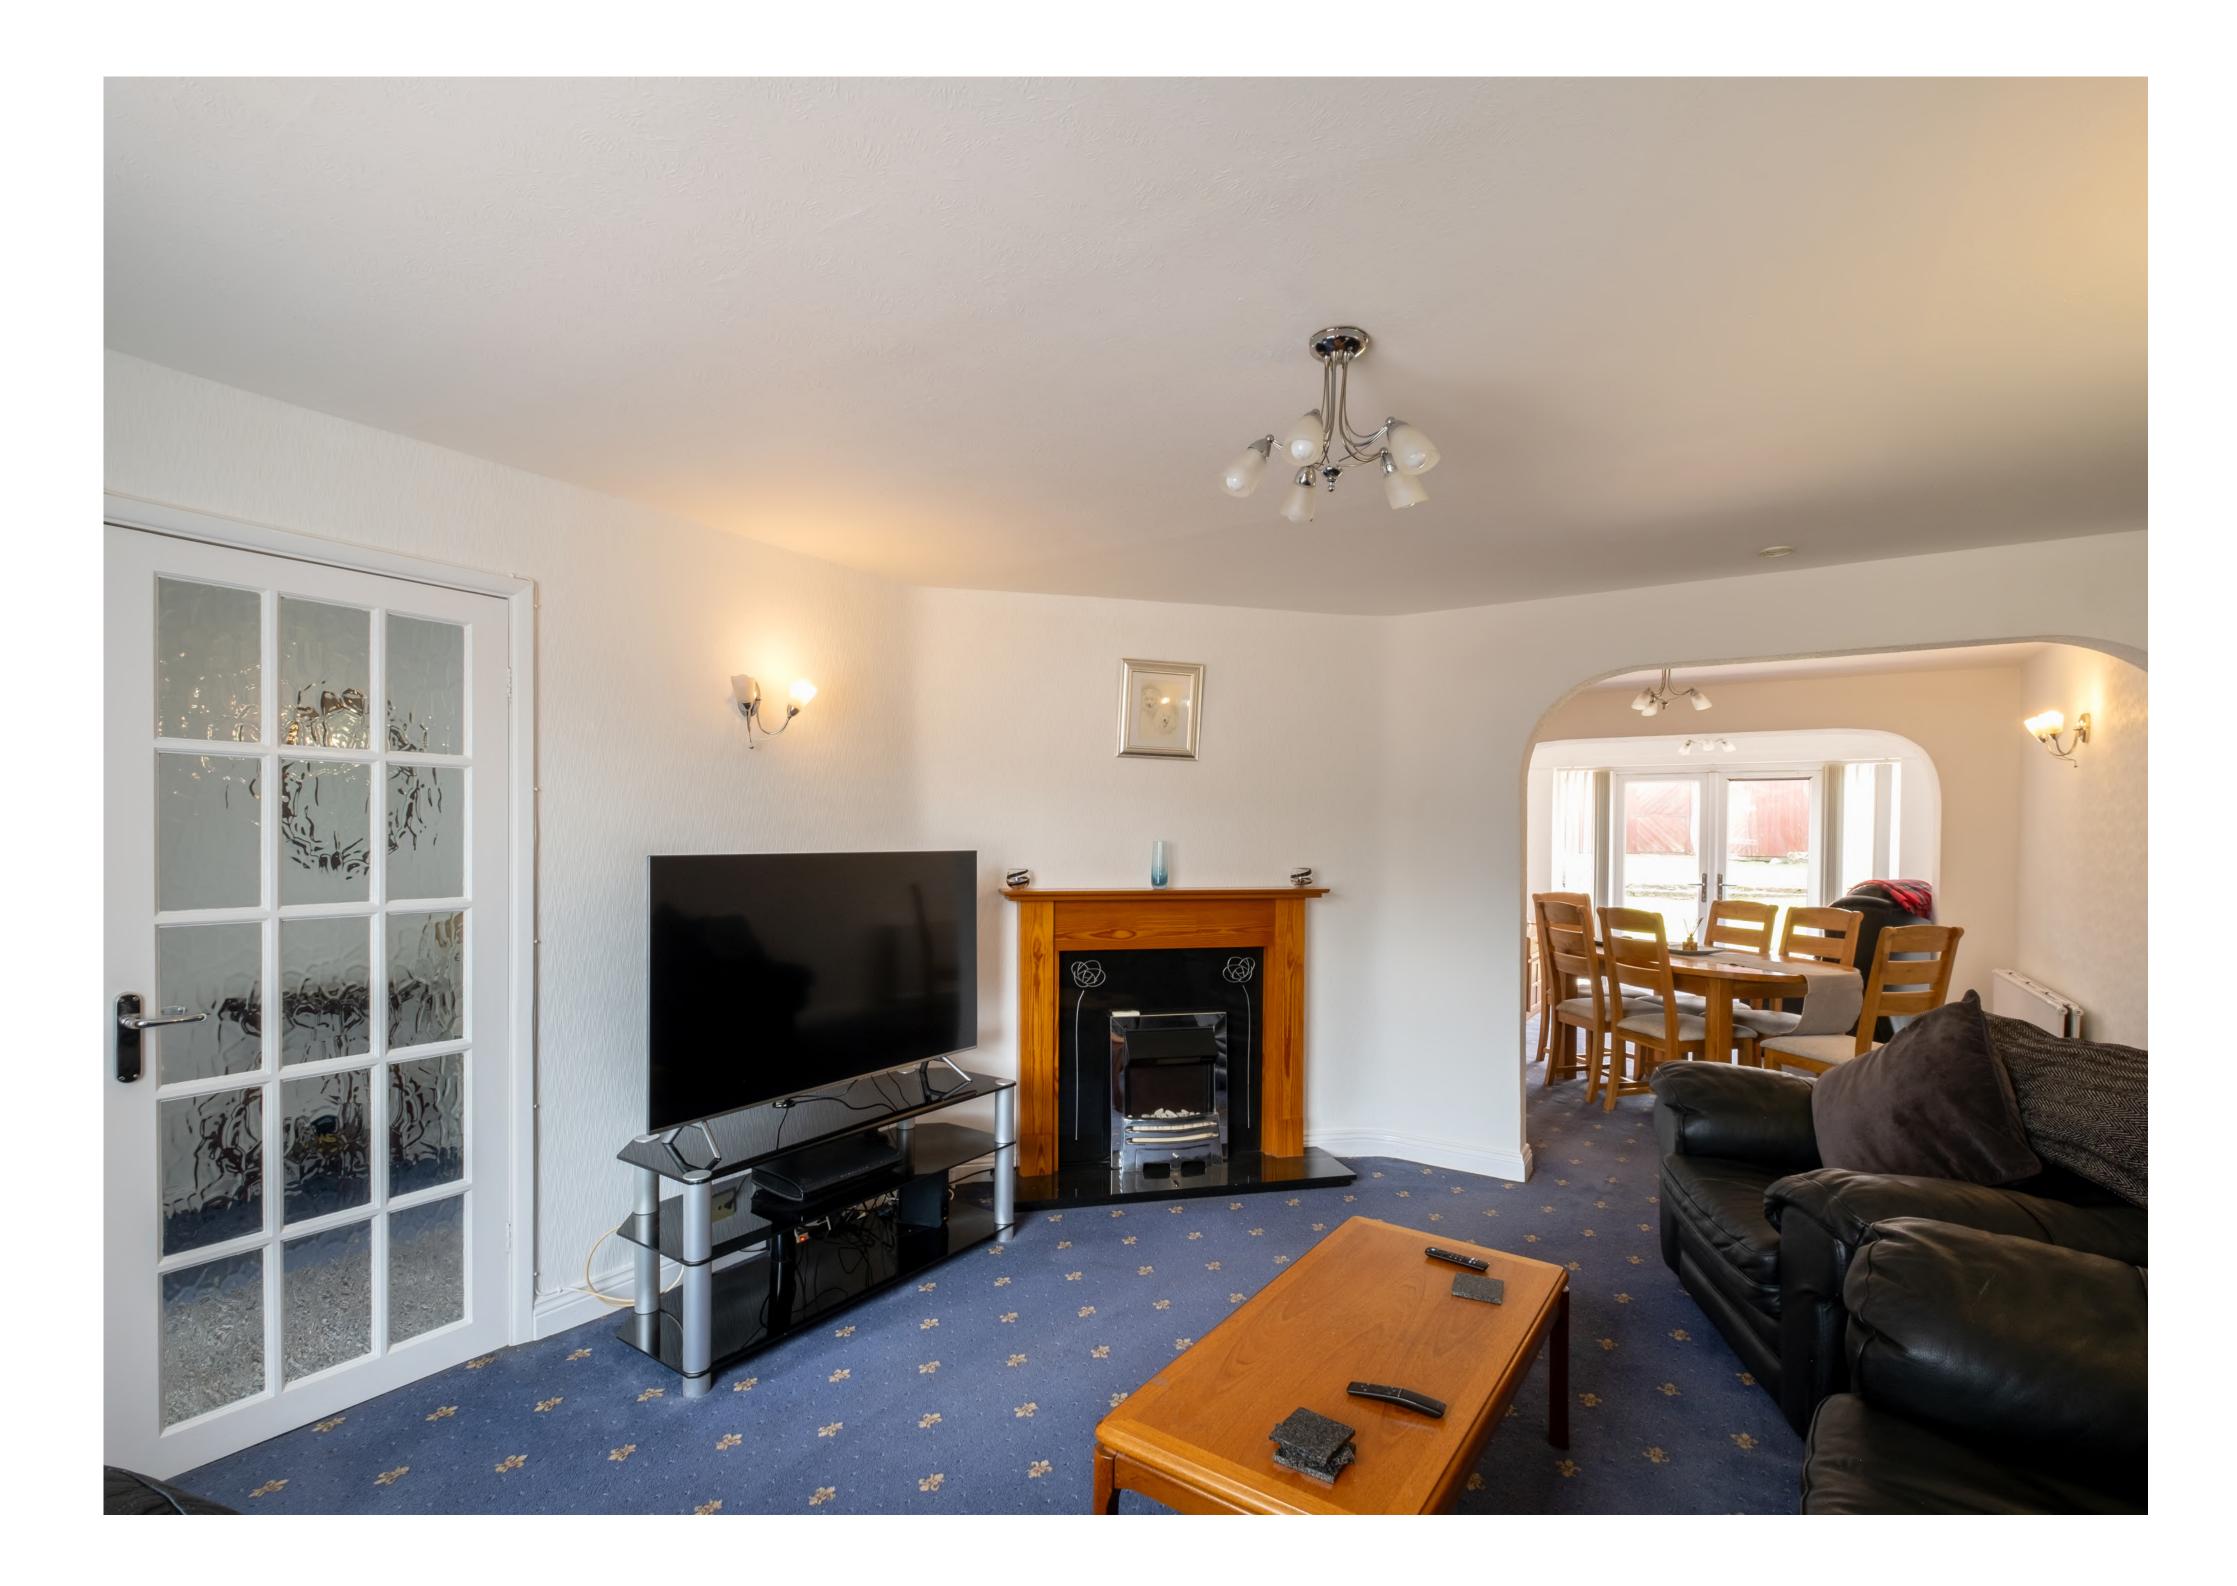

The Property Internally, the property offers an impressive 1,040 square feet of living accommodation laid across two floors. There is an enclosed porch that leads to the entrance hall with an upstairs cupboard. Upstairs, the light-filled landing leads, in turn, to three good-sized bedrooms (two large doubles) and a modern family shower room. The principal bedroom also affords plentiful built-in storage. Downstairs, the living spaces are generous. Extended to the rear, expect to find a large main sitting room through to the dining room, further living space with direct garden access to the rear, and a generous shaker-style fitted kitchen with direct outside access and a pantry.