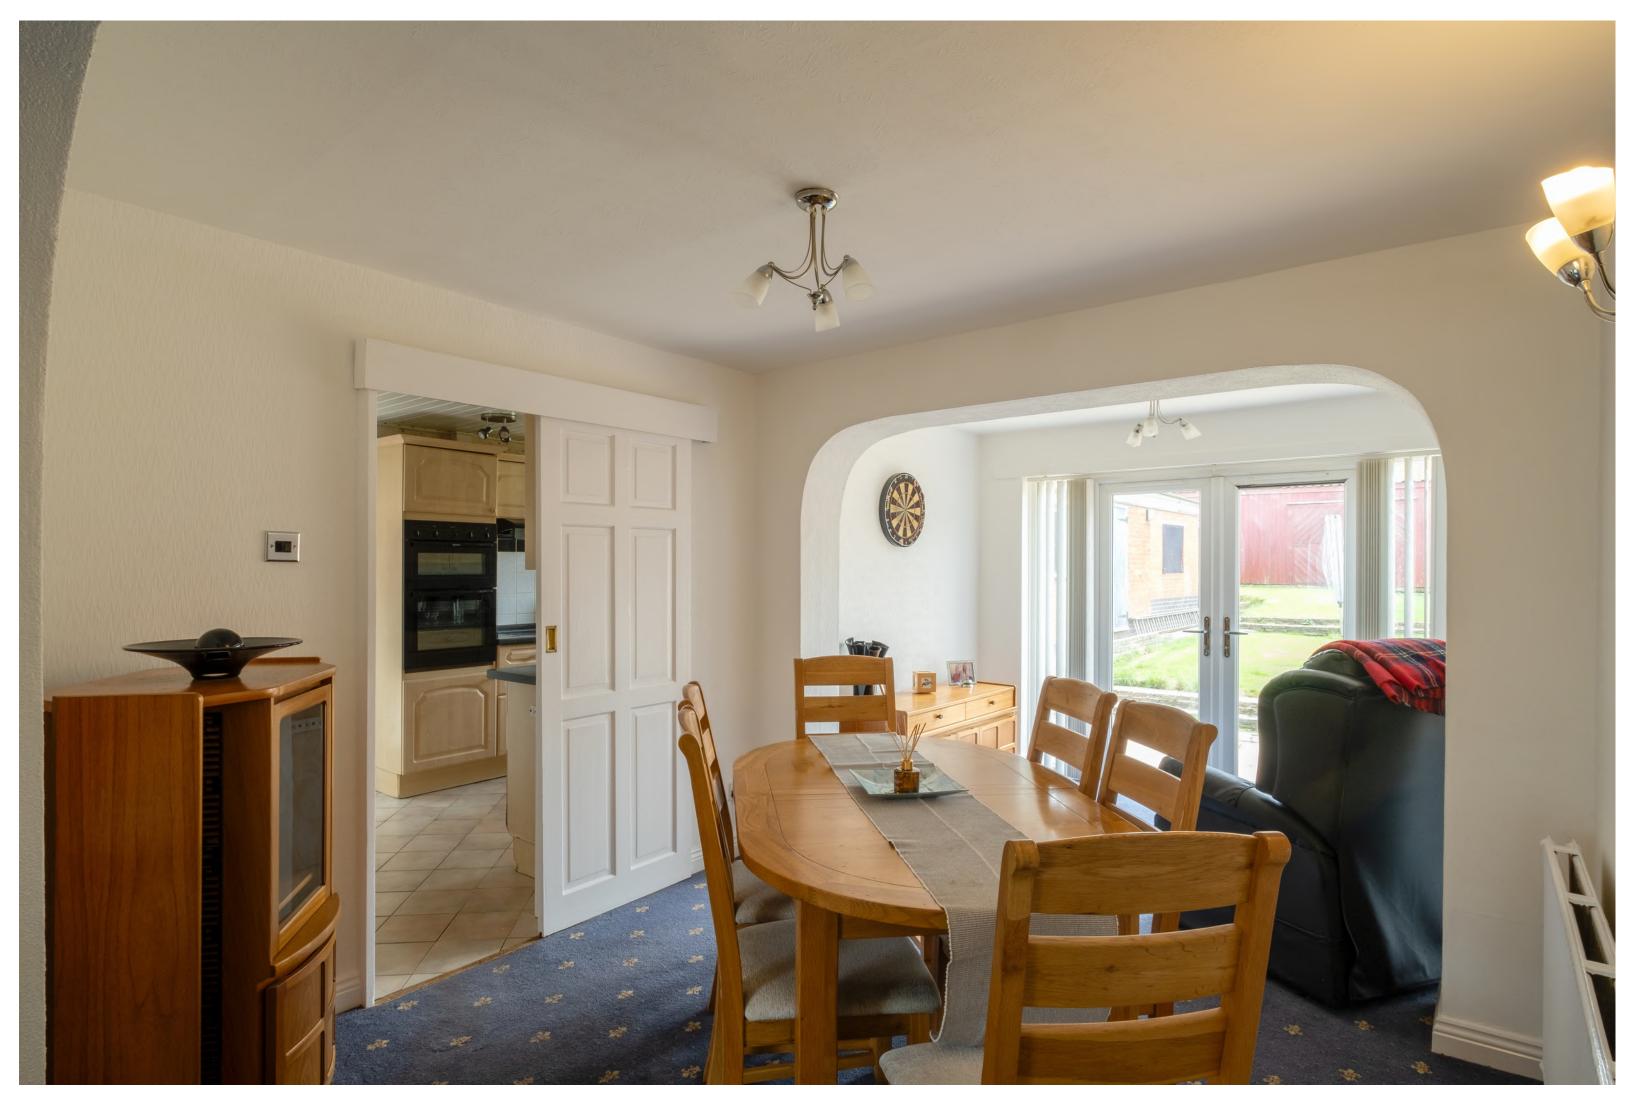

The Property Internally, the property offers an impressive 1,040 square feet of living accommodation laid across two floors. There is an enclosed porch that leads to the entrance hall with an upstairs cupboard. Upstairs, the light-filled landing leads, in turn, to three good-sized bedrooms (two large doubles) and a modern family shower room. The principal bedroom also affords plentiful built-in storage. Downstairs, the living spaces are generous. Extended to the rear, expect to find a large main sitting room through to the dining room, further living space with direct garden access to the rear, and a generous shaker-style fitted kitchen with direct outside access and a pantry.