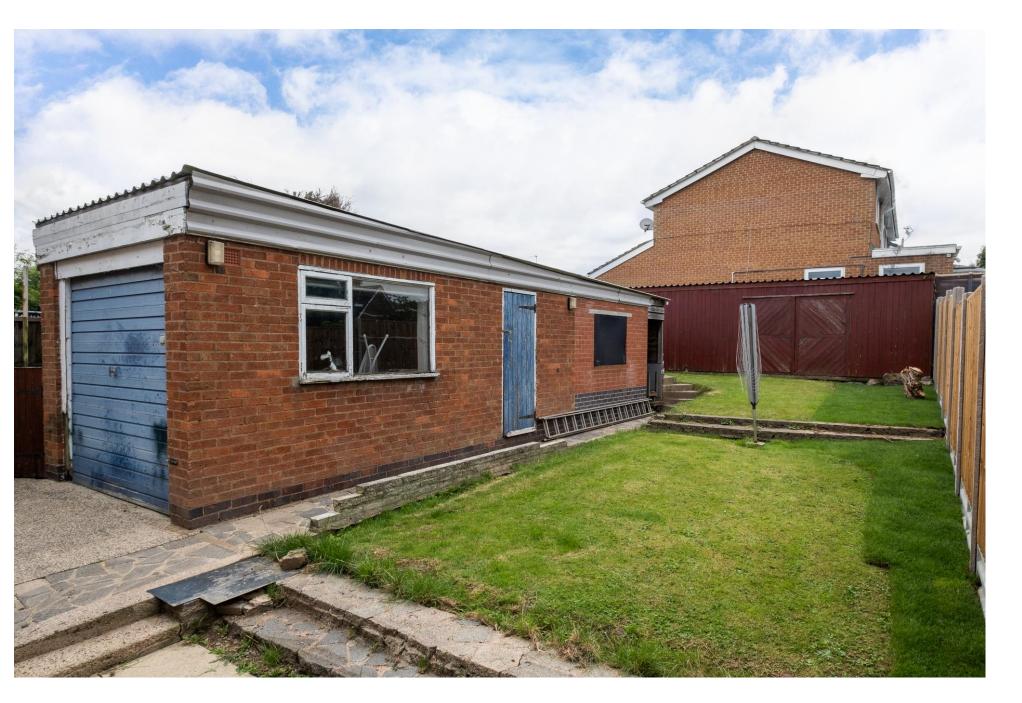

Outside and to the rear are private lawned South facing gardens. There are two large outbuildings, including a tandem double garage and a block-built and timber-clad workshop to the top of the gardens. Both buildings are in serviceable order, with a three-phase electricity supply, and would make excellent ancillary accommodations, workshops, gyms, garden rooms, or even annexe space, subject to the correct consents.