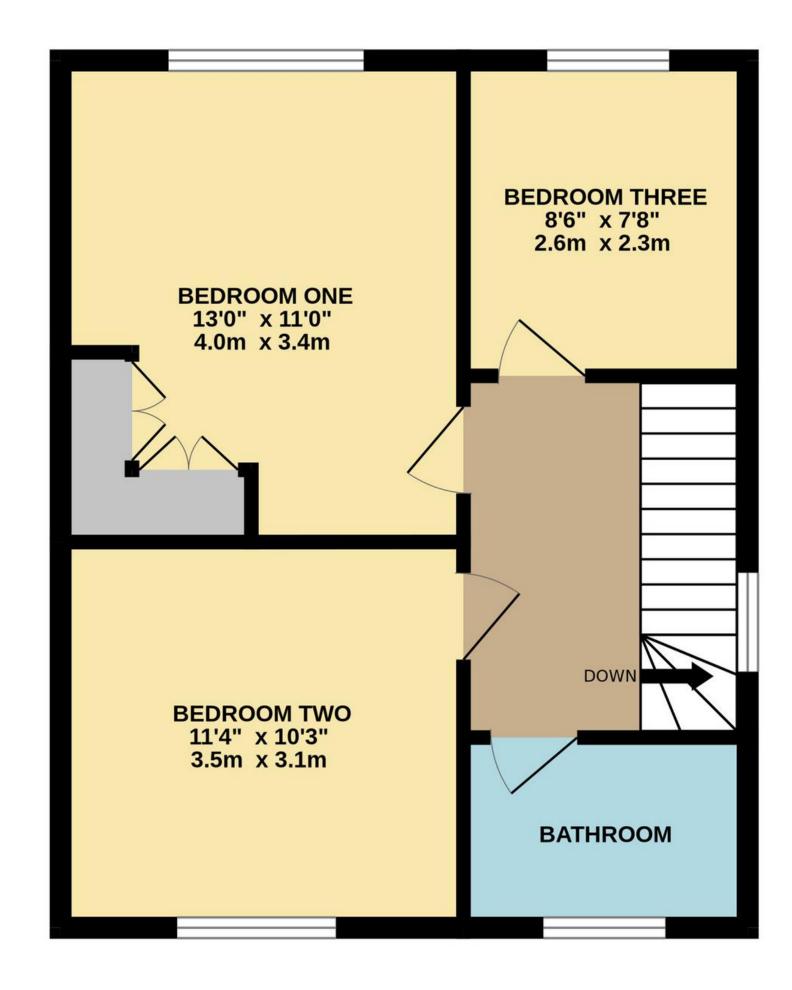

The Property Internally, the property offers an impressive 1,040 square feet of living accommodation laid across two floors. There is an enclosed porch that leads to the entrance hall with an upstairs cupboard. Upstairs, the light-filled landing leads, in turn, to three good-sized bedrooms (two large doubles) and a modern family shower room. The principal bedroom also affords plentiful built-in storage. Downstairs, the living spaces are generous. Extended to the rear, expect to find a large main sitting room through to the dining room, further living space with direct garden access to the rear, and a generous shaker-style fitted kitchen with direct outside access and a pantry.

### Important Information

TOTAL FLOOR AREA : 1040 sq.ft. (96.6 sq.m.) approx.

Whilst every attempt has been made to ensure the accuracy of the floorplan contained here, measurements of doors, windows, rooms and any other items are approximate and no responsibility is taken for any error, omission or mis-statement. This plan is for illustrative purposes only and should be used as such by any prospective purchaser. The services, systems and appliances shown have not been tested and no guarantee as to their operability or efficiency can be given. Made with Metropix ©2024