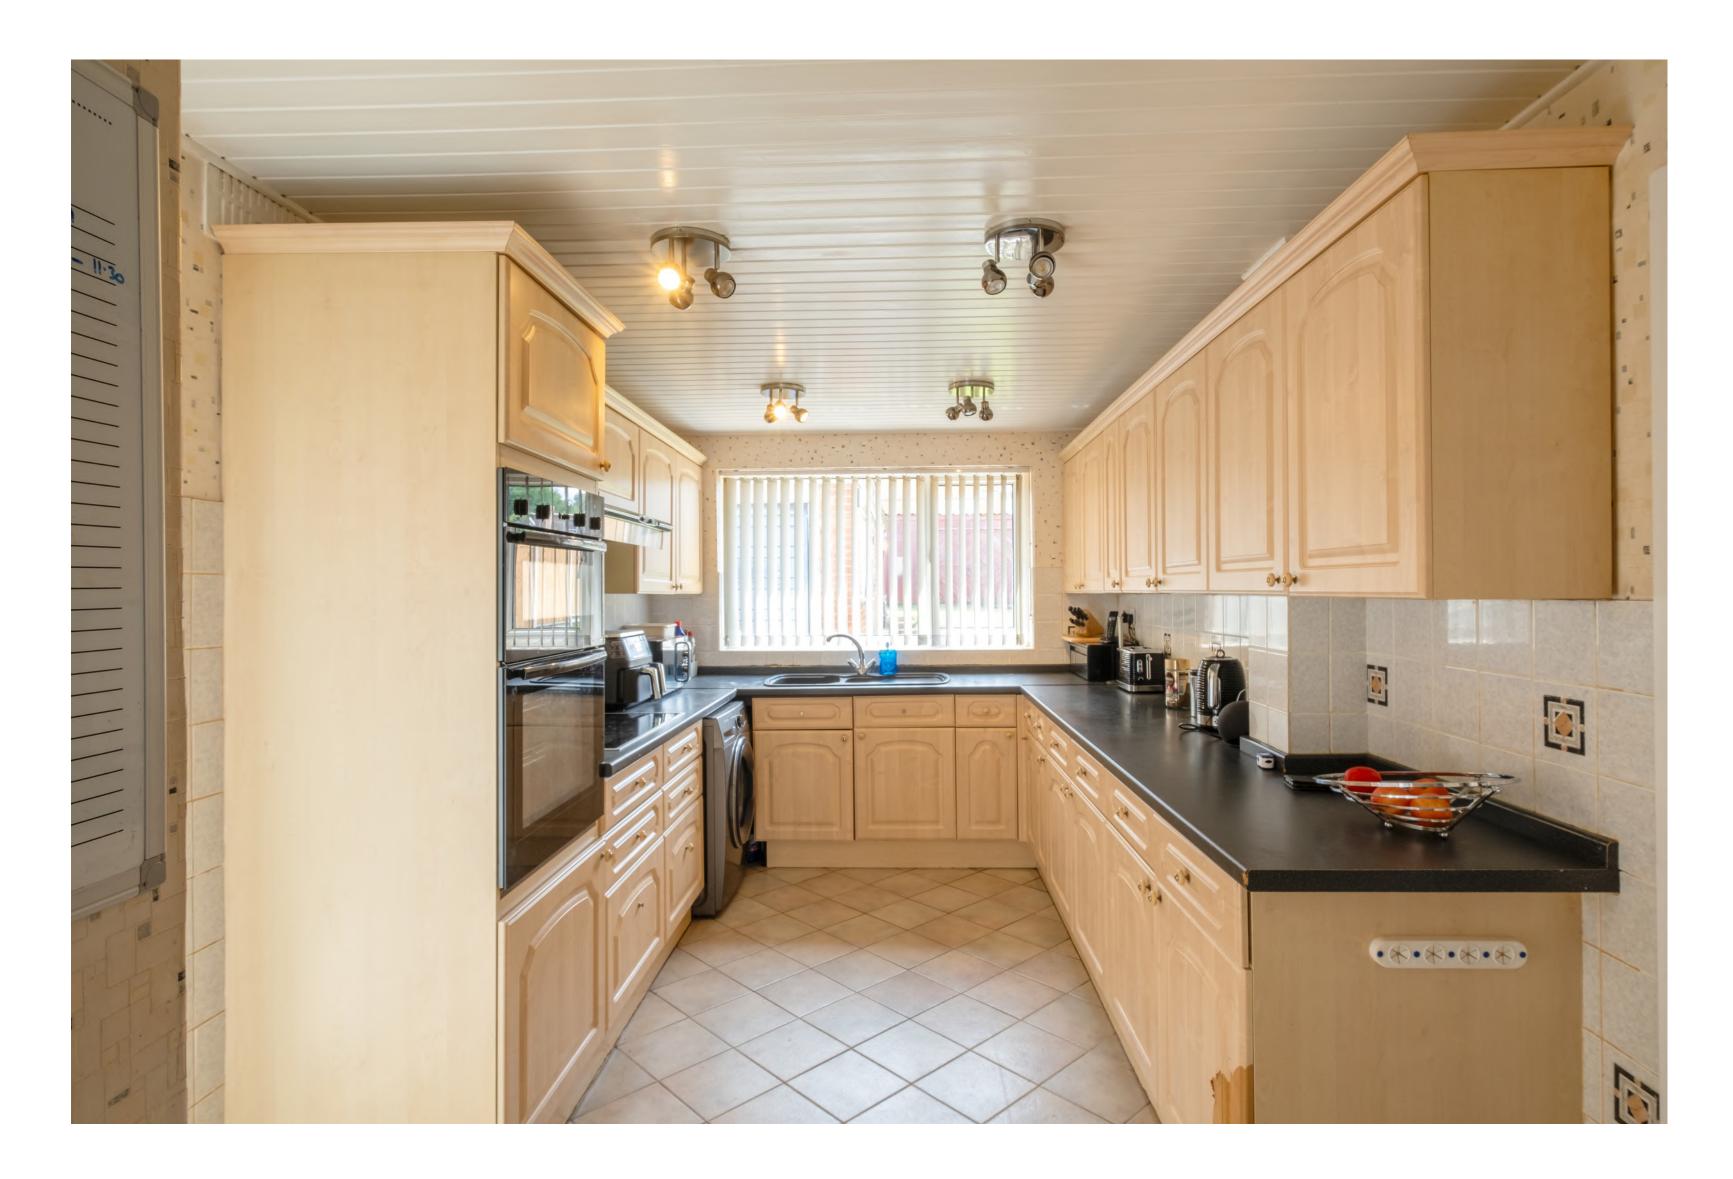

The Property Internally, the property offers an impressive 1,040 square feet of living accommodation laid across two floors. There is an enclosed porch that leads to the entrance hall with an upstairs cupboard. Upstairs, the light-filled landing leads, in turn, to three good-sized bedrooms (two large doubles) and a modern family shower room. The principal bedroom also affords plentiful built-in storage. Downstairs, the living spaces are generous. Extended to the rear, expect to find a large main sitting room through to the dining room, further living space with direct garden access to the rear, and a generous shaker-style fitted kitchen with direct outside access and a pantry.