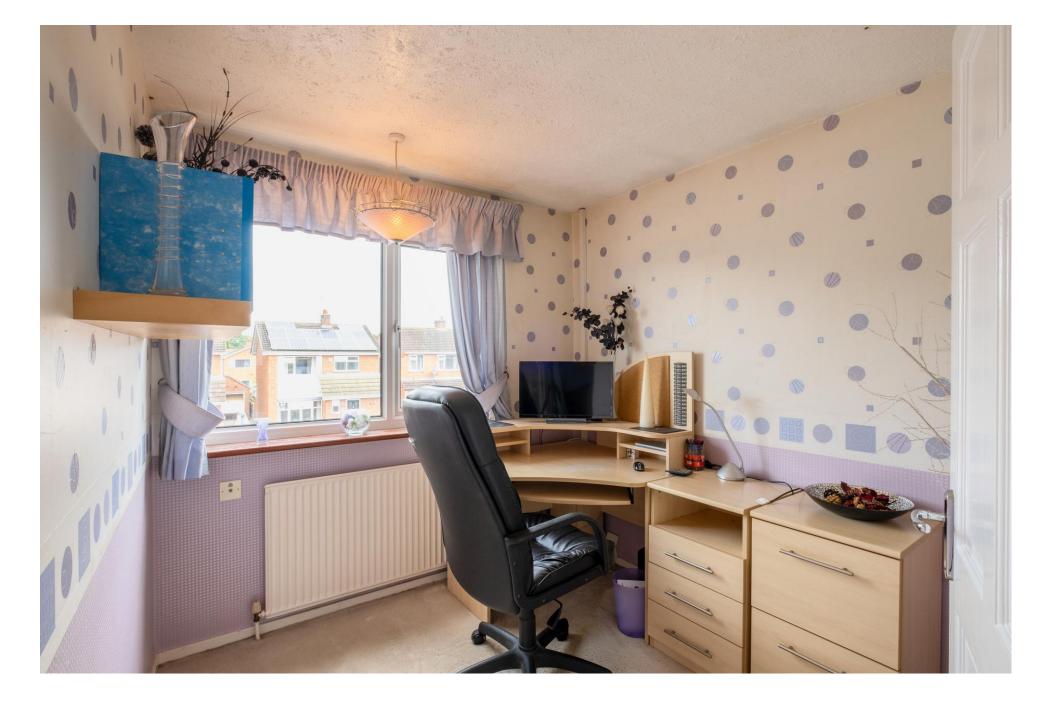

The Property Internally, the property offers an impressive 1,040 square feet of living accommodation laid across two floors. There is an enclosed porch that leads to the entrance hall with an upstairs cupboard. Upstairs, the light-filled landing leads, in turn, to three good-sized bedrooms (two large doubles) and a modern family shower room. The principal bedroom also affords plentiful built-in storage. Downstairs, the living spaces are generous. Extended to the rear, expect to find a large main sitting room through to the dining room, further living space with direct garden access to the rear, and a generous shaker-style fitted kitchen with direct outside access and a pantry.