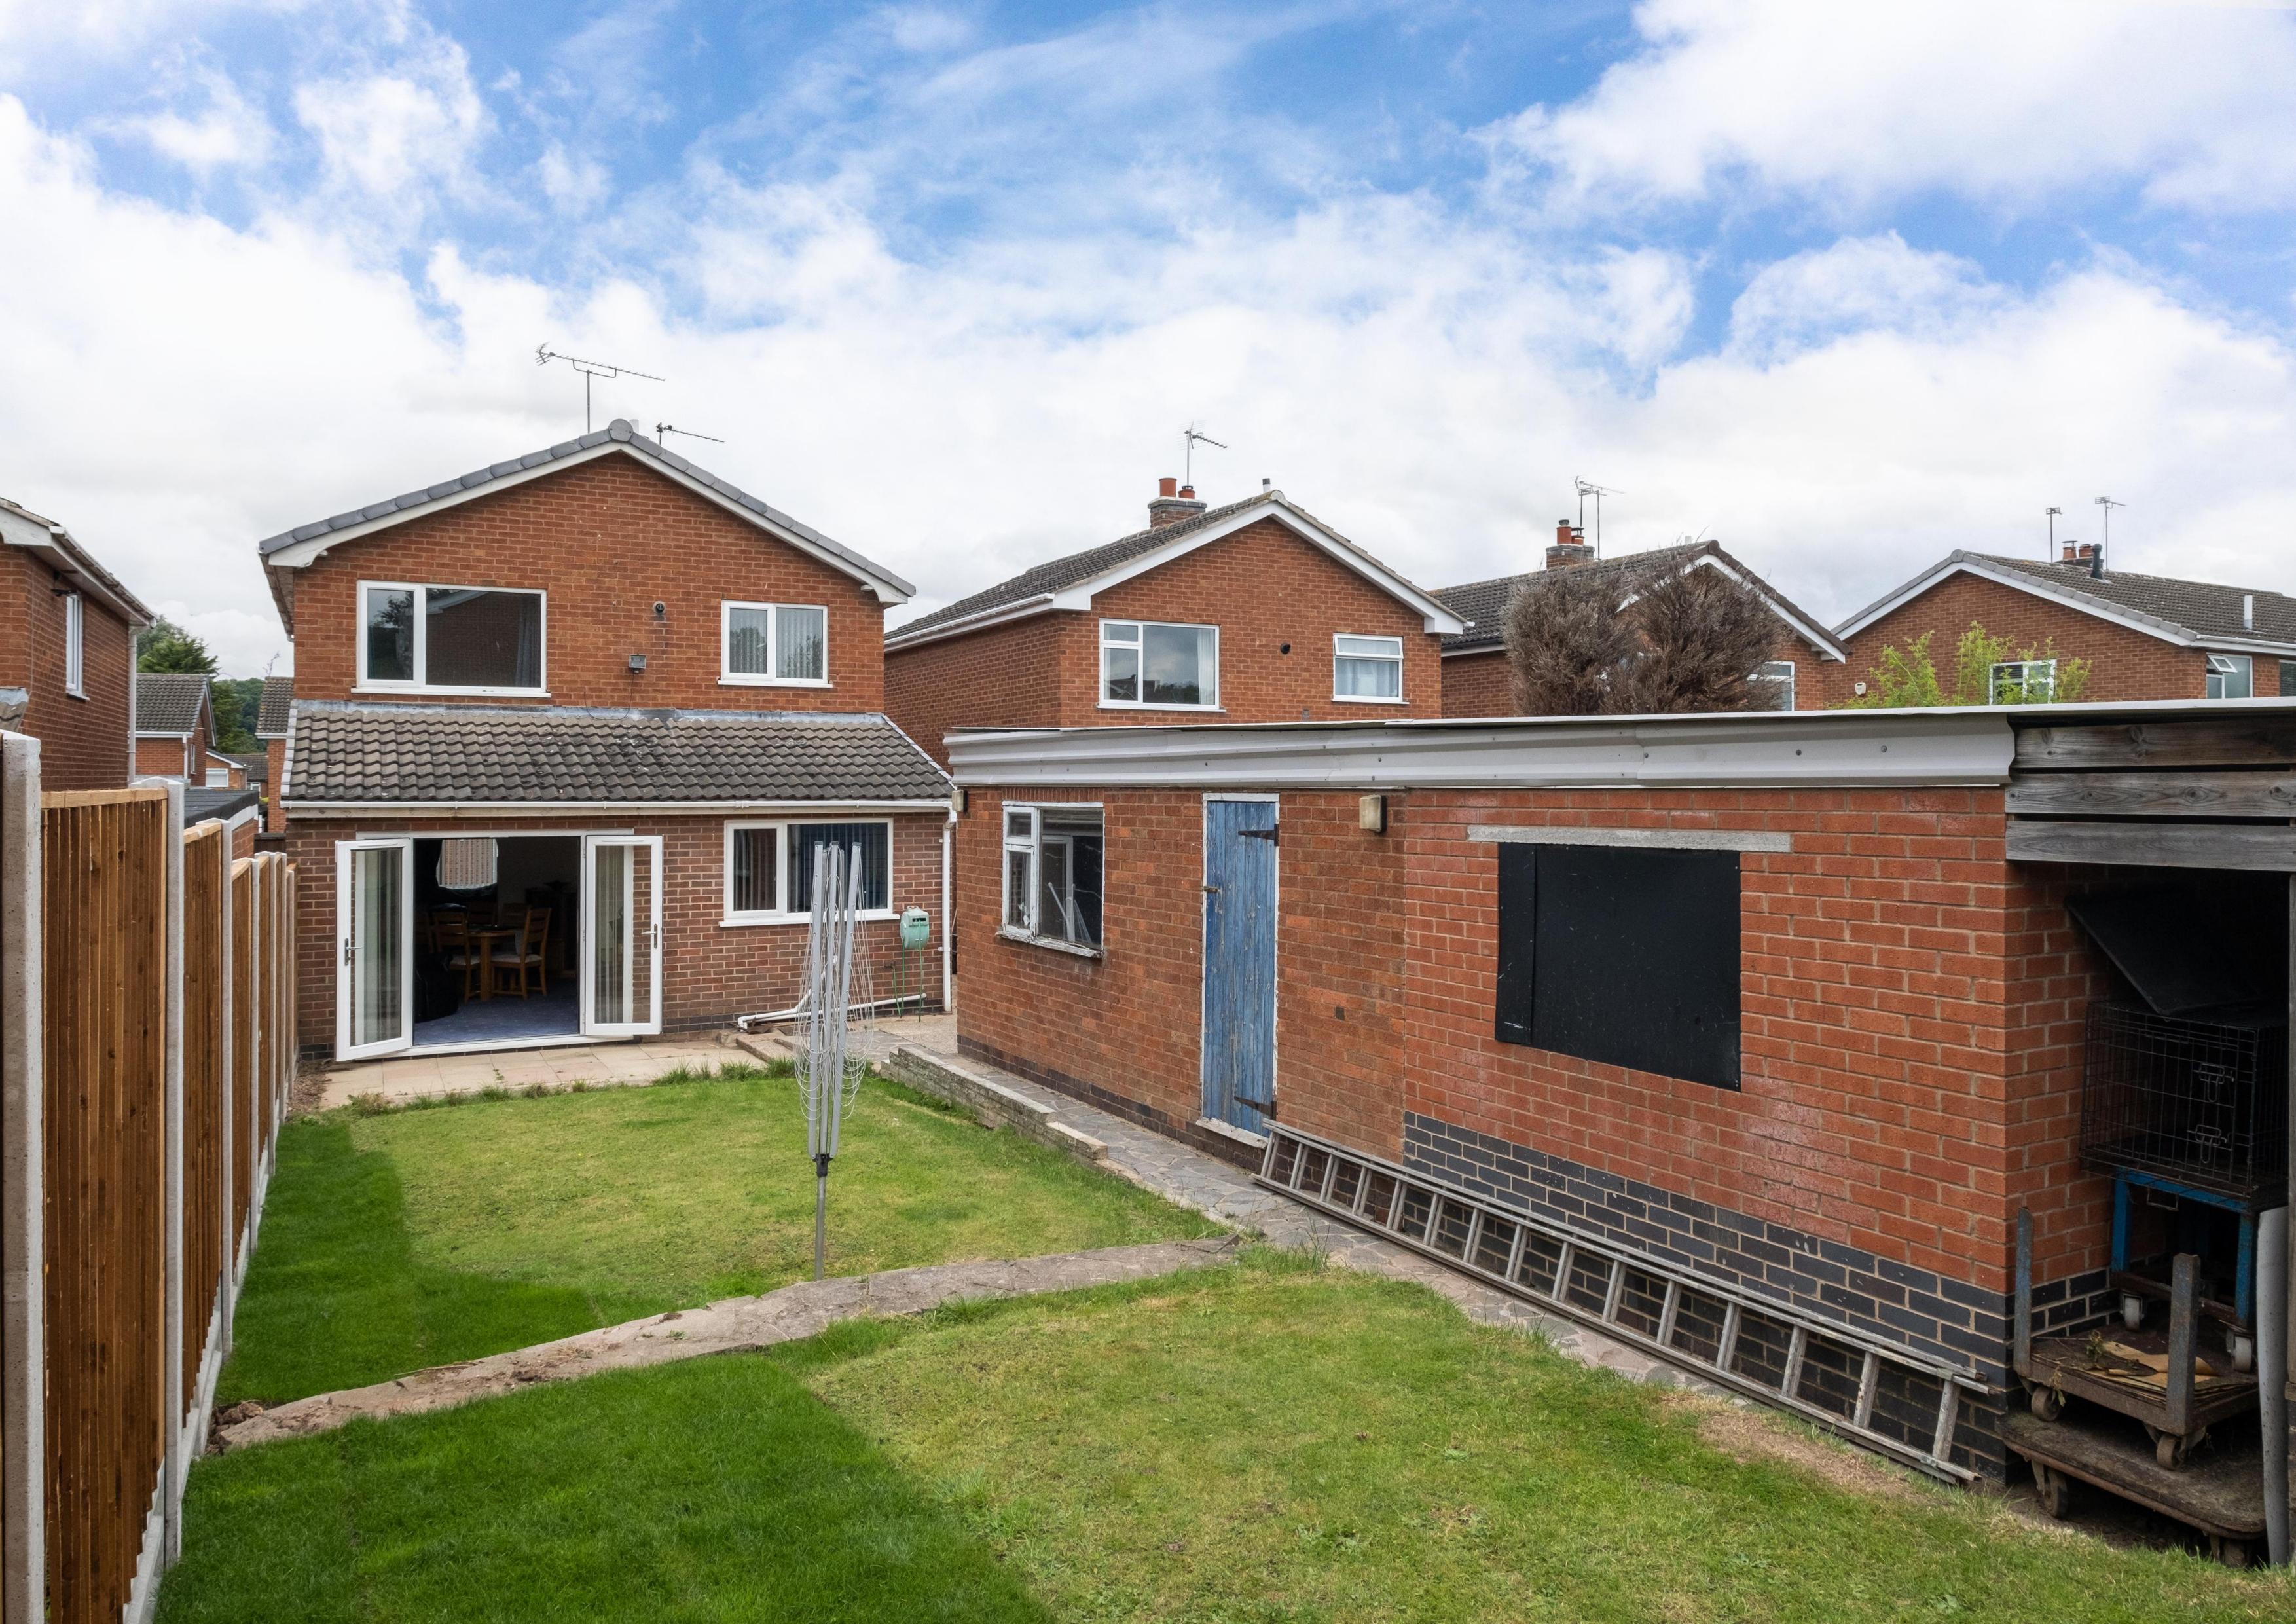

Outside and to the rear are private lawned South facing gardens. There are two large outbuildings, including a tandem double garage and a block-built and timber-clad workshop to the top of the gardens. Both buildings are in serviceable order, with a three-phase electricity supply, and would make excellent ancillary accommodations, workshops, gyms, garden rooms, or even annexe space, subject to the correct consents.