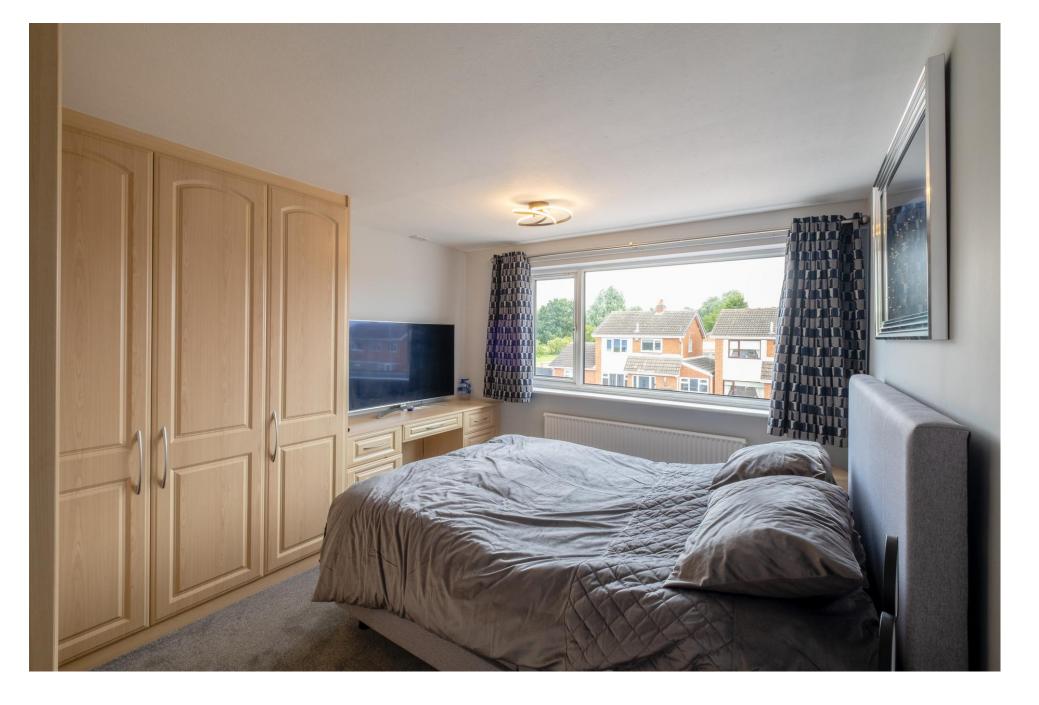

The Property Internally, the property offers an impressive 1,040 square feet of living accommodation laid across two floors. There is an enclosed porch that leads to the entrance hall with an upstairs cupboard. Upstairs, the light-filled landing leads, in turn, to three good-sized bedrooms (two large doubles) and a modern family shower room. The principal bedroom also affords plentiful built-in storage. Downstairs, the living spaces are generous. Extended to the rear, expect to find a large main sitting room through to the dining room, further living space with direct garden access to the rear, and a generous shaker-style fitted kitchen with direct outside access and a pantry.