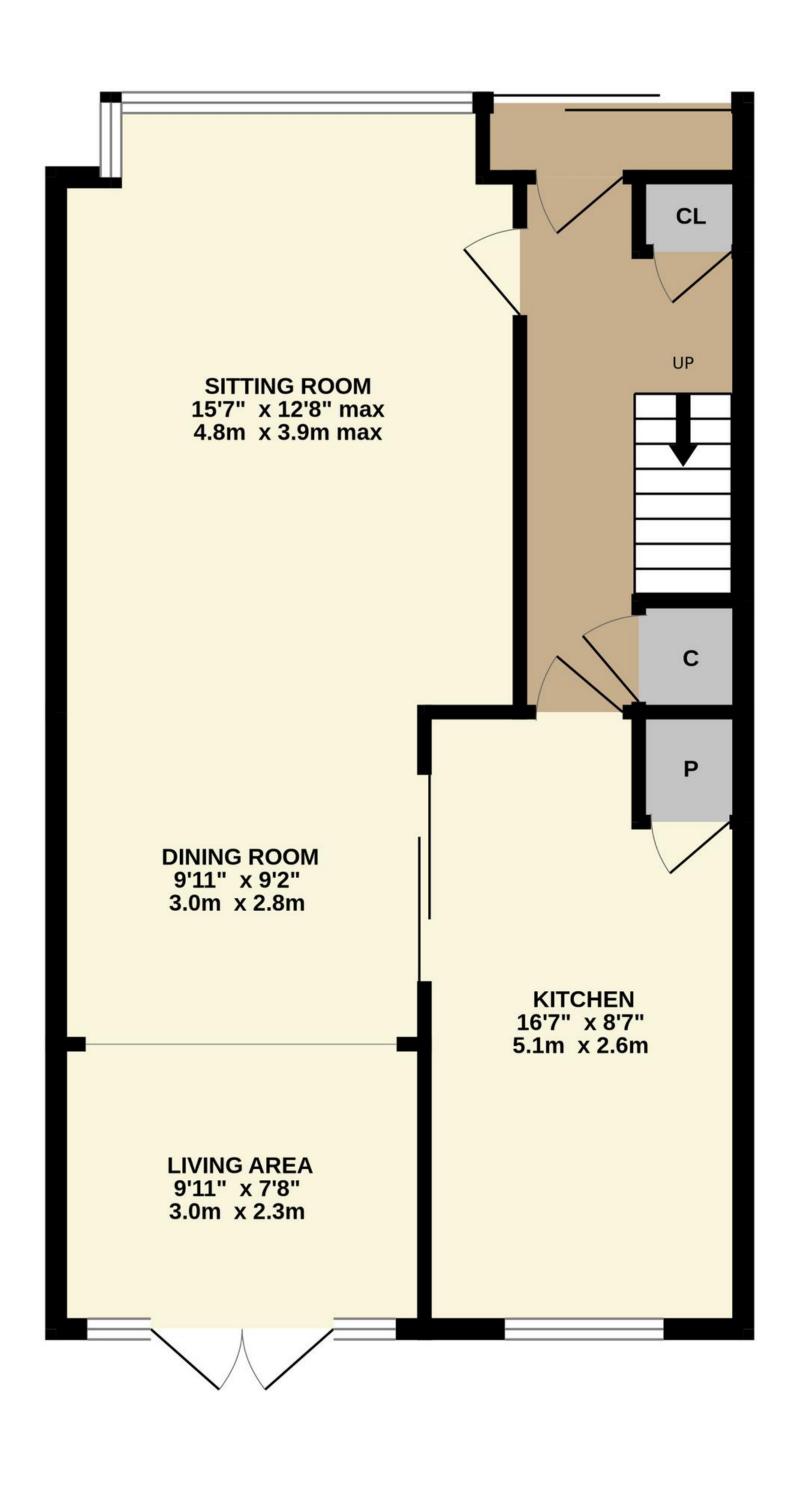

The Property Internally, the property offers an impressive 1,040 square feet of living accommodation laid across two floors. There is an enclosed porch that leads to the entrance hall with an upstairs cupboard. Upstairs, the light-filled landing leads, in turn, to three good-sized bedrooms (two large doubles) and a modern family shower room. The principal bedroom also affords plentiful built-in storage. Downstairs, the living spaces are generous. Extended to the rear, expect to find a large main sitting room through to the dining room, further living space with direct garden access to the rear, and a generous shaker-style fitted kitchen with direct outside access and a pantry.

### Important Information

TOTAL FLOOR AREA : 1040 sq.ft. (96.6 sq.m.) approx.

Whilst every attempt has been made to ensure the accuracy of the floorplan contained here, measurements of doors, windows, rooms and any other items are approximate and no responsibility is taken for any error, omission or mis-statement. This plan is for illustrative purposes only and should be used as such by any prospective purchaser. The services, systems and appliances shown have not been tested and no guarantee as to their operability or efficiency can be given. Made with Metropix ©2024