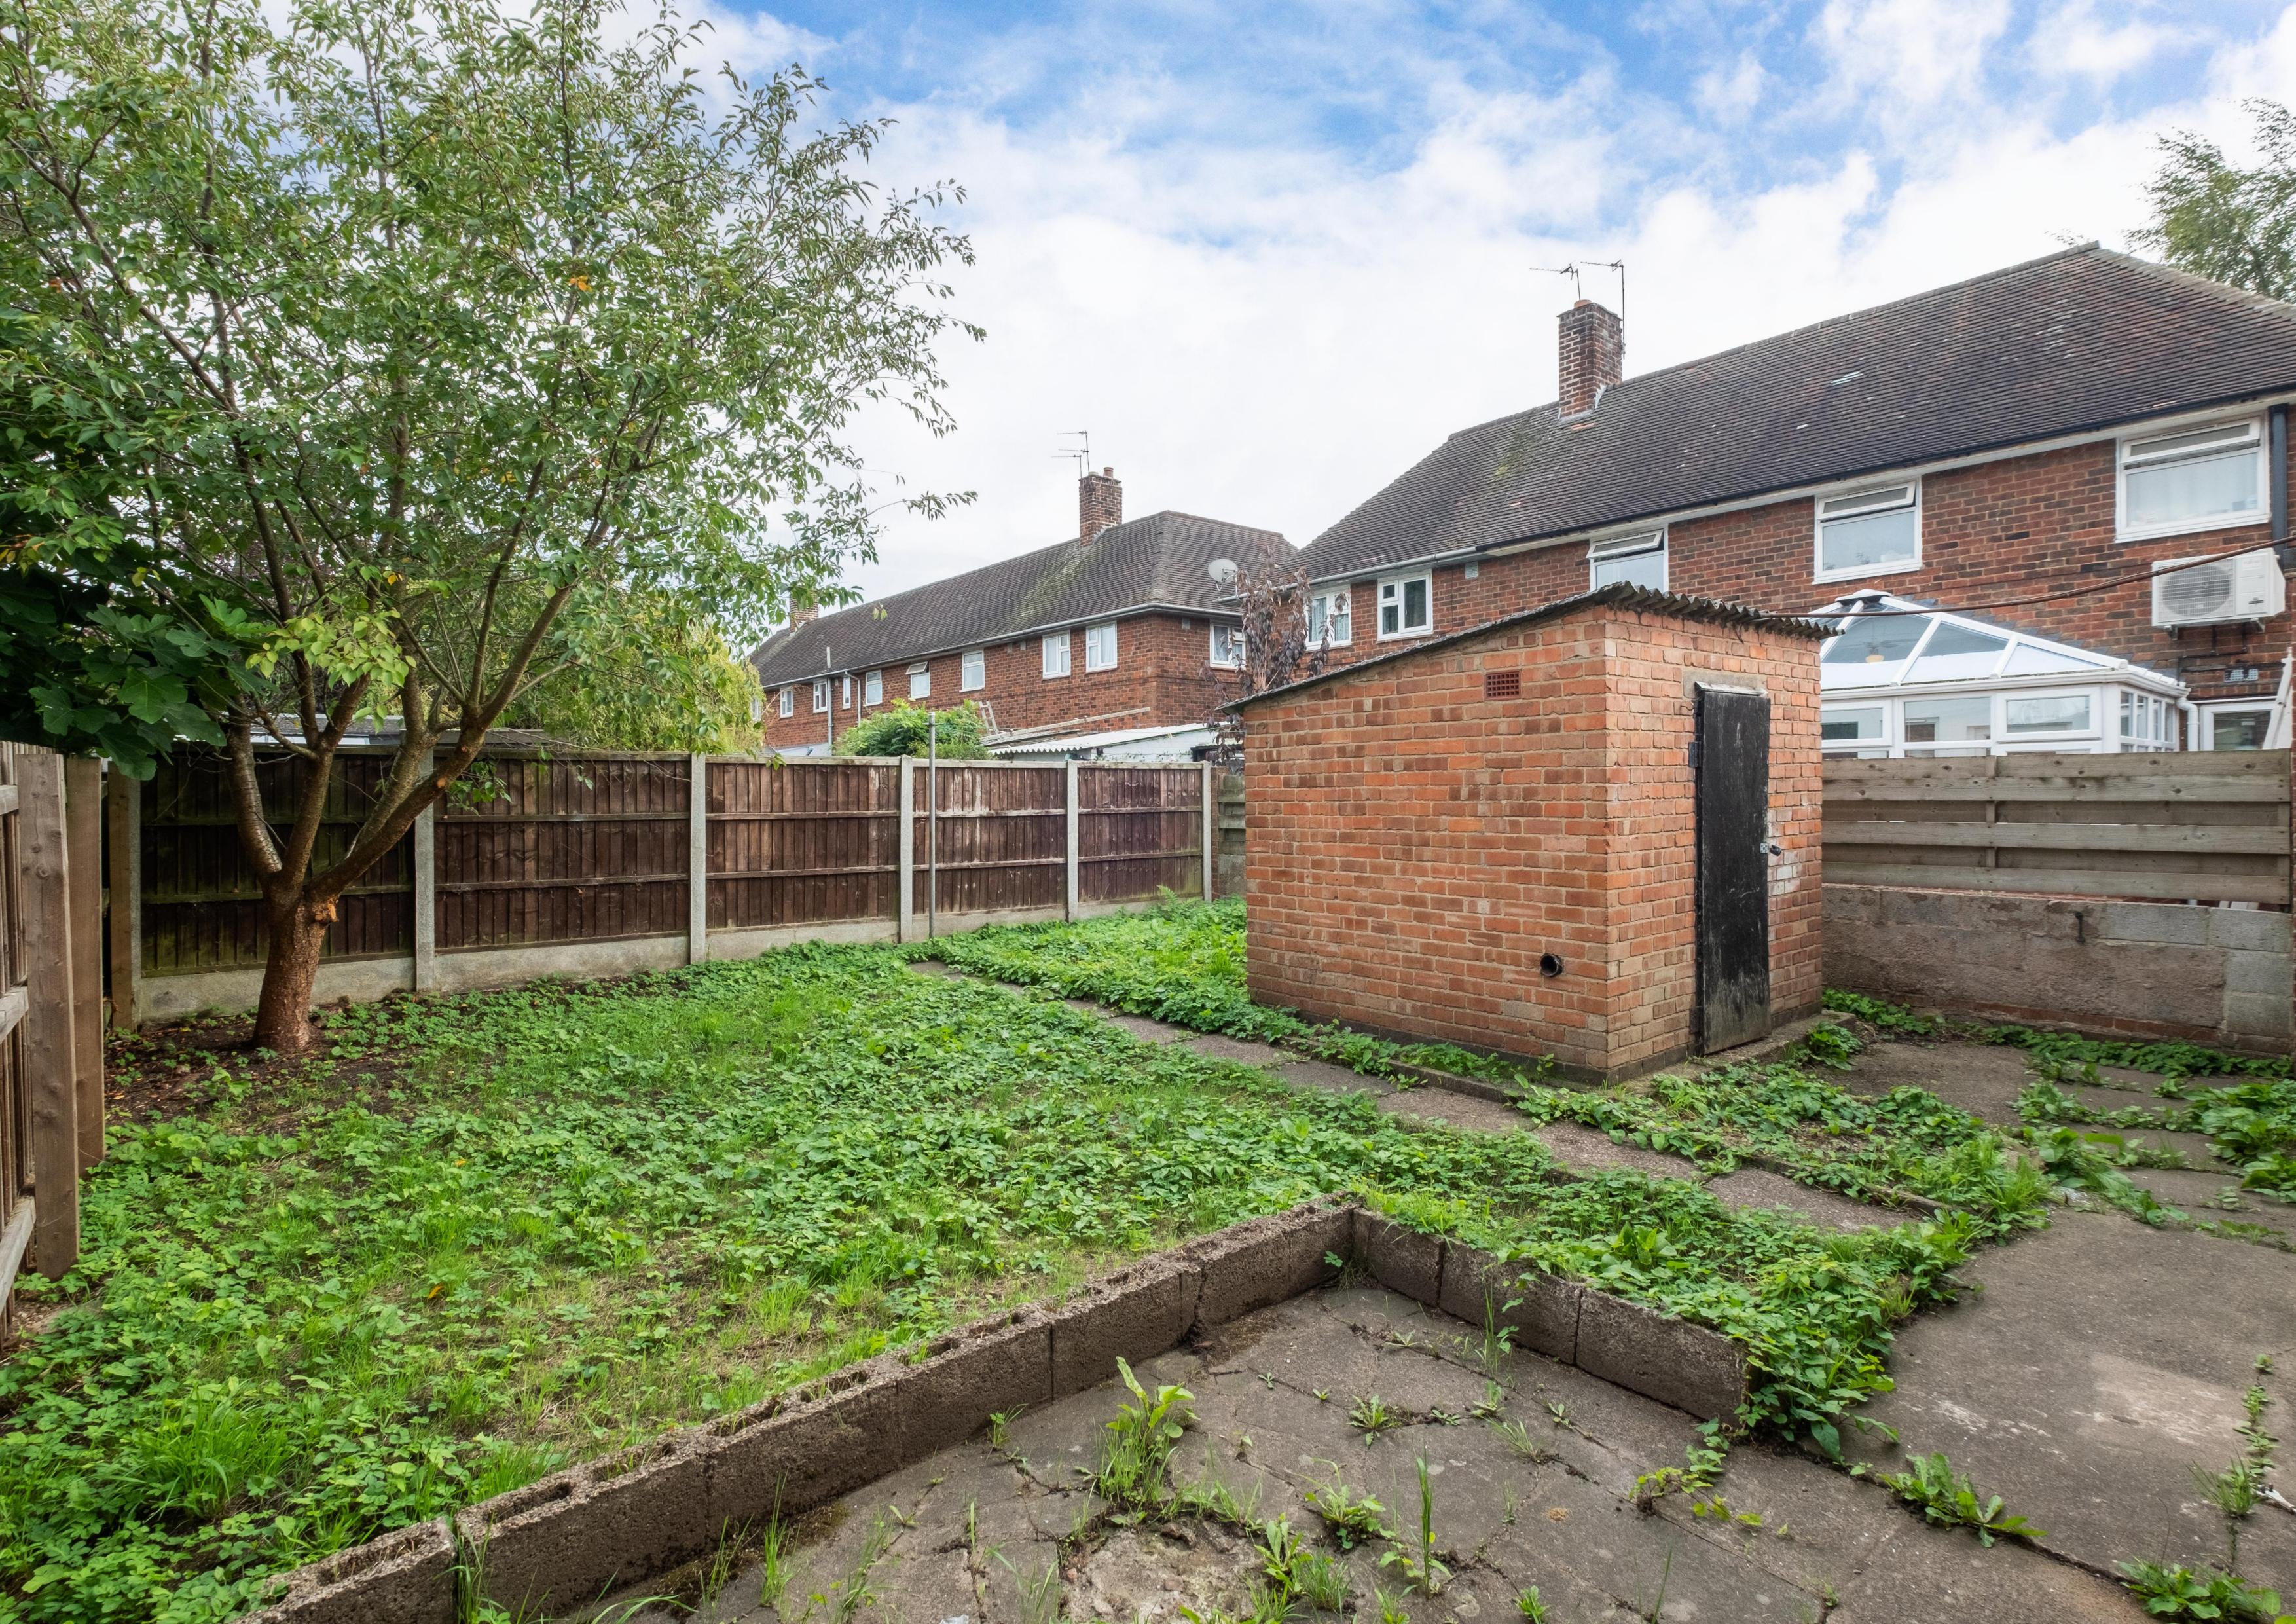

#### The Outside

The property is set back from the road behind a mature hedgerow and front garden. There is a double-width gravel driveway off-road providing parking for multiple vehicles and extension potential to the right-hand side. To the rear are enclosed and secure private gardens with a brick-built outbuilding as well as a patio terrace to the immediate rear of the house.