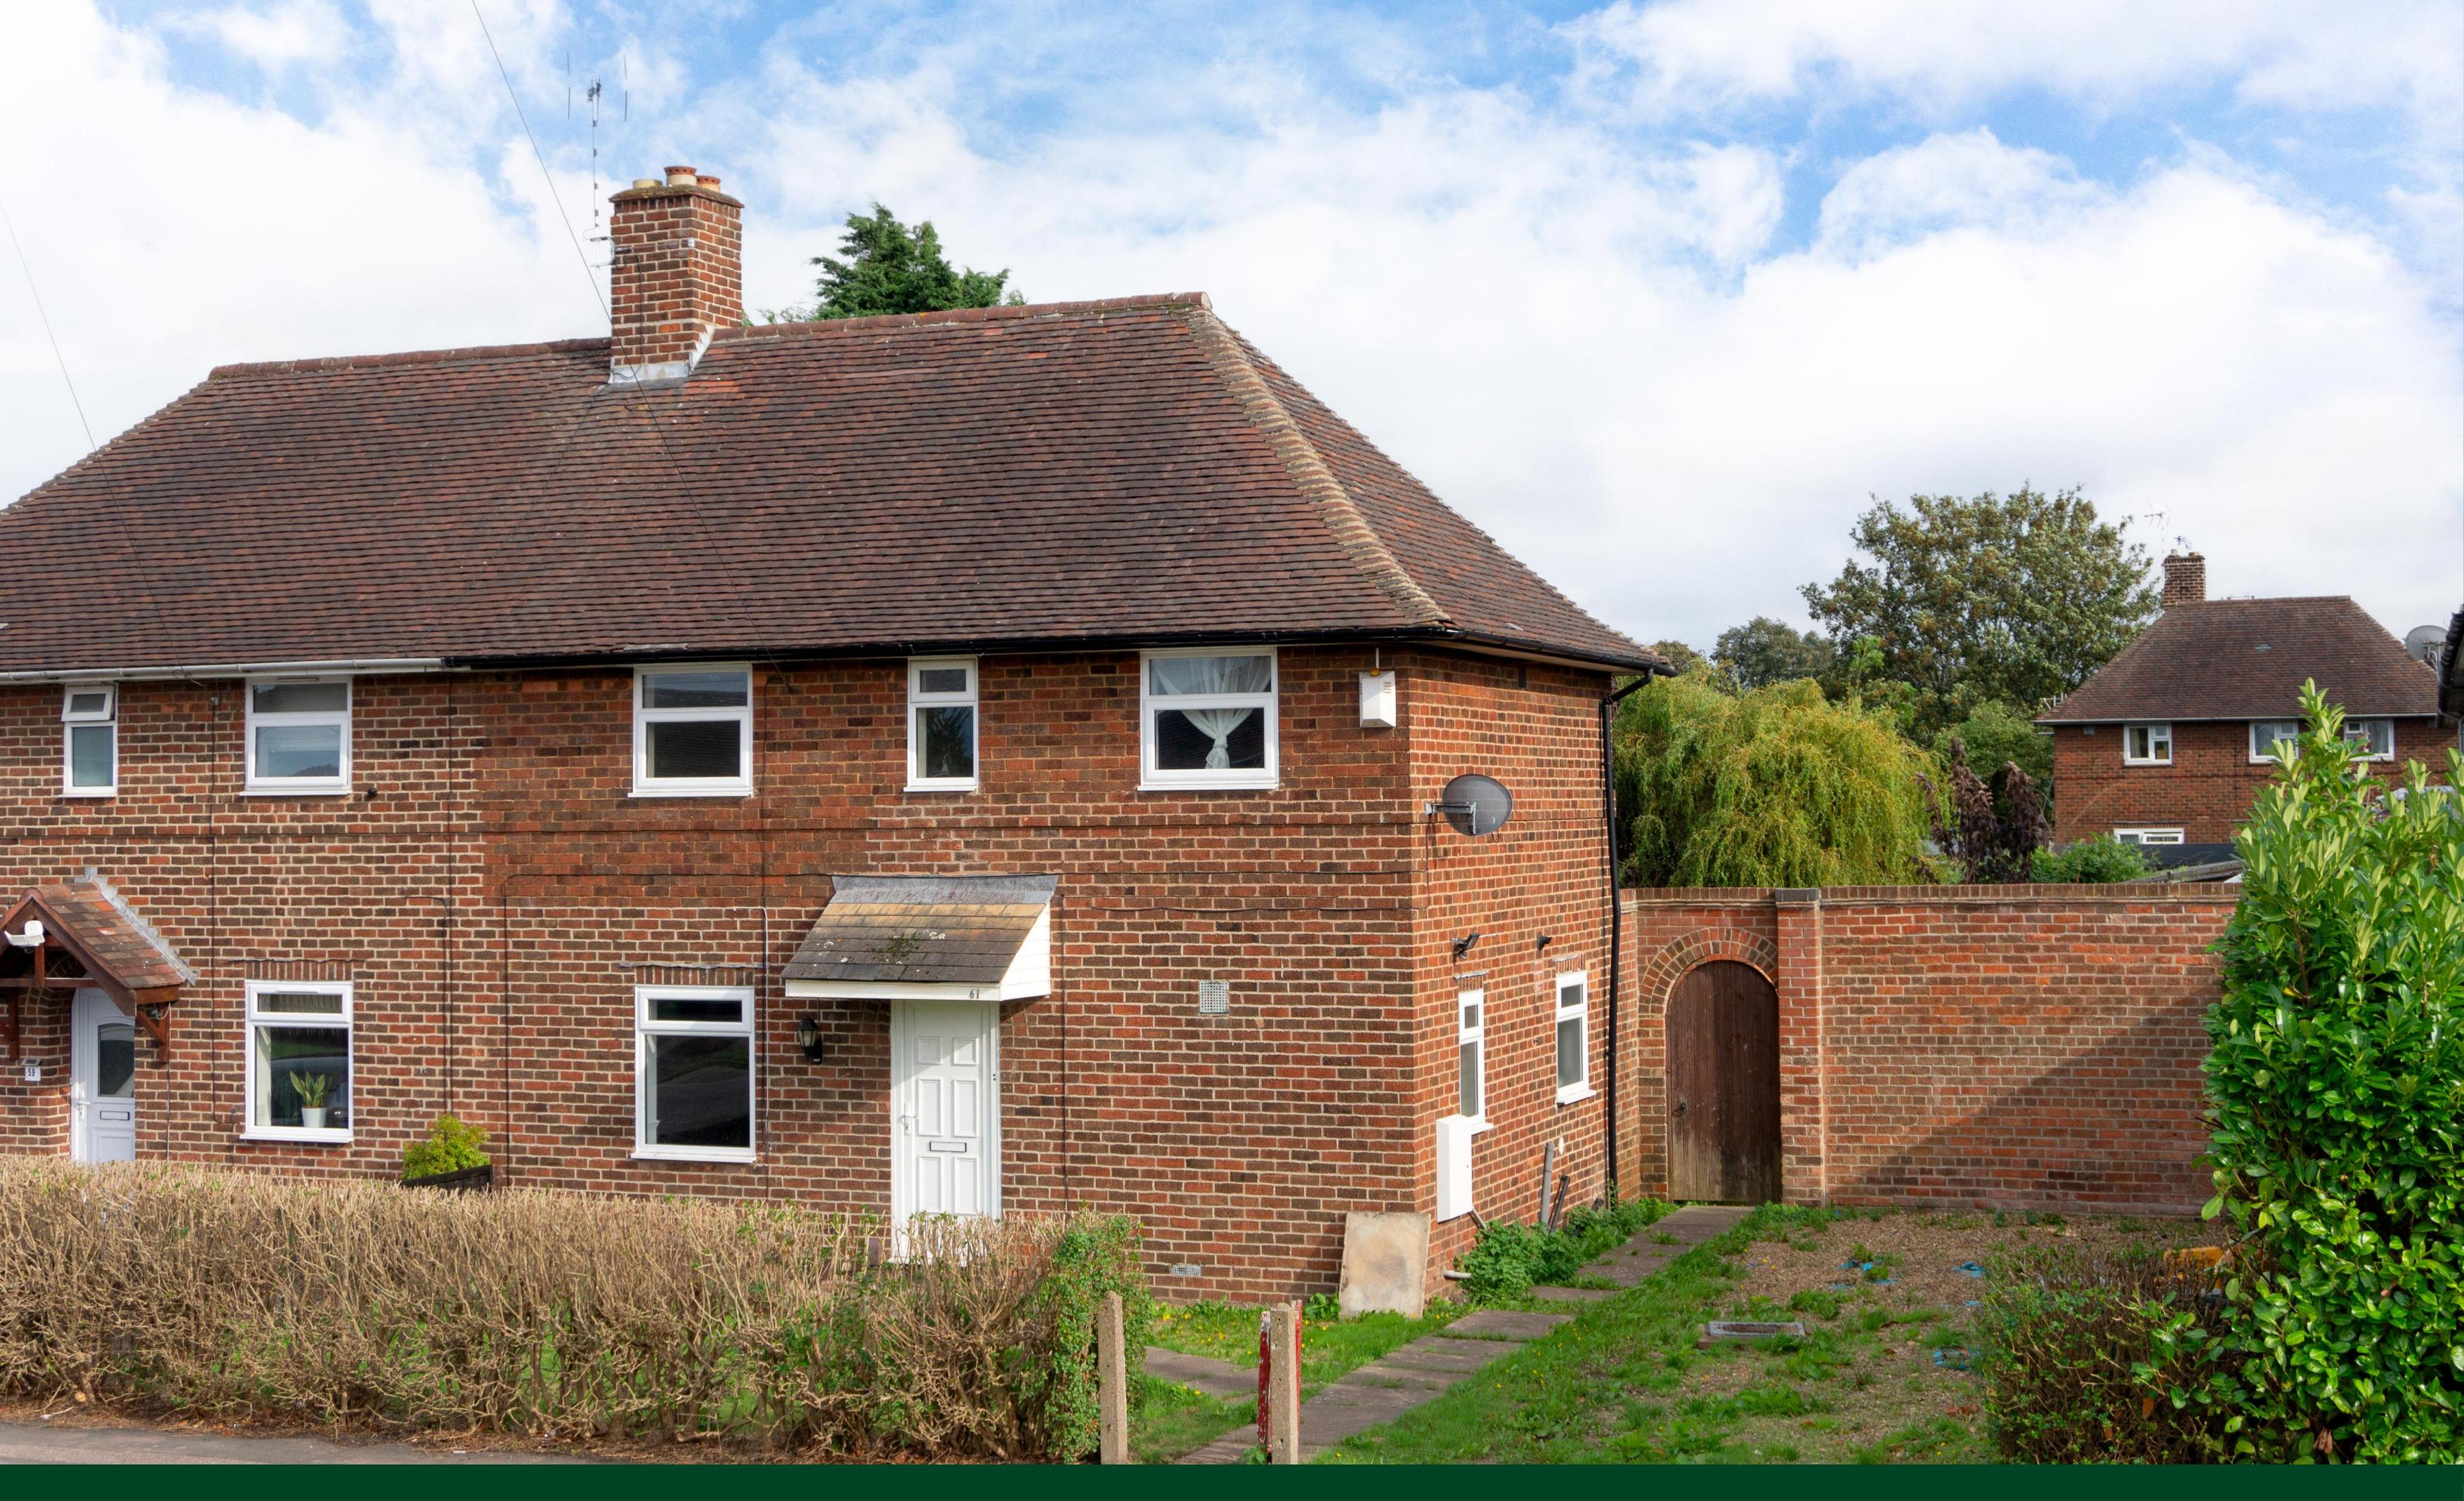

## Woodthorpe Road

### Loughborough

- No upward chain
- Well-presented semi-detached house
- Three bedrooms and a family bathroom
- Kitchen/breakfast room and a separate living room
- Secure private gardens with a brick-built outbuilding
- Double-width gravel driveway
- Extension potential to the right-hand side
- Gas central heating and uPVC double glazing

#### General Description

Smiths Property Experts offer to the market with no upward chain this well-presented three-bedroom semi-detached home positioned on Woodthorpe Road in Loughborough. The property is in good condition throughout, having been cleaned and decorated before marketing.

#### The Outside

The property is set back from the road behind a mature hedgerow and front garden. There is a double-width gravel driveway off-road providing parking for multiple vehicles and extension potential to the right-hand side. To the rear are enclosed and secure private gardens with a brick-built outbuilding as well as a patio terrace to the immediate rear of the house.