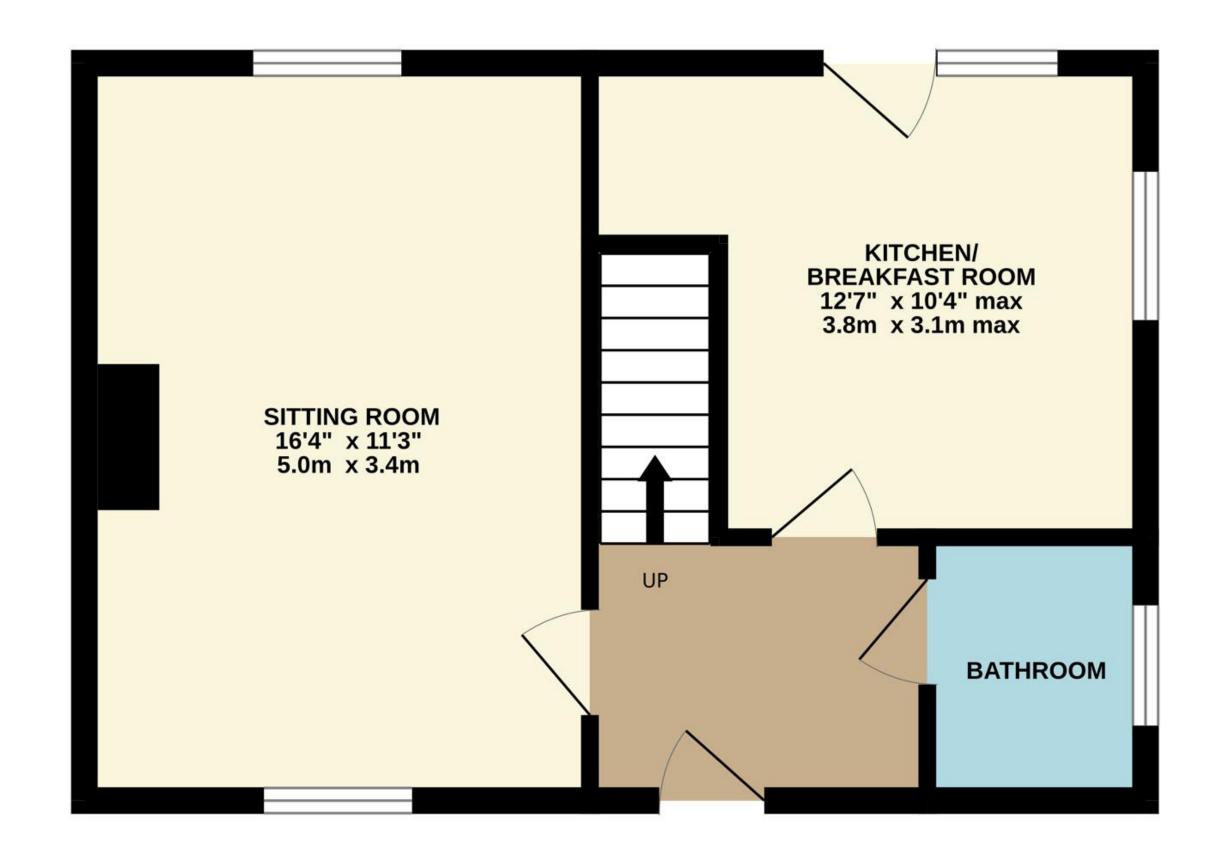

#### The Property

The property benefits from gas central heating and uPVC double glazing throughout. The accommodation extends to almost 800 square feet. The living space is laid across two floors and comprises an entrance hall, a living room, a modern kitchen/breakfast room, three good-sized bedrooms and a family bathroom.

#### TOTAL FLOOR AREA: 764 sq.ft. (71.0 sq.m.) approx.

Whilst every attempt has been made to ensure the accuracy of the floorplan contained here, measurements of doors, windows, rooms and any other items are approximate and no responsibility is taken for any error, omission or mis-statement. This plan is for illustrative purposes only and should be used as such by any prospective purchaser. The services, systems and appliances shown have not been tested and no guarantee as to their operability or efficiency can be given.