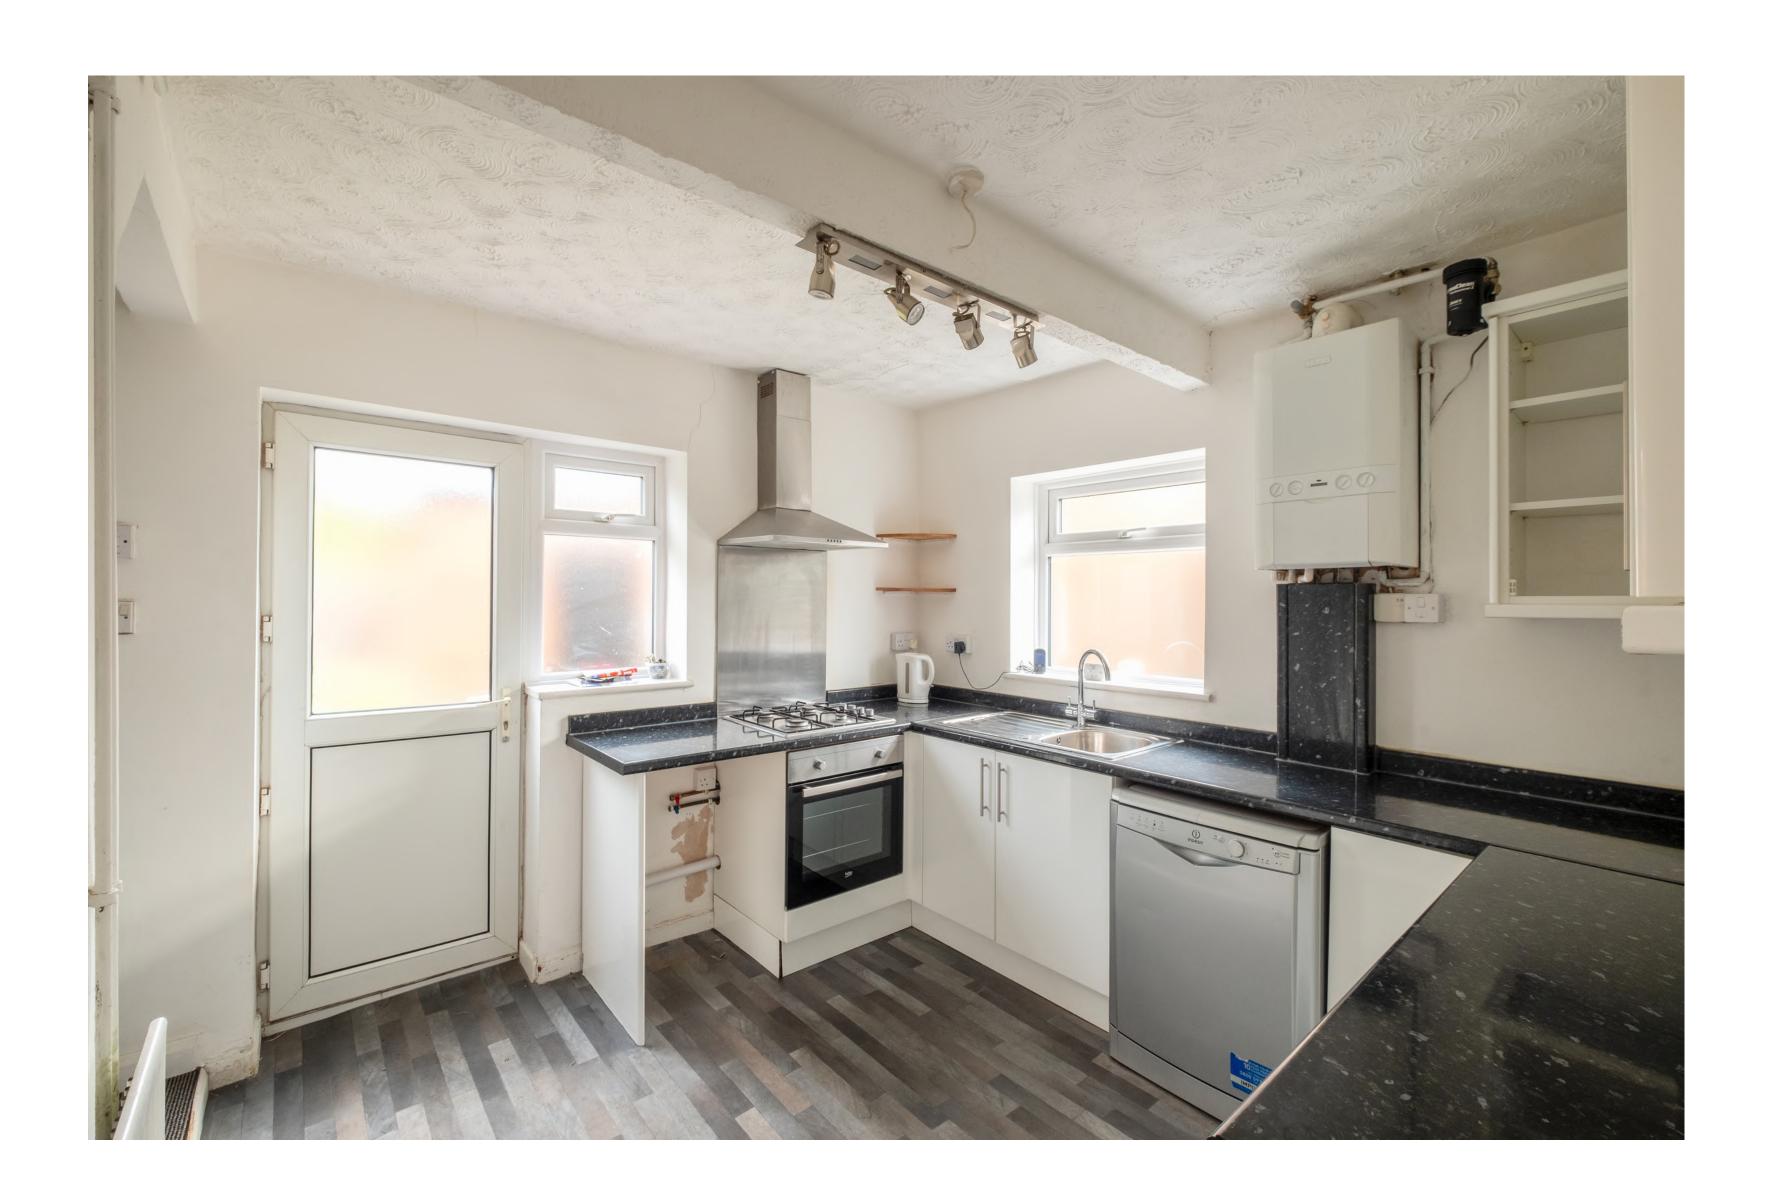

#### The Property

The property benefits from gas central heating and uPVC double glazing throughout. The accommodation extends to almost 800 square feet. The living space is laid across two floors and comprises an entrance hall, a living room, a modern kitchen/breakfast room, three good-sized bedrooms and a family bathroom.