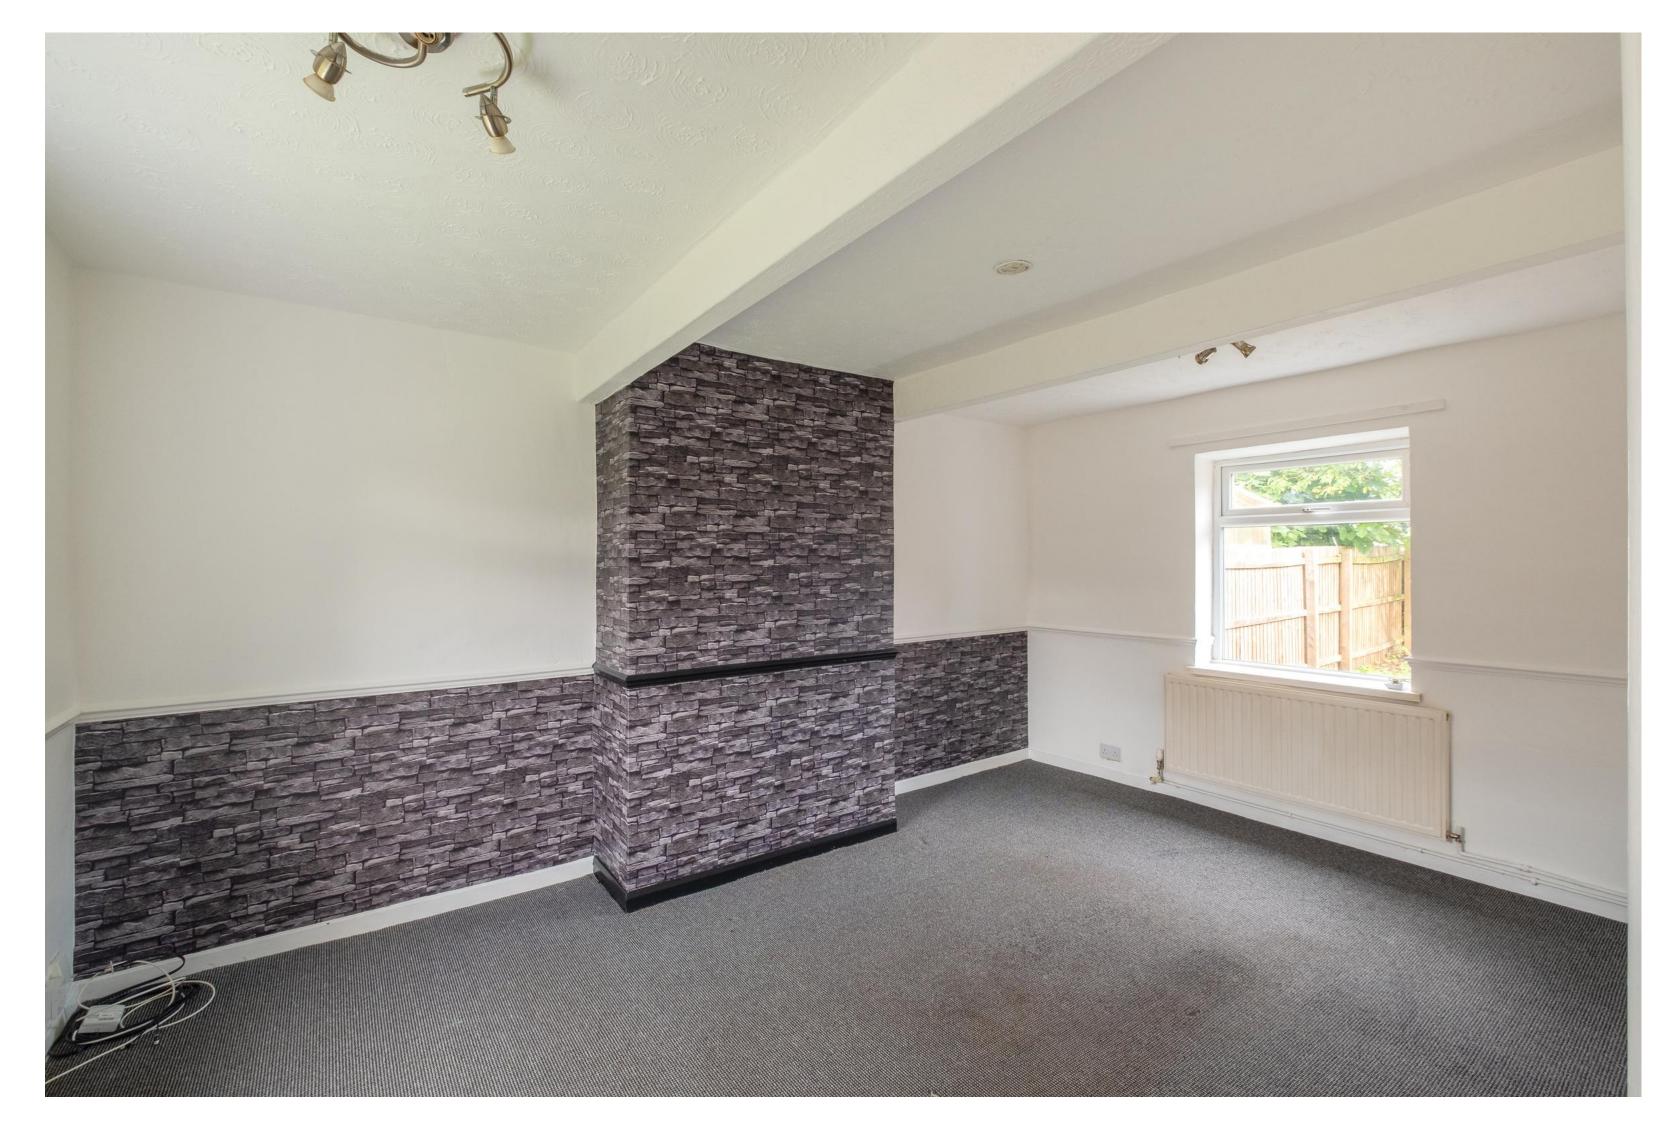

#### The Property

The property benefits from gas central heating and uPVC double glazing throughout. The accommodation extends to almost 800 square feet. The living space is laid across two floors and comprises an entrance hall, a living room, a modern kitchen/breakfast room, three good-sized bedrooms and a family bathroom.