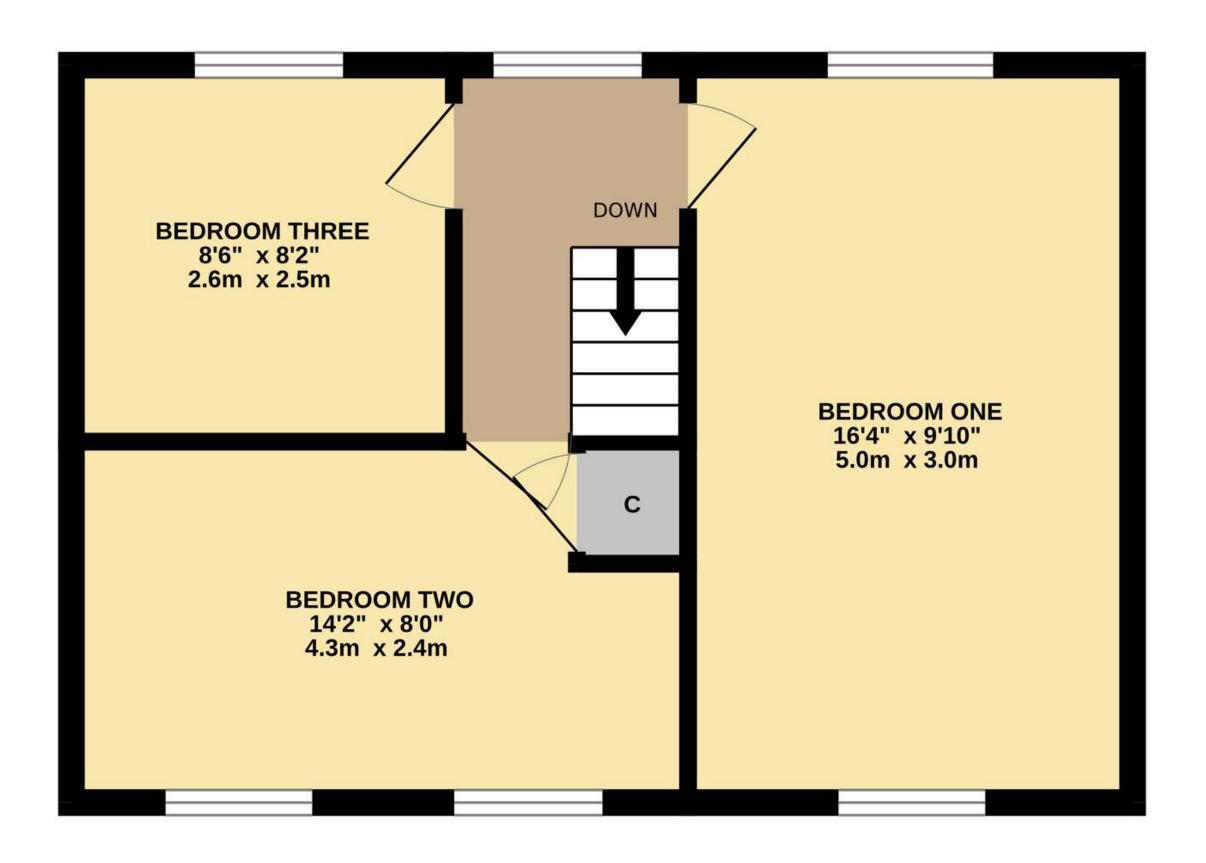

#### The Property

The property benefits from gas central heating and uPVC double glazing throughout. The accommodation extends to almost 800 square feet. The living space is laid across two floors and comprises an entrance hall, a living room, a modern kitchen/breakfast room, three good-sized bedrooms and a family bathroom.

#### TOTAL FLOOR AREA: 764 sq.ft. (71.0 sq.m.) approx.

Whilst every attempt has been made to ensure the accuracy of the floorplan contained here, measurements of doors, windows, rooms and any other items are approximate and no responsibility is taken for any error, omission or mis-statement. This plan is for illustrative purposes only and should be used as such by any prospective purchaser. The services, systems and appliances shown have not been tested and no guarantee as to their operability or efficiency can be given.