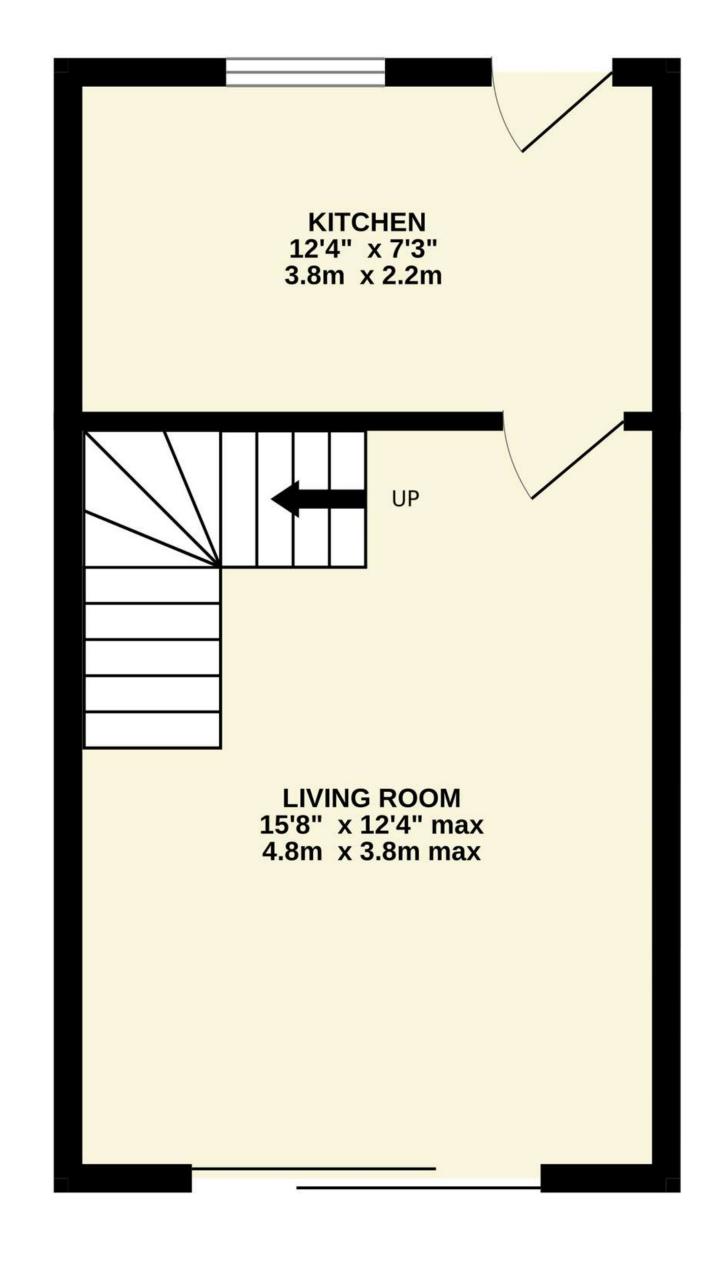

### The Property

Set behind mature front gardens, the property occupies a private and secure 'no-through' position. There is also a useful brick store by the front door.

The living space is laid across two floors and briefly comprises a kitchen, a living room with direct garden access to the rear via glazed doors, two good-sized bedrooms, and an upgraded shower room.

TOTAL FLOOR AREA: 566 sq.ft. (52.6 sq.m.) approx.

Whilst every attempt has been made to ensure the accuracy of the floorplan contained here, measurements of doors, windows, rooms and any other items are approximate and no responsibility is taken for any error, omission or mis-statement. This plan is for illustrative purposes only and should be used as such by any prospective purchaser. The services, systems and appliances shown have not been tested and no guarantee as to their operability or efficiency can be given.