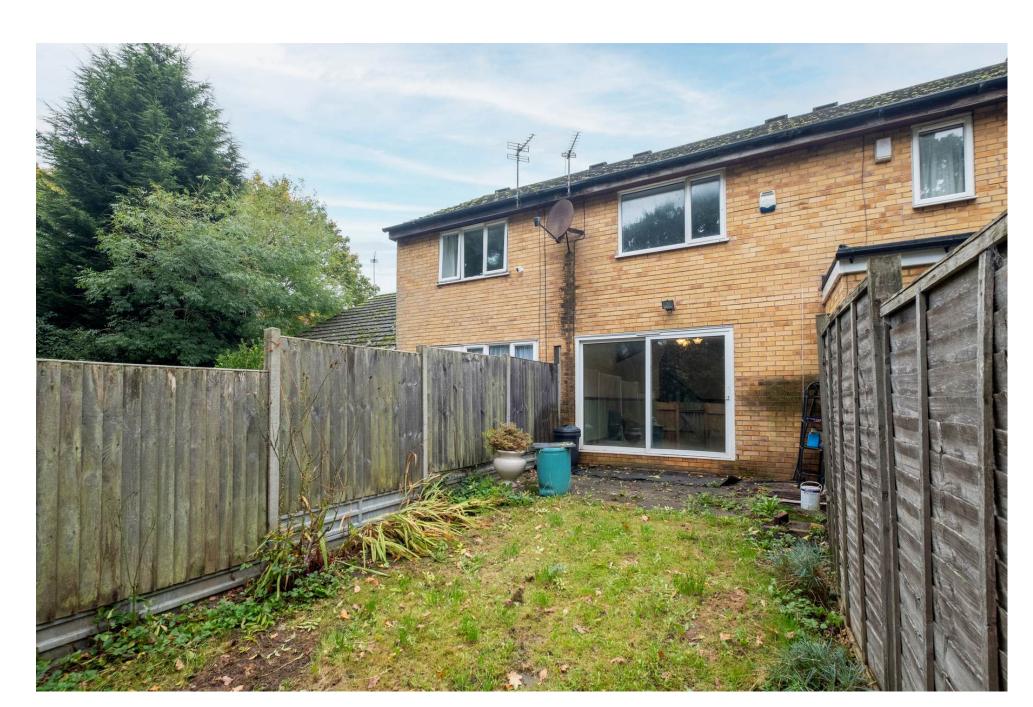

Secure and sunny gardens are to the rear, and designated off-road parking is to the left-hand side.