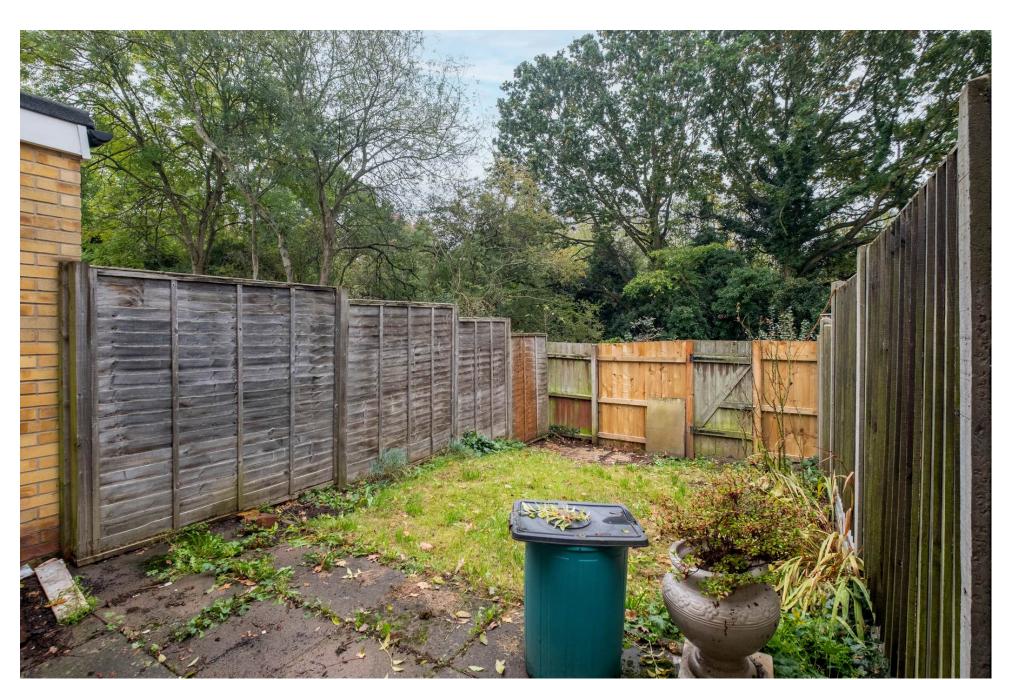

### The Property

Set behind mature front gardens, the property occupies a private and secure 'no-through' position. There is also a useful brick store by the front door.

The living space is laid across two floors and briefly comprises a kitchen, a living room with direct garden access to the rear via glazed doors, two good-sized bedrooms, and an upgraded shower room.

Secure and sunny gardens are to the rear, and designated off-road parking is to the left-hand side.