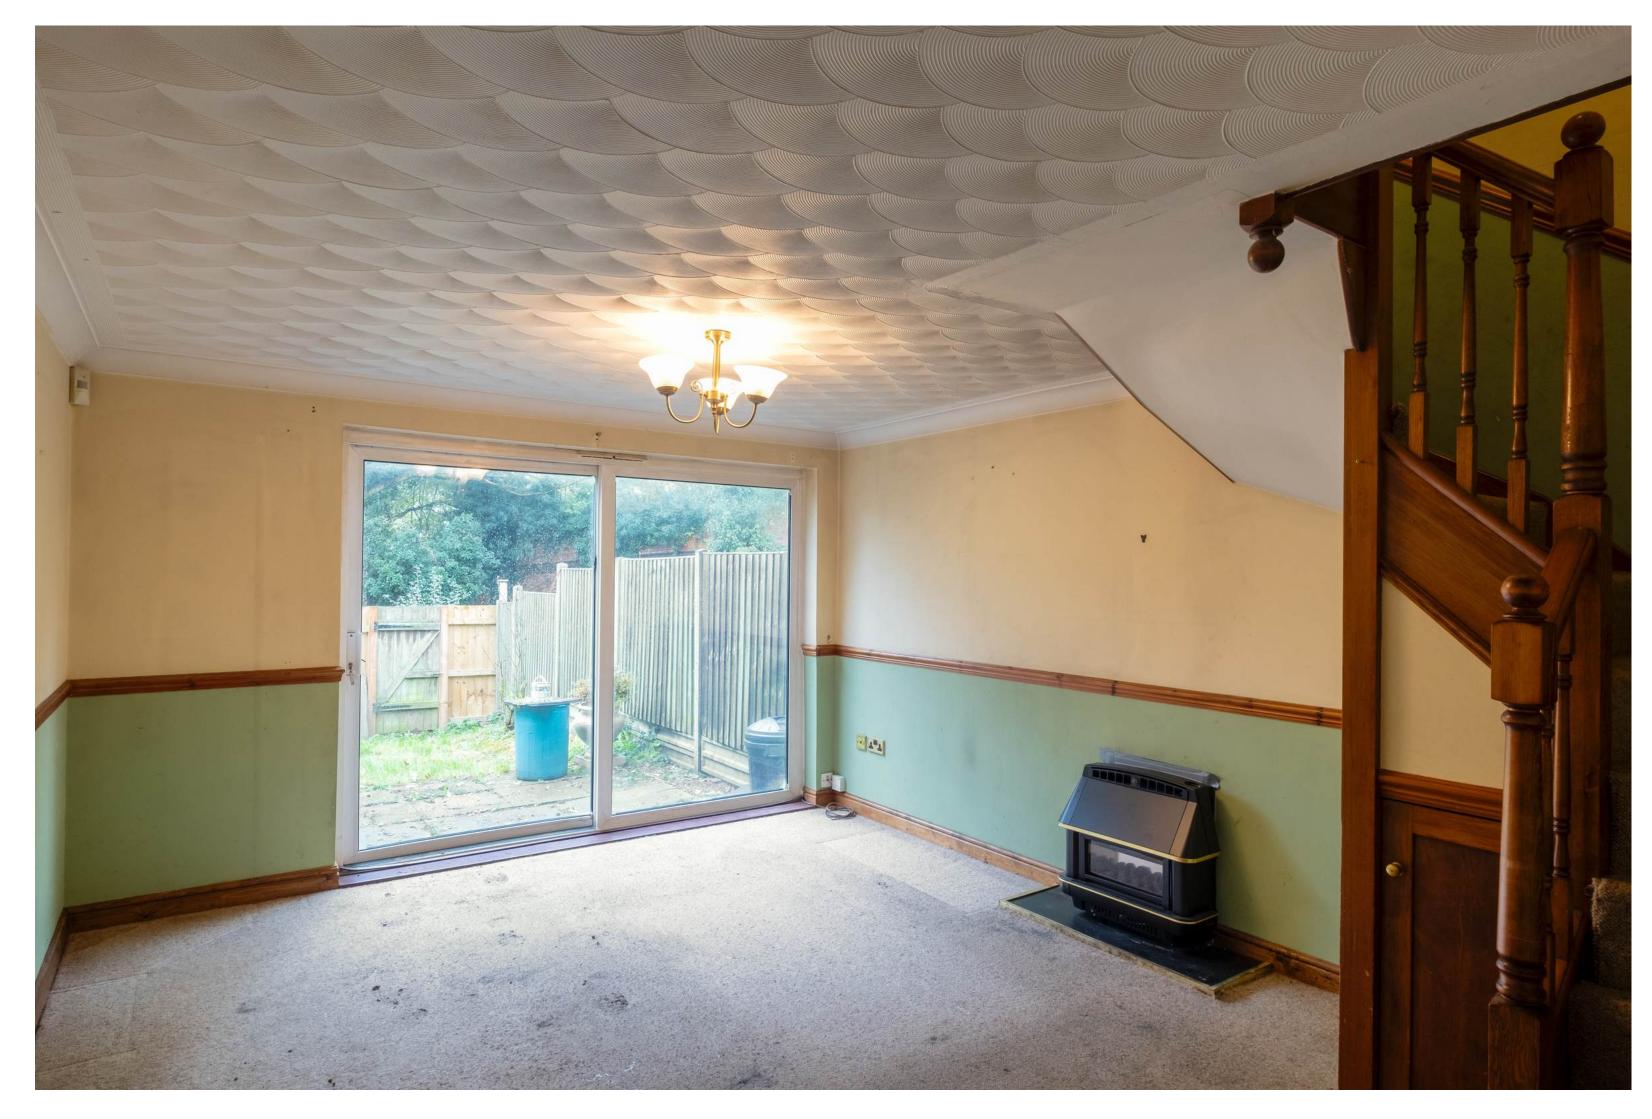

### The Property

Set behind mature front gardens, the property occupies a private and secure 'no-through' position. There is also a useful brick store by the front door.

The living space is laid across two floors and briefly comprises a kitchen, a living room with direct garden access to the rear via glazed doors, two good-sized bedrooms, and an upgraded shower room.

Secure and sunny gardens are to the rear, and designated off-road parking is to the left-hand side.