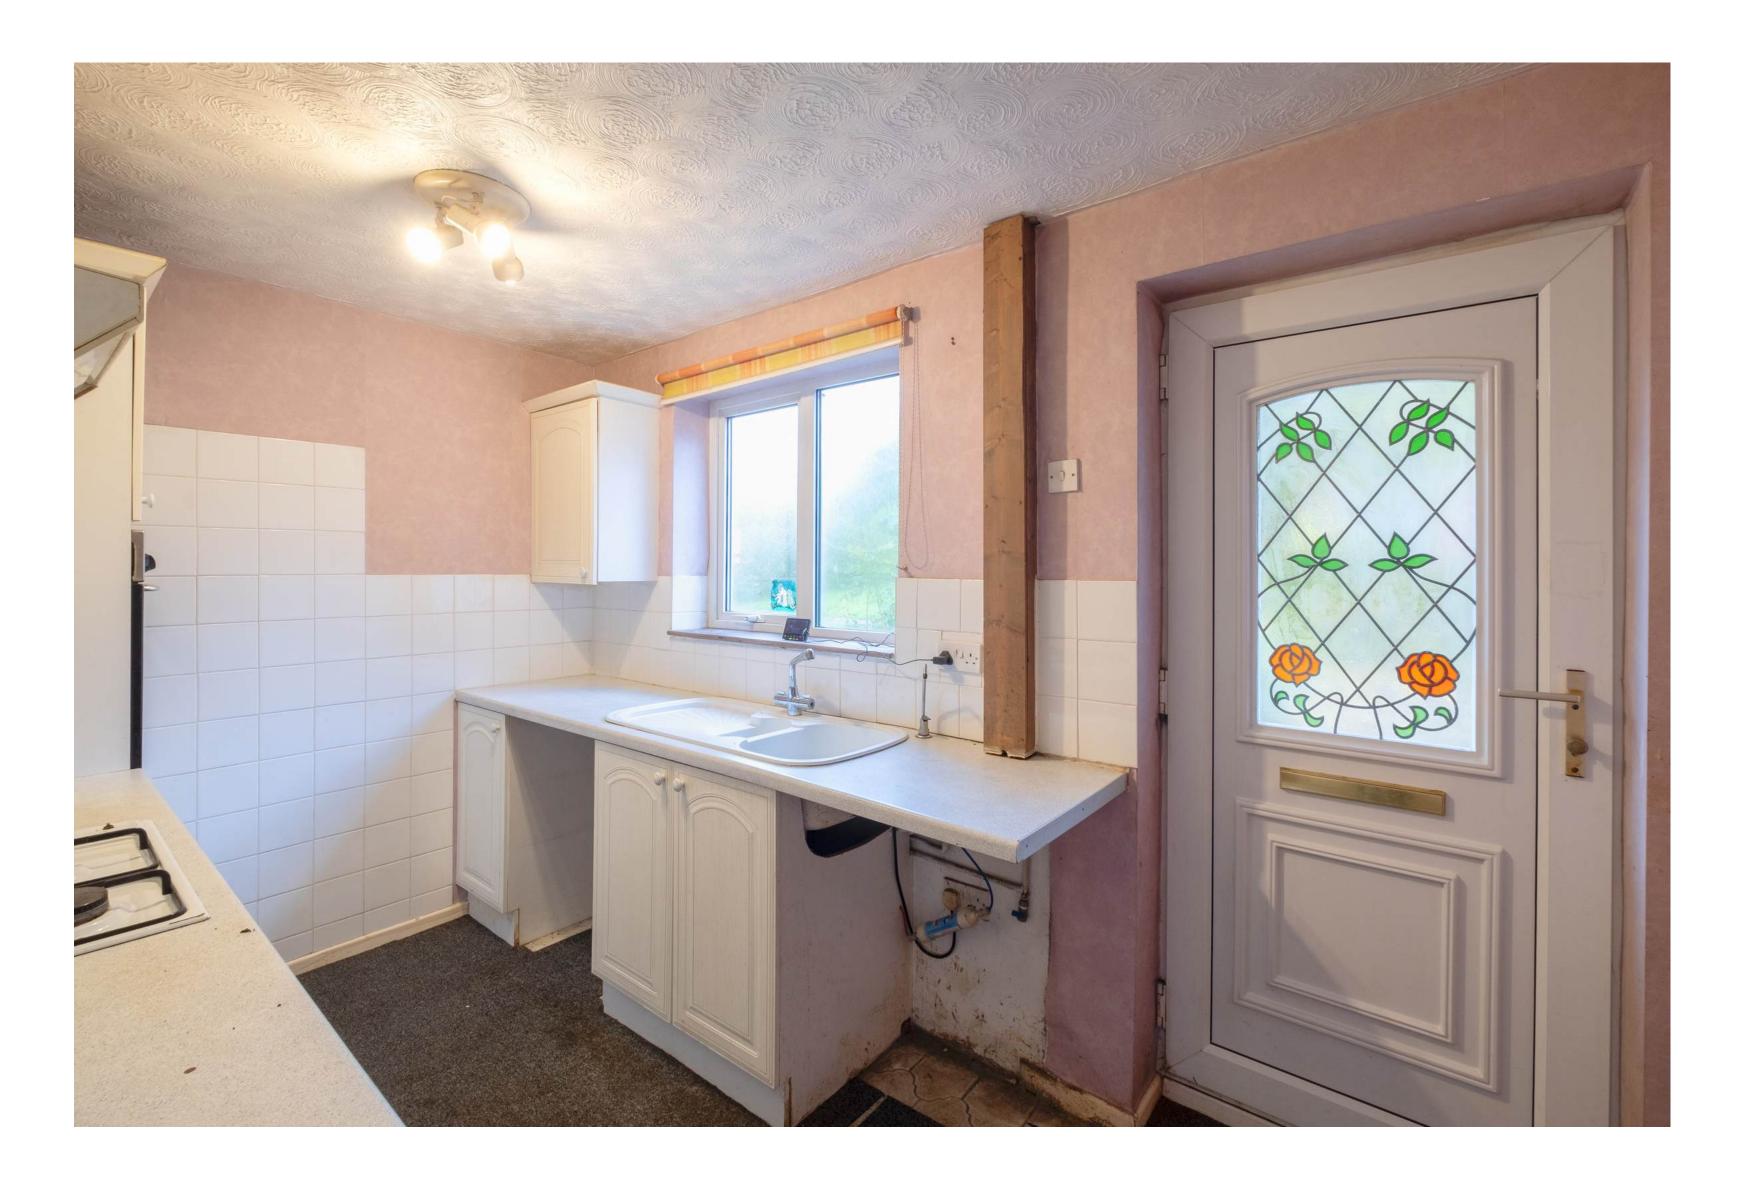

### The Property

Set behind mature front gardens, the property occupies a private and secure 'no-through' position. There is also a useful brick store by the front door.

The living space is laid across two floors and briefly comprises a kitchen, a living room with direct garden access to the rear via glazed doors, two good-sized bedrooms, and an upgraded shower room.