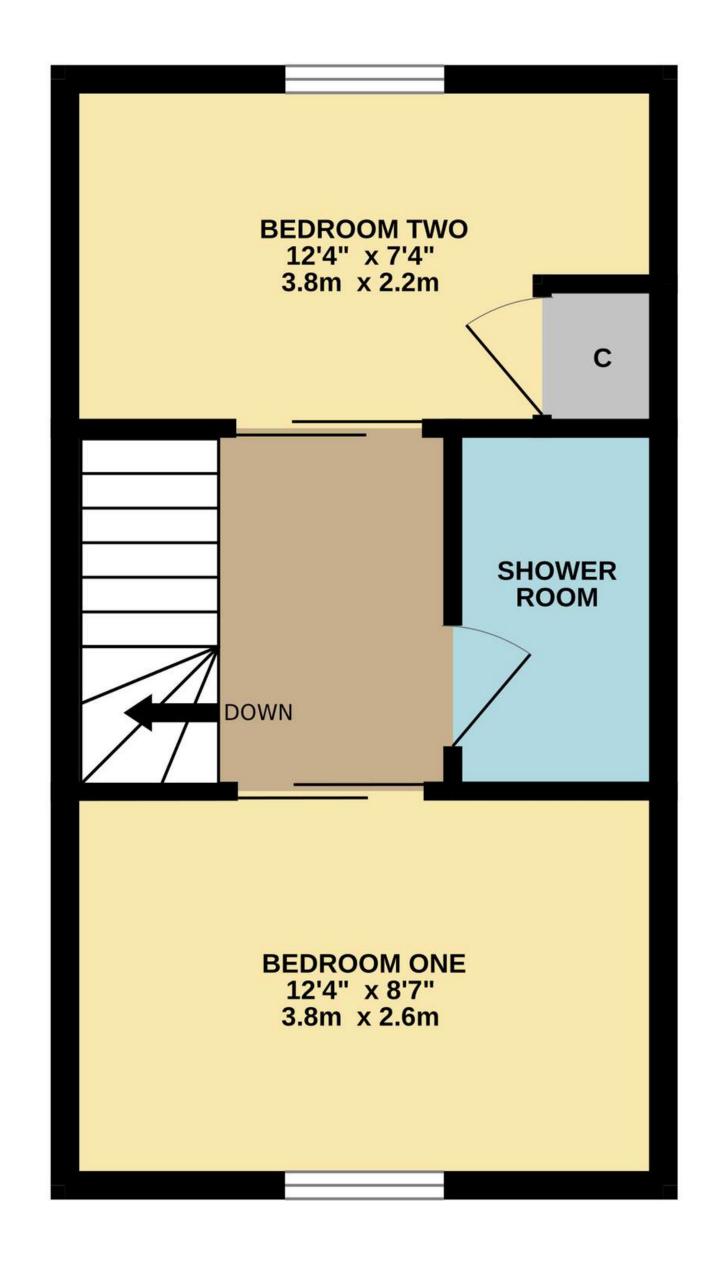

### The Property

Set behind mature front gardens, the property occupies a private and secure 'no-through' position. There is also a useful brick store by the front door.

The living space is laid across two floors and briefly comprises a kitchen, a living room with direct garden access to the rear via glazed doors, two good-sized bedrooms, and an upgraded shower room.

TOTAL FLOOR AREA: 566 sq.ft. (52.6 sq.m.) approx.

Whilst every attempt has been made to ensure the accuracy of the floorplan contained here, measurements of doors, windows, rooms and any other items are approximate and no responsibility is taken for any error, omission or mis-statement. This plan is for illustrative purposes only and should be used as such by any prospective purchaser. The services, systems and appliances shown have not been tested and no guarantee as to their operability or efficiency can be given.