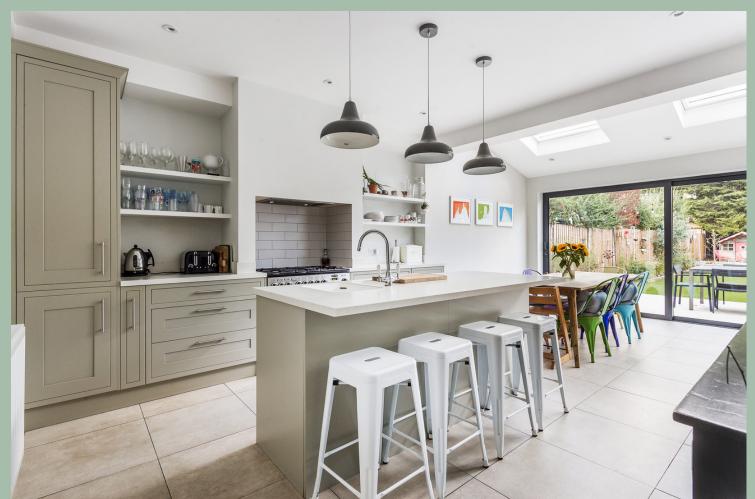

Viewing by appointment only

www.farleywood.com

Remarkable design and practical living spaces are encapsulated within this substantial period semi-detached home. The wall-to-wall sliding glass doors enable the dining area to flow seamlessly from the kitchen dining room out on to a paved patio and the attractively landscaped c.97 ft long garden. A rear lane allows vehicle access to a private garage at the end of the garden. Located on a premier tree-lined residential road close to the open spaces of Beverley Park and a short walk from New Malden high street and station, this immaculate family home will delight and impress.