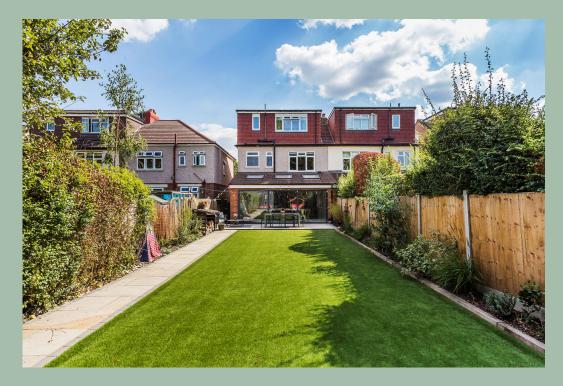

## **FARLEYWOOD**

• Nearly 100ft long landscaped garden •

- Driveway parking for two cars
- Rear garage with vehicle access
- Utility / boot room and cloakroom

Design-led finishes

- Highly coveted 'Beverley Park' residential area
- Excellent schools nearby
- High street and station in close proximity

Viewing by appointment only

www.farleywood.com

Remarkable design and practical living spaces are encapsulated within this substantial period semi-detached home. The wall-to-wall sliding glass doors enable the dining area to flow seamlessly from the kitchen dining room out on to a paved patio and the attractively landscaped c.97 ft long garden. A rear lane allows vehicle access to a private garage at the end of the garden. Located on a premier tree-lined residential road close to the open spaces of Beverley Park and a short walk from New Malden high street and station, this immaculate family home will delight and impress.