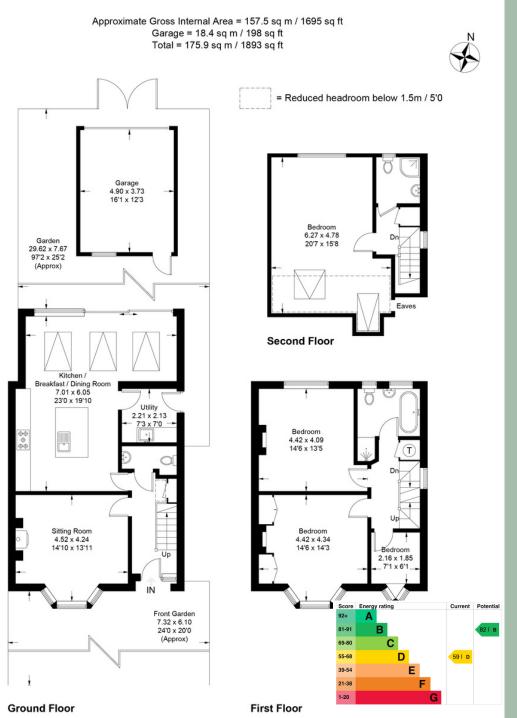

## Malden Hill

Freehold, Semi-Detached Four Bedroom Home

New Malden KT3 4DR

Viewing by appointment only

www.farleywood.com

Remarkable design and practical living spaces are encapsulated within this substantial period semi-detached home. The wall-to-wall sliding glass doors enable the dining area to flow seamlessly from the kitchen dining room out on to a paved patio and the attractively landscaped c.97 ft long garden. A rear lane allows vehicle access to a private garage at the end of the garden. Located on a premier tree-lined residential road close to the open spaces of Beverley Park and a short walk from New Malden high street and station, this immaculate family home will delight and impress.