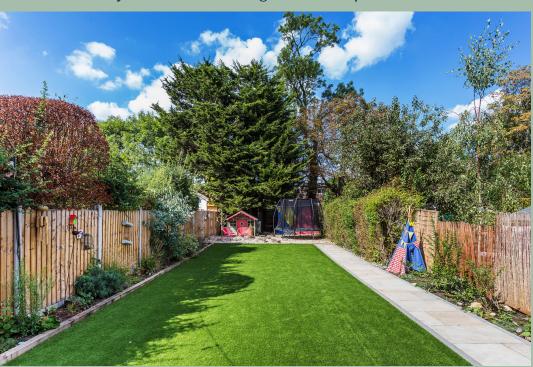

## **FARLEYWOOD**

• Nearly 100ft long landscaped garden •

- Driveway parking for two cars
- Rear garage with vehicle access
- Utility / boot room and cloakroom

Design-led finishes

- Highly coveted 'Beverley Park' residential area
- Excellent schools nearby
- High street and station in close proximity

Viewing by appointment only

www.farleywood.com

Remarkable design and practical living spaces are encapsulated within this substantial period semi-detached home. The wall-to-wall sliding glass doors enable the dining area to flow seamlessly from the kitchen dining room out on to a paved patio and the attractively landscaped c.97 ft long garden. A rear lane allows vehicle access to a private garage at the end of the garden. Located on a premier tree-lined residential road close to the open spaces of Beverley Park and a short walk from New Malden high street and station, this immaculate family home will delight and impress.