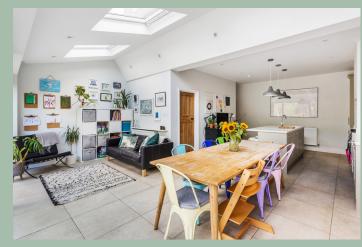

Viewing by appointment only

www.farleywood.com

Remarkable design and practical living spaces are encapsulated within this substantial period semi-detached home. The wall-to-wall sliding glass doors enable the dining area to flow seamlessly from the kitchen dining room out on to a paved patio and the attractively landscaped c.97 ft long garden. A rear lane allows vehicle access to a private garage at the end of the garden. Located on a premier tree-lined residential road close to the open spaces of Beverley Park and a short walk from New Malden high street and station, this immaculate family home will delight and impress.