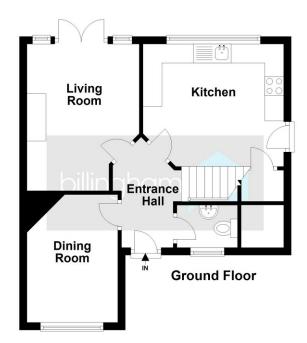

## VICARAGE ROAD, Amblecote, DY8 4JE

Offers In Region Of £249,950

This spacious three bedroom semi detached home is being offered with no upward chain! Set back from the road, on a corner plot with ample off road parking and close to all amenities. The property has had new flooring, and has been redecorated throughout with the added benefit of new fencing to make the property even more secure. On the ground floor you have the hallway, leading off this you can find a downstairs cloakroom, two good sized reception rooms, and a fitted kitchen. Off the hallway you have the stairs leading to a spacious landing to the first floor which offers loft access. From the landing you have three good size bedrooms, the main bathroom with a bath and separate shower, W.C, wash hand basin and a towel radiator. To the rear of the property you have slabbed and a lawned area and access to the side gate. The