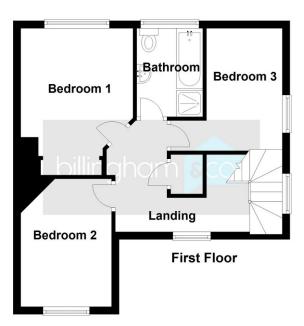

## VICARAGE ROAD, Amblecote, DY8 4JE

Offers In Region Of £249,950

This spacious three bedroom semi detached home is being offered with no upward chain! Set back from the road, on a corner plot with ample off road parking and close to all amenities. The property has had new flooring, and has been redecorated throughout with the added benefit of new fencing to make the property even more secure. On the ground floor you have the hallway, leading off this you can find a downstairs cloakroom, two good sized reception rooms, and a fitted kitchen. Off the hallway you have the stairs leading to a spacious landing to the first floor which offers loft access. From the landing you have three good size bedrooms, the main bathroom with a bath and separate shower, W.C, wash hand basin and a towel radiator. To the rear of the property you have slabbed and a lawned area and access to the side gate. The