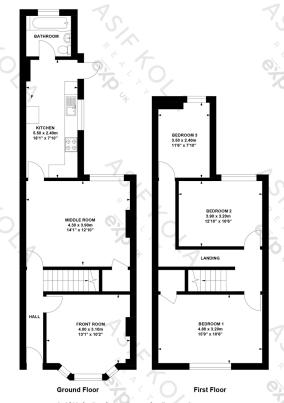

## **Crocketts Road**

Guide Price £200,000

Discover this 1249 sqft, 3-bedroom mid-terraced family home, perfectly situated on Crocketts Road, offering easy access to Birmingham city centre, motorway networks, West Bromwich, and more. Ideal for first-time buyers or investors, this property is a fantastic opportunity to settle in a well-connected area.

Asif Kola Realty® - Bespoke Estate Agent
Floorplan is for illustrative purposes only and is not to scale.
Every attempt has been made to ensure the accuracy of the floorplan shown, however all measurements, fixtures, fittings and data shown are an approximate interpretation for illustrative purposes only.