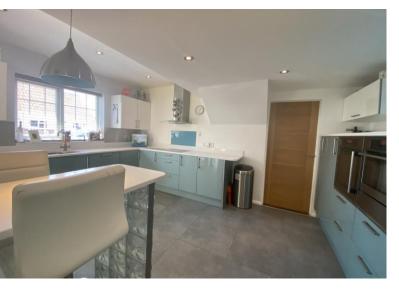

#### The Property

Conifers is a well presented three bedroom family home with the welcome addition of a double garage and workshop to the rear. Upon entry you will find a modern entrance hall feeding off to the lounge/dining room with French doors leading out onto a sunny south facing garden. There is also a useful study on the ground floor. As you continue through the hall the house opens up into a bright and modern well appointed kitchen and then further into a contemporary family room with double doors leading into the garden. Upstairs you will find two double bedrooms and a large single and a family bathroom.