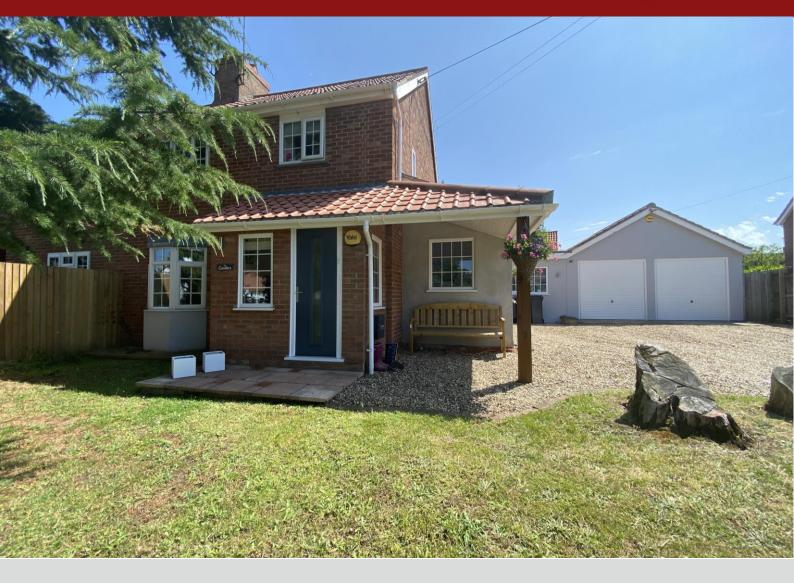

# twgaze

Conifers, Wickham Road, Finningham, IP14 4HT

Guide Price £ 379,950

- Three Bedroom family home
- · Large double garage with workshop
- South facing garden
- Modern kitchen and family room

#### The Property

Conifers is a well presented three bedroom family home with the welcome addition of a double garage and workshop to the rear. Upon entry you will find a modern entrance hall feeding off to the lounge/dining room with French doors leading out onto a sunny south facing garden. There is also a useful study on the ground floor. As you continue through the hall the house opens up into a bright and modern well appointed kitchen and then further into a contemporary family room with double doors leading into the garden. Upstairs you will find two double bedrooms and a large single and a family bathroom.

## Outside

To the front of the property there is a long drive with parking for multiple cars and a double garage and electric car charging point. To the rear the garden is mainly laid to lawn with a decked area to the rear which is perfect for entertaining. The garden enjoys a south facing aspect and with the cj=choice of planting, gives a Mediterranean feel.