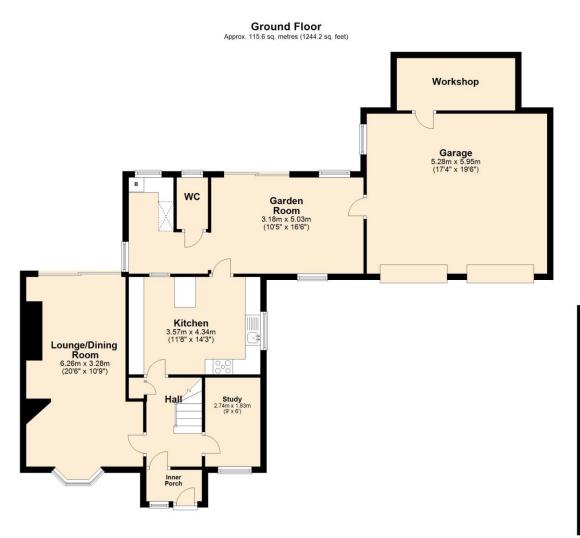

#### The Property

Conifers is a well presented three bedroom family home with the welcome addition of a double garage and workshop to the rear. Upon entry you will find a modern entrance hall feeding off to the lounge/dining room with French doors leading out onto a sunny south facing garden. There is also a useful study on the ground floor. As you continue through the hall the house opens up into a bright and modern well appointed kitchen and then further into a contemporary family room with double doors leading into the garden. Upstairs you will find two double bedrooms and a large single and a family bathroom.

## Outside

To the front of the property there is a long drive with parking for multiple cars and a double garage and electric car charging point. To the rear the garden is mainly laid to lawn with a decked area to the rear which is perfect for entertaining. The garden enjoys a south facing aspect and with the cj=choice of planting, gives a Mediterranean feel.

First Floor Approx. 43.6 sq. metres (469.0 sq. feet)

Total area: approx. 159.2 sq. metres (1713.3 sq. feet)

#### For illustrative purposes only. NOT TO SCALE.

This plan is the copyright of TW Gaze and may not be altered, photographed, copied or reproduced without written consent.

10 Market Hill

Diss

Norfolk IP22 4WJ