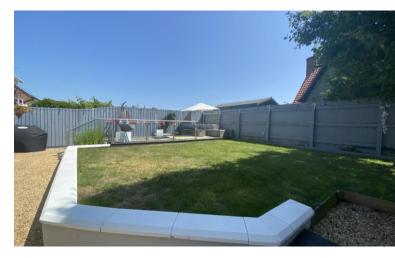

## Outside

To the front of the property there is a long drive with parking for multiple cars and a double garage and electric car charging point. To the rear the garden is mainly laid to lawn with a decked area to the rear which is perfect for entertaining. The garden enjoys a south facing aspect and with the cj=choice of planting, gives a Mediterranean feel.