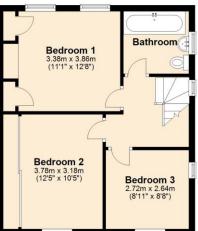

#### The Property

Conifers is a well presented three bedroom family home with the welcome addition of a double garage and workshop to the rear. Upon entry you will find a modern entrance hall feeding off to the lounge/dining room with French doors leading out onto a sunny south facing garden. There is also a useful study on the ground floor. As you continue through the hall the house opens up into a bright and modern well appointed kitchen and then further into a contemporary family room with double doors leading into the garden. Upstairs you will find two double bedrooms and a large single and a family bathroom.

First Floor Approx. 43.6 sq. metres (469.0 sq. feet)

Total area: approx. 159.2 sq. metres (1713.3 sq. feet)

#### For illustrative purposes only. NOT TO SCALE.

This plan is the copyright of TW Gaze and may not be altered, photographed, copied or reproduced without written consent.

10 Market Hill

Diss

Norfolk IP22 4WJ