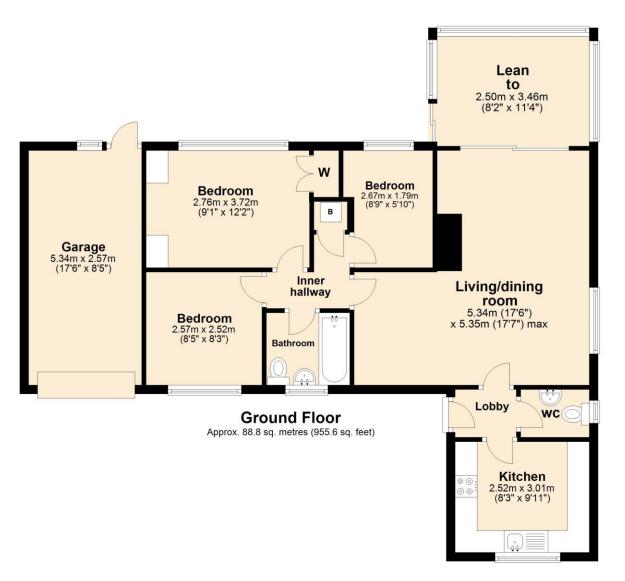

## AWAITING EPC

Total area: approx. 88.8 sq. metres (955.6 sq. feet)

For illustrative purposes only. NOT TO SCALE. This plan is the copyright of TW Gaze and may not be altered, photographed, copied or reproduced without written consent.