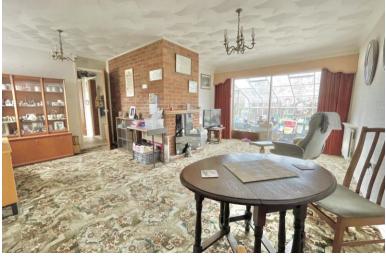

### **The Property**

The bungalow presents an ideal opportunity for the next owner to add their own taste to the decor and change the fittings, such at the kitchen and bathroom. The property benefits from having a separate cloakroom and bright, L-shaped living/dining room.