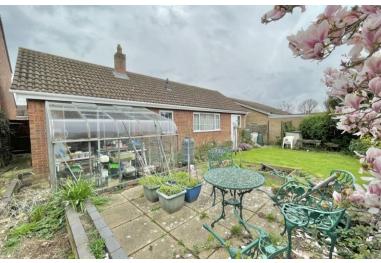

### Outside

There are gardens to the front and rear which are laid to lawn. The rear garden is enclosed and has an array of shrubs and flowers to borders along with a paved patio area and lean-to greenhouse.