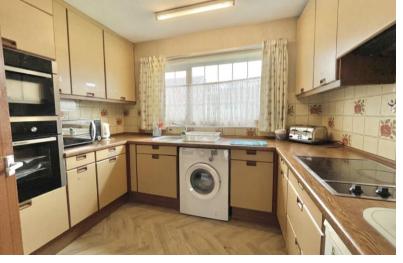

### **The Property**

The bungalow presents an ideal opportunity for the next owner to add their own taste to the decor and change the fittings, such at the kitchen and bathroom. The property benefits from having a separate cloakroom and bright, L-shaped living/dining room.