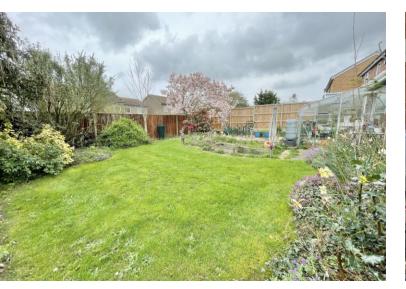

### Outside

There are gardens to the front and rear which are laid to lawn. The rear garden is enclosed and has an array of shrubs and flowers to borders along with a paved patio area and lean-to greenhouse.