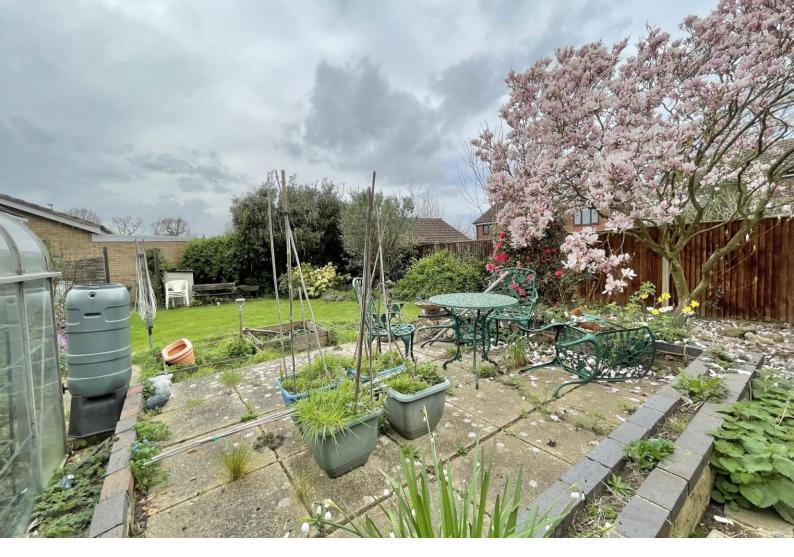

### Outside

There are gardens to the front and rear which are laid to lawn. The rear garden is enclosed and has an array of shrubs and flowers to borders along with a paved patio area and lean-to greenhouse.