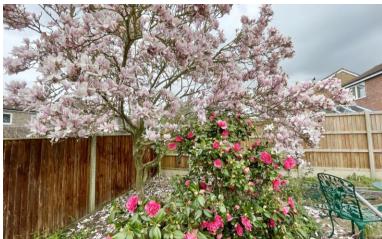

### Outside

There are gardens to the front and rear which are laid to lawn. The rear garden is enclosed and has an array of shrubs and flowers to borders along with a paved patio area and lean-to greenhouse.