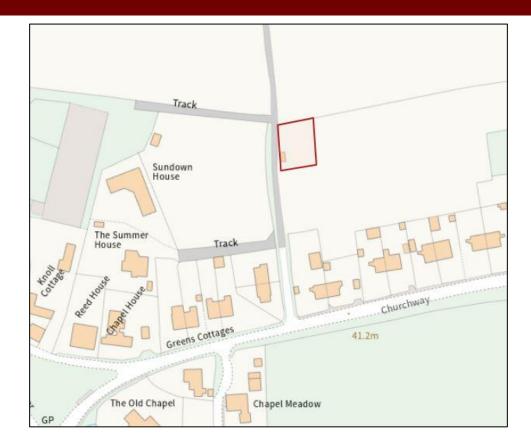

# twgaze



Land to the East of Mill Lane Redgrave Suffolk IP22 IQS BY ONLINE AUCTION, From £20,000

DEADLINE: Wednesday 14<sup>th</sup> August 10.30am – 14.30pm







# The land

Rectangular shape parcel of land (former allotment) which extends to 0.11 acre. There is a dilapidated asbestos garage located to the front of the land. We understand there is a vehicular access right down Mill Lane, leading to the land.

### **Services**

No services connected

## How to get there:

What3words: W3W///crumple.bouncing.handrail

### Solicitor

Liz Bailey, Spire Solicitors, 2 Victoria Rd, Diss, IP22 4EY -(01379) 641221

# How the auction works

Please see our Auction Buyers Guide brochure and our T&Cs on our website. www.twgaze.co.uk

# Administration fee

An administration charge of £750+ VAT (£900) will be payable by the purchasers to the agents upon exchange of contracts. A VAT receipt will be issued the day following the auction. These arrangements will inc