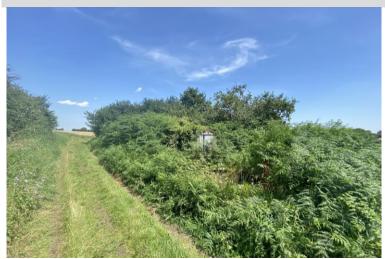

# The land

Rectangular shape parcel of land (former allotment) which extends to 0.11 acre. There is a dilapidated asbestos garage located to the front of the land. We understand there is a vehicular access right down Mill Lane, leading to the land.