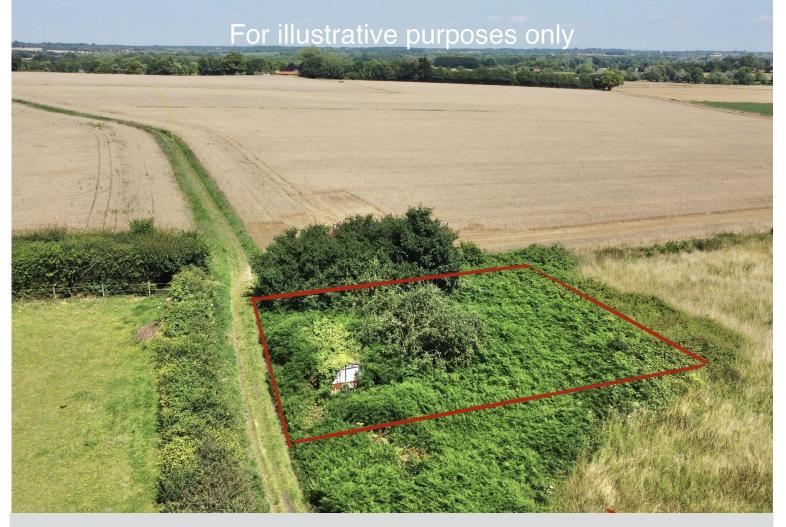

# The land

Rectangular shape parcel of land (former allotment) which extends to 0.11 acre. There is a dilapidated asbestos garage located to the front of the land. We understand there is a vehicular access right down Mill Lane, leading to the land.