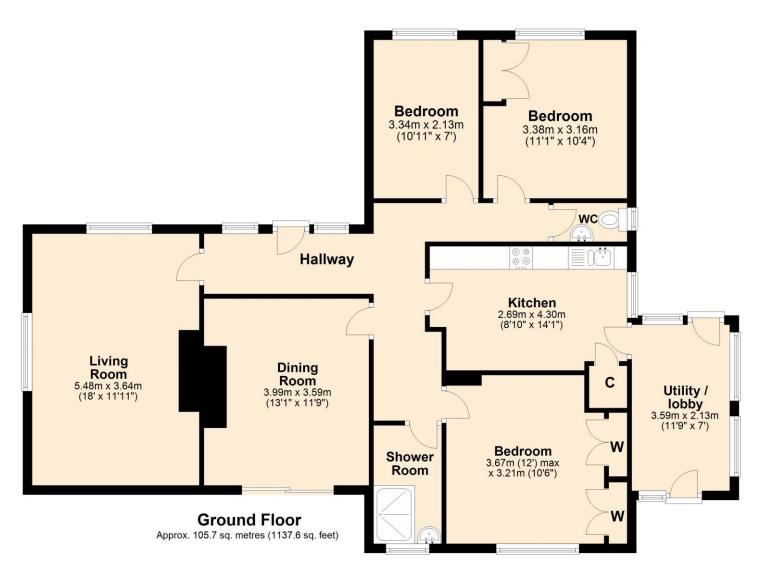

## Property

The bungalow is a great project for someone to transform into a modern home. There is a decent amount of space on offer, with 1137sq.ft of accommodation to update and enjoy. The bungalow has three bedrooms, two receptions rooms, a kitchen as well as a side lobby/utility.

Total area: approx. 105.7 sq. metres (1137.6 sq. feet)

For illustrative purposes only. NOT TO SCALE. This plan is the copyright of TW Gaze and may not be altered, photographed, copied or reproduced without written consent.