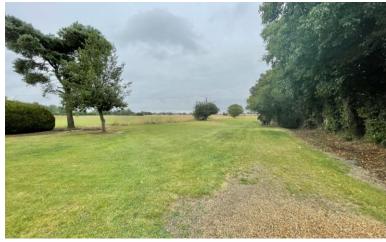

### Outside

Large front lawn with long gravel driveway which runs to the right-hand side, this allows plenty of space for parking, with potential to continue around to the rear of the bungalow. Both front and rear gardens are a blank canvas and have potential to be landscaped by the next owners. The grass field (5.2 ac) to the side is also within the curtilage, the entirety of the property amassing to 6.3 ac.