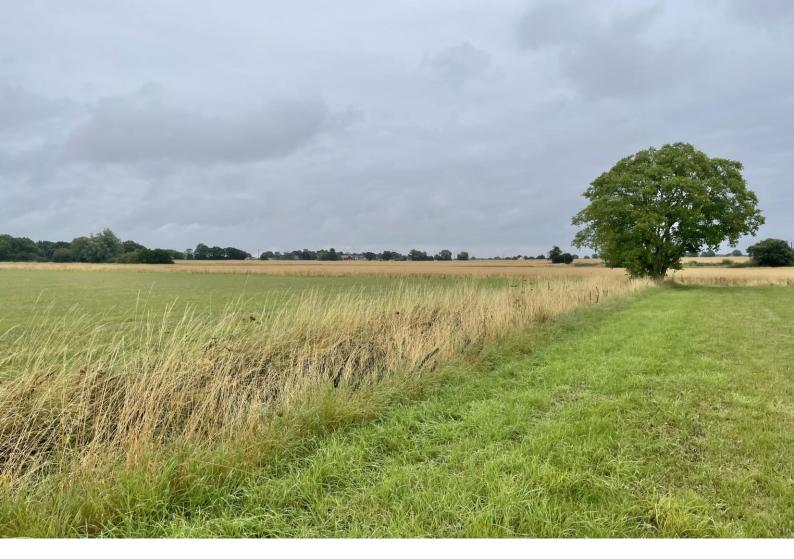

### Outside

Large front lawn with long gravel driveway which runs to the right-hand side, this allows plenty of space for parking, with potential to continue around to the rear of the bungalow. Both front and rear gardens are a blank canvas and have potential to be landscaped by the next owners. The grass field (5.2 ac) to the side is also within the curtilage, the entirety of the property amassing to 6.3 ac.