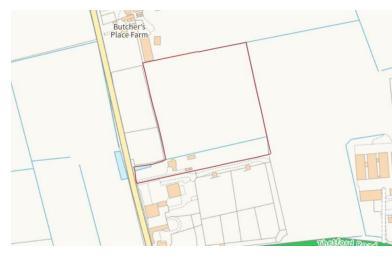

### Outside

Large front lawn with long gravel driveway which runs to the right-hand side, this allows plenty of space for parking, with potential to continue around to the rear of the bungalow. Both front and rear gardens are a blank canvas and have potential to be landscaped by the next owners. The grass field (5.2 ac) to the side is also within the curtilage, the entirety of the property amassing to 6.3 ac.