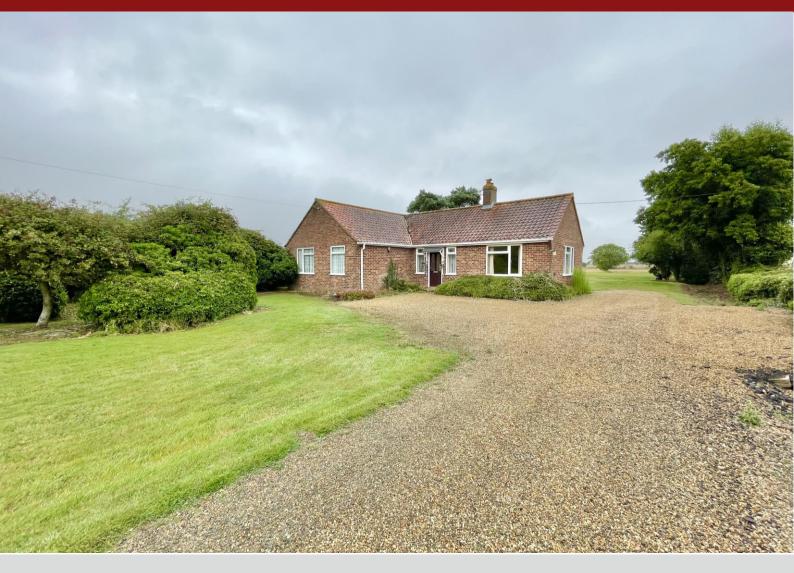

# twgaze

Gables Farm High Common Road North Lopham IP22 2HP

Offers over: £550,000

- Established detached bungalow
- Roughly 6.3 acres in total
- Blank canvas project
- 3 bedrooms, 2 receptions
- Quick access onto the A1066
- No onward chain

## Property

The bungalow is a great project for someone to transform into a modern home. There is a decent amount of space on offer, with 1137sq.ft of accommodation to update and enjoy. The bungalow has three bedrooms, two receptions rooms, a kitchen as well as a side lobby/utility.

### Outside

Large front lawn with long gravel driveway which runs to the right-hand side, this allows plenty of space for parking, with potential to continue around to the rear of the bungalow. Both front and rear gardens are a blank canvas and have potential to be landscaped by the next owners. The grass field (5.2 ac) to the side is also within the curtilage, the entirety of the property amassing to 6.3 ac.