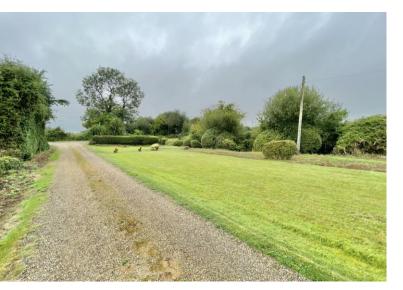

### Outside

Large front lawn with long gravel driveway which runs to the right-hand side, this allows plenty of space for parking, with potential to continue around to the rear of the bungalow. Both front and rear gardens are a blank canvas and have potential to be landscaped by the next owners. The grass field (5.2 ac) to the side is also within the curtilage, the entirety of the property amassing to 6.3 ac.