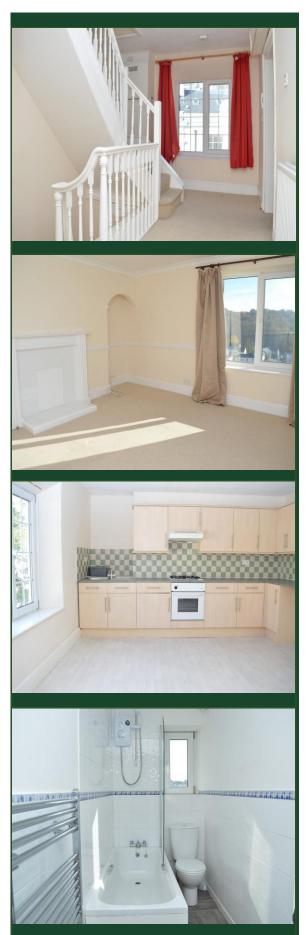

#### **HALLWAY**

Double glazed window to front overlooking West Street, cupboard housing gas central heating boiler system, radiator, doors to all first floor rooms and turning staircase to 2nd floor.

#### SPACIOUS LIVING ROOM

Double glazed window to rear offering stunning views over Tavistock, feature fireplace, radiator and ceiling light with rose.

### LARGE KITCHEN/BREAKFAST ROOM

Matching range of floor and wall mounted Beech effect units with marble effect worktops with matching breakfast bar, inset stainless steel and drainer with chrome mixer tap, four ring gas hob, with matching extractor fan above and oven with grill beneath, tiled splashbacks, radiator, space for table and chairs, low level cupboard housing gas meter and double glazed window to front overlooking West Street.

#### MODERN BATHROOM

Matching suite in white comprising panel enclosed bath with mixer tap and electric shower above and wall mounted glass shower screen, wash hand basin with mirrored vanity storage unit above, low flush W.C, part tiled walls with decorative borders, wall mounted chrome ladder style heated towel rail, tiled flooring and double glazed window to rear.