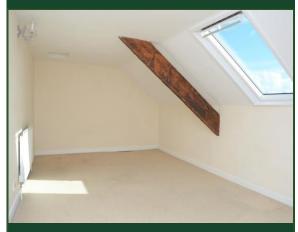

#### TWO GOOD SIZED BEDROOMS

Both with Velux double glazed sky light windows, radiators and ceiling light points and ceiling beam. The rear bedroom offers stunning panoramic views over Tavistock and towards Dartmoor National Park. The front bedroom overlooks West Street and benefits from a handy walk-in airing/storage cupboard.