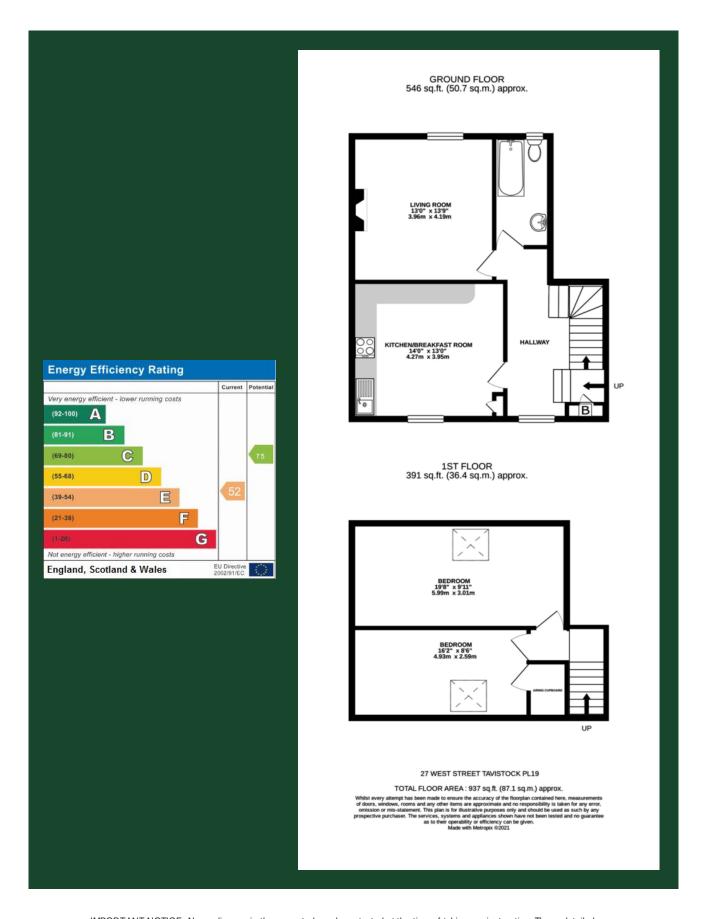

#### FRONT ENTRANCE

The property is accessed via a communal entrance with door to bin storage cupboard and turning staircase to the first floor with door leading to a private entrance lobby with stairs to:

#### **HALLWAY**

Double glazed window to front overlooking West Street, cupboard housing gas central heating boiler system, radiator, doors to all first floor rooms and turning staircase to 2nd floor.

#### SPACIOUS LIVING ROOM

Double glazed window to rear offering stunning views over Tavistock, feature fireplace, radiator and ceiling light with rose.

### LARGE KITCHEN/BREAKFAST ROOM

Matching range of floor and wall mounted Beech effect units with marble effect worktops with matching breakfast bar, inset stainless steel and drainer with chrome mixer tap, four ring gas hob, with matching extractor fan above and oven with grill beneath, tiled splashbacks, radiator, space for table and chairs, low level cupboard housing gas meter and double glazed window to front overlooking West Street.

#### MODERN BATHROOM

Matching suite in white comprising panel enclosed bath with mixer tap and electric shower above and wall mounted glass shower screen, wash hand basin with mirrored vanity storage unit above, low flush W.C, part tiled walls with decorative borders, wall mounted chrome ladder style heated towel rail, tiled flooring and double glazed window to rear.

#### 2ND FLOOR LANDING

Doors to both bedrooms and light point.

#### TWO GOOD SIZED BEDROOMS

Both with Velux double glazed sky light windows, radiators and ceiling light points and ceiling beam. The rear bedroom offers stunning panoramic views over Tavistock and towards Dartmoor National Park. The front bedroom overlooks West Street and benefits from a handy walk-in airing/storage cupboard.