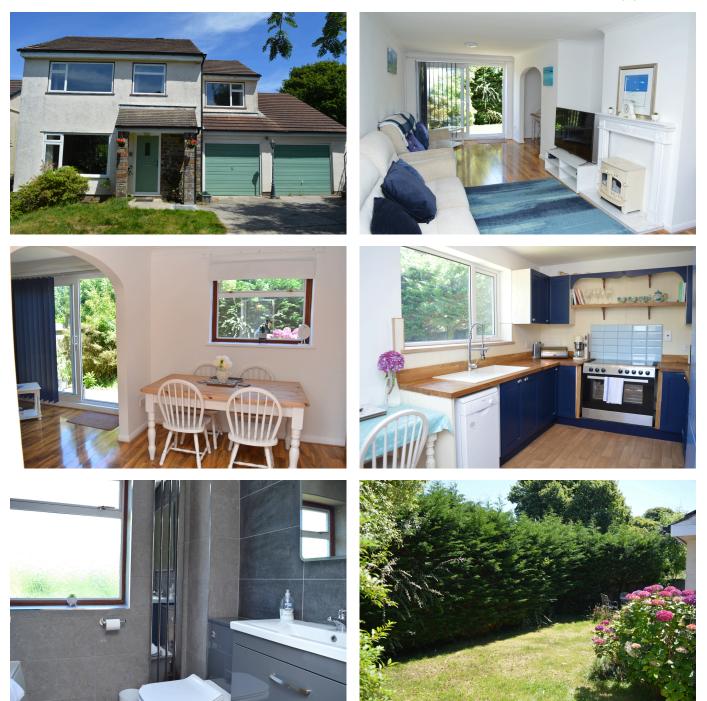

## St. Davids Road, Tavistock, PL19 9BT

Offers Over £450,000

🛤 4 🚰 2 🚍 3

**rightmove** △ find your happy

- Four Bedroom Detached House
- Double Garage With Office Above
- Double Aspect Lounge
- Kitchen with Separate Utility Room
- Modern Family Bathroom

- Driveway Providing Ample Parking
- Hallway with Cloakroom
- Separate Dining Room
- Modern En-Suite Shower Room
- Level Corner Position

ST DAVIDS ROAD TAVISTOCK PL19

Whilst every attempt has been made to ensure the accuracy of the floorplan contained here, measurements of doors, windows, norms and any other fems are approximate and no responsibility is taken for any error, omission or mis-statement. This plan is for illustrative purposes only and should be used as such by any prospective purchaser. The services, systems and applicates shown have no them tested and no guarantee as to their operability or efficiency can be given. Made with Netrociac \$2022

A beautifully presented four bedroom detached family home with double garage and driveway providing ample off road parking occupying a tucked away corner position in the highly sought after St. Davids area close to Whitchurch Down and Tavistock golf club offered to the market with no onward chain.