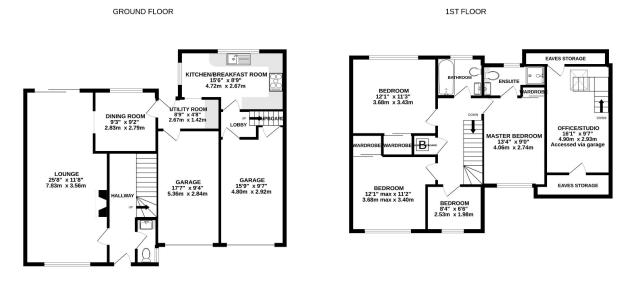

- Driveway Providing Ample Parking
- Hallway with Cloakroom
- Separate Dining Room
- Modern En-Suite Shower Room
- Level Corner Position

ST DAVIDS ROAD TAVISTOCK PL19

Whilst every attempt has been made to ensure the accuracy of the floorplan contained here, measurements of doors, windows, norms and any other fems are approximate and no responsibility is taken for any error, omission or mis-statement. This plan is for illustrative purposes only and should be used as such by any prospective purchaser. The services, systems and applicates shown have no them tested and no guarantee as to their operability or efficiency can be given. Made with Netrociac \$2022