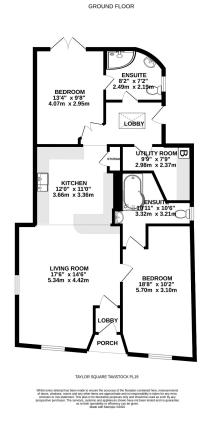

## 1B Taylor Square, Tavistock.

Guide Price £300,000

🛤 2 🚆 2 🚍 1

The Property

- Spacious ground floor apartment.
- Finished to a high standard throughout.
- Two double bedrooms.
- Utility room. Double glazing and central heating.
- Private off road parking.

- Town centre location, close to all amenities.
- Open plan living room and luxury kitchen with Siemens appliances.
- Bathroom and shower room.
- Courtyard garden.
- \*NO ONWARD CHAIN\* EPC C (79)

An elegant ground floor apartment close to the town centre and offered in excellent condition. The property has independent access from the front and rear and the benefit of private parking and a courtyard garden. Lounge, luxury kitchen and utility, two double bedrooms and two bathrooms. Gas central heating and double glazing. Early viewing is essential.